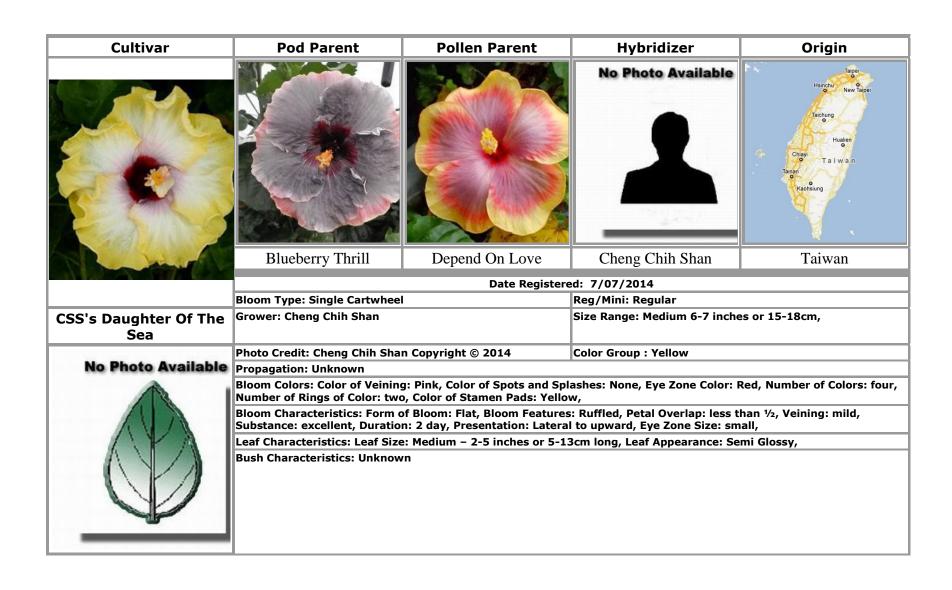

# Text in **bold** indicates an approved cultivar

|                                                    | CSS's Blueberry Love · 8           | Formosa Blue Pattern · 25                    |
|----------------------------------------------------|------------------------------------|----------------------------------------------|
| A                                                  | CSS's Colorful Forest 9            | Formosa Blue Rouge · 26                      |
|                                                    | CSS's Daughter Of The Sea · 10     | Formosa Blue Waves · 26                      |
| Anna Nicole · 36, 59                               | CSS's Eden Beauty 11               | Formosa Blue Whirlwind · 27                  |
| Atiu Charles · 3, 4                                | CSS's Golden Corona · 12           | Formosa Blueberry Chocolate · 24, 67         |
| Australia · 18                                     | CSS's Late Autumn Dawn · 13        | Formosa Blues · 33, 66                       |
|                                                    | CSS's Late Autumn Leaf · 14        | Formosa Clay · 28                            |
|                                                    | CSS's Lavender Forest · 15         | Formosa Colored Blue · 48                    |
| В                                                  | CSS's Macanna Winter · 16          | Formosa Dance Of Girl · 29, 49               |
|                                                    | CSS's Morning South Island · 17,77 | Formosa Dance Of Youth · 30                  |
| Barry Schlueter · 5                                | CSS's Romance · 67                 | Formosa Dark Knight II · 31                  |
| Bentes William · 95, 96                            | Czech Republic · 97                | Formosa Dark Night Neon ·32                  |
| Black Charles · 89, 90                             |                                    | Formosa Dawn Moment · 33                     |
| Black Diamond · 2                                  | _                                  | Formosa Dazzle Color · 34                    |
| Blimey · 3                                         | D                                  | Formosa Dream Tricolor · 53                  |
| Blue Bayou · 26                                    |                                    | Formosa Ely Princess · 35                    |
| Blueberry Thrill · 7, 8, 10, 25, 48, 59            | Dark Continent · 2                 | Formosa Eye Of Dark Night · 31, 32, 36       |
| Bonna Colle · 4                                    | Depend On Love · 7, 8, 10, 11, 16  | Formosa Eye Of Yellow Swirl · 56             |
| <b>Bonna Pink Panther</b> · 5                      |                                    | Formosa Fairy Of Deathfire · 36              |
| Brazil · 95, 96                                    | F                                  | Formosa Falling Purple · 37, 83              |
|                                                    | r                                  | Formosa Flash Light · 38, 55                 |
|                                                    |                                    | Formosa Flirtatious Color · 85               |
| C                                                  | Fair Dinkum · 18                   | Formosa Fragrant Nectar · 39                 |
|                                                    | Fifth Dimension · 77, 95           | Formosa Galaxy Swirl · 40                    |
| Carmel Sun · 6                                     | Formosa Anthony · 19               | Formosa Giant Dragon · 41                    |
| Cecelia Wyatt · 18                                 | Formosa Baroque Purple · 20        | Formosa Ginza · 42                           |
| Chanel [Not Registered] · 57                       | Formosa Benny · 21, 34, 86         | Formosa Gold Mine · 43                       |
| Cheng Chih Shan · 7, 8, 9, 10, 11, 12, 13, 14, 15, | Formosa Benny Dream · 21           | Formosa Gold Swamp · 44                      |
| 16, 17                                             | Formosa Bicolor Exquisite 22       | Formosa Gray Gentleman · 45                  |
| Chocolate Love · 19, 61                            | Formosa Black Berry · 23           | Formosa Greenery · 45, 84                    |
| CSS's Blue Love Song · 7                           | Formosa Black Light · 24           | Formosa Hyacinth Starry Sky · 27, 47, 53, 57 |