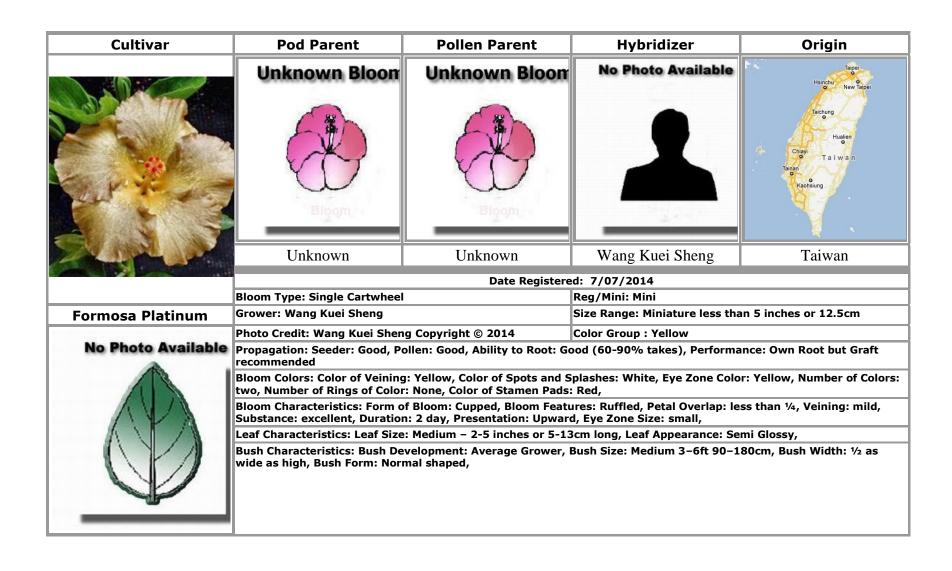

Formosa Platinum · 71

Formosa Pure Blue · 27

Formosa Purple Be Dazzled · 34, 72

Formosa Purple Color · 21, 83, 86

Formosa Purple Energy · 56, 73

Formosa Purple Fox · 74

Formosa Purple Heart · 63.75

Formosa Purple Heart Bouquet . 76