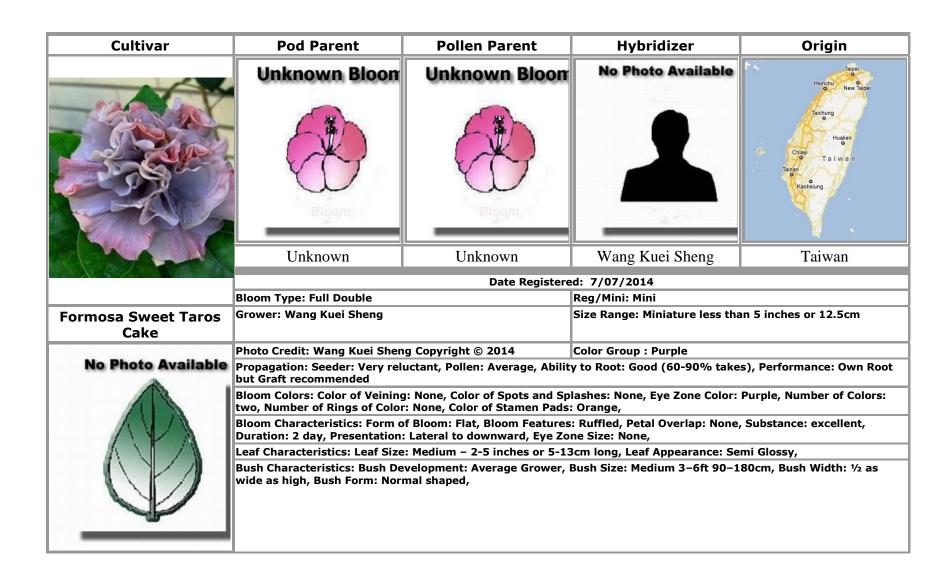

Formosa Serenade · 51.81

Formosa Summer Star · 58

Formosa Sweet Taros Cake ·82

Formosa Tiannysanhua ·83

Formosa Usnea Morning Mist · 84

Formosa Vanilla Lace · 85

Formosa Vanilla Princess · 85

Formosa Whale Sea · 86