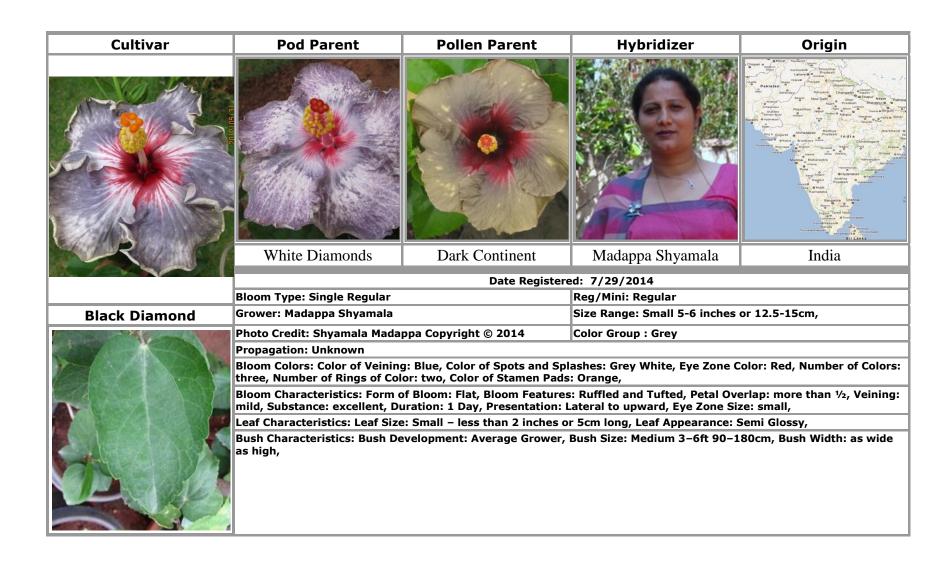

# Text in **bold** indicates an approved cultivar

|                                                    | CSS's Blueberry Love · 8           | Formosa Blue Pattern · 25                    |
|----------------------------------------------------|------------------------------------|----------------------------------------------|
| A                                                  | CSS's Colorful Forest 9            | Formosa Blue Rouge · 26                      |
|                                                    | CSS's Daughter Of The Sea · 10     | Formosa Blue Waves · 26                      |
| Anna Nicole · 36, 59                               | CSS's Eden Beauty 11               | Formosa Blue Whirlwind · 27                  |
| Atiu Charles · 3, 4                                | CSS's Golden Corona · 12           | Formosa Blueberry Chocolate · 24, 67         |
| Australia · 18                                     | CSS's Late Autumn Dawn · 13        | Formosa Blues · 33, 66                       |
|                                                    | CSS's Late Autumn Leaf · 14        | Formosa Clay · 28                            |
|                                                    | CSS's Lavender Forest · 15         | Formosa Colored Blue · 48                    |
| В                                                  | CSS's Macanna Winter · 16          | Formosa Dance Of Girl · 29, 49               |
|                                                    | CSS's Morning South Island · 17,77 | Formosa Dance Of Youth · 30                  |
| Barry Schlueter · 5                                | CSS's Romance · 67                 | Formosa Dark Knight II · 31                  |
| Bentes William · 95, 96                            | Czech Republic · 97                | Formosa Dark Night Neon ·32                  |
| Black Charles · 89, 90                             |                                    | Formosa Dawn Moment · 33                     |
| Black Diamond · 2                                  | _                                  | Formosa Dazzle Color · 34                    |
| Blimey · 3                                         | D                                  | Formosa Dream Tricolor · 53                  |
| Blue Bayou · 26                                    |                                    | Formosa Ely Princess · 35                    |
| Blueberry Thrill · 7, 8, 10, 25, 48, 59            | Dark Continent · 2                 | Formosa Eye Of Dark Night · 31, 32, 36       |
| Bonna Colle · 4                                    | Depend On Love · 7, 8, 10, 11, 16  | Formosa Eye Of Yellow Swirl · 56             |
| <b>Bonna Pink Panther</b> · 5                      |                                    | Formosa Fairy Of Deathfire · 36              |
| Brazil · 95, 96                                    | F                                  | Formosa Falling Purple · 37, 83              |
|                                                    | r                                  | Formosa Flash Light · 38, 55                 |
|                                                    |                                    | Formosa Flirtatious Color · 85               |
| C                                                  | Fair Dinkum · 18                   | Formosa Fragrant Nectar · 39                 |
|                                                    | Fifth Dimension · 77, 95           | Formosa Galaxy Swirl · 40                    |
| Carmel Sun · 6                                     | Formosa Anthony · 19               | Formosa Giant Dragon · 41                    |
| Cecelia Wyatt · 18                                 | Formosa Baroque Purple · 20        | Formosa Ginza · 42                           |
| Chanel [Not Registered] · 57                       | Formosa Benny · 21, 34, 86         | Formosa Gold Mine · 43                       |
| Cheng Chih Shan · 7, 8, 9, 10, 11, 12, 13, 14, 15, | Formosa Benny Dream · 21           | Formosa Gold Swamp · 44                      |
| 16, 17                                             | Formosa Bicolor Exquisite 22       | Formosa Gray Gentleman · 45                  |
| Chocolate Love · 19, 61                            | Formosa Black Berry · 23           | Formosa Greenery · 45, 84                    |
| CSS's Blue Love Song · 7                           | Formosa Black Light · 24           | Formosa Hyacinth Starry Sky · 27, 47, 53, 57 |