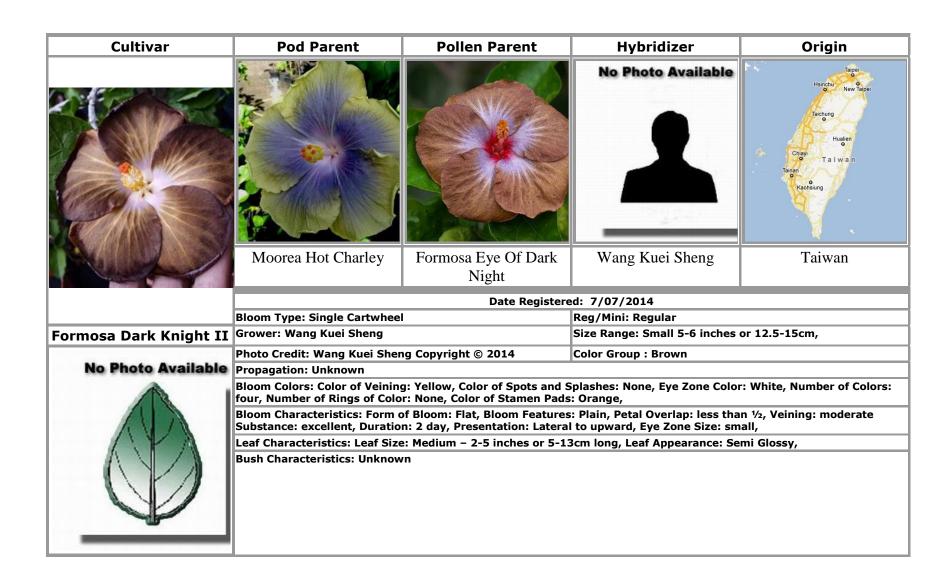

# Text in **bold** indicates an approved cultivar

|                                                    | CSS's Blueberry Love · 8           | Formosa Blue Pattern · 25                    |
|----------------------------------------------------|------------------------------------|----------------------------------------------|
| A                                                  | CSS's Colorful Forest 9            | Formosa Blue Rouge · 26                      |
|                                                    | CSS's Daughter Of The Sea · 10     | Formosa Blue Waves · 26                      |
| Anna Nicole · 36, 59                               | CSS's Eden Beauty 11               | Formosa Blue Whirlwind · 27                  |
| Atiu Charles · 3, 4                                | CSS's Golden Corona · 12           | Formosa Blueberry Chocolate · 24, 67         |
| Australia · 18                                     | CSS's Late Autumn Dawn · 13        | Formosa Blues · 33, 66                       |
|                                                    | CSS's Late Autumn Leaf · 14        | Formosa Clay · 28                            |
|                                                    | CSS's Lavender Forest · 15         | Formosa Colored Blue · 48                    |
| В                                                  | CSS's Macanna Winter · 16          | Formosa Dance Of Girl · 29, 49               |
|                                                    | CSS's Morning South Island · 17,77 | Formosa Dance Of Youth · 30                  |
| Barry Schlueter · 5                                | CSS's Romance · 67                 | Formosa Dark Knight II · 31                  |
| Bentes William · 95, 96                            | Czech Republic · 97                | Formosa Dark Night Neon ·32                  |
| Black Charles · 89, 90                             |                                    | Formosa Dawn Moment · 33                     |
| Black Diamond · 2                                  | _                                  | Formosa Dazzle Color · 34                    |
| Blimey · 3                                         | D                                  | Formosa Dream Tricolor · 53                  |
| Blue Bayou · 26                                    |                                    | Formosa Ely Princess · 35                    |
| Blueberry Thrill · 7, 8, 10, 25, 48, 59            | Dark Continent · 2                 | Formosa Eye Of Dark Night · 31, 32, 36       |
| Bonna Colle · 4                                    | Depend On Love · 7, 8, 10, 11, 16  | Formosa Eye Of Yellow Swirl · 56             |
| <b>Bonna Pink Panther</b> · 5                      |                                    | Formosa Fairy Of Deathfire · 36              |
| Brazil · 95, 96                                    | F                                  | Formosa Falling Purple · 37, 83              |
|                                                    | r                                  | Formosa Flash Light · 38, 55                 |
|                                                    |                                    | Formosa Flirtatious Color · 85               |
| C                                                  | Fair Dinkum · 18                   | Formosa Fragrant Nectar · 39                 |
|                                                    | Fifth Dimension · 77, 95           | Formosa Galaxy Swirl · 40                    |
| Carmel Sun · 6                                     | Formosa Anthony · 19               | Formosa Giant Dragon · 41                    |
| Cecelia Wyatt · 18                                 | Formosa Baroque Purple · 20        | Formosa Ginza · 42                           |
| Chanel [Not Registered] · 57                       | Formosa Benny · 21, 34, 86         | Formosa Gold Mine · 43                       |
| Cheng Chih Shan · 7, 8, 9, 10, 11, 12, 13, 14, 15, | Formosa Benny Dream · 21           | Formosa Gold Swamp · 44                      |
| 16, 17                                             | Formosa Bicolor Exquisite 22       | Formosa Gray Gentleman · 45                  |
| Chocolate Love · 19, 61                            | Formosa Black Berry · 23           | Formosa Greenery · 45, 84                    |
| CSS's Blue Love Song · 7                           | Formosa Black Light · 24           | Formosa Hyacinth Starry Sky · 27, 47, 53, 57 |