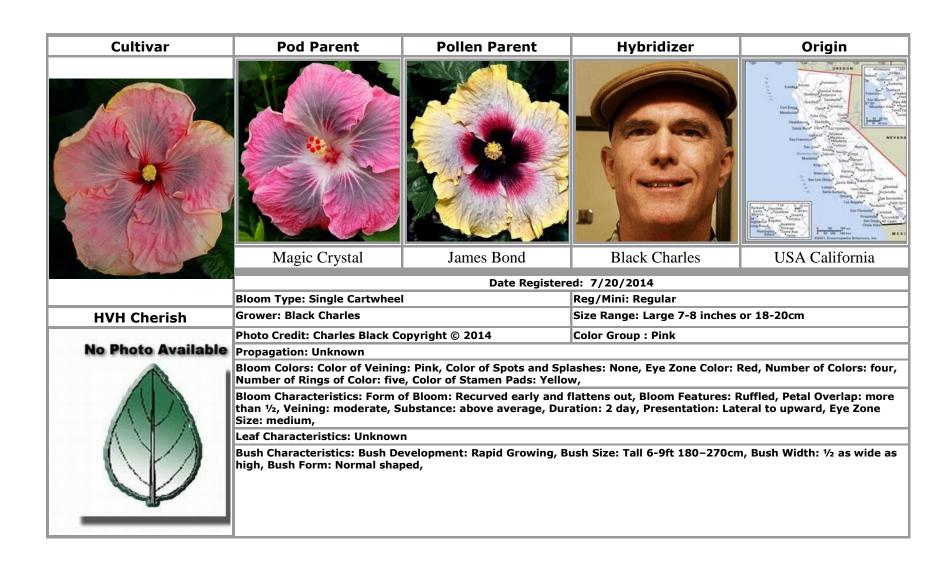

G

Gabriel · 5

Germany · 5, 93, 94

Grand Slam · 50

Heartbreak Hotel · 19, 61

**HVH Cherish** ·89

India · 2

James Bond · 89