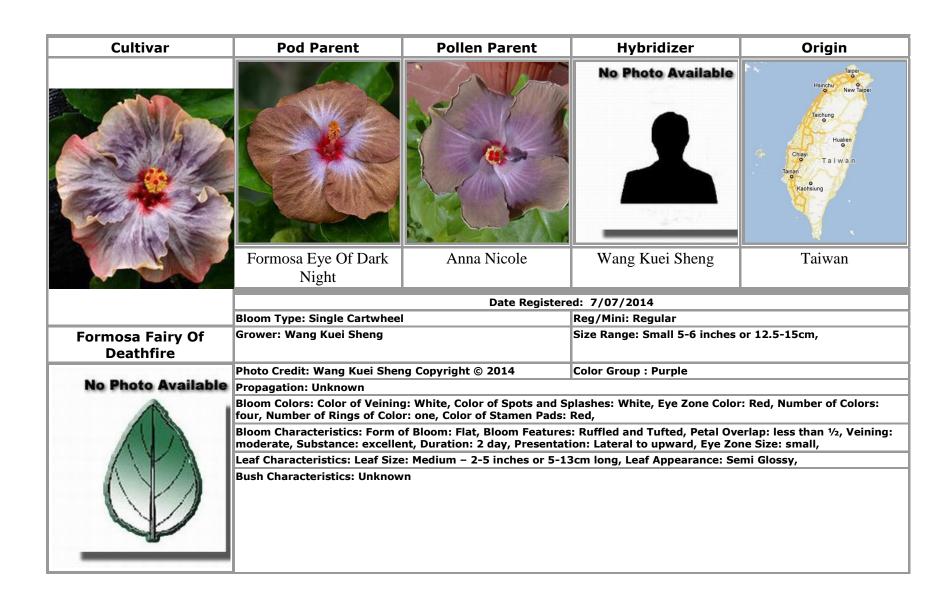

# Text in **bold** indicates an approved cultivar

|                                                    | CSS's Blueberry Love · 8           | Formosa Blue Pattern · 25                    |
|----------------------------------------------------|------------------------------------|----------------------------------------------|
| A                                                  | CSS's Colorful Forest 9            | Formosa Blue Rouge · 26                      |
|                                                    | CSS's Daughter Of The Sea · 10     | Formosa Blue Waves · 26                      |
| Anna Nicole · 36, 59                               | CSS's Eden Beauty 11               | Formosa Blue Whirlwind · 27                  |
| Atiu Charles · 3, 4                                | CSS's Golden Corona · 12           | Formosa Blueberry Chocolate · 24, 67         |
| Australia · 18                                     | CSS's Late Autumn Dawn · 13        | Formosa Blues · 33, 66                       |
|                                                    | CSS's Late Autumn Leaf · 14        | Formosa Clay · 28                            |
|                                                    | CSS's Lavender Forest · 15         | Formosa Colored Blue · 48                    |
| В                                                  | CSS's Macanna Winter · 16          | Formosa Dance Of Girl · 29, 49               |
|                                                    | CSS's Morning South Island · 17,77 | Formosa Dance Of Youth · 30                  |
| Barry Schlueter · 5                                | CSS's Romance · 67                 | Formosa Dark Knight II · 31                  |
| Bentes William · 95, 96                            | Czech Republic · 97                | Formosa Dark Night Neon ·32                  |
| Black Charles · 89, 90                             |                                    | Formosa Dawn Moment · 33                     |
| Black Diamond · 2                                  | _                                  | Formosa Dazzle Color · 34                    |
| Blimey · 3                                         | D                                  | Formosa Dream Tricolor · 53                  |
| Blue Bayou · 26                                    |                                    | Formosa Ely Princess · 35                    |
| Blueberry Thrill · 7, 8, 10, 25, 48, 59            | Dark Continent · 2                 | Formosa Eye Of Dark Night · 31, 32, 36       |
| Bonna Colle · 4                                    | Depend On Love · 7, 8, 10, 11, 16  | Formosa Eye Of Yellow Swirl · 56             |
| <b>Bonna Pink Panther</b> · 5                      |                                    | Formosa Fairy Of Deathfire · 36              |
| Brazil · 95, 96                                    | F                                  | Formosa Falling Purple · 37, 83              |
|                                                    | r                                  | Formosa Flash Light · 38, 55                 |
|                                                    |                                    | Formosa Flirtatious Color · 85               |
| C                                                  | Fair Dinkum · 18                   | Formosa Fragrant Nectar · 39                 |
|                                                    | Fifth Dimension · 77, 95           | Formosa Galaxy Swirl · 40                    |
| Carmel Sun · 6                                     | Formosa Anthony · 19               | Formosa Giant Dragon · 41                    |
| Cecelia Wyatt · 18                                 | Formosa Baroque Purple · 20        | Formosa Ginza · 42                           |
| Chanel [Not Registered] · 57                       | Formosa Benny · 21, 34, 86         | Formosa Gold Mine · 43                       |
| Cheng Chih Shan · 7, 8, 9, 10, 11, 12, 13, 14, 15, | Formosa Benny Dream · 21           | Formosa Gold Swamp · 44                      |
| 16, 17                                             | Formosa Bicolor Exquisite 22       | Formosa Gray Gentleman · 45                  |
| Chocolate Love · 19, 61                            | Formosa Black Berry · 23           | Formosa Greenery · 45, 84                    |
| CSS's Blue Love Song · 7                           | Formosa Black Light · 24           | Formosa Hyacinth Starry Sky · 27, 47, 53, 57 |