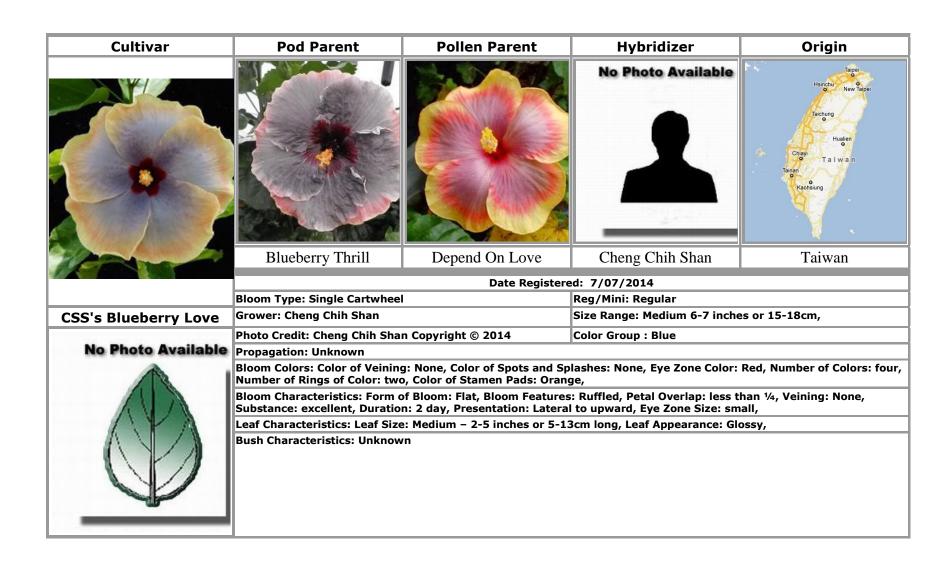

# Text in **bold** indicates an approved cultivar

|                                                    | CSS's Blueberry Love · 8           | Formosa Blue Pattern · 25                    |
|----------------------------------------------------|------------------------------------|----------------------------------------------|
| A                                                  | CSS's Colorful Forest 9            | Formosa Blue Rouge · 26                      |
|                                                    | CSS's Daughter Of The Sea · 10     | Formosa Blue Waves · 26                      |
| Anna Nicole · 36, 59                               | CSS's Eden Beauty 11               | Formosa Blue Whirlwind · 27                  |
| Atiu Charles · 3, 4                                | CSS's Golden Corona · 12           | Formosa Blueberry Chocolate · 24, 67         |
| Australia · 18                                     | CSS's Late Autumn Dawn · 13        | Formosa Blues · 33, 66                       |
|                                                    | CSS's Late Autumn Leaf · 14        | Formosa Clay · 28                            |
|                                                    | CSS's Lavender Forest · 15         | Formosa Colored Blue · 48                    |
| В                                                  | CSS's Macanna Winter · 16          | Formosa Dance Of Girl · 29, 49               |
|                                                    | CSS's Morning South Island · 17,77 | Formosa Dance Of Youth · 30                  |
| Barry Schlueter · 5                                | CSS's Romance · 67                 | Formosa Dark Knight II · 31                  |
| Bentes William · 95, 96                            | Czech Republic · 97                | Formosa Dark Night Neon ·32                  |
| Black Charles · 89, 90                             |                                    | Formosa Dawn Moment · 33                     |
| Black Diamond · 2                                  | _                                  | Formosa Dazzle Color · 34                    |
| Blimey · 3                                         | D                                  | Formosa Dream Tricolor · 53                  |
| Blue Bayou · 26                                    |                                    | Formosa Ely Princess · 35                    |
| Blueberry Thrill · 7, 8, 10, 25, 48, 59            | Dark Continent · 2                 | Formosa Eye Of Dark Night · 31, 32, 36       |
| Bonna Colle · 4                                    | Depend On Love · 7, 8, 10, 11, 16  | Formosa Eye Of Yellow Swirl · 56             |
| <b>Bonna Pink Panther</b> · 5                      |                                    | Formosa Fairy Of Deathfire · 36              |
| Brazil · 95, 96                                    | F                                  | Formosa Falling Purple · 37, 83              |
|                                                    | r                                  | Formosa Flash Light · 38, 55                 |
|                                                    |                                    | Formosa Flirtatious Color · 85               |
| C                                                  | Fair Dinkum · 18                   | Formosa Fragrant Nectar · 39                 |
|                                                    | Fifth Dimension · 77, 95           | Formosa Galaxy Swirl · 40                    |
| Carmel Sun · 6                                     | Formosa Anthony · 19               | Formosa Giant Dragon · 41                    |
| Cecelia Wyatt · 18                                 | Formosa Baroque Purple · 20        | Formosa Ginza · 42                           |
| Chanel [Not Registered] · 57                       | Formosa Benny · 21, 34, 86         | Formosa Gold Mine · 43                       |
| Cheng Chih Shan · 7, 8, 9, 10, 11, 12, 13, 14, 15, | Formosa Benny Dream · 21           | Formosa Gold Swamp · 44                      |
| 16, 17                                             | Formosa Bicolor Exquisite 22       | Formosa Gray Gentleman · 45                  |
| Chocolate Love · 19, 61                            | Formosa Black Berry · 23           | Formosa Greenery · 45, 84                    |
| CSS's Blue Love Song · 7                           | Formosa Black Light · 24           | Formosa Hyacinth Starry Sky · 27, 47, 53, 57 |