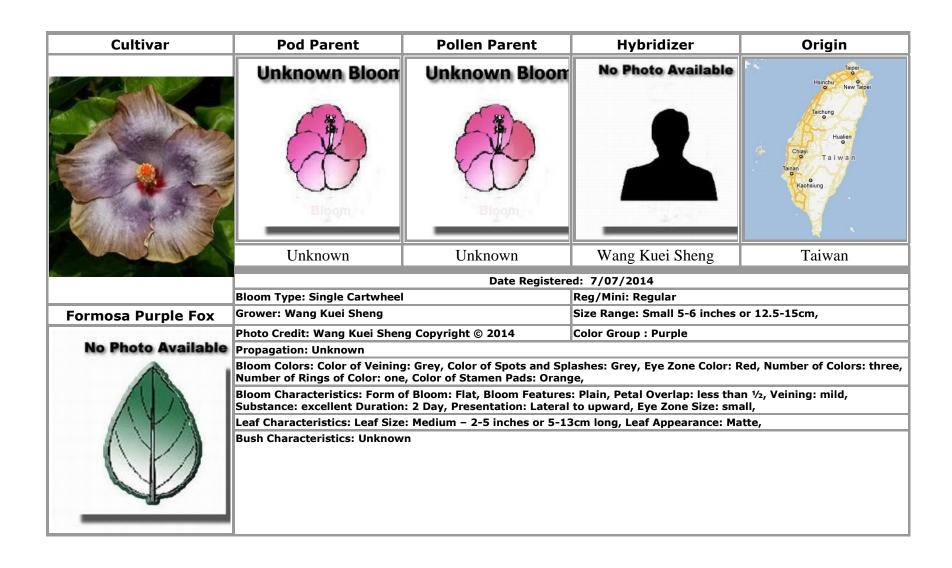

Formosa Platinum · 71

Formosa Pure Blue · 27

Formosa Purple Be Dazzled · 34, 72

Formosa Purple Color · 21, 83, 86

Formosa Purple Energy · 56, 73

Formosa Purple Fox · 74

Formosa Purple Heart · 63.75

Formosa Purple Heart Bouquet . 76