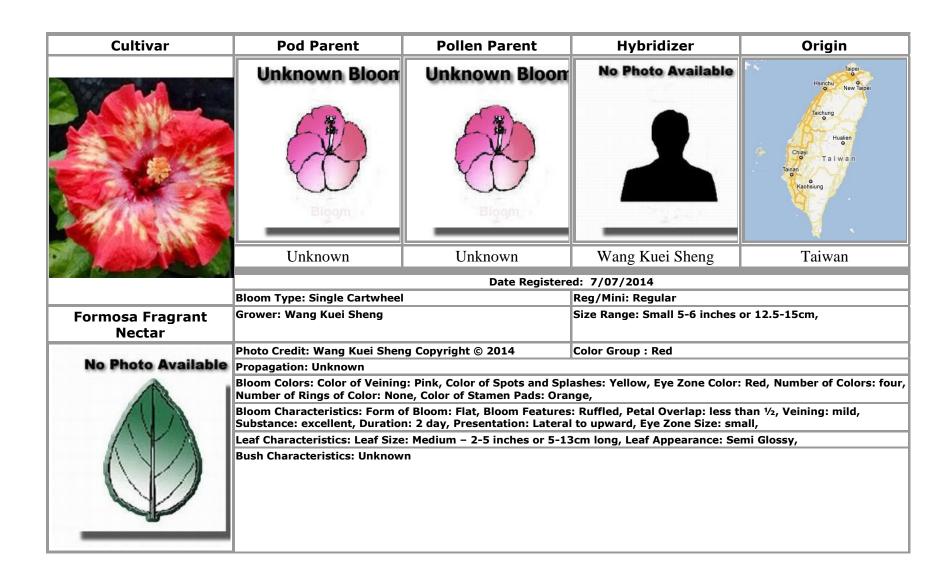

Formosa Inca Dancer · 46

Formosa Joev · 47

Formosa Key To Happiness · 48

Formosa Landy · 25, 33, 49, 50, 51, 66

**Formosa Landy Dance** · 49

Formosa Landy Eye · 50

Formosa Landy Night · 51

Formosa Large Red Ball · 52