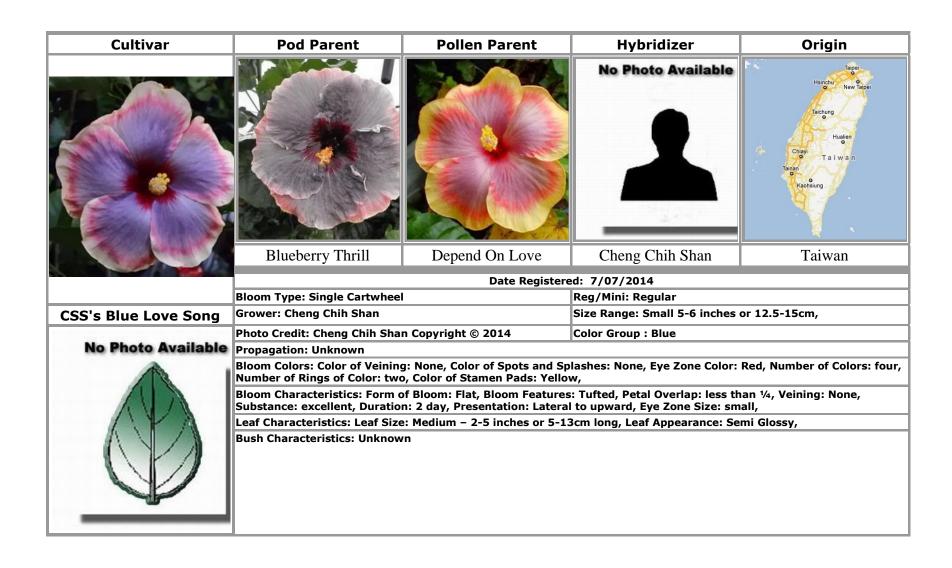

# Text in **bold** indicates an approved cultivar

|                                                    | CSS's Blueberry Love · 8           | Formosa Blue Pattern · 25                    |
|----------------------------------------------------|------------------------------------|----------------------------------------------|
| A                                                  | CSS's Colorful Forest 9            | Formosa Blue Rouge · 26                      |
|                                                    | CSS's Daughter Of The Sea · 10     | Formosa Blue Waves · 26                      |
| Anna Nicole · 36, 59                               | CSS's Eden Beauty 11               | Formosa Blue Whirlwind · 27                  |
| Atiu Charles · 3, 4                                | CSS's Golden Corona · 12           | Formosa Blueberry Chocolate · 24, 67         |
| Australia · 18                                     | CSS's Late Autumn Dawn · 13        | Formosa Blues · 33, 66                       |
|                                                    | CSS's Late Autumn Leaf · 14        | Formosa Clay · 28                            |
|                                                    | CSS's Lavender Forest · 15         | Formosa Colored Blue · 48                    |
| В                                                  | CSS's Macanna Winter · 16          | Formosa Dance Of Girl · 29, 49               |
|                                                    | CSS's Morning South Island · 17,77 | Formosa Dance Of Youth · 30                  |
| Barry Schlueter · 5                                | CSS's Romance · 67                 | Formosa Dark Knight II · 31                  |
| Bentes William · 95, 96                            | Czech Republic · 97                | Formosa Dark Night Neon ·32                  |
| Black Charles · 89, 90                             |                                    | Formosa Dawn Moment · 33                     |
| Black Diamond · 2                                  | _                                  | Formosa Dazzle Color · 34                    |
| Blimey · 3                                         | D                                  | Formosa Dream Tricolor · 53                  |
| Blue Bayou · 26                                    |                                    | Formosa Ely Princess · 35                    |
| Blueberry Thrill · 7, 8, 10, 25, 48, 59            | Dark Continent · 2                 | Formosa Eye Of Dark Night · 31, 32, 36       |
| Bonna Colle · 4                                    | Depend On Love · 7, 8, 10, 11, 16  | Formosa Eye Of Yellow Swirl · 56             |
| <b>Bonna Pink Panther</b> · 5                      |                                    | Formosa Fairy Of Deathfire · 36              |
| Brazil · 95, 96                                    | F                                  | Formosa Falling Purple · 37, 83              |
|                                                    | r                                  | Formosa Flash Light · 38, 55                 |
|                                                    |                                    | Formosa Flirtatious Color · 85               |
| C                                                  | Fair Dinkum · 18                   | Formosa Fragrant Nectar · 39                 |
|                                                    | Fifth Dimension · 77, 95           | Formosa Galaxy Swirl · 40                    |
| Carmel Sun · 6                                     | Formosa Anthony · 19               | Formosa Giant Dragon · 41                    |
| Cecelia Wyatt · 18                                 | Formosa Baroque Purple · 20        | Formosa Ginza · 42                           |
| Chanel [Not Registered] · 57                       | Formosa Benny · 21, 34, 86         | Formosa Gold Mine · 43                       |
| Cheng Chih Shan · 7, 8, 9, 10, 11, 12, 13, 14, 15, | Formosa Benny Dream · 21           | Formosa Gold Swamp · 44                      |
| 16, 17                                             | Formosa Bicolor Exquisite 22       | Formosa Gray Gentleman · 45                  |
| Chocolate Love · 19, 61                            | Formosa Black Berry · 23           | Formosa Greenery · 45, 84                    |
| CSS's Blue Love Song · 7                           | Formosa Black Light · 24           | Formosa Hyacinth Starry Sky · 27, 47, 53, 57 |