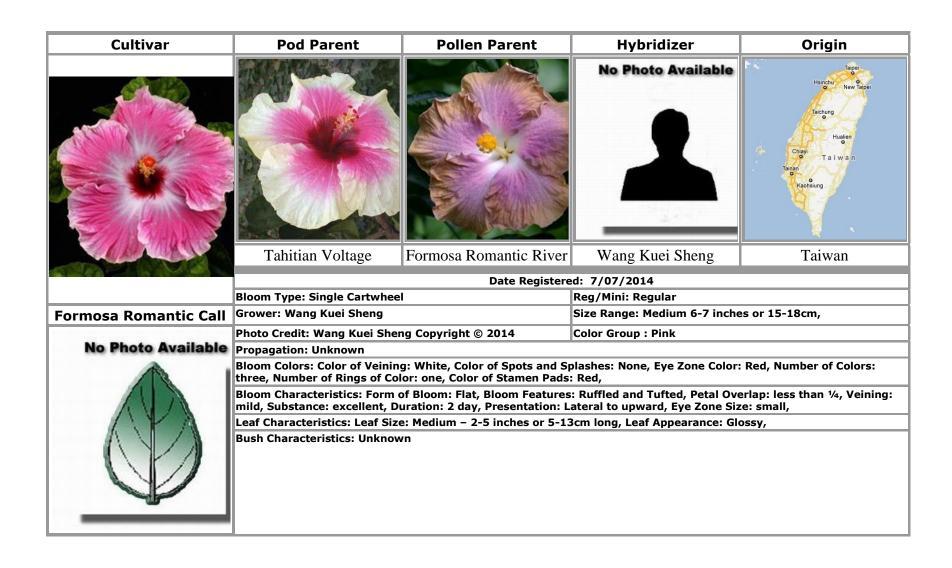

Formosa Purple Memories · 45, 84

**Formosa Rainbow Island** · 77

Formosa Romantic Call · 78

Formosa Romantic Nosegay · 58, 76

Formosa Romantic River · 40, 55, 78

**Formosa Royal Rose** · 79

Formosa Sable · 80