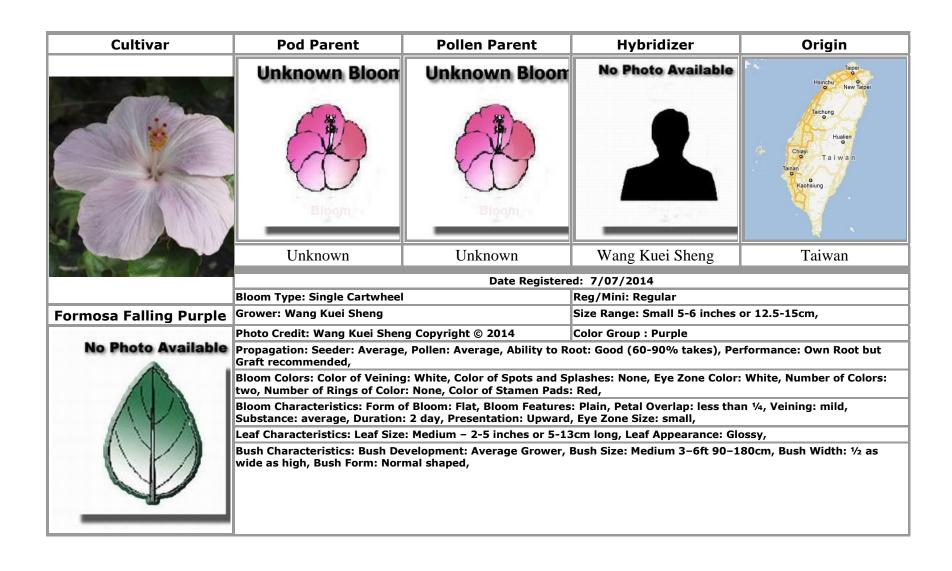

# Text in **bold** indicates an approved cultivar

|                                                    | CSS's Blueberry Love · 8           | Formosa Blue Pattern · 25                    |
|----------------------------------------------------|------------------------------------|----------------------------------------------|
| A                                                  | CSS's Colorful Forest 9            | Formosa Blue Rouge · 26                      |
|                                                    | CSS's Daughter Of The Sea · 10     | Formosa Blue Waves · 26                      |
| Anna Nicole · 36, 59                               | CSS's Eden Beauty 11               | Formosa Blue Whirlwind · 27                  |
| Atiu Charles · 3, 4                                | CSS's Golden Corona · 12           | Formosa Blueberry Chocolate · 24, 67         |
| Australia · 18                                     | CSS's Late Autumn Dawn · 13        | Formosa Blues · 33, 66                       |
|                                                    | CSS's Late Autumn Leaf · 14        | Formosa Clay · 28                            |
|                                                    | CSS's Lavender Forest · 15         | Formosa Colored Blue · 48                    |
| В                                                  | CSS's Macanna Winter · 16          | Formosa Dance Of Girl · 29, 49               |
|                                                    | CSS's Morning South Island · 17,77 | Formosa Dance Of Youth · 30                  |
| Barry Schlueter · 5                                | CSS's Romance · 67                 | Formosa Dark Knight II · 31                  |
| Bentes William · 95, 96                            | Czech Republic · 97                | Formosa Dark Night Neon ·32                  |
| Black Charles · 89, 90                             |                                    | Formosa Dawn Moment · 33                     |
| Black Diamond · 2                                  | _                                  | Formosa Dazzle Color · 34                    |
| Blimey · 3                                         | D                                  | Formosa Dream Tricolor · 53                  |
| Blue Bayou · 26                                    |                                    | Formosa Ely Princess · 35                    |
| Blueberry Thrill · 7, 8, 10, 25, 48, 59            | Dark Continent · 2                 | Formosa Eye Of Dark Night · 31, 32, 36       |
| Bonna Colle · 4                                    | Depend On Love · 7, 8, 10, 11, 16  | Formosa Eye Of Yellow Swirl · 56             |
| <b>Bonna Pink Panther</b> · 5                      |                                    | Formosa Fairy Of Deathfire · 36              |
| Brazil · 95, 96                                    | F                                  | Formosa Falling Purple · 37, 83              |
|                                                    | r                                  | Formosa Flash Light · 38, 55                 |
|                                                    |                                    | Formosa Flirtatious Color · 85               |
| C                                                  | Fair Dinkum · 18                   | Formosa Fragrant Nectar · 39                 |
|                                                    | Fifth Dimension · 77, 95           | Formosa Galaxy Swirl · 40                    |
| Carmel Sun · 6                                     | Formosa Anthony · 19               | Formosa Giant Dragon · 41                    |
| Cecelia Wyatt · 18                                 | Formosa Baroque Purple · 20        | Formosa Ginza · 42                           |
| Chanel [Not Registered] · 57                       | Formosa Benny · 21, 34, 86         | Formosa Gold Mine · 43                       |
| Cheng Chih Shan · 7, 8, 9, 10, 11, 12, 13, 14, 15, | Formosa Benny Dream · 21           | Formosa Gold Swamp · 44                      |
| 16, 17                                             | Formosa Bicolor Exquisite 22       | Formosa Gray Gentleman · 45                  |
| Chocolate Love · 19, 61                            | Formosa Black Berry · 23           | Formosa Greenery · 45, 84                    |
| CSS's Blue Love Song · 7                           | Formosa Black Light · 24           | Formosa Hyacinth Starry Sky · 27, 47, 53, 57 |