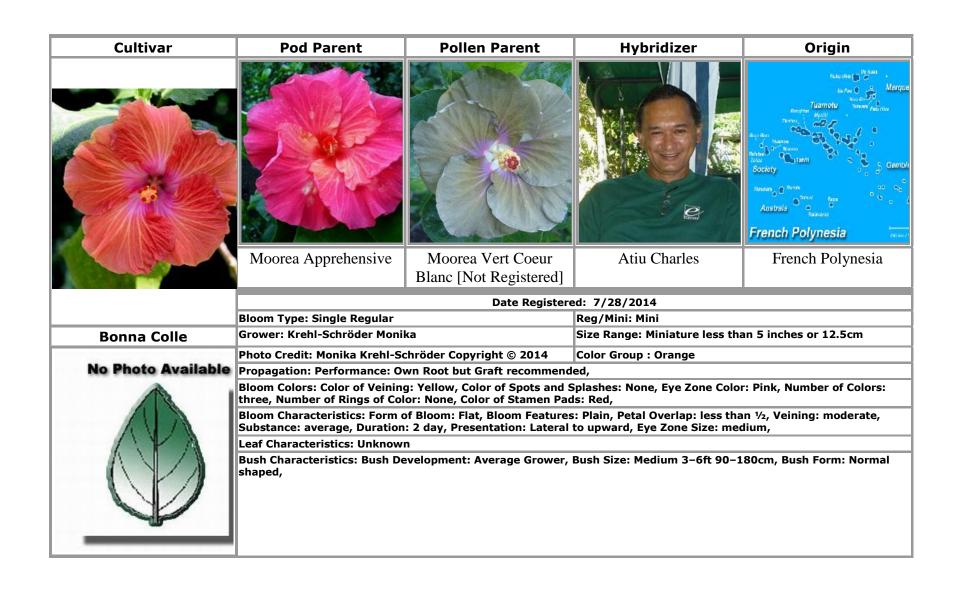

# Text in **bold** indicates an approved cultivar

|                                                    | CSS's Blueberry Love · 8           | Formosa Blue Pattern · 25                    |
|----------------------------------------------------|------------------------------------|----------------------------------------------|
| A                                                  | CSS's Colorful Forest 9            | Formosa Blue Rouge · 26                      |
|                                                    | CSS's Daughter Of The Sea · 10     | Formosa Blue Waves · 26                      |
| Anna Nicole · 36, 59                               | CSS's Eden Beauty 11               | Formosa Blue Whirlwind · 27                  |
| Atiu Charles · 3, 4                                | CSS's Golden Corona · 12           | Formosa Blueberry Chocolate · 24, 67         |
| Australia · 18                                     | CSS's Late Autumn Dawn · 13        | Formosa Blues · 33, 66                       |
|                                                    | CSS's Late Autumn Leaf · 14        | Formosa Clay · 28                            |
|                                                    | CSS's Lavender Forest · 15         | Formosa Colored Blue · 48                    |
| В                                                  | CSS's Macanna Winter · 16          | Formosa Dance Of Girl · 29, 49               |
|                                                    | CSS's Morning South Island · 17,77 | Formosa Dance Of Youth · 30                  |
| Barry Schlueter · 5                                | CSS's Romance · 67                 | Formosa Dark Knight II · 31                  |
| Bentes William · 95, 96                            | Czech Republic · 97                | Formosa Dark Night Neon ·32                  |
| Black Charles · 89, 90                             |                                    | Formosa Dawn Moment · 33                     |
| Black Diamond · 2                                  | _                                  | Formosa Dazzle Color · 34                    |
| Blimey · 3                                         | D                                  | Formosa Dream Tricolor · 53                  |
| Blue Bayou · 26                                    |                                    | Formosa Ely Princess · 35                    |
| Blueberry Thrill · 7, 8, 10, 25, 48, 59            | Dark Continent · 2                 | Formosa Eye Of Dark Night · 31, 32, 36       |
| Bonna Colle · 4                                    | Depend On Love · 7, 8, 10, 11, 16  | Formosa Eye Of Yellow Swirl · 56             |
| <b>Bonna Pink Panther</b> · 5                      |                                    | Formosa Fairy Of Deathfire · 36              |
| Brazil · 95, 96                                    | F                                  | Formosa Falling Purple · 37, 83              |
|                                                    | r                                  | Formosa Flash Light · 38, 55                 |
|                                                    |                                    | Formosa Flirtatious Color · 85               |
| C                                                  | Fair Dinkum · 18                   | Formosa Fragrant Nectar · 39                 |
|                                                    | Fifth Dimension · 77, 95           | Formosa Galaxy Swirl · 40                    |
| Carmel Sun · 6                                     | Formosa Anthony · 19               | Formosa Giant Dragon · 41                    |
| Cecelia Wyatt · 18                                 | Formosa Baroque Purple · 20        | Formosa Ginza · 42                           |
| Chanel [Not Registered] · 57                       | Formosa Benny · 21, 34, 86         | Formosa Gold Mine · 43                       |
| Cheng Chih Shan · 7, 8, 9, 10, 11, 12, 13, 14, 15, | Formosa Benny Dream · 21           | Formosa Gold Swamp · 44                      |
| 16, 17                                             | Formosa Bicolor Exquisite 22       | Formosa Gray Gentleman · 45                  |
| Chocolate Love · 19, 61                            | Formosa Black Berry · 23           | Formosa Greenery · 45, 84                    |
| CSS's Blue Love Song · 7                           | Formosa Black Light · 24           | Formosa Hyacinth Starry Sky · 27, 47, 53, 57 |