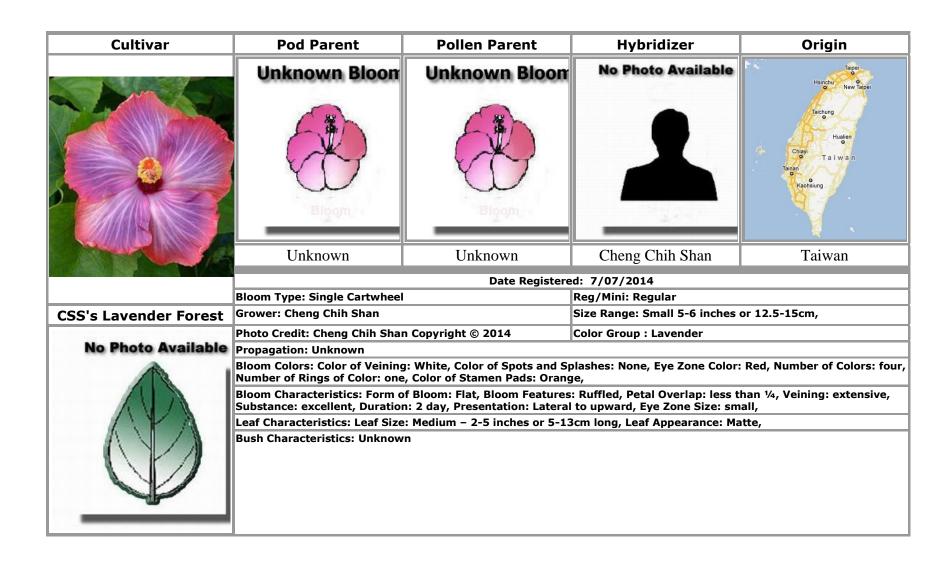

# Text in **bold** indicates an approved cultivar

|                                                    | CSS's Blueberry Love · 8           | Formosa Blue Pattern · 25                    |
|----------------------------------------------------|------------------------------------|----------------------------------------------|
| A                                                  | CSS's Colorful Forest 9            | Formosa Blue Rouge · 26                      |
|                                                    | CSS's Daughter Of The Sea · 10     | Formosa Blue Waves · 26                      |
| Anna Nicole · 36, 59                               | CSS's Eden Beauty 11               | Formosa Blue Whirlwind · 27                  |
| Atiu Charles · 3, 4                                | CSS's Golden Corona · 12           | Formosa Blueberry Chocolate · 24, 67         |
| Australia · 18                                     | CSS's Late Autumn Dawn · 13        | Formosa Blues · 33, 66                       |
|                                                    | CSS's Late Autumn Leaf · 14        | Formosa Clay · 28                            |
|                                                    | CSS's Lavender Forest · 15         | Formosa Colored Blue · 48                    |
| В                                                  | CSS's Macanna Winter · 16          | Formosa Dance Of Girl · 29, 49               |
|                                                    | CSS's Morning South Island · 17,77 | Formosa Dance Of Youth · 30                  |
| Barry Schlueter · 5                                | CSS's Romance · 67                 | Formosa Dark Knight II · 31                  |
| Bentes William · 95, 96                            | Czech Republic · 97                | Formosa Dark Night Neon ·32                  |
| Black Charles · 89, 90                             |                                    | Formosa Dawn Moment · 33                     |
| Black Diamond · 2                                  | _                                  | Formosa Dazzle Color · 34                    |
| Blimey · 3                                         | D                                  | Formosa Dream Tricolor · 53                  |
| Blue Bayou · 26                                    |                                    | Formosa Ely Princess · 35                    |
| Blueberry Thrill · 7, 8, 10, 25, 48, 59            | Dark Continent · 2                 | Formosa Eye Of Dark Night · 31, 32, 36       |
| Bonna Colle · 4                                    | Depend On Love · 7, 8, 10, 11, 16  | Formosa Eye Of Yellow Swirl · 56             |
| <b>Bonna Pink Panther</b> · 5                      |                                    | Formosa Fairy Of Deathfire · 36              |
| Brazil · 95, 96                                    | F                                  | Formosa Falling Purple · 37, 83              |
|                                                    | r                                  | Formosa Flash Light · 38, 55                 |
|                                                    |                                    | Formosa Flirtatious Color · 85               |
| C                                                  | Fair Dinkum · 18                   | Formosa Fragrant Nectar · 39                 |
|                                                    | Fifth Dimension · 77, 95           | Formosa Galaxy Swirl · 40                    |
| Carmel Sun · 6                                     | Formosa Anthony · 19               | Formosa Giant Dragon · 41                    |
| Cecelia Wyatt · 18                                 | Formosa Baroque Purple · 20        | Formosa Ginza · 42                           |
| Chanel [Not Registered] · 57                       | Formosa Benny · 21, 34, 86         | Formosa Gold Mine · 43                       |
| Cheng Chih Shan · 7, 8, 9, 10, 11, 12, 13, 14, 15, | Formosa Benny Dream · 21           | Formosa Gold Swamp · 44                      |
| 16, 17                                             | Formosa Bicolor Exquisite 22       | Formosa Gray Gentleman · 45                  |
| Chocolate Love · 19, 61                            | Formosa Black Berry · 23           | Formosa Greenery · 45, 84                    |
| CSS's Blue Love Song · 7                           | Formosa Black Light · 24           | Formosa Hyacinth Starry Sky · 27, 47, 53, 57 |