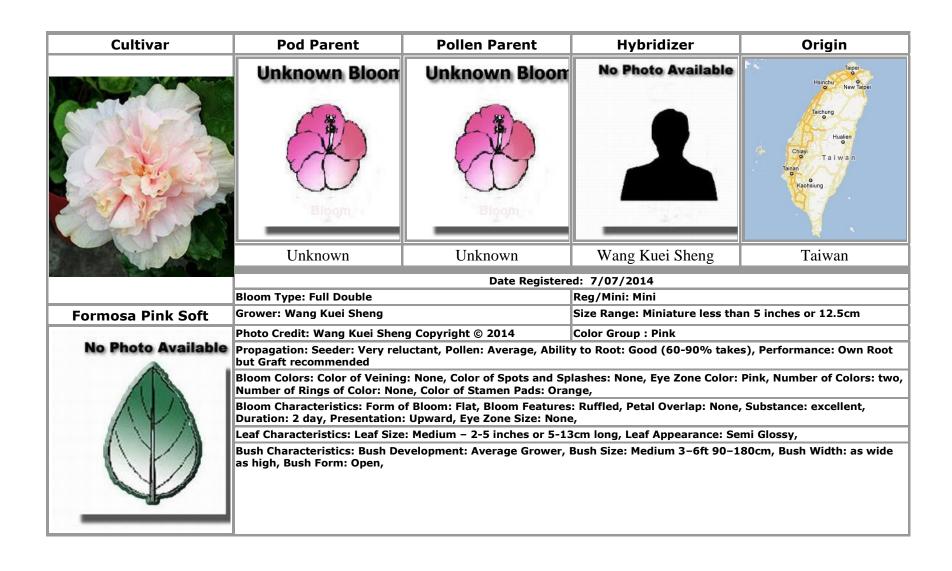

Formosa Neon Purple · 32

Formosa New Romance · 67

Formosa Nu Wa · 20, 24

**Formosa Orange Dome** · 68

Formosa Orange Eye · 64

Formosa Palette · 69

Formosa Petite Beauty · 47, 76

Formosa Pink Soft · 70