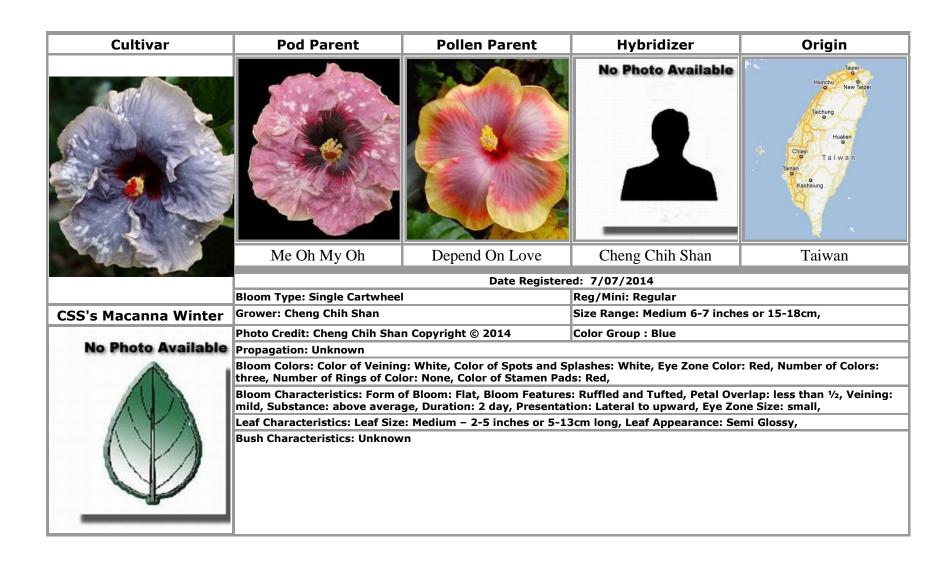

# Text in **bold** indicates an approved cultivar

|                                                    | CSS's Blueberry Love · 8           | Formosa Blue Pattern · 25                    |
|----------------------------------------------------|------------------------------------|----------------------------------------------|
| A                                                  | CSS's Colorful Forest 9            | Formosa Blue Rouge · 26                      |
|                                                    | CSS's Daughter Of The Sea · 10     | Formosa Blue Waves · 26                      |
| Anna Nicole · 36, 59                               | CSS's Eden Beauty 11               | Formosa Blue Whirlwind · 27                  |
| Atiu Charles · 3, 4                                | CSS's Golden Corona · 12           | Formosa Blueberry Chocolate · 24, 67         |
| Australia · 18                                     | CSS's Late Autumn Dawn · 13        | Formosa Blues · 33, 66                       |
|                                                    | CSS's Late Autumn Leaf · 14        | Formosa Clay · 28                            |
|                                                    | CSS's Lavender Forest · 15         | Formosa Colored Blue · 48                    |
| В                                                  | CSS's Macanna Winter · 16          | Formosa Dance Of Girl · 29, 49               |
|                                                    | CSS's Morning South Island · 17,77 | Formosa Dance Of Youth · 30                  |
| Barry Schlueter · 5                                | CSS's Romance · 67                 | Formosa Dark Knight II · 31                  |
| Bentes William · 95, 96                            | Czech Republic · 97                | Formosa Dark Night Neon ·32                  |
| Black Charles · 89, 90                             |                                    | Formosa Dawn Moment · 33                     |
| Black Diamond · 2                                  | _                                  | Formosa Dazzle Color · 34                    |
| Blimey · 3                                         | D                                  | Formosa Dream Tricolor · 53                  |
| Blue Bayou · 26                                    |                                    | Formosa Ely Princess · 35                    |
| Blueberry Thrill · 7, 8, 10, 25, 48, 59            | Dark Continent · 2                 | Formosa Eye Of Dark Night · 31, 32, 36       |
| Bonna Colle · 4                                    | Depend On Love · 7, 8, 10, 11, 16  | Formosa Eye Of Yellow Swirl · 56             |
| <b>Bonna Pink Panther</b> · 5                      |                                    | Formosa Fairy Of Deathfire · 36              |
| Brazil · 95, 96                                    | F                                  | Formosa Falling Purple · 37, 83              |
|                                                    | r                                  | Formosa Flash Light · 38, 55                 |
|                                                    |                                    | Formosa Flirtatious Color · 85               |
| C                                                  | Fair Dinkum · 18                   | Formosa Fragrant Nectar · 39                 |
|                                                    | Fifth Dimension · 77, 95           | Formosa Galaxy Swirl · 40                    |
| Carmel Sun · 6                                     | Formosa Anthony · 19               | Formosa Giant Dragon · 41                    |
| Cecelia Wyatt · 18                                 | Formosa Baroque Purple · 20        | Formosa Ginza · 42                           |
| Chanel [Not Registered] · 57                       | Formosa Benny · 21, 34, 86         | Formosa Gold Mine · 43                       |
| Cheng Chih Shan · 7, 8, 9, 10, 11, 12, 13, 14, 15, | Formosa Benny Dream · 21           | Formosa Gold Swamp · 44                      |
| 16, 17                                             | Formosa Bicolor Exquisite 22       | Formosa Gray Gentleman · 45                  |
| Chocolate Love · 19, 61                            | Formosa Black Berry · 23           | Formosa Greenery · 45, 84                    |
| CSS's Blue Love Song · 7                           | Formosa Black Light · 24           | Formosa Hyacinth Starry Sky · 27, 47, 53, 57 |