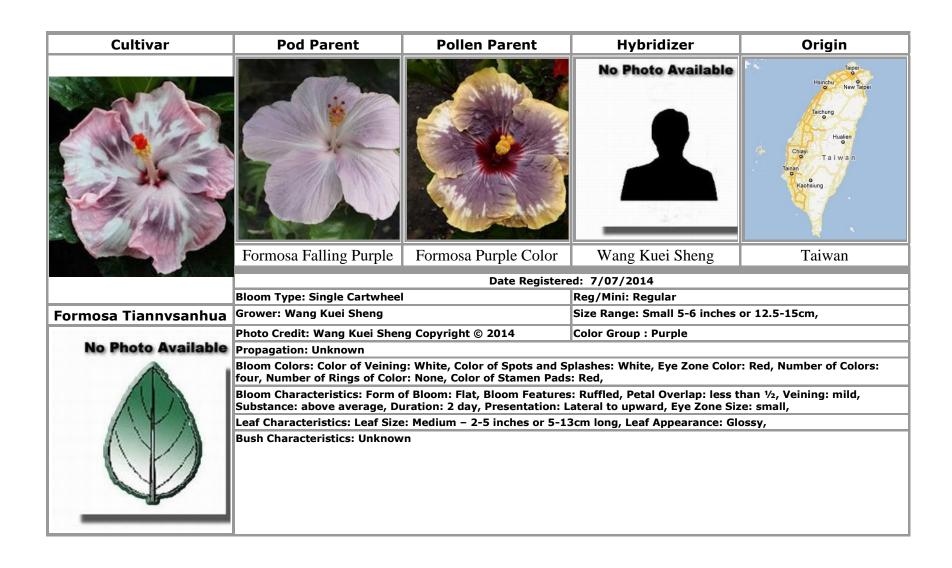

Formosa Serenade · 51.81

Formosa Summer Star · 58

Formosa Sweet Taros Cake ·82

Formosa Tiannysanhua ·83

Formosa Usnea Morning Mist · 84

Formosa Vanilla Lace · 85

Formosa Vanilla Princess · 85

Formosa Whale Sea · 86