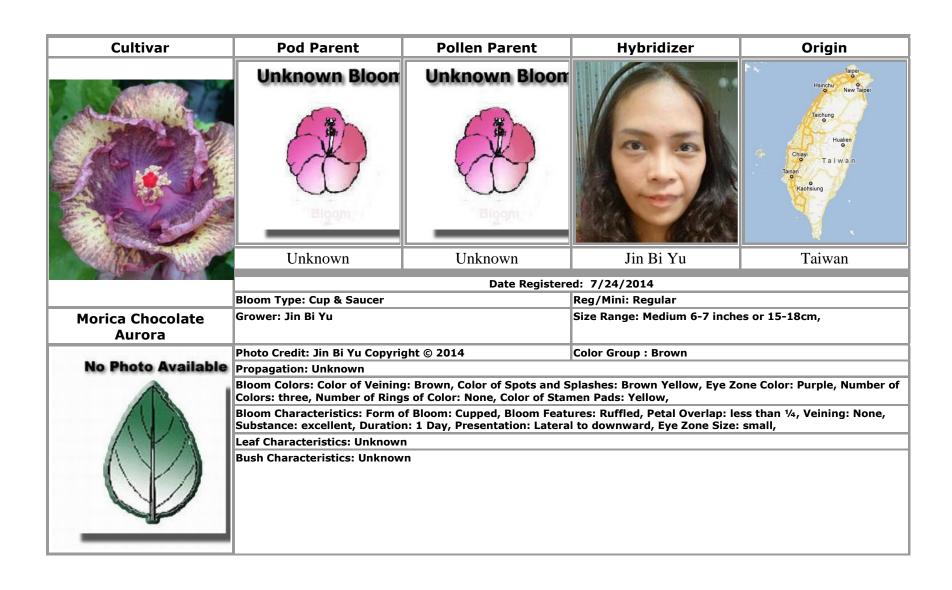

hybrid", "cultivar", "grex", "group", "form", "maintenance", "mixture", "selection", "sport", "series", "variety" (or the plural form of these words in any language) or the words "improved" and "transformed"
- 10. Do not use fractions or symbols
- 11. Do not use any punctuation marks except for the apostrophe ('), the comma (,), the hyphen (-), and the full stop or period (.); a maximum of two exclamation marks (!) may be included but they may not be side-by-side
- 12. Do not use single letters or single numbers, or combinations of a single letter or number with a punctuation mark

APPROVED CULTIVARS JULY, 2014

































































































































































































# **INDEX**

# Text in **bold** indicates an approved cultivar

|                                                    | CSS's Blueberry Love · 8           | Formosa Blue Pattern · 25                    |
|----------------------------------------------------|------------------------------------|----------------------------------------------|
| A                                                  | CSS's Colorful Forest 9            | Formosa Blue Rouge · 26                      |
|                                                    | CSS's Daughter Of The Sea · 10     | Formosa Blue Waves · 26                      |
| Anna Nicole · 36, 59                               | CSS's Eden Beauty 11               | Formosa Blue Whirlwind · 27                  |
| Atiu Charles · 3, 4