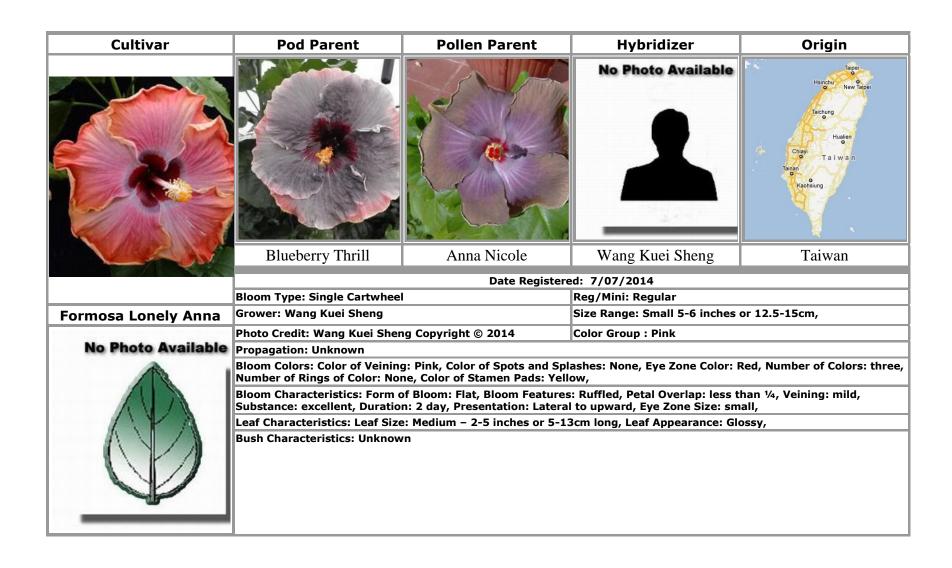

Formosa Larisa · 53

Formosa Lemon Sea · 54

Formosa Light of Death River · 55

Formosa Light Of Swirl Shadow · 56

**Formosa Limbo Fairy** · 57

Formosa Lone Star · 58

Formosa Lonely Anna · 59

Formosa Loren's Formal Dress · 60