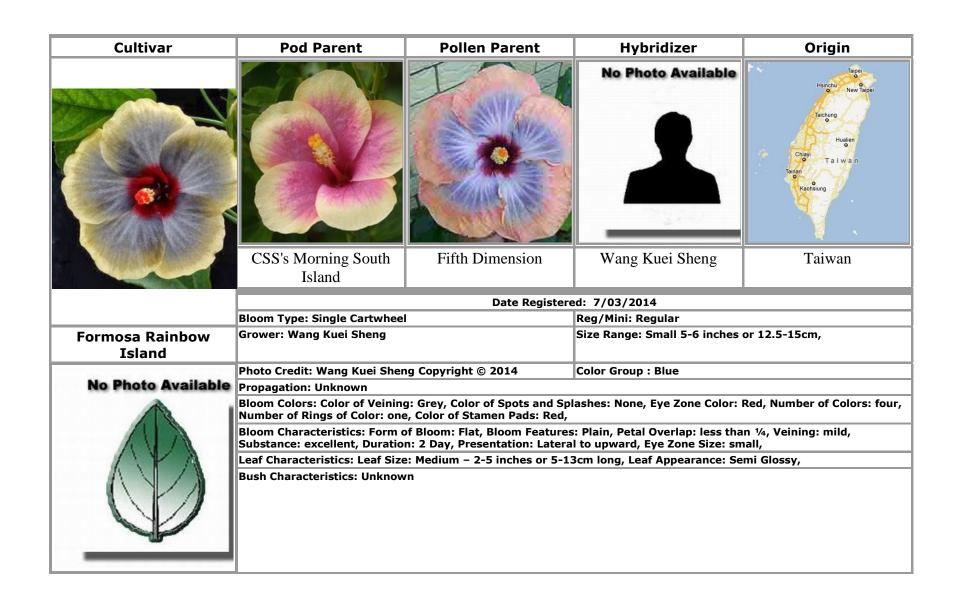

Formosa Purple Memories · 45, 84

**Formosa Rainbow Island** · 77

Formosa Romantic Call · 78

Formosa Romantic Nosegay · 58, 76

Formosa Romantic River · 40, 55, 78

**Formosa Royal Rose** · 79

Formosa Sable · 80