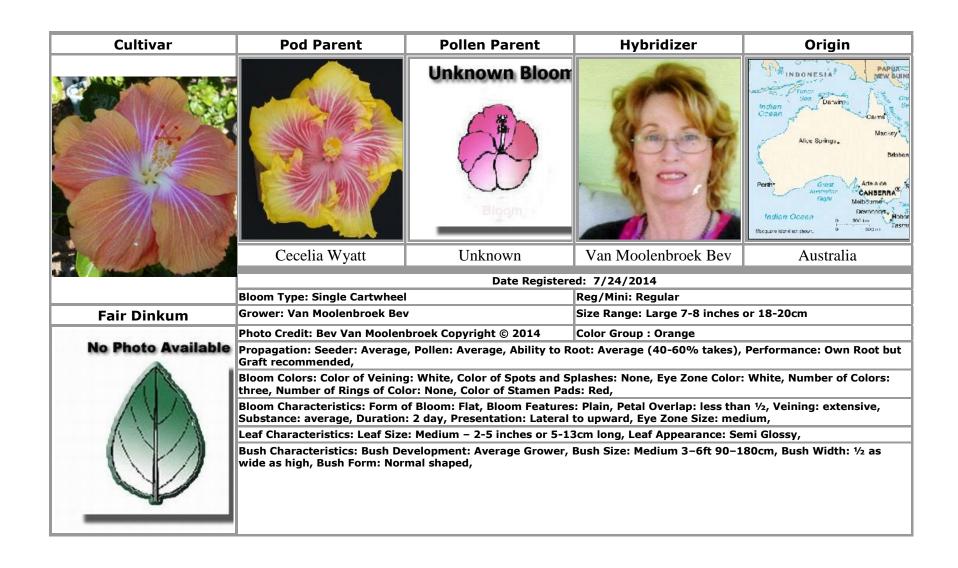

# Text in **bold** indicates an approved cultivar

|                                                    | CSS's Blueberry Love · 8           | Formosa Blue Pattern · 25                    |
|----------------------------------------------------|------------------------------------|----------------------------------------------|
| A                                                  | CSS's Colorful Forest 9            | Formosa Blue Rouge · 26                      |
|                                                    | CSS's Daughter Of The Sea · 10     | Formosa Blue Waves · 26                      |
| Anna Nicole · 36, 59                               | CSS's Eden Beauty 11               | Formosa Blue Whirlwind · 27                  |
| Atiu Charles · 3, 4                                | CSS's Golden Corona · 12           | Formosa Blueberry Chocolate · 24, 67         |
| Australia · 18                                     | CSS's Late Autumn Dawn · 13        | Formosa Blues · 33, 66                       |
|                                                    | CSS's Late Autumn Leaf · 14        | Formosa Clay · 28                            |
|                                                    | CSS's Lavender Forest · 15         | Formosa Colored Blue · 48                    |
| В                                                  | CSS's Macanna Winter · 16          | Formosa Dance Of Girl · 29, 49               |
|                                                    | CSS's Morning South Island · 17,77 | Formosa Dance Of Youth · 30                  |
| Barry Schlueter · 5                                | CSS's Romance · 67                 | Formosa Dark Knight II · 31                  |
| Bentes William · 95, 96                            | Czech Republic · 97                | Formosa Dark Night Neon ·32                  |
| Black Charles · 89, 90                             |                                    | Formosa Dawn Moment · 33                     |
| Black Diamond · 2                                  | _                                  | Formosa Dazzle Color · 34                    |
| Blimey · 3                                         | D                                  | Formosa Dream Tricolor · 53                  |
| Blue Bayou · 26                                    |                                    | Formosa Ely Princess · 35                    |
| Blueberry Thrill · 7, 8, 10, 25, 48, 59            | Dark Continent · 2                 | Formosa Eye Of Dark Night · 31, 32, 36       |
| Bonna Colle · 4                                    | Depend On Love · 7, 8, 10, 11, 16  | Formosa Eye Of Yellow Swirl · 56             |
| <b>Bonna Pink Panther</b> · 5                      |                                    | Formosa Fairy Of Deathfire · 36              |
| Brazil · 95, 96                                    | F                                  | Formosa Falling Purple · 37, 83              |
|                                                    | r                                  | Formosa Flash Light · 38, 55                 |
|                                                    |                                    | Formosa Flirtatious Color · 85               |
| C                                                  | Fair Dinkum · 18                   | Formosa Fragrant Nectar · 39                 |
|                                                    | Fifth Dimension · 77, 95           | Formosa Galaxy Swirl · 40                    |
| Carmel Sun · 6                                     | Formosa Anthony · 19               | Formosa Giant Dragon · 41                    |
| Cecelia Wyatt · 18                                 | Formosa Baroque Purple · 20        | Formosa Ginza · 42                           |
| Chanel [Not Registered] · 57                       | Formosa Benny · 21, 34, 86         | Formosa Gold Mine · 43                       |
| Cheng Chih Shan · 7, 8, 9, 10, 11, 12, 13, 14, 15, | Formosa Benny Dream · 21           | Formosa Gold Swamp · 44                      |
| 16, 17                                             | Formosa Bicolor Exquisite 22       | Formosa Gray Gentleman · 45                  |
| Chocolate Love · 19, 61                            | Formosa Black Berry · 23           | Formosa Greenery · 45, 84                    |
| CSS's Blue Love Song · 7                           | Formosa Black Light · 24           | Formosa Hyacinth Starry Sky · 27, 47, 53, 57 |

## V

Van Moolenbroek Bev · 3, 18