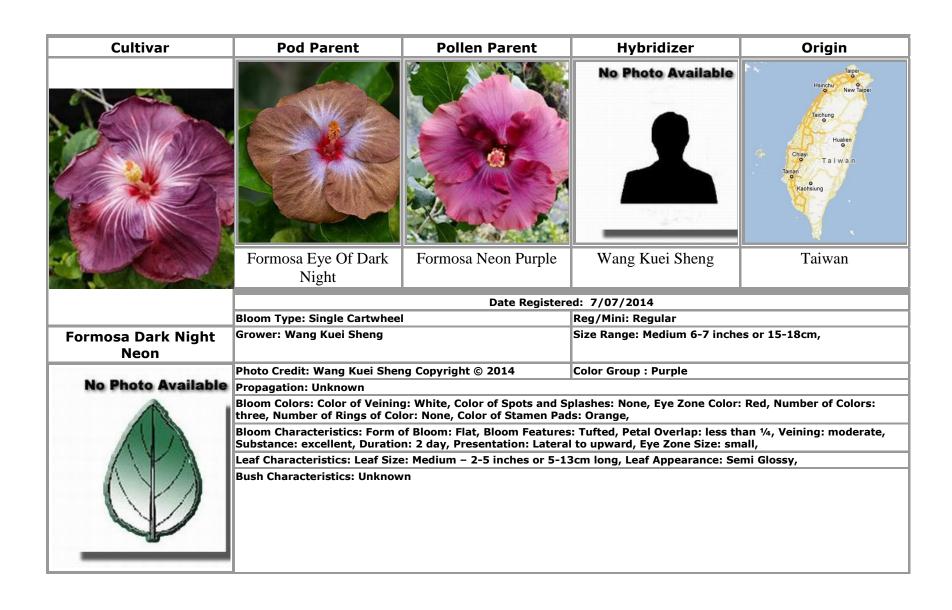

# Text in **bold** indicates an approved cultivar

|                                                    | CSS's Blueberry Love · 8           | Formosa Blue Pattern · 25                    |
|----------------------------------------------------|------------------------------------|----------------------------------------------|
| A                                                  | CSS's Colorful Forest 9            | Formosa Blue Rouge · 26                      |
|                                                    | CSS's Daughter Of The Sea · 10     | Formosa Blue Waves · 26                      |
| Anna Nicole · 36, 59                               | CSS's Eden Beauty 11               | Formosa Blue Whirlwind · 27                  |
| Atiu Charles · 3, 4                                | CSS's Golden Corona · 12           | Formosa Blueberry Chocolate · 24, 67         |
| Australia · 18                                     | CSS's Late Autumn Dawn · 13        | Formosa Blues · 33, 66                       |
|                                                    | CSS's Late Autumn Leaf · 14        | Formosa Clay · 28                            |
|                                                    | CSS's Lavender Forest · 15         | Formosa Colored Blue · 48                    |
| В                                                  | CSS's Macanna Winter · 16          | Formosa Dance Of Girl · 29, 49               |
|                                                    | CSS's Morning South Island · 17,77 | Formosa Dance Of Youth · 30                  |
| Barry Schlueter · 5                                | CSS's Romance · 67                 | Formosa Dark Knight II · 31                  |
| Bentes William · 95, 96                            | Czech Republic · 97                | Formosa Dark Night Neon ·32                  |
| Black Charles · 89, 90                             |                                    | Formosa Dawn Moment · 33                     |
| Black Diamond · 2                                  | _                                  | Formosa Dazzle Color · 34                    |
| Blimey · 3                                         | D                                  | Formosa Dream Tricolor · 53                  |
| Blue Bayou · 26                                    |                                    | Formosa Ely Princess · 35                    |
| Blueberry Thrill · 7, 8, 10, 25, 48, 59            | Dark Continent · 2                 | Formosa Eye Of Dark Night · 31, 32, 36       |
| Bonna Colle · 4                                    | Depend On Love · 7, 8, 10, 11, 16  | Formosa Eye Of Yellow Swirl · 56             |
| <b>Bonna Pink Panther</b> · 5                      |                                    | Formosa Fairy Of Deathfire · 36              |
| Brazil · 95, 96                                    | F                                  | Formosa Falling Purple · 37, 83              |
|                                                    | r                                  | Formosa Flash Light · 38, 55                 |
|                                                    |                                    | Formosa Flirtatious Color · 85               |
| C                                                  | Fair Dinkum · 18                   | Formosa Fragrant Nectar · 39                 |
|                                                    | Fifth Dimension · 77, 95           | Formosa Galaxy Swirl · 40                    |
| Carmel Sun · 6                                     | Formosa Anthony · 19               | Formosa Giant Dragon · 41                    |
| Cecelia Wyatt · 18                                 | Formosa Baroque Purple · 20        | Formosa Ginza · 42                           |
| Chanel [Not Registered] · 57                       | Formosa Benny · 21, 34, 86         | Formosa Gold Mine · 43                       |
| Cheng Chih Shan · 7, 8, 9, 10, 11, 12, 13, 14, 15, | Formosa Benny Dream · 21           | Formosa Gold Swamp · 44                      |
| 16, 17                                             | Formosa Bicolor Exquisite 22       | Formosa Gray Gentleman · 45                  |
| Chocolate Love · 19, 61                            | Formosa Black Berry · 23           | Formosa Greenery · 45, 84                    |
| CSS's Blue Love Song · 7                           | Formosa Black Light · 24           | Formosa Hyacinth Starry Sky · 27, 47, 53, 57 |