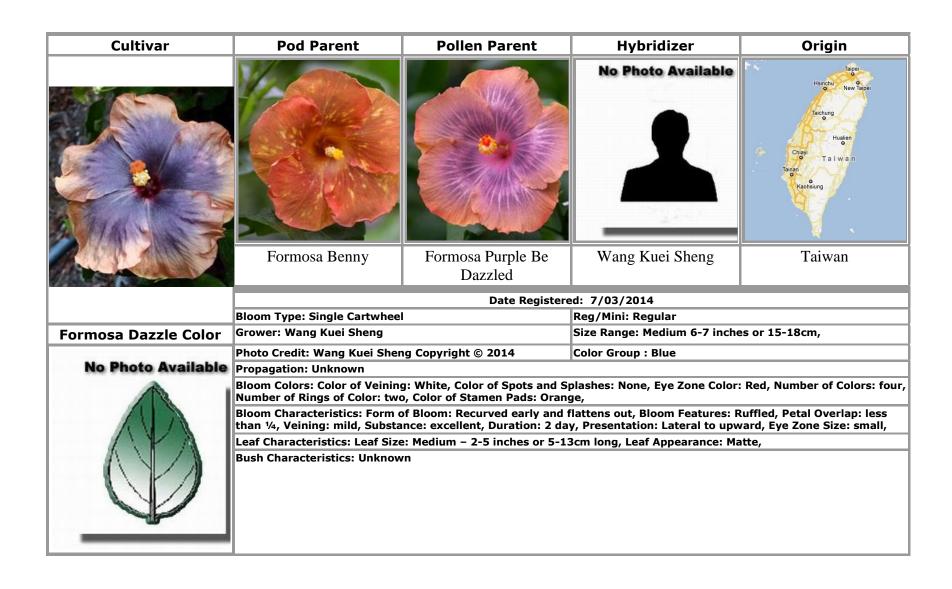

# Text in **bold** indicates an approved cultivar

|                                                    | CSS's Blueberry Love · 8           | Formosa Blue Pattern · 25                    |
|----------------------------------------------------|------------------------------------|----------------------------------------------|
| A                                                  | CSS's Colorful Forest 9            | Formosa Blue Rouge · 26                      |
|                                                    | CSS's Daughter Of The Sea · 10     | Formosa Blue Waves · 26                      |
| Anna Nicole · 36, 59                               | CSS's Eden Beauty 11               | Formosa Blue Whirlwind · 27                  |
| Atiu Charles · 3, 4                                | CSS's Golden Corona · 12           | Formosa Blueberry Chocolate · 24, 67         |
| Australia · 18                                     | CSS's Late Autumn Dawn · 13        | Formosa Blues · 33, 66                       |
|                                                    | CSS's Late Autumn Leaf · 14        | Formosa Clay · 28                            |
|                                                    | CSS's Lavender Forest · 15         | Formosa Colored Blue · 48                    |
| В                                                  | CSS's Macanna Winter · 16          | Formosa Dance Of Girl · 29, 49               |
|                                                    | CSS's Morning South Island · 17,77 | Formosa Dance Of Youth · 30                  |
| Barry Schlueter · 5                                | CSS's Romance · 67                 | Formosa Dark Knight II · 31                  |
| Bentes William · 95, 96                            | Czech Republic · 97                | Formosa Dark Night Neon ·32                  |
| Black Charles · 89, 90                             |                                    | Formosa Dawn Moment · 33                     |
| Black Diamond · 2                                  | _                                  | Formosa Dazzle Color · 34                    |
| Blimey · 3                                         | D                                  | Formosa Dream Tricolor · 53                  |
| Blue Bayou · 26                                    |                                    | Formosa Ely Princess · 35                    |
| Blueberry Thrill · 7, 8, 10, 25, 48, 59            | Dark Continent · 2                 | Formosa Eye Of Dark Night · 31, 32, 36       |
| Bonna Colle · 4                                    | Depend On Love · 7, 8, 10, 11, 16  | Formosa Eye Of Yellow Swirl · 56             |
| <b>Bonna Pink Panther</b> · 5                      |                                    | Formosa Fairy Of Deathfire · 36              |
| Brazil · 95, 96                                    | F                                  | Formosa Falling Purple · 37, 83              |
|                                                    | r                                  | Formosa Flash Light · 38, 55                 |
|                                                    |                                    | Formosa Flirtatious Color · 85               |
| C                                                  | Fair Dinkum · 18                   | Formosa Fragrant Nectar · 39                 |
|                                                    | Fifth Dimension · 77, 95           | Formosa Galaxy Swirl · 40                    |
| Carmel Sun · 6                                     | Formosa Anthony · 19               | Formosa Giant Dragon · 41                    |
| Cecelia Wyatt · 18                                 | Formosa Baroque Purple · 20        | Formosa Ginza · 42                           |
| Chanel [Not Registered] · 57                       | Formosa Benny · 21, 34, 86         | Formosa Gold Mine · 43                       |
| Cheng Chih Shan · 7, 8, 9, 10, 11, 12, 13, 14, 15, | Formosa Benny Dream · 21           | Formosa Gold Swamp · 44                      |
| 16, 17                                             | Formosa Bicolor Exquisite 22       | Formosa Gray Gentleman · 45                  |
| Chocolate Love · 19, 61                            | Formosa Black Berry · 23           | Formosa Greenery · 45, 84                    |
| CSS's Blue Love Song · 7                           | Formosa Black Light · 24           | Formosa Hyacinth Starry Sky · 27, 47, 53, 57 |