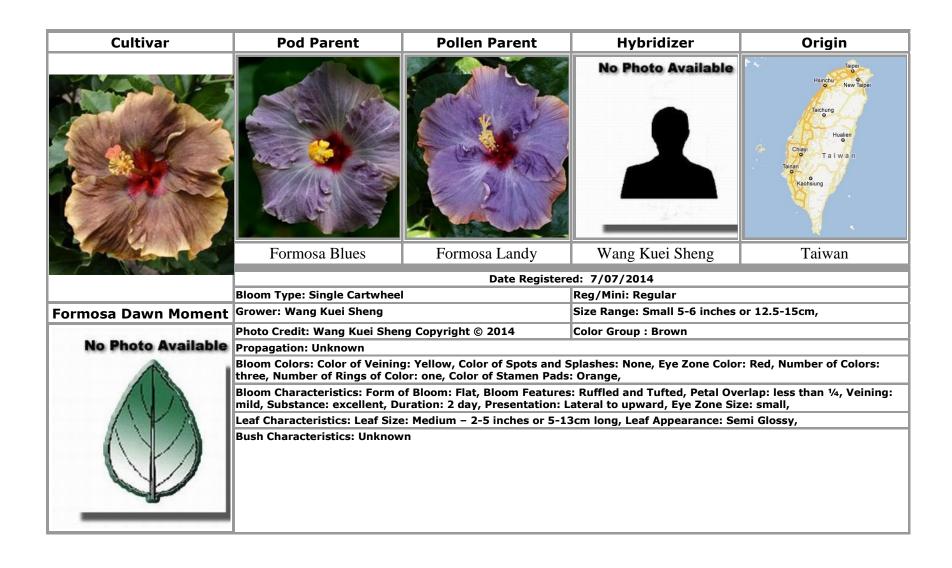

# Text in **bold** indicates an approved cultivar

|                                                    | CSS's Blueberry Love · 8           | Formosa Blue Pattern · 25                    |
|----------------------------------------------------|------------------------------------|----------------------------------------------|
| A                                                  | CSS's Colorful Forest 9            | Formosa Blue Rouge · 26                      |
|                                                    | CSS's Daughter Of The Sea · 10     | Formosa Blue Waves · 26                      |
| Anna Nicole · 36, 59                               | CSS's Eden Beauty 11               | Formosa Blue Whirlwind · 27                  |
| Atiu Charles · 3, 4                                | CSS's Golden Corona · 12           | Formosa Blueberry Chocolate · 24, 67         |
| Australia · 18                                     | CSS's Late Autumn Dawn · 13        | Formosa Blues · 33, 66                       |
|                                                    | CSS's Late Autumn Leaf · 14        | Formosa Clay · 28                            |
|                                                    | CSS's Lavender Forest · 15         | Formosa Colored Blue · 48                    |
| В                                                  | CSS's Macanna Winter · 16          | Formosa Dance Of Girl · 29, 49               |
|                                                    | CSS's Morning South Island · 17,77 | Formosa Dance Of Youth · 30                  |
| Barry Schlueter · 5                                | CSS's Romance · 67                 | Formosa Dark Knight II · 31                  |
| Bentes William · 95, 96                            | Czech Republic · 97                | Formosa Dark Night Neon ·32                  |
| Black Charles · 89, 90                             |                                    | Formosa Dawn Moment · 33                     |
| Black Diamond · 2                                  | _                                  | Formosa Dazzle Color · 34                    |
| Blimey · 3                                         | D                                  | Formosa Dream Tricolor · 53                  |
| Blue Bayou · 26                                    |                                    | Formosa Ely Princess · 35                    |
| Blueberry Thrill · 7, 8, 10, 25, 48, 59            | Dark Continent · 2                 | Formosa Eye Of Dark Night · 31, 32, 36       |
| Bonna Colle · 4                                    | Depend On Love · 7, 8, 10, 11, 16  | Formosa Eye Of Yellow Swirl · 56             |
| <b>Bonna Pink Panther</b> · 5                      |                                    | Formosa Fairy Of Deathfire · 36              |
| Brazil · 95, 96                                    | F                                  | Formosa Falling Purple · 37, 83              |
|                                                    | r                                  | Formosa Flash Light · 38, 55                 |
|                                                    |                                    | Formosa Flirtatious Color · 85               |
| C                                                  | Fair Dinkum · 18                   | Formosa Fragrant Nectar · 39                 |
|                                                    | Fifth Dimension · 77, 95           | Formosa Galaxy Swirl · 40                    |
| Carmel Sun · 6                                     | Formosa Anthony · 19               | Formosa Giant Dragon · 41                    |
| Cecelia Wyatt · 18                                 | Formosa Baroque Purple · 20        | Formosa Ginza · 42                           |
| Chanel [Not Registered] · 57                       | Formosa Benny · 21, 34, 86         | Formosa Gold Mine · 43                       |
| Cheng Chih Shan · 7, 8, 9, 10, 11, 12, 13, 14, 15, | Formosa Benny Dream · 21           | Formosa Gold Swamp · 44                      |
| 16, 17                                             | Formosa Bicolor Exquisite 22       | Formosa Gray Gentleman · 45                  |
| Chocolate Love · 19, 61                            | Formosa Black Berry · 23           | Formosa Greenery · 45, 84                    |
| CSS's Blue Love Song · 7                           | Formosa Black Light · 24           | Formosa Hyacinth Starry Sky · 27, 47, 53, 57 |