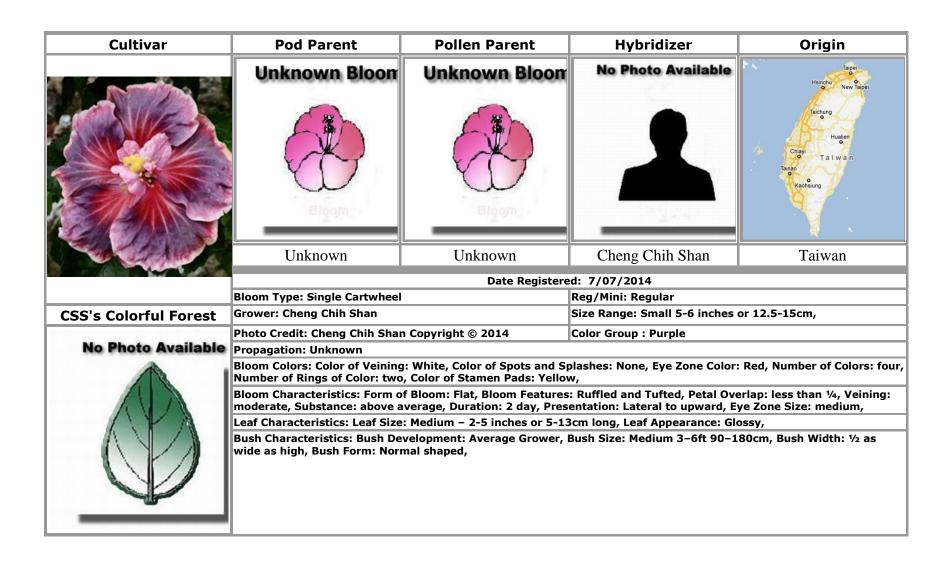

# Text in **bold** indicates an approved cultivar

|                                                    | CSS's Blueberry Love · 8           | Formosa Blue Pattern · 25                    |
|----------------------------------------------------|------------------------------------|----------------------------------------------|
| A                                                  | CSS's Colorful Forest 9            | Formosa Blue Rouge · 26                      |
|                                                    | CSS's Daughter Of The Sea · 10     | Formosa Blue Waves · 26                      |
| Anna Nicole · 36, 59                               | CSS's Eden Beauty 11               | Formosa Blue Whirlwind · 27                  |
| Atiu Charles · 3, 4                                | CSS's Golden Corona · 12           | Formosa Blueberry Chocolate · 24, 67         |
| Australia · 18                                     | CSS's Late Autumn Dawn · 13        | Formosa Blues · 33, 66                       |
|                                                    | CSS's Late Autumn Leaf · 14        | Formosa Clay · 28                            |
|                                                    | CSS's Lavender Forest · 15         | Formosa Colored Blue · 48                    |
| В                                                  | CSS's Macanna Winter · 16          | Formosa Dance Of Girl · 29, 49               |
|                                                    | CSS's Morning South Island · 17,77 | Formosa Dance Of Youth · 30                  |
| Barry Schlueter · 5                                | CSS's Romance · 67                 | Formosa Dark Knight II · 31                  |
| Bentes William · 95, 96                            | Czech Republic · 97                | Formosa Dark Night Neon ·32                  |
| Black Charles · 89, 90                             |                                    | Formosa Dawn Moment · 33                     |
| Black Diamond · 2                                  | _                                  | Formosa Dazzle Color · 34                    |
| Blimey · 3                                         | D                                  | Formosa Dream Tricolor · 53                  |
| Blue Bayou · 26                                    |                                    | Formosa Ely Princess · 35                    |
| Blueberry Thrill · 7, 8, 10, 25, 48, 59            | Dark Continent · 2                 | Formosa Eye Of Dark Night · 31, 32, 36       |
| Bonna Colle · 4                                    | Depend On Love · 7, 8, 10, 11, 16  | Formosa Eye Of Yellow Swirl · 56             |
| <b>Bonna Pink Panther</b> · 5                      |                                    | Formosa Fairy Of Deathfire · 36              |
| Brazil · 95, 96                                    | F                                  | Formosa Falling Purple · 37, 83              |
|                                                    | r                                  | Formosa Flash Light · 38, 55                 |
|                                                    |                                    | Formosa Flirtatious Color · 85               |
| C                                                  | Fair Dinkum · 18                   | Formosa Fragrant Nectar · 39                 |
|                                                    | Fifth Dimension · 77, 95           | Formosa Galaxy Swirl · 40                    |
| Carmel Sun · 6                                     | Formosa Anthony · 19               | Formosa Giant Dragon · 41                    |
| Cecelia Wyatt · 18                                 | Formosa Baroque Purple · 20        | Formosa Ginza · 42                           |
| Chanel [Not Registered] · 57                       | Formosa Benny · 21, 34, 86         | Formosa Gold Mine · 43                       |
| Cheng Chih Shan · 7, 8, 9, 10, 11, 12, 13, 14, 15, | Formosa Benny Dream · 21           | Formosa Gold Swamp · 44                      |
| 16, 17                                             | Formosa Bicolor Exquisite 22       | Formosa Gray Gentleman · 45                  |
| Chocolate Love · 19, 61                            | Formosa Black Berry · 23           | Formosa Greenery · 45, 84                    |
| CSS's Blue Love Song · 7                           | Formosa Black Light · 24           | Formosa Hyacinth Starry Sky · 27, 47, 53, 57 |