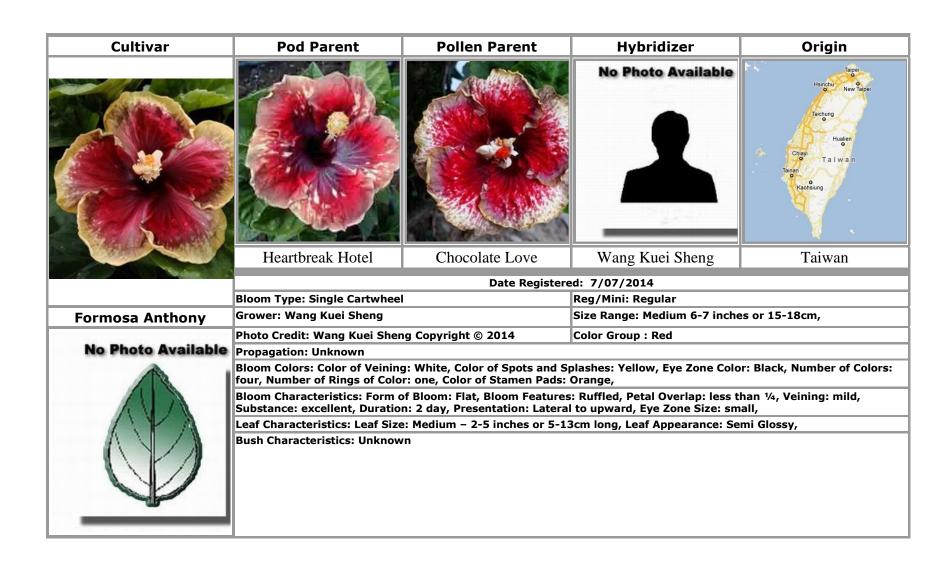

# Text in **bold** indicates an approved cultivar

|                                                    | CSS's Blueberry Love · 8           | Formosa Blue Pattern · 25                    |
|----------------------------------------------------|------------------------------------|----------------------------------------------|
| A                                                  | CSS's Colorful Forest 9            | Formosa Blue Rouge · 26                      |
|                                                    | CSS's Daughter Of The Sea · 10     | Formosa Blue Waves · 26                      |
| Anna Nicole · 36, 59                               | CSS's Eden Beauty 11               | Formosa Blue Whirlwind · 27                  |
| Atiu Charles · 3, 4                                | CSS's Golden Corona · 12           | Formosa Blueberry Chocolate · 24, 67         |
| Australia · 18                                     | CSS's Late Autumn Dawn · 13        | Formosa Blues · 33, 66                       |
|                                                    | CSS's Late Autumn Leaf · 14        | Formosa Clay · 28                            |
|                                                    | CSS's Lavender Forest · 15         | Formosa Colored Blue · 48                    |
| В                                                  | CSS's Macanna Winter · 16          | Formosa Dance Of Girl · 29, 49               |
|                                                    | CSS's Morning South Island · 17,77 | Formosa Dance Of Youth · 30                  |
| Barry Schlueter · 5                                | CSS's Romance · 67                 | Formosa Dark Knight II · 31                  |
| Bentes William · 95, 96                            | Czech Republic · 97                | Formosa Dark Night Neon ·32                  |
| Black Charles · 89, 90                             |                                    | Formosa Dawn Moment · 33                     |
| Black Diamond · 2                                  | _                                  | Formosa Dazzle Color · 34                    |
| Blimey · 3                                         | D                                  | Formosa Dream Tricolor · 53                  |
| Blue Bayou · 26                                    |                                    | Formosa Ely Princess · 35                    |
| Blueberry Thrill · 7, 8, 10, 25, 48, 59            | Dark Continent · 2                 | Formosa Eye Of Dark Night · 31, 32, 36       |
| Bonna Colle · 4                                    | Depend On Love · 7, 8, 10, 11, 16  | Formosa Eye Of Yellow Swirl · 56             |
| <b>Bonna Pink Panther</b> · 5                      |                                    | Formosa Fairy Of Deathfire · 36              |
| Brazil · 95, 96                                    | F                                  | Formosa Falling Purple · 37, 83              |
|                                                    | r                                  | Formosa Flash Light · 38, 55                 |
|                                                    |                                    | Formosa Flirtatious Color · 85               |
| C                                                  | Fair Dinkum · 18                   | Formosa Fragrant Nectar · 39                 |
|                                                    | Fifth Dimension · 77, 95           | Formosa Galaxy Swirl · 40                    |
| Carmel Sun · 6                                     | Formosa Anthony · 19               | Formosa Giant Dragon · 41                    |
| Cecelia Wyatt · 18                                 | Formosa Baroque Purple · 20        | Formosa Ginza · 42                           |
| Chanel [Not Registered] · 57                       | Formosa Benny · 21, 34, 86         | Formosa Gold Mine · 43                       |
| Cheng Chih Shan · 7, 8, 9, 10, 11, 12, 13, 14, 15, | Formosa Benny Dream · 21           | Formosa Gold Swamp · 44                      |
| 16, 17                                             | Formosa Bicolor Exquisite 22       | Formosa Gray Gentleman · 45                  |
| Chocolate Love · 19, 61                            | Formosa Black Berry · 23           | Formosa Greenery · 45, 84                    |
| CSS's Blue Love Song · 7                           | Formosa Black Light · 24           | Formosa Hyacinth Starry Sky · 27, 47, 53, 57 |