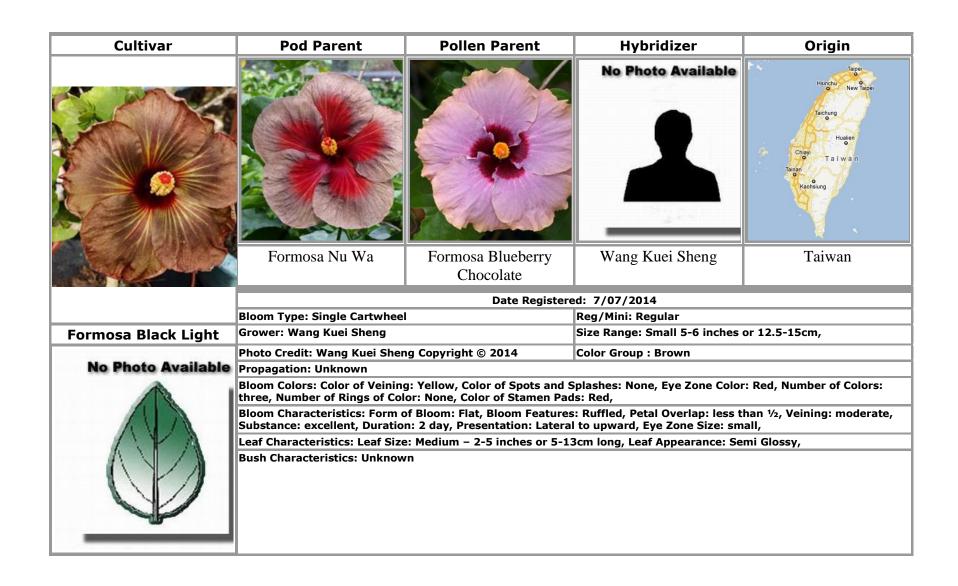

# Text in **bold** indicates an approved cultivar

|                                                    | CSS's Blueberry Love · 8           | Formosa Blue Pattern · 25                    |
|----------------------------------------------------|------------------------------------|----------------------------------------------|
| A                                                  | CSS's Colorful Forest 9            | Formosa Blue Rouge · 26                      |
|                                                    | CSS's Daughter Of The Sea · 10     | Formosa Blue Waves · 26                      |
| Anna Nicole · 36, 59                               | CSS's Eden Beauty 11               | Formosa Blue Whirlwind · 27                  |
| Atiu Charles · 3, 4                                | CSS's Golden Corona · 12           | Formosa Blueberry Chocolate · 24, 67         |
| Australia · 18                                     | CSS's Late Autumn Dawn · 13        | Formosa Blues · 33, 66                       |
|                                                    | CSS's Late Autumn Leaf · 14        | Formosa Clay · 28                            |
|                                                    | CSS's Lavender Forest · 15         | Formosa Colored Blue · 48                    |
| В                                                  | CSS's Macanna Winter · 16          | Formosa Dance Of Girl · 29, 49               |
|                                                    | CSS's Morning South Island · 17,77 | Formosa Dance Of Youth · 30                  |
| Barry Schlueter · 5                                | CSS's Romance · 67                 | Formosa Dark Knight II · 31                  |
| Bentes William · 95, 96                            | Czech Republic · 97                | Formosa Dark Night Neon ·32                  |
| Black Charles · 89, 90                             |                                    | Formosa Dawn Moment · 33                     |
| Black Diamond · 2                                  | _                                  | Formosa Dazzle Color · 34                    |
| Blimey · 3                                         | D                                  | Formosa Dream Tricolor · 53                  |
| Blue Bayou · 26                                    |                                    | Formosa Ely Princess · 35                    |
| Blueberry Thrill · 7, 8, 10, 25, 48, 59            | Dark Continent · 2                 | Formosa Eye Of Dark Night · 31, 32, 36       |
| Bonna Colle · 4                                    | Depend On Love · 7, 8, 10, 11, 16  | Formosa Eye Of Yellow Swirl · 56             |
| <b>Bonna Pink Panther</b> · 5                      |                                    | Formosa Fairy Of Deathfire · 36              |
| Brazil · 95, 96                                    | F                                  | Formosa Falling Purple · 37, 83              |
|                                                    | r                                  | Formosa Flash Light · 38, 55                 |
|                                                    |                                    | Formosa Flirtatious Color · 85               |
| C                                                  | Fair Dinkum · 18                   | Formosa Fragrant Nectar · 39                 |
|                                                    | Fifth Dimension · 77, 95           | Formosa Galaxy Swirl · 40                    |
| Carmel Sun · 6                                     | Formosa Anthony · 19               | Formosa Giant Dragon · 41                    |
| Cecelia Wyatt · 18                                 | Formosa Baroque Purple · 20        | Formosa Ginza · 42                           |
| Chanel [Not Registered] · 57                       | Formosa Benny · 21, 34, 86         | Formosa Gold Mine · 43                       |
| Cheng Chih Shan · 7, 8, 9, 10, 11, 12, 13, 14, 15, | Formosa Benny Dream · 21           | Formosa Gold Swamp · 44                      |
| 16, 17                                             | Formosa Bicolor Exquisite 22       | Formosa Gray Gentleman · 45                  |
| Chocolate Love · 19, 61                            | Formosa Black Berry · 23           | Formosa Greenery · 45, 84                    |
| CSS's Blue Love Song · 7                           | Formosa Black Light · 24           | Formosa Hyacinth Starry Sky · 27, 47, 53, 57 |