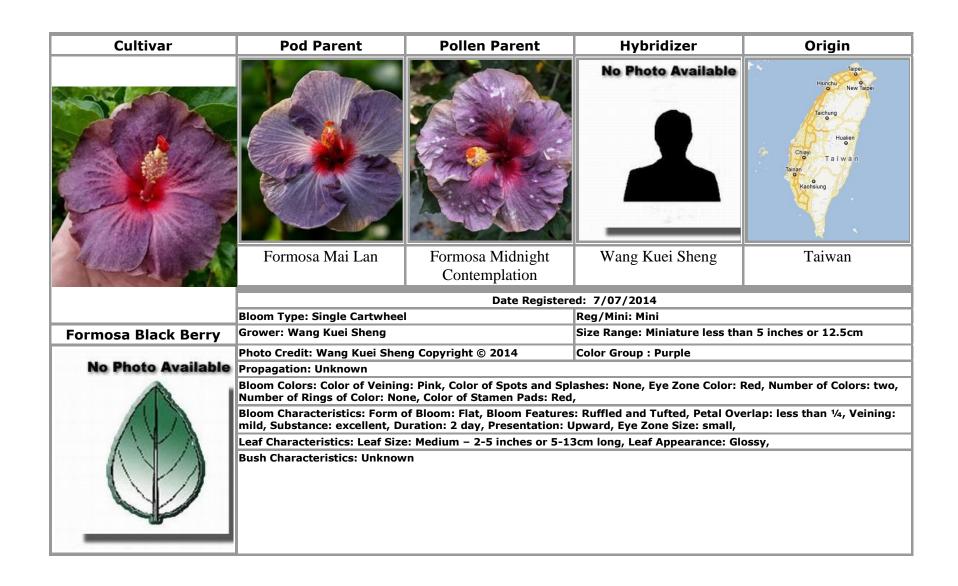

# Text in **bold** indicates an approved cultivar

|                                                    | CSS's Blueberry Love · 8           | Formosa Blue Pattern · 25                    |
|----------------------------------------------------|------------------------------------|----------------------------------------------|
| A                                                  | CSS's Colorful Forest 9            | Formosa Blue Rouge · 26                      |
|                                                    | CSS's Daughter Of The Sea · 10     | Formosa Blue Waves · 26                      |
| Anna Nicole · 36, 59                               | CSS's Eden Beauty 11               | Formosa Blue Whirlwind · 27                  |
| Atiu Charles · 3, 4                                | CSS's Golden Corona · 12           | Formosa Blueberry Chocolate · 24, 67         |
| Australia · 18                                     | CSS's Late Autumn Dawn · 13        | Formosa Blues · 33, 66                       |
|                                                    | CSS's Late Autumn Leaf · 14        | Formosa Clay · 28                            |
|                                                    | CSS's Lavender Forest · 15         | Formosa Colored Blue · 48                    |
| В                                                  | CSS's Macanna Winter · 16          | Formosa Dance Of Girl · 29, 49               |
|                                                    | CSS's Morning South Island · 17,77 | Formosa Dance Of Youth · 30                  |
| Barry Schlueter · 5                                | CSS's Romance · 67                 | Formosa Dark Knight II · 31                  |
| Bentes William · 95, 96                            | Czech Republic · 97                | Formosa Dark Night Neon ·32                  |
| Black Charles · 89, 90                             |                                    | Formosa Dawn Moment · 33                     |
| Black Diamond · 2                                  | _                                  | Formosa Dazzle Color · 34                    |
| Blimey · 3                                         | D                                  | Formosa Dream Tricolor · 53                  |
| Blue Bayou · 26                                    |                                    | Formosa Ely Princess · 35                    |
| Blueberry Thrill · 7, 8, 10, 25, 48, 59            | Dark Continent · 2                 | Formosa Eye Of Dark Night · 31, 32, 36       |
| Bonna Colle · 4                                    | Depend On Love · 7, 8, 10, 11, 16  | Formosa Eye Of Yellow Swirl · 56             |
| <b>Bonna Pink Panther</b> · 5                      |                                    | Formosa Fairy Of Deathfire · 36              |
| Brazil · 95, 96                                    | F                                  | Formosa Falling Purple · 37, 83              |
|                                                    | r                                  | Formosa Flash Light · 38, 55                 |
|                                                    |                                    | Formosa Flirtatious Color · 85               |
| C                                                  | Fair Dinkum · 18                   | Formosa Fragrant Nectar · 39                 |
|                                                    | Fifth Dimension · 77, 95           | Formosa Galaxy Swirl · 40                    |
| Carmel Sun · 6                                     | Formosa Anthony · 19               | Formosa Giant Dragon · 41                    |
| Cecelia Wyatt · 18                                 | Formosa Baroque Purple · 20        | Formosa Ginza · 42                           |
| Chanel [Not Registered] · 57                       | Formosa Benny · 21, 34, 86         | Formosa Gold Mine · 43                       |
| Cheng Chih Shan · 7, 8, 9, 10, 11, 12, 13, 14, 15, | Formosa Benny Dream · 21           | Formosa Gold Swamp · 44                      |
| 16, 17                                             | Formosa Bicolor Exquisite 22       | Formosa Gray Gentleman · 45                  |
| Chocolate Love · 19, 61                            | Formosa Black Berry · 23           | Formosa Greenery · 45, 84                    |
| CSS's Blue Love Song · 7                           | Formosa Black Light · 24           | Formosa Hyacinth Starry Sky · 27, 47, 53, 57 |