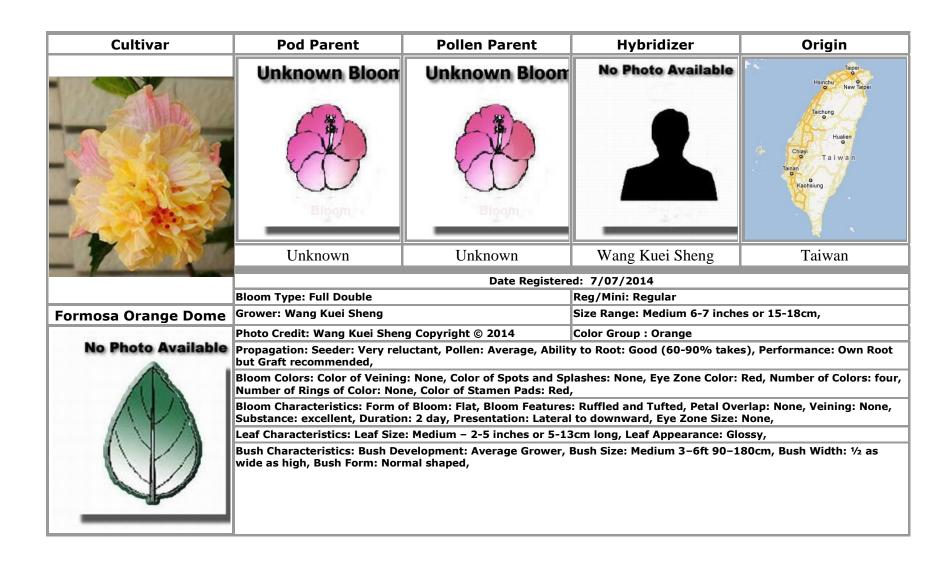

Formosa Neon Purple · 32

Formosa New Romance · 67

Formosa Nu Wa · 20, 24

**Formosa Orange Dome** · 68

Formosa Orange Eye · 64

Formosa Palette · 69

Formosa Petite Beauty · 47, 76

Formosa Pink Soft · 70