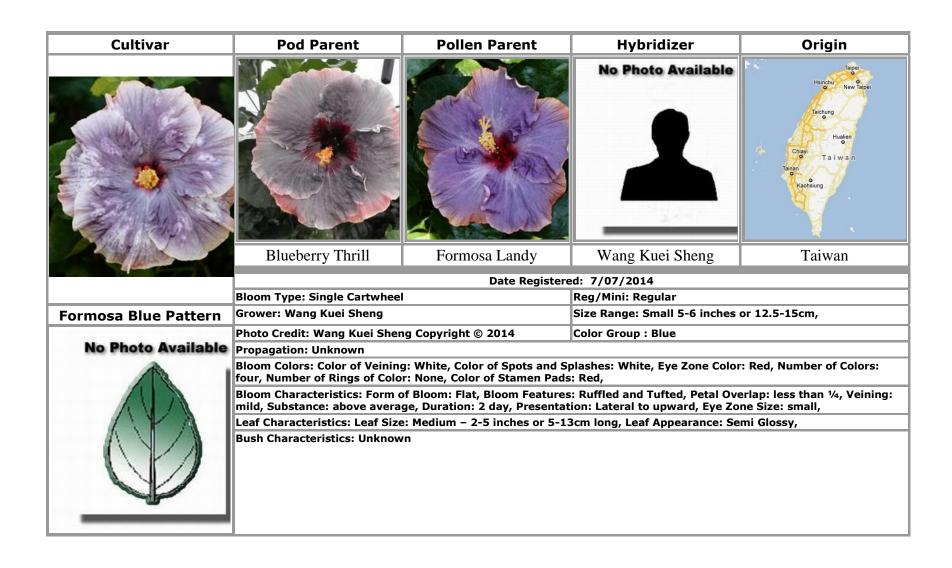

# Text in **bold** indicates an approved cultivar

|                                                    | CSS's Blueberry Love · 8           | Formosa Blue Pattern · 25                    |
|----------------------------------------------------|------------------------------------|----------------------------------------------|
| A                                                  | CSS's Colorful Forest 9            | Formosa Blue Rouge · 26                      |
|                                                    | CSS's Daughter Of The Sea · 10     | Formosa Blue Waves · 26                      |
| Anna Nicole · 36, 59                               | CSS's Eden Beauty 11               | Formosa Blue Whirlwind · 27                  |
| Atiu Charles · 3, 4                                | CSS's Golden Corona · 12           | Formosa Blueberry Chocolate · 24, 67         |
| Australia · 18                                     | CSS's Late Autumn Dawn · 13        | Formosa Blues · 33, 66                       |
|                                                    | CSS's Late Autumn Leaf · 14        | Formosa Clay · 28                            |
|                                                    | CSS's Lavender Forest · 15         | Formosa Colored Blue · 48                    |
| В                                                  | CSS's Macanna Winter · 16          | Formosa Dance Of Girl · 29, 49               |
|                                                    | CSS's Morning South Island · 17,77 | Formosa Dance Of Youth · 30                  |
| Barry Schlueter · 5                                | CSS's Romance · 67                 | Formosa Dark Knight II · 31                  |
| Bentes William · 95, 96                            | Czech Republic · 97                | Formosa Dark Night Neon ·32                  |
| Black Charles · 89, 90                             |                                    | Formosa Dawn Moment · 33                     |
| Black Diamond · 2                                  | _                                  | Formosa Dazzle Color · 34                    |
| Blimey · 3                                         | D                                  | Formosa Dream Tricolor · 53                  |
| Blue Bayou · 26                                    |                                    | Formosa Ely Princess · 35                    |
| Blueberry Thrill · 7, 8, 10, 25, 48, 59            | Dark Continent · 2                 | Formosa Eye Of Dark Night · 31, 32, 36       |
| Bonna Colle · 4                                    | Depend On Love · 7, 8, 10, 11, 16  | Formosa Eye Of Yellow Swirl · 56             |
| <b>Bonna Pink Panther</b> · 5                      |                                    | Formosa Fairy Of Deathfire · 36              |
| Brazil · 95, 96                                    | F                                  | Formosa Falling Purple · 37, 83              |
|                                                    | r                                  | Formosa Flash Light · 38, 55                 |
|                                                    |                                    | Formosa Flirtatious Color · 85               |
| C                                                  | Fair Dinkum · 18                   | Formosa Fragrant Nectar · 39                 |
|                                                    | Fifth Dimension · 77, 95           | Formosa Galaxy Swirl · 40                    |
| Carmel Sun · 6                                     | Formosa Anthony · 19               | Formosa Giant Dragon · 41                    |
| Cecelia Wyatt · 18                                 | Formosa Baroque Purple · 20        | Formosa Ginza · 42                           |
| Chanel [Not Registered] · 57                       | Formosa Benny · 21, 34, 86         | Formosa Gold Mine · 43                       |
| Cheng Chih Shan · 7, 8, 9, 10, 11, 12, 13, 14, 15, | Formosa Benny Dream · 21           | Formosa Gold Swamp · 44                      |
| 16, 17                                             | Formosa Bicolor Exquisite 22       | Formosa Gray Gentleman · 45                  |
| Chocolate Love · 19, 61                            | Formosa Black Berry · 23           | Formosa Greenery · 45, 84                    |
| CSS's Blue Love Song · 7                           | Formosa Black Light · 24           | Formosa Hyacinth Starry Sky · 27, 47, 53, 57 |