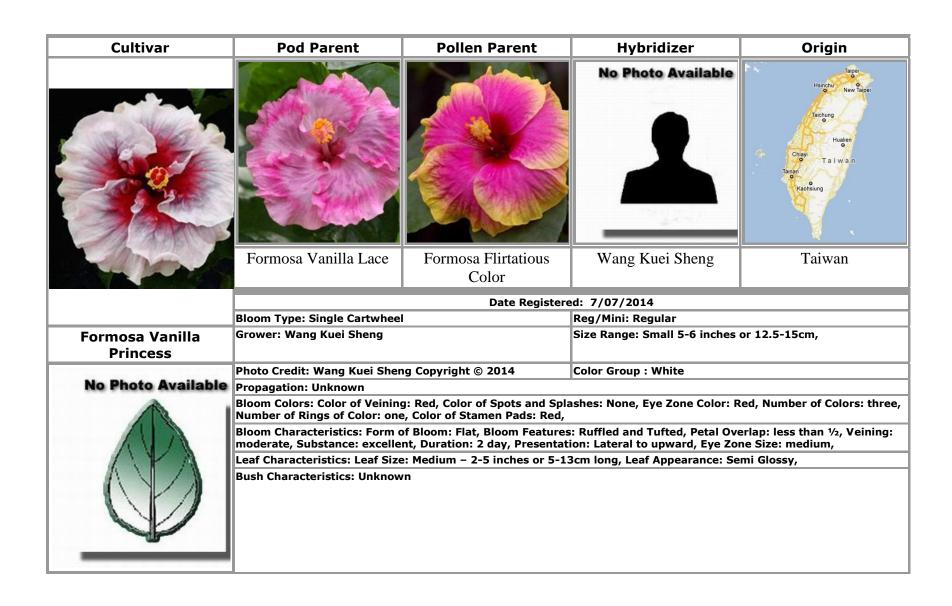

Formosa Serenade · 51.81

Formosa Summer Star · 58

Formosa Sweet Taros Cake ·82

Formosa Tiannysanhua ·83

Formosa Usnea Morning Mist · 84

Formosa Vanilla Lace · 85

Formosa Vanilla Princess · 85

Formosa Whale Sea · 86