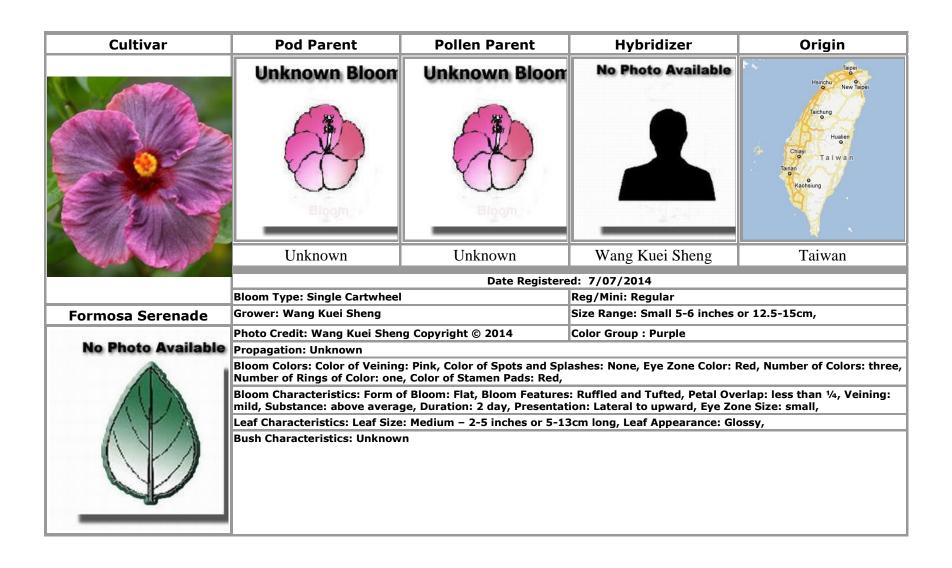

Formosa Serenade · 51.81

Formosa Summer Star · 58

Formosa Sweet Taros Cake ·82

Formosa Tiannysanhua ·83

Formosa Usnea Morning Mist · 84

Formosa Vanilla Lace · 85

Formosa Vanilla Princess · 85

Formosa Whale Sea · 86