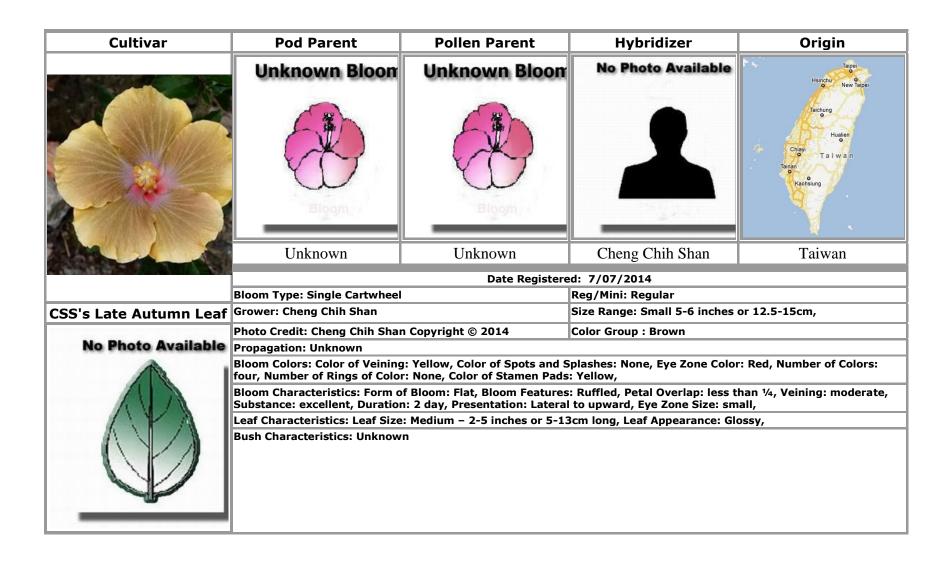

# Text in **bold** indicates an approved cultivar

|                                                    | CSS's Blueberry Love · 8           | Formosa Blue Pattern · 25                    |
|----------------------------------------------------|------------------------------------|----------------------------------------------|
| A                                                  | CSS's Colorful Forest 9            | Formosa Blue Rouge · 26                      |
|                                                    | CSS's Daughter Of The Sea · 10     | Formosa Blue Waves · 26                      |
| Anna Nicole · 36, 59                               | CSS's Eden Beauty 11               | Formosa Blue Whirlwind · 27                  |
| Atiu Charles · 3, 4                                | CSS's Golden Corona · 12           | Formosa Blueberry Chocolate · 24, 67         |
| Australia · 18                                     | CSS's Late Autumn Dawn · 13        | Formosa Blues · 33, 66                       |
|                                                    | CSS's Late Autumn Leaf · 14        | Formosa Clay · 28                            |
|                                                    | CSS's Lavender Forest · 15         | Formosa Colored Blue · 48                    |
| В                                                  | CSS's Macanna Winter · 16          | Formosa Dance Of Girl · 29, 49               |
|                                                    | CSS's Morning South Island · 17,77 | Formosa Dance Of Youth · 30                  |
| Barry Schlueter · 5                                | CSS's Romance · 67                 | Formosa Dark Knight II · 31                  |
| Bentes William · 95, 96                            | Czech Republic · 97                | Formosa Dark Night Neon ·32                  |
| Black Charles · 89, 90                             |                                    | Formosa Dawn Moment · 33                     |
| Black Diamond · 2                                  | _                                  | Formosa Dazzle Color · 34                    |
| Blimey · 3                                         | D                                  | Formosa Dream Tricolor · 53                  |
| Blue Bayou · 26                                    |                                    | Formosa Ely Princess · 35                    |
| Blueberry Thrill · 7, 8, 10, 25, 48, 59            | Dark Continent · 2                 | Formosa Eye Of Dark Night · 31, 32, 36       |
| Bonna Colle · 4                                    | Depend On Love · 7, 8, 10, 11, 16  | Formosa Eye Of Yellow Swirl · 56             |
| <b>Bonna Pink Panther</b> · 5                      |                                    | Formosa Fairy Of Deathfire · 36              |
| Brazil · 95, 96                                    | F                                  | Formosa Falling Purple · 37, 83              |
|                                                    | r                                  | Formosa Flash Light · 38, 55                 |
|                                                    |                                    | Formosa Flirtatious Color · 85               |
| C                                                  | Fair Dinkum · 18                   | Formosa Fragrant Nectar · 39                 |
|                                                    | Fifth Dimension · 77, 95           | Formosa Galaxy Swirl · 40                    |
| Carmel Sun · 6                                     | Formosa Anthony · 19               | Formosa Giant Dragon · 41                    |
| Cecelia Wyatt · 18                                 | Formosa Baroque Purple · 20        | Formosa Ginza · 42                           |
| Chanel [Not Registered] · 57                       | Formosa Benny · 21, 34, 86         | Formosa Gold Mine · 43                       |
| Cheng Chih Shan · 7, 8, 9, 10, 11, 12, 13, 14, 15, | Formosa Benny Dream · 21           | Formosa Gold Swamp · 44                      |
| 16, 17                                             | Formosa Bicolor Exquisite 22       | Formosa Gray Gentleman · 45                  |
| Chocolate Love · 19, 61                            | Formosa Black Berry · 23           | Formosa Greenery · 45, 84                    |
| CSS's Blue Love Song · 7                           | Formosa Black Light · 24           | Formosa Hyacinth Starry Sky · 27, 47, 53, 57 |