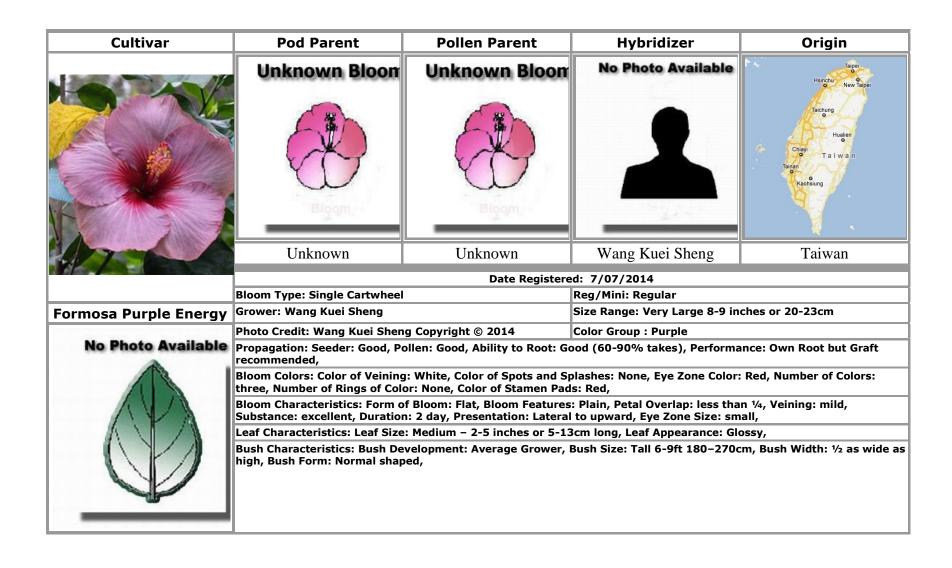

Formosa Platinum · 71

Formosa Pure Blue · 27

Formosa Purple Be Dazzled · 34, 72

Formosa Purple Color · 21, 83, 86

Formosa Purple Energy · 56, 73

Formosa Purple Fox · 74

Formosa Purple Heart · 63.75

Formosa Purple Heart Bouquet . 76