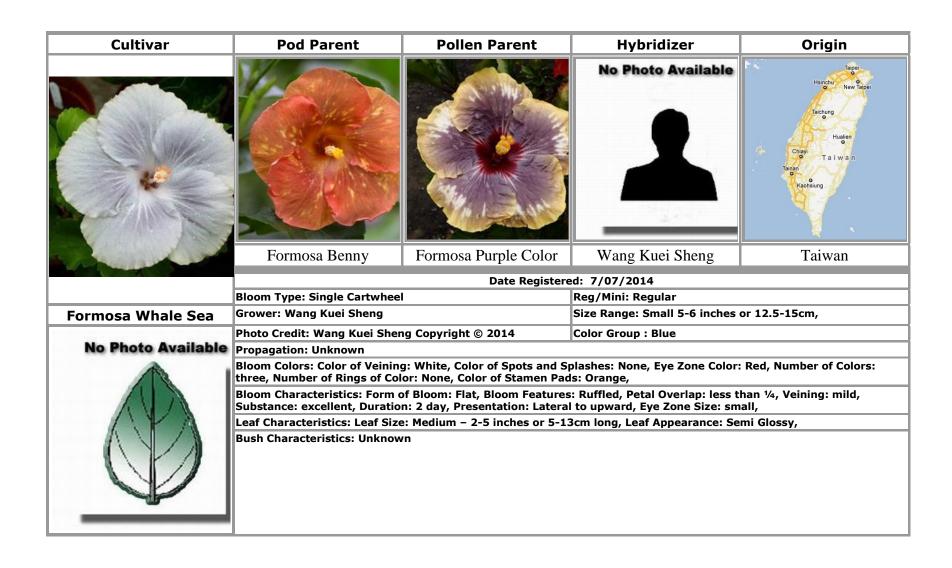

Formosa Serenade · 51.81

Formosa Summer Star · 58

Formosa Sweet Taros Cake ·82

Formosa Tiannysanhua ·83

Formosa Usnea Morning Mist · 84

Formosa Vanilla Lace · 85

Formosa Vanilla Princess · 85

Formosa Whale Sea · 86