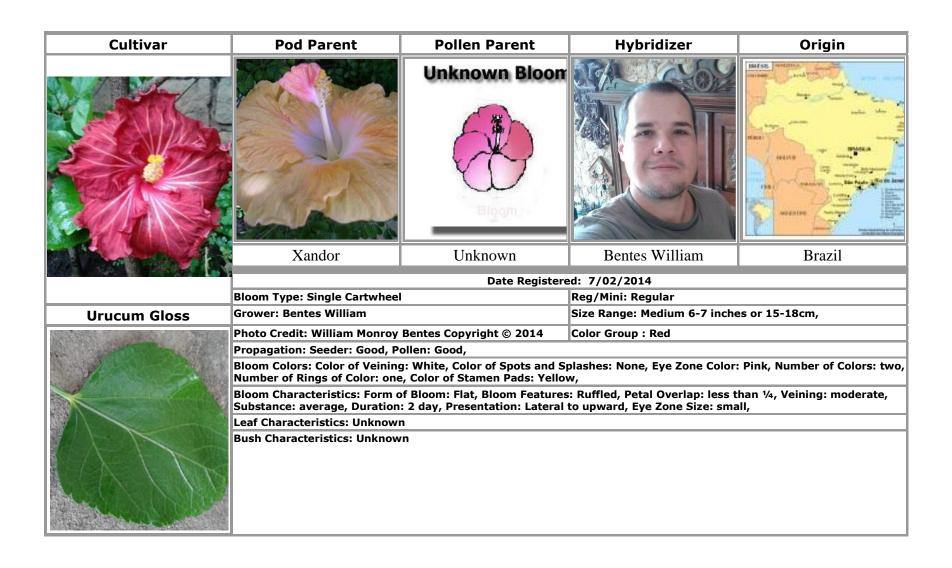

#### U

Unknown · 9, 11, 12, 13, 14, 15, 17, 18, 22, 28, 29, 30, 35, 37, 38, 39, 41, 42, 43, 44, 46, 52, 60, 62, 65, 68, 69, 70, 71, 72, 73, 74, 75, 80, 81, 82, 88, 91, 92, 94, 96

Urucum Gloss · 96 USA California · 89, 90 USA Florida · 91

# X

Xandor · 96