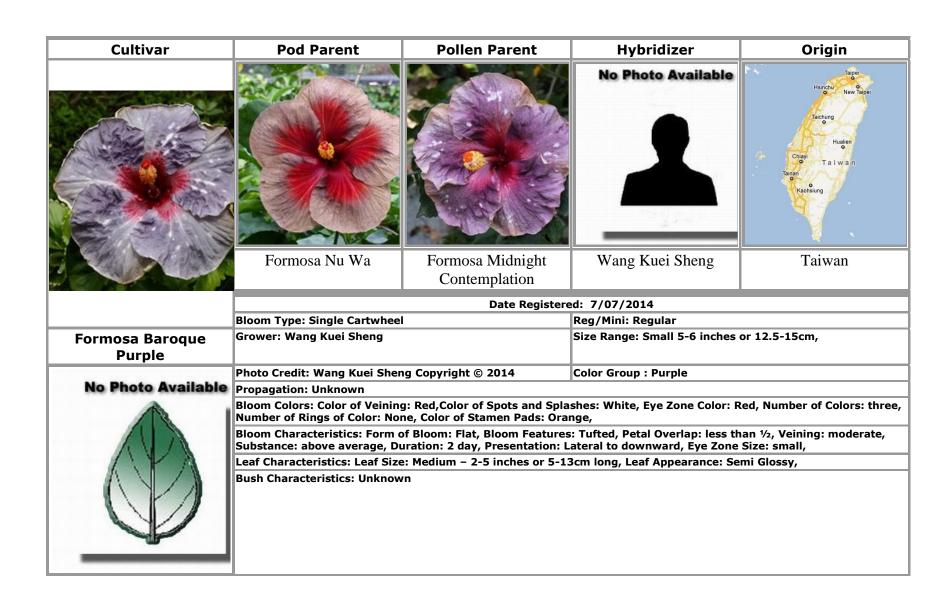

# Text in **bold** indicates an approved cultivar

|                                                    | CSS's Blueberry Love · 8           | Formosa Blue Pattern · 25                    |
|----------------------------------------------------|------------------------------------|----------------------------------------------|
| A                                                  | CSS's Colorful Forest 9            | Formosa Blue Rouge · 26                      |
|                                                    | CSS's Daughter Of The Sea · 10     | Formosa Blue Waves · 26                      |
| Anna Nicole · 36, 59                               | CSS's Eden Beauty 11               | Formosa Blue Whirlwind · 27                  |
| Atiu Charles · 3, 4                                | CSS's Golden Corona · 12           | Formosa Blueberry Chocolate · 24, 67         |
| Australia · 18                                     | CSS's Late Autumn Dawn · 13        | Formosa Blues · 33, 66                       |
|                                                    | CSS's Late Autumn Leaf · 14        | Formosa Clay · 28                            |
|                                                    | CSS's Lavender Forest · 15         | Formosa Colored Blue · 48                    |
| В                                                  | CSS's Macanna Winter · 16          | Formosa Dance Of Girl · 29, 49               |
|                                                    | CSS's Morning South Island · 17,77 | Formosa Dance Of Youth · 30                  |
| Barry Schlueter · 5                                | CSS's Romance · 67                 | Formosa Dark Knight II · 31                  |
| Bentes William · 95, 96                            | Czech Republic · 97                | Formosa Dark Night Neon ·32                  |
| Black Charles · 89, 90                             |                                    | Formosa Dawn Moment · 33                     |
| Black Diamond · 2                                  | _                                  | Formosa Dazzle Color · 34                    |
| Blimey · 3                                         | D                                  | Formosa Dream Tricolor · 53                  |
| Blue Bayou · 26                                    |                                    | Formosa Ely Princess · 35                    |
| Blueberry Thrill · 7, 8, 10, 25, 48, 59            | Dark Continent · 2                 | Formosa Eye Of Dark Night · 31, 32, 36       |
| Bonna Colle · 4                                    | Depend On Love · 7, 8, 10, 11, 16  | Formosa Eye Of Yellow Swirl · 56             |
| <b>Bonna Pink Panther</b> · 5                      |                                    | Formosa Fairy Of Deathfire · 36              |
| Brazil · 95, 96                                    | F                                  | Formosa Falling Purple · 37, 83              |
|                                                    | r                                  | Formosa Flash Light · 38, 55                 |
|                                                    |                                    | Formosa Flirtatious Color · 85               |
| C                                                  | Fair Dinkum · 18                   | Formosa Fragrant Nectar · 39                 |
|                                                    | Fifth Dimension · 77, 95           | Formosa Galaxy Swirl · 40                    |
| Carmel Sun · 6                                     | Formosa Anthony · 19               | Formosa Giant Dragon · 41                    |
| Cecelia Wyatt · 18                                 | Formosa Baroque Purple · 20        | Formosa Ginza · 42                           |
| Chanel [Not Registered] · 57                       | Formosa Benny · 21, 34, 86         | Formosa Gold Mine · 43                       |
| Cheng Chih Shan · 7, 8, 9, 10, 11, 12, 13, 14, 15, | Formosa Benny Dream · 21           | Formosa Gold Swamp · 44                      |
| 16, 17                                             | Formosa Bicolor Exquisite 22       | Formosa Gray Gentleman · 45                  |
| Chocolate Love · 19, 61                            | Formosa Black Berry · 23           | Formosa Greenery · 45, 84                    |
| CSS's Blue Love Song · 7                           | Formosa Black Light · 24           | Formosa Hyacinth Starry Sky · 27, 47, 53, 57 |