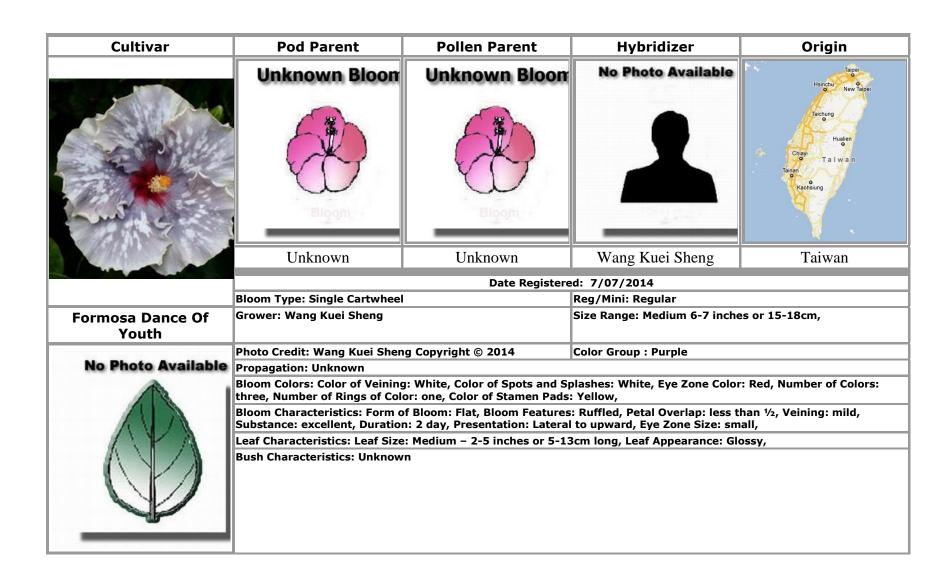

# Text in **bold** indicates an approved cultivar

|                                                    | CSS's Blueberry Love · 8           | Formosa Blue Pattern · 25                    |
|----------------------------------------------------|------------------------------------|----------------------------------------------|
| A                                                  | CSS's Colorful Forest 9            | Formosa Blue Rouge · 26                      |
|                                                    | CSS's Daughter Of The Sea · 10     | Formosa Blue Waves · 26                      |
| Anna Nicole · 36, 59                               | CSS's Eden Beauty 11               | Formosa Blue Whirlwind · 27                  |
| Atiu Charles · 3, 4                                | CSS's Golden Corona · 12           | Formosa Blueberry Chocolate · 24, 67         |
| Australia · 18                                     | CSS's Late Autumn Dawn · 13        | Formosa Blues · 33, 66                       |
|                                                    | CSS's Late Autumn Leaf · 14        | Formosa Clay · 28                            |
|                                                    | CSS's Lavender Forest · 15         | Formosa Colored Blue · 48                    |
| В                                                  | CSS's Macanna Winter · 16          | Formosa Dance Of Girl · 29, 49               |
|                                                    | CSS's Morning South Island · 17,77 | Formosa Dance Of Youth · 30                  |
| Barry Schlueter · 5                                | CSS's Romance · 67                 | Formosa Dark Knight II · 31                  |
| Bentes William · 95, 96                            | Czech Republic · 97                | Formosa Dark Night Neon ·32                  |
| Black Charles · 89, 90                             |                                    | Formosa Dawn Moment · 33                     |
| Black Diamond · 2                                  | _                                  | Formosa Dazzle Color · 34                    |
| Blimey · 3                                         | D                                  | Formosa Dream Tricolor · 53                  |
| Blue Bayou · 26                                    |                                    | Formosa Ely Princess · 35                    |
| Blueberry Thrill · 7, 8, 10, 25, 48, 59            | Dark Continent · 2                 | Formosa Eye Of Dark Night · 31, 32, 36       |
| Bonna Colle · 4                                    | Depend On Love · 7, 8, 10, 11, 16  | Formosa Eye Of Yellow Swirl · 56             |
| <b>Bonna Pink Panther</b> · 5                      |                                    | Formosa Fairy Of Deathfire · 36              |
| Brazil · 95, 96                                    | F                                  | Formosa Falling Purple · 37, 83              |
|                                                    | r                                  | Formosa Flash Light · 38, 55                 |
|                                                    |                                    | Formosa Flirtatious Color · 85               |
| C                                                  | Fair Dinkum · 18                   | Formosa Fragrant Nectar · 39                 |
|                                                    | Fifth Dimension · 77, 95           | Formosa Galaxy Swirl · 40                    |
| Carmel Sun · 6                                     | Formosa Anthony · 19               | Formosa Giant Dragon · 41                    |
| Cecelia Wyatt · 18                                 | Formosa Baroque Purple · 20        | Formosa Ginza · 42                           |
| Chanel [Not Registered] · 57                       | Formosa Benny · 21, 34, 86         | Formosa Gold Mine · 43                       |
| Cheng Chih Shan · 7, 8, 9, 10, 11, 12, 13, 14, 15, | Formosa Benny Dream · 21           | Formosa Gold Swamp · 44                      |
| 16, 17                                             | Formosa Bicolor Exquisite 22       | Formosa Gray Gentleman · 45                  |
| Chocolate Love · 19, 61                            | Formosa Black Berry · 23           | Formosa Greenery · 45, 84                    |
| CSS's Blue Love Song · 7                           | Formosa Black Light · 24           | Formosa Hyacinth Starry Sky · 27, 47, 53, 57 |