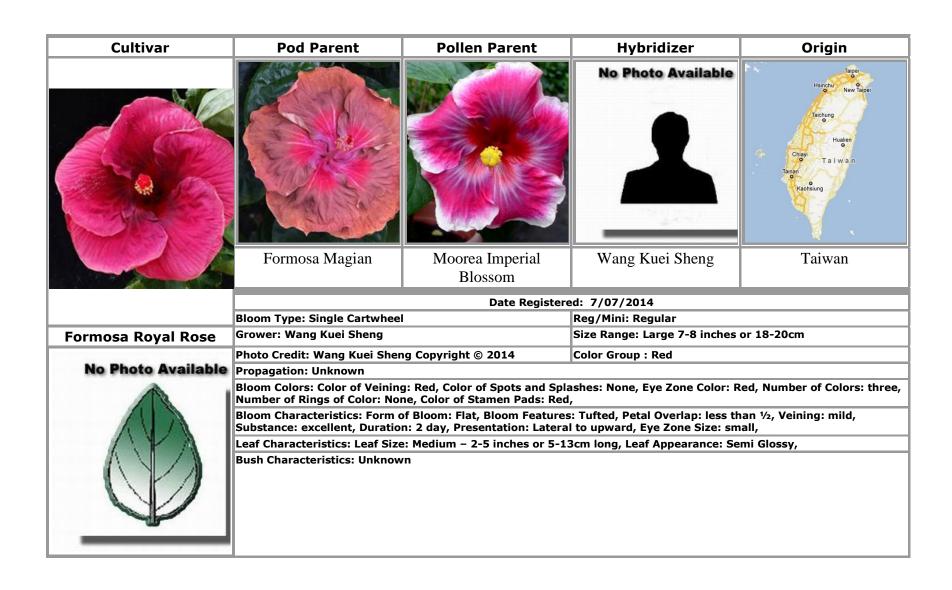

Formosa Purple Memories · 45, 84

**Formosa Rainbow Island** · 77

Formosa Romantic Call · 78

Formosa Romantic Nosegay · 58, 76

Formosa Romantic River · 40, 55, 78

**Formosa Royal Rose** · 79

Formosa Sable · 80