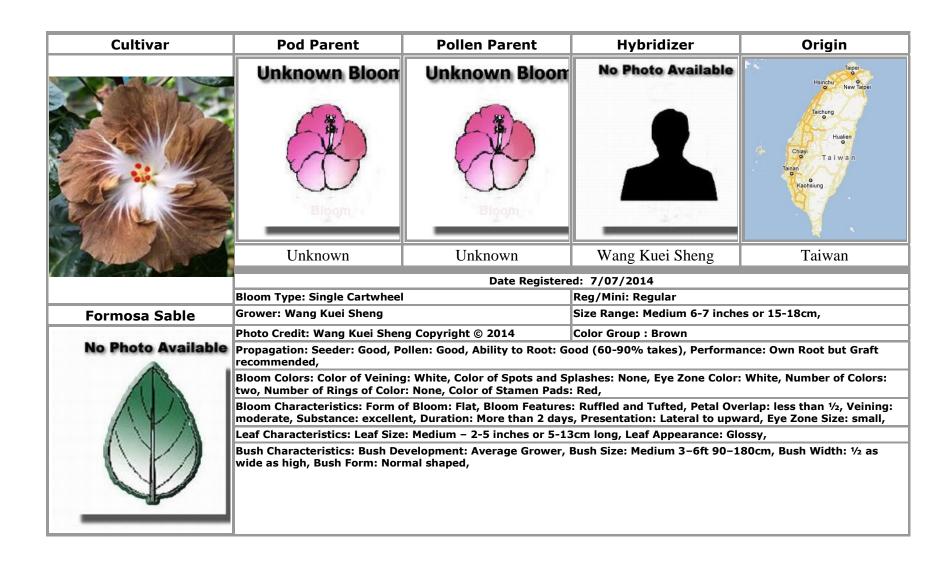

Formosa Purple Memories · 45, 84

**Formosa Rainbow Island** · 77

Formosa Romantic Call · 78

Formosa Romantic Nosegay · 58, 76

Formosa Romantic River · 40, 55, 78

**Formosa Royal Rose** · 79

Formosa Sable · 80