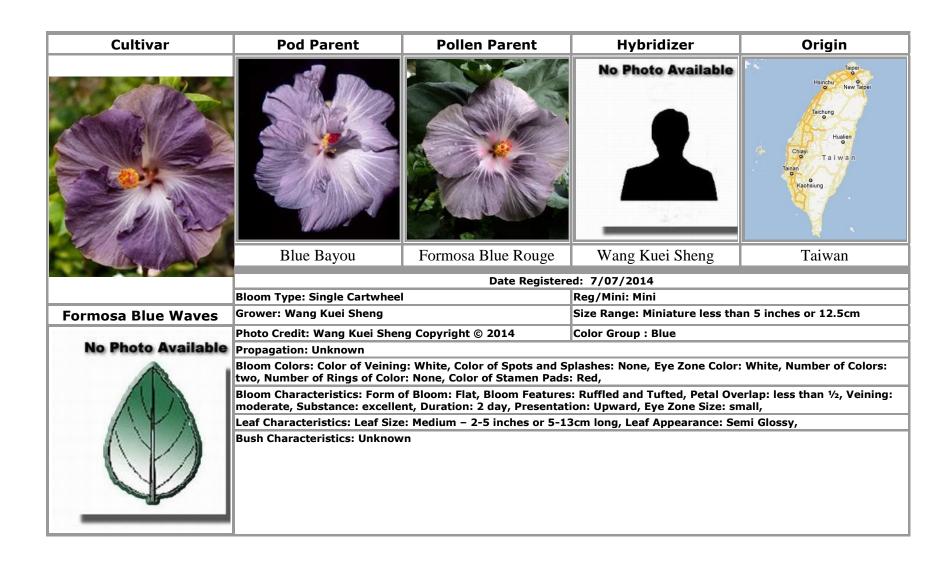

# Text in **bold** indicates an approved cultivar

|                                                    | CSS's Blueberry Love · 8           | Formosa Blue Pattern · 25                    |
|----------------------------------------------------|------------------------------------|----------------------------------------------|
| A                                                  | CSS's Colorful Forest 9            | Formosa Blue Rouge · 26                      |
|                                                    | CSS's Daughter Of The Sea · 10     | Formosa Blue Waves · 26                      |
| Anna Nicole · 36, 59                               | CSS's Eden Beauty 11               | Formosa Blue Whirlwind · 27                  |
| Atiu Charles · 3, 4                                | CSS's Golden Corona · 12           | Formosa Blueberry Chocolate · 24, 67         |
| Australia · 18                                     | CSS's Late Autumn Dawn · 13        | Formosa Blues · 33, 66                       |
|                                                    | CSS's Late Autumn Leaf · 14        | Formosa Clay · 28                            |
|                                                    | CSS's Lavender Forest · 15         | Formosa Colored Blue · 48                    |
| В                                                  | CSS's Macanna Winter · 16          | Formosa Dance Of Girl · 29, 49               |
|                                                    | CSS's Morning South Island · 17,77 | Formosa Dance Of Youth · 30                  |
| Barry Schlueter · 5                                | CSS's Romance · 67                 | Formosa Dark Knight II · 31                  |
| Bentes William · 95, 96                            | Czech Republic · 97                | Formosa Dark Night Neon ·32                  |
| Black Charles · 89, 90                             |                                    | Formosa Dawn Moment · 33                     |
| Black Diamond · 2                                  | _                                  | Formosa Dazzle Color · 34                    |
| Blimey · 3                                         | D                                  | Formosa Dream Tricolor · 53                  |
| Blue Bayou · 26                                    |                                    | Formosa Ely Princess · 35                    |
| Blueberry Thrill · 7, 8, 10, 25, 48, 59            | Dark Continent · 2                 | Formosa Eye Of Dark Night · 31, 32, 36       |
| Bonna Colle · 4                                    | Depend On Love · 7, 8, 10, 11, 16  | Formosa Eye Of Yellow Swirl · 56             |
| <b>Bonna Pink Panther</b> · 5                      |                                    | Formosa Fairy Of Deathfire · 36              |
| Brazil · 95, 96                                    | F                                  | Formosa Falling Purple · 37, 83              |
|                                                    | r                                  | Formosa Flash Light · 38, 55                 |
|                                                    |                                    | Formosa Flirtatious Color · 85               |
| C                                                  | Fair Dinkum · 18                   | Formosa Fragrant Nectar · 39                 |
|                                                    | Fifth Dimension · 77, 95           | Formosa Galaxy Swirl · 40                    |
| Carmel Sun · 6                                     | Formosa Anthony · 19               | Formosa Giant Dragon · 41                    |
| Cecelia Wyatt · 18                                 | Formosa Baroque Purple · 20        | Formosa Ginza · 42                           |
| Chanel [Not Registered] · 57                       | Formosa Benny · 21, 34, 86         | Formosa Gold Mine · 43                       |
| Cheng Chih Shan · 7, 8, 9, 10, 11, 12, 13, 14, 15, | Formosa Benny Dream · 21           | Formosa Gold Swamp · 44                      |
| 16, 17                                             | Formosa Bicolor Exquisite 22       | Formosa Gray Gentleman · 45                  |
| Chocolate Love · 19, 61                            | Formosa Black Berry · 23           | Formosa Greenery · 45, 84                    |
| CSS's Blue Love Song · 7                           | Formosa Black Light · 24           | Formosa Hyacinth Starry Sky · 27, 47, 53, 57 |