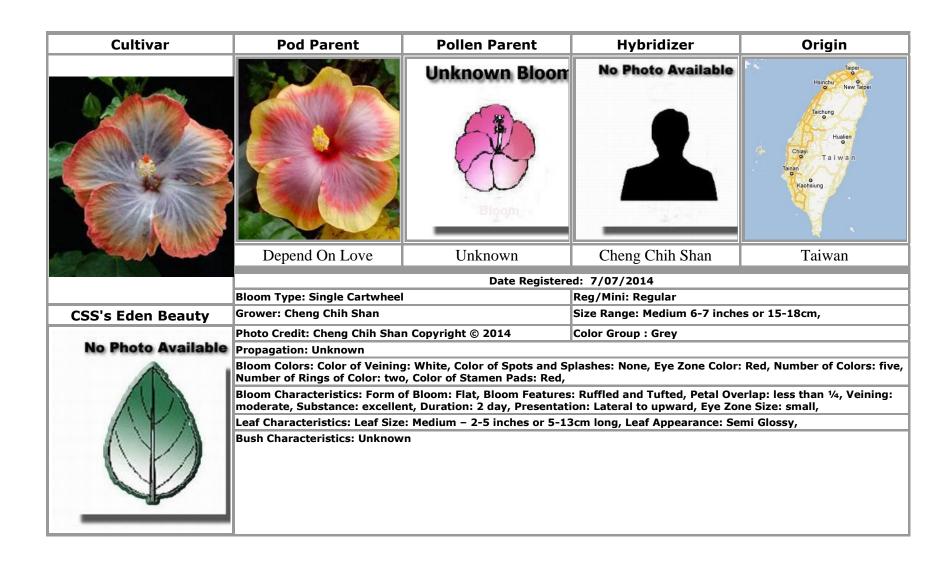

# Text in **bold** indicates an approved cultivar

|                                                    | CSS's Blueberry Love · 8           | Formosa Blue Pattern · 25                    |
|----------------------------------------------------|------------------------------------|----------------------------------------------|
| A                                                  | CSS's Colorful Forest 9            | Formosa Blue Rouge · 26                      |
|                                                    | CSS's Daughter Of The Sea · 10     | Formosa Blue Waves · 26                      |
| Anna Nicole · 36, 59                               | CSS's Eden Beauty 11               | Formosa Blue Whirlwind · 27                  |
| Atiu Charles · 3, 4                                | CSS's Golden Corona · 12           | Formosa Blueberry Chocolate · 24, 67         |
| Australia · 18                                     | CSS's Late Autumn Dawn · 13        | Formosa Blues · 33, 66                       |
|                                                    | CSS's Late Autumn Leaf · 14        | Formosa Clay · 28                            |
|                                                    | CSS's Lavender Forest · 15         | Formosa Colored Blue · 48                    |
| В                                                  | CSS's Macanna Winter · 16          | Formosa Dance Of Girl · 29, 49               |
|                                                    | CSS's Morning South Island · 17,77 | Formosa Dance Of Youth · 30                  |
| Barry Schlueter · 5                                | CSS's Romance · 67                 | Formosa Dark Knight II · 31                  |
| Bentes William · 95, 96                            | Czech Republic · 97                | Formosa Dark Night Neon ·32                  |
| Black Charles · 89, 90                             |                                    | Formosa Dawn Moment · 33                     |
| Black Diamond · 2                                  | _                                  | Formosa Dazzle Color · 34                    |
| Blimey · 3                                         | D                                  | Formosa Dream Tricolor · 53                  |
| Blue Bayou · 26                                    |                                    | Formosa Ely Princess · 35                    |
| Blueberry Thrill · 7, 8, 10, 25, 48, 59            | Dark Continent · 2                 | Formosa Eye Of Dark Night · 31, 32, 36       |
| Bonna Colle · 4                                    | Depend On Love · 7, 8, 10, 11, 16  | Formosa Eye Of Yellow Swirl · 56             |
| <b>Bonna Pink Panther</b> · 5                      |                                    | Formosa Fairy Of Deathfire · 36              |
| Brazil · 95, 96                                    | F                                  | Formosa Falling Purple · 37, 83              |
|                                                    | r                                  | Formosa Flash Light · 38, 55                 |
|                                                    |                                    | Formosa Flirtatious Color · 85               |
| C                                                  | Fair Dinkum · 18                   | Formosa Fragrant Nectar · 39                 |
|                                                    | Fifth Dimension · 77, 95           | Formosa Galaxy Swirl · 40                    |
| Carmel Sun · 6                                     | Formosa Anthony · 19               | Formosa Giant Dragon · 41                    |
| Cecelia Wyatt · 18                                 | Formosa Baroque Purple · 20        | Formosa Ginza · 42                           |
| Chanel [Not Registered] · 57                       | Formosa Benny · 21, 34, 86         | Formosa Gold Mine · 43                       |
| Cheng Chih Shan · 7, 8, 9, 10, 11, 12, 13, 14, 15, | Formosa Benny Dream · 21           | Formosa Gold Swamp · 44                      |
| 16, 17                                             | Formosa Bicolor Exquisite 22       | Formosa Gray Gentleman · 45                  |
| Chocolate Love · 19, 61                            | Formosa Black Berry · 23           | Formosa Greenery · 45, 84                    |
| CSS's Blue Love Song · 7                           | Formosa Black Light · 24           | Formosa Hyacinth Starry Sky · 27, 47, 53, 57 |