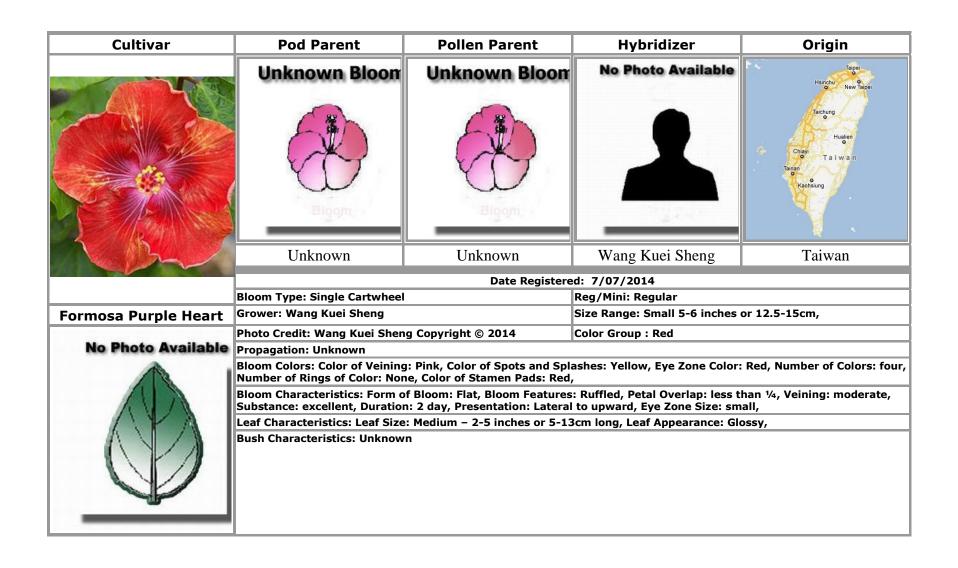

Formosa Platinum · 71

Formosa Pure Blue · 27

Formosa Purple Be Dazzled · 34, 72

Formosa Purple Color · 21, 83, 86

Formosa Purple Energy · 56, 73

Formosa Purple Fox · 74

Formosa Purple Heart · 63.75

Formosa Purple Heart Bouquet . 76