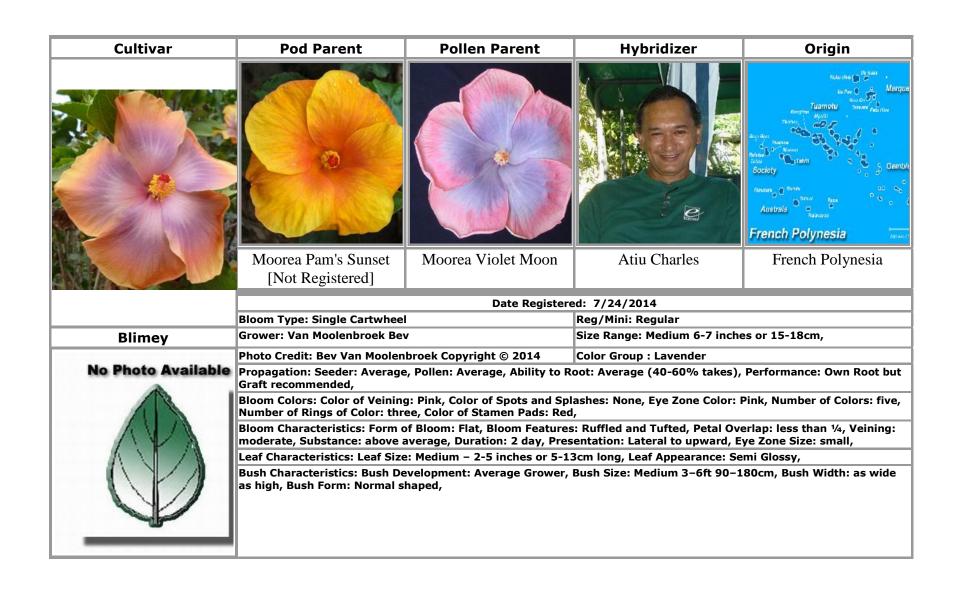

# Text in **bold** indicates an approved cultivar

|                                                    | CSS's Blueberry Love · 8           | Formosa Blue Pattern · 25                    |
|----------------------------------------------------|------------------------------------|----------------------------------------------|
| A                                                  | CSS's Colorful Forest 9            | Formosa Blue Rouge · 26                      |
|                                                    | CSS's Daughter Of The Sea · 10     | Formosa Blue Waves · 26                      |
| Anna Nicole · 36, 59                               | CSS's Eden Beauty 11               | Formosa Blue Whirlwind · 27                  |
| Atiu Charles · 3, 4                                | CSS's Golden Corona · 12           | Formosa Blueberry Chocolate · 24, 67         |
| Australia · 18                                     | CSS's Late Autumn Dawn · 13        | Formosa Blues · 33, 66                       |
|                                                    | CSS's Late Autumn Leaf · 14        | Formosa Clay · 28                            |
|                                                    | CSS's Lavender Forest · 15         | Formosa Colored Blue · 48                    |
| В                                                  | CSS's Macanna Winter · 16          | Formosa Dance Of Girl · 29, 49               |
|                                                    | CSS's Morning South Island · 17,77 | Formosa Dance Of Youth · 30                  |
| Barry Schlueter · 5                                | CSS's Romance · 67                 | Formosa Dark Knight II · 31                  |
| Bentes William · 95, 96                            | Czech Republic · 97                | Formosa Dark Night Neon ·32                  |
| Black Charles · 89, 90                             |                                    | Formosa Dawn Moment · 33                     |
| Black Diamond · 2                                  | _                                  | Formosa Dazzle Color · 34                    |
| Blimey · 3                                         | D                                  | Formosa Dream Tricolor · 53                  |
| Blue Bayou · 26                                    |                                    | Formosa Ely Princess · 35                    |
| Blueberry Thrill · 7, 8, 10, 25, 48, 59            | Dark Continent · 2                 | Formosa Eye Of Dark Night · 31, 32, 36       |
| Bonna Colle · 4                                    | Depend On Love · 7, 8, 10, 11, 16  | Formosa Eye Of Yellow Swirl · 56             |
| <b>Bonna Pink Panther</b> · 5                      |                                    | Formosa Fairy Of Deathfire · 36              |
| Brazil · 95, 96                                    | F                                  | Formosa Falling Purple · 37, 83              |
|                                                    | r                                  | Formosa Flash Light · 38, 55                 |
|                                                    |                                    | Formosa Flirtatious Color · 85               |
| C                                                  | Fair Dinkum · 18                   | Formosa Fragrant Nectar · 39                 |
|                                                    | Fifth Dimension · 77, 95           | Formosa Galaxy Swirl · 40                    |
| Carmel Sun · 6                                     | Formosa Anthony · 19               | Formosa Giant Dragon · 41                    |
| Cecelia Wyatt · 18                                 | Formosa Baroque Purple · 20        | Formosa Ginza · 42                           |
| Chanel [Not Registered] · 57                       | Formosa Benny · 21, 34, 86         | Formosa Gold Mine · 43                       |
| Cheng Chih Shan · 7, 8, 9, 10, 11, 12, 13, 14, 15, | Formosa Benny Dream · 21           | Formosa Gold Swamp · 44                      |
| 16, 17                                             | Formosa Bicolor Exquisite 22       | Formosa Gray Gentleman · 45                  |
| Chocolate Love · 19, 61                            | Formosa Black Berry · 23           | Formosa Greenery · 45, 84                    |
| CSS's Blue Love Song · 7                           | Formosa Black Light · 24           | Formosa Hyacinth Starry Sky · 27, 47, 53, 57 |