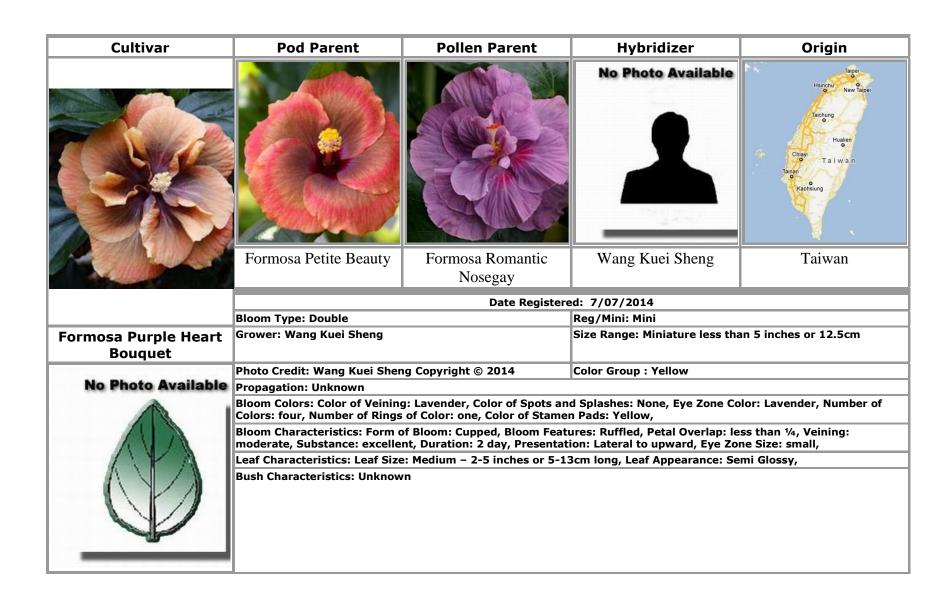

Formosa Platinum · 71

Formosa Pure Blue · 27

Formosa Purple Be Dazzled · 34, 72

Formosa Purple Color · 21, 83, 86

Formosa Purple Energy · 56, 73

Formosa Purple Fox · 74

Formosa Purple Heart · 63.75

Formosa Purple Heart Bouquet . 76