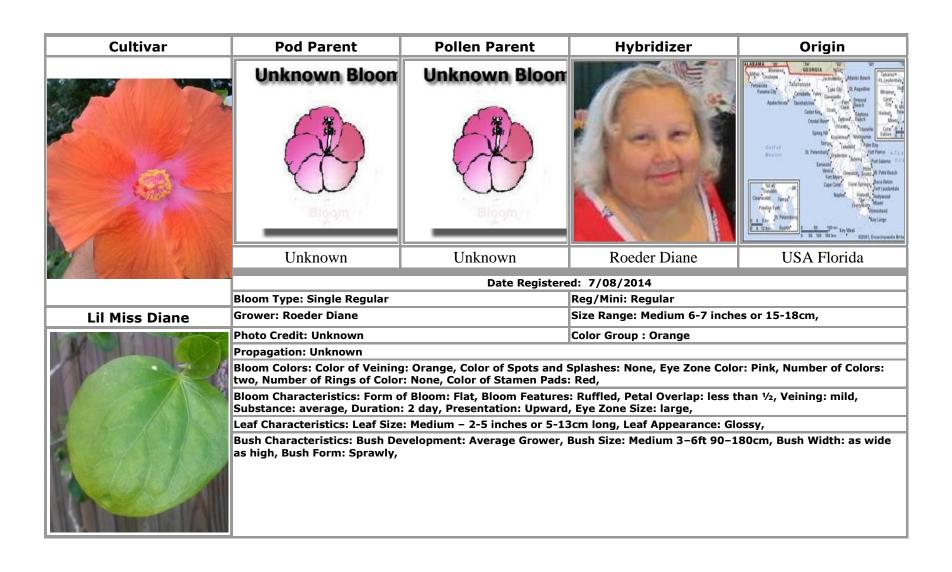

"hybrid", "cultivar", "grex", "group", "form", "maintenance", "mixture", "selection", "sport", "series", "variety" (or the plural form of these words in any language) or the words "improved" and "transformed"
- 10. Do not use fractions or symbols
- 11. Do not use any punctuation marks except for the apostrophe ('), the comma (,), the hyphen (-), and the full stop or period (.); a maximum of two exclamation marks (!) may be included but they may not be side-by-side
- 12. Do not use single letters or single numbers, or combinations of a single letter or number with a punctuation mark

APPROVED CULTIVARS JULY, 2014

































































































































































































# **INDEX**

# Text in **bold** indicates an approved cultivar

|                                                    | CSS's Blueberry Love · 8           | Formosa Blue Pattern · 25                    |
|----------------------------------------------------|------------------------------------|----------------------------------------------|
| A                                                  | CSS's Colorful Forest 9            | Formosa Blue Rouge · 26                      |
|                                                    | CSS's Daughter Of The Sea · 10     | Formosa Blue Waves · 26                      |
| Anna Nicole · 36, 59                               | CSS's Eden Beauty 11               | Formosa Blue Whirlwind · 27                  |
| Atiu Charles · 3, 4