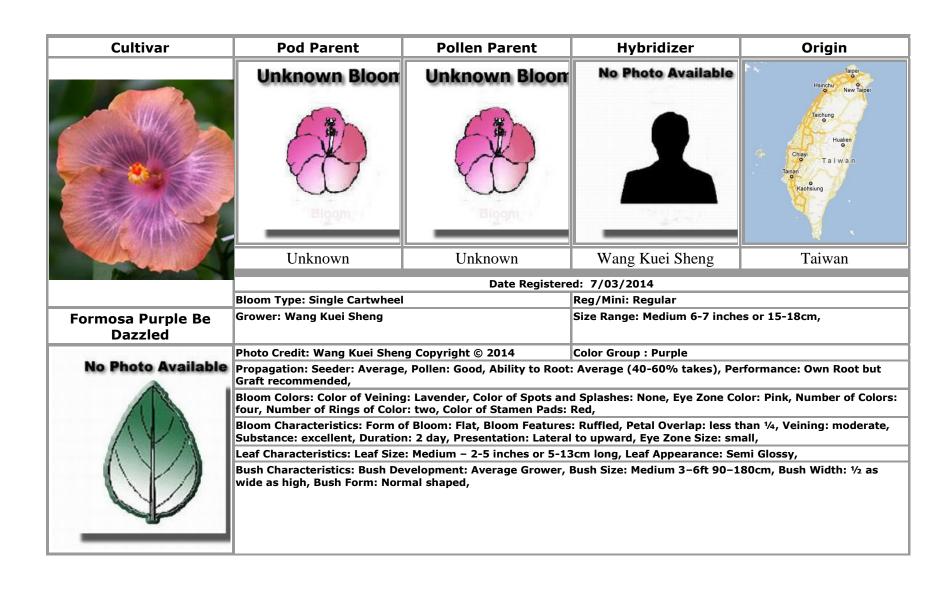

Formosa Platinum · 71

Formosa Pure Blue · 27

Formosa Purple Be Dazzled · 34, 72

Formosa Purple Color · 21, 83, 86

Formosa Purple Energy · 56, 73

Formosa Purple Fox · 74

Formosa Purple Heart · 63.75

Formosa Purple Heart Bouquet . 76