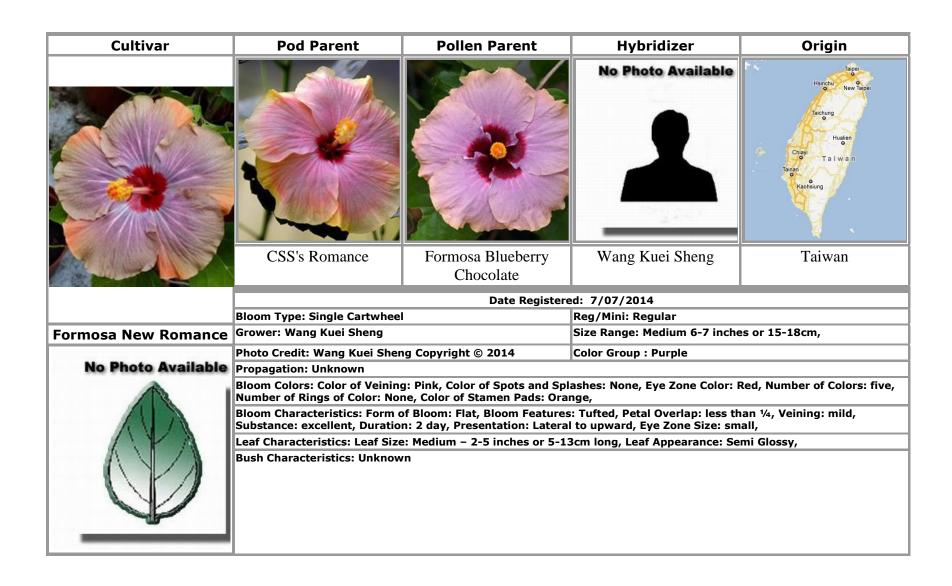

Formosa Neon Purple · 32

Formosa New Romance · 67

Formosa Nu Wa · 20, 24

**Formosa Orange Dome** · 68

Formosa Orange Eye · 64

Formosa Palette · 69

Formosa Petite Beauty · 47, 76

Formosa Pink Soft · 70