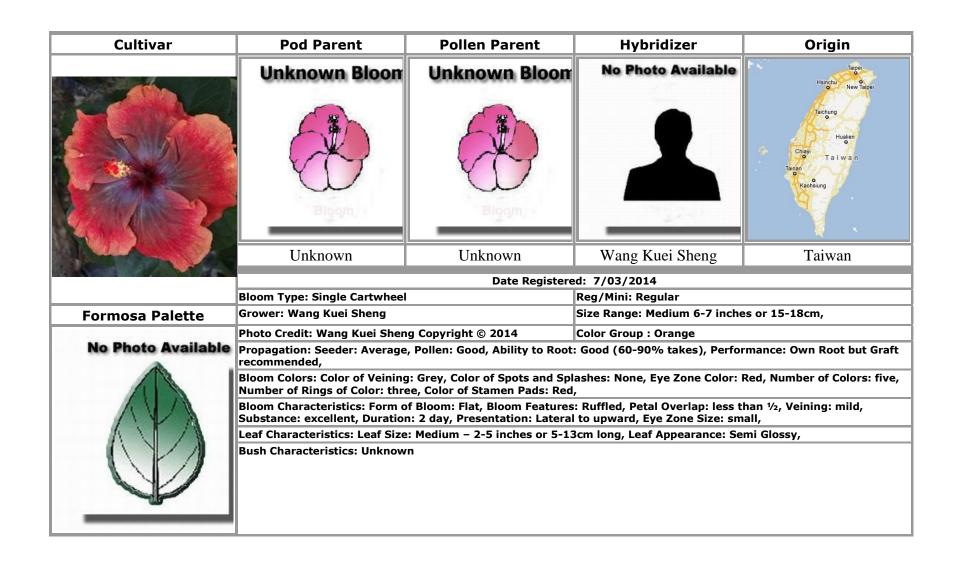

Formosa Neon Purple · 32

Formosa New Romance · 67

Formosa Nu Wa · 20, 24

**Formosa Orange Dome** · 68

Formosa Orange Eye · 64

Formosa Palette · 69

Formosa Petite Beauty · 47, 76

Formosa Pink Soft · 70