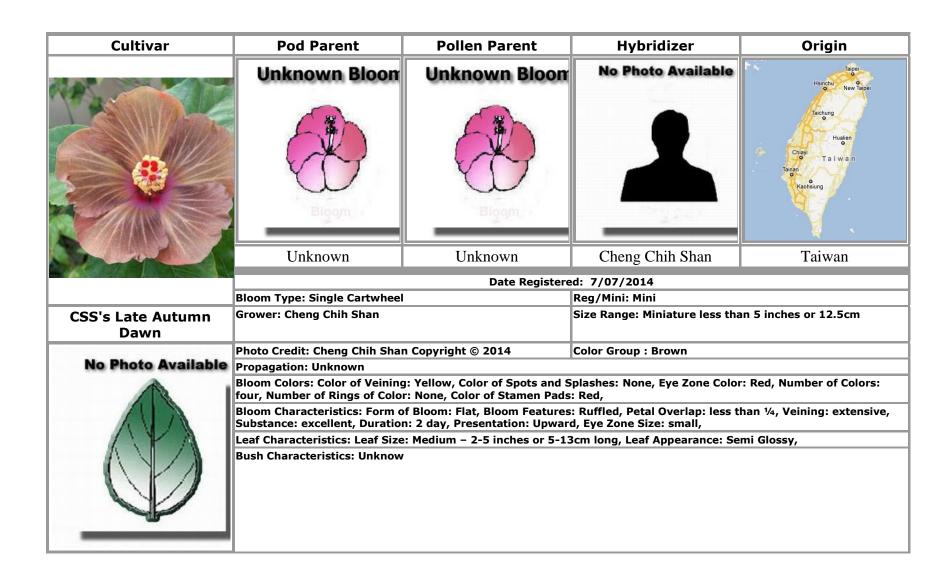

# Text in **bold** indicates an approved cultivar

|                                                    | CSS's Blueberry Love · 8           | Formosa Blue Pattern · 25                    |
|----------------------------------------------------|------------------------------------|----------------------------------------------|
| A                                                  | CSS's Colorful Forest 9            | Formosa Blue Rouge · 26                      |
|                                                    | CSS's Daughter Of The Sea · 10     | Formosa Blue Waves · 26                      |
| Anna Nicole · 36, 59                               | CSS's Eden Beauty 11               | Formosa Blue Whirlwind · 27                  |
| Atiu Charles · 3, 4                                | CSS's Golden Corona · 12           | Formosa Blueberry Chocolate · 24, 67         |
| Australia · 18                                     | CSS's Late Autumn Dawn · 13        | Formosa Blues · 33, 66                       |
|                                                    | CSS's Late Autumn Leaf · 14        | Formosa Clay · 28                            |
|                                                    | CSS's Lavender Forest · 15         | Formosa Colored Blue · 48                    |
| В                                                  | CSS's Macanna Winter · 16          | Formosa Dance Of Girl · 29, 49               |
|                                                    | CSS's Morning South Island · 17,77 | Formosa Dance Of Youth · 30                  |
| Barry Schlueter · 5                                | CSS's Romance · 67                 | Formosa Dark Knight II · 31                  |
| Bentes William · 95, 96                            | Czech Republic · 97                | Formosa Dark Night Neon ·32                  |
| Black Charles · 89, 90                             |                                    | Formosa Dawn Moment · 33                     |
| Black Diamond · 2                                  | _                                  | Formosa Dazzle Color · 34                    |
| Blimey · 3                                         | D                                  | Formosa Dream Tricolor · 53                  |
| Blue Bayou · 26                                    |                                    | Formosa Ely Princess · 35                    |
| Blueberry Thrill · 7, 8, 10, 25, 48, 59            | Dark Continent · 2                 | Formosa Eye Of Dark Night · 31, 32, 36       |
| Bonna Colle · 4                                    | Depend On Love · 7, 8, 10, 11, 16  | Formosa Eye Of Yellow Swirl · 56             |
| <b>Bonna Pink Panther</b> · 5                      |                                    | Formosa Fairy Of Deathfire · 36              |
| Brazil · 95, 96                                    | F                                  | Formosa Falling Purple · 37, 83              |
|                                                    | r                                  | Formosa Flash Light · 38, 55                 |
|                                                    |                                    | Formosa Flirtatious Color · 85               |
| C                                                  | Fair Dinkum · 18                   | Formosa Fragrant Nectar · 39                 |
|                                                    | Fifth Dimension · 77, 95           | Formosa Galaxy Swirl · 40                    |
| Carmel Sun · 6                                     | Formosa Anthony · 19               | Formosa Giant Dragon · 41                    |
| Cecelia Wyatt · 18                                 | Formosa Baroque Purple · 20        | Formosa Ginza · 42                           |
| Chanel [Not Registered] · 57                       | Formosa Benny · 21, 34, 86         | Formosa Gold Mine · 43                       |
| Cheng Chih Shan · 7, 8, 9, 10, 11, 12, 13, 14, 15, | Formosa Benny Dream · 21           | Formosa Gold Swamp · 44                      |
| 16, 17                                             | Formosa Bicolor Exquisite 22       | Formosa Gray Gentleman · 45                  |
| Chocolate Love · 19, 61                            | Formosa Black Berry · 23           | Formosa Greenery · 45, 84                    |
| CSS's Blue Love Song · 7                           | Formosa Black Light · 24           | Formosa Hyacinth Starry Sky · 27, 47, 53, 57 |