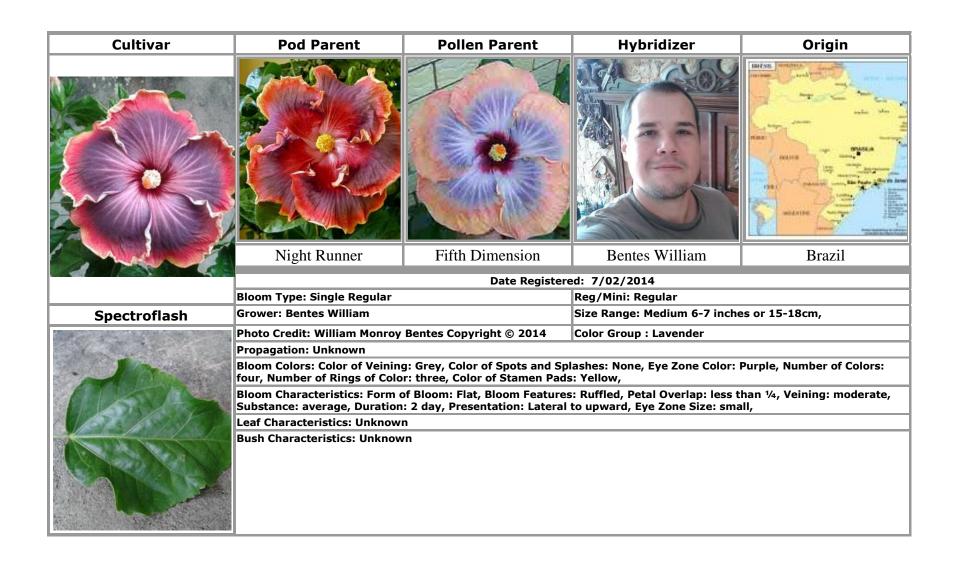

", "cultivar", "grex", "group", "form", "maintenance", "mixture", "selection", "sport", "series", "variety" (or the plural form of these words in any language) or the words "improved" and "transformed"
- 10. Do not use fractions or symbols
- 11. Do not use any punctuation marks except for the apostrophe ('), the comma (,), the hyphen (-), and the full stop or period (.); a maximum of two exclamation marks (!) may be included but they may not be side-by-side
- 12. Do not use single letters or single numbers, or combinations of a single letter or number with a punctuation mark

APPROVED CULTIVARS JULY, 2014

































































































































































































# **INDEX**

# Text in **bold** indicates an approved cultivar

|                                                    | CSS's Blueberry Love · 8           | Formosa Blue Pattern · 25                    |
|----------------------------------------------------|------------------------------------|----------------------------------------------|
| A                                                  | CSS's Colorful Forest 9            | Formosa Blue Rouge · 26                      |
|                                                    | CSS's Daughter Of The Sea · 10     | Formosa Blue Waves · 26                      |
| Anna Nicole · 36, 59                               | CSS's Eden Beauty 11               | Formosa Blue Whirlwind · 27                  |
| Atiu Charles · 3, 4