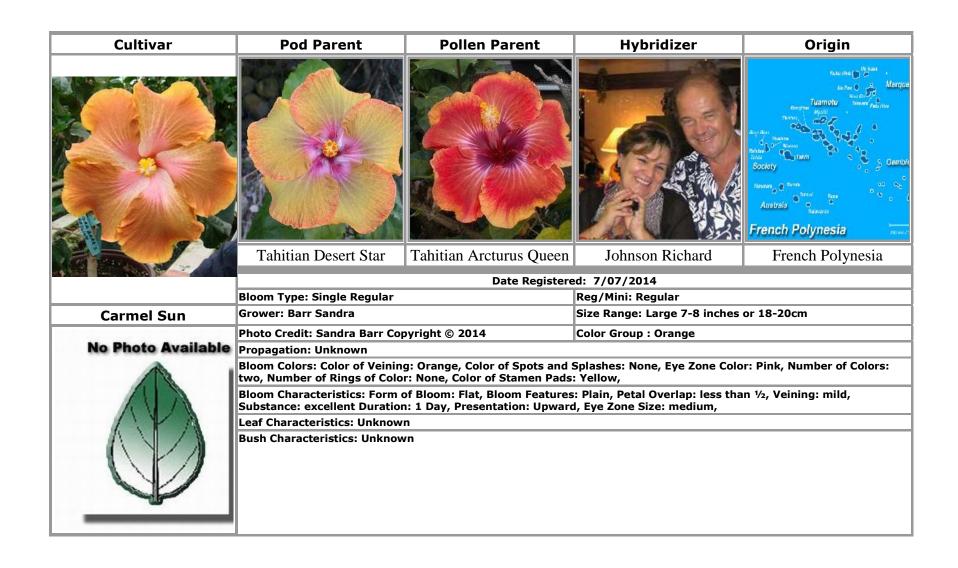

# Text in **bold** indicates an approved cultivar

|                                                    | CSS's Blueberry Love · 8           | Formosa Blue Pattern · 25                    |
|----------------------------------------------------|------------------------------------|----------------------------------------------|
| A                                                  | CSS's Colorful Forest 9            | Formosa Blue Rouge · 26                      |
|                                                    | CSS's Daughter Of The Sea · 10     | Formosa Blue Waves · 26                      |
| Anna Nicole · 36, 59                               | CSS's Eden Beauty 11               | Formosa Blue Whirlwind · 27                  |
| Atiu Charles · 3, 4                                | CSS's Golden Corona · 12           | Formosa Blueberry Chocolate · 24, 67         |
| Australia · 18                                     | CSS's Late Autumn Dawn · 13        | Formosa Blues · 33, 66                       |
|                                                    | CSS's Late Autumn Leaf · 14        | Formosa Clay · 28                            |
|                                                    | CSS's Lavender Forest · 15         | Formosa Colored Blue · 48                    |
| В                                                  | CSS's Macanna Winter · 16          | Formosa Dance Of Girl · 29, 49               |
|                                                    | CSS's Morning South Island · 17,77 | Formosa Dance Of Youth · 30                  |
| Barry Schlueter · 5                                | CSS's Romance · 67                 | Formosa Dark Knight II · 31                  |
| Bentes William · 95, 96                            | Czech Republic · 97                | Formosa Dark Night Neon ·32                  |
| Black Charles · 89, 90                             |                                    | Formosa Dawn Moment · 33                     |
| Black Diamond · 2                                  | _                                  | Formosa Dazzle Color · 34                    |
| Blimey · 3                                         | D                                  | Formosa Dream Tricolor · 53                  |
| Blue Bayou · 26                                    |                                    | Formosa Ely Princess · 35                    |
| Blueberry Thrill · 7, 8, 10, 25, 48, 59            | Dark Continent · 2                 | Formosa Eye Of Dark Night · 31, 32, 36       |
| Bonna Colle · 4                                    | Depend On Love · 7, 8, 10, 11, 16  | Formosa Eye Of Yellow Swirl · 56             |
| <b>Bonna Pink Panther</b> · 5                      |                                    | Formosa Fairy Of Deathfire · 36              |
| Brazil · 95, 96                                    | F                                  | Formosa Falling Purple · 37, 83              |
|                                                    | r                                  | Formosa Flash Light · 38, 55                 |
|                                                    |                                    | Formosa Flirtatious Color · 85               |
| C                                                  | Fair Dinkum · 18                   | Formosa Fragrant Nectar · 39                 |
|                                                    | Fifth Dimension · 77, 95           | Formosa Galaxy Swirl · 40                    |
| Carmel Sun · 6                                     | Formosa Anthony · 19               | Formosa Giant Dragon · 41                    |
| Cecelia Wyatt · 18                                 | Formosa Baroque Purple · 20        | Formosa Ginza · 42                           |
| Chanel [Not Registered] · 57                       | Formosa Benny · 21, 34, 86         | Formosa Gold Mine · 43                       |
| Cheng Chih Shan · 7, 8, 9, 10, 11, 12, 13, 14, 15, | Formosa Benny Dream · 21           | Formosa Gold Swamp · 44                      |
| 16, 17                                             | Formosa Bicolor Exquisite 22       | Formosa Gray Gentleman · 45                  |
| Chocolate Love · 19, 61                            | Formosa Black Berry · 23           | Formosa Greenery · 45, 84                    |
| CSS's Blue Love Song · 7                           | Formosa Black Light · 24           | Formosa Hyacinth Starry Sky · 27, 47, 53, 57 |