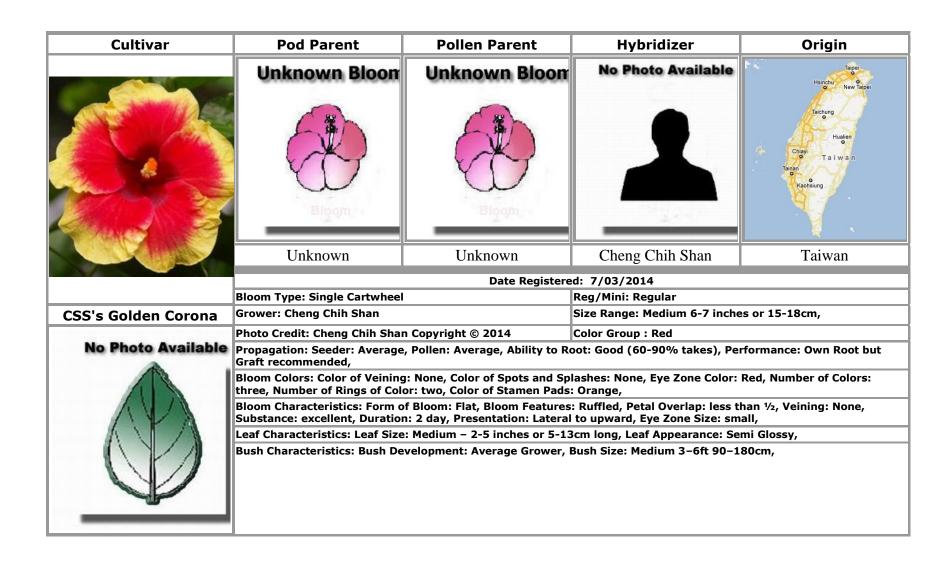

# Text in **bold** indicates an approved cultivar

|                                                    | CSS's Blueberry Love · 8           | Formosa Blue Pattern · 25                    |
|----------------------------------------------------|------------------------------------|----------------------------------------------|
| A                                                  | CSS's Colorful Forest 9            | Formosa Blue Rouge · 26                      |
|                                                    | CSS's Daughter Of The Sea · 10     | Formosa Blue Waves · 26                      |
| Anna Nicole · 36, 59                               | CSS's Eden Beauty 11               | Formosa Blue Whirlwind · 27                  |
| Atiu Charles · 3, 4                                | CSS's Golden Corona · 12           | Formosa Blueberry Chocolate · 24, 67         |
| Australia · 18                                     | CSS's Late Autumn Dawn · 13        | Formosa Blues · 33, 66                       |
|                                                    | CSS's Late Autumn Leaf · 14        | Formosa Clay · 28                            |
|                                                    | CSS's Lavender Forest · 15         | Formosa Colored Blue · 48                    |
| В                                                  | CSS's Macanna Winter · 16          | Formosa Dance Of Girl · 29, 49               |
|                                                    | CSS's Morning South Island · 17,77 | Formosa Dance Of Youth · 30                  |
| Barry Schlueter · 5                                | CSS's Romance · 67                 | Formosa Dark Knight II · 31                  |
| Bentes William · 95, 96                            | Czech Republic · 97                | Formosa Dark Night Neon ·32                  |
| Black Charles · 89, 90                             |                                    | Formosa Dawn Moment · 33                     |
| Black Diamond · 2                                  | _                                  | Formosa Dazzle Color · 34                    |
| Blimey · 3                                         | D                                  | Formosa Dream Tricolor · 53                  |
| Blue Bayou · 26                                    |                                    | Formosa Ely Princess · 35                    |
| Blueberry Thrill · 7, 8, 10, 25, 48, 59            | Dark Continent · 2                 | Formosa Eye Of Dark Night · 31, 32, 36       |
| Bonna Colle · 4                                    | Depend On Love · 7, 8, 10, 11, 16  | Formosa Eye Of Yellow Swirl · 56             |
| <b>Bonna Pink Panther</b> · 5                      |                                    | Formosa Fairy Of Deathfire · 36              |
| Brazil · 95, 96                                    | F                                  | Formosa Falling Purple · 37, 83              |
|                                                    | r                                  | Formosa Flash Light · 38, 55                 |
|                                                    |                                    | Formosa Flirtatious Color · 85               |
| C                                                  | Fair Dinkum · 18                   | Formosa Fragrant Nectar · 39                 |
|                                                    | Fifth Dimension · 77, 95           | Formosa Galaxy Swirl · 40                    |
| Carmel Sun · 6                                     | Formosa Anthony · 19               | Formosa Giant Dragon · 41                    |
| Cecelia Wyatt · 18                                 | Formosa Baroque Purple · 20        | Formosa Ginza · 42                           |
| Chanel [Not Registered] · 57                       | Formosa Benny · 21, 34, 86         | Formosa Gold Mine · 43                       |
| Cheng Chih Shan · 7, 8, 9, 10, 11, 12, 13, 14, 15, | Formosa Benny Dream · 21           | Formosa Gold Swamp · 44                      |
| 16, 17                                             | Formosa Bicolor Exquisite 22       | Formosa Gray Gentleman · 45                  |
| Chocolate Love · 19, 61                            | Formosa Black Berry · 23           | Formosa Greenery · 45, 84                    |
| CSS's Blue Love Song · 7                           | Formosa Black Light · 24           | Formosa Hyacinth Starry Sky · 27, 47, 53, 57 |