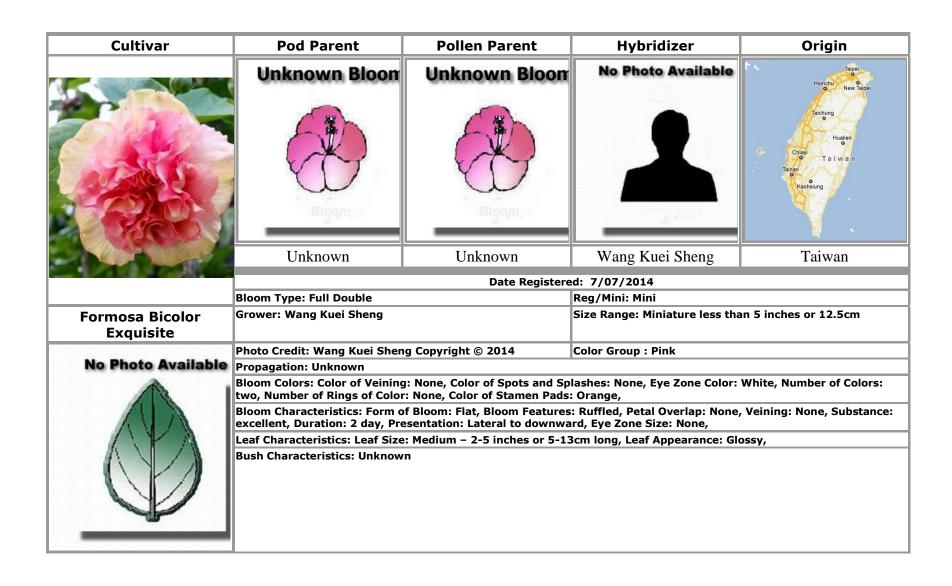

# Text in **bold** indicates an approved cultivar

|                                                    | CSS's Blueberry Love · 8           | Formosa Blue Pattern · 25                    |
|----------------------------------------------------|------------------------------------|----------------------------------------------|
| A                                                  | CSS's Colorful Forest 9            | Formosa Blue Rouge · 26                      |
|                                                    | CSS's Daughter Of The Sea · 10     | Formosa Blue Waves · 26                      |
| Anna Nicole · 36, 59                               | CSS's Eden Beauty 11               | Formosa Blue Whirlwind · 27                  |
| Atiu Charles · 3, 4                                | CSS's Golden Corona · 12           | Formosa Blueberry Chocolate · 24, 67         |
| Australia · 18                                     | CSS's Late Autumn Dawn · 13        | Formosa Blues · 33, 66                       |
|                                                    | CSS's Late Autumn Leaf · 14        | Formosa Clay · 28                            |
|                                                    | CSS's Lavender Forest · 15         | Formosa Colored Blue · 48                    |
| В                                                  | CSS's Macanna Winter · 16          | Formosa Dance Of Girl · 29, 49               |
|                                                    | CSS's Morning South Island · 17,77 | Formosa Dance Of Youth · 30                  |
| Barry Schlueter · 5                                | CSS's Romance · 67                 | Formosa Dark Knight II · 31                  |
| Bentes William · 95, 96                            | Czech Republic · 97                | Formosa Dark Night Neon ·32                  |
| Black Charles · 89, 90                             |                                    | Formosa Dawn Moment · 33                     |
| Black Diamond · 2                                  | _                                  | Formosa Dazzle Color · 34                    |
| Blimey · 3                                         | D                                  | Formosa Dream Tricolor · 53                  |
| Blue Bayou · 26                                    |                                    | Formosa Ely Princess · 35                    |
| Blueberry Thrill · 7, 8, 10, 25, 48, 59            | Dark Continent · 2                 | Formosa Eye Of Dark Night · 31, 32, 36       |
| Bonna Colle · 4                                    | Depend On Love · 7, 8, 10, 11, 16  | Formosa Eye Of Yellow Swirl · 56             |
| <b>Bonna Pink Panther</b> · 5                      |                                    | Formosa Fairy Of Deathfire · 36              |
| Brazil · 95, 96                                    | F                                  | Formosa Falling Purple · 37, 83              |
|                                                    | r                                  | Formosa Flash Light · 38, 55                 |
|                                                    |                                    | Formosa Flirtatious Color · 85               |
| C                                                  | Fair Dinkum · 18                   | Formosa Fragrant Nectar · 39                 |
|                                                    | Fifth Dimension · 77, 95           | Formosa Galaxy Swirl · 40                    |
| Carmel Sun · 6                                     | Formosa Anthony · 19               | Formosa Giant Dragon · 41                    |
| Cecelia Wyatt · 18                                 | Formosa Baroque Purple · 20        | Formosa Ginza · 42                           |
| Chanel [Not Registered] · 57                       | Formosa Benny · 21, 34, 86         | Formosa Gold Mine · 43                       |
| Cheng Chih Shan · 7, 8, 9, 10, 11, 12, 13, 14, 15, | Formosa Benny Dream · 21           | Formosa Gold Swamp · 44                      |
| 16, 17                                             | Formosa Bicolor Exquisite 22       | Formosa Gray Gentleman · 45                  |
| Chocolate Love · 19, 61                            | Formosa Black Berry · 23           | Formosa Greenery · 45, 84                    |
| CSS's Blue Love Song · 7                           | Formosa Black Light · 24           | Formosa Hyacinth Starry Sky · 27, 47, 53, 57 |