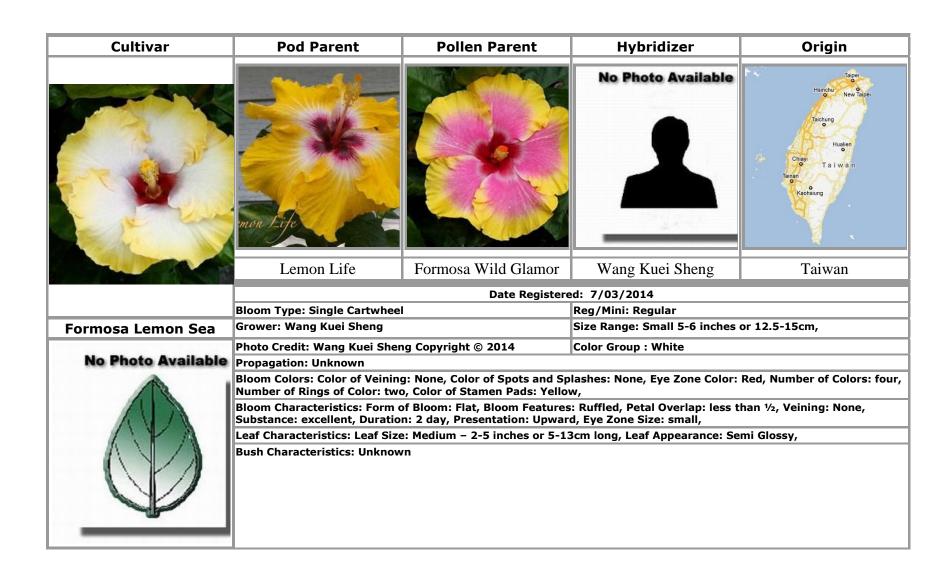

Formosa Larisa · 53

Formosa Lemon Sea · 54

Formosa Light of Death River · 55

Formosa Light Of Swirl Shadow · 56

**Formosa Limbo Fairy** · 57

Formosa Lone Star · 58

Formosa Lonely Anna · 59

Formosa Loren's Formal Dress · 60