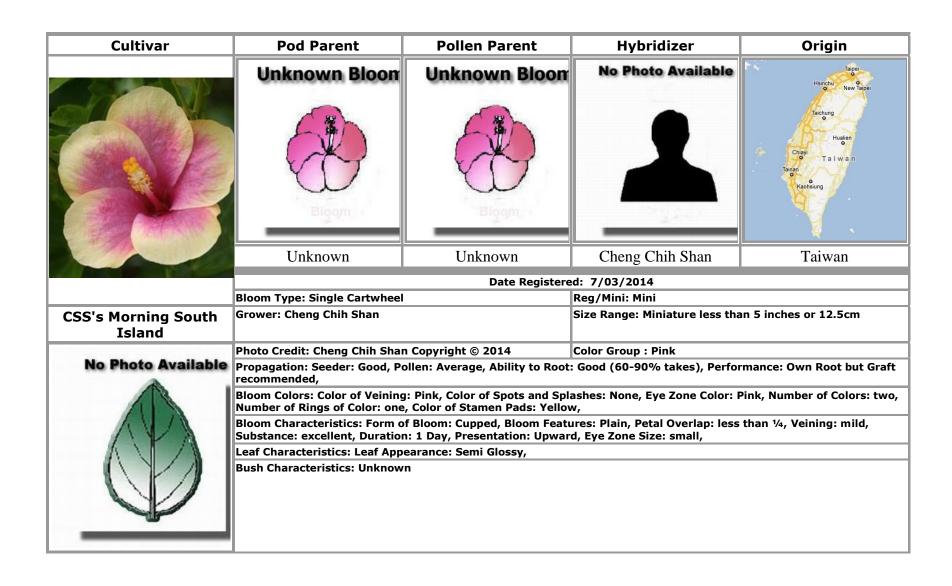

# Text in **bold** indicates an approved cultivar

|                                                    | CSS's Blueberry Love · 8           | Formosa Blue Pattern · 25                    |
|----------------------------------------------------|------------------------------------|----------------------------------------------|
| A                                                  | CSS's Colorful Forest 9            | Formosa Blue Rouge · 26                      |
|                                                    | CSS's Daughter Of The Sea · 10     | Formosa Blue Waves · 26                      |
| Anna Nicole · 36, 59                               | CSS's Eden Beauty 11               | Formosa Blue Whirlwind · 27                  |
| Atiu Charles · 3, 4                                | CSS's Golden Corona · 12           | Formosa Blueberry Chocolate · 24, 67         |
| Australia · 18                                     | CSS's Late Autumn Dawn · 13        | Formosa Blues · 33, 66                       |
|                                                    | CSS's Late Autumn Leaf · 14        | Formosa Clay · 28                            |
|                                                    | CSS's Lavender Forest · 15         | Formosa Colored Blue · 48                    |
| В                                                  | CSS's Macanna Winter · 16          | Formosa Dance Of Girl · 29, 49               |
|                                                    | CSS's Morning South Island · 17,77 | Formosa Dance Of Youth · 30                  |
| Barry Schlueter · 5                                | CSS's Romance · 67                 | Formosa Dark Knight II · 31                  |
| Bentes William · 95, 96                            | Czech Republic · 97                | Formosa Dark Night Neon ·32                  |
| Black Charles · 89, 90                             |                                    | Formosa Dawn Moment · 33                     |
| Black Diamond · 2                                  | _                                  | Formosa Dazzle Color · 34                    |
| Blimey · 3                                         | D                                  | Formosa Dream Tricolor · 53                  |
| Blue Bayou · 26                                    |                                    | Formosa Ely Princess · 35                    |
| Blueberry Thrill · 7, 8, 10, 25, 48, 59            | Dark Continent · 2                 | Formosa Eye Of Dark Night · 31, 32, 36       |
| Bonna Colle · 4                                    | Depend On Love · 7, 8, 10, 11, 16  | Formosa Eye Of Yellow Swirl · 56             |
| <b>Bonna Pink Panther</b> · 5                      |                                    | Formosa Fairy Of Deathfire · 36              |
| Brazil · 95, 96                                    | F                                  | Formosa Falling Purple · 37, 83              |
|                                                    | r                                  | Formosa Flash Light · 38, 55                 |
|                                                    |                                    | Formosa Flirtatious Color · 85               |
| C                                                  | Fair Dinkum · 18                   | Formosa Fragrant Nectar · 39                 |
|                                                    | Fifth Dimension · 77, 95           | Formosa Galaxy Swirl · 40                    |
| Carmel Sun · 6                                     | Formosa Anthony · 19               | Formosa Giant Dragon · 41                    |
| Cecelia Wyatt · 18                                 | Formosa Baroque Purple · 20        | Formosa Ginza · 42                           |
| Chanel [Not Registered] · 57                       | Formosa Benny · 21, 34, 86         | Formosa Gold Mine · 43                       |
| Cheng Chih Shan · 7, 8, 9, 10, 11, 12, 13, 14, 15, | Formosa Benny Dream · 21           | Formosa Gold Swamp · 44                      |
| 16, 17                                             | Formosa Bicolor Exquisite 22       | Formosa Gray Gentleman · 45                  |
| Chocolate Love · 19, 61                            | Formosa Black Berry · 23           | Formosa Greenery · 45, 84                    |
| CSS's Blue Love Song · 7                           | Formosa Black Light · 24           | Formosa Hyacinth Starry Sky · 27, 47, 53, 57 |