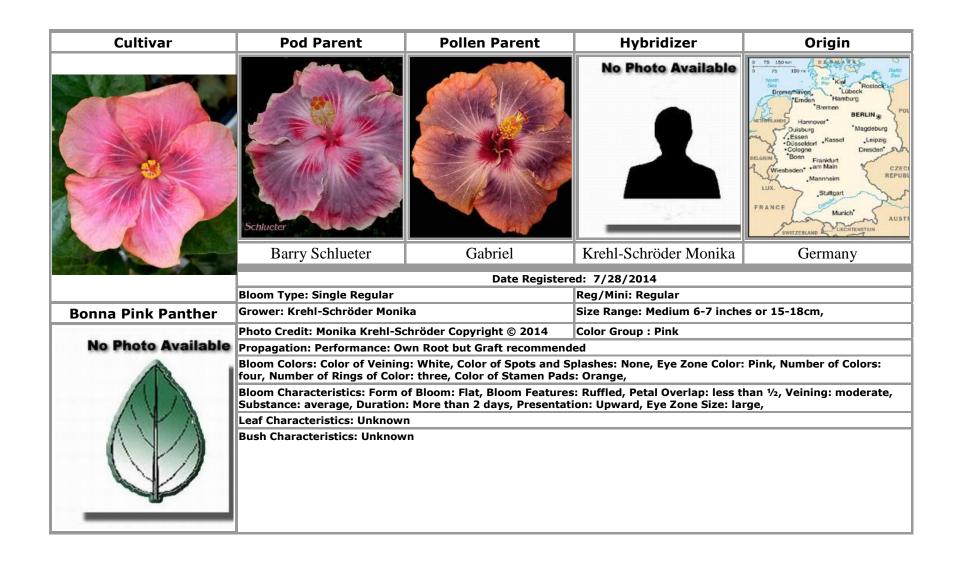

# Text in **bold** indicates an approved cultivar

|                                                    | CSS's Blueberry Love · 8           | Formosa Blue Pattern · 25                    |
|----------------------------------------------------|------------------------------------|----------------------------------------------|
| A                                                  | CSS's Colorful Forest 9            | Formosa Blue Rouge · 26                      |
|                                                    | CSS's Daughter Of The Sea · 10     | Formosa Blue Waves · 26                      |
| Anna Nicole · 36, 59                               | CSS's Eden Beauty 11               | Formosa Blue Whirlwind · 27                  |
| Atiu Charles · 3, 4                                | CSS's Golden Corona · 12           | Formosa Blueberry Chocolate · 24, 67         |
| Australia · 18                                     | CSS's Late Autumn Dawn · 13        | Formosa Blues · 33, 66                       |
|                                                    | CSS's Late Autumn Leaf · 14        | Formosa Clay · 28                            |
|                                                    | CSS's Lavender Forest · 15         | Formosa Colored Blue · 48                    |
| В                                                  | CSS's Macanna Winter · 16          | Formosa Dance Of Girl · 29, 49               |
|                                                    | CSS's Morning South Island · 17,77 | Formosa Dance Of Youth · 30                  |
| Barry Schlueter · 5                                | CSS's Romance · 67                 | Formosa Dark Knight II · 31                  |
| Bentes William · 95, 96                            | Czech Republic · 97                | Formosa Dark Night Neon ·32                  |
| Black Charles · 89, 90                             |                                    | Formosa Dawn Moment · 33                     |
| Black Diamond · 2                                  | _                                  | Formosa Dazzle Color · 34                    |
| Blimey · 3                                         | D                                  | Formosa Dream Tricolor · 53                  |
| Blue Bayou · 26                                    |                                    | Formosa Ely Princess · 35                    |
| Blueberry Thrill · 7, 8, 10, 25, 48, 59            | Dark Continent · 2                 | Formosa Eye Of Dark Night · 31, 32, 36       |
| Bonna Colle · 4                                    | Depend On Love · 7, 8, 10, 11, 16  | Formosa Eye Of Yellow Swirl · 56             |
| <b>Bonna Pink Panther</b> · 5                      |                                    | Formosa Fairy Of Deathfire · 36              |
| Brazil · 95, 96                                    | F                                  | Formosa Falling Purple · 37, 83              |
|                                                    | r                                  | Formosa Flash Light · 38, 55                 |
|                                                    |                                    | Formosa Flirtatious Color · 85               |
| C                                                  | Fair Dinkum · 18                   | Formosa Fragrant Nectar · 39                 |
|                                                    | Fifth Dimension · 77, 95           | Formosa Galaxy Swirl · 40                    |
| Carmel Sun · 6                                     | Formosa Anthony · 19               | Formosa Giant Dragon · 41                    |
| Cecelia Wyatt · 18                                 | Formosa Baroque Purple · 20        | Formosa Ginza · 42                           |
| Chanel [Not Registered] · 57                       | Formosa Benny · 21, 34, 86         | Formosa Gold Mine · 43                       |
| Cheng Chih Shan · 7, 8, 9, 10, 11, 12, 13, 14, 15, | Formosa Benny Dream · 21           | Formosa Gold Swamp · 44                      |
| 16, 17                                             | Formosa Bicolor Exquisite 22       | Formosa Gray Gentleman · 45                  |
| Chocolate Love · 19, 61                            | Formosa Black Berry · 23           | Formosa Greenery · 45, 84                    |
| CSS's Blue Love Song · 7                           | Formosa Black Light · 24           | Formosa Hyacinth Starry Sky · 27, 47, 53, 57 |