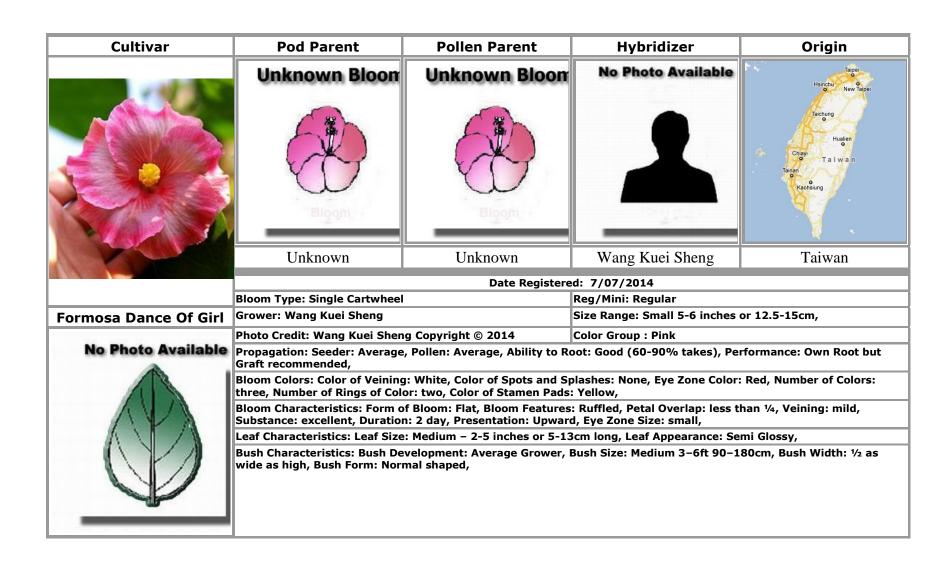

# Text in **bold** indicates an approved cultivar

|                                                    | CSS's Blueberry Love · 8           | Formosa Blue Pattern · 25                    |
|----------------------------------------------------|------------------------------------|----------------------------------------------|
| A                                                  | CSS's Colorful Forest 9            | Formosa Blue Rouge · 26                      |
|                                                    | CSS's Daughter Of The Sea · 10     | Formosa Blue Waves · 26                      |
| Anna Nicole · 36, 59                               | CSS's Eden Beauty 11               | Formosa Blue Whirlwind · 27                  |
| Atiu Charles · 3, 4                                | CSS's Golden Corona · 12           | Formosa Blueberry Chocolate · 24, 67         |
| Australia · 18                                     | CSS's Late Autumn Dawn · 13        | Formosa Blues · 33, 66                       |
|                                                    | CSS's Late Autumn Leaf · 14        | Formosa Clay · 28                            |
|                                                    | CSS's Lavender Forest · 15         | Formosa Colored Blue · 48                    |
| В                                                  | CSS's Macanna Winter · 16          | Formosa Dance Of Girl · 29, 49               |
|                                                    | CSS's Morning South Island · 17,77 | Formosa Dance Of Youth · 30                  |
| Barry Schlueter · 5                                | CSS's Romance · 67                 | Formosa Dark Knight II · 31                  |
| Bentes William · 95, 96                            | Czech Republic · 97                | Formosa Dark Night Neon ·32                  |
| Black Charles · 89, 90                             |                                    | Formosa Dawn Moment · 33                     |
| Black Diamond · 2                                  | _                                  | Formosa Dazzle Color · 34                    |
| Blimey · 3                                         | D                                  | Formosa Dream Tricolor · 53                  |
| Blue Bayou · 26                                    |                                    | Formosa Ely Princess · 35                    |
| Blueberry Thrill · 7, 8, 10, 25, 48, 59            | Dark Continent · 2                 | Formosa Eye Of Dark Night · 31, 32, 36       |
| Bonna Colle · 4                                    | Depend On Love · 7, 8, 10, 11, 16  | Formosa Eye Of Yellow Swirl · 56             |
| <b>Bonna Pink Panther</b> · 5                      |                                    | Formosa Fairy Of Deathfire · 36              |
| Brazil · 95, 96                                    | F                                  | Formosa Falling Purple · 37, 83              |
|                                                    | r                                  | Formosa Flash Light · 38, 55                 |
|                                                    |                                    | Formosa Flirtatious Color · 85               |
| C                                                  | Fair Dinkum · 18                   | Formosa Fragrant Nectar · 39                 |
|                                                    | Fifth Dimension · 77, 95           | Formosa Galaxy Swirl · 40                    |
| Carmel Sun · 6                                     | Formosa Anthony · 19               | Formosa Giant Dragon · 41                    |
| Cecelia Wyatt · 18                                 | Formosa Baroque Purple · 20        | Formosa Ginza · 42                           |
| Chanel [Not Registered] · 57                       | Formosa Benny · 21, 34, 86         | Formosa Gold Mine · 43                       |
| Cheng Chih Shan · 7, 8, 9, 10, 11, 12, 13, 14, 15, | Formosa Benny Dream · 21           | Formosa Gold Swamp · 44                      |
| 16, 17                                             | Formosa Bicolor Exquisite 22       | Formosa Gray Gentleman · 45                  |
| Chocolate Love · 19, 61                            | Formosa Black Berry · 23           | Formosa Greenery · 45, 84                    |
| CSS's Blue Love Song · 7                           | Formosa Black Light · 24           | Formosa Hyacinth Starry Sky · 27, 47, 53, 57 |