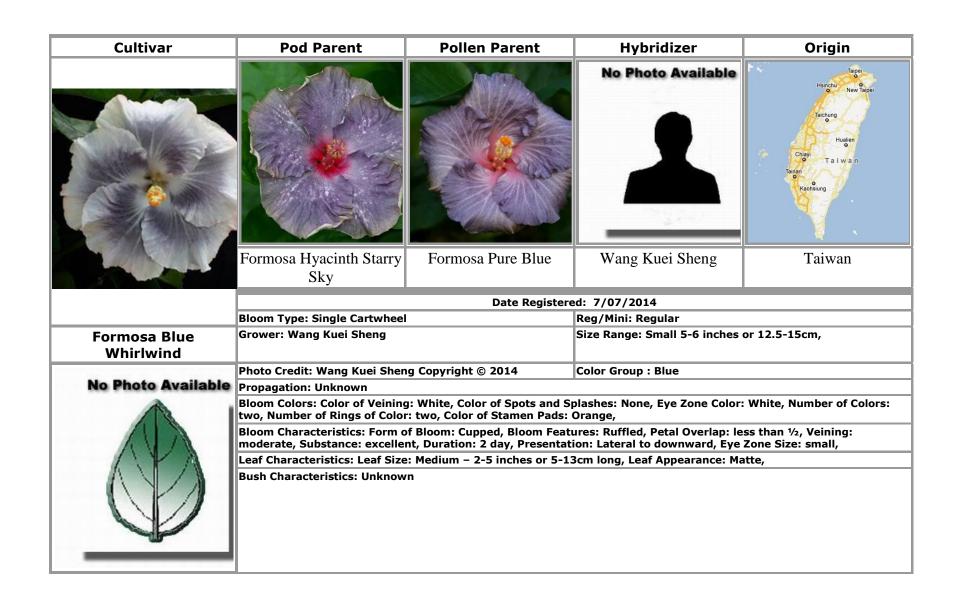

# Text in **bold** indicates an approved cultivar

|                                                    | CSS's Blueberry Love · 8           | Formosa Blue Pattern · 25                    |
|----------------------------------------------------|------------------------------------|----------------------------------------------|
| A                                                  | CSS's Colorful Forest 9            | Formosa Blue Rouge · 26                      |
|                                                    | CSS's Daughter Of The Sea · 10     | Formosa Blue Waves · 26                      |
| Anna Nicole · 36, 59                               | CSS's Eden Beauty 11               | Formosa Blue Whirlwind · 27                  |
| Atiu Charles · 3, 4                                | CSS's Golden Corona · 12           | Formosa Blueberry Chocolate · 24, 67         |
| Australia · 18                                     | CSS's Late Autumn Dawn · 13        | Formosa Blues · 33, 66                       |
|                                                    | CSS's Late Autumn Leaf · 14        | Formosa Clay · 28                            |
|                                                    | CSS's Lavender Forest · 15         | Formosa Colored Blue · 48                    |
| В                                                  | CSS's Macanna Winter · 16          | Formosa Dance Of Girl · 29, 49               |
|                                                    | CSS's Morning South Island · 17,77 | Formosa Dance Of Youth · 30                  |
| Barry Schlueter · 5                                | CSS's Romance · 67                 | Formosa Dark Knight II · 31                  |
| Bentes William · 95, 96                            | Czech Republic · 97                | Formosa Dark Night Neon ·32                  |
| Black Charles · 89, 90                             |                                    | Formosa Dawn Moment · 33                     |
| Black Diamond · 2                                  | _                                  | Formosa Dazzle Color · 34                    |
| Blimey · 3                                         | D                                  | Formosa Dream Tricolor · 53                  |
| Blue Bayou · 26                                    |                                    | Formosa Ely Princess · 35                    |
| Blueberry Thrill · 7, 8, 10, 25, 48, 59            | Dark Continent · 2                 | Formosa Eye Of Dark Night · 31, 32, 36       |
| Bonna Colle · 4                                    | Depend On Love · 7, 8, 10, 11, 16  | Formosa Eye Of Yellow Swirl · 56             |
| <b>Bonna Pink Panther</b> · 5                      |                                    | Formosa Fairy Of Deathfire · 36              |
| Brazil · 95, 96                                    | F                                  | Formosa Falling Purple · 37, 83              |
|                                                    | r                                  | Formosa Flash Light · 38, 55                 |
|                                                    |                                    | Formosa Flirtatious Color · 85               |
| C                                                  | Fair Dinkum · 18                   | Formosa Fragrant Nectar · 39                 |
|                                                    | Fifth Dimension · 77, 95           | Formosa Galaxy Swirl · 40                    |
| Carmel Sun · 6                                     | Formosa Anthony · 19               | Formosa Giant Dragon · 41                    |
| Cecelia Wyatt · 18                                 | Formosa Baroque Purple · 20        | Formosa Ginza · 42                           |
| Chanel [Not Registered] · 57                       | Formosa Benny · 21, 34, 86         | Formosa Gold Mine · 43                       |
| Cheng Chih Shan · 7, 8, 9, 10, 11, 12, 13, 14, 15, | Formosa Benny Dream · 21           | Formosa Gold Swamp · 44                      |
| 16, 17                                             | Formosa Bicolor Exquisite 22       | Formosa Gray Gentleman · 45                  |
| Chocolate Love · 19, 61                            | Formosa Black Berry · 23           | Formosa Greenery · 45, 84                    |
| CSS's Blue Love Song · 7                           | Formosa Black Light · 24           | Formosa Hyacinth Starry Sky · 27, 47, 53, 57 |