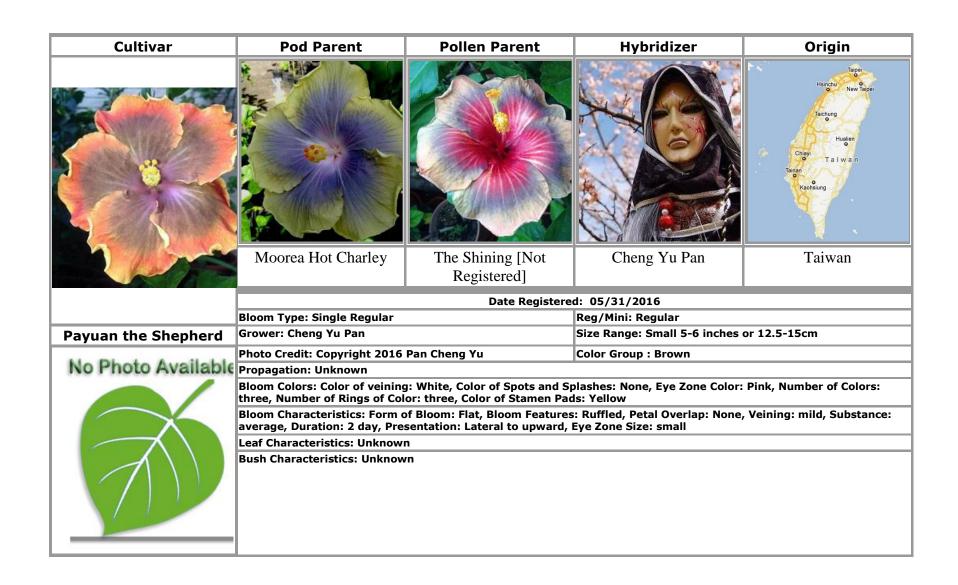

Payuan Fog Forest · 48
Payuan Freddy · 49
Payuan Jing Lan Ocean · 38, 45, 50, 53
Payuan Mulimulitan · 40, 41, 51
Payuan Night's Kiss · 38, 52, 54
Payuan Pan's Milky Way · 53
Payuan Purple Charm Elf · 54
Payuan the Green Mile · 55
Payuan the Shepherd · 56
Persian Rug · 4, 66
Pinot Noir · 71
Puerto Rico · 9, 10, 11, 13, 14, 79
Pug · 57
Purple Majesty · 72