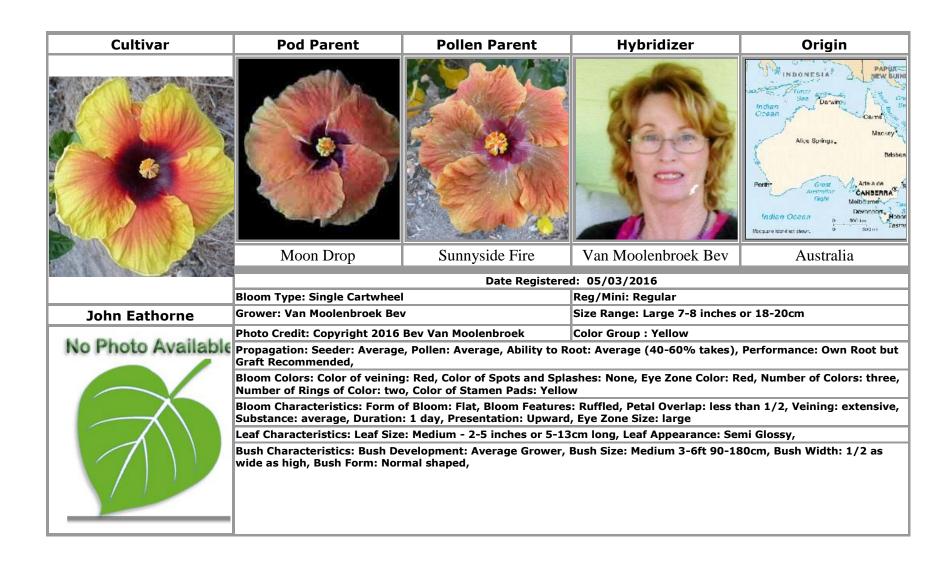

#### М

Madappa Shyamala · 35 Misfire · 58, 59 Moon Drop · 34 Moonfire · 57 Moorea 3778 [Not Registered] · 47, 49 Moorea Bibop · 12 Moorea Boondah Boo · 12 Moorea Delphina · 55 Moorea Green Gold Pearl · 2 Moorea Hot Charley · 3, 32, 39, 56 Moorea Imperial Blossom · 60 Moorea Juan Lucas · 19 Moorea Julie Junes · 7 Moorea Mangy Blue · 3 Moorea Moon Song · 47 Moorea Moutarde · 49 Moorea My Blue Pearl · 46, 48 Moorea Ocean Blue · 50 Moorea Rita [Not Registered] · 42 Moorea Saffron · 42