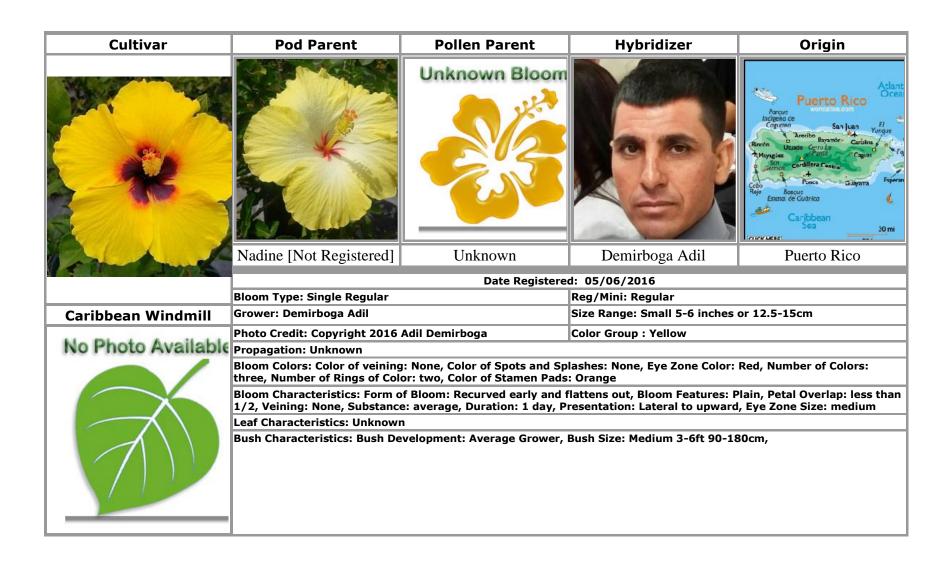

#### Demirboga Adil · 9, 10, 11, 12, 13, 14, 79 Devil's Gold · 59 C **DP's Chocolate Sunset** · 19 **DP's Emerald Rose** · 20 African Angel · 19 Cajun Sunset (Dupont) · 8 Angel's Wings · 9 Canada Ontario · 4, 8, 60, 72 Antique Treasure · 79, 80 Ε Canadian Solar Blast · 8 Aries · 57 Canadian Solar Radiation · 8 Arquette Bob · 8 Caribbean Angel's Heart · 9 Early Morning · 16 Atiu Charles · 2, 3, 20, 42, 47, 49, 55 Caribbean Electric Heart · 10 East Fiona · 21 Atiu Marianne · 7, 12, 44, 50 Caribbean Eternal Flame 11 East Hot Sand . 22 Australia · 5, 34, 36, 58, 59, 63 Caribbean Fiesta · 12 East Passion · 23 Avryl · 58 East Rumil · 24 Caribbean Purple Splendor · 10 Caribbean Star Dust · 13 **Eastern Express** · 25 Caribbean Windmill · 14 Eastern Melody · 26 Chads · 72 Eastern Rainbow · 27 Chandramathi · 15 Eastern Red Velvet · 28 **Bev's Blue Pearl** ·2 Chelsea Pink · 5 Eastern Treasure · 29 Bienvenue · 68 Eastern Youna · 30 Black Charles · 17, 18 Cheng Yu Pan · 37, 38, 39, 40, 41, 42, 43, 44, Envie · 30 45, 46, 47, 48, 49, 50, 51, 52, 53, 54, 55, 56, Black Dragon · 23, 28 75 Blazeaway · 63 **Cherry Delite** · 16 Blue Bayou · 54 Chocolate Love · 33 Blue Haze · 3 **Crystalline** · 17 Blue Rug · 4 Czech Republic · 77 Fabulous Moon Purple Ice · 50 Blue Sparkle · 5 Farara Lillian · 78 Bolivia · 6 Fifth Dimension · 40 **Bolivian Beauty Brown** · 6 D Flame Thrower · 67 **Bolivian Eclipse** · 7 Flavia Inelma · 6 British Virgin Islands · 78 Day at the Beach · 18 Florus Don · 16, 57, 73 Delta Dawn · 79 Formosa Blue Pigeon · 43