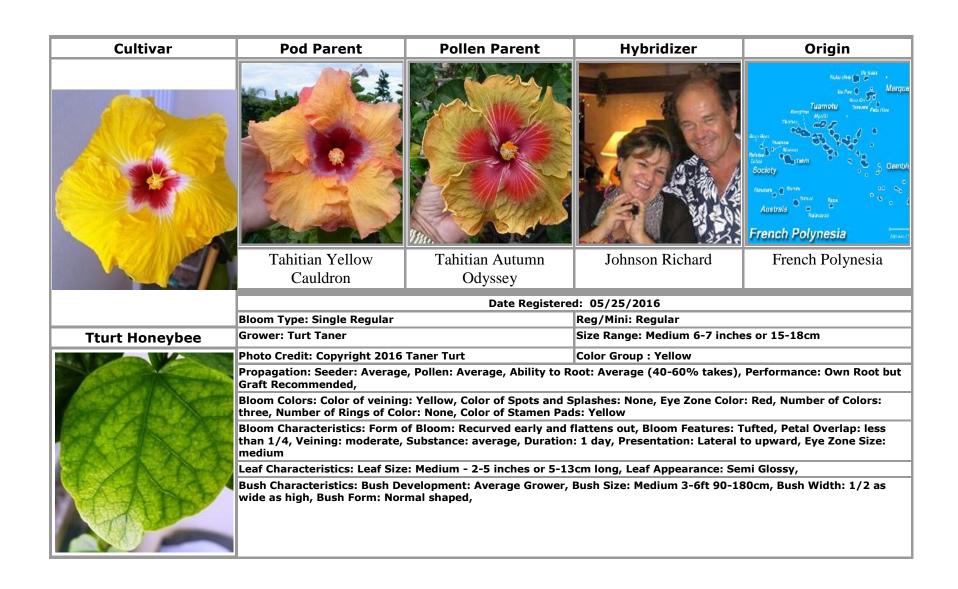

#### T

Tahiti Red · 78 Tahitian Autumn Odyssey · 65, 70 Tahitian Sophistication · 13 Tahitian Taui · 9 Tahitian Yellow Cauldron · 65 Taiwan · 31, 32, 33, 37, 38, 39, 40, 41, 43, 45, 46, 48, 51, 52, 53, 54, 56, 75 TexMex · 16 The Path . 64, 69 The Shining [Not Registered] · 56 **Tiger Bait** · 62 Too Pretty · 18 True Blaze · 63 True Blue · 63 **Tturt Cinnamon** · 64 **Tturt Honeybee** · 65 **Tturt Lavender Dreams** . 66 **Tturt Mien** · 67 **Tturt Sweet Dreams** · 68