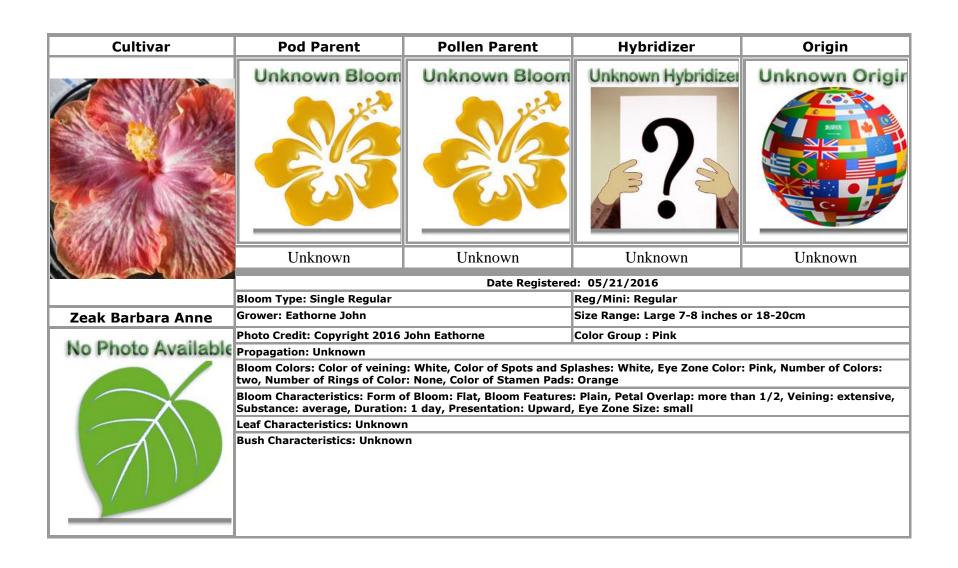

#### W

Wang Kuei Sheng · 31, 32, 33, 52 Water Lotus [Not Registered] · 46 White Diamonds · 15 Wild Grape · 17 Wild Spirit · 72 X

**X-Diva** · 73

Z

**Zeak Barbara Anne** · 74 **Zeak Indianna Robyn** · 75

Zeak Wade Derek ·80