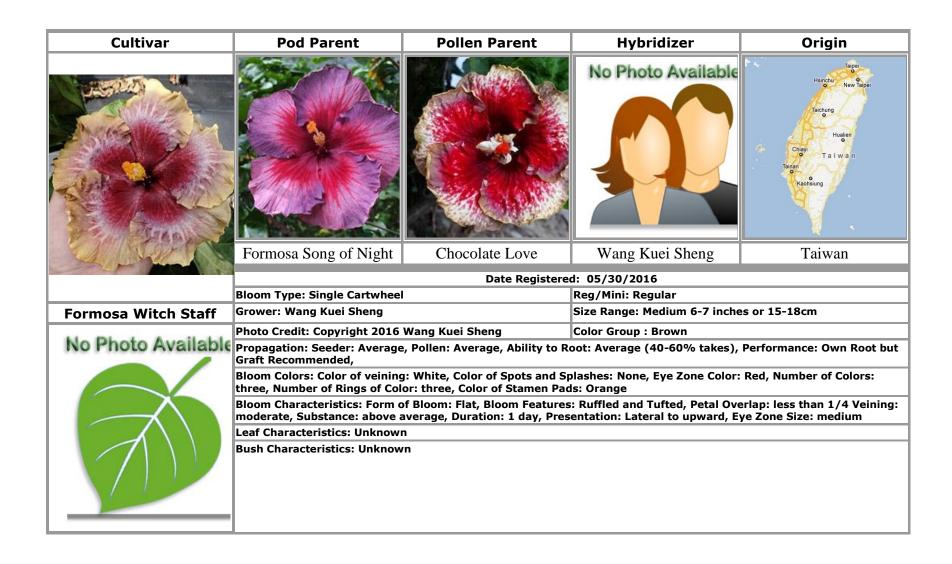

Formosa Chocolate Love · 52 Formosa Imagination · 31, 43 Formosa King Charley · 52 Formosa Light Dance · 32 Formosa Purple Be Dazzled · 48 Formosa Song of Night · 33 Formosa Spanish Dancer · 32 Formosa Witch Staff · 33 French Polynesia · 2, 3, 7, 12, 20, 42, 44, 47, 49, 50, 55, 65, 70 Funny Voodoo · 22 G Gabriel · 13, 64, 69 Germany · 19 Godiva · 73 Н Hibiscus Hawaii · 64, 66, 67, 68, 69