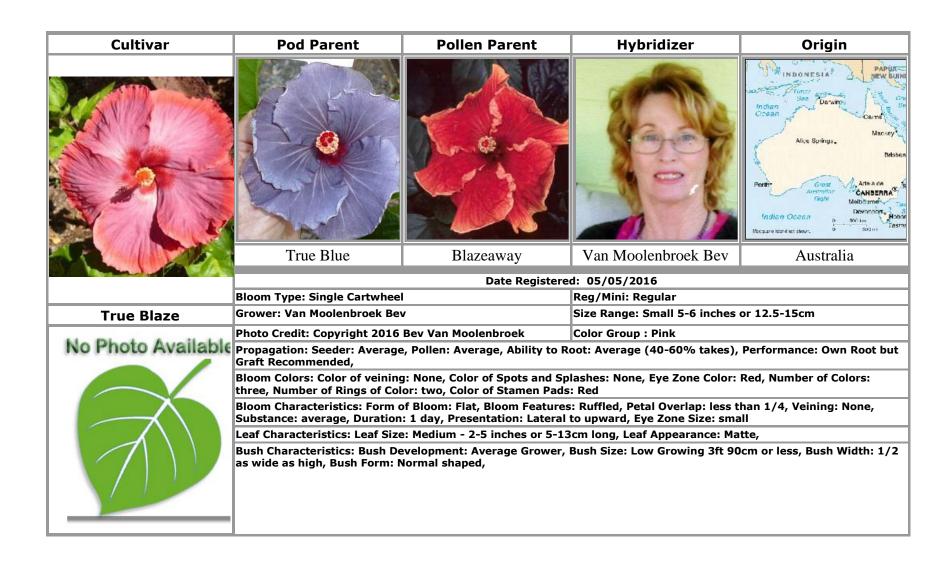

#### T

Tahiti Red · 78 Tahitian Autumn Odyssey · 65, 70 Tahitian Sophistication · 13 Tahitian Taui · 9 Tahitian Yellow Cauldron · 65 Taiwan · 31, 32, 33, 37, 38, 39, 40, 41, 43, 45, 46, 48, 51, 52, 53, 54, 56, 75 TexMex · 16 The Path . 64, 69 The Shining [Not Registered] · 56 **Tiger Bait** · 62 Too Pretty · 18 True Blaze · 63 True Blue · 63 **Tturt Cinnamon** · 64 **Tturt Honeybee** · 65 **Tturt Lavender Dreams** . 66 **Tturt Mien** · 67 **Tturt Sweet Dreams** · 68