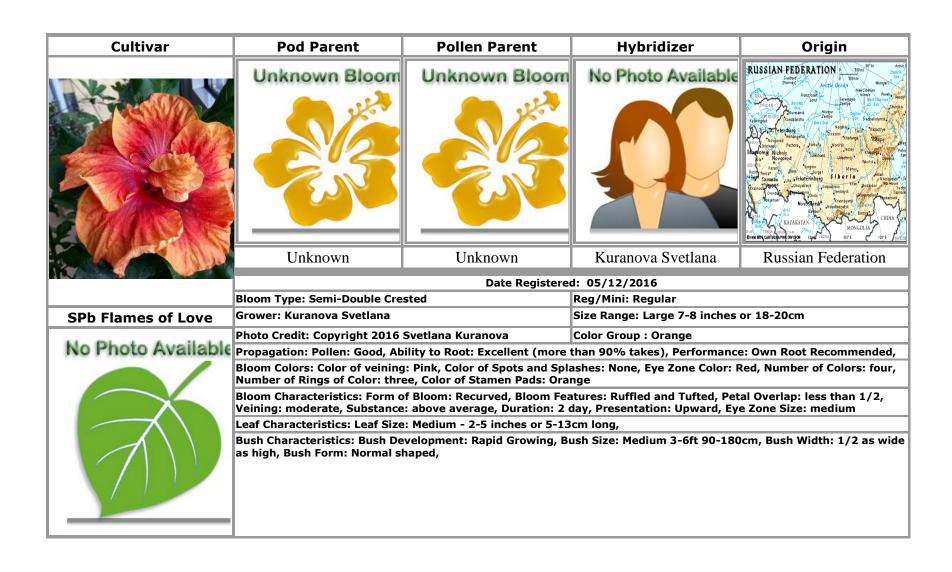

#### S

Saffron · 70 Salikhova Aida · 21, 22, 23, 24, 25, 26, 27, 28, 29, 30 Silver Memories  $\cdot 37$ 

Smokey Blossom  $\cdot 60$ 

Smokey Gold · 36 Smokey Mountain · 60

SPb Flames of Love ·61

Stolen Kiss · 17
Stollings Sonny · 80
Summer Shore · 18
Sunnyside Fire · 34
Sunnyside Sparkle · 5
Suresh Pushpa · 15, 62
Susan Schlueter · 28
Swamp Music · 35, 66, 68