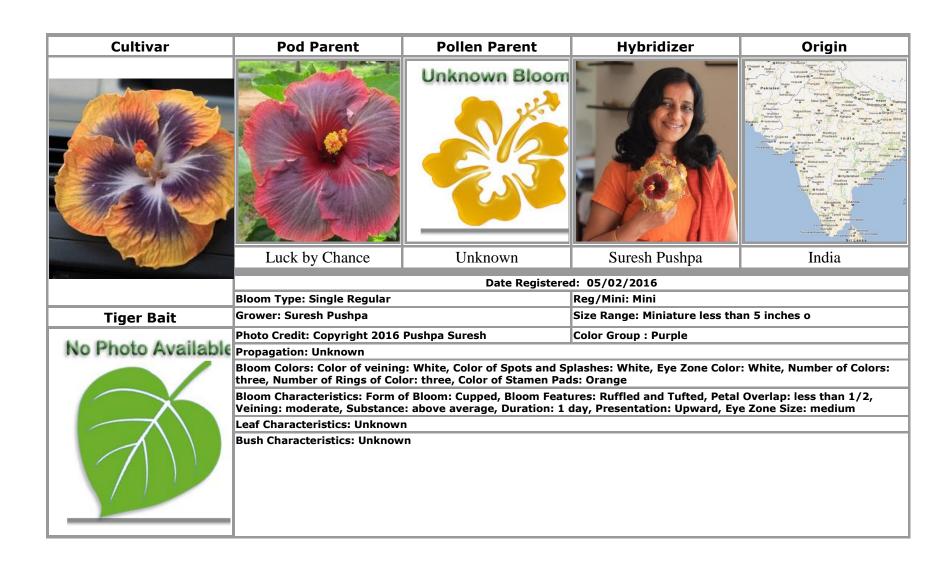

#### T

Tahiti Red · 78 Tahitian Autumn Odyssey · 65, 70 Tahitian Sophistication · 13 Tahitian Taui · 9 Tahitian Yellow Cauldron · 65 Taiwan · 31, 32, 33, 37, 38, 39, 40, 41, 43, 45, 46, 48, 51, 52, 53, 54, 56, 75 TexMex · 16 The Path . 64, 69 The Shining [Not Registered] · 56 **Tiger Bait** · 62 Too Pretty · 18 True Blaze · 63 True Blue · 63 **Tturt Cinnamon** · 64 **Tturt Honeybee** · 65 **Tturt Lavender Dreams** . 66 **Tturt Mien** · 67 **Tturt Sweet Dreams** · 68