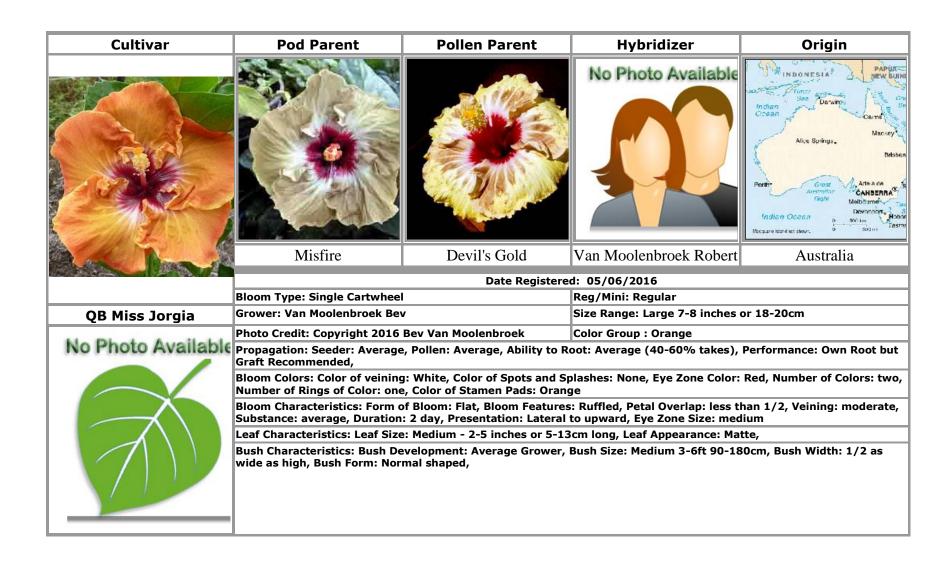

use any of these banned words in any language in your name: "hybrid", "cultivar", "grex", "group", "form", "maintenance", "mixture", "selection", "sport", "series", "variety" (or the plural form of these words in any language) or the words "improved" and "transformed"
- 10. Do not use fractions or symbols
- 11. Do not use any punctuation marks except for the apostrophe ('), the comma (,), the hyphen (-), and the full stop or period (.); a maximum of two exclamation marks (!) may be included but they may not be side-by-side
- 12. Do not use single letters or single numbers, or combinations of a single letter or number with a punctuation mark

APPROVED CULTIVARS

**MAY 2016** 































































































































































#### **INDEX**

# Text in **bold** indicates an approved cultivar

#### Demirboga Adil · 9, 10, 11, 12, 13, 14, 79 Devil's Gold · 59 C **DP's Chocolate Sunset** · 19 **DP's Emerald Rose** · 20 African Angel · 19 Cajun Sunset (Dupont) · 8 Angel's Wings · 9 Canada Ontario · 4, 8, 60, 72 Antique Treasure · 79, 80 Ε Canadian Solar Blast · 8 Aries · 57 Canadian Solar Radiation · 8 Arquette Bob · 8 Caribbean Angel's Heart · 9 Early Morning · 16 Atiu Charles · 2, 3, 20, 42, 47, 49, 55 Caribbean Electric Heart · 10 East Fiona · 21 Atiu Marianne · 7, 12, 44, 50 Caribbean Eternal Flame 11 East Hot Sand . 22 Australia · 5, 34, 36, 58, 59, 63 Caribbean Fiesta · 12 East Passion · 23 Avryl · 58 East Rumil · 24 Caribbean Purple Splendor · 10 Caribbean Star Dust