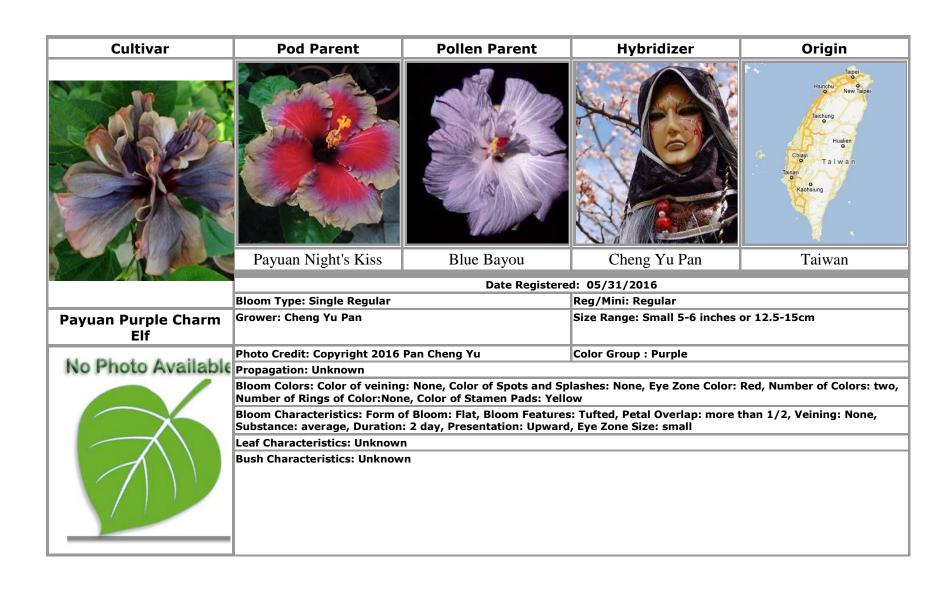

Payuan Fog Forest · 48
Payuan Freddy · 49
Payuan Jing Lan Ocean · 38, 45, 50, 53
Payuan Mulimulitan · 40, 41, 51
Payuan Night's Kiss · 38, 52, 54
Payuan Pan's Milky Way · 53
Payuan Purple Charm Elf · 54
Payuan the Green Mile · 55
Payuan the Shepherd · 56
Persian Rug · 4, 66
Pinot Noir · 71
Puerto Rico · 9, 10, 11, 13, 14, 79
Pug · 57
Purple Majesty · 72