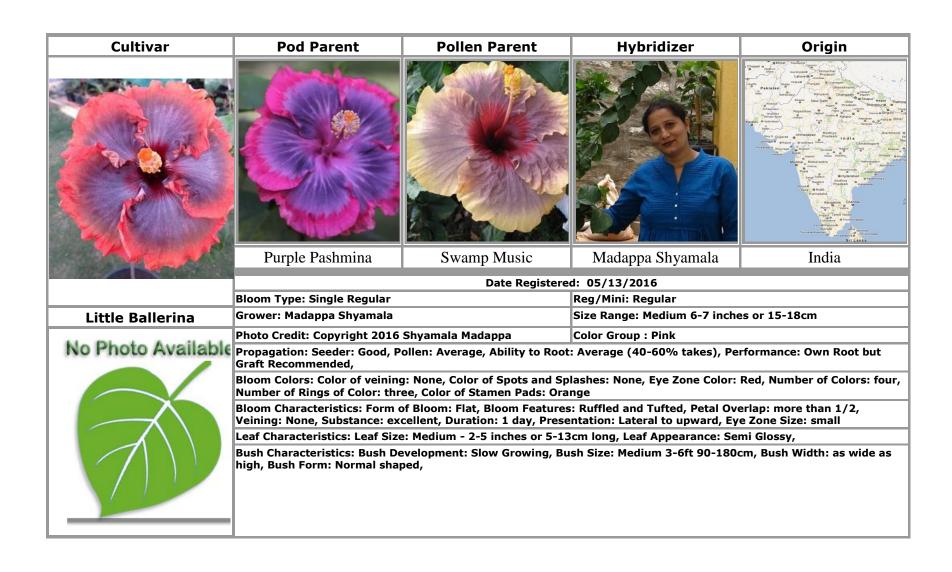

#### L

Lengdobler Ursula · 19 **Little Ballerina** · 35
Luck by Chance · 62

#### М

Madappa Shyamala · 35 Misfire · 58, 59 Moon Drop · 34 Moonfire · 57 Moorea 3778 [Not Registered] · 47, 49 Moorea Bibop · 12 Moorea Boondah Boo · 12 Moorea Delphina · 55 Moorea Green Gold Pearl · 2 Moorea Hot Charley · 3, 32, 39, 56 Moorea Imperial Blossom · 60 Moorea Juan Lucas · 19 Moorea Julie Junes · 7 Moorea Mangy Blue · 3 Moorea Moon Song · 47 Moorea Moutarde · 49 Moorea My Blue Pearl · 46, 48 Moorea Ocean Blue · 50 Moorea Rita [Not Registered] · 42 Moorea Saffron · 42