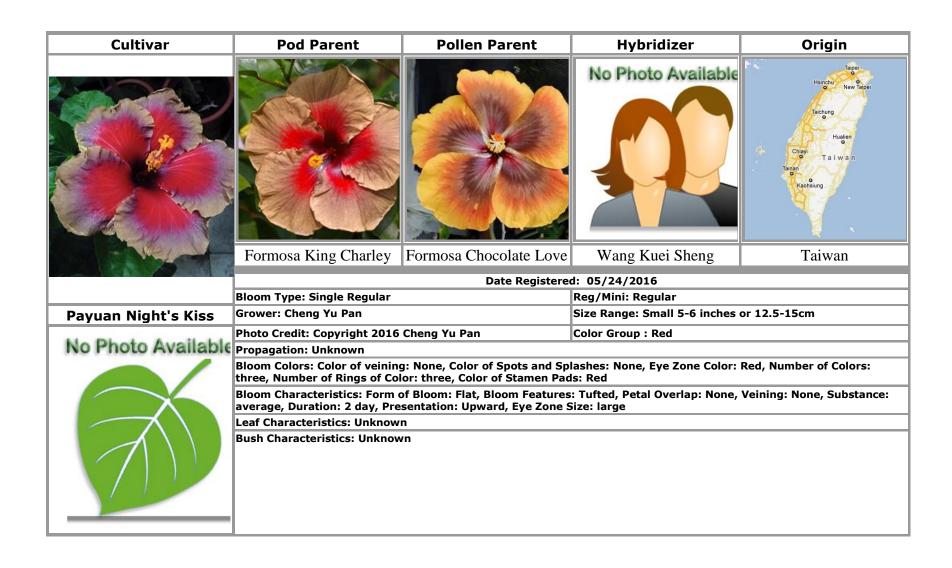

Payuan Fog Forest · 48
Payuan Freddy · 49
Payuan Jing Lan Ocean · 38, 45, 50, 53
Payuan Mulimulitan · 40, 41, 51
Payuan Night's Kiss · 38, 52, 54
Payuan Pan's Milky Way · 53
Payuan Purple Charm Elf · 54
Payuan the Green Mile · 55
Payuan the Shepherd · 56
Persian Rug · 4, 66
Pinot Noir · 71
Puerto Rico · 9, 10, 11, 13, 14, 79
Pug · 57
Purple Majesty · 72