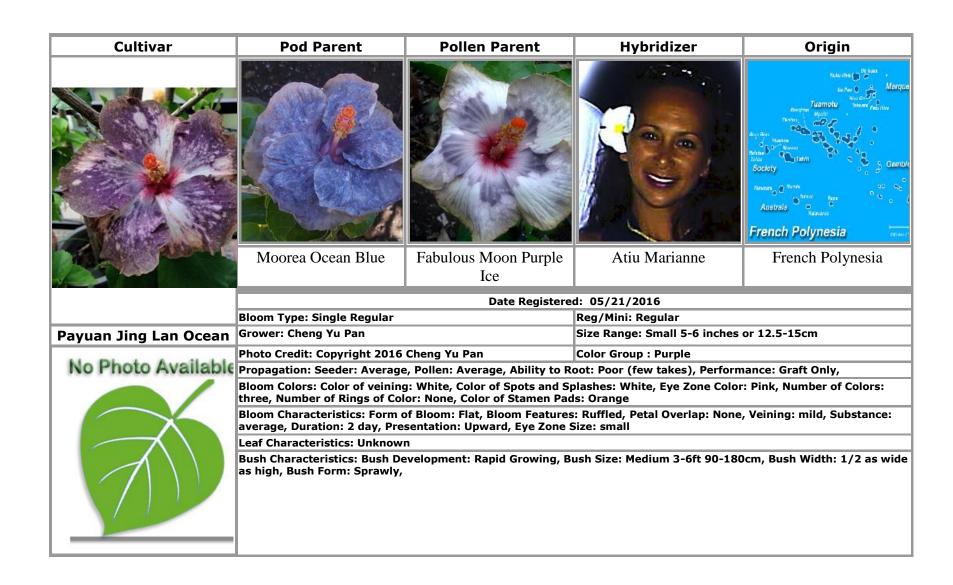

Payuan Fog Forest · 48
Payuan Freddy · 49
Payuan Jing Lan Ocean · 38, 45, 50, 53
Payuan Mulimulitan · 40, 41, 51
Payuan Night's Kiss · 38, 52, 54
Payuan Pan's Milky Way · 53
Payuan Purple Charm Elf · 54
Payuan the Green Mile · 55
Payuan the Shepherd · 56
Persian Rug · 4, 66
Pinot Noir · 71
Puerto Rico · 9, 10, 11, 13, 14, 79
Pug · 57
Purple Majesty · 72