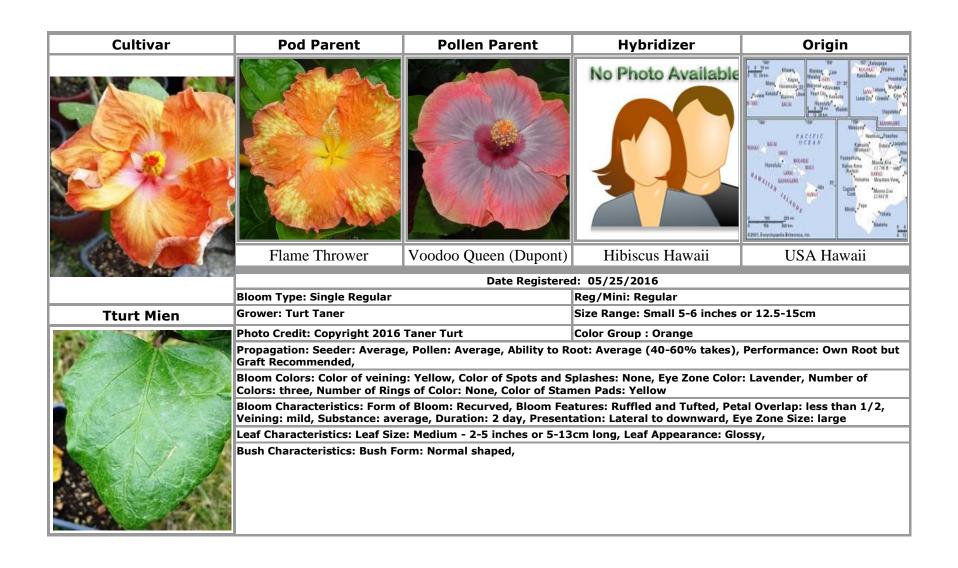

#### T

Tahiti Red · 78 Tahitian Autumn Odyssey · 65, 70 Tahitian Sophistication · 13 Tahitian Taui · 9 Tahitian Yellow Cauldron · 65 Taiwan · 31, 32, 33, 37, 38, 39, 40, 41, 43, 45, 46, 48, 51, 52, 53, 54, 56, 75 TexMex · 16 The Path . 64, 69 The Shining [Not Registered] · 56 **Tiger Bait** · 62 Too Pretty · 18 True Blaze · 63 True Blue · 63 **Tturt Cinnamon** · 64 **Tturt Honeybee** · 65 **Tturt Lavender Dreams** . 66 **Tturt Mien** · 67 **Tturt Sweet Dreams** · 68