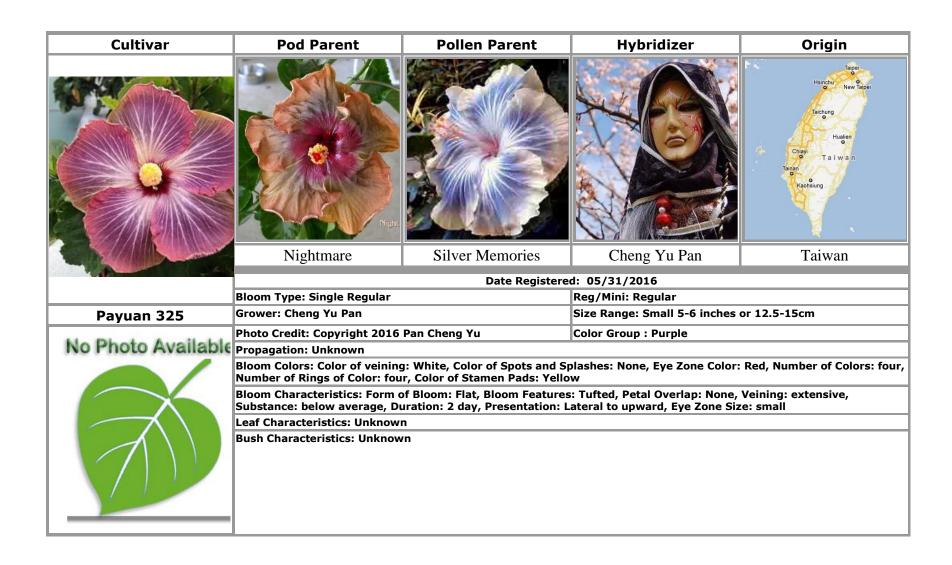

8. Avoid the use of Latin Words
- 9. Do not use any of these banned words in any language in your name: "hybrid", "cultivar", "grex", "group", "form", "maintenance", "mixture", "selection", "sport", "series", "variety" (or the plural form of these words in any language) or the words "improved" and "transformed"
- 10. Do not use fractions or symbols
- 11. Do not use any punctuation marks except for the apostrophe ('), the comma (,), the hyphen (-), and the full stop or period (.); a maximum of two exclamation marks (!) may be included but they may not be side-by-side
- 12. Do not use single letters or single numbers, or combinations of a single letter or number with a punctuation mark

APPROVED CULTIVARS

**MAY 2016** 































































































































































#### **INDEX**

# Text in **bold** indicates an approved cultivar

#### Demirboga Adil · 9, 10, 11, 12, 13, 14, 79 Devil's Gold · 59 C **DP's Chocolate Sunset** · 19 **DP's Emerald Rose** · 20 African Angel · 19 Cajun Sunset (Dupont) · 8 Angel's Wings · 9 Canada Ontario · 4, 8, 60, 72 Antique Treasure · 79, 80 Ε Canadian Solar Blast · 8 Aries · 57 Canadian Solar Radiation · 8 Arquette Bob · 8 Caribbean Angel's Heart · 9 Early Morning · 16 Atiu Charles · 2, 3, 20, 42, 47, 49, 55 Caribbean Electric Heart · 10 East Fiona · 21 Atiu Marianne · 7, 12, 44, 50 Caribbean Eternal Flame 11 East Hot Sand . 22 Australia · 5, 34, 36, 58, 59, 63 Caribbean Fiesta · 12 East Passion · 23 Avryl · 58 East Rumil · 24 Caribb