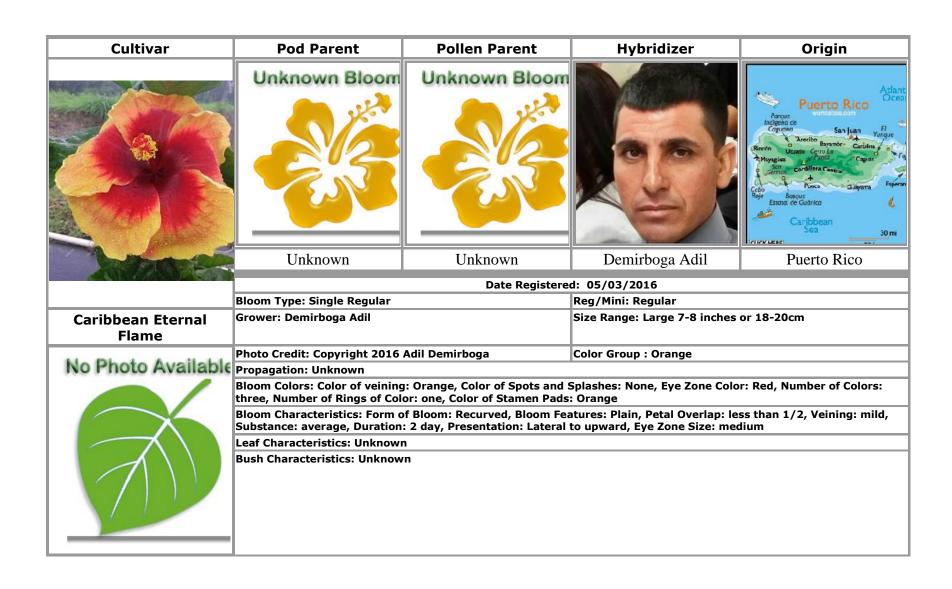

#### Demirboga Adil · 9, 10, 11, 12, 13, 14, 79 Devil's Gold · 59 C **DP's Chocolate Sunset** · 19 **DP's Emerald Rose** · 20 African Angel · 19 Cajun Sunset (Dupont) · 8 Angel's Wings · 9 Canada Ontario · 4, 8, 60, 72 Antique Treasure · 79, 80 Ε Canadian Solar Blast · 8 Aries · 57 Canadian Solar Radiation · 8 Arquette Bob · 8 Caribbean Angel's Heart · 9 Early Morning · 16 Atiu Charles · 2, 3, 20, 42, 47, 49, 55 Caribbean Electric Heart · 10 East Fiona · 21 Atiu Marianne · 7, 12, 44, 50 Caribbean Eternal Flame 11 East Hot Sand . 22 Australia · 5, 34, 36, 58, 59, 63 Caribbean Fiesta · 12 East Passion · 23 Avryl · 58 East Rumil · 24 Caribbean Purple Splendor · 10 Caribbean Star Dust · 13 **Eastern Express** · 25 Caribbean Windmill · 14 Eastern Melody · 26 Chads · 72 Eastern Rainbow · 27 Chandramathi · 15 Eastern Red Velvet · 28 **Bev's Blue Pearl** ·2 Chelsea Pink · 5 Eastern Treasure · 29 Bienvenue · 68 Eastern Youna · 30 Black Charles · 17, 18 Cheng Yu Pan · 37, 38, 39, 40, 41, 42, 43, 44, Envie · 30 45, 46, 47, 48, 49, 50, 51, 52, 53, 54, 55, 56, Black Dragon · 23, 28 75 Blazeaway · 63 **Cherry Delite** · 16 Blue Bayou · 54 Chocolate Love · 33 Blue Haze · 3 **Crystalline** · 17 Blue Rug · 4 Czech Republic · 77 Fabulous Moon Purple Ice · 50 Blue Sparkle · 5 Farara Lillian · 78 Bolivia · 6 Fifth Dimension · 40 **Bolivian Beauty Brown** · 6 D Flame Thrower · 67 **Bolivian Eclipse** · 7 Flavia Inelma · 6 British Virgin Islands · 78 Day at the Beach · 18 Florus Don · 16, 57, 73 Delta Dawn · 79 Formosa Blue Pigeon · 43