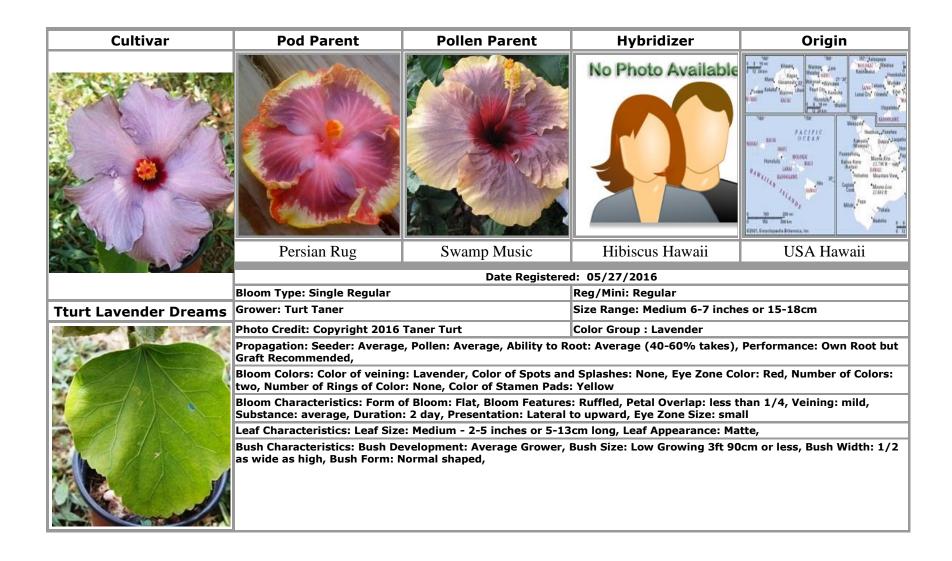

#### T

Tahiti Red · 78 Tahitian Autumn Odyssey · 65, 70 Tahitian Sophistication · 13 Tahitian Taui · 9 Tahitian Yellow Cauldron · 65 Taiwan · 31, 32, 33, 37, 38, 39, 40, 41, 43, 45, 46, 48, 51, 52, 53, 54, 56, 75 TexMex · 16 The Path . 64, 69 The Shining [Not Registered] · 56 **Tiger Bait** · 62 Too Pretty · 18 True Blaze · 63 True Blue · 63 **Tturt Cinnamon** · 64 **Tturt Honeybee** · 65 **Tturt Lavender Dreams** . 66 **Tturt Mien** · 67 **Tturt Sweet Dreams** · 68