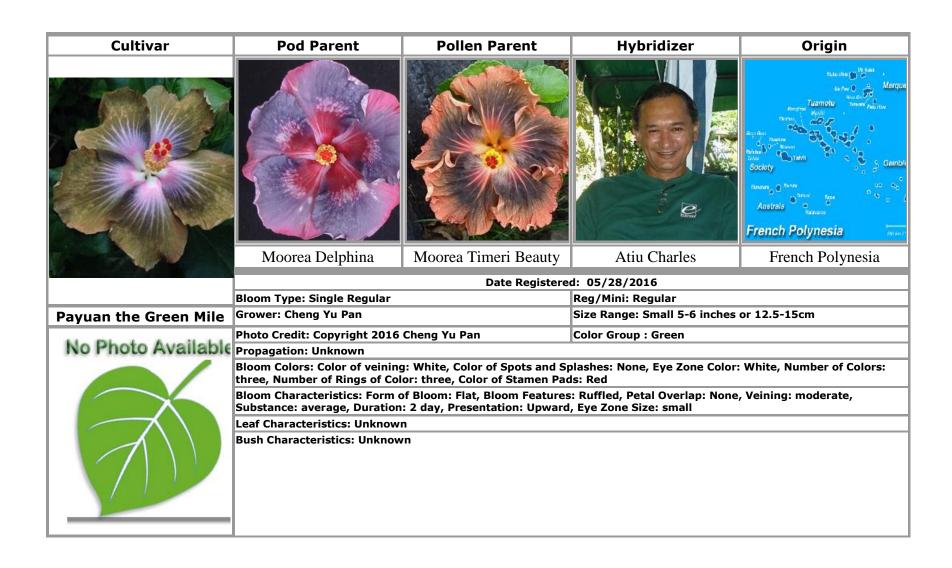

Payuan Fog Forest · 48
Payuan Freddy · 49
Payuan Jing Lan Ocean · 38, 45, 50, 53
Payuan Mulimulitan · 40, 41, 51
Payuan Night's Kiss · 38, 52, 54
Payuan Pan's Milky Way · 53
Payuan Purple Charm Elf · 54
Payuan the Green Mile · 55
Payuan the Shepherd · 56
Persian Rug · 4, 66
Pinot Noir · 71
Puerto Rico · 9, 10, 11, 13, 14, 79
Pug · 57
Purple Majesty · 72