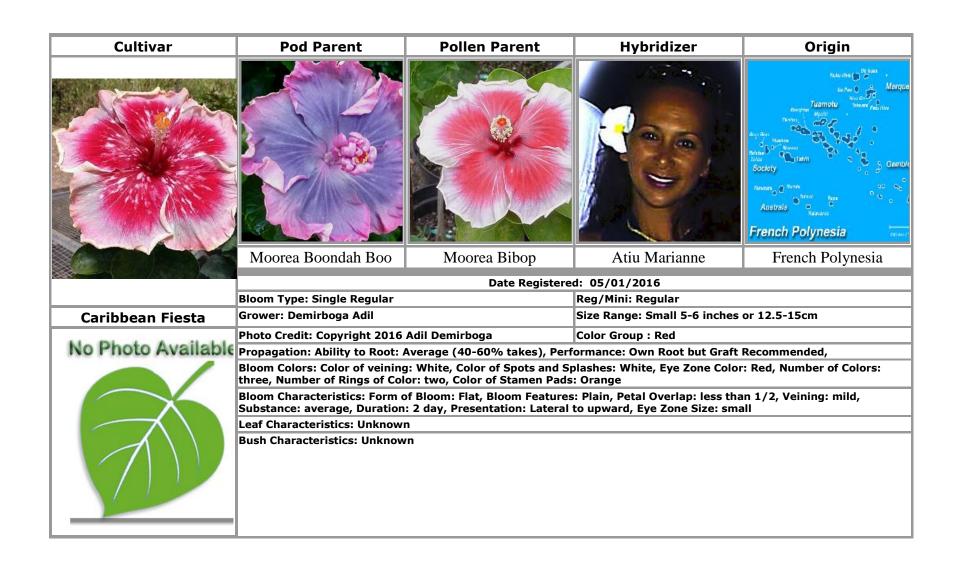

#### Demirboga Adil · 9, 10, 11, 12, 13, 14, 79 Devil's Gold · 59 C **DP's Chocolate Sunset** · 19 **DP's Emerald Rose** · 20 African Angel · 19 Cajun Sunset (Dupont) · 8 Angel's Wings · 9 Canada Ontario · 4, 8, 60, 72 Antique Treasure · 79, 80 Ε Canadian Solar Blast · 8 Aries · 57 Canadian Solar Radiation · 8 Arquette Bob · 8 Caribbean Angel's Heart · 9 Early Morning · 16 Atiu Charles · 2, 3, 20, 42, 47, 49, 55 Caribbean Electric Heart · 10 East Fiona · 21 Atiu Marianne · 7, 12, 44, 50 Caribbean Eternal Flame 11 East Hot Sand . 22 Australia · 5, 34, 36, 58, 59, 63 Caribbean Fiesta · 12 East Passion · 23 Avryl · 58 East Rumil · 24 Caribbean Purple Splendor · 10 Caribbean Star Dust · 13 **Eastern Express** · 25 Caribbean Windmill · 14 Eastern Melody · 26 Chads · 72 Eastern Rainbow · 27 Chandramathi · 15 Eastern Red Velvet · 28 **Bev's Blue Pearl** ·2 Chelsea Pink · 5 Eastern Treasure · 29 Bienvenue · 68 Eastern Youna · 30 Black Charles · 17, 18 Cheng Yu Pan · 37, 38, 39, 40, 41, 42, 43, 44, Envie · 30 45, 46, 47, 48, 49, 50, 51, 52, 53, 54, 55, 56, Black Dragon · 23, 28 75 Blazeaway · 63 **Cherry Delite** · 16 Blue Bayou · 54 Chocolate Love · 33 Blue Haze · 3 **Crystalline** · 17 Blue Rug · 4 Czech Republic · 77 Fabulous Moon Purple Ice · 50 Blue Sparkle · 5 Farara Lillian · 78 Bolivia · 6 Fifth Dimension · 40 **Bolivian Beauty Brown** · 6 D Flame Thrower · 67 **Bolivian Eclipse** · 7 Flavia Inelma · 6 British Virgin Islands · 78 Day at the Beach · 18 Florus Don · 16, 57, 73 Delta Dawn · 79 Formosa Blue Pigeon · 43

Formosa Chocolate Love · 52 Formosa Imagination · 31, 43 Formosa King Charley · 52 Formosa Light Dance · 32 Formosa Purple Be Dazzled · 48 Formosa Song of Night · 33 Formosa Spanish Dancer · 32 Formosa Witch Staff · 33 French Polynesia · 2, 3, 7, 12, 20, 42, 44, 47, 49, 50, 55, 65, 70 Funny Voodoo · 22 G Gabriel · 13, 64, 69 Germany · 19 Godiva · 73 Н Hibiscus Hawaii · 64, 66, 67, 68, 69

#### М

Madappa Shyamala · 35 Misfire · 58, 59 Moon Drop · 34 Moonfire · 57 Moorea 3778 [Not Registered] · 47, 49 Moorea Bibop · 12 Moorea Boondah Boo · 12 Moorea Delphina · 55 Moorea Green Gold Pearl · 2 Moorea Hot Charley · 3, 32, 39, 56 Moorea Imperial Blossom · 60 Moorea Juan Lucas · 19 Moorea Julie Junes · 7 Moorea Mangy Blue · 3 Moorea Moon Song · 47 Moorea Moutarde · 49 Moorea My Blue Pearl · 46, 48 Moorea Ocean Blue · 50 Moorea Rita [Not Registered] · 42 Moorea Saffron · 42