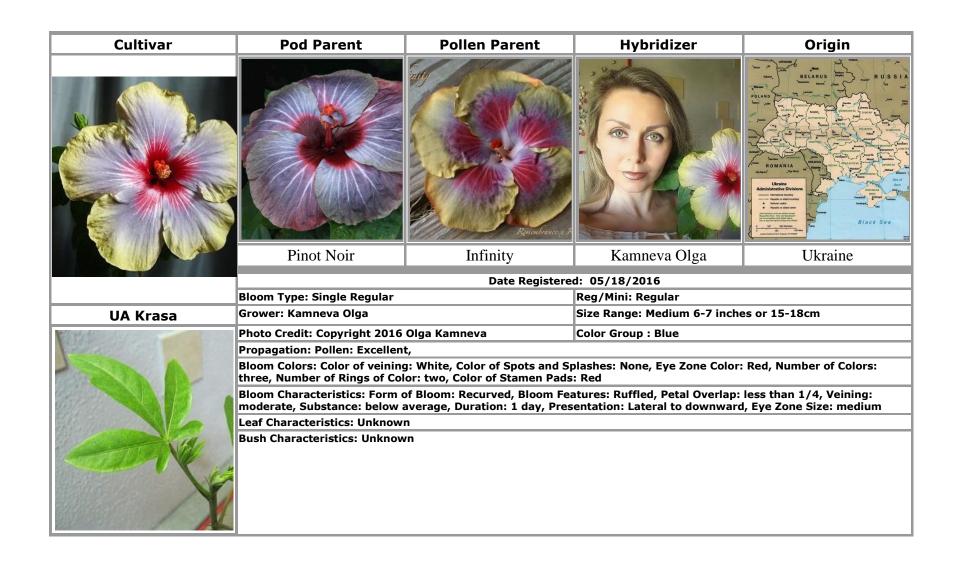

#### U

UA Krasa · 71 Ukraine · 71 Unknown · 11, 14, 15, 21, 24, 25, 26, 27, 29, 31, 44, 61, 62, 74, 75, 76, 77, 78 USA California · 17, 18 USA Hawaii · 64, 66, 67, 68, 69 USA Maryland · 80 USA Texas · 16, 57, 73