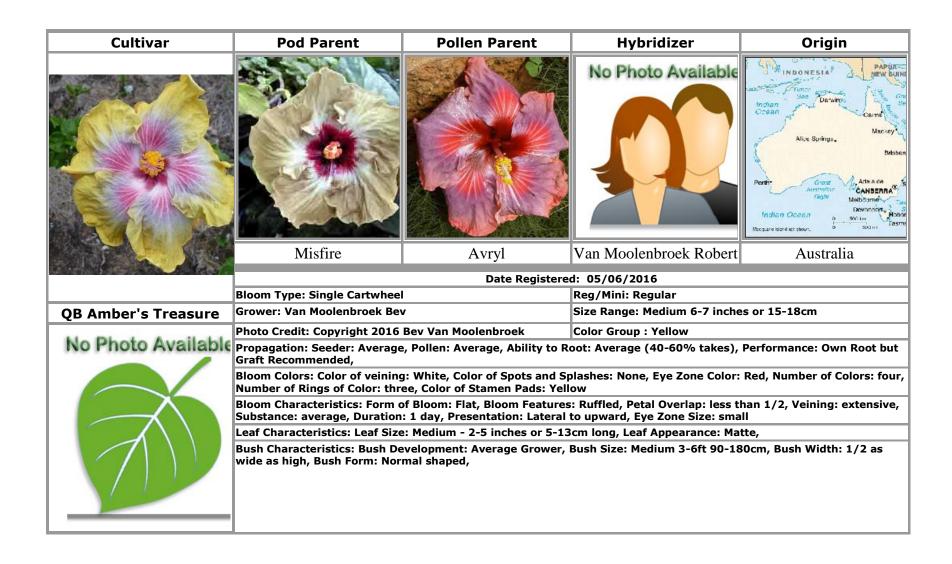

ot use any of these banned words in any language in your name: "hybrid", "cultivar", "grex", "group", "form", "maintenance", "mixture", "selection", "sport", "series", "variety" (or the plural form of these words in any language) or the words "improved" and "transformed"
- 10. Do not use fractions or symbols
- 11. Do not use any punctuation marks except for the apostrophe ('), the comma (,), the hyphen (-), and the full stop or period (.); a maximum of two exclamation marks (!) may be included but they may not be side-by-side
- 12. Do not use single letters or single numbers, or combinations of a single letter or number with a punctuation mark

APPROVED CULTIVARS

**MAY 2016** 































































































































































#### **INDEX**

# Text in **bold** indicates an approved cultivar

#### Demirboga Adil · 9, 10, 11, 12, 13, 14, 79 Devil's Gold · 59 C **DP's Chocolate Sunset** · 19 **DP's Emerald Rose** · 20 African Angel · 19 Cajun Sunset (Dupont) · 8 Angel's Wings · 9 Canada Ontario · 4, 8, 60, 72 Antique Treasure · 79, 80 Ε Canadian Solar Blast · 8 Aries · 57 Canadian Solar Radiation · 8 Arquette Bob · 8 Caribbean Angel's Heart · 9 Early Morning · 16 Atiu Charles · 2, 3, 20, 42, 47, 49, 55 Caribbean Electric Heart · 10 East Fiona · 21 Atiu Marianne · 7, 12, 44, 50 Caribbean Eternal Flame 11 East Hot Sand . 22 Australia · 5, 34, 36, 58, 59, 63 Caribbean Fiesta · 12 East Passion · 23 Avryl · 58 East Rumil · 24 Caribbean Purple Splendor · 10 Caribbean Star Du