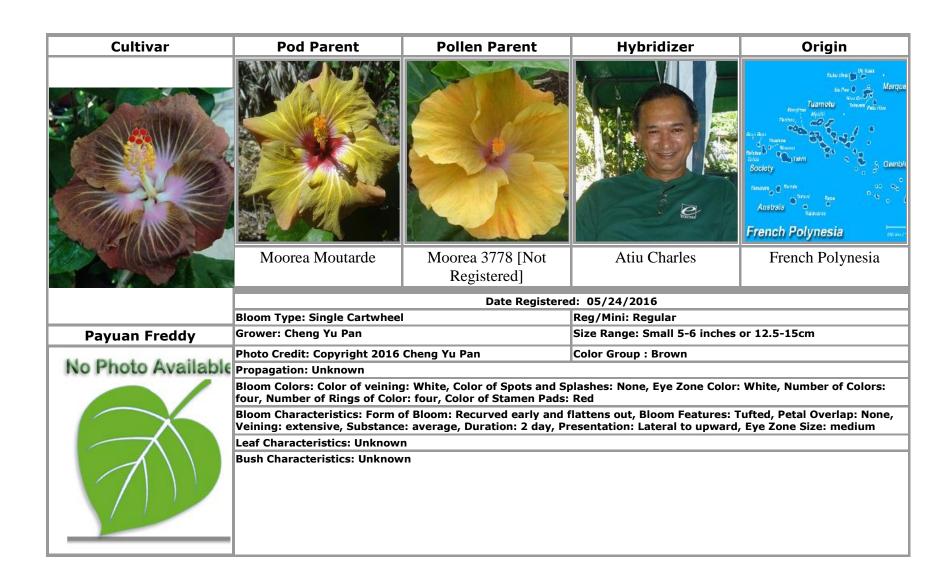

Payuan Fog Forest · 48
Payuan Freddy · 49
Payuan Jing Lan Ocean · 38, 45, 50, 53
Payuan Mulimulitan · 40, 41, 51
Payuan Night's Kiss · 38, 52, 54
Payuan Pan's Milky Way · 53
Payuan Purple Charm Elf · 54
Payuan the Green Mile · 55
Payuan the Shepherd · 56
Persian Rug · 4, 66
Pinot Noir · 71
Puerto Rico · 9, 10, 11, 13, 14, 79
Pug · 57
Purple Majesty · 72