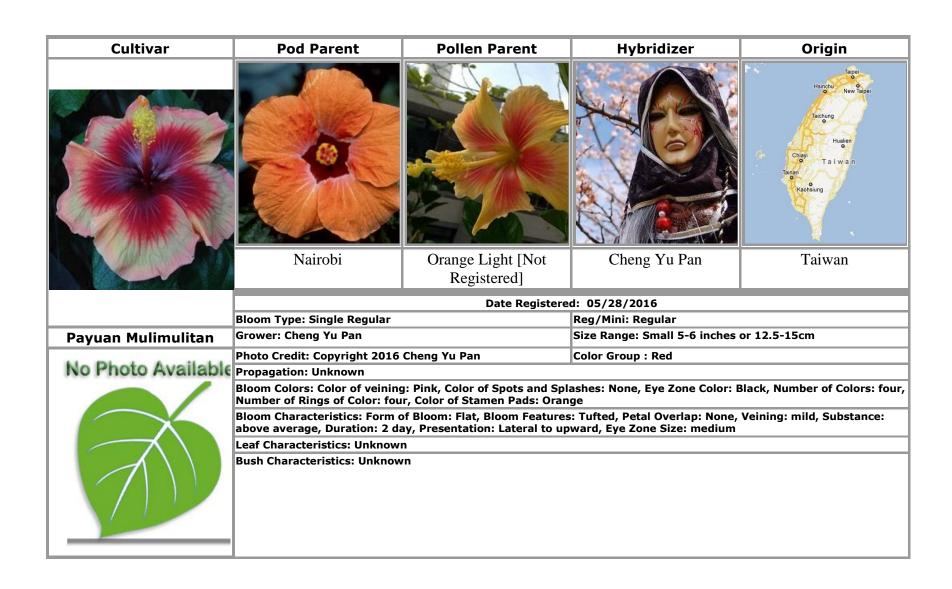

Payuan Fog Forest · 48
Payuan Freddy · 49
Payuan Jing Lan Ocean · 38, 45, 50, 53
Payuan Mulimulitan · 40, 41, 51
Payuan Night's Kiss · 38, 52, 54
Payuan Pan's Milky Way · 53
Payuan Purple Charm Elf · 54
Payuan the Green Mile · 55
Payuan the Shepherd · 56
Persian Rug · 4, 66
Pinot Noir · 71
Puerto Rico · 9, 10, 11, 13, 14, 79
Pug · 57
Purple Majesty · 72