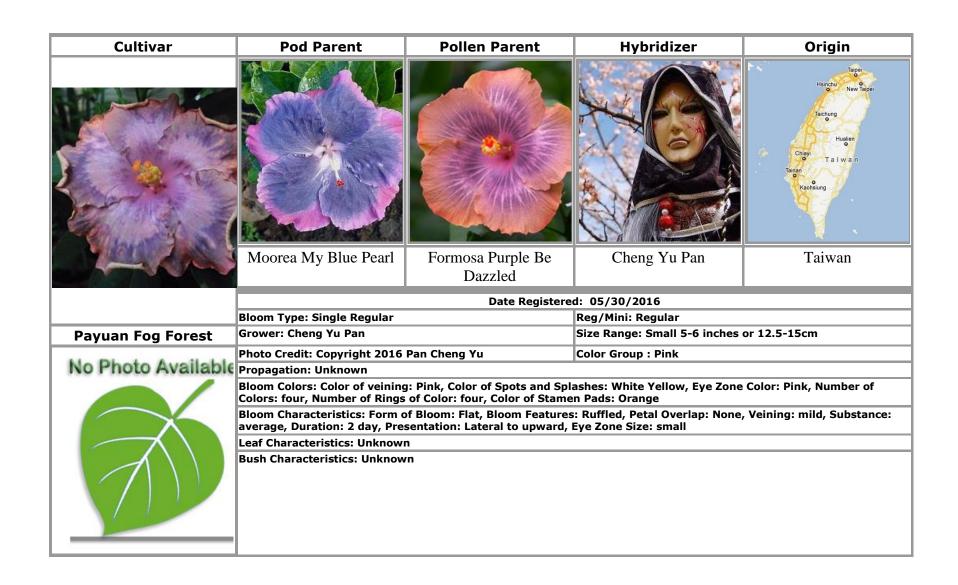

Payuan Fog Forest · 48
Payuan Freddy · 49
Payuan Jing Lan Ocean · 38, 45, 50, 53
Payuan Mulimulitan · 40, 41, 51
Payuan Night's Kiss · 38, 52, 54
Payuan Pan's Milky Way · 53
Payuan Purple Charm Elf · 54
Payuan the Green Mile · 55
Payuan the Shepherd · 56
Persian Rug · 4, 66
Pinot Noir · 71
Puerto Rico · 9, 10, 11, 13, 14, 79
Pug · 57
Purple Majesty · 72