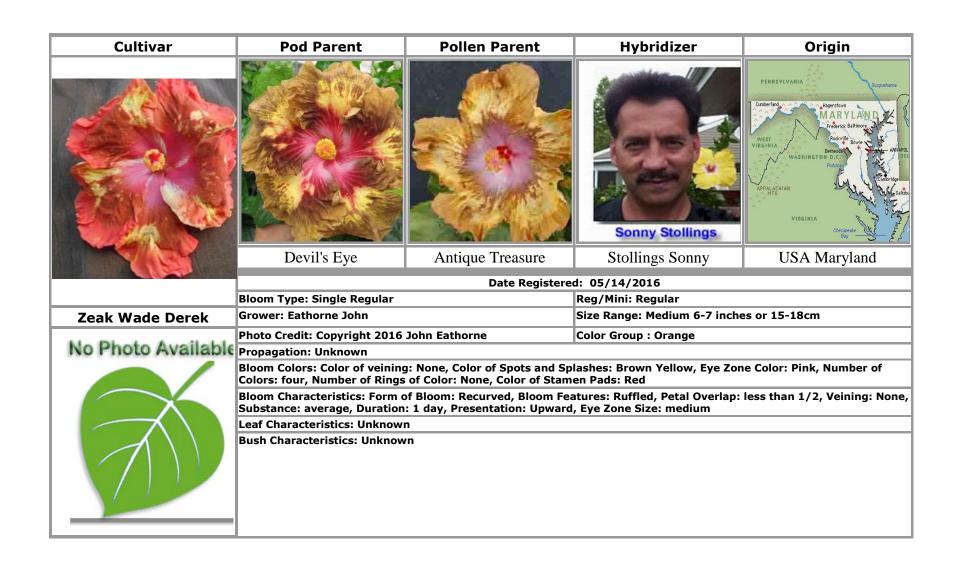

#### W

Wang Kuei Sheng · 31, 32, 33, 52 Water Lotus [Not Registered] · 46 White Diamonds · 15 Wild Grape · 17 Wild Spirit · 72 X

**X-Diva** · 73

Z

**Zeak Barbara Anne** · 74 **Zeak Indianna Robyn** · 75

Zeak Wade Derek ·80