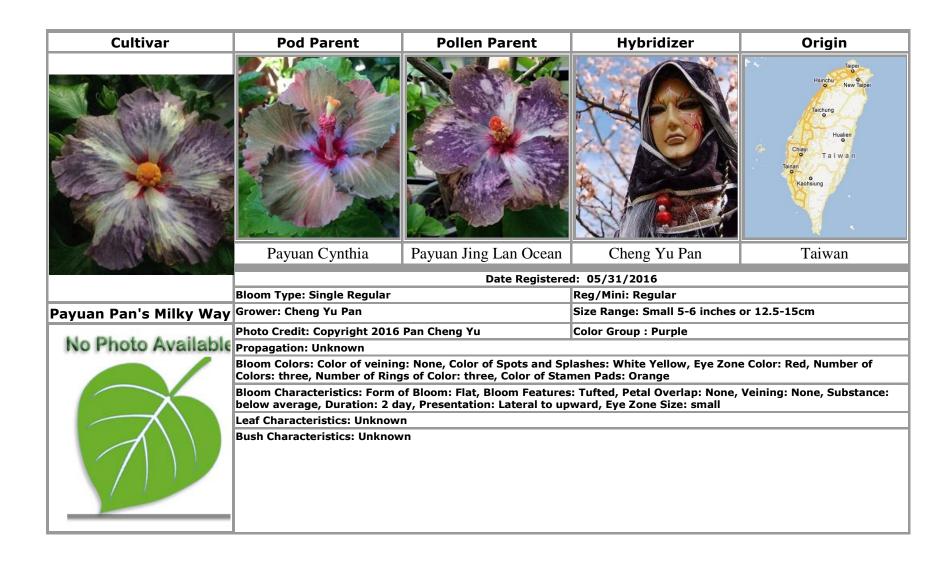

Payuan Fog Forest · 48
Payuan Freddy · 49
Payuan Jing Lan Ocean · 38, 45, 50, 53
Payuan Mulimulitan · 40, 41, 51
Payuan Night's Kiss · 38, 52, 54
Payuan Pan's Milky Way · 53
Payuan Purple Charm Elf · 54
Payuan the Green Mile · 55
Payuan the Shepherd · 56
Persian Rug · 4, 66
Pinot Noir · 71
Puerto Rico · 9, 10, 11, 13, 14, 79
Pug · 57
Purple Majesty · 72