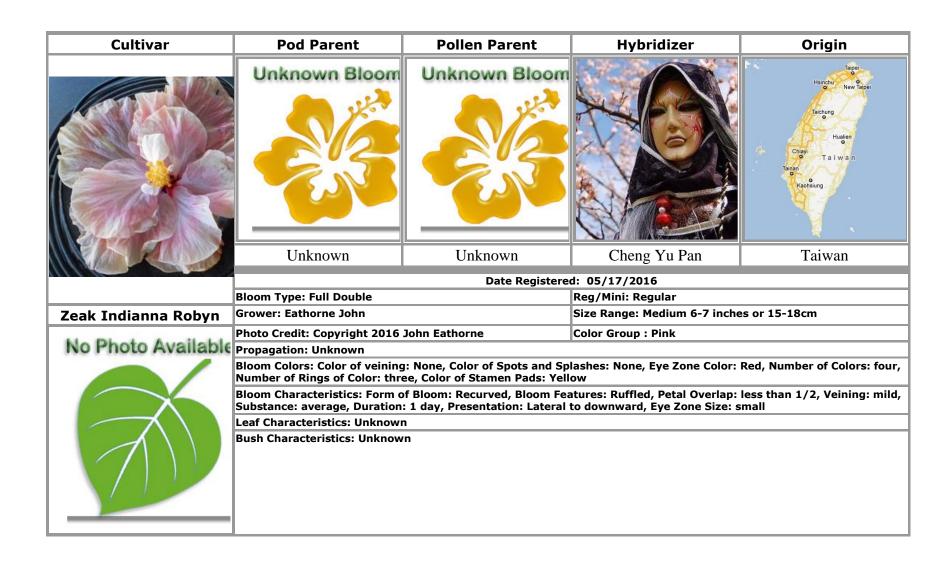

#### W

Wang Kuei Sheng · 31, 32, 33, 52 Water Lotus [Not Registered] · 46 White Diamonds · 15 Wild Grape · 17 Wild Spirit · 72 X

**X-Diva** · 73

Z

**Zeak Barbara Anne** · 74 **Zeak Indianna Robyn** · 75

Zeak Wade Derek ·80