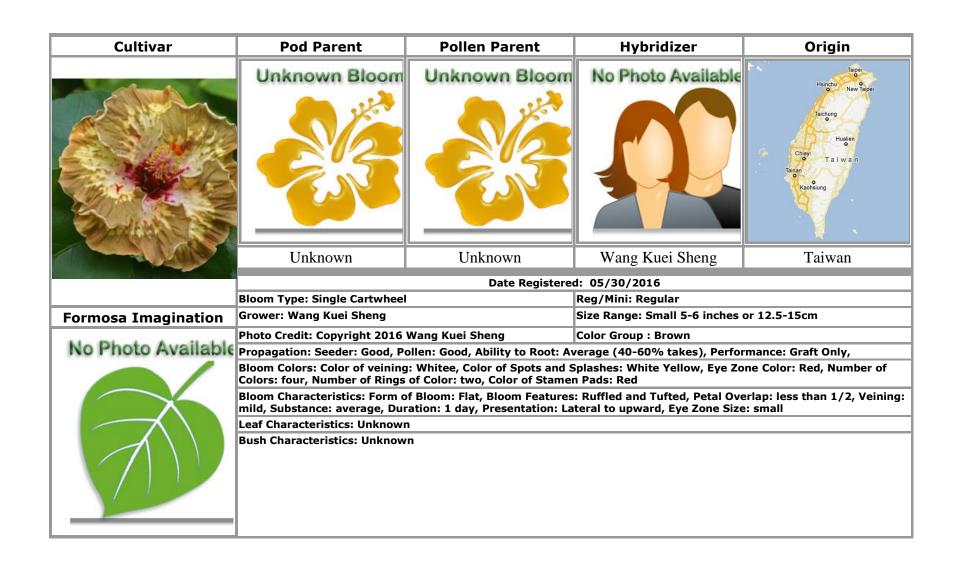

Formosa Chocolate Love · 52 Formosa Imagination · 31, 43 Formosa King Charley · 52 Formosa Light Dance · 32 Formosa Purple Be Dazzled · 48 Formosa Song of Night · 33 Formosa Spanish Dancer · 32 Formosa Witch Staff · 33 French Polynesia · 2, 3, 7, 12, 20, 42, 44, 47, 49, 50, 55, 65, 70 Funny Voodoo · 22 G Gabriel · 13, 64, 69 Germany · 19 Godiva · 73 Н Hibiscus Hawaii · 64, 66, 67, 68, 69