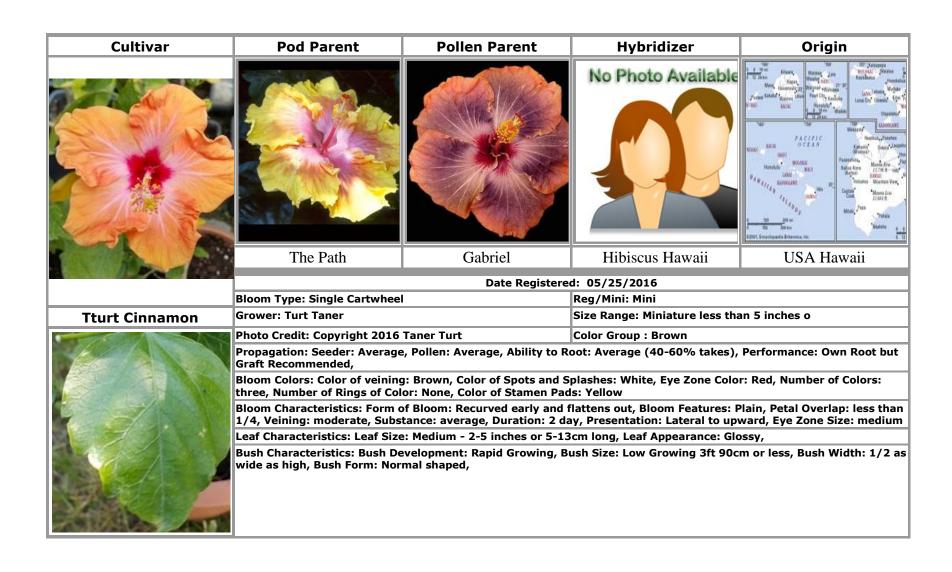

#### T

Tahiti Red · 78 Tahitian Autumn Odyssey · 65, 70 Tahitian Sophistication · 13 Tahitian Taui · 9 Tahitian Yellow Cauldron · 65 Taiwan · 31, 32, 33, 37, 38, 39, 40, 41, 43, 45, 46, 48, 51, 52, 53, 54, 56, 75 TexMex · 16 The Path . 64, 69 The Shining [Not Registered] · 56 **Tiger Bait** · 62 Too Pretty · 18 True Blaze · 63 True Blue · 63 **Tturt Cinnamon** · 64 **Tturt Honeybee** · 65 **Tturt Lavender Dreams** . 66 **Tturt Mien** · 67 **Tturt Sweet Dreams** · 68