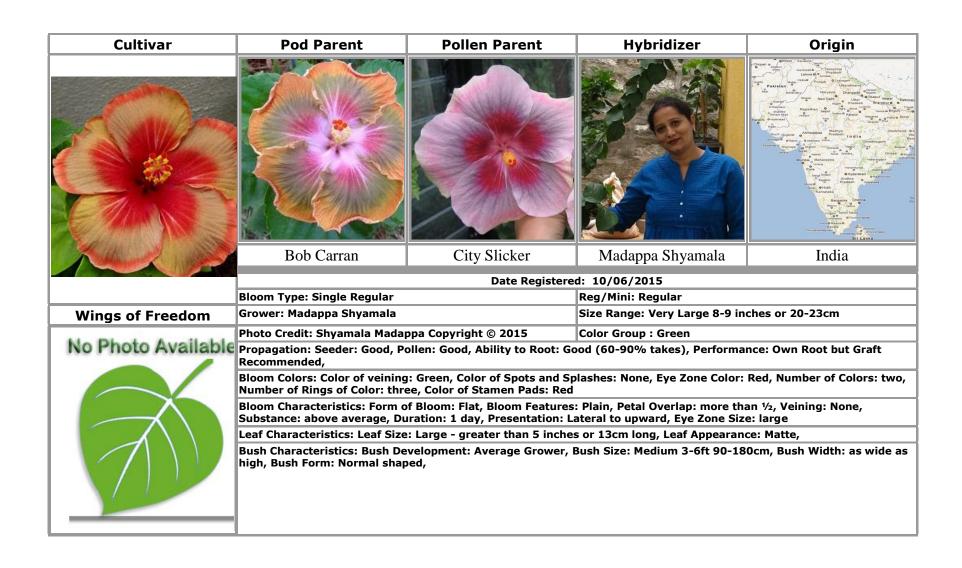

#### W

White Diamonds · 16

Wild Grape · 18

Wings of Fire · 10

Wings of Freedom  $\cdot$  63