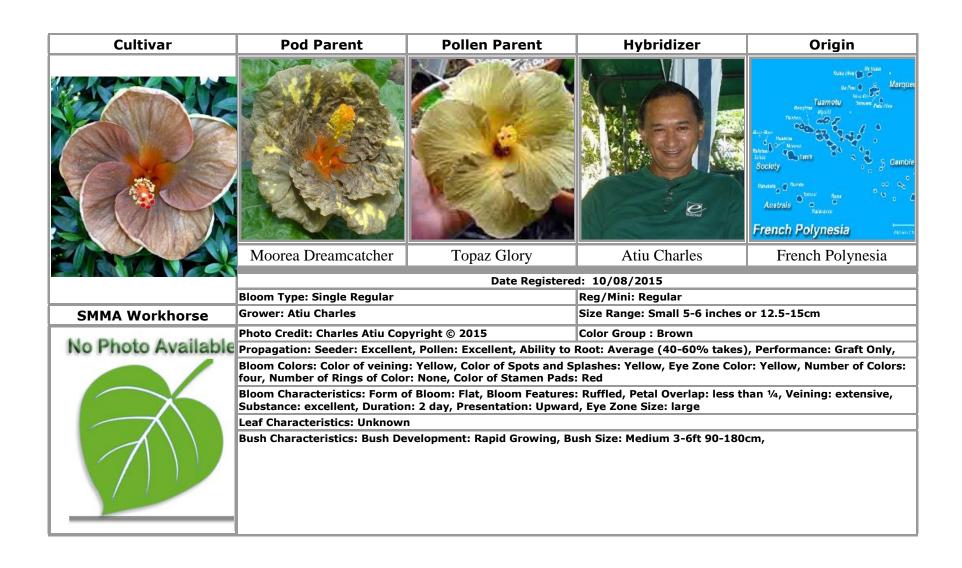

**SMMA Taranto** · 54, 55

**SMMA The Wicker Man** · 56

SMMA Witches Abroad · 57

**SMMA Workhorse** · 58

South Africa · 11, 12, 13, 14, 15

Sparkler [Not Registered] · 18

Sport · 15

Stollings Sonny · 6