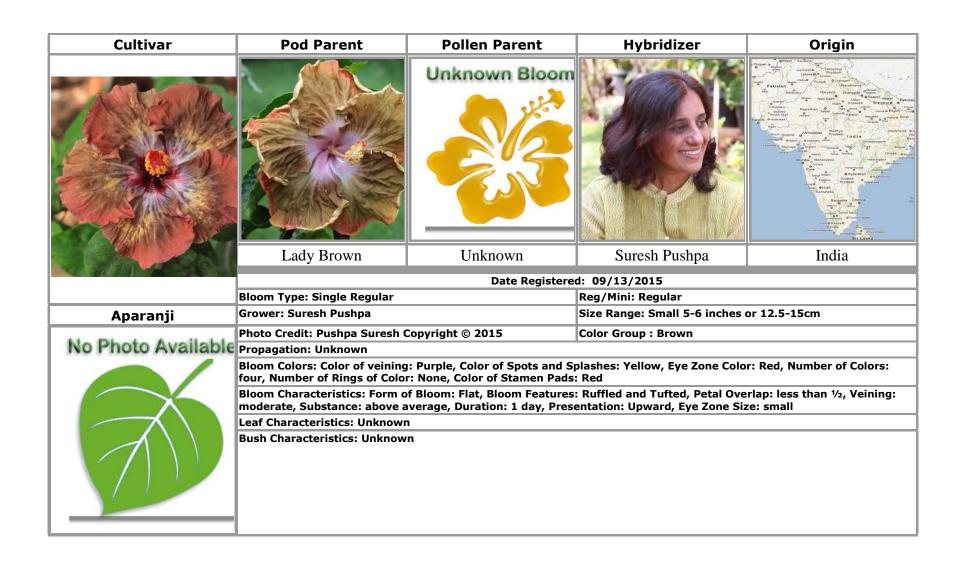

### A

Anna Elizabeth · 13

**Answered Prayers**  $\cdot 2$ 

Antique Treasure · 6

**Aparanji** ⋅3

Atiu Charles · 24, 29, 37, 38, 39, 40, 41, 42, 43, 44, 45, 46, 47, 48, 49, 50, 51, 52, 53, 54, 55, 56, 57, 58