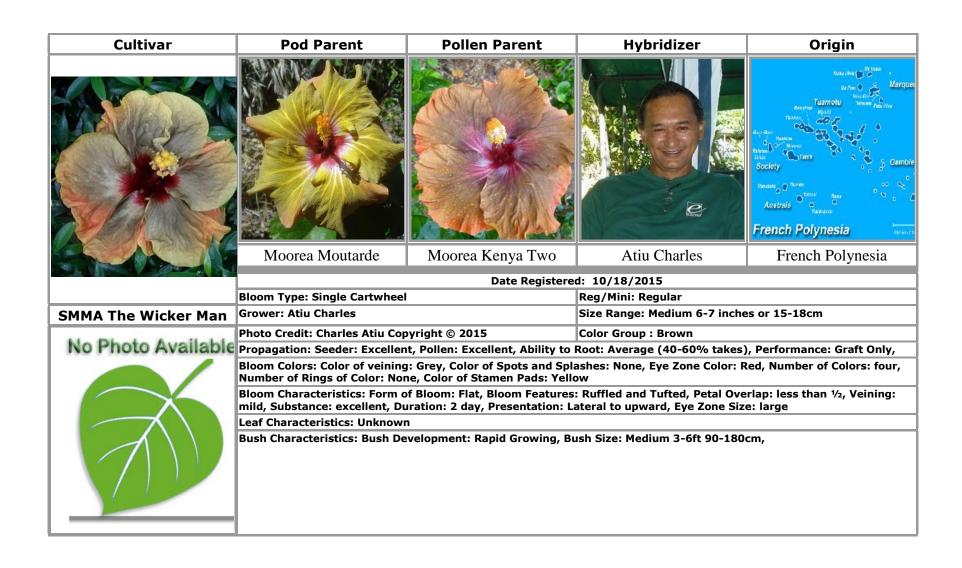

**SMMA Taranto** · 54, 55

**SMMA The Wicker Man** · 56

SMMA Witches Abroad · 57

**SMMA Workhorse** · 58

South Africa · 11, 12, 13, 14, 15

Sparkler [Not Registered] · 18

Sport · 15

Stollings Sonny · 6