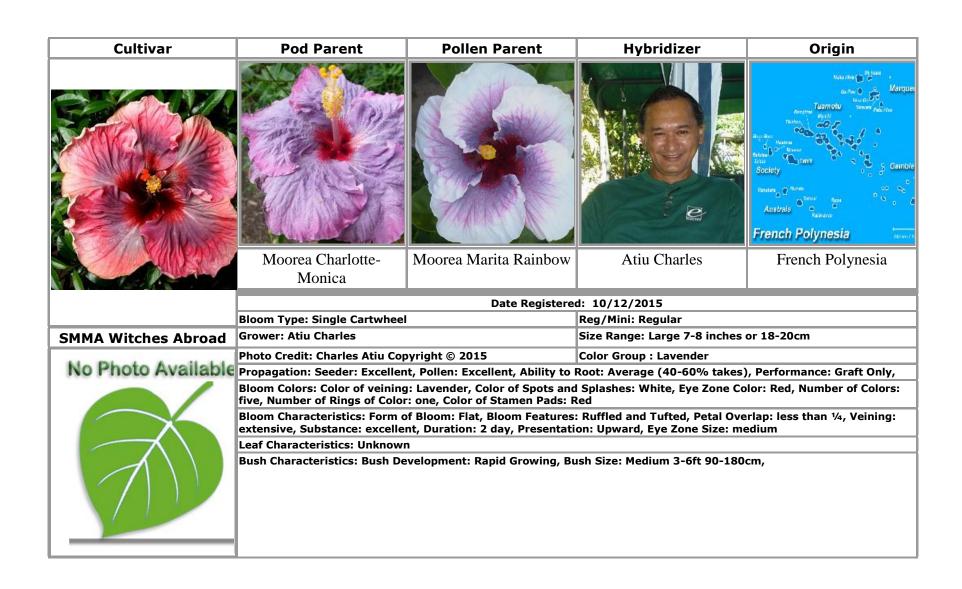

**SMMA Taranto** · 54, 55

**SMMA The Wicker Man** · 56

SMMA Witches Abroad · 57

**SMMA Workhorse** · 58

South Africa · 11, 12, 13, 14, 15

Sparkler [Not Registered] · 18

Sport · 15

Stollings Sonny · 6