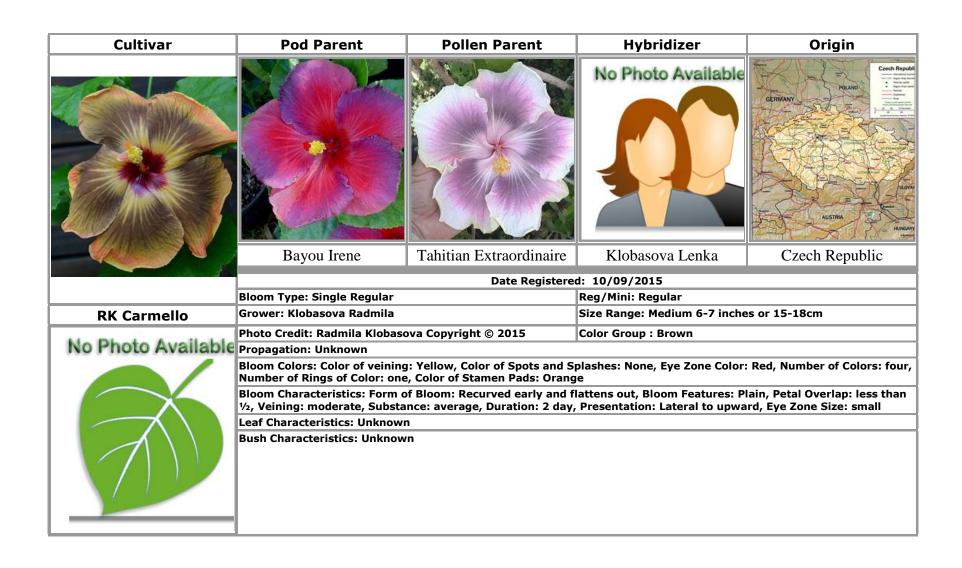

### В

Bayou Irene · 30 Black Jack (Dupont) · 25 Black Rainbow · 31, 32, 53 Bob Carran · 9, 22, 63 **Bronzy** · 4

# C

Cheo · 35
City Slicker · 63
Creme de Cacao · 23
Czech Republic · 25, 26, 27, 28, 30, 31, 32

### Τ

Tabuntsova Elena · 19, 20, 33, 34

Tahitian Autumn Odyssey · 17

Tahitian Extraordinaire · 30

Tahitian Imperial Topaz · 31

Tahitian Raspberry Star · 26

Tahitian Sophistication · 60

**Tap Dance** · 60