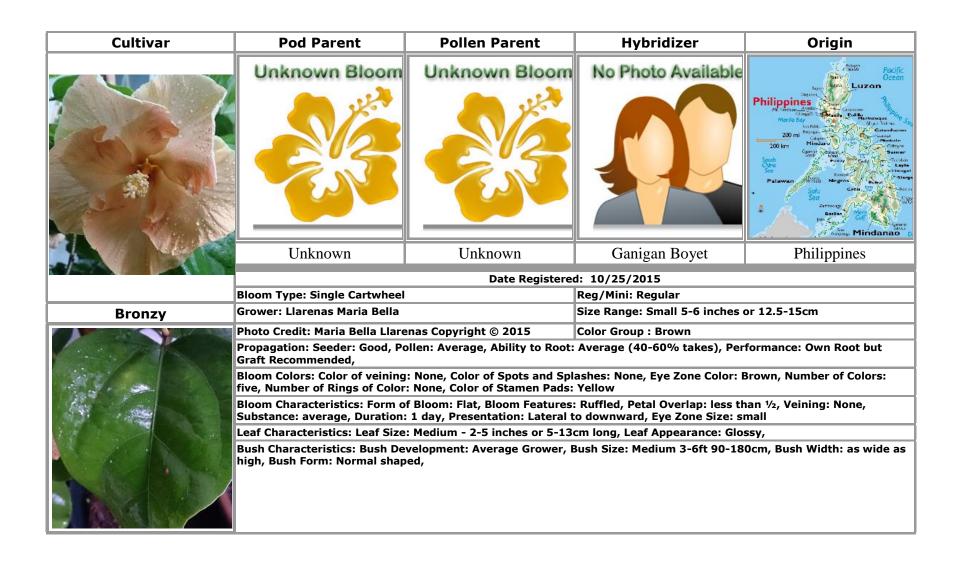

### В

Bayou Irene · 30 Black Jack (Dupont) · 25 Black Rainbow · 31, 32, 53 Bob Carran · 9, 22, 63 **Bronzy** · 4