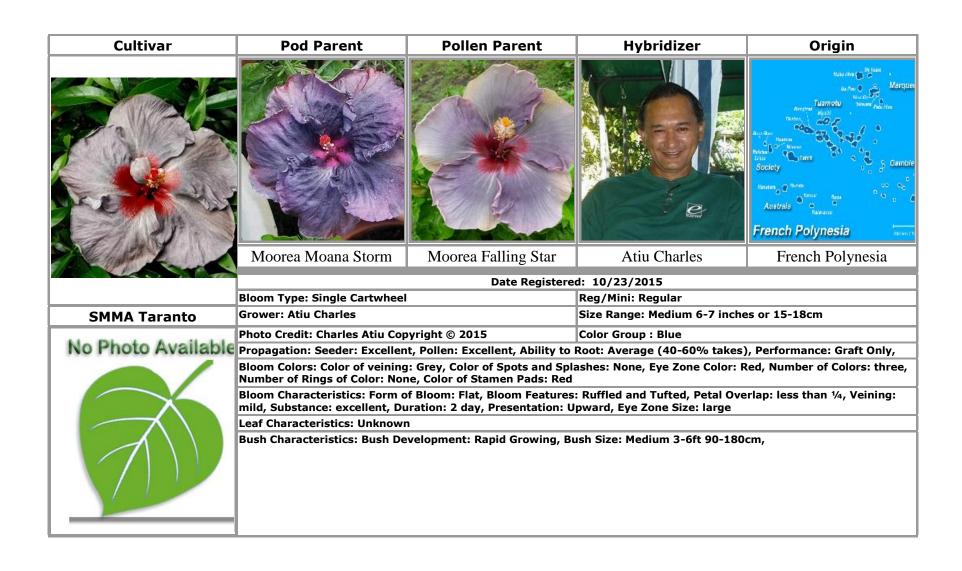

**SMMA Taranto** · 54, 55

**SMMA The Wicker Man** · 56

SMMA Witches Abroad · 57

**SMMA Workhorse** · 58

South Africa · 11, 12, 13, 14, 15

Sparkler [Not Registered] · 18

Sport · 15

Stollings Sonny · 6