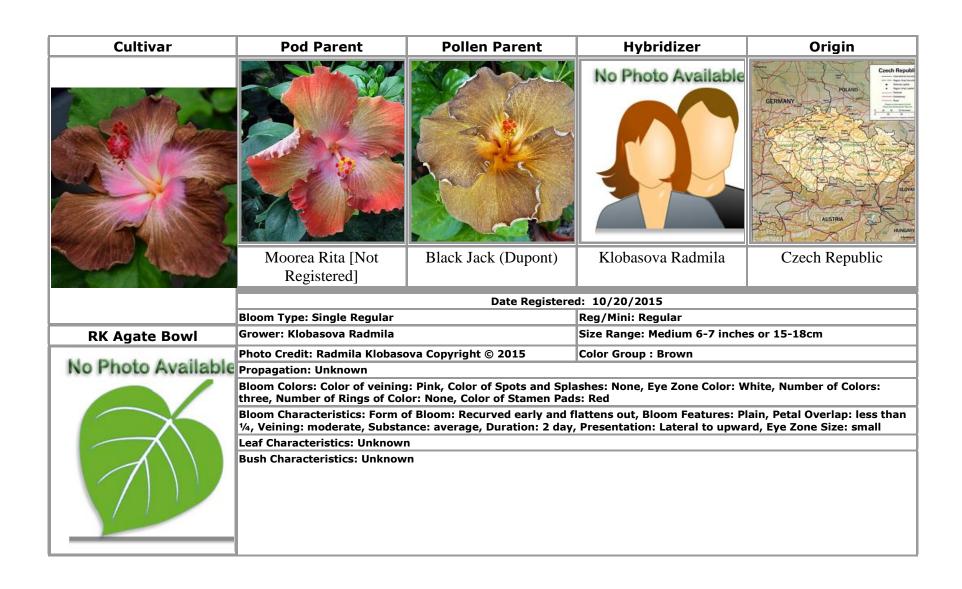

### В

Bayou Irene · 30 Black Jack (Dupont) · 25 Black Rainbow · 31, 32, 53 Bob Carran · 9, 22, 63 **Bronzy** · 4

# C

Cheo · 35
City Slicker · 63
Creme de Cacao · 23
Czech Republic · 25, 26, 27, 28, 30, 31, 32