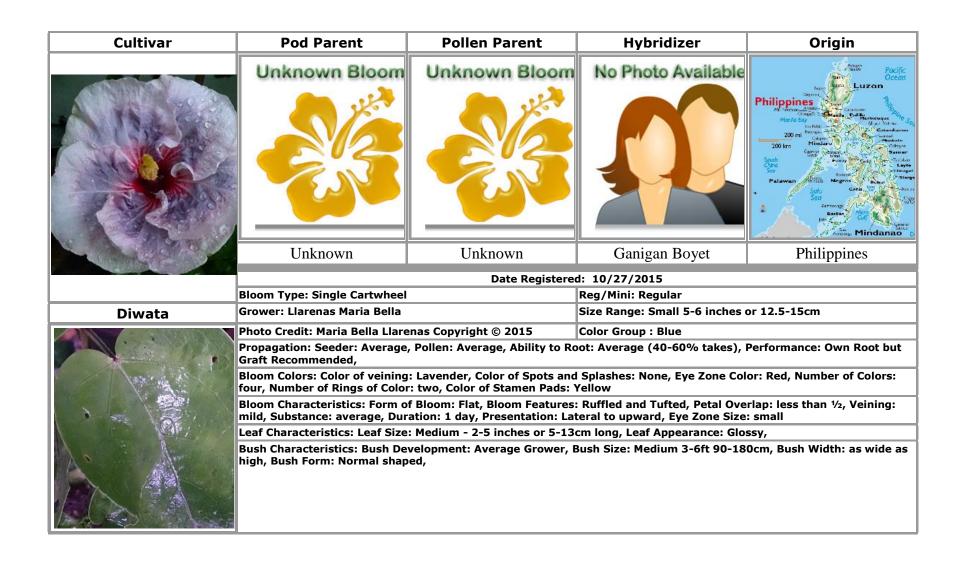

### D

Devil's Eye · 6, 20
Divine Grace · 62 **Diwata** · 5
DMMA Whispers Of Love · 27