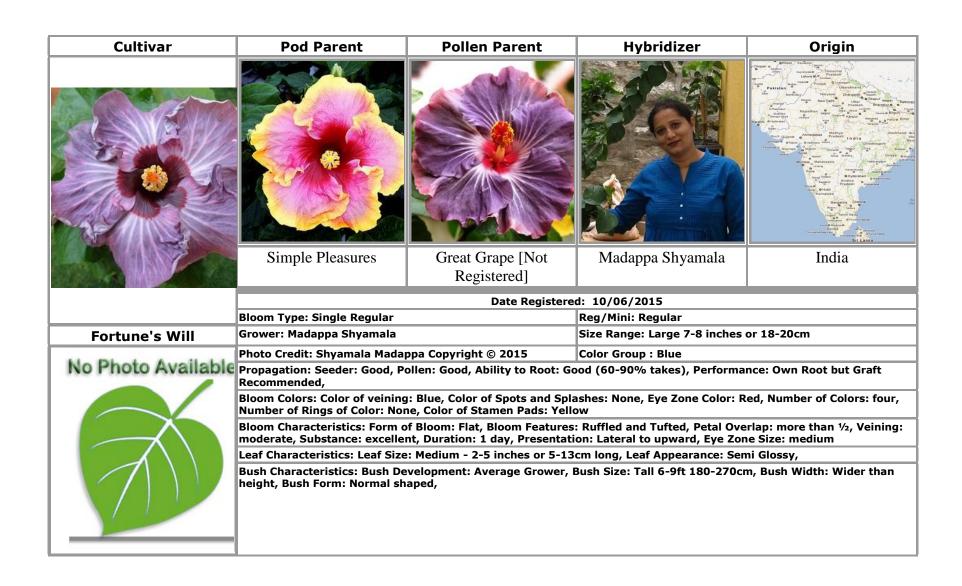

### F

Fortune's Will · 7
French Polynesia · 17, 24, 29, 37, 38, 39, 40, 41, 42, 43, 44, 45, 46, 47, 48, 49, 50, 51, 52, 53, 54, 55, 56, 57, 58