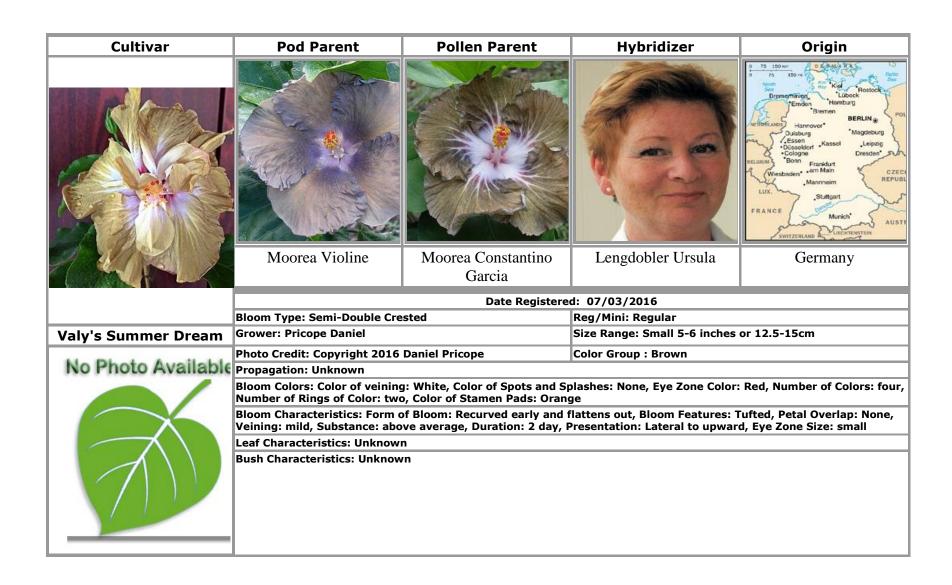

rds
- 9. Do not use any of these banned words in any language in your name: "hybrid", "cultivar", "grex", "group", "form", "maintenance", "mixture", "selection", "sport", "series", "variety" (or the plural form of these words in any language) or the words "improved" and "transformed"
- 10. Do not use fractions or symbols
- 11. Do not use any punctuation marks except for the apostrophe ('), the comma (,), the hyphen (-), and the full stop or period (.); a maximum of two exclamation marks (!) may be included but they may not be side-by-side
- 12. Do not use single letters or single numbers, or combinations of a single letter or number with a punctuation mark

## APPROVED CULTIVARS

JULY 2016



































































































































# **INDEX**

# Text in **bold** indicates an approved cultivar

| Amber Gem · 2 Atiu Charles · 16, 19, 20, 30, 31, 32, 37, 41, 42, 50, 53, 54, 55, 56, 57, 58, 59, 60, 61 Australia · 3, 4, 5 | Blue Sunflower · 14 Blue Tuxedo · 15 Bluebook · 14 Brazil · 6, 7, 8, 9, 10, 11, 12, 13, 45 British Virgin Islands · 65 Brown Derby · 34 Bug-a-Boo · 8 Byron Metts · 38 | Devil's Court · 17 Devil's Eye · 17 DP's Burlesque · 18 DP's Morning Dew · 19 DP's Rainbow Sky · 20 |
|-----------------------------------------------------------------------------------------------------------------------------|------------------------------------------------------------------------------------------------------------------------------------------------------------------------|-----------