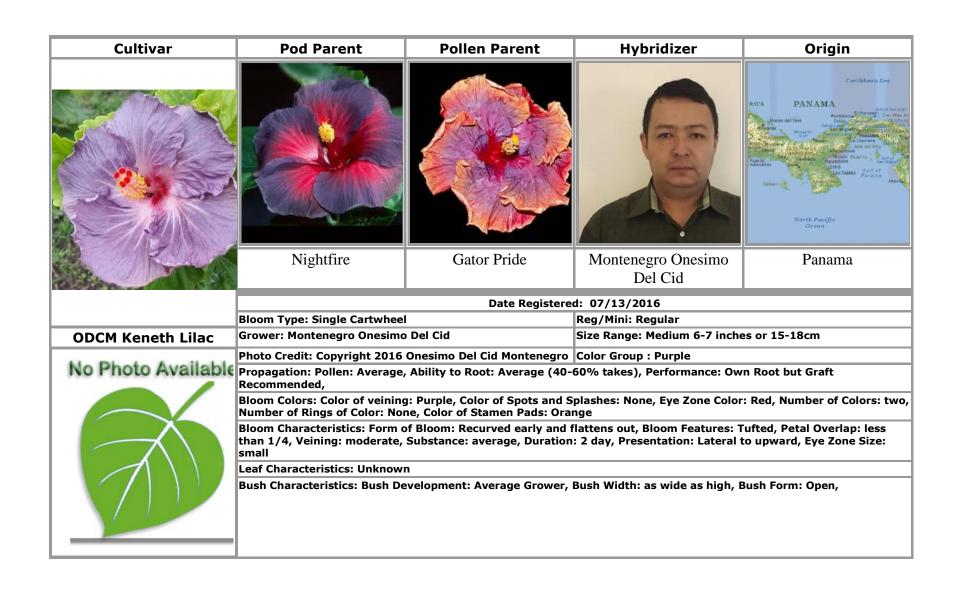

#### 0

**ODCM Brown Classic** · 34 **ODCM Hawaian Tropic** · 35 **ODCM Keneth Lilac** · 36