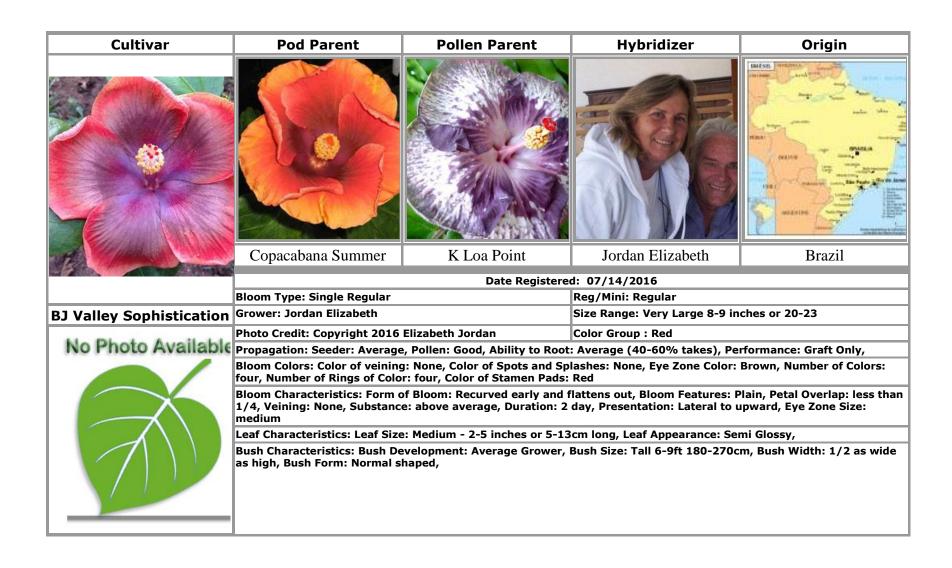

### J

Jim's Yellow Black · 29 Johnson Richard · 63 Jordan Elizabeth · 6, 7, 8, 9, 10, 11, 12, 13