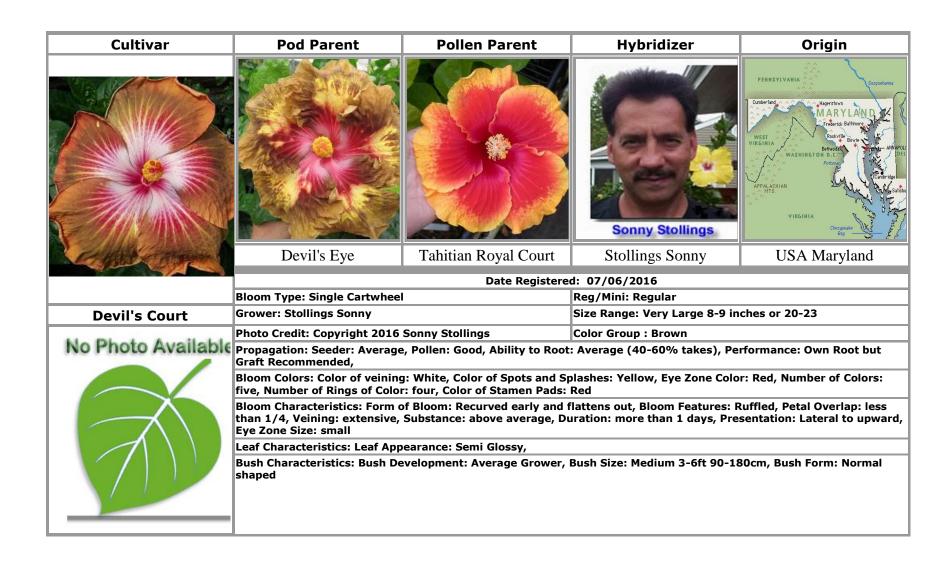

# Text in **bold** indicates an approved cultivar

| Amber Gem · 2 Atiu Charles · 16, 19, 20, 30, 31, 32, 37, 41, 42, 50, 53, 54, 55, 56, 57, 58, 59, 60, 61 Australia · 3, 4, 5 | Blue Sunflower · 14 Blue Tuxedo · 15 Bluebook · 14 Brazil · 6, 7, 8, 9, 10, 11, 12, 13, 45 British Virgin Islands · 65 Brown Derby · 34 Bug-a-Boo · 8 Byron Metts · 38 | Devil's Court · 17 Devil's Eye · 17 DP's Burlesque · 18 DP's Morning Dew · 19 DP's Rainbow Sky · 20 |
|-----------------------------------------------------------------------------------------------------------------------------|------------------------------------------------------------------------------------------------------------------------------------------------------------------------|-----------------------------------------------------------------------------------------------------|
| В                                                                                                                           | C                                                                                                                                                                      | Early American · 64  Ecu Blue Star Nebula · 21                                                      |
| Barry Schlueter · 63                                                                                                        |                                                                                                                                                                        | Ecu Bright Sunset · 22                                                                              |
| Berried Silver · 18                                                                                                         | Canada Ontario · 64                                                                                                                                                    | Ecu Cyclops · 23                                                                                    |
| Bev's Brown Bow · 4                                                                                                         | Cardona Ernesto · 51                                                                                                                                                   | Ecu Golden Spiral · 24                                                                              |
| Bev's Grey Nelarda · 3                                                                                                      | Caribbean Golden Sunset · 22, 24                                                                                                                                       | Ecuador · 21, 22, 23, 24                                                                            |
| Bev's Orange Tiger · 4                                                                                                      | Cherry Appaloosa · 12                                                                                                                                                  | Electric Brown · 25                                                                                 |
| <b>Bev's Purple Cane</b> · 5                                                                                                | Cherry Blossom · 11, 63                                                                                                                                                | Envie · 48, 49                                                                                      |
| Bit O' Blue · 15                                                                                                            | <b>Chocolate Caramel</b> · 16                                                                                                                                          |                                                                                                     |
| BJ Blue Friday · 6                                                                                                          | Chocolate Mousse · 16                                                                                                                                                  | <del></del>                                                                                         |
| BJ Burning Valley 7                                                                                                         | Chocolate Raspberry · 66                                                                                                                                               | F                                                                                                   |
| BJ Dancing in the Dark ·8                                                                                                   | Cinnamon Girl · 2                                                                                                                                                      |                                                                                                     |
| BJ Guapa mon Bijou · 9                                                                                                      | City Slicker · 23                                                                                                                                                      | Fall Leaves · 48, 49                                                                                |
| BJ Lucci di Niro · 10                                                                                                       | Clair's Future · 46                                                                                                                                                    | Farara Lillian · 65                                                                                 |
| BJ My Sweet Alice 11                                                                                                        | Concorde · 45                                                                                                                                                          | Feelin' Blue · 47                                                                                   |
| BJ Sergio Ridzi 12                                                                                                          | Copacabana Summer · 13                                                                                                                                                 | Fifth Dimension · 39, 66                                                                            |
| <b>BJ Valley Sophistication</b> · 13                                                                                        | Curly Top · 43                                                                                                                                                         | File' Gumbo · 43                                                                                    |
| Black Jack (Dupont) · 33, 44                                                                                                |                                                                                                                                                                        | Fonseca Sergio · 45                                                                                 |
| Black Jack (Dupont) X Gabriel X (Orange                                                                                     |                                                                                                                                                                        | French Polynesia · 16, 19, 20, 30, 31, 32, 37, 41,                                                  |
| Cappuccino) [Not Registered] · 25                                                                                           | D                                                                                                                                                                      | 42, 50, 53, 54, 55, 56, 57, 58, 59, 60, 61, 63                                                      |
| Blevins Kelly · 26                                                                                                          |                                                                                                                                                                        |                                                                                                     |
| Blimey · 5                                                                                                                  | Desert Lightning · 9                                                                                                                                                   |                                                                                                     |