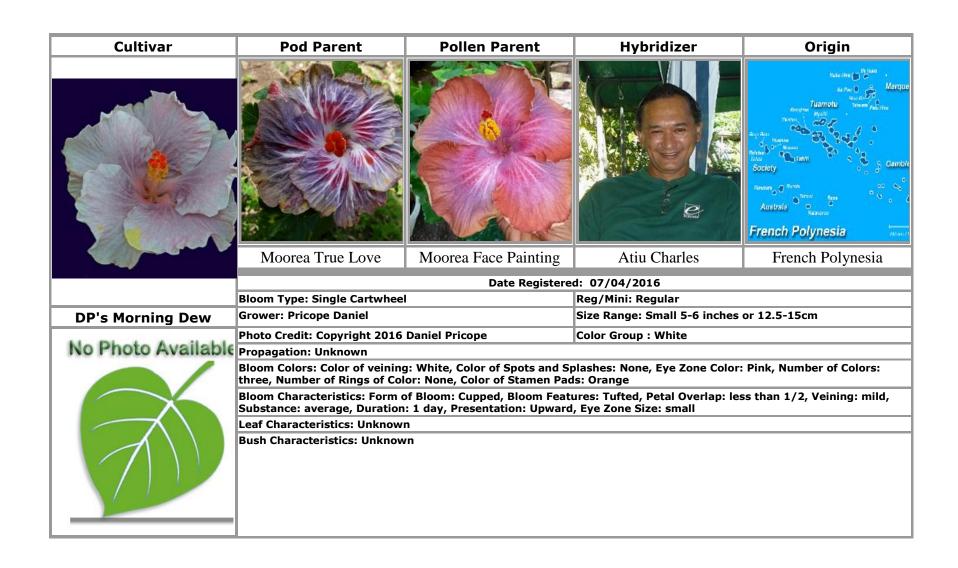

# Text in **bold** indicates an approved cultivar

| Amber Gem · 2 Atiu Charles · 16, 19, 20, 30, 31, 32, 37, 41, 42, 50, 53, 54, 55, 56, 57, 58, 59, 60, 61 Australia · 3, 4, 5 | Blue Sunflower · 14 Blue Tuxedo · 15 Bluebook · 14 Brazil · 6, 7, 8, 9, 10, 11, 12, 13, 45 British Virgin Islands · 65 Brown Derby · 34 Bug-a-Boo · 8 Byron Metts · 38 | Devil's Court · 17 Devil's Eye · 17 DP's Burlesque · 18 DP's Morning Dew · 19 DP's Rainbow Sky · 20 |
|-----------------------------------------------------------------------------------------------------------------------------|------------------------------------------------------------------------------------------------------------------------------------------------------------------------|-----------------------------------------------------------------------------------------------------|
| В                                                                                                                           | C                                                                                                                                                                      | Early American · 64  Ecu Blue Star Nebula · 21                                                      |
| Barry Schlueter · 63                                                                                                        |                                                                                                                                                                        | Ecu Bright Sunset · 22                                                                              |
| Berried Silver · 18                                                                                                         | Canada Ontario · 64                                                                                                                                                    | Ecu Cyclops · 23                                                                                    |
| Bev's Brown Bow · 4                                                                                                         | Cardona Ernesto · 51                                                                                                                                                   | Ecu Golden Spiral · 24                                                                              |
| Bev's Grey Nelarda · 3                                                                                                      | Caribbean Golden Sunset · 22, 24                                                                                                                                       | Ecuador · 21, 22, 23, 24                                                                            |
| Bev's Orange Tiger · 4                                                                                                      | Cherry Appaloosa · 12                                                                                                                                                  | Electric Brown · 25                                                                                 |
| <b>Bev's Purple Cane</b> · 5                                                                                                | Cherry Blossom · 11, 63                                                                                                                                                | Envie · 48, 49                                                                                      |
| Bit O' Blue · 15                                                                                                            | <b>Chocolate Caramel</b> · 16                                                                                                                                          |                                                                                                     |
| BJ Blue Friday · 6                                                                                                          | Chocolate Mousse · 16                                                                                                                                                  | <del></del>                                                                                         |
| BJ Burning Valley 7                                                                                                         | Chocolate Raspberry · 66                                                                                                                                               | F                                                                                                   |
| BJ Dancing in the Dark ·8                                                                                                   | Cinnamon Girl · 2                                                                                                                                                      |                                                                                                     |
| BJ Guapa mon Bijou · 9                                                                                                      | City Slicker · 23                                                                                                                                                      | Fall Leaves · 48, 49                                                                                |
| BJ Lucci di Niro · 10                                                                                                       | Clair's Future · 46                                                                                                                                                    | Farara Lillian · 65                                                                                 |
| BJ My Sweet Alice 11                                                                                                        | Concorde · 45                                                                                                                                                          | Feelin' Blue · 47                                                                                   |
| BJ Sergio Ridzi 12                                                                                                          | Copacabana Summer · 13                                                                                                                                                 | Fifth Dimension · 39, 66                                                                            |
| <b>BJ Valley Sophistication</b> · 13                                                                                        | Curly Top · 43                                                                                                                                                         | File' Gumbo · 43                                                                                    |
| Black Jack (Dupont) · 33, 44                                                                                                |                                                                                                                                                                        | Fonseca Sergio · 45                                                                                 |
| Black Jack (Dupont) X Gabriel X (Orange                                                                                     |                                                                                                                                                                        | French Polynesia · 16, 19, 20, 30, 31, 32, 37, 41,                                                  |
| Cappuccino) [Not Registered] · 25                                                                                           | D                                                                                                                                                                      | 42, 50, 53, 54, 55, 56, 57, 58, 59, 60, 61, 63                                                      |
| Blevins Kelly · 26                                                                                                          |                                                                                                                                                                        |                                                                                                     |
| Blimey · 5                                                                                                                  | Desert Lightning · 9                                                                                                                                                   |                                                                                                     |