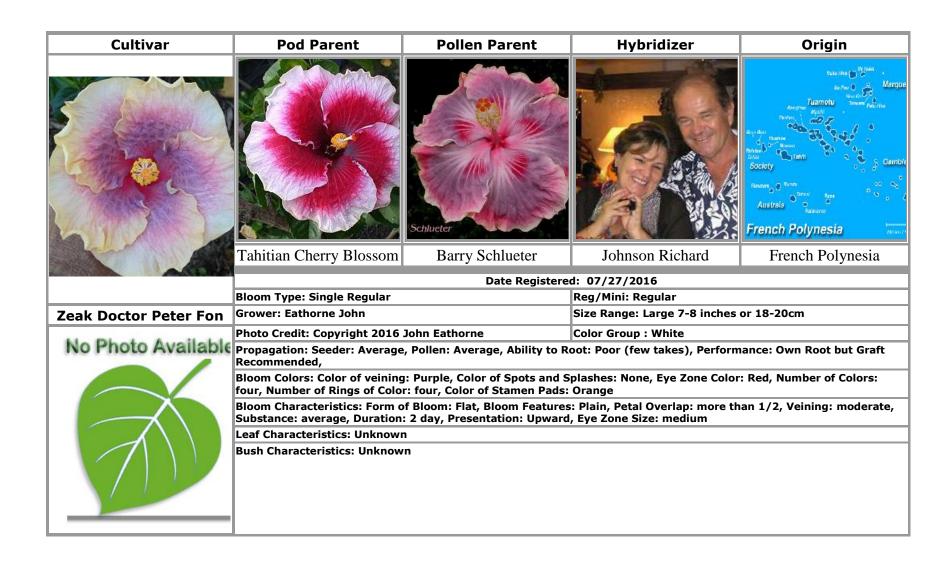

y of these banned words in any language in your name: "hybrid", "cultivar", "grex", "group", "form", "maintenance", "mixture", "selection", "sport", "series", "variety" (or the plural form of these words in any language) or the words "improved" and "transformed"
- 10. Do not use fractions or symbols
- 11. Do not use any punctuation marks except for the apostrophe ('), the comma (,), the hyphen (-), and the full stop or period (.); a maximum of two exclamation marks (!) may be included but they may not be side-by-side
- 12. Do not use single letters or single numbers, or combinations of a single letter or number with a punctuation mark

## APPROVED CULTIVARS

JULY 2016



































































































































# **INDEX**

# Text in **bold** indicates an approved cultivar

| Amber Gem · 2 Atiu Charles · 16, 19, 20, 30, 31, 32, 37, 41, 42, 50, 53, 54, 55, 56, 57, 58, 59, 60, 61 Australia · 3, 4, 5 | Blue Sunflower · 14 Blue Tuxedo · 15 Bluebook · 14 Brazil · 6, 7, 8, 9, 10, 11, 12, 13, 45 British Virgin Islands · 65 Brown Derby · 34 Bug-a-Boo · 8 Byron Metts · 38 | Devil's Court · 17 Devil's Eye · 17 DP's Burlesque · 18 DP's Morning Dew · 19 DP's Rainbow Sky · 20 |
|-----------------------------------------------------------------------------------------------------------------------------|------------------------------------------------------------------------------------------------------------------------------------------------------------------------|---------------------------------