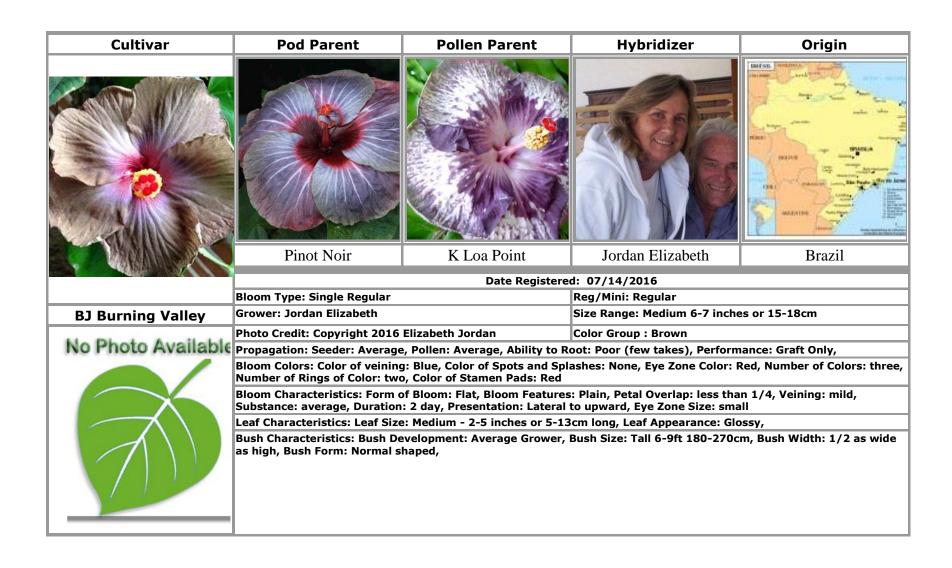

### J

Jim's Yellow Black · 29 Johnson Richard · 63 Jordan Elizabeth · 6, 7, 8, 9, 10, 11, 12, 13