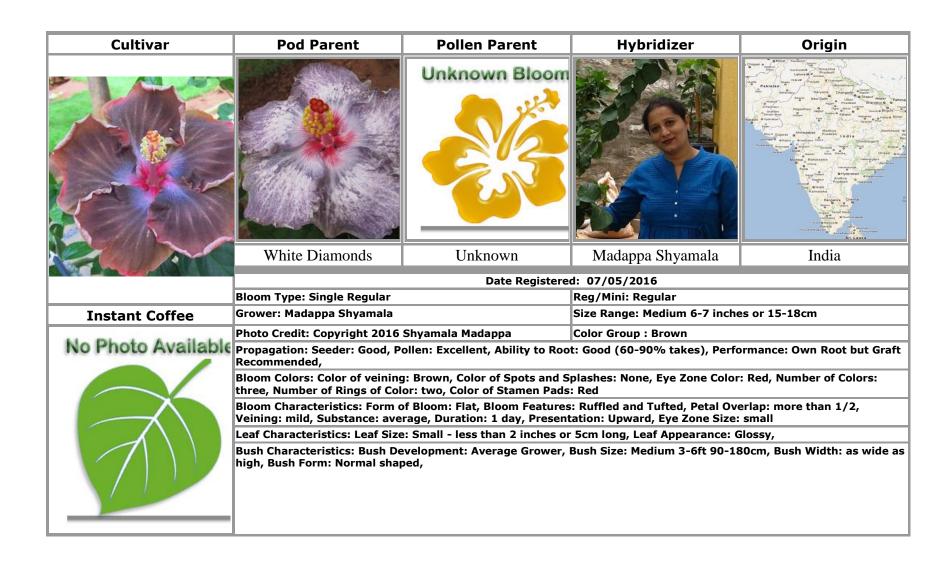

#### I

Ice Age · 62 India · 2, 28 Indian Brave · 27 Instant Coffee · 28

# М

Madappa Shyamala · 2, 28 Mango Chutney · 10 Medicine Man · 27 Metallica Sonny · 33 Midnight Blue · 40 Miranda Daniel · 21, 22, 23, 24 Montenegro Onesimo Del Cid · 34, 35, 36 Moorea Acces de l'Ame · 55 Moorea Black Shadow [Not Registered] · 16 Moorea Cendre · 50 Moorea Constantino Garcia · 18, 52 Moorea Coralie · 50 Moorea Dusty Silver · 32 Moorea Face Painting · 19 Moorea For Ever · 61 Moorea Hauarii · 42 Moorea Hot Charley · 20 Moorea Jessica · 37 Moorea Lovely Treasure · 31, 57 Moorea Milagro · 53, 58 Moorea Missunset · 60 Moorea Mona's Soul · 30 Moorea Old Gold · 41 Moorea Peerless CA · 31 Moorea Pentru Tine · 58 Moorea Quartz Bleue · 59 Moorea Rainbow Day · 42