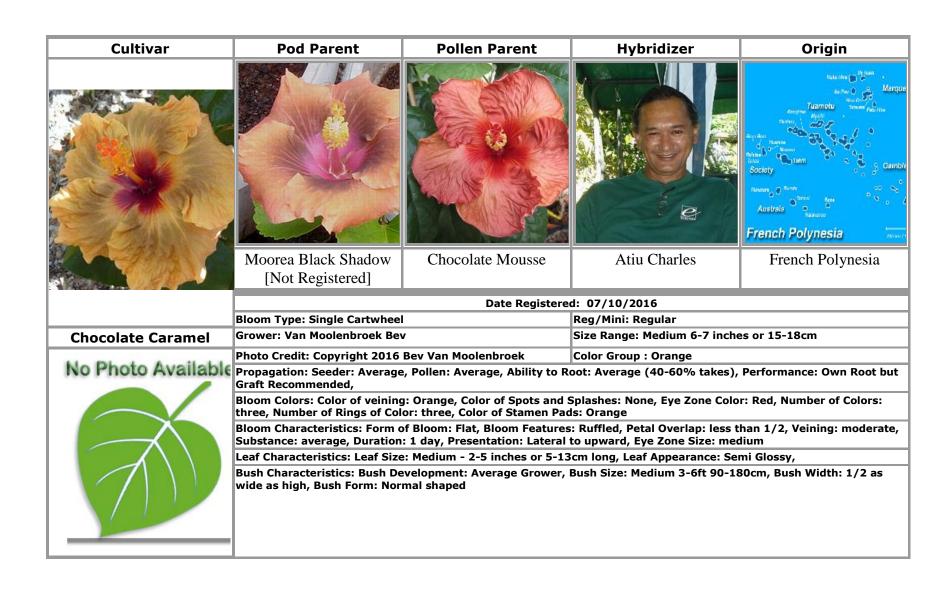

# Text in **bold** indicates an approved cultivar

| Amber Gem · 2 Atiu Charles · 16, 19, 20, 30, 31, 32, 37, 41, 42, 50, 53, 54, 55, 56, 57, 58, 59, 60, 61 Australia · 3, 4, 5 | Blue Sunflower · 14 Blue Tuxedo · 15 Bluebook · 14 Brazil · 6, 7, 8, 9, 10, 11, 12, 13, 45 British Virgin Islands · 65 Brown Derby · 34 Bug-a-Boo · 8 Byron Metts · 38 | Devil's Court · 17 Devil's Eye · 17 DP's Burlesque · 18 DP's Morning Dew · 19 DP's Rainbow Sky · 20 |
|-----------------------------------------------------------------------------------------------------------------------------|------------------------------------------------------------------------------------------------------------------------------------------------------------------------|-----------------------------------------------------------------------------------------------------|
| В                                                                                                                           | C                                                                                                                                                                      | Early American · 64  Ecu Blue Star Nebula · 21                                                      |
| Barry Schlueter · 63                                                                                                        |                                                                                                                                                                        | Ecu Bright Sunset · 22                                                                              |
| Berried Silver · 18                                                                                                         | Canada Ontario · 64                                                                                                                                                    | Ecu Cyclops · 23                                                                                    |
| Bev's Brown Bow · 4                                                                                                         | Cardona Ernesto · 51                                                                                                                                                   | Ecu Golden Spiral · 24                                                                              |
| Bev's Grey Nelarda · 3                                                                                                      | Caribbean Golden Sunset · 22, 24                                                                                                                                       | Ecuador · 21, 22, 23, 24                                                                            |
| Bev's Orange Tiger · 4                                                                                                      | Cherry Appaloosa · 12                                                                                                                                                  | Electric Brown · 25                                                                                 |
| <b>Bev's Purple Cane</b> · 5                                                                                                | Cherry Blossom · 11, 63                                                                                                                                                | Envie · 48, 49                                                                                      |
| Bit O' Blue · 15                                                                                                            | <b>Chocolate Caramel</b> · 16                                                                                                                                          |                                                                                                     |
| BJ Blue Friday · 6                                                                                                          | Chocolate Mousse · 16                                                                                                                                                  | <del></del>                                                                                         |
| BJ Burning Valley 7                                                                                                         | Chocolate Raspberry · 66                                                                                                                                               | F                                                                                                   |
| BJ Dancing in the Dark ·8                                                                                                   | Cinnamon Girl · 2                                                                                                                                                      |                                                                                                     |
| BJ Guapa mon Bijou · 9                                                                                                      | City Slicker · 23                                                                                                                                                      | Fall Leaves · 48, 49                                                                                |
| BJ Lucci di Niro · 10                                                                                                       | Clair's Future · 46                                                                                                                                                    | Farara Lillian · 65                                                                                 |
| BJ My Sweet Alice 11                                                                                                        | Concorde · 45                                                                                                                                                          | Feelin' Blue · 47                                                                                   |
| BJ Sergio Ridzi 12                                                                                                          | Copacabana Summer · 13                                                                                                                                                 | Fifth Dimension · 39, 66                                                                            |
| <b>BJ Valley Sophistication</b> · 13                                                                                        | Curly Top · 43                                                                                                                                                         | File' Gumbo · 43                                                                                    |
| Black Jack (Dupont) · 33, 44                                                                                                |                                                                                                                                                                        | Fonseca Sergio · 45                                                                                 |
| Black Jack (Dupont) X Gabriel X (Orange                                                                                     |                                                                                                                                                                        | French Polynesia · 16, 19, 20, 30, 31, 32, 37, 41,                                                  |
| Cappuccino) [Not Registered] · 25                                                                                           | D                                                                                                                                                                      | 42, 50, 53, 54, 55, 56, 57, 58, 59, 60, 61, 63                                                      |
| Blevins Kelly · 26                                                                                                          |                                                                                                                                                                        |                                                                                                     |
| Blimey · 5                                                                                                                  | Desert Lightning · 9                                                                                                                                                   |                                                                                                     |