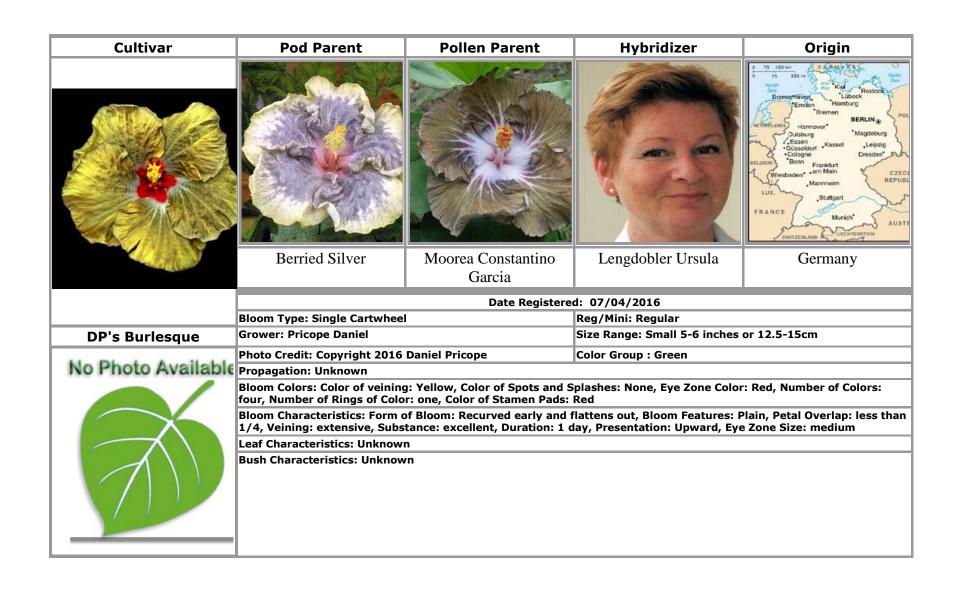

# Text in **bold** indicates an approved cultivar

| Amber Gem · 2 Atiu Charles · 16, 19, 20, 30, 31, 32, 37, 41, 42, 50, 53, 54, 55, 56, 57, 58, 59, 60, 61 Australia · 3, 4, 5 | Blue Sunflower · 14 Blue Tuxedo · 15 Bluebook · 14 Brazil · 6, 7, 8, 9, 10, 11, 12, 13, 45 British Virgin Islands · 65 Brown Derby · 34 Bug-a-Boo · 8 Byron Metts · 38 | Devil's Court · 17 Devil's Eye · 17 DP's Burlesque · 18 DP's Morning Dew · 19 DP's Rainbow Sky · 20 |
|-----------------------------------------------------------------------------------------------------------------------------|------------------------------------------------------------------------------------------------------------------------------------------------------------------------|-----------------------------------------------------------------------------------------------------|
| В                                                                                                                           | C                                                                                                                                                                      | Early American · 64  Ecu Blue Star Nebula · 21                                                      |
| Barry Schlueter · 63                                                                                                        |                                                                                                                                                                        | Ecu Bright Sunset · 22                                                                              |
| Berried Silver · 18                                                                                                         | Canada Ontario · 64                                                                                                                                                    | Ecu Cyclops · 23                                                                                    |
| Bev's Brown Bow · 4                                                                                                         | Cardona Ernesto · 51                                                                                                                                                   | Ecu Golden Spiral · 24                                                                              |
| Bev's Grey Nelarda · 3                                                                                                      | Caribbean Golden Sunset · 22, 24                                                                                                                                       | Ecuador · 21, 22, 23, 24                                                                            |
| Bev's Orange Tiger · 4                                                                                                      | Cherry Appaloosa · 12                                                                                                                                                  | Electric Brown · 25                                                                                 |
| <b>Bev's Purple Cane</b> · 5                                                                                                | Cherry Blossom · 11, 63                                                                                                                                                | Envie · 48, 49                                                                                      |
| Bit O' Blue · 15                                                                                                            | <b>Chocolate Caramel</b> · 16                                                                                                                                          |                                                                                                     |
| BJ Blue Friday · 6                                                                                                          | Chocolate Mousse · 16                                                                                                                                                  | <del></del>                                                                                         |
| BJ Burning Valley 7                                                                                                         | Chocolate Raspberry · 66                                                                                                                                               | F                                                                                                   |
| BJ Dancing in the Dark ·8                                                                                                   | Cinnamon Girl · 2                                                                                                                                                      |                                                                                                     |
| BJ Guapa mon Bijou · 9                                                                                                      | City Slicker · 23                                                                                                                                                      | Fall Leaves · 48, 49                                                                                |
| BJ Lucci di Niro · 10                                                                                                       | Clair's Future · 46                                                                                                                                                    | Farara Lillian · 65                                                                                 |
| BJ My Sweet Alice 11                                                                                                        | Concorde · 45                                                                                                                                                          | Feelin' Blue · 47                                                                                   |
| BJ Sergio Ridzi 12                                                                                                          | Copacabana Summer · 13                                                                                                                                                 | Fifth Dimension · 39, 66                                                                            |
| <b>BJ Valley Sophistication</b> · 13                                                                                        | Curly Top · 43                                                                                                                                                         | File' Gumbo · 43                                                                                    |
| Black Jack (Dupont) · 33, 44                                                                                                |                                                                                                                                                                        | Fonseca Sergio · 45                                                                                 |
| Black Jack (Dupont) X Gabriel X (Orange                                                                                     |                                                                                                                                                                        | French Polynesia · 16, 19, 20, 30, 31, 32, 37, 41,                                                  |
| Cappuccino) [Not Registered] · 25                                                                                           | D                                                                                                                                                                      | 42, 50, 53, 54, 55, 56, 57, 58, 59, 60, 61, 63                                                      |
| Blevins Kelly · 26                                                                                                          |                                                                                                                                                                        |                                                                                                     |
| Blimey · 5                                                                                                                  | Desert Lightning · 9                                                                                                                                                   |                                                                                                     |