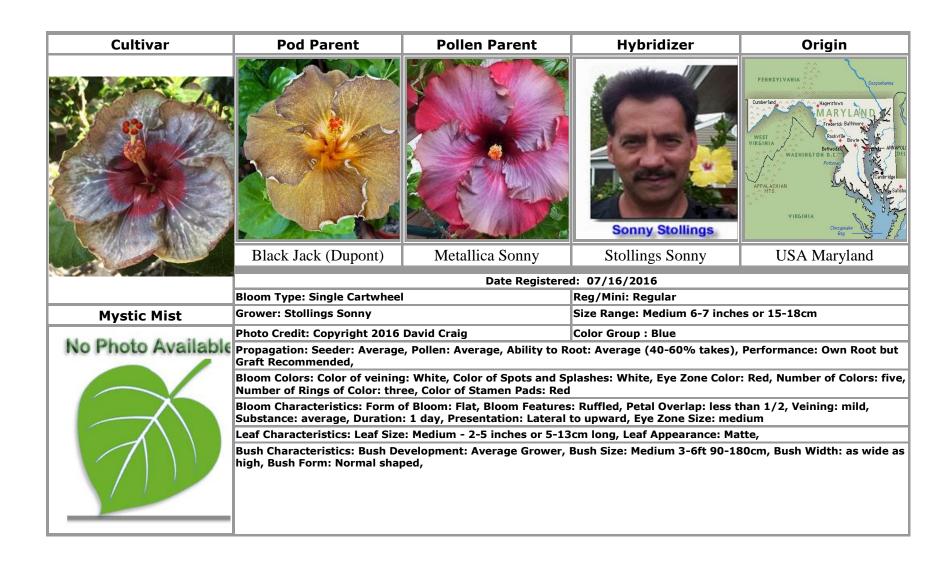

**Moorea Silver Barracuda** · 32

Moorea Sloane [Not Registered] · 37 Moorea Sumo Red [Not Registered] · 54 Moorea Top Honey · 32 Moorea True Love · 19 Moorea Vaireva · 41 Moorea Violine · 52 Mr Ace · 34 Mystic Mist · 33