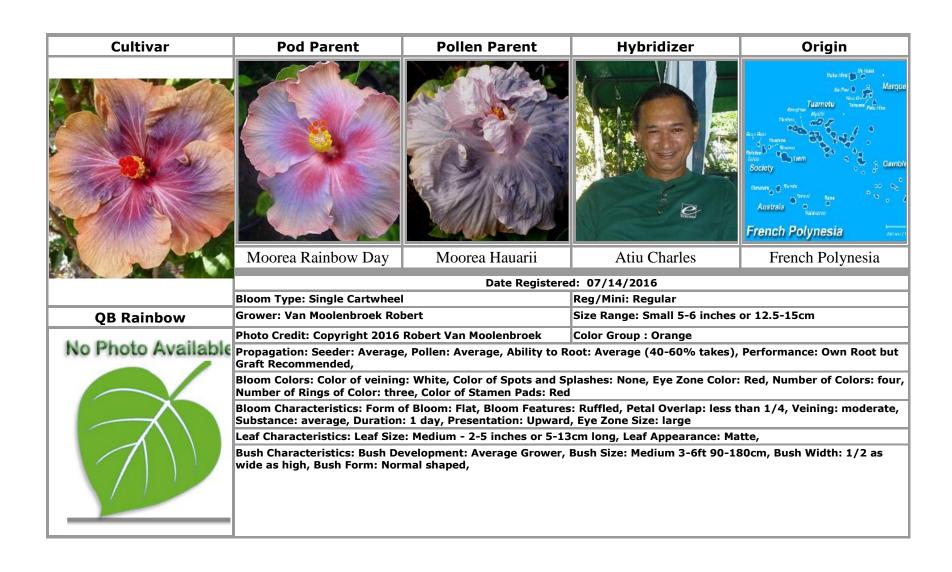

the use of Latin Words
- 9. Do not use any of these banned words in any language in your name: "hybrid", "cultivar", "grex", "group", "form", "maintenance", "mixture", "selection", "sport", "series", "variety" (or the plural form of these words in any language) or the words "improved" and "transformed"
- 10. Do not use fractions or symbols
- 11. Do not use any punctuation marks except for the apostrophe ('), the comma (,), the hyphen (-), and the full stop or period (.); a maximum of two exclamation marks (!) may be included but they may not be side-by-side
- 12. Do not use single letters or single numbers, or combinations of a single letter or number with a punctuation mark

## APPROVED CULTIVARS

JULY 2016



































































































































# **INDEX**

# Text in **bold** indicates an approved cultivar

| Amber Gem · 2 Atiu Charles · 16, 19, 20, 30, 31, 32, 37, 41, 42, 50, 53, 54, 55, 56, 57, 58, 59, 60, 61 Australia · 3, 4, 5 | Blue Sunflower · 14 Blue Tuxedo · 15 Bluebook · 14 Brazil · 6, 7, 8, 9, 10, 11, 12, 13, 45 British Virgin Islands · 65 Brown Derby · 34 Bug-a-Boo · 8 Byron Metts · 38 | Devil's Court · 17 Devil's Eye · 17 DP's Burlesque · 18 DP's Morning Dew · 19 DP's Rainbow Sky · 20 |
|-----------------------------------------------------------------------------------------------------------------------------|----------------------------------------------------------------------------------------------------------------------------------------------------------------