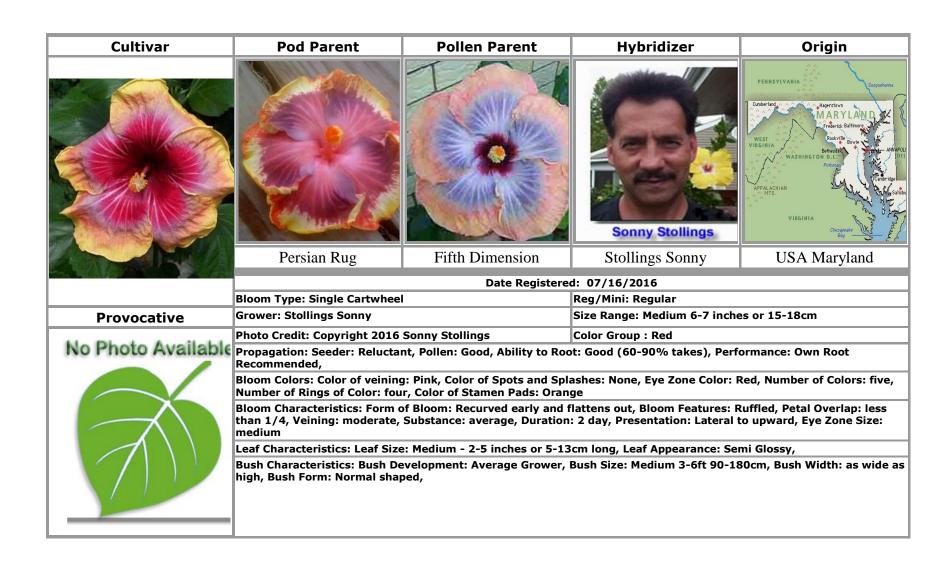

### Ρ

Persian Rug · 39, 64

Pink Jessie · 37

Pinoa · 38

Pinot Noir · 6, 7

Plum Pizzazz · 14

Pond Scum · 65

Provocative · 39

# S

SF Teresa · 45
Short Buddy · 46
Sonny's Black Cat [Not Registered] · 8
Spunky Seth · 46
Stollings Sonny · 14, 15, 17, 25, 27, 33, 39, 40, 47, 62, 66
Stormy Blue · 47
Stormy Rainbow · 47
Sugar Cane · 5

## U

Unknown · 3, 20, 23, 28, 29, 30, 31, 35, 44, 53, 55, 56, 59, 60, 61, 65

USA Florida · 26

USA Louisiana · 46

USA Maryland · 14, 15, 17, 25, 27, 33, 39, 40, 47, 62, 66