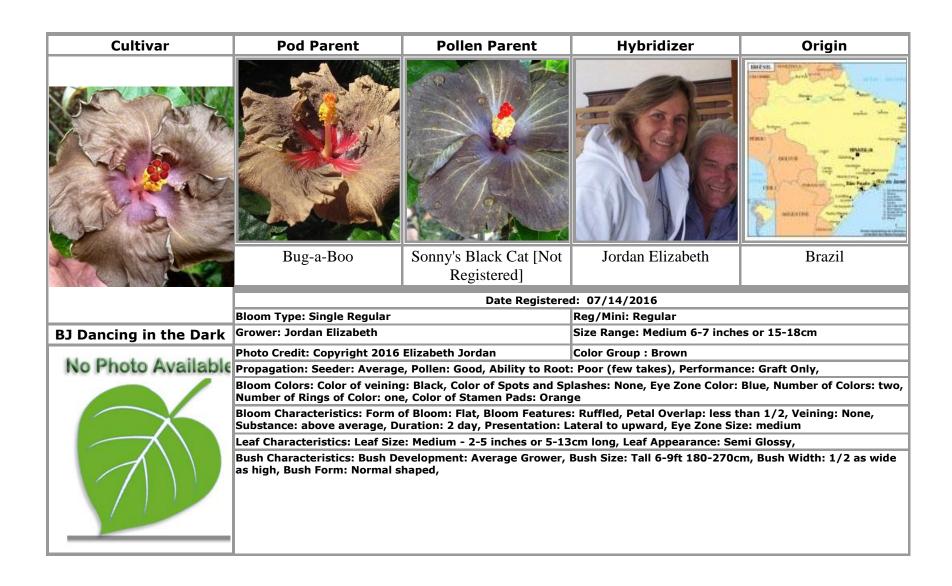

### J

Jim's Yellow Black · 29 Johnson Richard · 63 Jordan Elizabeth · 6, 7, 8, 9, 10, 11, 12, 13