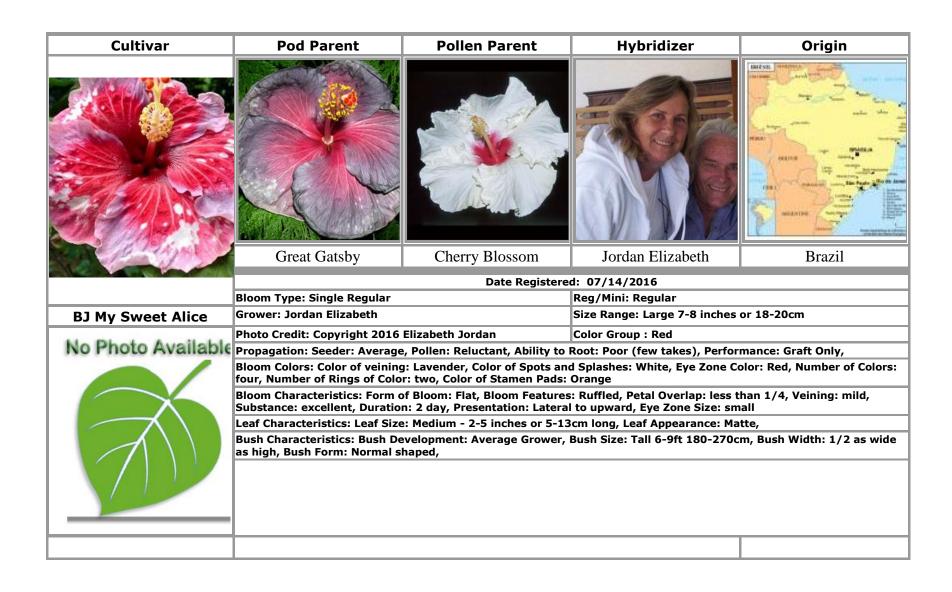

# Text in **bold** indicates an approved cultivar

| Amber Gem · 2 Atiu Charles · 16, 19, 20, 30, 31, 32, 37, 41, 42, 50, 53, 54, 55, 56, 57, 58, 59, 60, 61 Australia · 3, 4, 5 | Blue Sunflower · 14 Blue Tuxedo · 15 Bluebook · 14 Brazil · 6, 7, 8, 9, 10, 11, 12, 13, 45 British Virgin Islands · 65 Brown Derby · 34 Bug-a-Boo · 8 Byron Metts · 38 | Devil's Court · 17 Devil's Eye · 17 DP's Burlesque · 18 DP's Morning Dew · 19 DP's Rainbow Sky · 20 |
|-----------------------------------------------------------------------------------------------------------------------------|------------------------------------------------------------------------------------------------------------------------------------------------------------------------|-----------------------------------------------------------------------------------------------------|
| В                                                                                                                           | C                                                                                                                                                                      | Early American · 64  Ecu Blue Star Nebula · 21                                                      |
| Barry Schlueter · 63                                                                                                        |                                                                                                                                                                        | Ecu Bright Sunset · 22                                                                              |
| Berried Silver · 18                                                                                                         | Canada Ontario · 64                                                                                                                                                    | Ecu Cyclops · 23                                                                                    |
| Bev's Brown Bow · 4                                                                                                         | Cardona Ernesto · 51                                                                                                                                                   | Ecu Golden Spiral · 24                                                                              |
| Bev's Grey Nelarda · 3                                                                                                      | Caribbean Golden Sunset · 22, 24                                                                                                                                       | Ecuador · 21, 22, 23, 24                                                                            |
| Bev's Orange Tiger · 4                                                                                                      | Cherry Appaloosa · 12                                                                                                                                                  | Electric Brown · 25                                                                                 |
| <b>Bev's Purple Cane</b> · 5                                                                                                | Cherry Blossom · 11, 63                                                                                                                                                | Envie · 48, 49                                                                                      |
| Bit O' Blue · 15                                                                                                            | <b>Chocolate Caramel</b> · 16                                                                                                                                          |                                                                                                     |
| BJ Blue Friday · 6                                                                                                          | Chocolate Mousse · 16                                                                                                                                                  | <del></del>                                                                                         |
| BJ Burning Valley 7                                                                                                         | Chocolate Raspberry · 66                                                                                                                                               | F                                                                                                   |
| BJ Dancing in the Dark ·8                                                                                                   | Cinnamon Girl · 2                                                                                                                                                      |                                                                                                     |
| BJ Guapa mon Bijou · 9                                                                                                      | City Slicker · 23                                                                                                                                                      | Fall Leaves · 48, 49                                                                                |
| BJ Lucci di Niro · 10                                                                                                       | Clair's Future · 46                                                                                                                                                    | Farara Lillian · 65                                                                                 |
| BJ My Sweet Alice 11                                                                                                        | Concorde · 45                                                                                                                                                          | Feelin' Blue · 47                                                                                   |
| BJ Sergio Ridzi 12                                                                                                          | Copacabana Summer · 13                                                                                                                                                 | Fifth Dimension · 39, 66                                                                            |
| <b>BJ Valley Sophistication</b> · 13                                                                                        | Curly Top · 43                                                                                                                                                         | File' Gumbo · 43                                                                                    |
| Black Jack (Dupont) · 33, 44                                                                                                |                                                                                                                                                                        | Fonseca Sergio · 45                                                                                 |
| Black Jack (Dupont) X Gabriel X (Orange                                                                                     |                                                                                                                                                                        | French Polynesia · 16, 19, 20, 30, 31, 32, 37, 41,                                                  |
| Cappuccino) [Not Registered] · 25                                                                                           | D                                                                                                                                                                      | 42, 50, 53, 54, 55, 56, 57, 58, 59, 60, 61, 63                                                      |
| Blevins Kelly · 26                                                                                                          |                                                                                                                                                                        |                                                                                                     |
| Blimey · 5                                                                                                                  | Desert Lightning · 9                                                                                                                                                   |                                                                                                     |