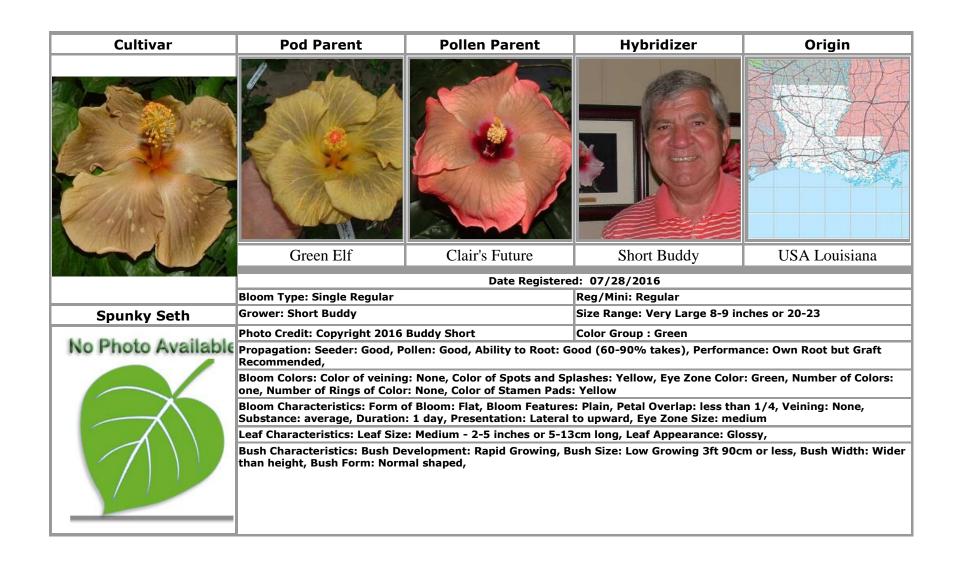

# S

SF Teresa · 45
Short Buddy · 46
Sonny's Black Cat [Not Registered] · 8
Spunky Seth · 46
Stollings Sonny · 14, 15, 17, 25, 27, 33, 39, 40, 47, 62, 66
Stormy Blue · 47
Stormy Rainbow · 47
Sugar Cane · 5