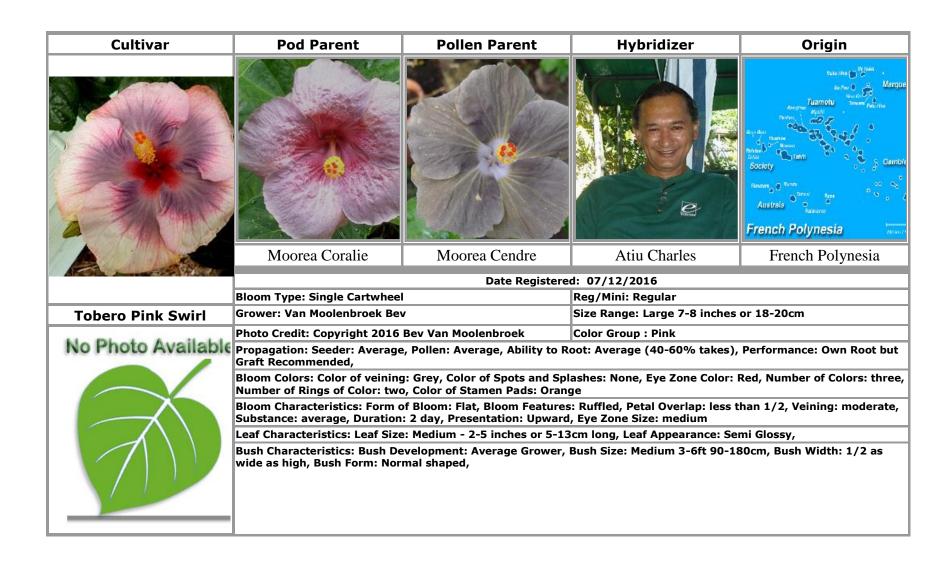

#### T

Tabuntsova Elena · 43, 44, 48, 49
Tahitian Lovely · 26
Tahitian Pink Princess · 54, 56, 57
Tahitian Royal Court · 17
Tahitian Star Queen Nebula · 26
Tobero Pink Swirl · 50
Topaz Glory · 38
Tropical Lavender Rays · 51
Tropical Sugar Rings · 51
Tylene · 15