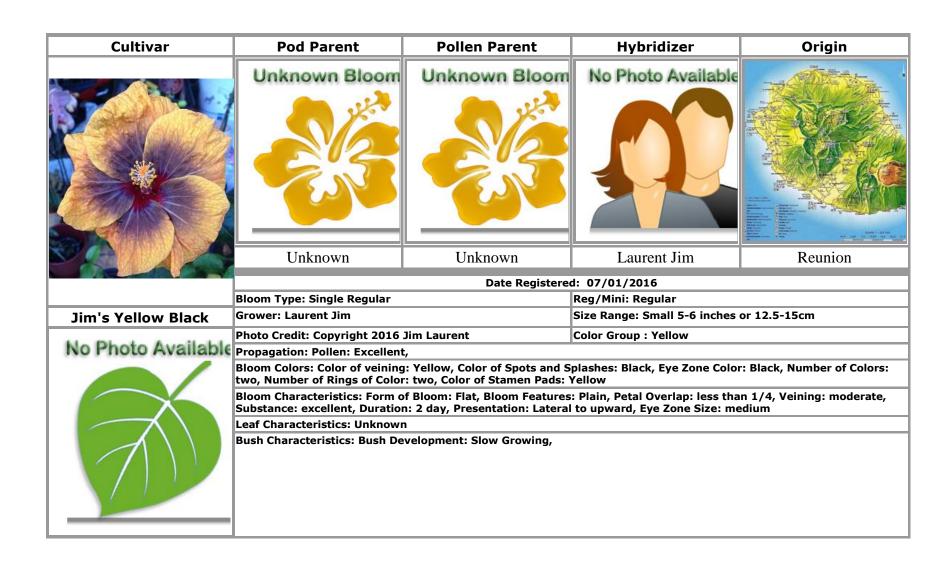

# М

Madappa Shyamala · 2, 28 Mango Chutney · 10 Medicine Man · 27 Metallica Sonny · 33 Midnight Blue · 40 Miranda Daniel · 21, 22, 23, 24 Montenegro Onesimo Del Cid · 34, 35, 36 Moorea Acces de l'Ame · 55 Moorea Black Shadow [Not Registered] · 16 Moorea Cendre · 50 Moorea Constantino Garcia · 18, 52 Moorea Coralie · 50 Moorea Dusty Silver · 32 Moorea Face Painting · 19 Moorea For Ever · 61 Moorea Hauarii · 42 Moorea Hot Charley · 20 Moorea Jessica · 37 Moorea Lovely Treasure · 31, 57 Moorea Milagro · 53, 58 Moorea Missunset · 60 Moorea Mona's Soul · 30 Moorea Old Gold · 41 Moorea Peerless CA · 31 Moorea Pentru Tine · 58 Moorea Quartz Bleue · 59 Moorea Rainbow Day · 42