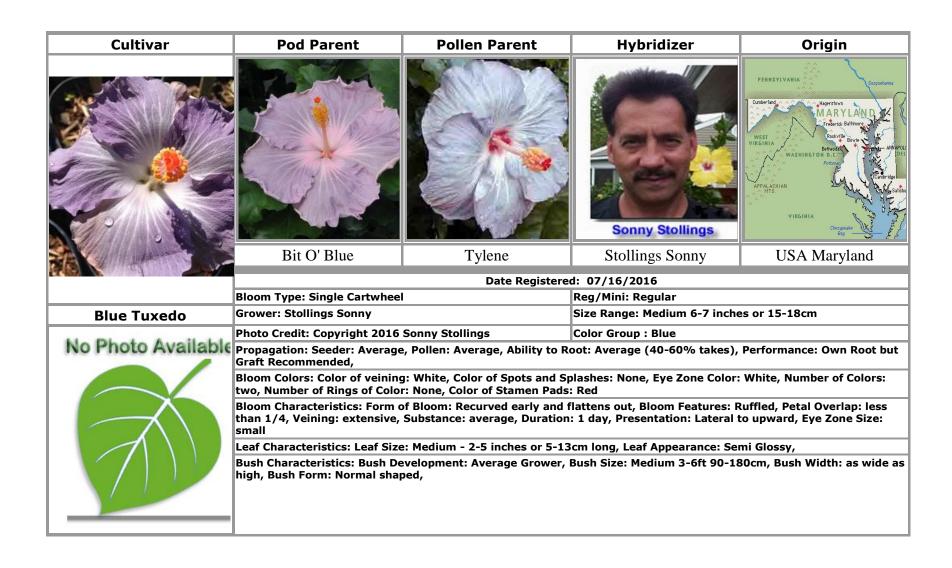

# S

SF Teresa · 45
Short Buddy · 46
Sonny's Black Cat [Not Registered] · 8
Spunky Seth · 46
Stollings Sonny · 14, 15, 17, 25, 27, 33, 39, 40, 47, 62, 66
Stormy Blue · 47
Stormy Rainbow · 47
Sugar Cane · 5

## U

Unknown · 3, 20, 23, 28, 29, 30, 31, 35, 44, 53, 55, 56, 59, 60, 61, 65

USA Florida · 26

USA Louisiana · 46

USA Maryland · 14, 15, 17, 25, 27, 33, 39, 40, 47, 62, 66