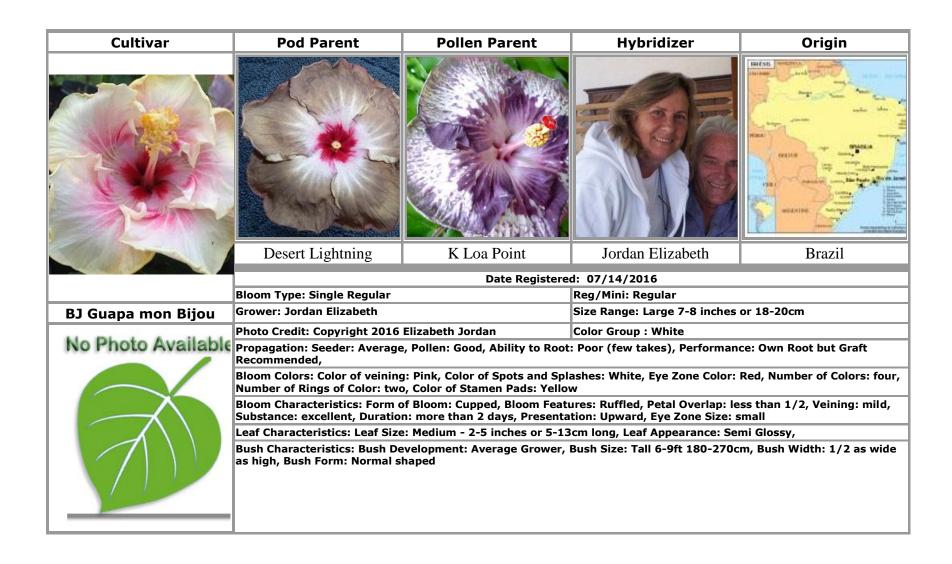

# Text in **bold** indicates an approved cultivar

| Amber Gem · 2 Atiu Charles · 16, 19, 20, 30, 31, 32, 37, 41, 42, 50, 53, 54, 55, 56, 57, 58, 59, 60, 61 Australia · 3, 4, 5 | Blue Sunflower · 14 Blue Tuxedo · 15 Bluebook · 14 Brazil · 6, 7, 8, 9, 10, 11, 12, 13, 45 British Virgin Islands · 65 Brown Derby · 34 Bug-a-Boo · 8 Byron Metts · 38 | Devil's Court · 17 Devil's Eye · 17 DP's Burlesque · 18 DP's Morning Dew · 19 DP's Rainbow Sky · 20 |
|-----------------------------------------------------------------------------------------------------------------------------|------------------------------------------------------------------------------------------------------------------------------------------------------------------------|-----------------------------------------------------------------------------------------------------|
| В                                                                                                                           | C                                                                                                                                                                      | Early American · 64  Ecu Blue Star Nebula · 21                                                      |
| Barry Schlueter · 63                                                                                                        |                                                                                                                                                                        | Ecu Bright Sunset · 22                                                                              |
| Berried Silver · 18                                                                                                         | Canada Ontario · 64                                                                                                                                                    | Ecu Cyclops · 23                                                                                    |
| Bev's Brown Bow · 4                                                                                                         | Cardona Ernesto · 51                                                                                                                                                   | Ecu Golden Spiral · 24                                                                              |
| Bev's Grey Nelarda · 3                                                                                                      | Caribbean Golden Sunset · 22, 24                                                                                                                                       | Ecuador · 21, 22, 23, 24                                                                            |
| Bev's Orange Tiger · 4                                                                                                      | Cherry Appaloosa · 12                                                                                                                                                  | Electric Brown · 25                                                                                 |
| <b>Bev's Purple Cane</b> · 5                                                                                                | Cherry Blossom · 11, 63                                                                                                                                                | Envie · 48, 49                                                                                      |
| Bit O' Blue · 15                                                                                                            | <b>Chocolate Caramel</b> · 16                                                                                                                                          |                                                                                                     |
| BJ Blue Friday · 6                                                                                                          | Chocolate Mousse · 16                                                                                                                                                  | <del></del>                                                                                         |
| BJ Burning Valley 7                                                                                                         | Chocolate Raspberry · 66                                                                                                                                               | F                                                                                                   |
| BJ Dancing in the Dark ·8                                                                                                   | Cinnamon Girl · 2                                                                                                                                                      |                                                                                                     |
| BJ Guapa mon Bijou · 9                                                                                                      | City Slicker · 23                                                                                                                                                      | Fall Leaves · 48, 49                                                                                |
| BJ Lucci di Niro · 10                                                                                                       | Clair's Future · 46                                                                                                                                                    | Farara Lillian · 65                                                                                 |
| BJ My Sweet Alice 11                                                                                                        | Concorde · 45                                                                                                                                                          | Feelin' Blue · 47                                                                                   |
| BJ Sergio Ridzi 12                                                                                                          | Copacabana Summer · 13                                                                                                                                                 | Fifth Dimension · 39, 66                                                                            |
| <b>BJ Valley Sophistication</b> · 13                                                                                        | Curly Top · 43                                                                                                                                                         | File' Gumbo · 43                                                                                    |
| Black Jack (Dupont) · 33, 44                                                                                                |                                                                                                                                                                        | Fonseca Sergio · 45                                                                                 |
| Black Jack (Dupont) X Gabriel X (Orange                                                                                     |                                                                                                                                                                        | French Polynesia · 16, 19, 20, 30, 31, 32, 37, 41,                                                  |
| Cappuccino) [Not Registered] · 25                                                                                           | D                                                                                                                                                                      | 42, 50, 53, 54, 55, 56, 57, 58, 59, 60, 61, 63                                                      |
| Blevins Kelly · 26                                                                                                          |                                                                                                                                                                        |                                                                                                     |
| Blimey · 5                                                                                                                  | Desert Lightning · 9                                                                                                                                                   |                                                                                                     |