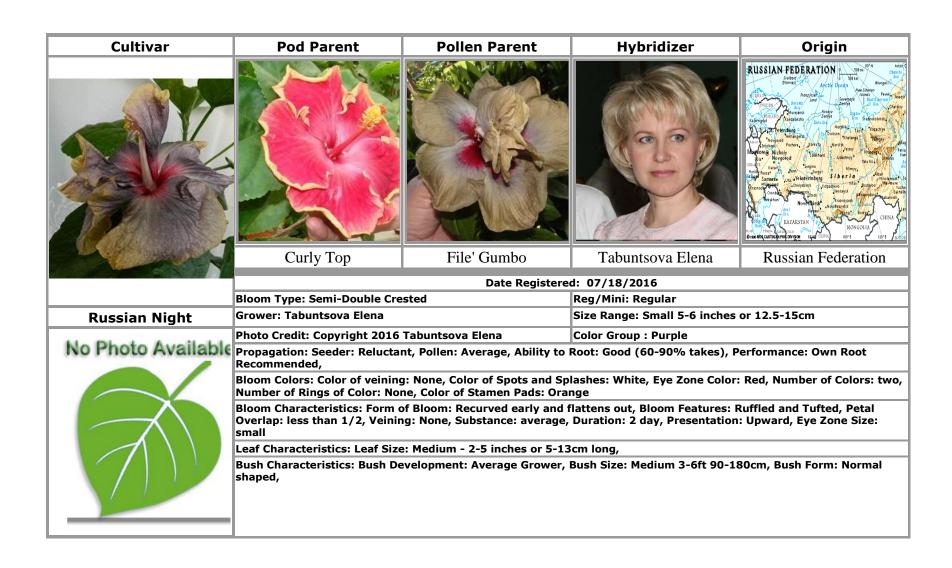

# R

Rabenda Ian and Marie · 64

Remembrance · 25

Reunion · 29

Ringleader · 40

Rosalind · 10, 62

Russian Federation · 43, 44, 48, 49

Russian Night · 43