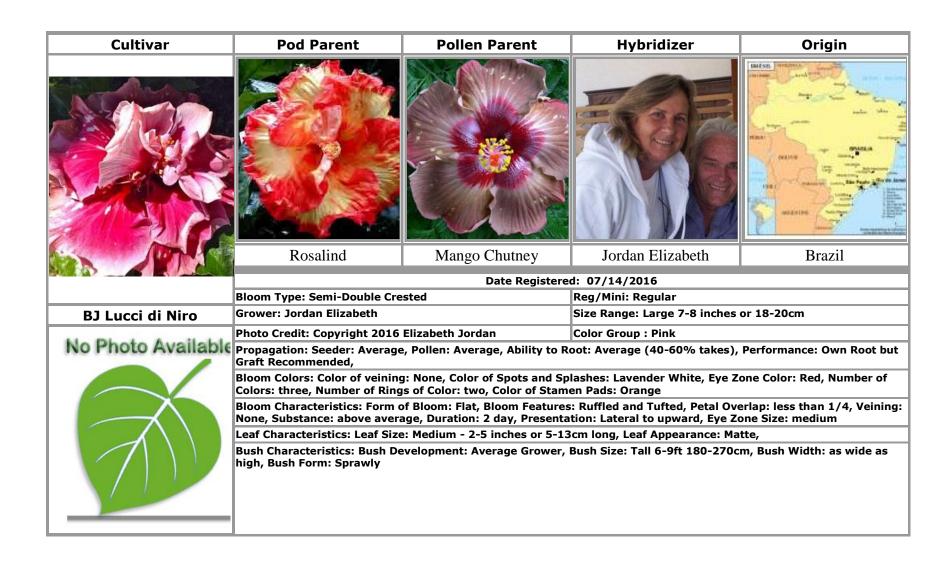

# Text in **bold** indicates an approved cultivar

| Amber Gem · 2 Atiu Charles · 16, 19, 20, 30, 31, 32, 37, 41, 42, 50, 53, 54, 55, 56, 57, 58, 59, 60, 61 Australia · 3, 4, 5 | Blue Sunflower · 14 Blue Tuxedo · 15 Bluebook · 14 Brazil · 6, 7, 8, 9, 10, 11, 12, 13, 45 British Virgin Islands · 65 Brown Derby · 34 Bug-a-Boo · 8 Byron Metts · 38 | Devil's Court · 17 Devil's Eye · 17 DP's Burlesque · 18 DP's Morning Dew · 19 DP's Rainbow Sky · 20 |
|-----------------------------------------------------------------------------------------------------------------------------|------------------------------------------------------------------------------------------------------------------------------------------------------------------------|-----------------------------------------------------------------------------------------------------|
| В                                                                                                                           | C                                                                                                                                                                      | Early American · 64  Ecu Blue Star Nebula · 21                                                      |
| Barry Schlueter · 63                                                                                                        |                                                                                                                                                                        | Ecu Bright Sunset · 22                                                                              |
| Berried Silver · 18                                                                                                         | Canada Ontario · 64                                                                                                                                                    | Ecu Cyclops · 23                                                                                    |
| Bev's Brown Bow · 4                                                                                                         | Cardona Ernesto · 51                                                                                                                                                   | Ecu Golden Spiral · 24                                                                              |
| Bev's Grey Nelarda · 3                                                                                                      | Caribbean Golden Sunset · 22, 24                                                                                                                                       | Ecuador · 21, 22, 23, 24                                                                            |
| Bev's Orange Tiger · 4                                                                                                      | Cherry Appaloosa · 12                                                                                                                                                  | Electric Brown · 25                                                                                 |
| <b>Bev's Purple Cane</b> · 5                                                                                                | Cherry Blossom · 11, 63                                                                                                                                                | Envie · 48, 49                                                                                      |
| Bit O' Blue · 15                                                                                                            | <b>Chocolate Caramel</b> · 16                                                                                                                                          |                                                                                                     |
| BJ Blue Friday · 6                                                                                                          | Chocolate Mousse · 16                                                                                                                                                  | <del></del>                                                                                         |
| BJ Burning Valley 7                                                                                                         | Chocolate Raspberry · 66                                                                                                                                               | F                                                                                                   |
| BJ Dancing in the Dark ·8                                                                                                   | Cinnamon Girl · 2                                                                                                                                                      |                                                                                                     |
| BJ Guapa mon Bijou · 9                                                                                                      | City Slicker · 23                                                                                                                                                      | Fall Leaves · 48, 49                                                                                |
| BJ Lucci di Niro · 10                                                                                                       | Clair's Future · 46                                                                                                                                                    | Farara Lillian · 65                                                                                 |
| BJ My Sweet Alice 11                                                                                                        | Concorde · 45                                                                                                                                                          | Feelin' Blue · 47                                                                                   |
| BJ Sergio Ridzi 12                                                                                                          | Copacabana Summer · 13                                                                                                                                                 | Fifth Dimension · 39, 66                                                                            |
| <b>BJ Valley Sophistication</b> · 13                                                                                        | Curly Top · 43                                                                                                                                                         | File' Gumbo · 43                                                                                    |
| Black Jack (Dupont) · 33, 44                                                                                                |                                                                                                                                                                        | Fonseca Sergio · 45                                                                                 |
| Black Jack (Dupont) X Gabriel X (Orange                                                                                     |                                                                                                                                                                        | French Polynesia · 16, 19, 20, 30, 31, 32, 37, 41,                                                  |
| Cappuccino) [Not Registered] · 25                                                                                           | D                                                                                                                                                                      | 42, 50, 53, 54, 55, 56, 57, 58, 59, 60, 61, 63                                                      |
| Blevins Kelly · 26                                                                                                          |                                                                                                                                                                        |                                                                                                     |
| Blimey · 5                                                                                                                  | Desert Lightning · 9                                                                                                                                                   |                                                                                                     |