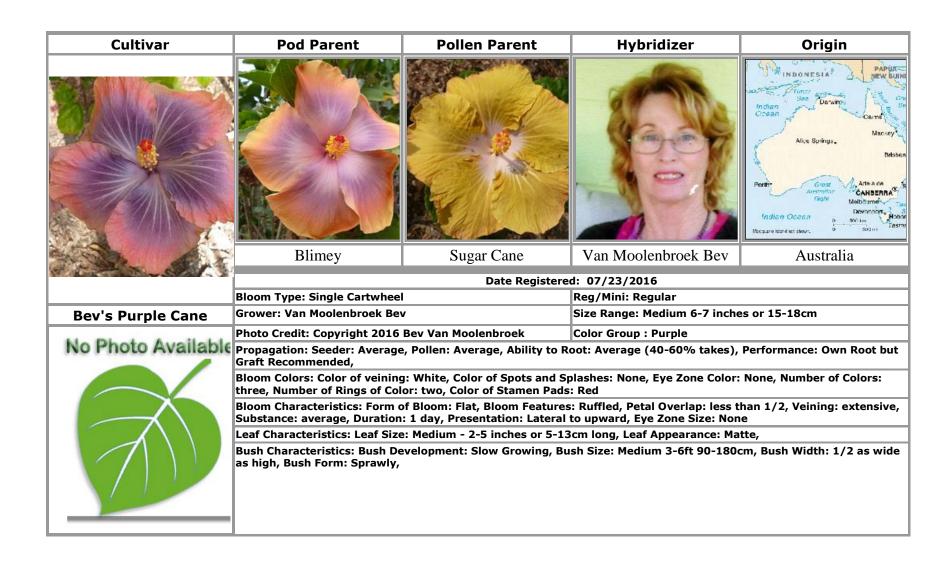

# S

SF Teresa · 45
Short Buddy · 46
Sonny's Black Cat [Not Registered] · 8
Spunky Seth · 46
Stollings Sonny · 14, 15, 17, 25, 27, 33, 39, 40, 47, 62, 66
Stormy Blue · 47
Stormy Rainbow · 47
Sugar Cane · 5