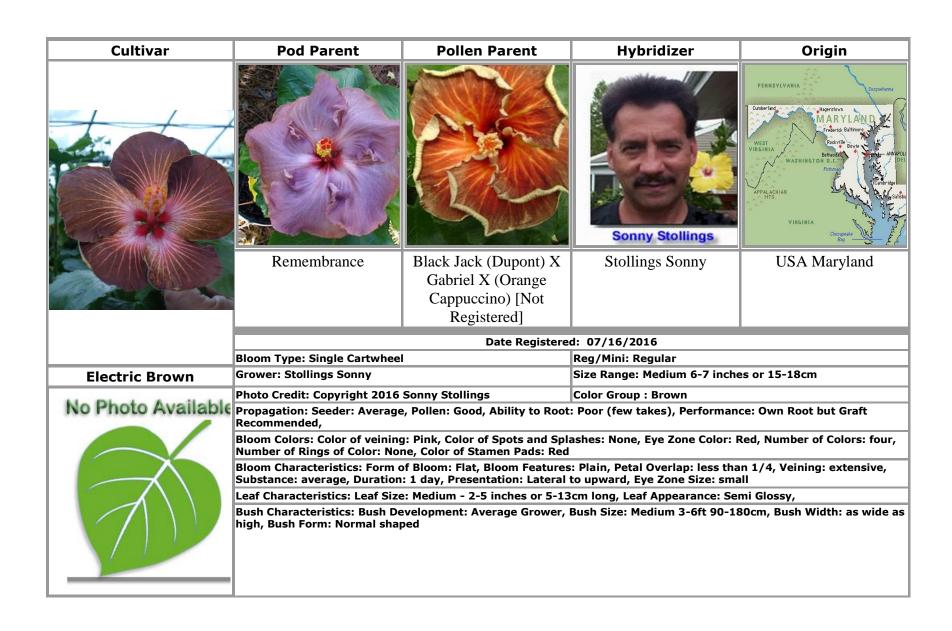

# R

Rabenda Ian and Marie · 64

Remembrance · 25

Reunion · 29

Ringleader · 40

Rosalind · 10, 62

Russian Federation · 43, 44, 48, 49

Russian Night · 43