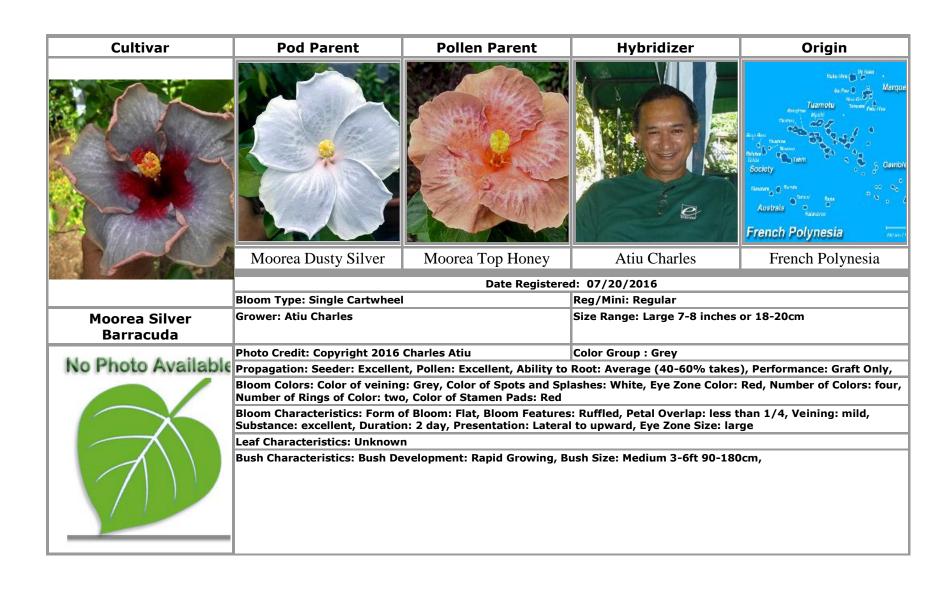

**Moorea Silver Barracuda** · 32

Moorea Sloane [Not Registered] · 37 Moorea Sumo Red [Not Registered] · 54 Moorea Top Honey · 32 Moorea True Love · 19 Moorea Vaireva · 41 Moorea Violine · 52 Mr Ace · 34 Mystic Mist · 33