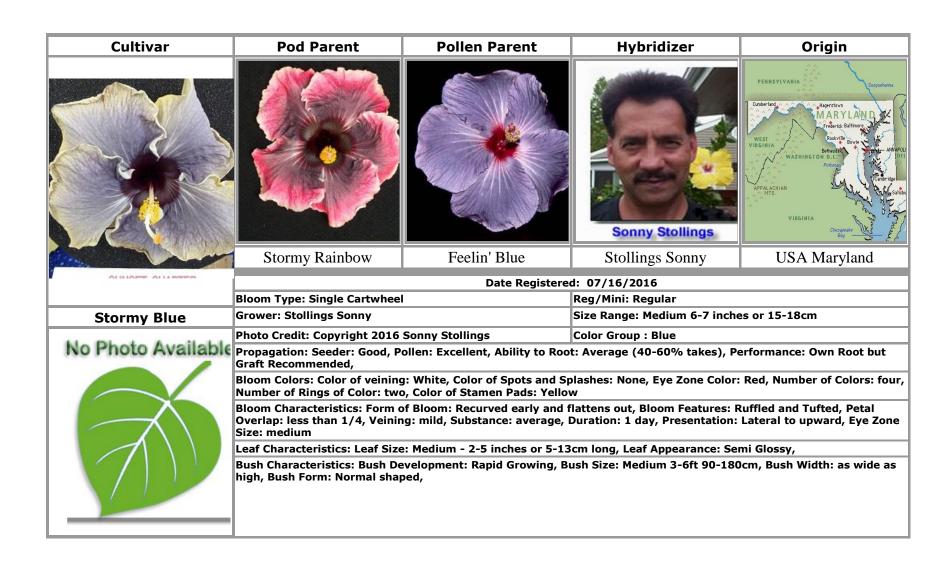

# S

SF Teresa · 45
Short Buddy · 46
Sonny's Black Cat [Not Registered] · 8
Spunky Seth · 46
Stollings Sonny · 14, 15, 17, 25, 27, 33, 39, 40, 47, 62, 66
Stormy Blue · 47
Stormy Rainbow · 47
Sugar Cane · 5