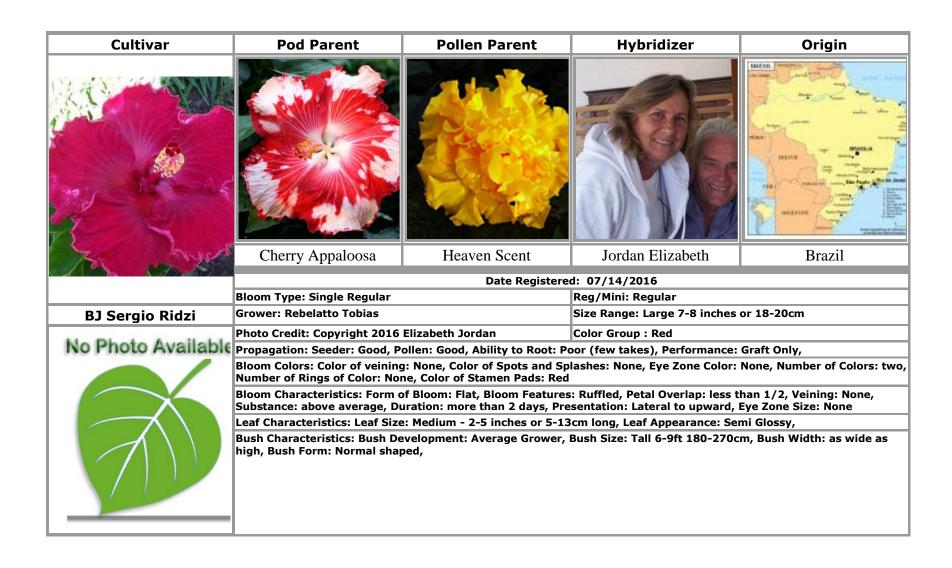

# Text in **bold** indicates an approved cultivar

| Amber Gem · 2 Atiu Charles · 16, 19, 20, 30, 31, 32, 37, 41, 42, 50, 53, 54, 55, 56, 57, 58, 59, 60, 61 Australia · 3, 4, 5 | Blue Sunflower · 14 Blue Tuxedo · 15 Bluebook · 14 Brazil · 6, 7, 8, 9, 10, 11, 12, 13, 45 British Virgin Islands · 65 Brown Derby · 34 Bug-a-Boo · 8 Byron Metts · 38 | Devil's Court · 17 Devil's Eye · 17 DP's Burlesque · 18 DP's Morning Dew · 19 DP's Rainbow Sky · 20 |
|-----------------------------------------------------------------------------------------------------------------------------|------------------------------------------------------------------------------------------------------------------------------------------------------------------------|-----------------------------------------------------------------------------------------------------|
| В                                                                                                                           | C                                                                                                                                                                      | Early American · 64  Ecu Blue Star Nebula · 21                                                      |
| Barry Schlueter · 63                                                                                                        |                                                                                                                                                                        | Ecu Bright Sunset · 22                                                                              |
| Berried Silver · 18                                                                                                         | Canada Ontario · 64                                                                                                                                                    | Ecu Cyclops · 23                                                                                    |
| Bev's Brown Bow · 4                                                                                                         | Cardona Ernesto · 51                                                                                                                                                   | Ecu Golden Spiral · 24                                                                              |
| Bev's Grey Nelarda · 3                                                                                                      | Caribbean Golden Sunset · 22, 24                                                                                                                                       | Ecuador · 21, 22, 23, 24                                                                            |
| Bev's Orange Tiger · 4                                                                                                      | Cherry Appaloosa · 12                                                                                                                                                  | Electric Brown · 25                                                                                 |
| <b>Bev's Purple Cane</b> · 5                                                                                                | Cherry Blossom · 11, 63                                                                                                                                                | Envie · 48, 49                                                                                      |
| Bit O' Blue · 15                                                                                                            | <b>Chocolate Caramel</b> · 16                                                                                                                                          |                                                                                                     |
| BJ Blue Friday · 6                                                                                                          | Chocolate Mousse · 16                                                                                                                                                  | <del></del>                                                                                         |
| BJ Burning Valley 7                                                                                                         | Chocolate Raspberry · 66                                                                                                                                               | F                                                                                                   |
| BJ Dancing in the Dark ·8                                                                                                   | Cinnamon Girl · 2                                                                                                                                                      |                                                                                                     |
| BJ Guapa mon Bijou · 9                                                                                                      | City Slicker · 23                                                                                                                                                      | Fall Leaves · 48, 49                                                                                |
| BJ Lucci di Niro · 10                                                                                                       | Clair's Future · 46                                                                                                                                                    | Farara Lillian · 65                                                                                 |
| BJ My Sweet Alice 11                                                                                                        | Concorde · 45                                                                                                                                                          | Feelin' Blue · 47                                                                                   |
| BJ Sergio Ridzi 12                                                                                                          | Copacabana Summer · 13                                                                                                                                                 | Fifth Dimension · 39, 66                                                                            |
| <b>BJ Valley Sophistication</b> · 13                                                                                        | Curly Top · 43                                                                                                                                                         | File' Gumbo · 43                                                                                    |
| Black Jack (Dupont) · 33, 44                                                                                                |                                                                                                                                                                        | Fonseca Sergio · 45                                                                                 |
| Black Jack (Dupont) X Gabriel X (Orange                                                                                     |                                                                                                                                                                        | French Polynesia · 16, 19, 20, 30, 31, 32, 37, 41,                                                  |
| Cappuccino) [Not Registered] · 25                                                                                           | D                                                                                                                                                                      | 42, 50, 53, 54, 55, 56, 57, 58, 59, 60, 61, 63                                                      |
| Blevins Kelly · 26                                                                                                          |                                                                                                                                                                        |                                                                                                     |
| Blimey · 5                                                                                                                  | Desert Lightning · 9                                                                                                                                                   |                                                                                                     |