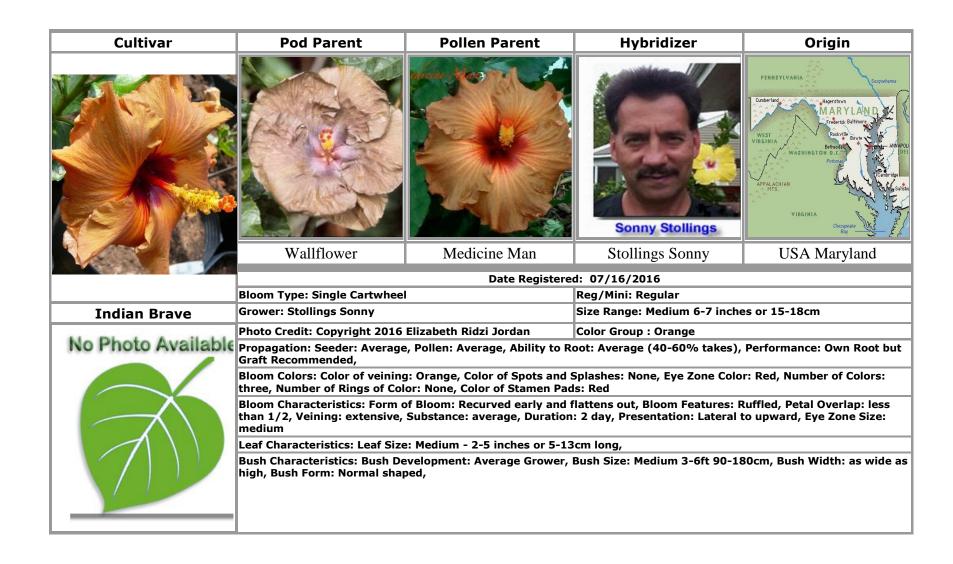

#### I

Ice Age · 62 India · 2, 28 Indian Brave · 27 Instant Coffee · 28

# W

Wallflower · 27
White Diamonds · 28, 51
White Swan · 62