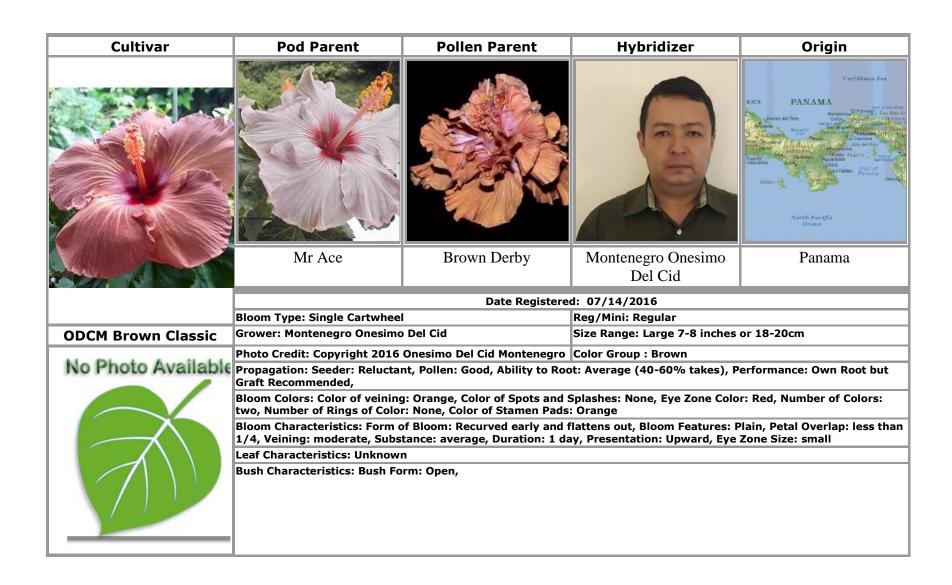

#### 0

**ODCM Brown Classic** · 34 **ODCM Hawaian Tropic** · 35 **ODCM Keneth Lilac** · 36