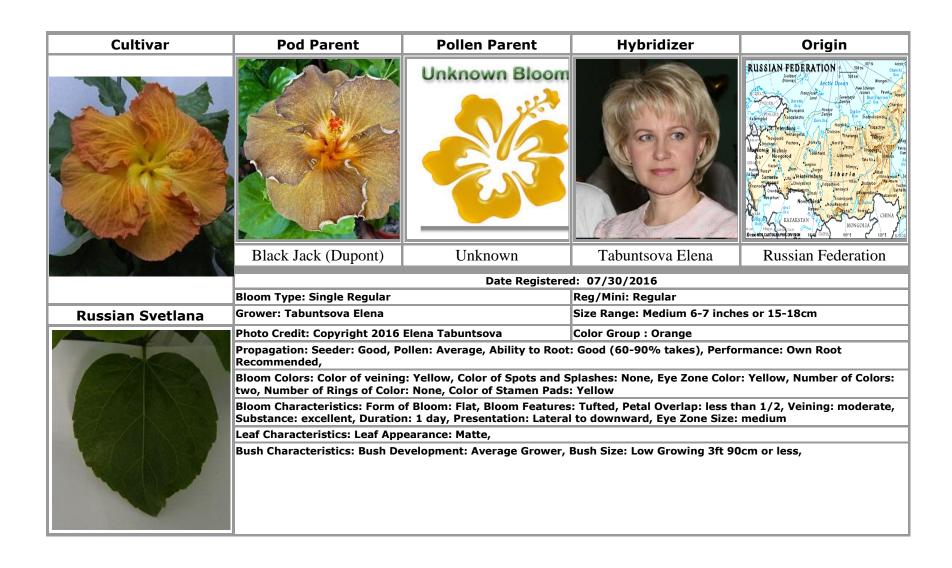

use of Latin Words
- 9. Do not use any of these banned words in any language in your name: "hybrid", "cultivar", "grex", "group", "form", "maintenance", "mixture", "selection", "sport", "series", "variety" (or the plural form of these words in any language) or the words "improved" and "transformed"
- 10. Do not use fractions or symbols
- 11. Do not use any punctuation marks except for the apostrophe ('), the comma (,), the hyphen (-), and the full stop or period (.); a maximum of two exclamation marks (!) may be included but they may not be side-by-side
- 12. Do not use single letters or single numbers, or combinations of a single letter or number with a punctuation mark

## APPROVED CULTIVARS

JULY 2016



































































































































# **INDEX**

# Text in **bold** indicates an approved cultivar

| Amber Gem · 2 Atiu Charles · 16, 19, 20, 30, 31, 32, 37, 41, 42, 50, 53, 54, 55, 56, 57, 58, 59, 60, 61 Australia · 3, 4, 5 | Blue Sunflower · 14 Blue Tuxedo · 15 Bluebook · 14 Brazil · 6, 7, 8, 9, 10, 11, 12, 13, 45 British Virgin Islands · 65 Brown Derby · 34 Bug-a-Boo · 8 Byron Metts · 38 | Devil's Court · 17 Devil's Eye · 17 DP's Burlesque · 18 DP's Morning Dew · 19 DP's Rainbow Sky · 20 |
|-----------------------------------------------------------------------------------------------------------------------------|--------------------------------------------------------------------------------------------------------------------------------------------------------------------