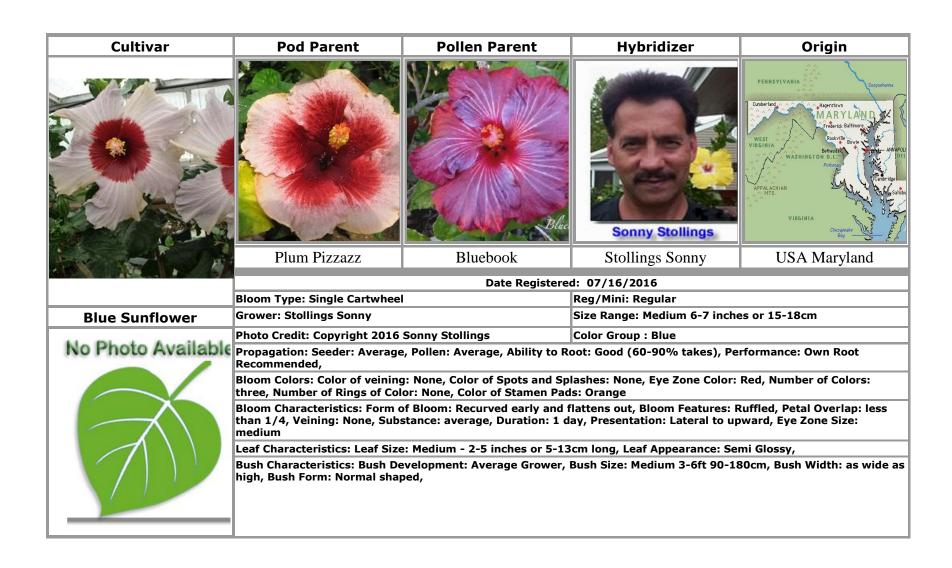

# S

SF Teresa · 45
Short Buddy · 46
Sonny's Black Cat [Not Registered] · 8
Spunky Seth · 46
Stollings Sonny · 14, 15, 17, 25, 27, 33, 39, 40, 47, 62, 66
Stormy Blue · 47
Stormy Rainbow · 47
Sugar Cane · 5

## U

Unknown · 3, 20, 23, 28, 29, 30, 31, 35, 44, 53, 55, 56, 59, 60, 61, 65

USA Florida · 26

USA Louisiana · 46

USA Maryland · 14, 15, 17, 25, 27, 33, 39, 40, 47, 62, 66