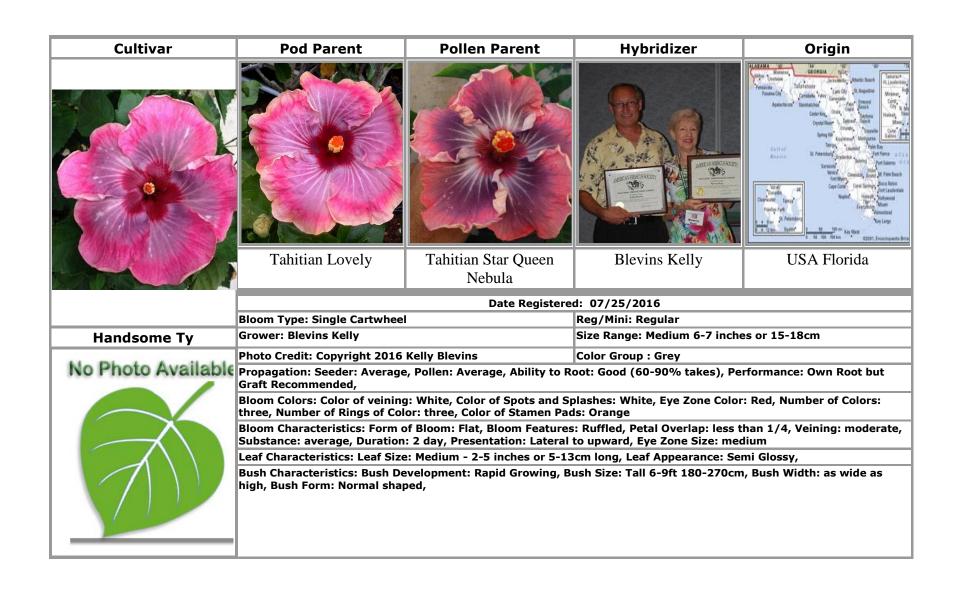

### Н

Handsome Ty · 26 Harvest Moon · 45 Heartbreak Hotel · 2 Heaven Scent · 12 Herm Geller · 21, 22, 24

#### T

Tabuntsova Elena · 43, 44, 48, 49
Tahitian Lovely · 26
Tahitian Pink Princess · 54, 56, 57
Tahitian Royal Court · 17
Tahitian Star Queen Nebula · 26
Tobero Pink Swirl · 50
Topaz Glory · 38
Tropical Lavender Rays · 51
Tropical Sugar Rings · 51
Tylene · 15