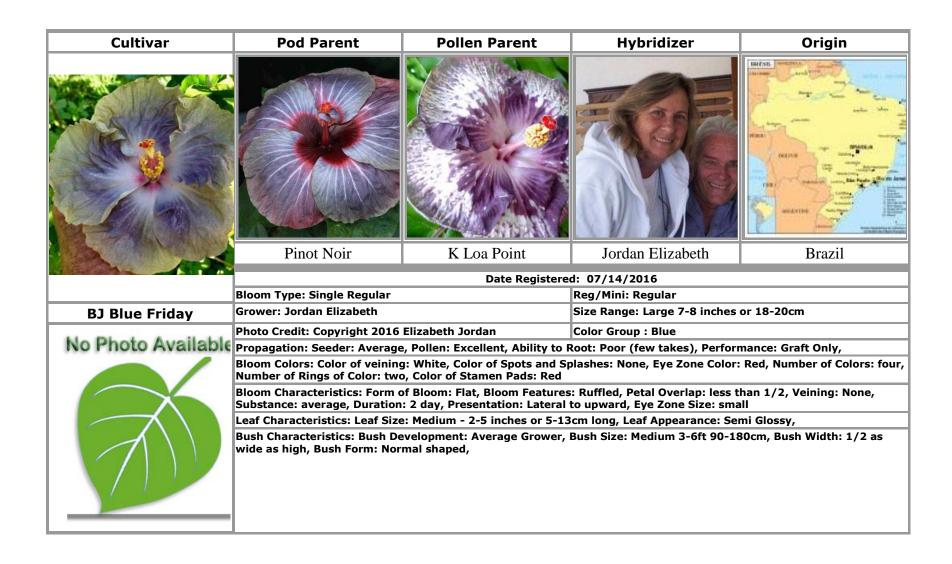

### J

Jim's Yellow Black · 29 Johnson Richard · 63 Jordan Elizabeth · 6, 7, 8, 9, 10, 11, 12, 13