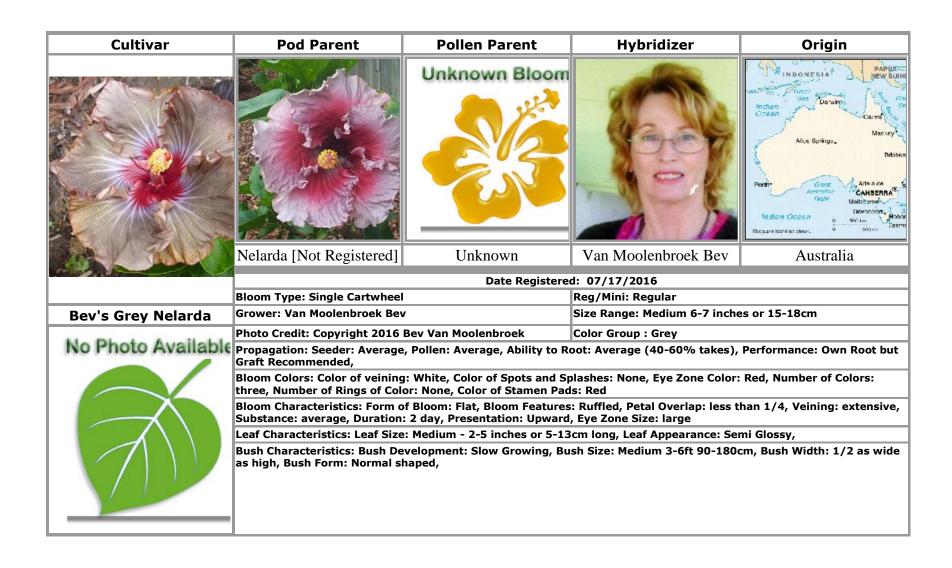

unless that person has given permission for their name to be used.
- 8. Avoid the use of Latin Words
- 9. Do not use any of these banned words in any language in your name: "hybrid", "cultivar", "grex", "group", "form", "maintenance", "mixture", "selection", "sport", "series", "variety" (or the plural form of these words in any language) or the words "improved" and "transformed"
- 10. Do not use fractions or symbols
- 11. Do not use any punctuation marks except for the apostrophe ('), the comma (,), the hyphen (-), and the full stop or period (.); a maximum of two exclamation marks (!) may be included but they may not be side-by-side
- 12. Do not use single letters or single numbers, or combinations of a single letter or number with a punctuation mark

## APPROVED CULTIVARS

JULY 2016



































































































































# **INDEX**

# Text in **bold** indicates an approved cultivar

| Amber Gem · 2 Atiu Charles · 16, 19, 20, 30, 31, 32, 37, 41, 42, 50, 53, 54, 55, 56, 57, 58, 59, 60, 61 Australia · 3, 4, 5 | Blue Sunflower · 14 Blue Tuxedo · 15 Bluebook · 14 Brazil · 6, 7, 8, 9, 10, 11, 12, 13, 45 British Virgin Islands · 65 Brown Derby · 34 Bug-a-Boo · 8 Byron Metts · 38 | Devil's Court · 17 Devil's Eye · 17 DP's Burlesque · 18 DP's Morning Dew · 19 DP's Rainbow Sky · 20 |
|-----------------------------------------------------------------------------------------------------------------------------|----------------------------------------------------------------------------------