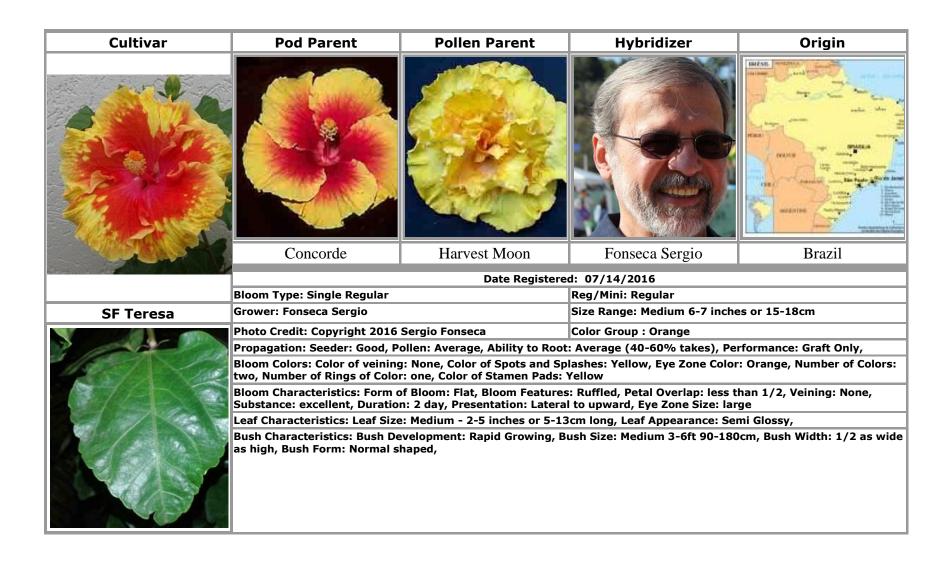

# S

SF Teresa · 45
Short Buddy · 46
Sonny's Black Cat [Not Registered] · 8
Spunky Seth · 46
Stollings Sonny · 14, 15, 17, 25, 27, 33, 39, 40, 47, 62, 66
Stormy Blue · 47
Stormy Rainbow · 47
Sugar Cane · 5