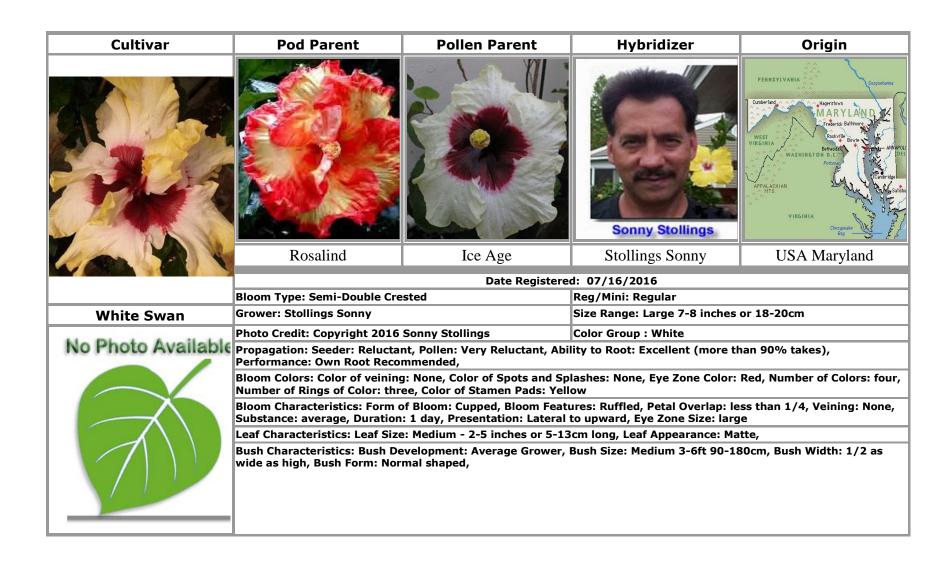

any of these banned words in any language in your name: "hybrid", "cultivar", "grex", "group", "form", "maintenance", "mixture", "selection", "sport", "series", "variety" (or the plural form of these words in any language) or the words "improved" and "transformed"
- 10. Do not use fractions or symbols
- 11. Do not use any punctuation marks except for the apostrophe ('), the comma (,), the hyphen (-), and the full stop or period (.); a maximum of two exclamation marks (!) may be included but they may not be side-by-side
- 12. Do not use single letters or single numbers, or combinations of a single letter or number with a punctuation mark

## APPROVED CULTIVARS

JULY 2016



































































































































# **INDEX**

# Text in **bold** indicates an approved cultivar

| Amber Gem · 2 Atiu Charles · 16, 19, 20, 30, 31, 32, 37, 41, 42, 50, 53, 54, 55, 56, 57, 58, 59, 60, 61 Australia · 3, 4, 5 | Blue Sunflower · 14 Blue Tuxedo · 15 Bluebook · 14 Brazil · 6, 7, 8, 9, 10, 11, 12, 13, 45 British Virgin Islands · 65 Brown Derby · 34 Bug-a-Boo · 8 Byron Metts · 38 | Devil's Court · 17 Devil's Eye · 17 DP's Burlesque · 18 DP's Morning Dew · 19 DP's Rainbow Sky · 20 |
|-----------------------------------------------------------------------------------------------------------------------------|------------------------------------------------------------------------------------------------------------------------------------------------------------------------|-------------------------------