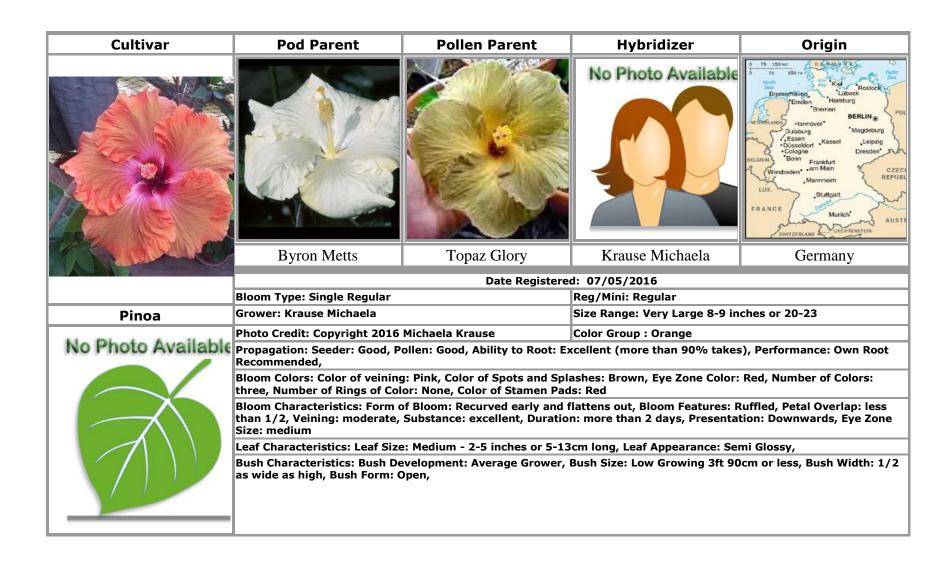

# Κ

K Loa Point · 6, 7, 9, 13, 21 Krause Michaela · 38

### Ρ

Persian Rug · 39, 64

Pink Jessie · 37

Pinoa · 38

Pinot Noir · 6, 7

Plum Pizzazz · 14

Pond Scum · 65

Provocative · 39

#### T

Tabuntsova Elena · 43, 44, 48, 49
Tahitian Lovely · 26
Tahitian Pink Princess · 54, 56, 57
Tahitian Royal Court · 17
Tahitian Star Queen Nebula · 26
Tobero Pink Swirl · 50
Topaz Glory · 38
Tropical Lavender Rays · 51
Tropical Sugar Rings · 51
Tylene · 15