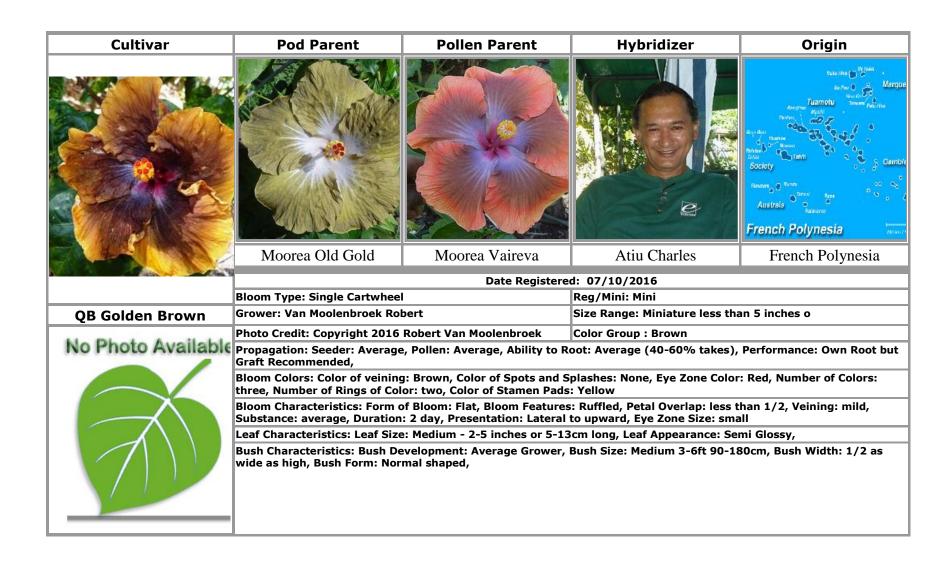

id the use of Latin Words
- 9. Do not use any of these banned words in any language in your name: "hybrid", "cultivar", "grex", "group", "form", "maintenance", "mixture", "selection", "sport", "series", "variety" (or the plural form of these words in any language) or the words "improved" and "transformed"
- 10. Do not use fractions or symbols
- 11. Do not use any punctuation marks except for the apostrophe ('), the comma (,), the hyphen (-), and the full stop or period (.); a maximum of two exclamation marks (!) may be included but they may not be side-by-side
- 12. Do not use single letters or single numbers, or combinations of a single letter or number with a punctuation mark

## APPROVED CULTIVARS

JULY 2016



































































































































# **INDEX**

# Text in **bold** indicates an approved cultivar

| Amber Gem · 2 Atiu Charles · 16, 19, 20, 30, 31, 32, 37, 41, 42, 50, 53, 54, 55, 56, 57, 58, 59, 60, 61 Australia · 3, 4, 5 | Blue Sunflower · 14 Blue Tuxedo · 15 Bluebook · 14 Brazil · 6, 7, 8, 9, 10, 11, 12, 13, 45 British Virgin Islands · 65 Brown Derby · 34 Bug-a-Boo · 8 Byron Metts · 38 | Devil's Court · 17 Devil's Eye · 17 DP's Burlesque · 18 DP's Morning Dew · 19 DP's Rainbow Sky · 20 |
|-----------------------------------------------------------------------------------------------------------------------------|--------------------------------------------------------------------------------------------------------------------------------------------------------------