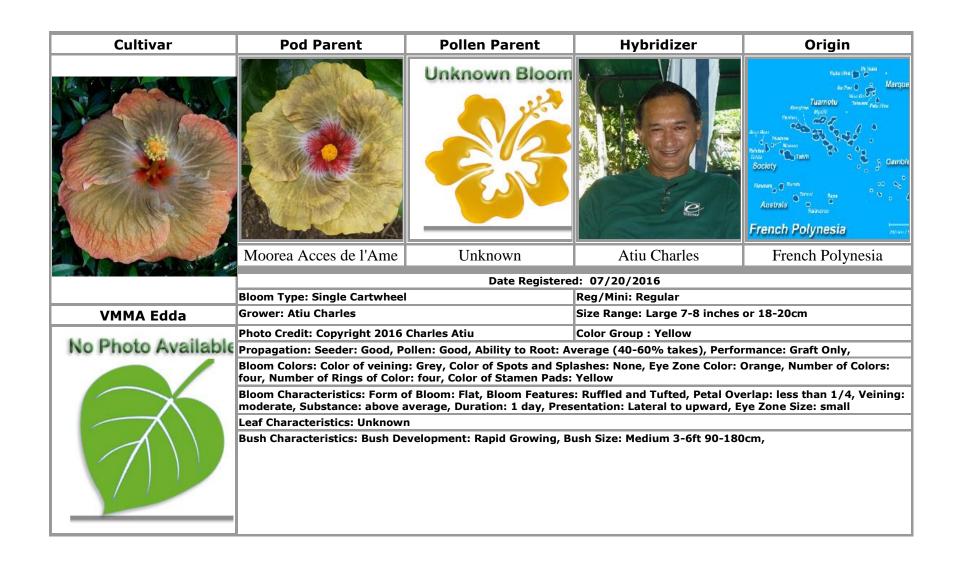

# М

Madappa Shyamala · 2, 28 Mango Chutney · 10 Medicine Man · 27 Metallica Sonny · 33 Midnight Blue · 40 Miranda Daniel · 21, 22, 23, 24 Montenegro Onesimo Del Cid · 34, 35, 36 Moorea Acces de l'Ame · 55 Moorea Black Shadow [Not Registered] · 16 Moorea Cendre · 50 Moorea Constantino Garcia · 18, 52 Moorea Coralie · 50 Moorea Dusty Silver · 32 Moorea Face Painting · 19 Moorea For Ever · 61 Moorea Hauarii · 42 Moorea Hot Charley · 20 Moorea Jessica · 37 Moorea Lovely Treasure · 31, 57 Moorea Milagro · 53, 58 Moorea Missunset · 60 Moorea Mona's Soul · 30 Moorea Old Gold · 41 Moorea Peerless CA · 31 Moorea Pentru Tine · 58 Moorea Quartz Bleue · 59 Moorea Rainbow Day · 42