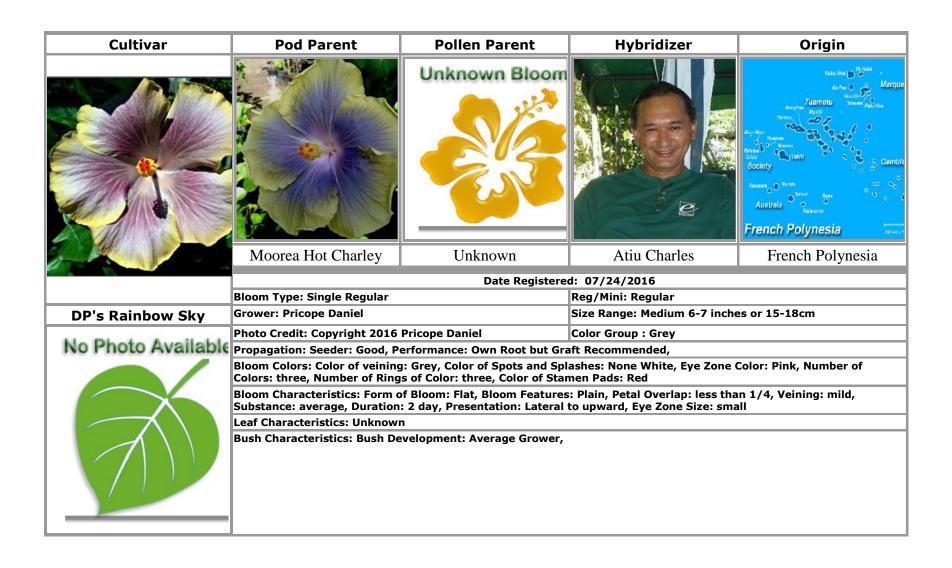

# Text in **bold** indicates an approved cultivar

| Amber Gem · 2 Atiu Charles · 16, 19, 20, 30, 31, 32, 37, 41, 42, 50, 53, 54, 55, 56, 57, 58, 59, 60, 61 Australia · 3, 4, 5 | Blue Sunflower · 14 Blue Tuxedo · 15 Bluebook · 14 Brazil · 6, 7, 8, 9, 10, 11, 12, 13, 45 British Virgin Islands · 65 Brown Derby · 34 Bug-a-Boo · 8 Byron Metts · 38 | Devil's Court · 17 Devil's Eye · 17 DP's Burlesque · 18 DP's Morning Dew · 19 DP's Rainbow Sky · 20 |
|-----------------------------------------------------------------------------------------------------------------------------|------------------------------------------------------------------------------------------------------------------------------------------------------------------------|-----------------------------------------------------------------------------------------------------|
| В                                                                                                                           | C                                                                                                                                                                      | Early American · 64  Ecu Blue Star Nebula · 21                                                      |
| Barry Schlueter · 63                                                                                                        |                                                                                                                                                                        | Ecu Bright Sunset · 22                                                                              |
| Berried Silver · 18                                                                                                         | Canada Ontario · 64                                                                                                                                                    | Ecu Cyclops · 23                                                                                    |
| Bev's Brown Bow · 4                                                                                                         | Cardona Ernesto · 51                                                                                                                                                   | Ecu Golden Spiral · 24                                                                              |
| Bev's Grey Nelarda · 3                                                                                                      | Caribbean Golden Sunset · 22, 24                                                                                                                                       | Ecuador · 21, 22, 23, 24                                                                            |
| Bev's Orange Tiger · 4                                                                                                      | Cherry Appaloosa · 12                                                                                                                                                  | Electric Brown · 25                                                                                 |
| <b>Bev's Purple Cane</b> · 5                                                                                                | Cherry Blossom · 11, 63                                                                                                                                                | Envie · 48, 49                                                                                      |
| Bit O' Blue · 15                                                                                                            | <b>Chocolate Caramel</b> · 16                                                                                                                                          |                                                                                                     |
| BJ Blue Friday · 6                                                                                                          | Chocolate Mousse · 16                                                                                                                                                  | <del></del>                                                                                         |
| BJ Burning Valley 7                                                                                                         | Chocolate Raspberry · 66                                                                                                                                               | F                                                                                                   |
| BJ Dancing in the Dark ·8                                                                                                   | Cinnamon Girl · 2                                                                                                                                                      |                                                                                                     |
| BJ Guapa mon Bijou · 9                                                                                                      | City Slicker · 23                                                                                                                                                      | Fall Leaves · 48, 49                                                                                |
| BJ Lucci di Niro · 10                                                                                                       | Clair's Future · 46                                                                                                                                                    | Farara Lillian · 65                                                                                 |
| BJ My Sweet Alice 11                                                                                                        | Concorde · 45                                                                                                                                                          | Feelin' Blue · 47                                                                                   |
| BJ Sergio Ridzi 12                                                                                                          | Copacabana Summer · 13                                                                                                                                                 | Fifth Dimension · 39, 66                                                                            |
| <b>BJ Valley Sophistication</b> · 13                                                                                        | Curly Top · 43                                                                                                                                                         | File' Gumbo · 43                                                                                    |
| Black Jack (Dupont) · 33, 44                                                                                                |                                                                                                                                                                        | Fonseca Sergio · 45                                                                                 |
| Black Jack (Dupont) X Gabriel X (Orange                                                                                     |                                                                                                                                                                        | French Polynesia · 16, 19, 20, 30, 31, 32, 37, 41,                                                  |
| Cappuccino) [Not Registered] · 25                                                                                           | D                                                                                                                                                                      | 42, 50, 53, 54, 55, 56, 57, 58, 59, 60, 61, 63                                                      |
| Blevins Kelly · 26                                                                                                          |                                                                                                                                                                        |                                                                                                     |
| Blimey · 5                                                                                                                  | Desert Lightning · 9                                                                                                                                                   |                                                                                                     |