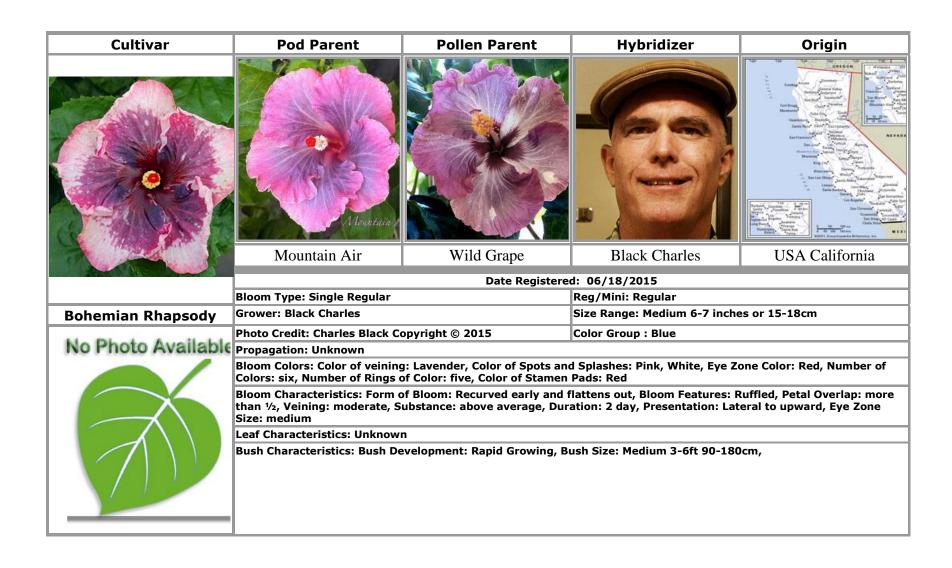

# Text in **bold** indicates an approved cultivar

| A                                                    | Blakely Anjali · 85<br>Blimey · 22<br>Blonde Bombshell · 7 | Cherry Appaloosa · 65 Clarion [Not Registered] · 15 Confection Perfection · 109 |
|------------------------------------------------------|------------------------------------------------------------|---------------------------------------------------------------------------------|
| Acadian Spring · 35                                  | Blue Aruba · 8                                             | Cosmic Gold : 93                                                                |
| Acapulco Gold · 29                                   | Blue Ballerina : 44                                        | Creme De Cacao · 13, 16, 23, 31, 73, 77, 104                                    |
| Amelia Earhart · 2                                   | Blue Flame · 9                                             | Cyberspace · 85                                                                 |
| Andante : 105                                        | Blue Spot · 44                                             | System Co                                                                       |
| Apollo · 15                                          | Blushing Maiden · 111                                      |                                                                                 |
| Apple Pie · 3                                        | Bohemian Rhapsody · 10                                     | D                                                                               |
| April Showers · 74                                   | Bol Constantino Garcia Dominguez                           |                                                                                 |
| Atiu Charles · 4, 79, 80, 83, 92                     | 11                                                         | Daddy's Girl · 11                                                               |
| Atiu Marianne : 88                                   | Bolivia · 11                                               | David · 15                                                                      |
| Australia · 22, 25, 60, 113                          | Braveheart · 42                                            | Denmark · 15                                                                    |
| Tustana 22, 26, 66, 116                              | Brazil · 17, 18, 19, 114, 116                              | Diamond Ring · 16                                                               |
|                                                      | Bridal Path · 7                                            | DLC Choco Boom · 17                                                             |
| В                                                    | Bright Hope · 2, 108                                       | <b>DLC First Rainbow</b> · 18                                                   |
|                                                      | Bubble Gum Fun · 30                                        | <b>DLC Little Surprise</b> · 19                                                 |
| Baby's Moon · 4                                      | Burnished Gold · 52                                        | <b>Double Vision</b> · 20                                                       |
| Belle Du Jour · 45, 47, 49                           | Burnt Pepper · 12                                          |                                                                                 |
| Bentes William · 114, 116                            | Burnt Saffron · 12                                         | <del></del>                                                                     |
| Berried Treasure · 5, 59                             |                                                            | E                                                                               |
| Big Baby · 6                                         |                                                            |                                                                                 |
| Bimbo · 117                                          | С                                                          | Enlightenment · 34, 111                                                         |
| Black Charles · 2, 3, 5, 6, 7, 8, 9, 10, 12, 13, 16, |                                                            | Evening Prayer ·21                                                              |
| 20, 21, 23, 24, 26, 27, 28, 29, 30, 31, 32, 33,      | Cahi Gail & Malcolm · 76                                   |                                                                                 |
| 34, 35, 36, 37, 38, 39, 40, 41, 42, 43, 44, 45,      | Canada Ontario · 117                                       | _                                                                               |
| 46, 47, 48, 49, 50, 51, 52, 53, 54, 55, 56, 57,      | <b>Caramel Custard</b> · 13                                | F                                                                               |
| 58, 59, 61, 62, 63, 70, 71, 72, 73, 74, 75, 77,      | Caribbean Morning Star · 14                                |                                                                                 |
| 91, 93, 94, 95, 101, 102, 103, 104, 105, 106,        | Carmen Keene · 68                                          | Fall Leaves · 97                                                                |
| 108, 109, 110, 111, 112                              | Chariots of Fire · 6, 28, 106                              | Fi Fo · 22                                                                      |
|                                                      | Cheng Yu Pan · 115                                         | Fifth Dimension · 67                                                            |