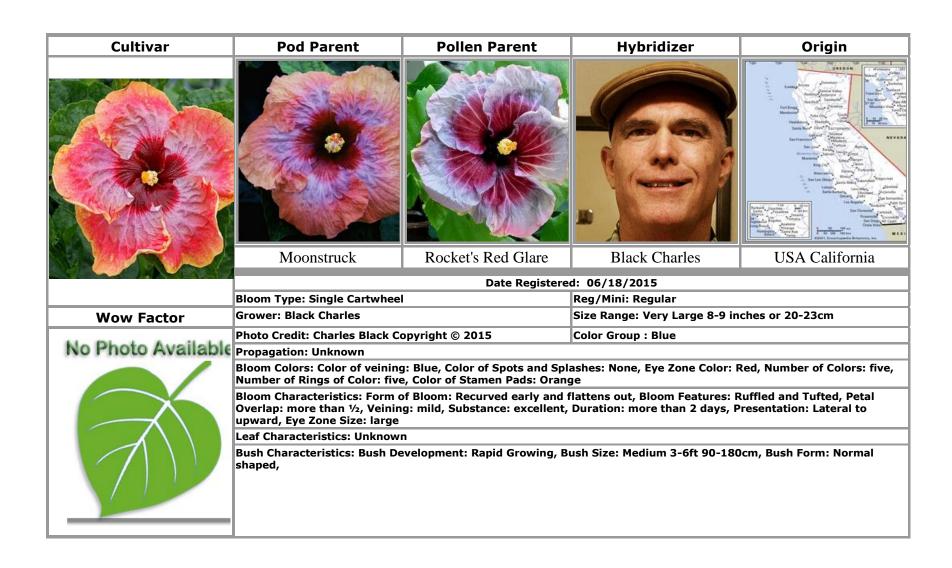

Whirls 'N' Twirls · 25

White Diamonds · 16, 69, 116

Wild Grape · 10, 58

Winter Lights · 37

World Peace · 111

Wow Factor · 112

Y

Young at Heart · 93