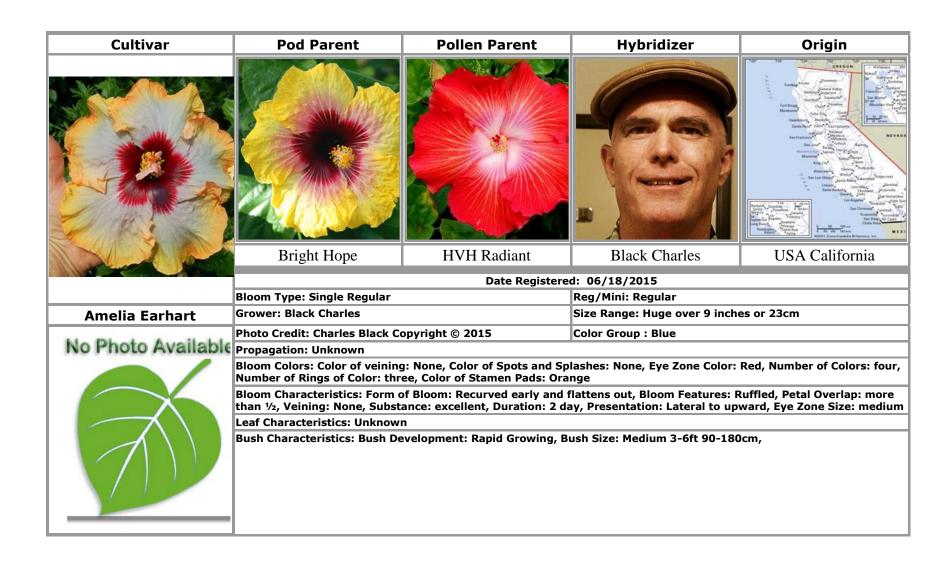

# Text in **bold** indicates an approved cultivar

| A                                                    | Blakely Anjali · 85<br>Blimey · 22<br>Blonde Bombshell · 7 | Cherry Appaloosa · 65 Clarion [Not Registered] · 15 Confection Perfection · 109 |
|------------------------------------------------------|------------------------------------------------------------|---------------------------------------------------------------------------------|
| Acadian Spring · 35                                  | Blue Aruba · 8                                             | Cosmic Gold : 93                                                                |
| Acapulco Gold · 29                                   | Blue Ballerina : 44                                        | Creme De Cacao · 13, 16, 23, 31, 73, 77, 104                                    |
| Amelia Earhart · 2                                   | Blue Flame · 9                                             | Cyberspace · 85                                                                 |
| Andante : 105                                        | Blue Spot · 44                                             | System Co                                                                       |
| Apollo · 15                                          | Blushing Maiden · 111                                      |                                                                                 |
| Apple Pie · 3                                        | Bohemian Rhapsody · 10                                     | D                                                                               |
| April Showers · 74                                   | Bol Constantino Garcia Dominguez                           |                                                                                 |
| Atiu Charles · 4, 79, 80, 83, 92                     | 11                                                         | Daddy's Girl · 11                                                               |
| Atiu Marianne : 88                                   | Bolivia · 11                                               | David · 15                                                                      |
| Australia · 22, 25, 60, 113                          | Braveheart · 42                                            | Denmark · 15                                                                    |
| Tustana 22, 26, 66, 116                              | Brazil · 17, 18, 19, 114, 116                              | Diamond Ring · 16                                                               |
|                                                      | Bridal Path · 7                                            | DLC Choco Boom · 17                                                             |
| В                                                    | Bright Hope · 2, 108                                       | <b>DLC First Rainbow</b> · 18                                                   |
|                                                      | Bubble Gum Fun · 30                                        | <b>DLC Little Surprise</b> · 19                                                 |
| Baby's Moon · 4                                      | Burnished Gold · 52                                        | <b>Double Vision</b> · 20                                                       |
| Belle Du Jour · 45, 47, 49                           | Burnt Pepper · 12                                          |                                                                                 |
| Bentes William · 114, 116                            | Burnt Saffron · 12                                         | <del></del>                                                                     |
| Berried Treasure · 5, 59                             |                                                            | E                                                                               |
| Big Baby · 6                                         |                                                            |                                                                                 |
| Bimbo · 117                                          | С                                                          | Enlightenment · 34, 111                                                         |
| Black Charles · 2, 3, 5, 6, 7, 8, 9, 10, 12, 13, 16, |                                                            | Evening Prayer ·21                                                              |
| 20, 21, 23, 24, 26, 27, 28, 29, 30, 31, 32, 33,      | Cahi Gail & Malcolm · 76                                   |                                                                                 |
| 34, 35, 36, 37, 38, 39, 40, 41, 42, 43, 44, 45,      | Canada Ontario · 117                                       | _                                                                               |
| 46, 47, 48, 49, 50, 51, 52, 53, 54, 55, 56, 57,      | <b>Caramel Custard</b> · 13                                | F                                                                               |
| 58, 59, 61, 62, 63, 70, 71, 72, 73, 74, 75, 77,      | Caribbean Morning Star · 14                                |                                                                                 |
| 91, 93, 94, 95, 101, 102, 103, 104, 105, 106,        | Carmen Keene · 68                                          | Fall Leaves · 97                                                                |
| 108, 109, 110, 111, 112                              | Chariots of Fire · 6, 28, 106                              | Fi Fo · 22                                                                      |
|                                                      | Cheng Yu Pan · 115                                         | Fifth Dimension · 67                                                            |