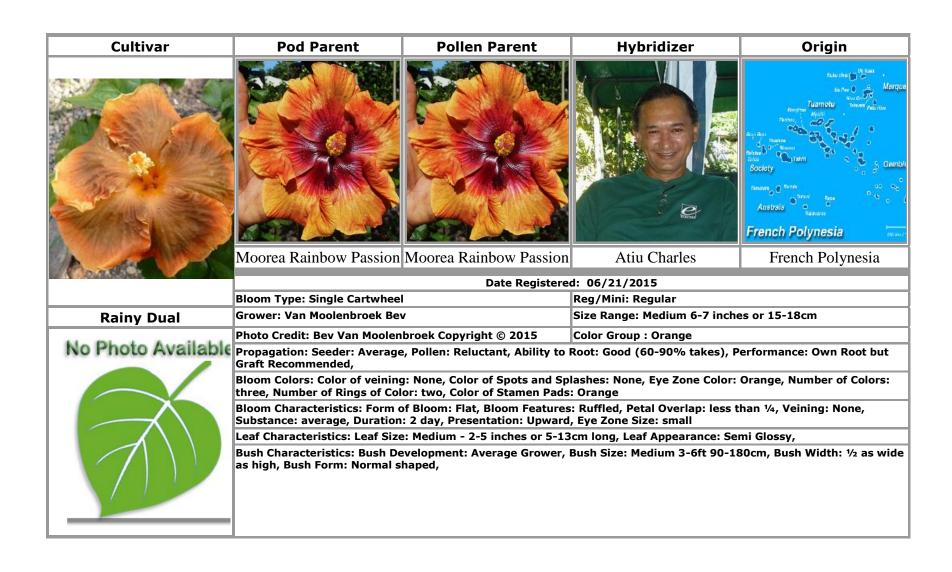

# R

Rabenda Ian and Marie · 117

Rainbow Sherbet · 24, 47, 49, 57, 91, 102, 109

Rainy Dual · 92 Red Badge · 93 Rocket's Red Glare · 112

Rosalind · 65, 91

Rosy Sky · 94 Ruby Ring · 95

Russian Federation · 96, 97, 98