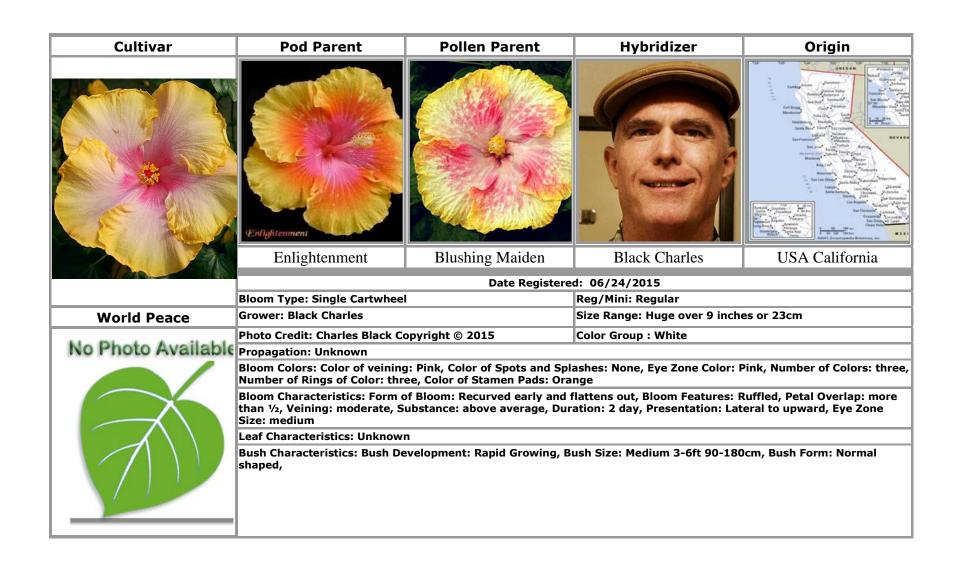

Whirls 'N' Twirls · 25

White Diamonds · 16, 69, 116

Wild Grape · 10, 58

Winter Lights · 37

World Peace · 111

Wow Factor · 112

Y

Young at Heart · 93