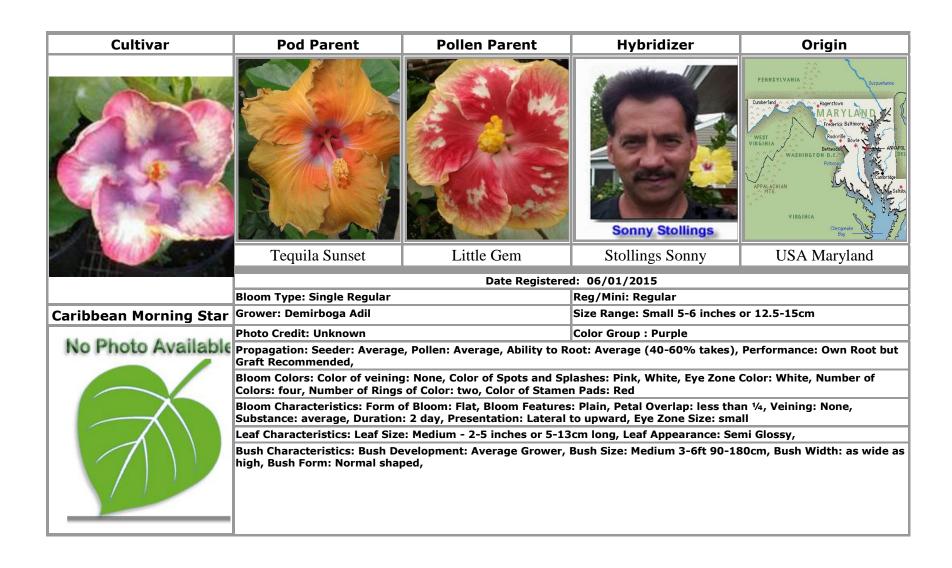

# Text in **bold** indicates an approved cultivar

| A                                                    | Blakely Anjali · 85<br>Blimey · 22<br>Blonde Bombshell · 7 | Cherry Appaloosa · 65 Clarion [Not Registered] · 15 Confection Perfection · 109 |
|------------------------------------------------------|------------------------------------------------------------|---------------------------------------------------------------------------------|
| Acadian Spring · 35                                  | Blue Aruba · 8                                             | Cosmic Gold : 93                                                                |
| Acapulco Gold · 29                                   | Blue Ballerina : 44                                        | Creme De Cacao · 13, 16, 23, 31, 73, 77, 104                                    |
| Amelia Earhart · 2                                   | Blue Flame · 9                                             | Cyberspace · 85                                                                 |
| Andante : 105                                        | Blue Spot · 44                                             | System Co                                                                       |
| Apollo · 15                                          | Blushing Maiden · 111                                      |                                                                                 |
| Apple Pie · 3                                        | Bohemian Rhapsody · 10                                     | D                                                                               |
| April Showers · 74                                   | Bol Constantino Garcia Dominguez                           |                                                                                 |
| Atiu Charles · 4, 79, 80, 83, 92                     | 11                                                         | Daddy's Girl · 11                                                               |
| Atiu Marianne : 88                                   | Bolivia · 11                                               | David · 15                                                                      |
| Australia · 22, 25, 60, 113                          | Braveheart · 42                                            | Denmark · 15                                                                    |
| Tustana 22, 26, 66, 116                              | Brazil · 17, 18, 19, 114, 116                              | Diamond Ring · 16                                                               |
|                                                      | Bridal Path · 7                                            | DLC Choco Boom · 17                                                             |
| В                                                    | Bright Hope · 2, 108                                       | <b>DLC First Rainbow</b> · 18                                                   |
|                                                      | Bubble Gum Fun · 30                                        | <b>DLC Little Surprise</b> · 19                                                 |
| Baby's Moon · 4                                      | Burnished Gold · 52                                        | <b>Double Vision</b> · 20                                                       |
| Belle Du Jour · 45, 47, 49                           | Burnt Pepper · 12                                          |                                                                                 |
| Bentes William · 114, 116                            | Burnt Saffron · 12                                         | <del></del>                                                                     |
| Berried Treasure · 5, 59                             |                                                            | E                                                                               |
| Big Baby · 6                                         |                                                            |                                                                                 |
| Bimbo · 117                                          | С                                                          | Enlightenment · 34, 111                                                         |
| Black Charles · 2, 3, 5, 6, 7, 8, 9, 10, 12, 13, 16, |                                                            | Evening Prayer ·21                                                              |
| 20, 21, 23, 24, 26, 27, 28, 29, 30, 31, 32, 33,      | Cahi Gail & Malcolm · 76                                   |                                                                                 |
| 34, 35, 36, 37, 38, 39, 40, 41, 42, 43, 44, 45,      | Canada Ontario · 117                                       | _                                                                               |
| 46, 47, 48, 49, 50, 51, 52, 53, 54, 55, 56, 57,      | <b>Caramel Custard</b> · 13                                | F                                                                               |
| 58, 59, 61, 62, 63, 70, 71, 72, 73, 74, 75, 77,      | Caribbean Morning Star · 14                                |                                                                                 |
| 91, 93, 94, 95, 101, 102, 103, 104, 105, 106,        | Carmen Keene · 68                                          | Fall Leaves · 97                                                                |
| 108, 109, 110, 111, 112                              | Chariots of Fire · 6, 28, 106                              | Fi Fo · 22                                                                      |
|                                                      | Cheng Yu Pan · 115                                         | Fifth Dimension · 67                                                            |