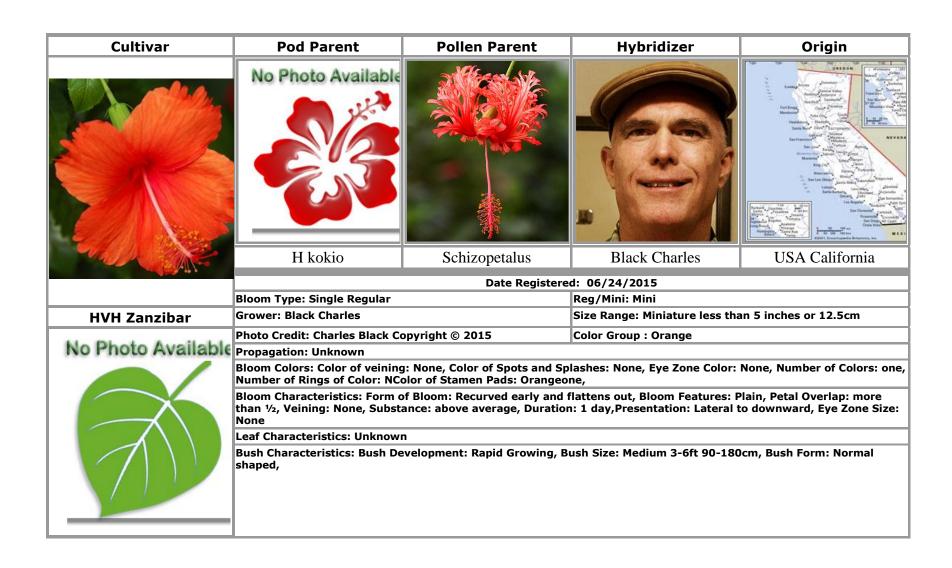

#### S

Saffron · 29, 32, 35, 40, 45, 46, 75, 102, 110

Sandra Maria · 99 Sayoko Doi · 100

Schizopetalus · 55

Silver Memories · 66

Simple Pleasures · 26, 38

Snow Shadow · 101

Some like it Hot · 117