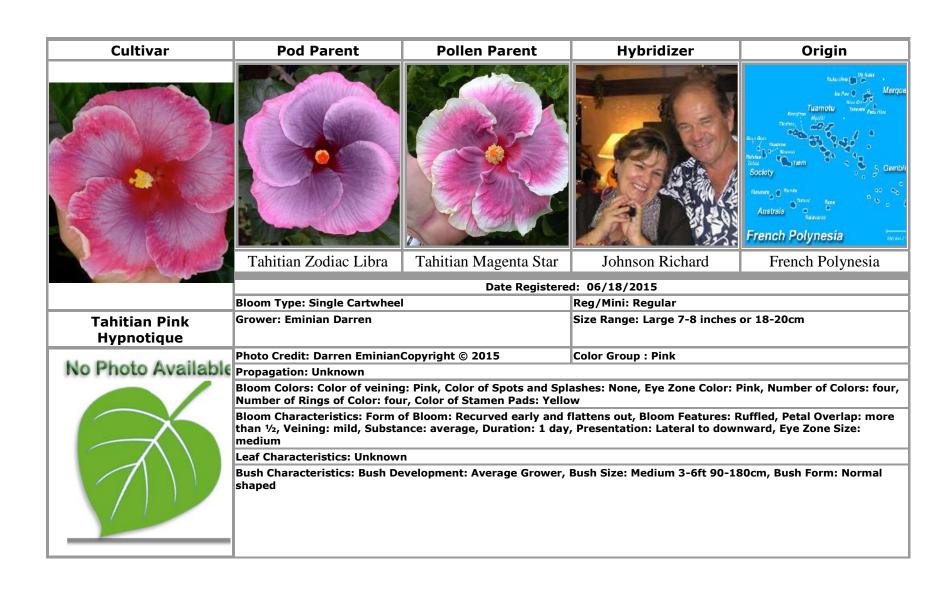

Tahitian Magenta Star · 107

Tahitian Mustard Tiger · 84

**Tahitian Pink Hypnotique** · 107

Tahitian Princess · 113

Tahitian Queen · 90

Tahitian Rainbow Queen · 89

Tahitian Zodiac Libra · 107

Taiwan · 115