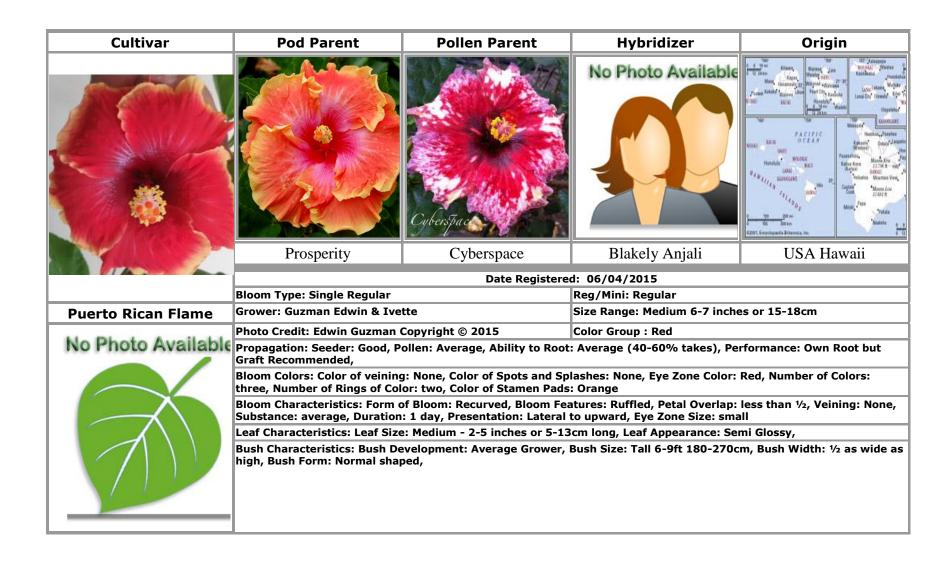

Puerto Rican Candle in the Wings · 80 Puerto Rican Cherry Cheesecake · 81

**Puerto Rican Dancer** 82

**Puerto Rican Dancer Dress** ·83

Puerto Rican Dusty Red  $\cdot 84$ 

**Puerto Rican Flame** ·85

**Puerto Rican Lava Blume** .86