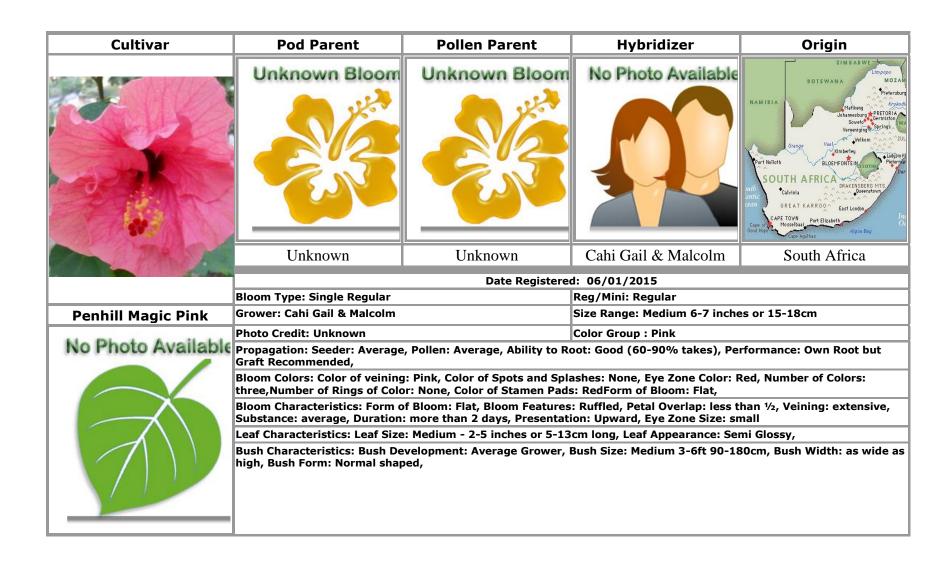

#### P

Path To Peace · 75 Penhill Magic Pink · 76

Philippines · 99

Pinot Noir · 8, 20, 37, 41, 42, 48, 50, 70, 97, 110

Pitter Patter · 77
Plum Pizzazz · 82
Prosperity · 85

**Puerto Rican April Star** · 78 **Puerto Rican Atlantic Blue** · 79