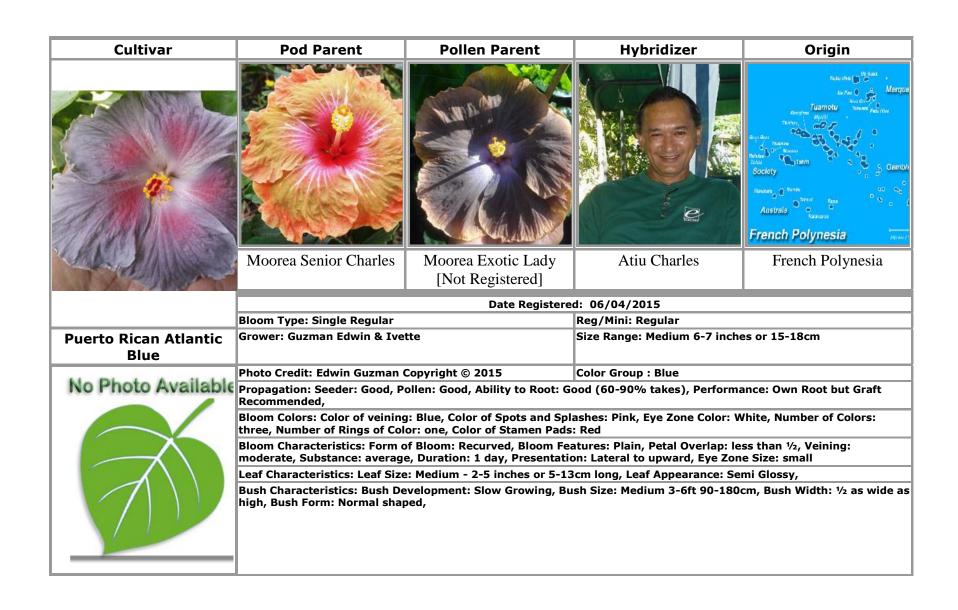

#### P

Path To Peace · 75 Penhill Magic Pink · 76

Philippines · 99

Pinot Noir · 8, 20, 37, 41, 42, 48, 50, 70, 97, 110

Pitter Patter · 77
Plum Pizzazz · 82
Prosperity · 85

**Puerto Rican April Star** · 78 **Puerto Rican Atlantic Blue** · 79