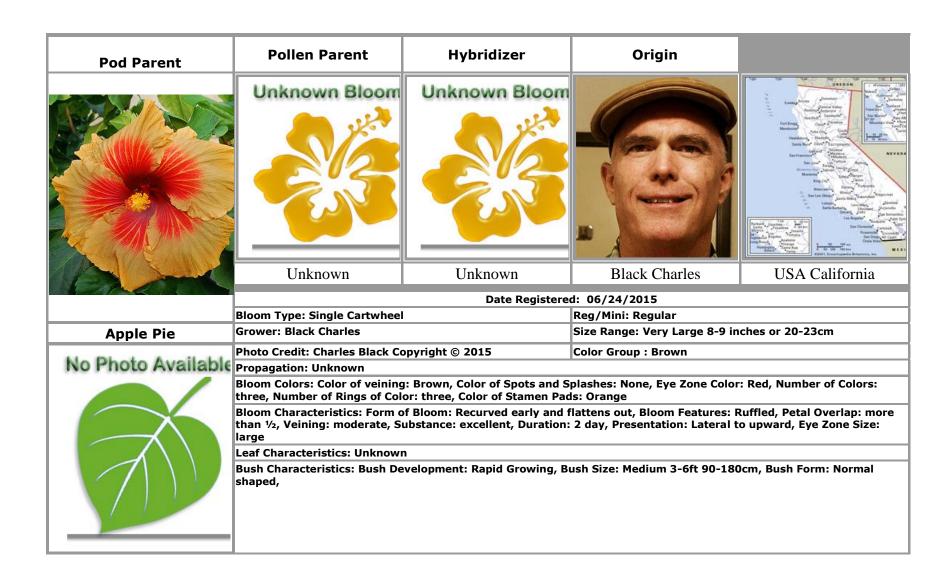

# Text in **bold** indicates an approved cultivar

| A                                                    | Blakely Anjali · 85<br>Blimey · 22<br>Blonde Bombshell · 7 | Cherry Appaloosa · 65 Clarion [Not Registered] · 15 Confection Perfection · 109 |
|------------------------------------------------------|------------------------------------------------------------|---------------------------------------------------------------------------------|
| Acadian Spring · 35                                  | Blue Aruba · 8                                             | Cosmic Gold : 93                                                                |
| Acapulco Gold · 29                                   | Blue Ballerina : 44                                        | Creme De Cacao · 13, 16, 23, 31, 73, 77, 104                                    |
| Amelia Earhart · 2                                   | Blue Flame · 9                                             | Cyberspace · 85                                                                 |
| Andante : 105                                        | Blue Spot · 44                                             | System Co                                                                       |
| Apollo · 15                                          | Blushing Maiden · 111                                      |                                                                                 |
| Apple Pie · 3                                        | Bohemian Rhapsody · 10                                     | D                                                                               |
| April Showers · 74                                   | Bol Constantino Garcia Dominguez                           |                                                                                 |
| Atiu Charles · 4, 79, 80, 83, 92                     | 11                                                         | Daddy's Girl · 11                                                               |
| Atiu Marianne : 88                                   | Bolivia · 11                                               | David · 15                                                                      |
| Australia · 22, 25, 60, 113                          | Braveheart · 42                                            | Denmark · 15                                                                    |
| Tustana 22, 26, 66, 116                              | Brazil · 17, 18, 19, 114, 116                              | Diamond Ring · 16                                                               |
|                                                      | Bridal Path · 7                                            | DLC Choco Boom · 17                                                             |
| В                                                    | Bright Hope · 2, 108                                       | <b>DLC First Rainbow</b> · 18                                                   |
|                                                      | Bubble Gum Fun · 30                                        | <b>DLC Little Surprise</b> · 19                                                 |
| Baby's Moon · 4                                      | Burnished Gold · 52                                        | <b>Double Vision</b> · 20                                                       |
| Belle Du Jour · 45, 47, 49                           | Burnt Pepper · 12                                          |                                                                                 |
| Bentes William · 114, 116                            | Burnt Saffron · 12                                         | <del></del>                                                                     |
| Berried Treasure · 5, 59                             |                                                            | E                                                                               |
| Big Baby · 6                                         |                                                            |                                                                                 |
| Bimbo · 117                                          | С                                                          | Enlightenment · 34, 111                                                         |
| Black Charles · 2, 3, 5, 6, 7, 8, 9, 10, 12, 13, 16, |                                                            | Evening Prayer ·21                                                              |
| 20, 21, 23, 24, 26, 27, 28, 29, 30, 31, 32, 33,      | Cahi Gail & Malcolm · 76                                   |                                                                                 |
| 34, 35, 36, 37, 38, 39, 40, 41, 42, 43, 44, 45,      | Canada Ontario · 117                                       | _                                                                               |
| 46, 47, 48, 49, 50, 51, 52, 53, 54, 55, 56, 57,      | <b>Caramel Custard</b> · 13                                | F                                                                               |
| 58, 59, 61, 62, 63, 70, 71, 72, 73, 74, 75, 77,      | Caribbean Morning Star · 14                                |                                                                                 |
| 91, 93, 94, 95, 101, 102, 103, 104, 105, 106,        | Carmen Keene · 68                                          | Fall Leaves · 97                                                                |
| 108, 109, 110, 111, 112                              | Chariots of Fire · 6, 28, 106                              | Fi Fo · 22                                                                      |
|                                                      | Cheng Yu Pan · 115                                         | Fifth Dimension · 67                                                            |