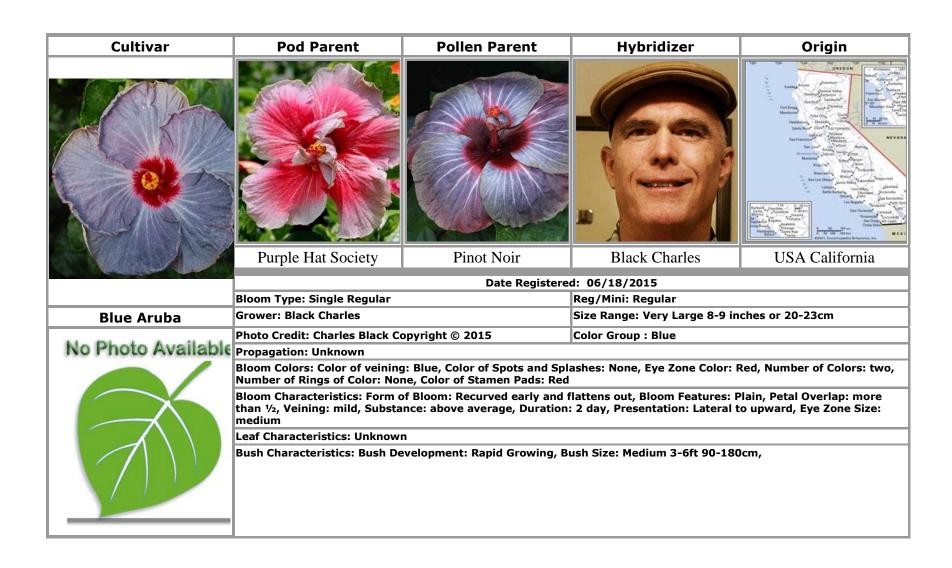

# Text in **bold** indicates an approved cultivar

| A                                                    | Blakely Anjali · 85<br>Blimey · 22<br>Blonde Bombshell · 7 | Cherry Appaloosa · 65 Clarion [Not Registered] · 15 Confection Perfection · 109 |
|------------------------------------------------------|------------------------------------------------------------|---------------------------------------------------------------------------------|
| Acadian Spring · 35                                  | Blue Aruba · 8                                             | Cosmic Gold : 93                                                                |
| Acapulco Gold · 29                                   | Blue Ballerina : 44                                        | Creme De Cacao · 13, 16, 23, 31, 73, 77, 104                                    |
| Amelia Earhart · 2                                   | Blue Flame · 9                                             | Cyberspace · 85                                                                 |
| Andante : 105                                        | Blue Spot · 44                                             | System Co                                                                       |
| Apollo · 15                                          | Blushing Maiden · 111                                      |                                                                                 |
| Apple Pie · 3                                        | Bohemian Rhapsody · 10                                     | D                                                                               |
| April Showers · 74                                   | Bol Constantino Garcia Dominguez                           |                                                                                 |
| Atiu Charles · 4, 79, 80, 83, 92                     | 11                                                         | Daddy's Girl · 11                                                               |
| Atiu Marianne : 88                                   | Bolivia · 11                                               | David · 15                                                                      |
| Australia · 22, 25, 60, 113                          | Braveheart · 42                                            | Denmark · 15                                                                    |
| Tustana 22, 26, 66, 116                              | Brazil · 17, 18, 19, 114, 116                              | Diamond Ring · 16                                                               |
|                                                      | Bridal Path · 7                                            | DLC Choco Boom · 17                                                             |
| В                                                    | Bright Hope · 2, 108                                       | <b>DLC First Rainbow</b> · 18                                                   |
|                                                      | Bubble Gum Fun · 30                                        | <b>DLC Little Surprise</b> · 19                                                 |
| Baby's Moon · 4                                      | Burnished Gold · 52                                        | <b>Double Vision</b> · 20                                                       |
| Belle Du Jour · 45, 47, 49                           | Burnt Pepper · 12                                          |                                                                                 |
| Bentes William · 114, 116                            | Burnt Saffron · 12                                         | <del></del>                                                                     |
| Berried Treasure · 5, 59                             |                                                            | E                                                                               |
| Big Baby · 6                                         |                                                            |                                                                                 |
| Bimbo · 117                                          | С                                                          | Enlightenment · 34, 111                                                         |
| Black Charles · 2, 3, 5, 6, 7, 8, 9, 10, 12, 13, 16, |                                                            | Evening Prayer ·21                                                              |
| 20, 21, 23, 24, 26, 27, 28, 29, 30, 31, 32, 33,      | Cahi Gail & Malcolm · 76                                   |                                                                                 |
| 34, 35, 36, 37, 38, 39, 40, 41, 42, 43, 44, 45,      | Canada Ontario · 117                                       | _                                                                               |
| 46, 47, 48, 49, 50, 51, 52, 53, 54, 55, 56, 57,      | <b>Caramel Custard</b> · 13                                | F                                                                               |
| 58, 59, 61, 62, 63, 70, 71, 72, 73, 74, 75, 77,      | Caribbean Morning Star · 14                                |                                                                                 |
| 91, 93, 94, 95, 101, 102, 103, 104, 105, 106,        | Carmen Keene · 68                                          | Fall Leaves · 97                                                                |
| 108, 109, 110, 111, 112                              | Chariots of Fire · 6, 28, 106                              | Fi Fo · 22                                                                      |
|                                                      | Cheng Yu Pan · 115                                         | Fifth Dimension · 67                                                            |