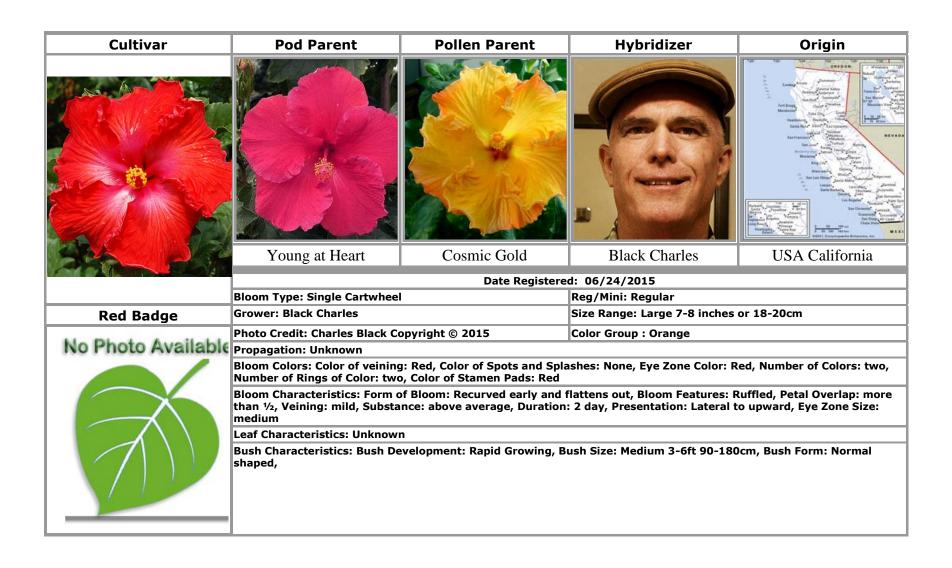

# R

Rabenda Ian and Marie · 117

Rainbow Sherbet · 24, 47, 49, 57, 91, 102, 109

Rainy Dual · 92 Red Badge · 93 Rocket's Red Glare · 112

Rosalind · 65, 91

Rosy Sky · 94 Ruby Ring · 95

Russian Federation · 96, 97, 98