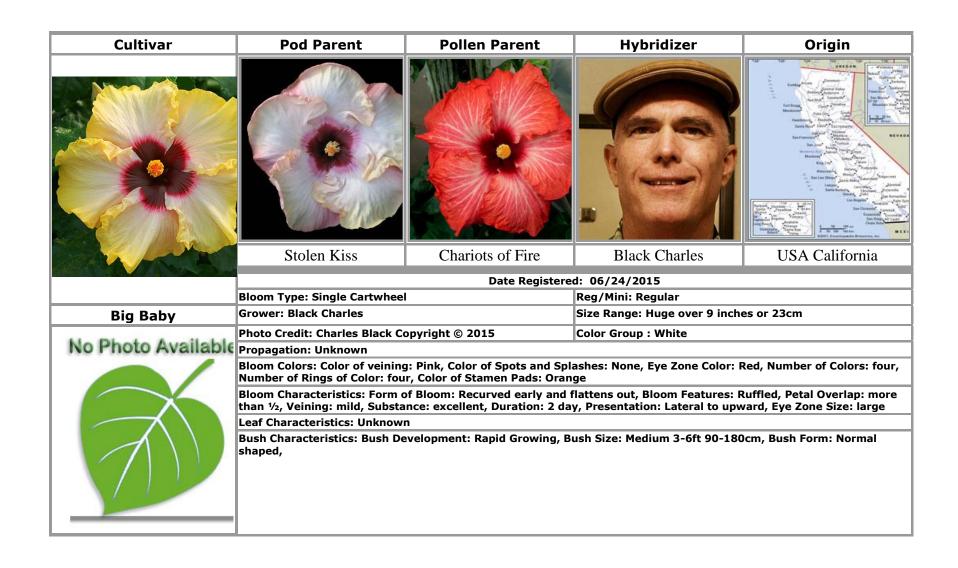

# Text in **bold** indicates an approved cultivar

| A                                                    | Blakely Anjali · 85<br>Blimey · 22<br>Blonde Bombshell · 7 | Cherry Appaloosa · 65 Clarion [Not Registered] · 15 Confection Perfection · 109 |
|------------------------------------------------------|------------------------------------------------------------|---------------------------------------------------------------------------------|
| Acadian Spring · 35                                  | Blue Aruba · 8                                             | Cosmic Gold : 93                                                                |
| Acapulco Gold · 29                                   | Blue Ballerina : 44                                        | Creme De Cacao · 13, 16, 23, 31, 73, 77, 104                                    |
| Amelia Earhart · 2                                   | Blue Flame · 9                                             | Cyberspace · 85                                                                 |
| Andante : 105                                        | Blue Spot · 44                                             | System Co                                                                       |
| Apollo · 15                                          | Blushing Maiden · 111                                      |                                                                                 |
| Apple Pie · 3                                        | Bohemian Rhapsody · 10                                     | D                                                                               |
| April Showers · 74                                   | Bol Constantino Garcia Dominguez                           |                                                                                 |
| Atiu Charles · 4, 79, 80, 83, 92                     | 11                                                         | Daddy's Girl · 11                                                               |
| Atiu Marianne : 88                                   | Bolivia · 11                                               | David · 15                                                                      |
| Australia · 22, 25, 60, 113                          | Braveheart · 42                                            | Denmark · 15                                                                    |
| Tustana 22, 26, 66, 116                              | Brazil · 17, 18, 19, 114, 116                              | Diamond Ring · 16                                                               |
|                                                      | Bridal Path · 7                                            | DLC Choco Boom · 17                                                             |
| В                                                    | Bright Hope · 2, 108                                       | <b>DLC First Rainbow</b> · 18                                                   |
|                                                      | Bubble Gum Fun · 30                                        | <b>DLC Little Surprise</b> · 19                                                 |
| Baby's Moon · 4                                      | Burnished Gold · 52                                        | <b>Double Vision</b> · 20                                                       |
| Belle Du Jour · 45, 47, 49                           | Burnt Pepper · 12                                          |                                                                                 |
| Bentes William · 114, 116                            | Burnt Saffron · 12                                         | <del></del>                                                                     |
| Berried Treasure · 5, 59                             |                                                            | E                                                                               |
| Big Baby · 6                                         |                                                            |                                                                                 |
| Bimbo · 117                                          | С                                                          | Enlightenment · 34, 111                                                         |
| Black Charles · 2, 3, 5, 6, 7, 8, 9, 10, 12, 13, 16, |                                                            | Evening Prayer ·21                                                              |
| 20, 21, 23, 24, 26, 27, 28, 29, 30, 31, 32, 33,      | Cahi Gail & Malcolm · 76                                   |                                                                                 |
| 34, 35, 36, 37, 38, 39, 40, 41, 42, 43, 44, 45,      | Canada Ontario · 117                                       | _                                                                               |
| 46, 47, 48, 49, 50, 51, 52, 53, 54, 55, 56, 57,      | <b>Caramel Custard</b> · 13                                | F                                                                               |
| 58, 59, 61, 62, 63, 70, 71, 72, 73, 74, 75, 77,      | Caribbean Morning Star · 14                                |                                                                                 |
| 91, 93, 94, 95, 101, 102, 103, 104, 105, 106,        | Carmen Keene · 68                                          | Fall Leaves · 97                                                                |
| 108, 109, 110, 111, 112                              | Chariots of Fire · 6, 28, 106                              | Fi Fo · 22                                                                      |
|                                                      | Cheng Yu Pan · 115                                         | Fifth Dimension · 67                                                            |