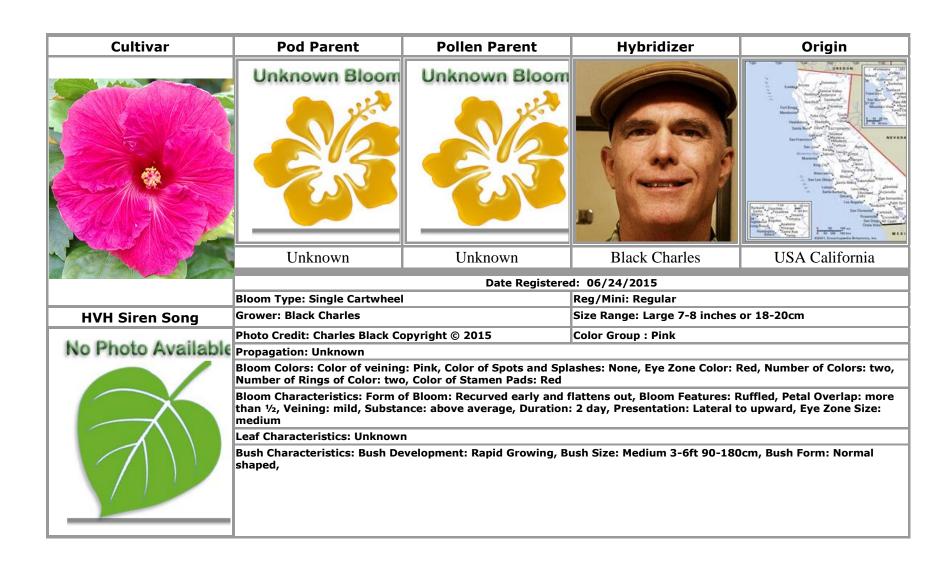

Words
- 9. Do not use any of these banned words in any language in your name: "hybrid", "cultivar", "grex", "group", "form", "maintenance", "mixture", "selection", "sport", "series", "variety" (or the plural form of these words in any language) or the words "improved" and "transformed"
- 10. Do not use fractions or symbols
- 11. Do not use any punctuation marks except for the apostrophe ('), the comma (,), the hyphen (-), and the full stop or period (.); a maximum of two exclamation marks (!) may be included but they may not be side-by-side
- 12. Do not use single letters or single numbers, or combinations of a single letter or number with a punctuation mark

## APPROVED CULTIVARS

JUNE 2015









































































































































































































































# **INDEX**

# Text in **bold** indicates an approved cultivar

| A                                                    | Blakely Anjali · 85<br>Blimey · 22<br>Blonde Bombshell · 7 | Cherry Appaloosa · 65 Clarion [Not Registered] · 15 Confection Perfection · 109 |
|------------------------------------------------------|------------------------------------------------------------|---------------------------------------------------------------------------------|
| Acadian Spring · 35                                  | Blue Aruba · 8                                             | Cosmic Gold : 93                                                                |
|