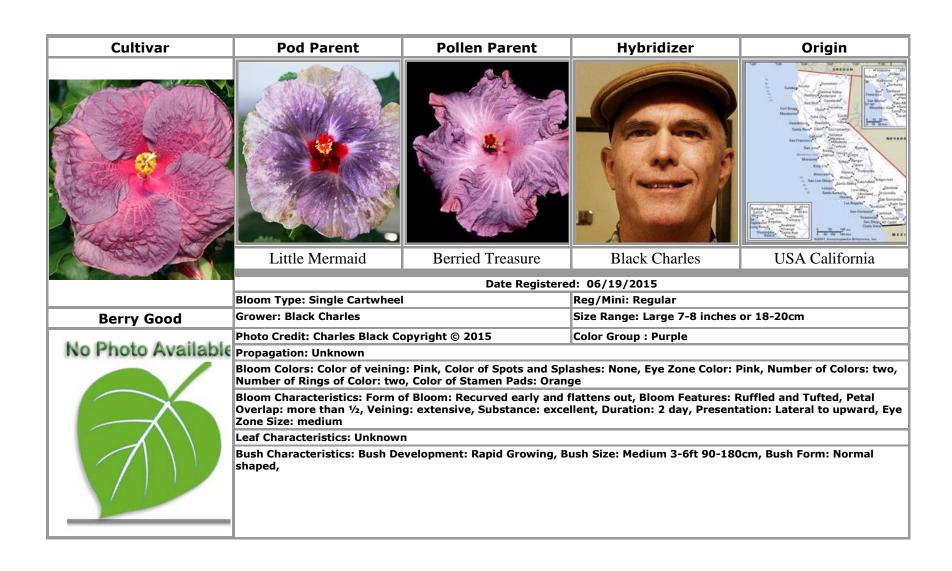

# Text in **bold** indicates an approved cultivar

| A                                                    | Blakely Anjali · 85<br>Blimey · 22<br>Blonde Bombshell · 7 | Cherry Appaloosa · 65 Clarion [Not Registered] · 15 Confection Perfection · 109 |
|------------------------------------------------------|------------------------------------------------------------|---------------------------------------------------------------------------------|
| Acadian Spring · 35                                  | Blue Aruba · 8                                             | Cosmic Gold : 93                                                                |
| Acapulco Gold · 29                                   | Blue Ballerina : 44                                        | Creme De Cacao · 13, 16, 23, 31, 73, 77, 104                                    |
| Amelia Earhart · 2                                   | Blue Flame · 9                                             | Cyberspace · 85                                                                 |
| Andante : 105                                        | Blue Spot · 44                                             | System Co                                                                       |
| Apollo · 15                                          | Blushing Maiden · 111                                      |                                                                                 |
| Apple Pie · 3                                        | Bohemian Rhapsody · 10                                     | D                                                                               |
| April Showers · 74                                   | Bol Constantino Garcia Dominguez                           |                                                                                 |
| Atiu Charles · 4, 79, 80, 83, 92                     | 11                                                         | Daddy's Girl · 11                                                               |
| Atiu Marianne : 88                                   | Bolivia · 11                                               | David · 15                                                                      |
| Australia · 22, 25, 60, 113                          | Braveheart · 42                                            | Denmark · 15                                                                    |
| Tustana 22, 26, 66, 116                              | Brazil · 17, 18, 19, 114, 116                              | Diamond Ring · 16                                                               |
|                                                      | Bridal Path · 7                                            | DLC Choco Boom · 17                                                             |
| В                                                    | Bright Hope · 2, 108                                       | <b>DLC First Rainbow</b> · 18                                                   |
|                                                      | Bubble Gum Fun · 30                                        | <b>DLC Little Surprise</b> · 19                                                 |
| Baby's Moon · 4                                      | Burnished Gold · 52                                        | <b>Double Vision</b> · 20                                                       |
| Belle Du Jour · 45, 47, 49                           | Burnt Pepper · 12                                          |                                                                                 |
| Bentes William · 114, 116                            | Burnt Saffron · 12                                         | <del></del>                                                                     |
| Berried Treasure · 5, 59                             |                                                            | E                                                                               |
| Big Baby · 6                                         |                                                            |                                                                                 |
| Bimbo · 117                                          | С                                                          | Enlightenment · 34, 111                                                         |
| Black Charles · 2, 3, 5, 6, 7, 8, 9, 10, 12, 13, 16, |                                                            | Evening Prayer ·21                                                              |
| 20, 21, 23, 24, 26, 27, 28, 29, 30, 31, 32, 33,      | Cahi Gail & Malcolm · 76                                   |                                                                                 |
| 34, 35, 36, 37, 38, 39, 40, 41, 42, 43, 44, 45,      | Canada Ontario · 117                                       | _                                                                               |
| 46, 47, 48, 49, 50, 51, 52, 53, 54, 55, 56, 57,      | <b>Caramel Custard</b> · 13                                | F                                                                               |
| 58, 59, 61, 62, 63, 70, 71, 72, 73, 74, 75, 77,      | Caribbean Morning Star · 14                                |                                                                                 |
| 91, 93, 94, 95, 101, 102, 103, 104, 105, 106,        | Carmen Keene · 68                                          | Fall Leaves · 97                                                                |
| 108, 109, 110, 111, 112                              | Chariots of Fire · 6, 28, 106                              | Fi Fo · 22                                                                      |
|                                                      | Cheng Yu Pan · 115                                         | Fifth Dimension · 67                                                            |