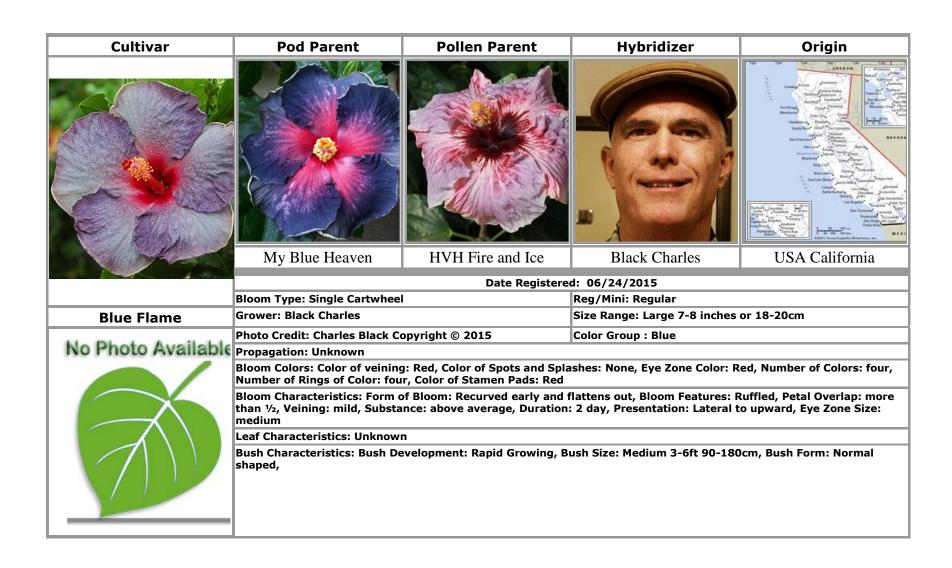

# Text in **bold** indicates an approved cultivar

| A                                                    | Blakely Anjali · 85<br>Blimey · 22<br>Blonde Bombshell · 7 | Cherry Appaloosa · 65 Clarion [Not Registered] · 15 Confection Perfection · 109 |
|------------------------------------------------------|------------------------------------------------------------|---------------------------------------------------------------------------------|
| Acadian Spring · 35                                  | Blue Aruba · 8                                             | Cosmic Gold : 93                                                                |
| Acapulco Gold · 29                                   | Blue Ballerina : 44                                        | Creme De Cacao · 13, 16, 23, 31, 73, 77, 104                                    |
| Amelia Earhart · 2                                   | Blue Flame · 9                                             | Cyberspace · 85                                                                 |
| Andante : 105                                        | Blue Spot · 44                                             | System Co                                                                       |
| Apollo · 15                                          | Blushing Maiden · 111                                      |                                                                                 |
| Apple Pie · 3                                        | Bohemian Rhapsody · 10                                     | D                                                                               |
| April Showers · 74                                   | Bol Constantino Garcia Dominguez                           |                                                                                 |
| Atiu Charles · 4, 79, 80, 83, 92                     | 11                                                         | Daddy's Girl · 11                                                               |
| Atiu Marianne : 88                                   | Bolivia · 11                                               | David · 15                                                                      |
| Australia · 22, 25, 60, 113                          | Braveheart · 42                                            | Denmark · 15                                                                    |
| Tustana 22, 26, 66, 116                              | Brazil · 17, 18, 19, 114, 116                              | Diamond Ring · 16                                                               |
|                                                      | Bridal Path · 7                                            | DLC Choco Boom · 17                                                             |
| В                                                    | Bright Hope · 2, 108                                       | <b>DLC First Rainbow</b> · 18                                                   |
|                                                      | Bubble Gum Fun · 30                                        | <b>DLC Little Surprise</b> · 19                                                 |
| Baby's Moon · 4                                      | Burnished Gold · 52                                        | <b>Double Vision</b> · 20                                                       |
| Belle Du Jour · 45, 47, 49                           | Burnt Pepper · 12                                          |                                                                                 |
| Bentes William · 114, 116                            | Burnt Saffron · 12                                         | <del></del>                                                                     |
| Berried Treasure · 5, 59                             |                                                            | E                                                                               |
| Big Baby · 6                                         |                                                            |                                                                                 |
| Bimbo · 117                                          | С                                                          | Enlightenment · 34, 111                                                         |
| Black Charles · 2, 3, 5, 6, 7, 8, 9, 10, 12, 13, 16, |                                                            | Evening Prayer ·21                                                              |
| 20, 21, 23, 24, 26, 27, 28, 29, 30, 31, 32, 33,      | Cahi Gail & Malcolm · 76                                   |                                                                                 |
| 34, 35, 36, 37, 38, 39, 40, 41, 42, 43, 44, 45,      | Canada Ontario · 117                                       | _                                                                               |
| 46, 47, 48, 49, 50, 51, 52, 53, 54, 55, 56, 57,      | <b>Caramel Custard</b> · 13                                | F                                                                               |
| 58, 59, 61, 62, 63, 70, 71, 72, 73, 74, 75, 77,      | Caribbean Morning Star · 14                                |                                                                                 |
| 91, 93, 94, 95, 101, 102, 103, 104, 105, 106,        | Carmen Keene · 68                                          | Fall Leaves · 97                                                                |
| 108, 109, 110, 111, 112                              | Chariots of Fire · 6, 28, 106                              | Fi Fo · 22                                                                      |
|                                                      | Cheng Yu Pan · 115                                         | Fifth Dimension · 67                                                            |