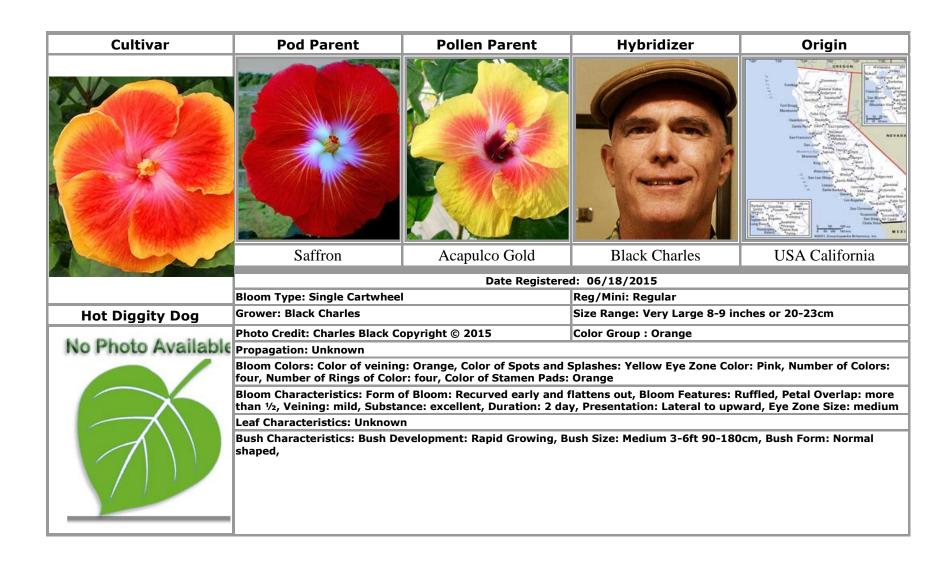

# Text in **bold** indicates an approved cultivar

| A                                                    | Blakely Anjali · 85<br>Blimey · 22<br>Blonde Bombshell · 7 | Cherry Appaloosa · 65 Clarion [Not Registered] · 15 Confection Perfection · 109 |
|------------------------------------------------------|------------------------------------------------------------|---------------------------------------------------------------------------------|
| Acadian Spring · 35                                  | Blue Aruba · 8                                             | Cosmic Gold : 93                                                                |
| Acapulco Gold · 29                                   | Blue Ballerina : 44                                        | Creme De Cacao · 13, 16, 23, 31, 73, 77, 104                                    |
| Amelia Earhart · 2                                   | Blue Flame · 9                                             | Cyberspace · 85                                                                 |
| Andante : 105                                        | Blue Spot · 44                                             | System Co                                                                       |
| Apollo · 15                                          | Blushing Maiden · 111                                      |                                                                                 |
| Apple Pie · 3                                        | Bohemian Rhapsody · 10                                     | D                                                                               |
| April Showers · 74                                   | Bol Constantino Garcia Dominguez                           |                                                                                 |
| Atiu Charles · 4, 79, 80, 83, 92                     | 11                                                         | Daddy's Girl · 11                                                               |
| Atiu Marianne : 88                                   | Bolivia · 11                                               | David · 15                                                                      |
| Australia · 22, 25, 60, 113                          | Braveheart · 42                                            | Denmark · 15                                                                    |
| Tustana 22, 26, 66, 116                              | Brazil · 17, 18, 19, 114, 116                              | Diamond Ring · 16                                                               |
|                                                      | Bridal Path · 7                                            | DLC Choco Boom · 17                                                             |
| В                                                    | Bright Hope · 2, 108                                       | <b>DLC First Rainbow</b> · 18                                                   |
|                                                      | Bubble Gum Fun · 30                                        | <b>DLC Little Surprise</b> · 19                                                 |
| Baby's Moon · 4                                      | Burnished Gold · 52                                        | <b>Double Vision</b> · 20                                                       |
| Belle Du Jour · 45, 47, 49                           | Burnt Pepper · 12                                          |                                                                                 |
| Bentes William · 114, 116                            | Burnt Saffron · 12                                         | <del></del>                                                                     |
| Berried Treasure · 5, 59                             |                                                            | E                                                                               |
| Big Baby · 6                                         |                                                            |                                                                                 |
| Bimbo · 117                                          | С                                                          | Enlightenment · 34, 111                                                         |
| Black Charles · 2, 3, 5, 6, 7, 8, 9, 10, 12, 13, 16, |                                                            | Evening Prayer ·21                                                              |
| 20, 21, 23, 24, 26, 27, 28, 29, 30, 31, 32, 33,      | Cahi Gail & Malcolm · 76                                   |                                                                                 |
| 34, 35, 36, 37, 38, 39, 40, 41, 42, 43, 44, 45,      | Canada Ontario · 117                                       | _                                                                               |
| 46, 47, 48, 49, 50, 51, 52, 53, 54, 55, 56, 57,      | <b>Caramel Custard</b> · 13                                | F                                                                               |
| 58, 59, 61, 62, 63, 70, 71, 72, 73, 74, 75, 77,      | Caribbean Morning Star · 14                                |                                                                                 |
| 91, 93, 94, 95, 101, 102, 103, 104, 105, 106,        | Carmen Keene · 68                                          | Fall Leaves · 97                                                                |
| 108, 109, 110, 111, 112                              | Chariots of Fire · 6, 28, 106                              | Fi Fo · 22                                                                      |
|                                                      | Cheng Yu Pan · 115                                         | Fifth Dimension · 67                                                            |