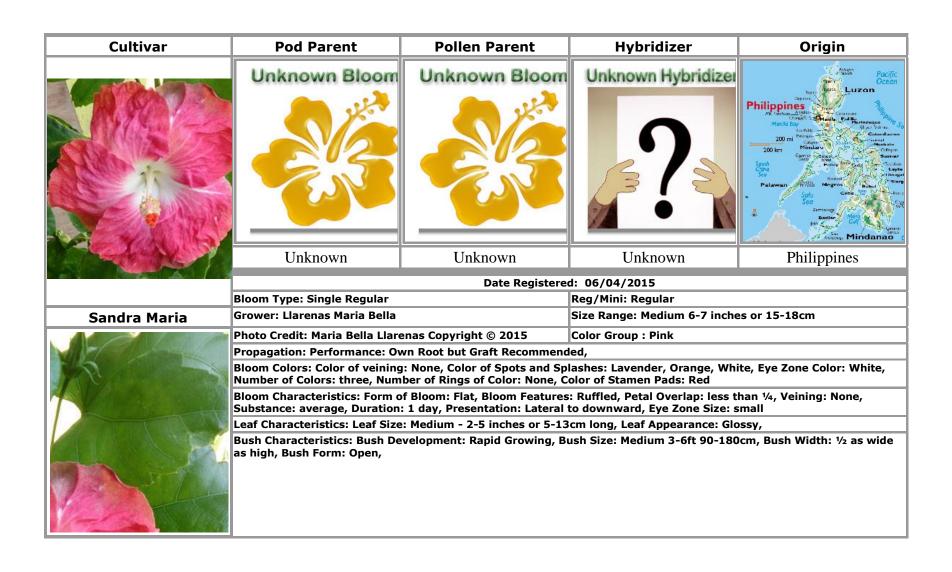

#### S

Saffron · 29, 32, 35, 40, 45, 46, 75, 102, 110

Sandra Maria · 99 Sayoko Doi · 100

Schizopetalus · 55

Silver Memories · 66

Simple Pleasures · 26, 38

Snow Shadow · 101

Some like it Hot · 117