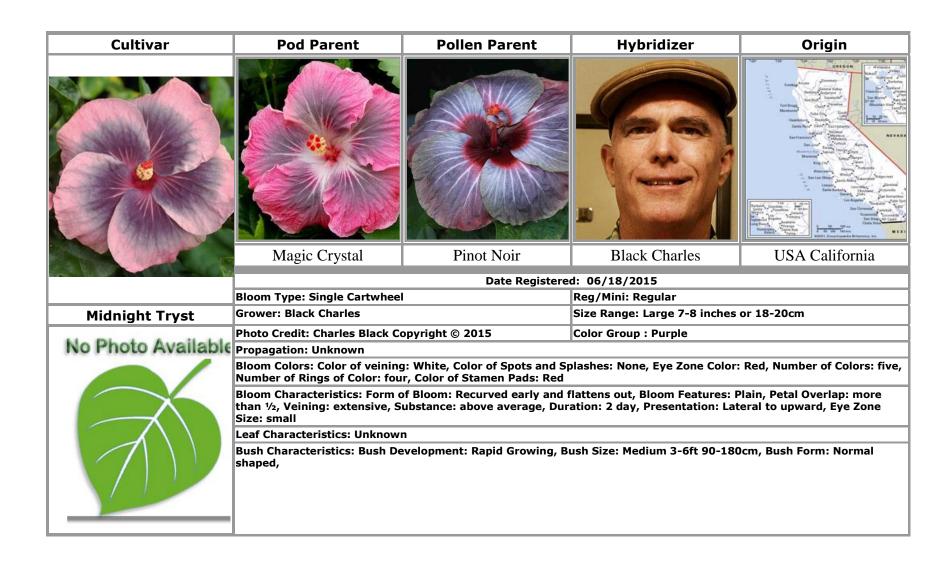

International Hibiscus Society www.internationalhibiscussociety.org Ian Rabenda - ICRAR irabenda@cogeco.ca

Cover photo: 'Midnight Trysy', hybridized by Charles Black, USA California

Midnight Blue · 74 Midnight Serenade · 18 **Midnight Tryst** · 70

Monet · 113

**Monet's Palette** · 71

Moon Drop · 60

**Moon Over Maui** · 72 Moonstruck · 23, 72, 78, 112

Moorea Baby Boom · 4

Moorea Bibop · 84