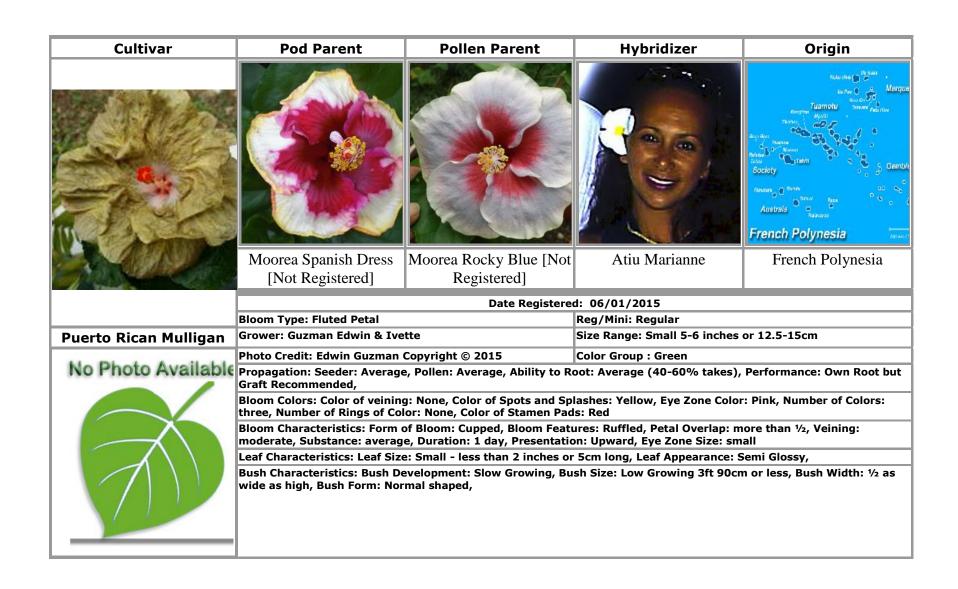

**Puerto Rican Mother's Love** ·87

Puerto Rican Mulligan  $\cdot 88$ 

**Puerto Rican Sweet Wine** ·89

**Puerto Rican Touch by an Angel** .90

Puerto Rico · 78

**Pumpkin Patch** ·91

Purple Hat Society  $\cdot 8$ , 20, 48