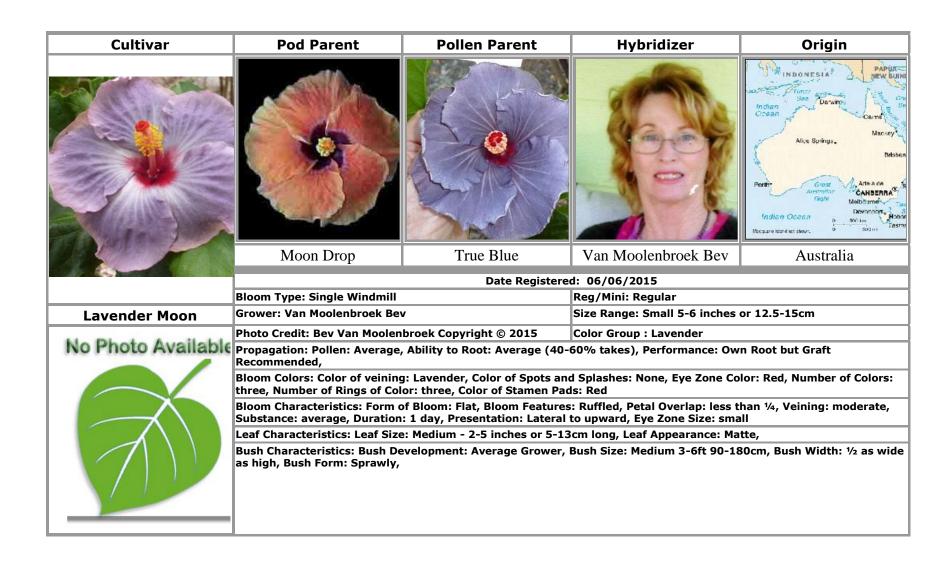

Whirls 'N' Twirls · 25

White Diamonds · 16, 69, 116

Wild Grape · 10, 58

Winter Lights · 37

World Peace · 111

Wow Factor · 112

Y

Young at Heart · 93