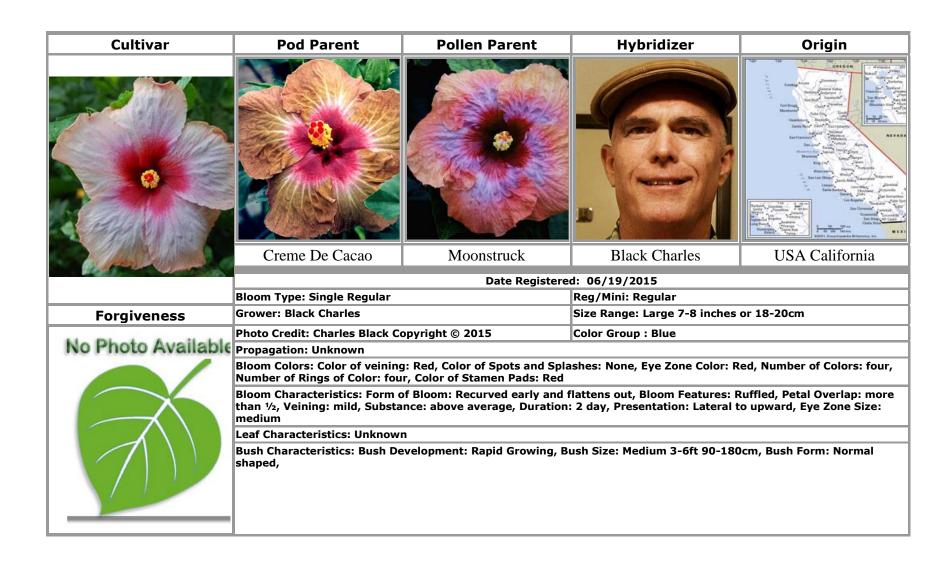

# Text in **bold** indicates an approved cultivar

| A                                                    | Blakely Anjali · 85<br>Blimey · 22<br>Blonde Bombshell · 7 | Cherry Appaloosa · 65 Clarion [Not Registered] · 15 Confection Perfection · 109 |
|------------------------------------------------------|------------------------------------------------------------|---------------------------------------------------------------------------------|
| Acadian Spring · 35                                  | Blue Aruba · 8                                             | Cosmic Gold : 93                                                                |
| Acapulco Gold · 29                                   | Blue Ballerina : 44                                        | Creme De Cacao · 13, 16, 23, 31, 73, 77, 104                                    |
| Amelia Earhart · 2                                   | Blue Flame · 9                                             | Cyberspace · 85                                                                 |
| Andante : 105                                        | Blue Spot · 44                                             | System Co                                                                       |
| Apollo · 15                                          | Blushing Maiden · 111                                      |                                                                                 |
| Apple Pie · 3                                        | Bohemian Rhapsody · 10                                     | D                                                                               |
| April Showers · 74                                   | Bol Constantino Garcia Dominguez                           |                                                                                 |
| Atiu Charles · 4, 79, 80, 83, 92                     | 11                                                         | Daddy's Girl · 11                                                               |
| Atiu Marianne : 88                                   | Bolivia · 11                                               | David · 15                                                                      |
| Australia · 22, 25, 60, 113                          | Braveheart · 42                                            | Denmark · 15                                                                    |
| Tustana 22, 26, 66, 116                              | Brazil · 17, 18, 19, 114, 116                              | Diamond Ring · 16                                                               |
|                                                      | Bridal Path · 7                                            | DLC Choco Boom · 17                                                             |
| В                                                    | Bright Hope · 2, 108                                       | <b>DLC First Rainbow</b> · 18                                                   |
|                                                      | Bubble Gum Fun · 30                                        | <b>DLC Little Surprise</b> · 19                                                 |
| Baby's Moon · 4                                      | Burnished Gold · 52                                        | <b>Double Vision</b> · 20                                                       |
| Belle Du Jour · 45, 47, 49                           | Burnt Pepper · 12                                          |                                                                                 |
| Bentes William · 114, 116                            | Burnt Saffron · 12                                         | <del></del>                                                                     |
| Berried Treasure · 5, 59                             |                                                            | E                                                                               |
| Big Baby · 6                                         |                                                            |                                                                                 |
| Bimbo · 117                                          | С                                                          | Enlightenment · 34, 111                                                         |
| Black Charles · 2, 3, 5, 6, 7, 8, 9, 10, 12, 13, 16, |                                                            | Evening Prayer ·21                                                              |
| 20, 21, 23, 24, 26, 27, 28, 29, 30, 31, 32, 33,      | Cahi Gail & Malcolm · 76                                   |                                                                                 |
| 34, 35, 36, 37, 38, 39, 40, 41, 42, 43, 44, 45,      | Canada Ontario · 117                                       | _                                                                               |
| 46, 47, 48, 49, 50, 51, 52, 53, 54, 55, 56, 57,      | <b>Caramel Custard</b> · 13                                | F                                                                               |
| 58, 59, 61, 62, 63, 70, 71, 72, 73, 74, 75, 77,      | Caribbean Morning Star · 14                                |                                                                                 |
| 91, 93, 94, 95, 101, 102, 103, 104, 105, 106,        | Carmen Keene · 68                                          | Fall Leaves · 97                                                                |
| 108, 109, 110, 111, 112                              | Chariots of Fire · 6, 28, 106                              | Fi Fo · 22                                                                      |
|                                                      | Cheng Yu Pan · 115                                         | Fifth Dimension · 67                                                            |