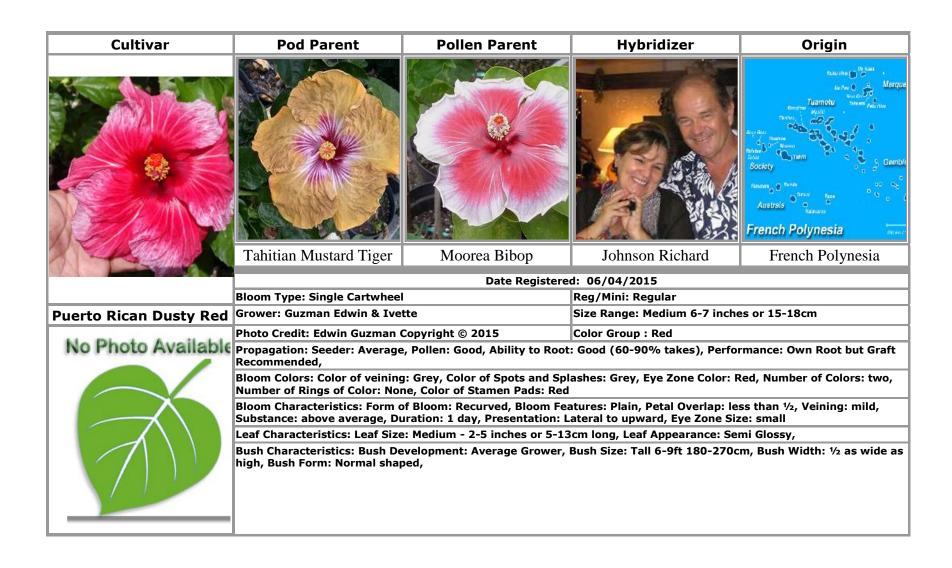

Puerto Rican Candle in the Wings · 80 Puerto Rican Cherry Cheesecake · 81

**Puerto Rican Dancer** 82

**Puerto Rican Dancer Dress** ·83

Puerto Rican Dusty Red  $\cdot 84$ 

**Puerto Rican Flame** ·85

**Puerto Rican Lava Blume** .86