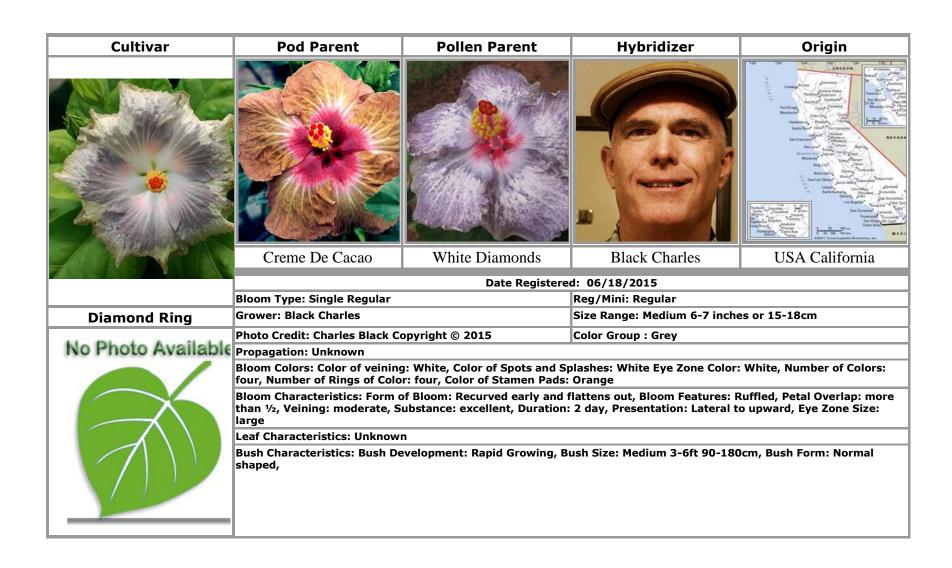

# Text in **bold** indicates an approved cultivar

| A                                                    | Blakely Anjali · 85<br>Blimey · 22<br>Blonde Bombshell · 7 | Cherry Appaloosa · 65 Clarion [Not Registered] · 15 Confection Perfection · 109 |
|------------------------------------------------------|------------------------------------------------------------|---------------------------------------------------------------------------------|
| Acadian Spring · 35                                  | Blue Aruba · 8                                             | Cosmic Gold : 93                                                                |
| Acapulco Gold · 29                                   | Blue Ballerina : 44                                        | Creme De Cacao · 13, 16, 23, 31, 73, 77, 104                                    |
| Amelia Earhart · 2                                   | Blue Flame · 9                                             | Cyberspace · 85                                                                 |
| Andante : 105                                        | Blue Spot · 44                                             | System Co                                                                       |
| Apollo · 15                                          | Blushing Maiden · 111                                      |                                                                                 |
| Apple Pie · 3                                        | Bohemian Rhapsody · 10                                     | D                                                                               |
| April Showers · 74                                   | Bol Constantino Garcia Dominguez                           |                                                                                 |
| Atiu Charles · 4, 79, 80, 83, 92                     | 11                                                         | Daddy's Girl · 11                                                               |
| Atiu Marianne : 88                                   | Bolivia · 11                                               | David · 15                                                                      |
| Australia · 22, 25, 60, 113                          | Braveheart · 42                                            | Denmark · 15                                                                    |
| Tustana 22, 26, 66, 116                              | Brazil · 17, 18, 19, 114, 116                              | Diamond Ring · 16                                                               |
|                                                      | Bridal Path · 7                                            | DLC Choco Boom · 17                                                             |
| В                                                    | Bright Hope · 2, 108                                       | <b>DLC First Rainbow</b> · 18                                                   |
|                                                      | Bubble Gum Fun · 30                                        | <b>DLC Little Surprise</b> · 19                                                 |
| Baby's Moon · 4                                      | Burnished Gold · 52                                        | <b>Double Vision</b> · 20                                                       |
| Belle Du Jour · 45, 47, 49                           | Burnt Pepper · 12                                          |                                                                                 |
| Bentes William · 114, 116                            | Burnt Saffron · 12                                         | <del></del>                                                                     |
| Berried Treasure · 5, 59                             |                                                            | E                                                                               |
| Big Baby · 6                                         |                                                            |                                                                                 |
| Bimbo · 117                                          | С                                                          | Enlightenment · 34, 111                                                         |
| Black Charles · 2, 3, 5, 6, 7, 8, 9, 10, 12, 13, 16, |                                                            | Evening Prayer ·21                                                              |
| 20, 21, 23, 24, 26, 27, 28, 29, 30, 31, 32, 33,      | Cahi Gail & Malcolm · 76                                   |                                                                                 |
| 34, 35, 36, 37, 38, 39, 40, 41, 42, 43, 44, 45,      | Canada Ontario · 117                                       | _                                                                               |
| 46, 47, 48, 49, 50, 51, 52, 53, 54, 55, 56, 57,      | <b>Caramel Custard</b> · 13                                | F                                                                               |
| 58, 59, 61, 62, 63, 70, 71, 72, 73, 74, 75, 77,      | Caribbean Morning Star · 14                                |                                                                                 |
| 91, 93, 94, 95, 101, 102, 103, 104, 105, 106,        | Carmen Keene · 68                                          | Fall Leaves · 97                                                                |
| 108, 109, 110, 111, 112                              | Chariots of Fire · 6, 28, 106                              | Fi Fo · 22                                                                      |
|                                                      | Cheng Yu Pan · 115                                         | Fifth Dimension · 67                                                            |