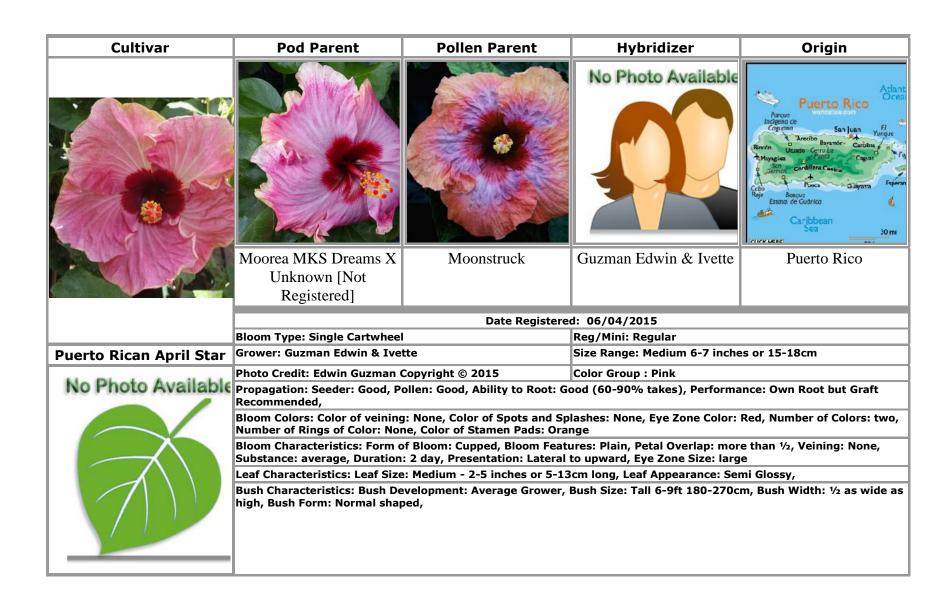

#### P

Path To Peace · 75 Penhill Magic Pink · 76

Philippines · 99

Pinot Noir · 8, 20, 37, 41, 42, 48, 50, 70, 97, 110

Pitter Patter · 77
Plum Pizzazz · 82
Prosperity · 85

**Puerto Rican April Star** · 78 **Puerto Rican Atlantic Blue** · 79