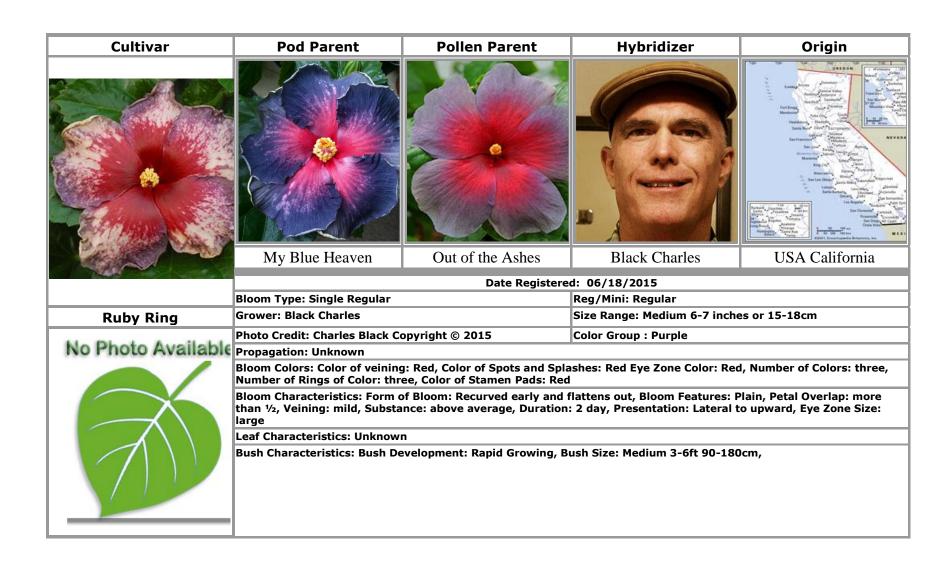

# R

Rabenda Ian and Marie · 117

Rainbow Sherbet · 24, 47, 49, 57, 91, 102, 109

Rainy Dual · 92 Red Badge · 93 Rocket's Red Glare · 112

Rosalind · 65, 91

Rosy Sky · 94 Ruby Ring · 95

Russian Federation · 96, 97, 98