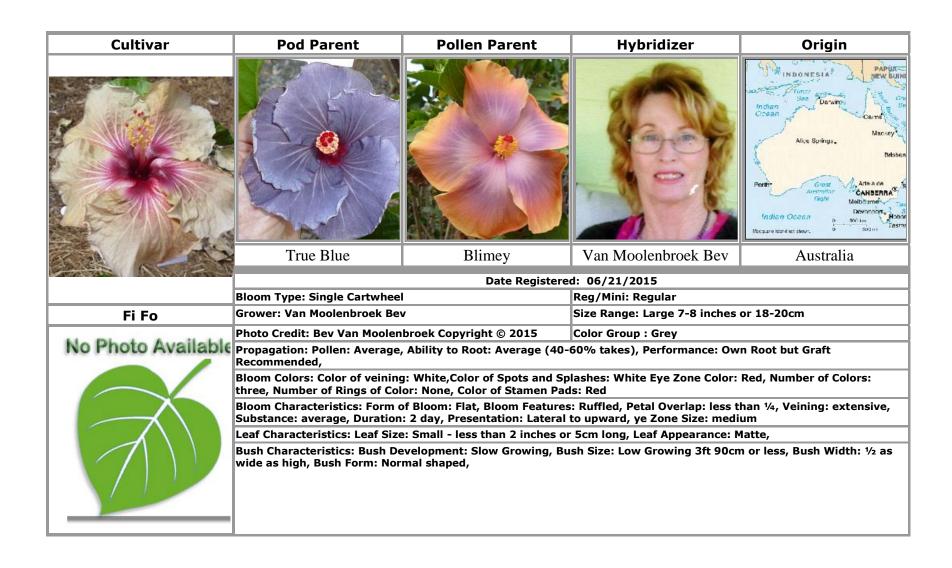

# Text in **bold** indicates an approved cultivar

| A                                                    | Blakely Anjali · 85<br>Blimey · 22<br>Blonde Bombshell · 7 | Cherry Appaloosa · 65 Clarion [Not Registered] · 15 Confection Perfection · 109 |
|------------------------------------------------------|------------------------------------------------------------|---------------------------------------------------------------------------------|
| Acadian Spring · 35                                  | Blue Aruba · 8                                             | Cosmic Gold : 93                                                                |
| Acapulco Gold · 29                                   | Blue Ballerina : 44                                        | Creme De Cacao · 13, 16, 23, 31, 73, 77, 104                                    |
| Amelia Earhart · 2                                   | Blue Flame · 9                                             | Cyberspace · 85                                                                 |
| Andante : 105                                        | Blue Spot · 44                                             | System Co                                                                       |
| Apollo · 15                                          | Blushing Maiden · 111                                      |                                                                                 |
| Apple Pie · 3                                        | Bohemian Rhapsody · 10                                     | D                                                                               |
| April Showers · 74                                   | Bol Constantino Garcia Dominguez                           |                                                                                 |
| Atiu Charles · 4, 79, 80, 83, 92                     | 11                                                         | Daddy's Girl · 11                                                               |
| Atiu Marianne : 88                                   | Bolivia · 11                                               | David · 15                                                                      |
| Australia · 22, 25, 60, 113                          | Braveheart · 42                                            | Denmark · 15                                                                    |
| Tustana 22, 26, 66, 116                              | Brazil · 17, 18, 19, 114, 116                              | Diamond Ring · 16                                                               |
|                                                      | Bridal Path · 7                                            | DLC Choco Boom · 17                                                             |
| В                                                    | Bright Hope · 2, 108                                       | <b>DLC First Rainbow</b> · 18                                                   |
|                                                      | Bubble Gum Fun · 30                                        | <b>DLC Little Surprise</b> · 19                                                 |
| Baby's Moon · 4                                      | Burnished Gold · 52                                        | <b>Double Vision</b> · 20                                                       |
| Belle Du Jour · 45, 47, 49                           | Burnt Pepper · 12                                          |                                                                                 |
| Bentes William · 114, 116                            | Burnt Saffron · 12                                         | <del></del>                                                                     |
| Berried Treasure · 5, 59                             |                                                            | E                                                                               |
| Big Baby · 6                                         |                                                            |                                                                                 |
| Bimbo · 117                                          | С                                                          | Enlightenment · 34, 111                                                         |
| Black Charles · 2, 3, 5, 6, 7, 8, 9, 10, 12, 13, 16, |                                                            | Evening Prayer ·21                                                              |
| 20, 21, 23, 24, 26, 27, 28, 29, 30, 31, 32, 33,      | Cahi Gail & Malcolm · 76                                   |                                                                                 |
| 34, 35, 36, 37, 38, 39, 40, 41, 42, 43, 44, 45,      | Canada Ontario · 117                                       | _                                                                               |
| 46, 47, 48, 49, 50, 51, 52, 53, 54, 55, 56, 57,      | <b>Caramel Custard</b> · 13                                | F                                                                               |
| 58, 59, 61, 62, 63, 70, 71, 72, 73, 74, 75, 77,      | Caribbean Morning Star · 14                                |                                                                                 |
| 91, 93, 94, 95, 101, 102, 103, 104, 105, 106,        | Carmen Keene · 68                                          | Fall Leaves · 97                                                                |
| 108, 109, 110, 111, 112                              | Chariots of Fire · 6, 28, 106                              | Fi Fo · 22                                                                      |
|                                                      | Cheng Yu Pan · 115                                         | Fifth Dimension · 67                                                            |

Van Moolenbroek Bev · 4, 22, 25, 60, 92, 113

Veizaga Vargas Edwin Hugo · 11

Vin Extraordinaire · 77

V's Cherry-red Queen · 98

W

Wagon Wheel · 68

Wallflower · 69

Wham Bam · 110