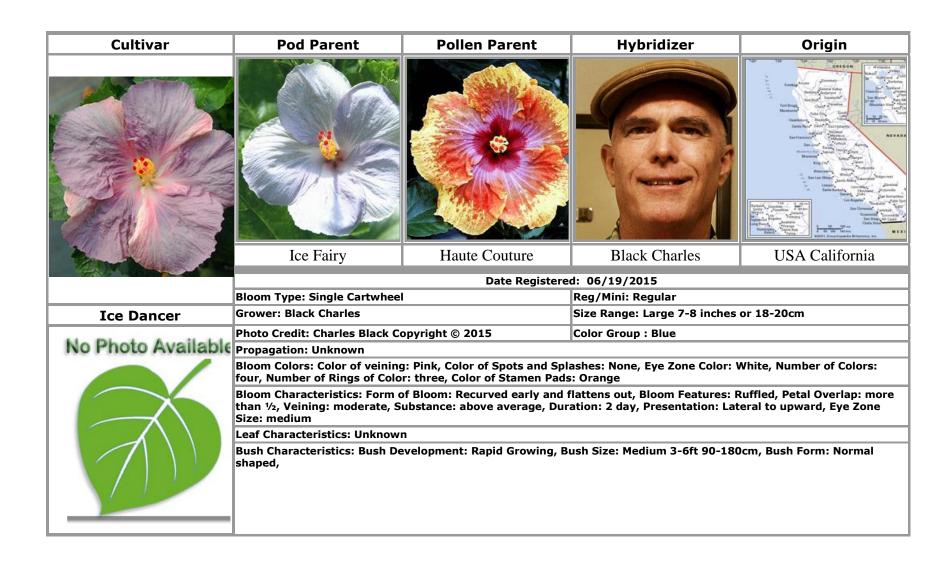

Do not use any of these banned words in any language in your name: "hybrid", "cultivar", "grex", "group", "form", "maintenance", "mixture", "selection", "sport", "series", "variety" (or the plural form of these words in any language) or the words "improved" and "transformed"
- 10. Do not use fractions or symbols
- 11. Do not use any punctuation marks except for the apostrophe ('), the comma (,), the hyphen (-), and the full stop or period (.); a maximum of two exclamation marks (!) may be included but they may not be side-by-side
- 12. Do not use single letters or single numbers, or combinations of a single letter or number with a punctuation mark

## APPROVED CULTIVARS

JUNE 2015









































































































































































































































# **INDEX**

# Text in **bold** indicates an approved cultivar

| A                                                    | Blakely Anjali · 85<br>Blimey · 22<br>Blonde Bombshell · 7 | Cherry Appaloosa · 65 Clarion [Not Registered] · 15 Confection Perfection · 109 |
|------------------------------------------------------|------------------------------------------------------------|---------------------------------------------------------------------------------|
| Acadian Spring · 35                                  | Blue Aruba · 8                                             | Cosmic Gold : 93                                                                |
| Acapulco G