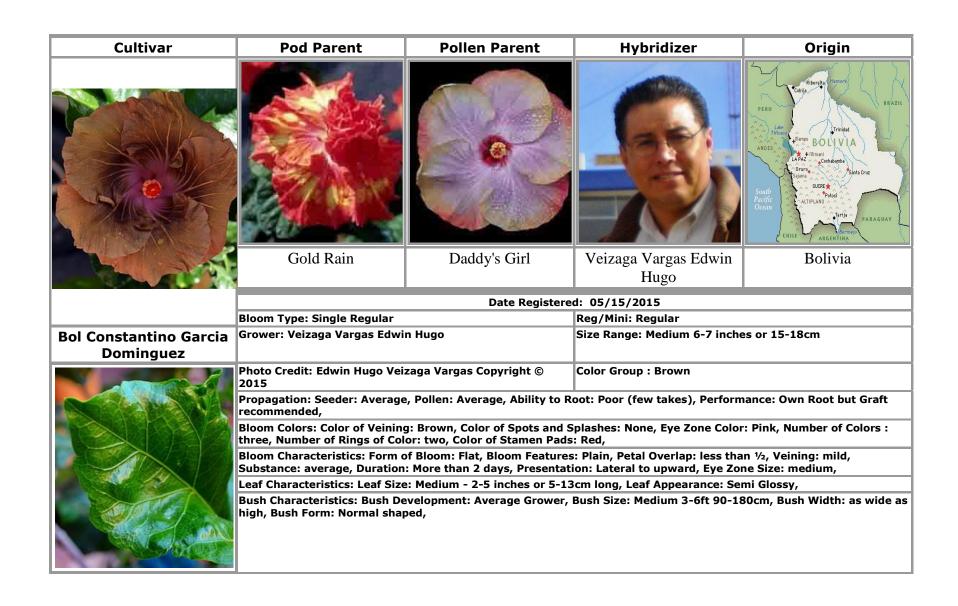

# Text in **bold** indicates an approved cultivar

| A                                                    | Blakely Anjali · 85<br>Blimey · 22<br>Blonde Bombshell · 7 | Cherry Appaloosa · 65 Clarion [Not Registered] · 15 Confection Perfection · 109 |
|------------------------------------------------------|------------------------------------------------------------|---------------------------------------------------------------------------------|
| Acadian Spring · 35                                  | Blue Aruba · 8                                             | Cosmic Gold : 93                                                                |
| Acapulco Gold · 29                                   | Blue Ballerina : 44                                        | Creme De Cacao · 13, 16, 23, 31, 73, 77, 104                                    |
| Amelia Earhart · 2                                   | Blue Flame · 9                                             | Cyberspace · 85                                                                 |
| Andante : 105                                        | Blue Spot · 44                                             | System Co                                                                       |
| Apollo · 15                                          | Blushing Maiden · 111                                      |                                                                                 |
| Apple Pie · 3                                        | Bohemian Rhapsody · 10                                     | D                                                                               |
| April Showers · 74                                   | Bol Constantino Garcia Dominguez                           |                                                                                 |
| Atiu Charles · 4, 79, 80, 83, 92                     | 11                                                         | Daddy's Girl · 11                                                               |
| Atiu Marianne : 88                                   | Bolivia · 11                                               | David · 15                                                                      |
| Australia · 22, 25, 60, 113                          | Braveheart · 42                                            | Denmark · 15                                                                    |
| Tustana 22, 26, 66, 116                              | Brazil · 17, 18, 19, 114, 116                              | Diamond Ring · 16                                                               |
|                                                      | Bridal Path · 7                                            | DLC Choco Boom · 17                                                             |
| В                                                    | Bright Hope · 2, 108                                       | <b>DLC First Rainbow</b> · 18                                                   |
|                                                      | Bubble Gum Fun · 30                                        | <b>DLC Little Surprise</b> · 19                                                 |
| Baby's Moon · 4                                      | Burnished Gold · 52                                        | <b>Double Vision</b> · 20                                                       |
| Belle Du Jour · 45, 47, 49                           | Burnt Pepper · 12                                          |                                                                                 |
| Bentes William · 114, 116                            | Burnt Saffron · 12                                         | <del></del>                                                                     |
| Berried Treasure · 5, 59                             |                                                            | E                                                                               |
| Big Baby · 6                                         |                                                            |                                                                                 |
| Bimbo · 117                                          | С                                                          | Enlightenment · 34, 111                                                         |
| Black Charles · 2, 3, 5, 6, 7, 8, 9, 10, 12, 13, 16, |                                                            | Evening Prayer ·21                                                              |
| 20, 21, 23, 24, 26, 27, 28, 29, 30, 31, 32, 33,      | Cahi Gail & Malcolm · 76                                   |                                                                                 |
| 34, 35, 36, 37, 38, 39, 40, 41, 42, 43, 44, 45,      | Canada Ontario · 117                                       | _                                                                               |
| 46, 47, 48, 49, 50, 51, 52, 53, 54, 55, 56, 57,      | <b>Caramel Custard</b> · 13                                | F                                                                               |
| 58, 59, 61, 62, 63, 70, 71, 72, 73, 74, 75, 77,      | Caribbean Morning Star · 14                                |                                                                                 |
| 91, 93, 94, 95, 101, 102, 103, 104, 105, 106,        | Carmen Keene · 68                                          | Fall Leaves · 97                                                                |
| 108, 109, 110, 111, 112                              | Chariots of Fire · 6, 28, 106                              | Fi Fo · 22                                                                      |
|                                                      | Cheng Yu Pan · 115                                         | Fifth Dimension · 67                                                            |

Van Moolenbroek Bev · 4, 22, 25, 60, 92, 113

Veizaga Vargas Edwin Hugo · 11

Vin Extraordinaire · 77

V's Cherry-red Queen · 98

W

Wagon Wheel · 68

Wallflower · 69

Wham Bam · 110