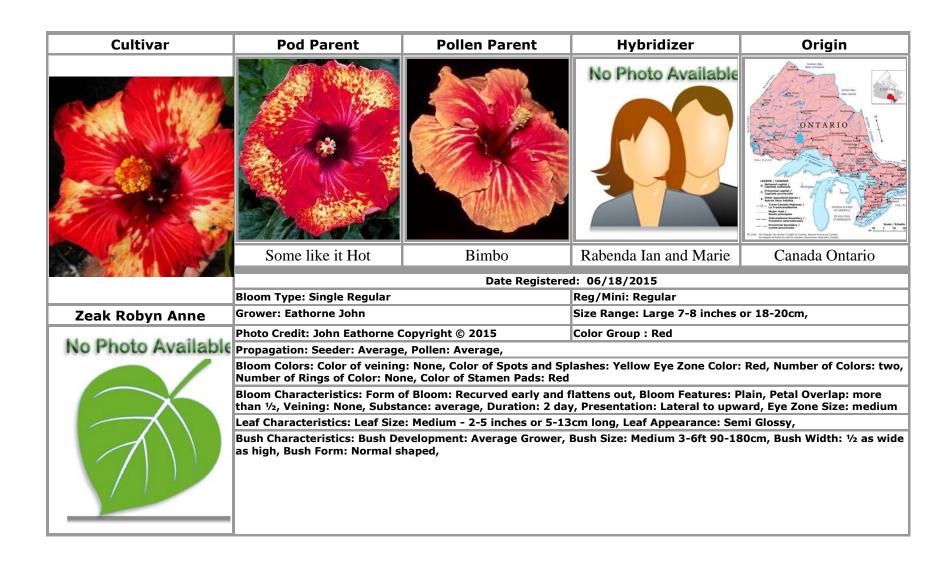

#### S

Saffron · 29, 32, 35, 40, 45, 46, 75, 102, 110

Sandra Maria · 99 Sayoko Doi · 100

Schizopetalus · 55

Silver Memories · 66

Simple Pleasures · 26, 38

Snow Shadow · 101

Some like it Hot · 117

Z

**Zeak Bo** · 113

Zeak Nipper · 114

Zeak Pearl · 115

Zeak Precious · 116

Zeak Robyn Anne · 117

Zulu Warrior · 32