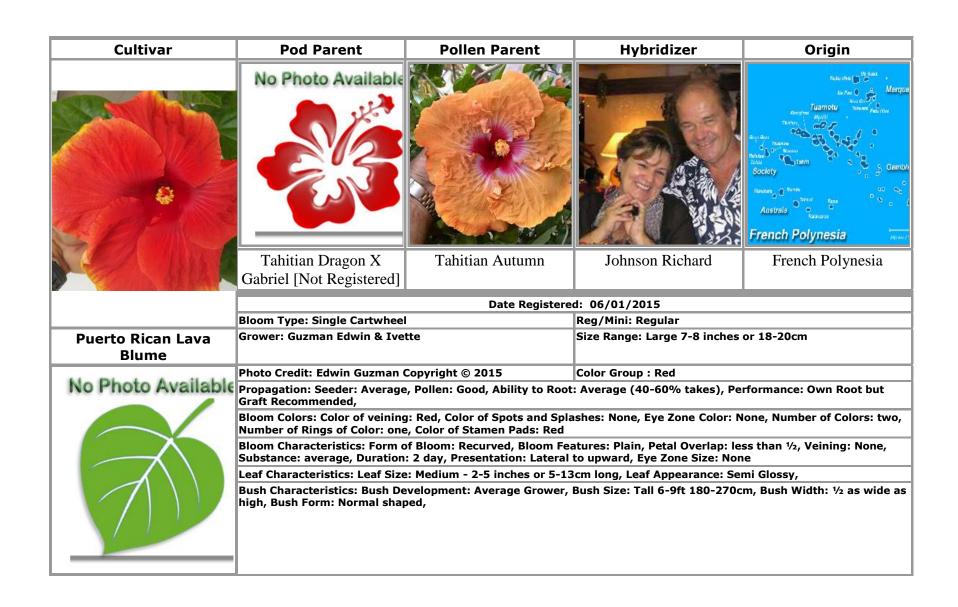

Puerto Rican Candle in the Wings · 80 Puerto Rican Cherry Cheesecake · 81

**Puerto Rican Dancer** 82

**Puerto Rican Dancer Dress** ·83

Puerto Rican Dusty Red  $\cdot 84$ 

**Puerto Rican Flame** ·85

**Puerto Rican Lava Blume** .86