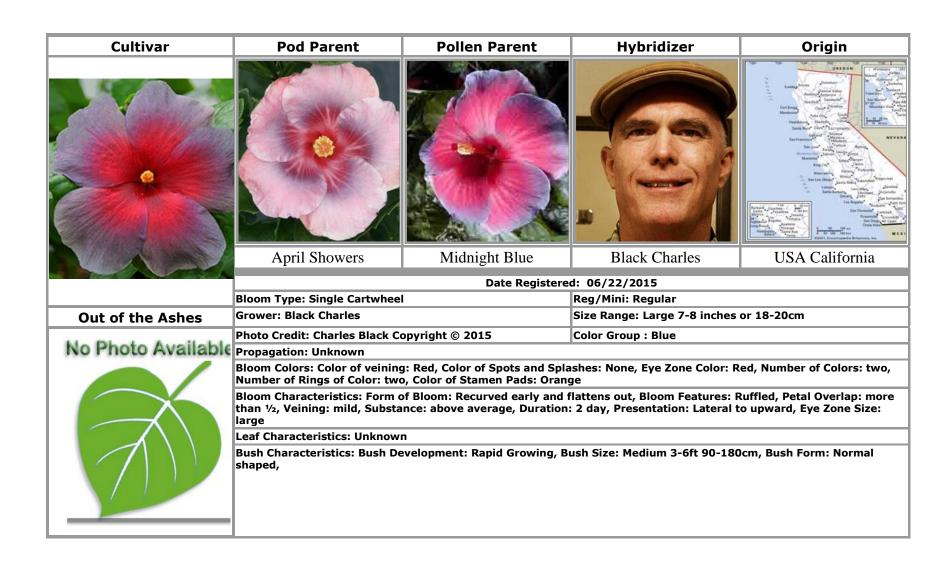

s in any language in your name: "hybrid", "cultivar", "grex", "group", "form", "maintenance", "mixture", "selection", "sport", "series", "variety" (or the plural form of these words in any language) or the words "improved" and "transformed"
- 10. Do not use fractions or symbols
- 11. Do not use any punctuation marks except for the apostrophe ('), the comma (,), the hyphen (-), and the full stop or period (.); a maximum of two exclamation marks (!) may be included but they may not be side-by-side
- 12. Do not use single letters or single numbers, or combinations of a single letter or number with a punctuation mark

## APPROVED CULTIVARS

JUNE 2015









































































































































































































































# **INDEX**

# Text in **bold** indicates an approved cultivar

| A                                                    | Blakely Anjali · 85<br>Blimey · 22<br>Blonde Bombshell · 7 | Cherry Appaloosa · 65 Clarion [Not Registered] · 15 Confection Perfection · 109 |
|------------------------------------------------------|------------------------------------------------------------|---------------------------------------------------------------------------------|
| Acadian Spring · 35                                  | Blue Aruba · 8                                             | Cosmic Gold : 93                                                                |
| Acapulco Gold · 29