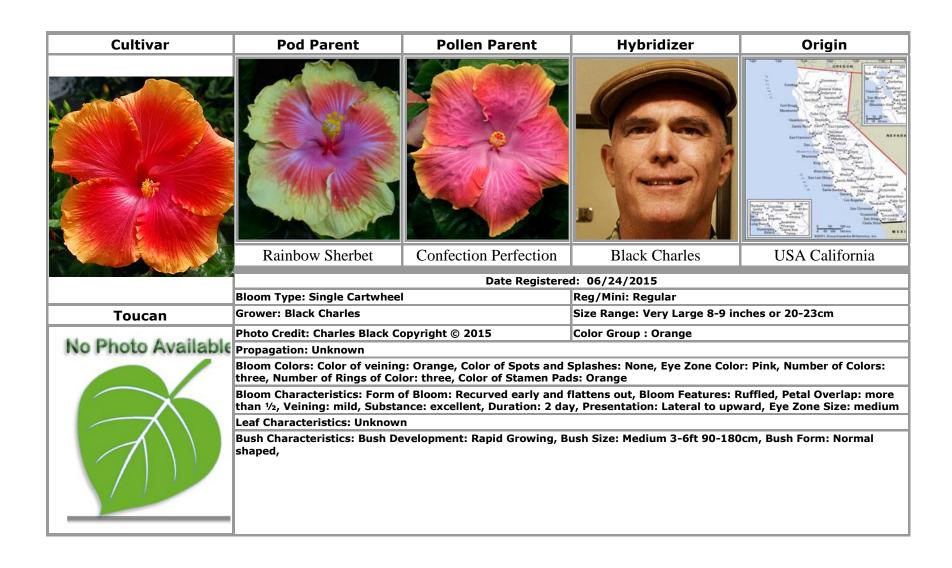

Tequila Sunset · 14

Thunder Egg · 27, 63

Tigerama · 64

**Titan** · 108

Too Pretty · 41

Torch Song · 13

Toucan · 109

True Blue · 22, 60