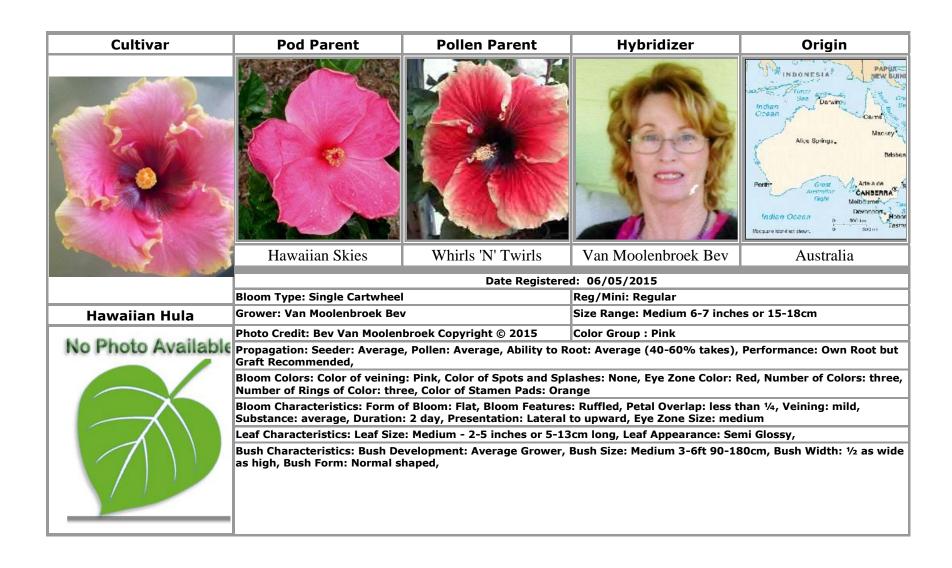

Tahitian Magenta Star · 107

Tahitian Mustard Tiger · 84

**Tahitian Pink Hypnotique** · 107

Tahitian Princess · 113

Tahitian Queen · 90

Tahitian Rainbow Queen · 89

Tahitian Zodiac Libra · 107

Taiwan · 115

Van Moolenbroek Bev · 4, 22, 25, 60, 92, 113

Veizaga Vargas Edwin Hugo · 11

Vin Extraordinaire · 77

V's Cherry-red Queen · 98

W

Wagon Wheel · 68

Wallflower · 69

Wham Bam · 110

Whirls 'N' Twirls · 25

White Diamonds · 16, 69, 116

Wild Grape · 10, 58

Winter Lights · 37

World Peace · 111

Wow Factor · 112

Y

Young at Heart · 93