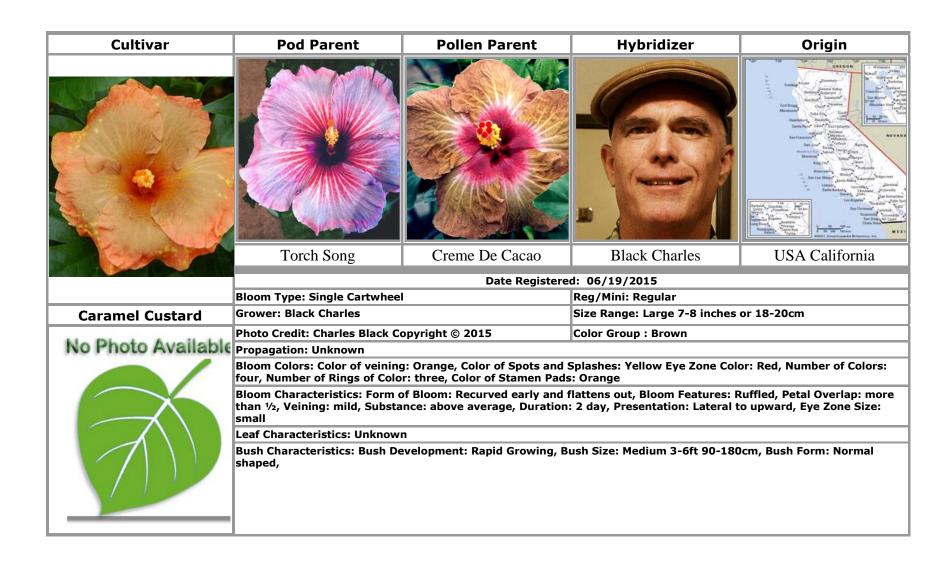

# Text in **bold** indicates an approved cultivar

| A                                                    | Blakely Anjali · 85<br>Blimey · 22<br>Blonde Bombshell · 7 | Cherry Appaloosa · 65 Clarion [Not Registered] · 15 Confection Perfection · 109 |
|------------------------------------------------------|------------------------------------------------------------|---------------------------------------------------------------------------------|
| Acadian Spring · 35                                  | Blue Aruba · 8                                             | Cosmic Gold : 93                                                                |
| Acapulco Gold · 29                                   | Blue Ballerina : 44                                        | Creme De Cacao · 13, 16, 23, 31, 73, 77, 104                                    |
| Amelia Earhart · 2                                   | Blue Flame · 9                                             | Cyberspace · 85                                                                 |
| Andante : 105                                        | Blue Spot · 44                                             | System Co                                                                       |
| Apollo · 15                                          | Blushing Maiden · 111                                      |                                                                                 |
| Apple Pie · 3                                        | Bohemian Rhapsody · 10                                     | D                                                                               |
| April Showers · 74                                   | Bol Constantino Garcia Dominguez                           |                                                                                 |
| Atiu Charles · 4, 79, 80, 83, 92                     | 11                                                         | Daddy's Girl · 11                                                               |
| Atiu Marianne : 88                                   | Bolivia · 11                                               | David · 15                                                                      |
| Australia · 22, 25, 60, 113                          | Braveheart · 42                                            | Denmark · 15                                                                    |
| Tustana 22, 26, 66, 116                              | Brazil · 17, 18, 19, 114, 116                              | Diamond Ring · 16                                                               |
|                                                      | Bridal Path · 7                                            | DLC Choco Boom · 17                                                             |
| В                                                    | Bright Hope · 2, 108                                       | <b>DLC First Rainbow</b> · 18                                                   |
|                                                      | Bubble Gum Fun · 30                                        | <b>DLC Little Surprise</b> · 19                                                 |
| Baby's Moon · 4                                      | Burnished Gold · 52                                        | <b>Double Vision</b> · 20                                                       |
| Belle Du Jour · 45, 47, 49                           | Burnt Pepper · 12                                          |                                                                                 |
| Bentes William · 114, 116                            | Burnt Saffron · 12                                         | <del></del>                                                                     |
| Berried Treasure · 5, 59                             |                                                            | E                                                                               |
| Big Baby · 6                                         |                                                            |                                                                                 |
| Bimbo · 117                                          | С                                                          | Enlightenment · 34, 111                                                         |
| Black Charles · 2, 3, 5, 6, 7, 8, 9, 10, 12, 13, 16, |                                                            | Evening Prayer ·21                                                              |
| 20, 21, 23, 24, 26, 27, 28, 29, 30, 31, 32, 33,      | Cahi Gail & Malcolm · 76                                   |                                                                                 |
| 34, 35, 36, 37, 38, 39, 40, 41, 42, 43, 44, 45,      | Canada Ontario · 117                                       | _                                                                               |
| 46, 47, 48, 49, 50, 51, 52, 53, 54, 55, 56, 57,      | <b>Caramel Custard</b> · 13                                | F                                                                               |
| 58, 59, 61, 62, 63, 70, 71, 72, 73, 74, 75, 77,      | Caribbean Morning Star · 14                                |                                                                                 |
| 91, 93, 94, 95, 101, 102, 103, 104, 105, 106,        | Carmen Keene · 68                                          | Fall Leaves · 97                                                                |
| 108, 109, 110, 111, 112                              | Chariots of Fire · 6, 28, 106                              | Fi Fo · 22                                                                      |
|                                                      | Cheng Yu Pan · 115                                         | Fifth Dimension · 67                                                            |