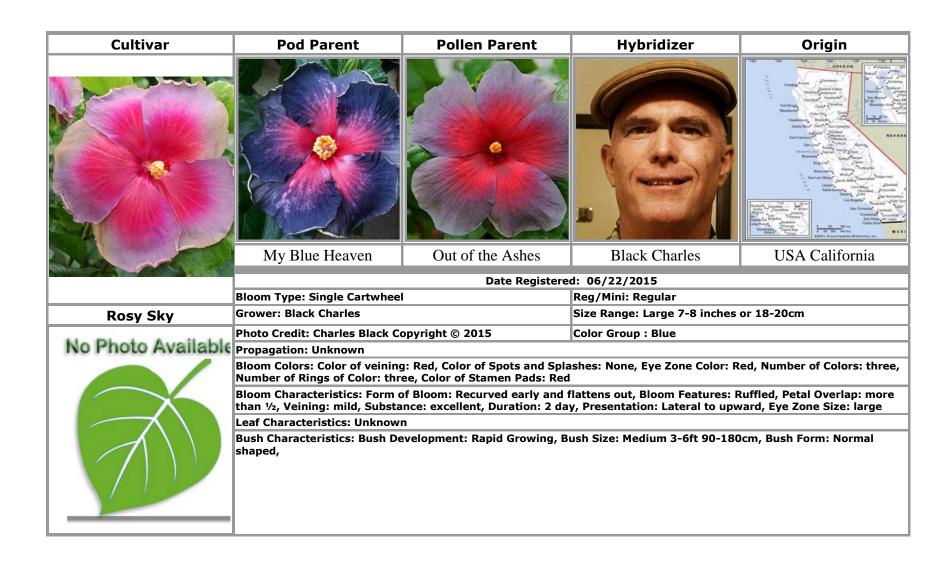

# R

Rabenda Ian and Marie · 117

Rainbow Sherbet · 24, 47, 49, 57, 91, 102, 109

Rainy Dual · 92 Red Badge · 93 Rocket's Red Glare · 112

Rosalind · 65, 91

Rosy Sky · 94 Ruby Ring · 95

Russian Federation · 96, 97, 98