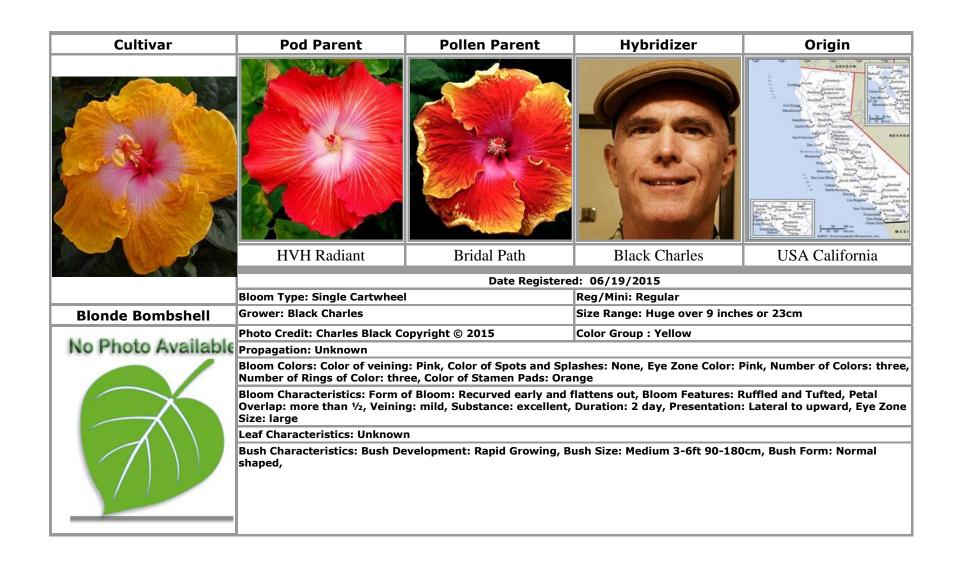

# Text in **bold** indicates an approved cultivar

| A                                                    | Blakely Anjali · 85<br>Blimey · 22<br>Blonde Bombshell · 7 | Cherry Appaloosa · 65 Clarion [Not Registered] · 15 Confection Perfection · 109 |
|------------------------------------------------------|------------------------------------------------------------|---------------------------------------------------------------------------------|
| Acadian Spring · 35                                  | Blue Aruba · 8                                             | Cosmic Gold : 93                                                                |
| Acapulco Gold · 29                                   | Blue Ballerina : 44                                        | Creme De Cacao · 13, 16, 23, 31, 73, 77, 104                                    |
| Amelia Earhart · 2                                   | Blue Flame · 9                                             | Cyberspace · 85                                                                 |
| Andante : 105                                        | Blue Spot · 44                                             | System Co                                                                       |
| Apollo · 15                                          | Blushing Maiden · 111                                      |                                                                                 |
| Apple Pie · 3                                        | Bohemian Rhapsody · 10                                     | D                                                                               |
| April Showers · 74                                   | Bol Constantino Garcia Dominguez                           |                                                                                 |
| Atiu Charles · 4, 79, 80, 83, 92                     | 11                                                         | Daddy's Girl · 11                                                               |
| Atiu Marianne : 88                                   | Bolivia · 11                                               | David · 15                                                                      |
| Australia · 22, 25, 60, 113                          | Braveheart · 42                                            | Denmark · 15                                                                    |
| Tustana 22, 26, 66, 116                              | Brazil · 17, 18, 19, 114, 116                              | Diamond Ring · 16                                                               |
|                                                      | Bridal Path · 7                                            | DLC Choco Boom · 17                                                             |
| В                                                    | Bright Hope · 2, 108                                       | <b>DLC First Rainbow</b> · 18                                                   |
|                                                      | Bubble Gum Fun · 30                                        | <b>DLC Little Surprise</b> · 19                                                 |
| Baby's Moon · 4                                      | Burnished Gold · 52                                        | <b>Double Vision</b> · 20                                                       |
| Belle Du Jour · 45, 47, 49                           | Burnt Pepper · 12                                          |                                                                                 |
| Bentes William · 114, 116                            | Burnt Saffron · 12                                         | <del></del>                                                                     |
| Berried Treasure · 5, 59                             |                                                            | E                                                                               |
| Big Baby · 6                                         |                                                            |                                                                                 |
| Bimbo · 117                                          | С                                                          | Enlightenment · 34, 111                                                         |
| Black Charles · 2, 3, 5, 6, 7, 8, 9, 10, 12, 13, 16, |                                                            | Evening Prayer ·21                                                              |
| 20, 21, 23, 24, 26, 27, 28, 29, 30, 31, 32, 33,      | Cahi Gail & Malcolm · 76                                   |                                                                                 |
| 34, 35, 36, 37, 38, 39, 40, 41, 42, 43, 44, 45,      | Canada Ontario · 117                                       | _                                                                               |
| 46, 47, 48, 49, 50, 51, 52, 53, 54, 55, 56, 57,      | <b>Caramel Custard</b> · 13                                | F                                                                               |
| 58, 59, 61, 62, 63, 70, 71, 72, 73, 74, 75, 77,      | Caribbean Morning Star · 14                                |                                                                                 |
| 91, 93, 94, 95, 101, 102, 103, 104, 105, 106,        | Carmen Keene · 68                                          | Fall Leaves · 97                                                                |
| 108, 109, 110, 111, 112                              | Chariots of Fire · 6, 28, 106                              | Fi Fo · 22                                                                      |
|                                                      | Cheng Yu Pan · 115                                         | Fifth Dimension · 67                                                            |