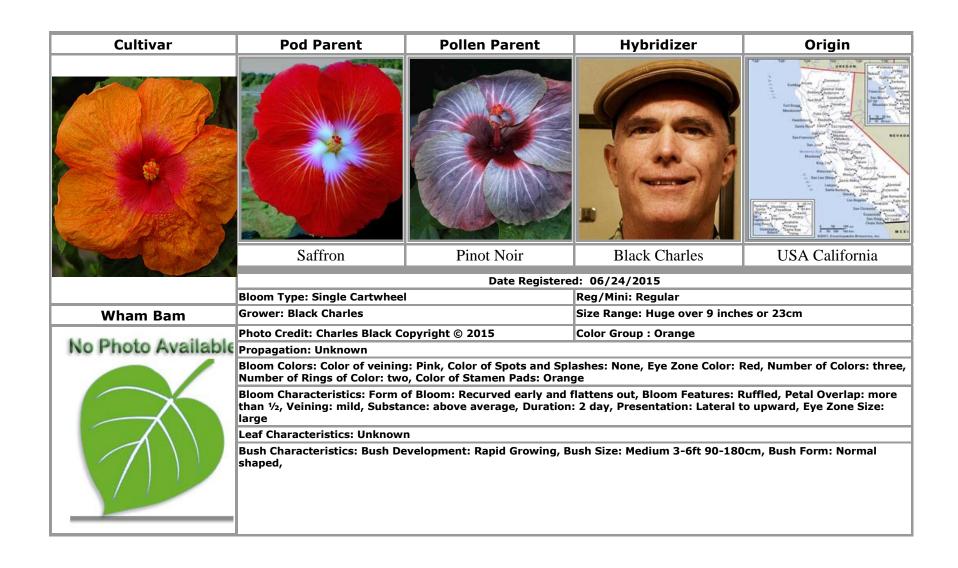

Van Moolenbroek Bev · 4, 22, 25, 60, 92, 113

Veizaga Vargas Edwin Hugo · 11

Vin Extraordinaire · 77

V's Cherry-red Queen · 98

W

Wagon Wheel · 68

Wallflower · 69

Wham Bam · 110