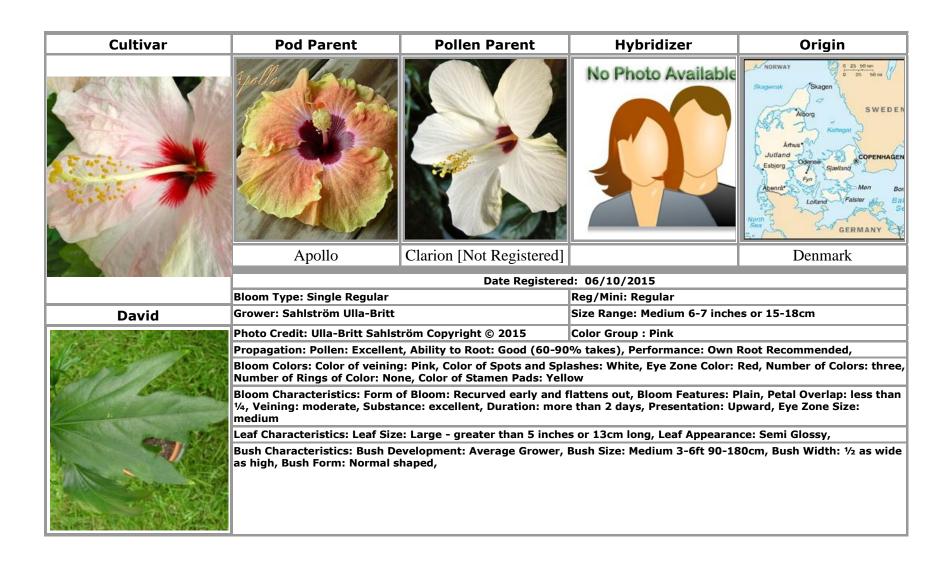

# Text in **bold** indicates an approved cultivar

| A                                                    | Blakely Anjali · 85<br>Blimey · 22<br>Blonde Bombshell · 7 | Cherry Appaloosa · 65 Clarion [Not Registered] · 15 Confection Perfection · 109 |
|------------------------------------------------------|------------------------------------------------------------|---------------------------------------------------------------------------------|
| Acadian Spring · 35                                  | Blue Aruba · 8                                             | Cosmic Gold : 93                                                                |
| Acapulco Gold · 29                                   | Blue Ballerina : 44                                        | Creme De Cacao · 13, 16, 23, 31, 73, 77, 104                                    |
| Amelia Earhart · 2                                   | Blue Flame · 9                                             | Cyberspace · 85                                                                 |
| Andante : 105                                        | Blue Spot · 44                                             | System Co                                                                       |
| Apollo · 15                                          | Blushing Maiden · 111                                      |                                                                                 |
| Apple Pie · 3                                        | Bohemian Rhapsody · 10                                     | D                                                                               |
| April Showers · 74                                   | Bol Constantino Garcia Dominguez                           |                                                                                 |
| Atiu Charles · 4, 79, 80, 83, 92                     | 11                                                         | Daddy's Girl · 11                                                               |
| Atiu Marianne : 88                                   | Bolivia · 11                                               | David · 15                                                                      |
| Australia · 22, 25, 60, 113                          | Braveheart · 42                                            | Denmark · 15                                                                    |
| Tustana 22, 26, 66, 116                              | Brazil · 17, 18, 19, 114, 116                              | Diamond Ring · 16                                                               |
|                                                      | Bridal Path · 7                                            | DLC Choco Boom · 17                                                             |
| В                                                    | Bright Hope · 2, 108                                       | <b>DLC First Rainbow</b> · 18                                                   |
|                                                      | Bubble Gum Fun · 30                                        | <b>DLC Little Surprise</b> · 19                                                 |
| Baby's Moon · 4                                      | Burnished Gold · 52                                        | <b>Double Vision</b> · 20                                                       |
| Belle Du Jour · 45, 47, 49                           | Burnt Pepper · 12                                          |                                                                                 |
| Bentes William · 114, 116                            | Burnt Saffron · 12                                         | <del></del>                                                                     |
| Berried Treasure · 5, 59                             |                                                            | E                                                                               |
| Big Baby · 6                                         |                                                            |                                                                                 |
| Bimbo · 117                                          | С                                                          | Enlightenment · 34, 111                                                         |
| Black Charles · 2, 3, 5, 6, 7, 8, 9, 10, 12, 13, 16, |                                                            | Evening Prayer ·21                                                              |
| 20, 21, 23, 24, 26, 27, 28, 29, 30, 31, 32, 33,      | Cahi Gail & Malcolm · 76                                   |                                                                                 |
| 34, 35, 36, 37, 38, 39, 40, 41, 42, 43, 44, 45,      | Canada Ontario · 117                                       | _                                                                               |
| 46, 47, 48, 49, 50, 51, 52, 53, 54, 55, 56, 57,      | <b>Caramel Custard</b> · 13                                | F                                                                               |
| 58, 59, 61, 62, 63, 70, 71, 72, 73, 74, 75, 77,      | Caribbean Morning Star · 14                                |                                                                                 |
| 91, 93, 94, 95, 101, 102, 103, 104, 105, 106,        | Carmen Keene · 68                                          | Fall Leaves · 97                                                                |
| 108, 109, 110, 111, 112                              | Chariots of Fire · 6, 28, 106                              | Fi Fo · 22                                                                      |
|                                                      | Cheng Yu Pan · 115                                         | Fifth Dimension · 67                                                            |