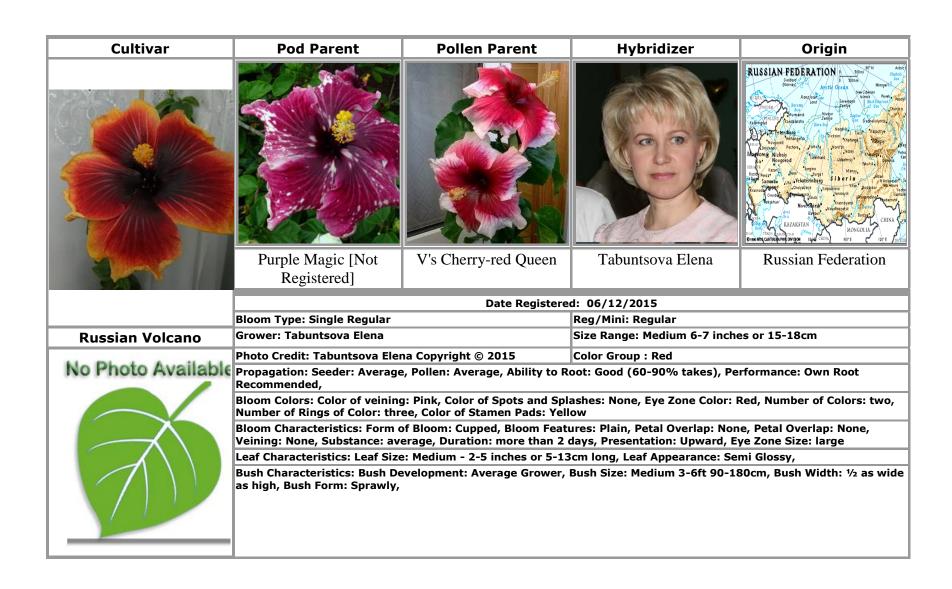

var", "grex", "group", "form", "maintenance", "mixture", "selection", "sport", "series", "variety" (or the plural form of these words in any language) or the words "improved" and "transformed"
- 10. Do not use fractions or symbols
- 11. Do not use any punctuation marks except for the apostrophe ('), the comma (,), the hyphen (-), and the full stop or period (.); a maximum of two exclamation marks (!) may be included but they may not be side-by-side
- 12. Do not use single letters or single numbers, or combinations of a single letter or number with a punctuation mark

## APPROVED CULTIVARS

JUNE 2015









































































































































































































































# **INDEX**

# Text in **bold** indicates an approved cultivar

| A                                                    | Blakely Anjali · 85<br>Blimey · 22<br>Blonde Bombshell · 7 | Cherry Appaloosa · 65 Clarion [Not Registered] · 15 Confection Perfection · 109 |
|------------------------------------------------------|------------------------------------------------------------|---------------------------------------------------------------------------------|
| Acadian Spring · 35                                  | Blue Aruba · 8                                             | Cosmic Gold : 93                                                                |
| Acapulco Gold · 29                                   | Blue Ballerina : 44