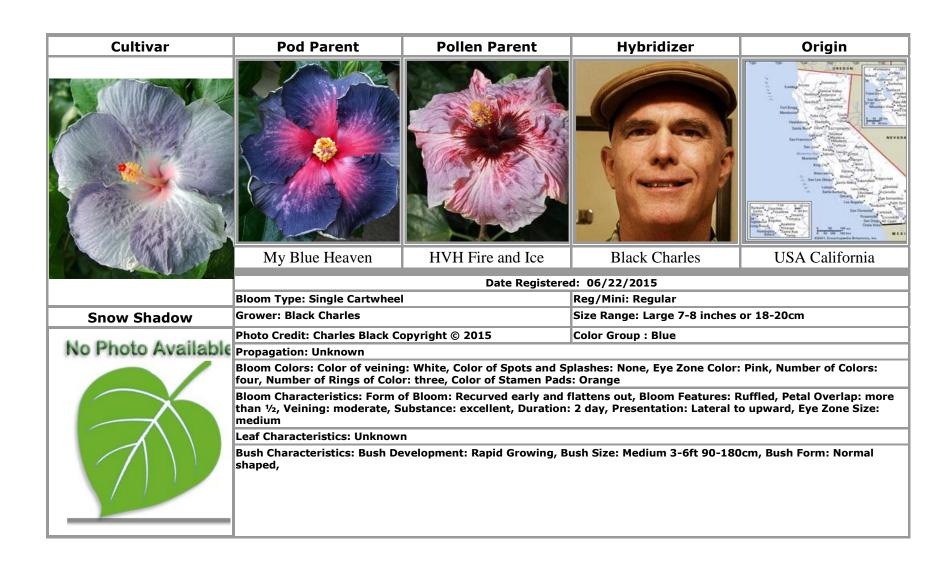

Moorea Spanish Dress [Not Registered] · 88

Moorea Star Light · 80

Mountain Air · 10, 27, 36, 54, 103

Mr Ace · 114

Muscle Beach · 73

My Blue Heaven · 9, 21, 46, 54, 94, 95, 101