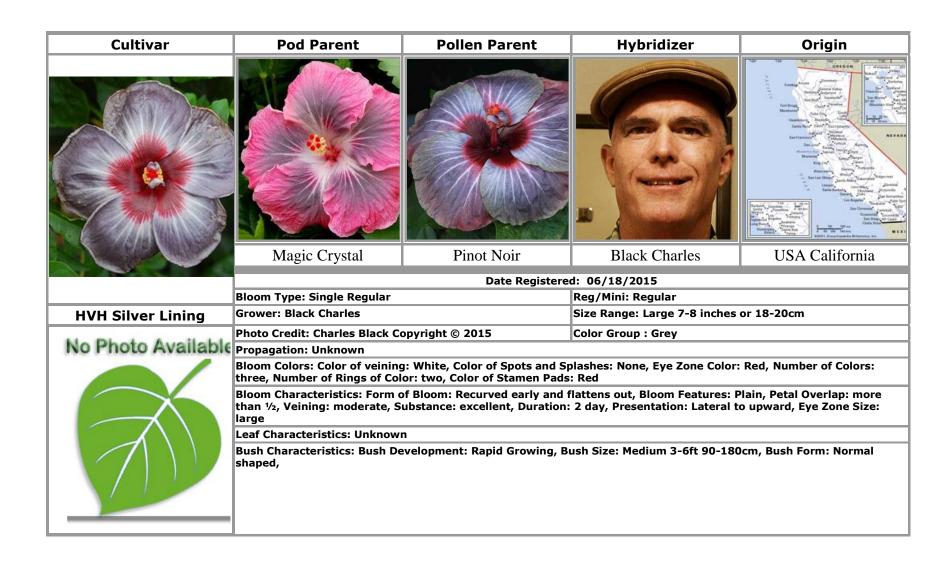

n Words
- 9. Do not use any of these banned words in any language in your name: "hybrid", "cultivar", "grex", "group", "form", "maintenance", "mixture", "selection", "sport", "series", "variety" (or the plural form of these words in any language) or the words "improved" and "transformed"
- 10. Do not use fractions or symbols
- 11. Do not use any punctuation marks except for the apostrophe ('), the comma (,), the hyphen (-), and the full stop or period (.); a maximum of two exclamation marks (!) may be included but they may not be side-by-side
- 12. Do not use single letters or single numbers, or combinations of a single letter or number with a punctuation mark

## APPROVED CULTIVARS

JUNE 2015









































































































































































































































# **INDEX**

# Text in **bold** indicates an approved cultivar

| A                                                    | Blakely Anjali · 85<br>Blimey · 22<br>Blonde Bombshell · 7 | Cherry Appaloosa · 65 Clarion [Not Registered] · 15 Confection Perfection · 109 |
|------------------------------------------------------|------------------------------------------------------------|---------------------------------------------------------------------------------|
| Acadian Spring · 35                                  | Blue Aruba · 8                                             | Cosmic Gold : 93                                                                |