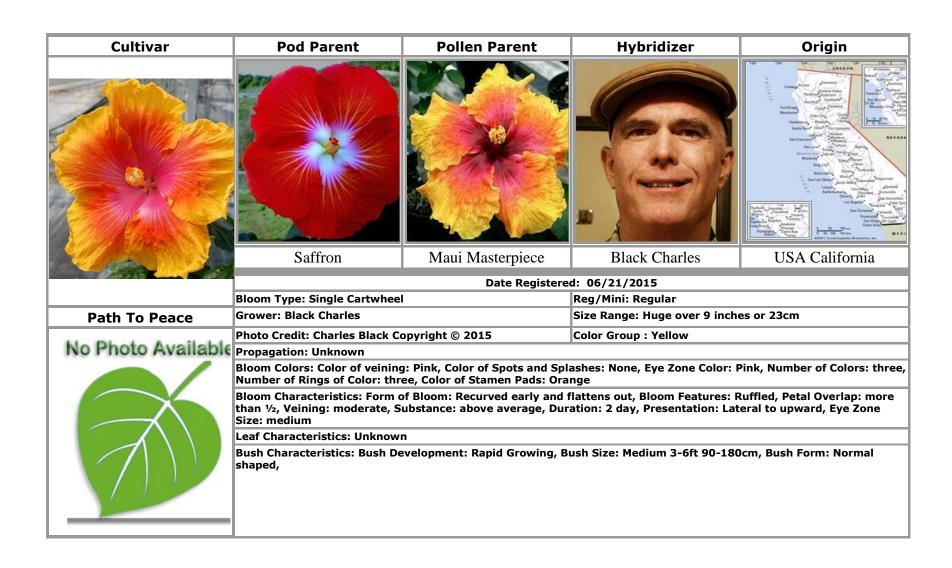

#### P

Path To Peace · 75 Penhill Magic Pink · 76

Philippines · 99

Pinot Noir · 8, 20, 37, 41, 42, 48, 50, 70, 97, 110

Pitter Patter · 77
Plum Pizzazz · 82
Prosperity · 85

**Puerto Rican April Star** · 78 **Puerto Rican Atlantic Blue** · 79