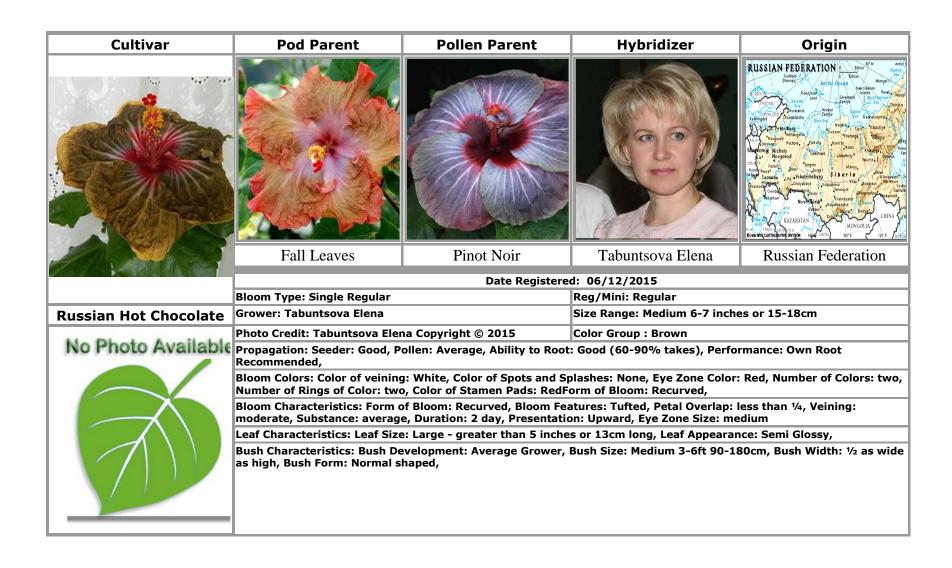

tivar", "grex", "group", "form", "maintenance", "mixture", "selection", "sport", "series", "variety" (or the plural form of these words in any language) or the words "improved" and "transformed"
- 10. Do not use fractions or symbols
- 11. Do not use any punctuation marks except for the apostrophe ('), the comma (,), the hyphen (-), and the full stop or period (.); a maximum of two exclamation marks (!) may be included but they may not be side-by-side
- 12. Do not use single letters or single numbers, or combinations of a single letter or number with a punctuation mark

## APPROVED CULTIVARS

JUNE 2015









































































































































































































































# **INDEX**

# Text in **bold** indicates an approved cultivar

| A                                                    | Blakely Anjali · 85<br>Blimey · 22<br>Blonde Bombshell · 7 | Cherry Appaloosa · 65 Clarion [Not Registered] · 15 Confection Perfection · 109 |
|------------------------------------------------------|------------------------------------------------------------|---------------------------------------------------------------------------------|
| Acadian Spring · 35                                  | Blue Aruba · 8                                             | Cosmic Gold : 93                                                                |
| Acapulco Gold · 29                                   | Blue Ballerina : 44