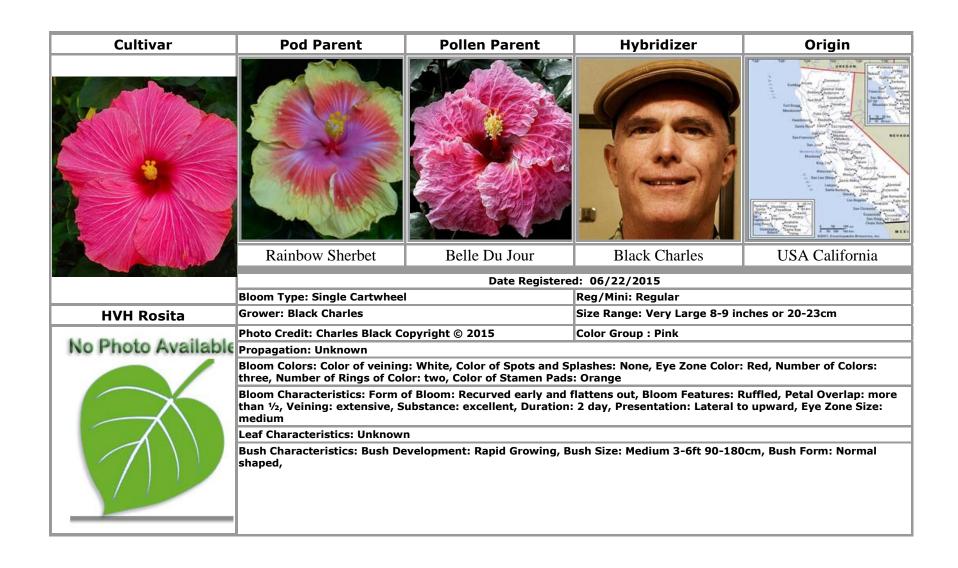

tin Words
- 9. Do not use any of these banned words in any language in your name: "hybrid", "cultivar", "grex", "group", "form", "maintenance", "mixture", "selection", "sport", "series", "variety" (or the plural form of these words in any language) or the words "improved" and "transformed"
- 10. Do not use fractions or symbols
- 11. Do not use any punctuation marks except for the apostrophe ('), the comma (,), the hyphen (-), and the full stop or period (.); a maximum of two exclamation marks (!) may be included but they may not be side-by-side
- 12. Do not use single letters or single numbers, or combinations of a single letter or number with a punctuation mark

## APPROVED CULTIVARS

JUNE 2015









































































































































































































































# **INDEX**

# Text in **bold** indicates an approved cultivar

| A                                                    | Blakely Anjali · 85<br>Blimey · 22<br>Blonde Bombshell · 7 | Cherry Appaloosa · 65 Clarion [Not Registered] · 15 Confection Perfection · 109 |
|------------------------------------------------------|------------------------------------------------------------|---------------------------------------------------------------------------------|
| Acadian Spring · 35                                  | Blue Aruba · 8                                             | Cosmic Gold : 93