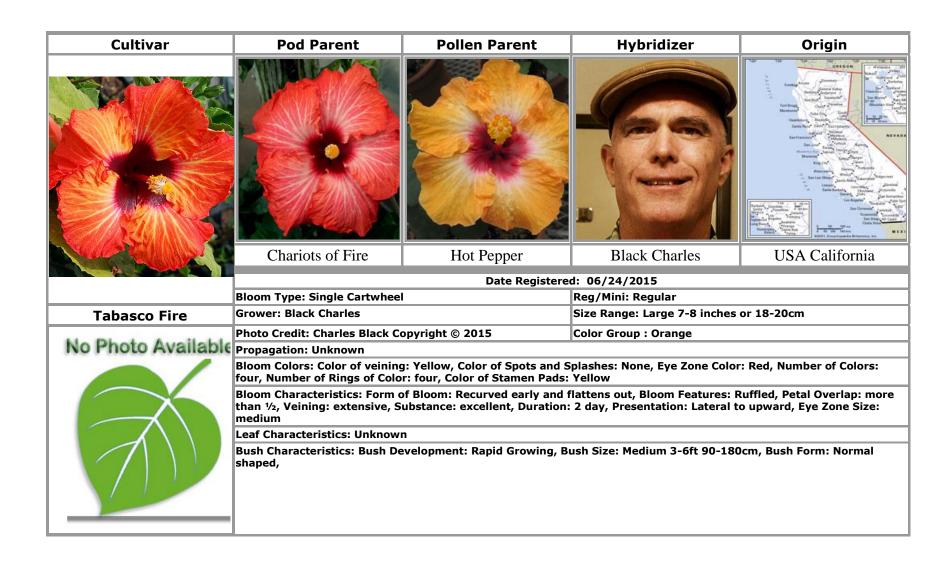

### T

**Tabasco Fire** · 106

Tabuntsova Elena · 96, 97, 98

Tahiti Red · 90

Tahitian Autumn ·81, 86

Tahitian Dragon X Gabriel [Not Registered]  $\cdot 81$ ,

86

Tahitian Lavender Marvel · 31, 58