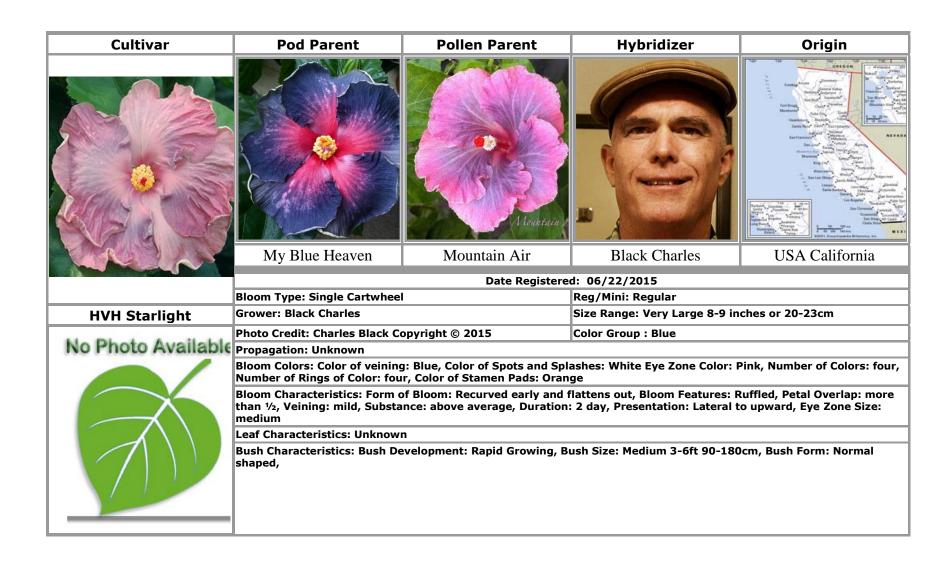

#### S

Saffron · 29, 32, 35, 40, 45, 46, 75, 102, 110

Sandra Maria · 99 Sayoko Doi · 100

Schizopetalus · 55

Silver Memories · 66

Simple Pleasures · 26, 38

Snow Shadow · 101

Some like it Hot · 117