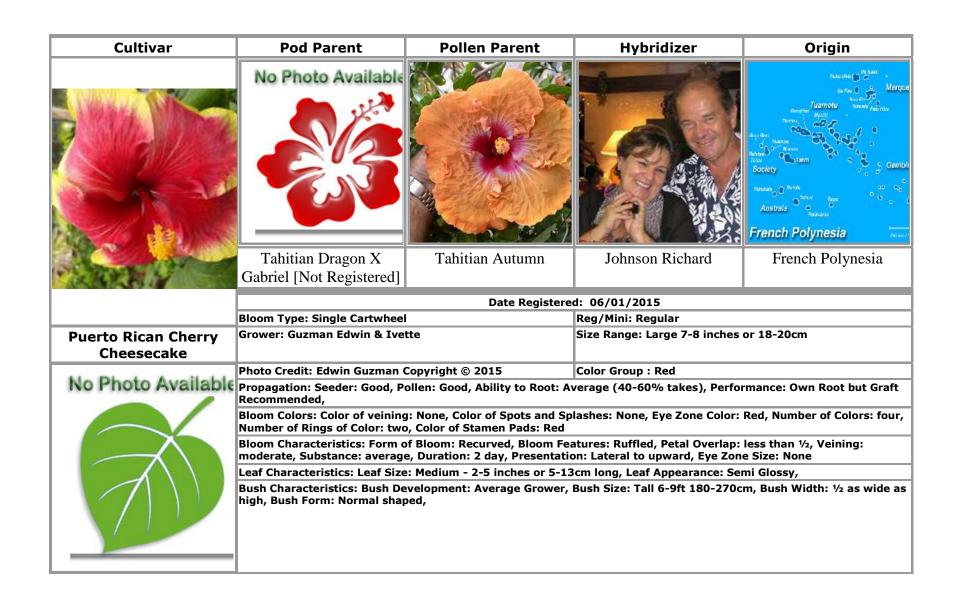

Puerto Rican Candle in the Wings · 80 Puerto Rican Cherry Cheesecake · 81

**Puerto Rican Dancer** 82

**Puerto Rican Dancer Dress** ·83

Puerto Rican Dusty Red  $\cdot 84$ 

**Puerto Rican Flame** ·85

**Puerto Rican Lava Blume** .86