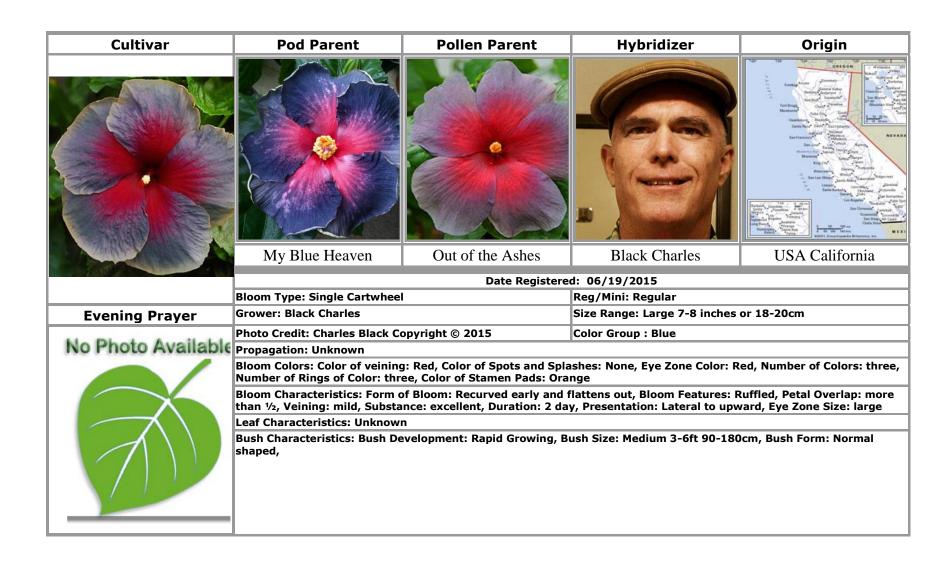

# Text in **bold** indicates an approved cultivar

| A                                                    | Blakely Anjali · 85<br>Blimey · 22<br>Blonde Bombshell · 7 | Cherry Appaloosa · 65 Clarion [Not Registered] · 15 Confection Perfection · 109 |
|------------------------------------------------------|------------------------------------------------------------|---------------------------------------------------------------------------------|
| Acadian Spring · 35                                  | Blue Aruba · 8                                             | Cosmic Gold : 93                                                                |
| Acapulco Gold · 29                                   | Blue Ballerina : 44                                        | Creme De Cacao · 13, 16, 23, 31, 73, 77, 104                                    |
| Amelia Earhart · 2                                   | Blue Flame · 9                                             | Cyberspace · 85                                                                 |
| Andante : 105                                        | Blue Spot · 44                                             | System Co                                                                       |
| Apollo · 15                                          | Blushing Maiden · 111                                      |                                                                                 |
| Apple Pie · 3                                        | Bohemian Rhapsody · 10                                     | D                                                                               |
| April Showers · 74                                   | Bol Constantino Garcia Dominguez                           |                                                                                 |
| Atiu Charles · 4, 79, 80, 83, 92                     | 11                                                         | Daddy's Girl · 11                                                               |
| Atiu Marianne : 88                                   | Bolivia · 11                                               | David · 15                                                                      |
| Australia · 22, 25, 60, 113                          | Braveheart · 42                                            | Denmark · 15                                                                    |
| Tustana 22, 26, 66, 116                              | Brazil · 17, 18, 19, 114, 116                              | Diamond Ring · 16                                                               |
|                                                      | Bridal Path · 7                                            | DLC Choco Boom · 17                                                             |
| В                                                    | Bright Hope · 2, 108                                       | <b>DLC First Rainbow</b> · 18                                                   |
|                                                      | Bubble Gum Fun · 30                                        | <b>DLC Little Surprise</b> · 19                                                 |
| Baby's Moon · 4                                      | Burnished Gold · 52                                        | <b>Double Vision</b> · 20                                                       |
| Belle Du Jour · 45, 47, 49                           | Burnt Pepper · 12                                          |                                                                                 |
| Bentes William · 114, 116                            | Burnt Saffron · 12                                         | <del></del>                                                                     |
| Berried Treasure · 5, 59                             |                                                            | E                                                                               |
| Big Baby · 6                                         |                                                            |                                                                                 |
| Bimbo · 117                                          | С                                                          | Enlightenment · 34, 111                                                         |
| Black Charles · 2, 3, 5, 6, 7, 8, 9, 10, 12, 13, 16, |                                                            | Evening Prayer ·21                                                              |
| 20, 21, 23, 24, 26, 27, 28, 29, 30, 31, 32, 33,      | Cahi Gail & Malcolm · 76                                   |                                                                                 |
| 34, 35, 36, 37, 38, 39, 40, 41, 42, 43, 44, 45,      | Canada Ontario · 117                                       | _                                                                               |
| 46, 47, 48, 49, 50, 51, 52, 53, 54, 55, 56, 57,      | <b>Caramel Custard</b> · 13                                | F                                                                               |
| 58, 59, 61, 62, 63, 70, 71, 72, 73, 74, 75, 77,      | Caribbean Morning Star · 14                                |                                                                                 |
| 91, 93, 94, 95, 101, 102, 103, 104, 105, 106,        | Carmen Keene · 68                                          | Fall Leaves · 97                                                                |
| 108, 109, 110, 111, 112                              | Chariots of Fire · 6, 28, 106                              | Fi Fo · 22                                                                      |
|                                                      | Cheng Yu Pan · 115                                         | Fifth Dimension · 67                                                            |