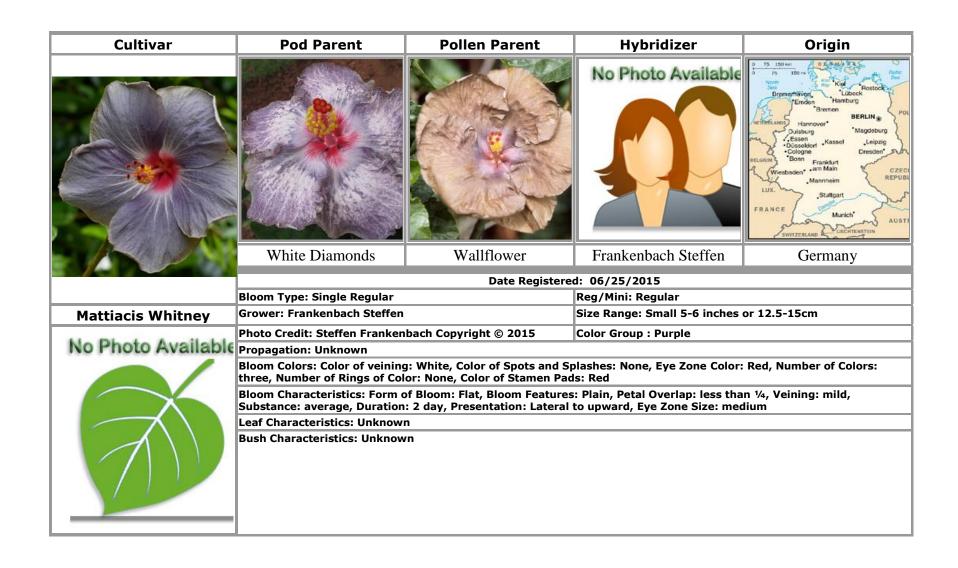

Midnight Blue · 74 Midnight Serenade · 18 **Midnight Tryst** · 70

Monet · 113

**Monet's Palette** · 71

Moon Drop · 60

**Moon Over Maui** · 72 Moonstruck · 23, 72, 78, 112

Moorea Baby Boom · 4

Moorea Bibop · 84