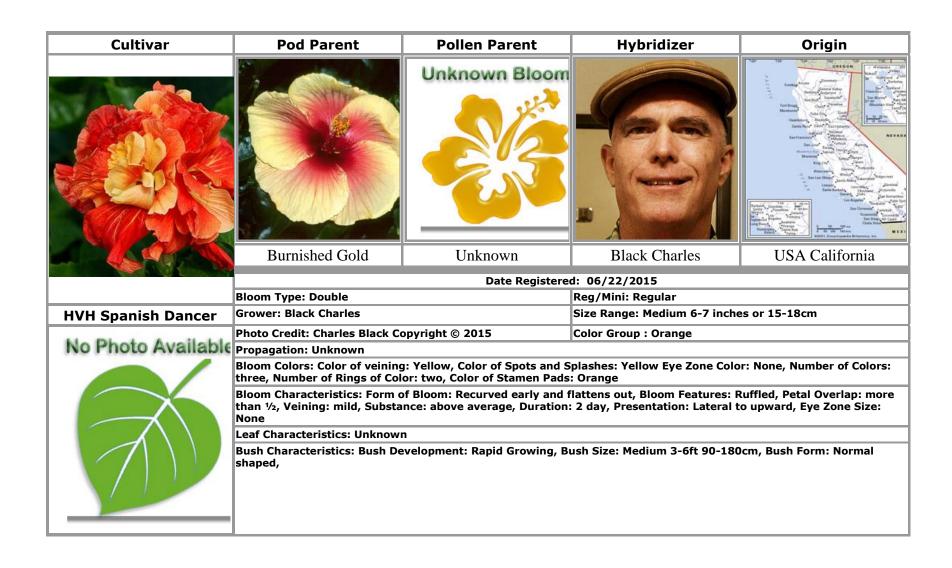

rds
- 9. Do not use any of these banned words in any language in your name: "hybrid", "cultivar", "grex", "group", "form", "maintenance", "mixture", "selection", "sport", "series", "variety" (or the plural form of these words in any language) or the words "improved" and "transformed"
- 10. Do not use fractions or symbols
- 11. Do not use any punctuation marks except for the apostrophe ('), the comma (,), the hyphen (-), and the full stop or period (.); a maximum of two exclamation marks (!) may be included but they may not be side-by-side
- 12. Do not use single letters or single numbers, or combinations of a single letter or number with a punctuation mark

## APPROVED CULTIVARS

JUNE 2015









































































































































































































































# **INDEX**

# Text in **bold** indicates an approved cultivar

| A                                                    | Blakely Anjali · 85<br>Blimey · 22<br>Blonde Bombshell · 7 | Cherry Appaloosa · 65 Clarion [Not Registered] · 15 Confection Perfection · 109 |
|------------------------------------------------------|------------------------------------------------------------|---------------------------------------------------------------------------------|
| Acadian Spring · 35                                  | Blue Aruba · 8                                             | Cosmic Gold : 93                                                                |
| Ac