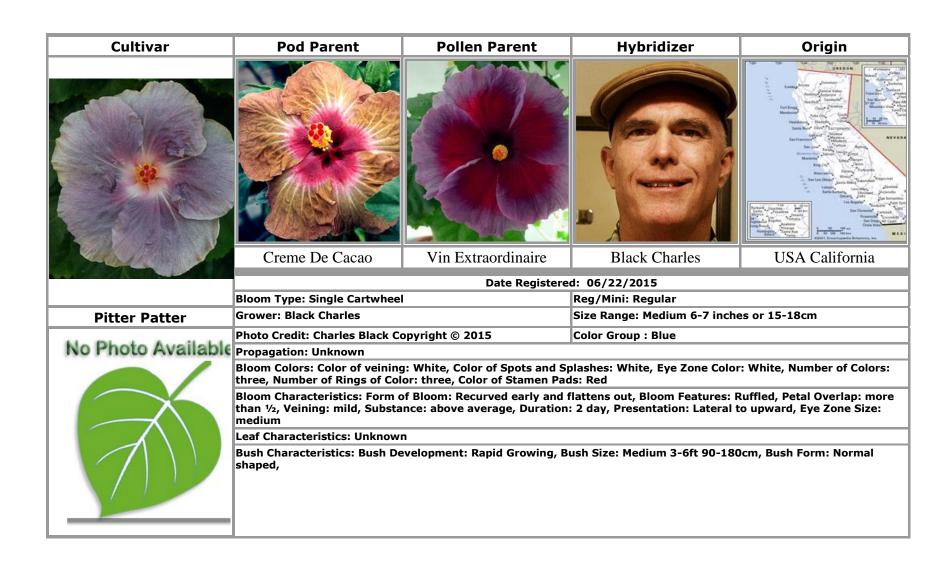

# Text in **bold** indicates an approved cultivar

| A                                                    | Blakely Anjali · 85<br>Blimey · 22<br>Blonde Bombshell · 7 | Cherry Appaloosa · 65 Clarion [Not Registered] · 15 Confection Perfection · 109 |
|------------------------------------------------------|------------------------------------------------------------|---------------------------------------------------------------------------------|
| Acadian Spring · 35                                  | Blue Aruba · 8                                             | Cosmic Gold : 93                                                                |
| Acapulco Gold · 29                                   | Blue Ballerina : 44                                        | Creme De Cacao · 13, 16, 23, 31, 73, 77, 104                                    |
| Amelia Earhart · 2                                   | Blue Flame · 9                                             | Cyberspace · 85                                                                 |
| Andante : 105                                        | Blue Spot · 44                                             | System Co                                                                       |
| Apollo · 15                                          | Blushing Maiden · 111                                      |                                                                                 |
| Apple Pie · 3                                        | Bohemian Rhapsody · 10                                     | D                                                                               |
| April Showers · 74                                   | Bol Constantino Garcia Dominguez                           |                                                                                 |
| Atiu Charles · 4, 79, 80, 83, 92                     | 11                                                         | Daddy's Girl · 11                                                               |
| Atiu Marianne : 88                                   | Bolivia · 11                                               | David · 15                                                                      |
| Australia · 22, 25, 60, 113                          | Braveheart · 42                                            | Denmark · 15                                                                    |
| Tustana 22, 26, 66, 116                              | Brazil · 17, 18, 19, 114, 116                              | Diamond Ring · 16                                                               |
|                                                      | Bridal Path · 7                                            | DLC Choco Boom · 17                                                             |
| В                                                    | Bright Hope · 2, 108                                       | <b>DLC First Rainbow</b> · 18                                                   |
|                                                      | Bubble Gum Fun · 30                                        | <b>DLC Little Surprise</b> · 19                                                 |
| Baby's Moon · 4                                      | Burnished Gold · 52                                        | <b>Double Vision</b> · 20                                                       |
| Belle Du Jour · 45, 47, 49                           | Burnt Pepper · 12                                          |                                                                                 |
| Bentes William · 114, 116                            | Burnt Saffron · 12                                         | <del></del>                                                                     |
| Berried Treasure · 5, 59                             |                                                            | E                                                                               |
| Big Baby · 6                                         |                                                            |                                                                                 |
| Bimbo · 117                                          | С                                                          | Enlightenment · 34, 111                                                         |
| Black Charles · 2, 3, 5, 6, 7, 8, 9, 10, 12, 13, 16, |                                                            | Evening Prayer ·21                                                              |
| 20, 21, 23, 24, 26, 27, 28, 29, 30, 31, 32, 33,      | Cahi Gail & Malcolm · 76                                   |                                                                                 |
| 34, 35, 36, 37, 38, 39, 40, 41, 42, 43, 44, 45,      | Canada Ontario · 117                                       | _                                                                               |
| 46, 47, 48, 49, 50, 51, 52, 53, 54, 55, 56, 57,      | <b>Caramel Custard</b> · 13                                | F                                                                               |
| 58, 59, 61, 62, 63, 70, 71, 72, 73, 74, 75, 77,      | Caribbean Morning Star · 14                                |                                                                                 |
| 91, 93, 94, 95, 101, 102, 103, 104, 105, 106,        | Carmen Keene · 68                                          | Fall Leaves · 97                                                                |
| 108, 109, 110, 111, 112                              | Chariots of Fire · 6, 28, 106                              | Fi Fo · 22                                                                      |
|                                                      | Cheng Yu Pan · 115                                         | Fifth Dimension · 67                                                            |