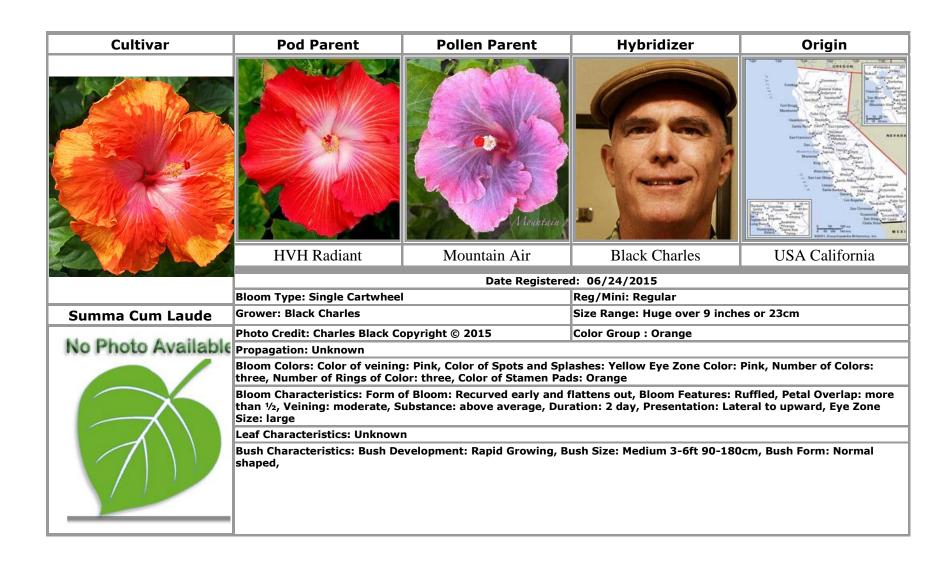

#### S

Saffron · 29, 32, 35, 40, 45, 46, 75, 102, 110

Sandra Maria · 99 Sayoko Doi · 100

Schizopetalus · 55

Silver Memories · 66

Simple Pleasures · 26, 38

Snow Shadow · 101

Some like it Hot · 117