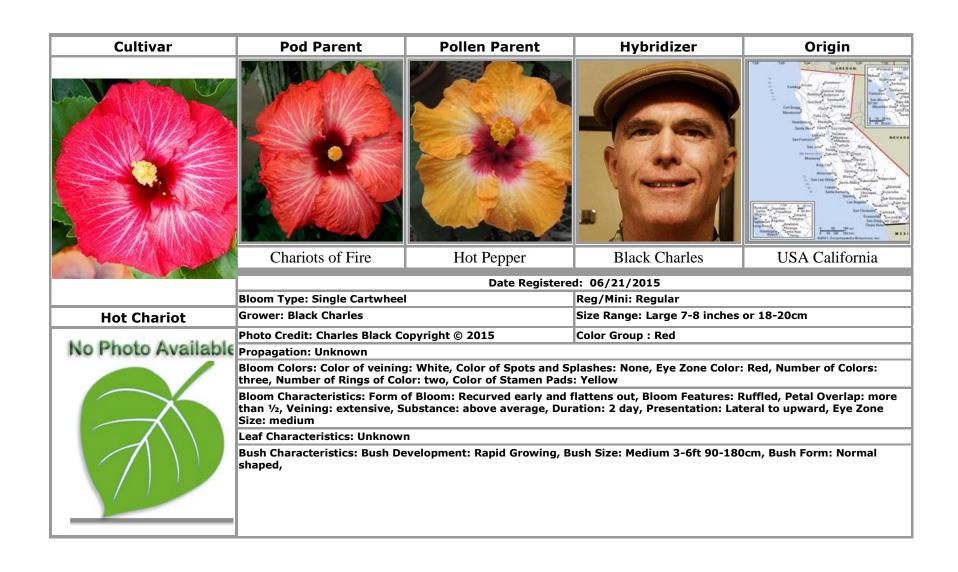

# Text in **bold** indicates an approved cultivar

| A                                                    | Blakely Anjali · 85<br>Blimey · 22<br>Blonde Bombshell · 7 | Cherry Appaloosa · 65 Clarion [Not Registered] · 15 Confection Perfection · 109 |
|------------------------------------------------------|------------------------------------------------------------|---------------------------------------------------------------------------------|
| Acadian Spring · 35                                  | Blue Aruba · 8                                             | Cosmic Gold : 93                                                                |
| Acapulco Gold · 29                                   | Blue Ballerina : 44                                        | Creme De Cacao · 13, 16, 23, 31, 73, 77, 104                                    |
| Amelia Earhart · 2                                   | Blue Flame · 9                                             | Cyberspace · 85                                                                 |
| Andante : 105                                        | Blue Spot · 44                                             | System Co                                                                       |
| Apollo · 15                                          | Blushing Maiden · 111                                      |                                                                                 |
| Apple Pie · 3                                        | Bohemian Rhapsody · 10                                     | D                                                                               |
| April Showers · 74                                   | Bol Constantino Garcia Dominguez                           |                                                                                 |
| Atiu Charles · 4, 79, 80, 83, 92                     | 11                                                         | Daddy's Girl · 11                                                               |
| Atiu Marianne : 88                                   | Bolivia · 11                                               | David · 15                                                                      |
| Australia · 22, 25, 60, 113                          | Braveheart · 42                                            | Denmark · 15                                                                    |
| Tustana 22, 26, 66, 116                              | Brazil · 17, 18, 19, 114, 116                              | Diamond Ring · 16                                                               |
|                                                      | Bridal Path · 7                                            | DLC Choco Boom · 17                                                             |
| В                                                    | Bright Hope · 2, 108                                       | <b>DLC First Rainbow</b> · 18                                                   |
|                                                      | Bubble Gum Fun · 30                                        | <b>DLC Little Surprise</b> · 19                                                 |
| Baby's Moon · 4                                      | Burnished Gold · 52                                        | <b>Double Vision</b> · 20                                                       |
| Belle Du Jour · 45, 47, 49                           | Burnt Pepper · 12                                          |                                                                                 |
| Bentes William · 114, 116                            | Burnt Saffron · 12                                         | <del></del>                                                                     |
| Berried Treasure · 5, 59                             |                                                            | E                                                                               |
| Big Baby · 6                                         |                                                            |                                                                                 |
| Bimbo · 117                                          | С                                                          | Enlightenment · 34, 111                                                         |
| Black Charles · 2, 3, 5, 6, 7, 8, 9, 10, 12, 13, 16, |                                                            | Evening Prayer ·21                                                              |
| 20, 21, 23, 24, 26, 27, 28, 29, 30, 31, 32, 33,      | Cahi Gail & Malcolm · 76                                   |                                                                                 |
| 34, 35, 36, 37, 38, 39, 40, 41, 42, 43, 44, 45,      | Canada Ontario · 117                                       | _                                                                               |
| 46, 47, 48, 49, 50, 51, 52, 53, 54, 55, 56, 57,      | <b>Caramel Custard</b> · 13                                | F                                                                               |
| 58, 59, 61, 62, 63, 70, 71, 72, 73, 74, 75, 77,      | Caribbean Morning Star · 14                                |                                                                                 |
| 91, 93, 94, 95, 101, 102, 103, 104, 105, 106,        | Carmen Keene · 68                                          | Fall Leaves · 97                                                                |
| 108, 109, 110, 111, 112                              | Chariots of Fire · 6, 28, 106                              | Fi Fo · 22                                                                      |
|                                                      | Cheng Yu Pan · 115                                         | Fifth Dimension · 67                                                            |

Firestorm · 39 **HVH Day Break** · 36 Jordan Elizabeth · 17, 18, 19 Forgiveness · 23 **HVH Delectable** · 37 Joyful Spirit · 57 Frankenbach Steffen · 64, 65, 66, 67, 68, 69 **HVH Elfin Magic** · 38 French Polynesia · 4, 79, 80, 81, 82, 83, 84, 86, **HVH Eve Candy** · 39 87, 88, 89, 90, 92, 107 HVH Fire and Ice · 9, 101 **HVH Flamboyant** · 40 **HVH Flying Saucer** · 41 K Loa Point · 17 G Key Largo · 18 **HVH Ghostbuster** · 42 Kiss of Death · 17 **HVH Innocence** · 43 Gabriel · 64 **HVH Little Lavender** · 44 Germany · 64, 65, 66, 67, 68, 69 **HVH Mars** · 45 Glamor Girl · 24 **HVH Pink Cloud** · 46 Gold Rain · 11 **HVH Pink Parasol** · 47 Guzman Edwin & Ivette · 78, 79, 80, 81, 82, 83, Lady MacBeth · 58 **HVH Purple Heart** · 48 84, 85, 86, 87, 88, 89, 90 **Laughing Fountain** · 59 HVH Radiant · 2, 7, 61, 103, 108 **Lavender Moon** · 60 **HVH Rosita** · 49 Little Gem · 14 **HVH Silver Lining** · 50 Н Little Mermaid · 5, 59 **HVH Siren Song** · 51 Long Tall Sally · 38, 62 **HVH Spanish Dancer** · 52 H kokio · 55, 100 Love Me Tender · 61 **HVH Sparkler** · 53 H saintjohnianus · 100 **HVH Starlight** · 54 Haute Couture · 56 **HVH Zanzibar** · 55 М Hawaiian Hula · 25 Hawaiian Skies · 25 Here Comes the Sun  $\cdot 26$ Magic Crystal · 50, 70, 71 Hiawatha · 27 Magic Mushroom · 62 **Hot Chariot** · 28 Mango Chutney · 116 Ice Dancer · 56 **Hot Diggity Dog** · 29 Maple Sugar · 63 Ice Fairy · 56 **Mattiacis Cover Girl** · 64 Hot Fun · 30 It's a Wonderful Life · 34 Hot Pepper · 12, 26, 28, 30, 57, 106 **Mattiacis Fairy Tale** .65 **Mattiacis Lion King** . 66 Hugs 'N' Kisses · 31 Mattiacis Pink Dimension · 67 **HVH All Star** · 32 **Mattiacis Ti Amo** · 68 **HVH Blue Whale** · 33 **Mattiacis Whitney** . 69 HVH Blushing Bride · 63 James Bond · 61, 71 Maui Masterpiece · 40, 72, 75 **HVH Carnaval** · 34 Johnson Richard · 81, 82, 84, 86, 87, 89, 90, 107 Me Oh My Oh · 66, 67 **HVH Cotton Candy** · 35 Jolanda Gommer · 82, 89, 96