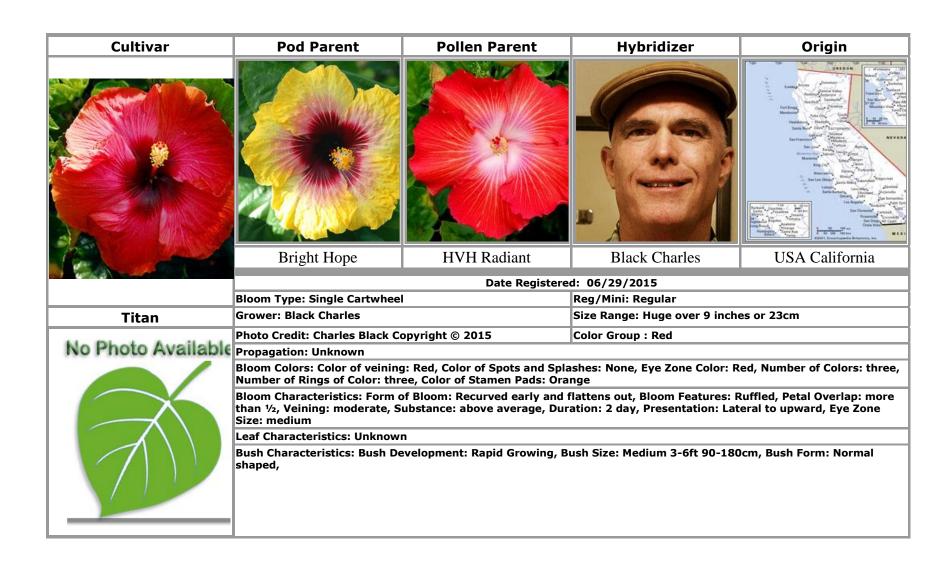

Tequila Sunset · 14

Thunder Egg · 27, 63

Tigerama · 64

**Titan** · 108

Too Pretty · 41

Torch Song · 13

Toucan · 109

True Blue · 22, 60