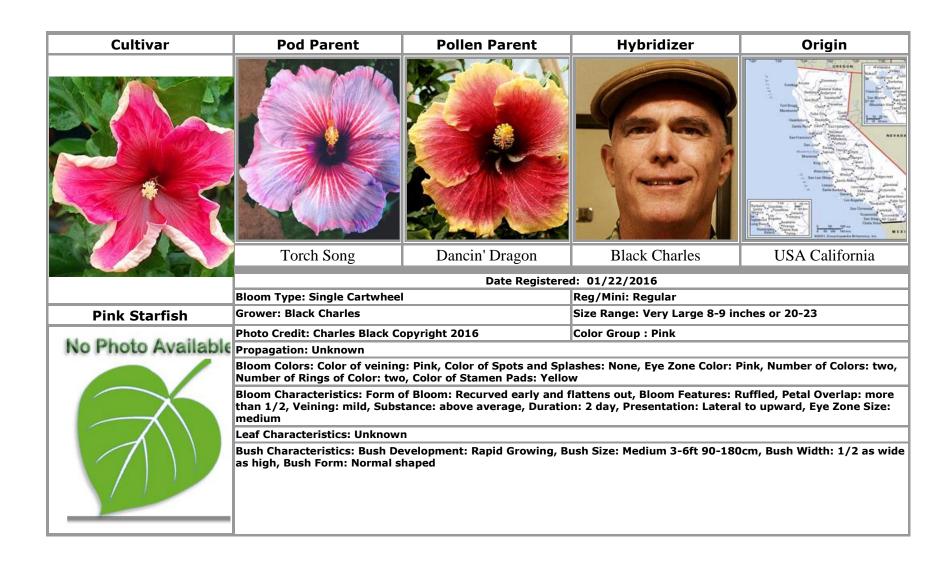

rds
- 9. Do not use any of these banned words in any language in your name: "hybrid", "cultivar", "grex", "group", "form", "maintenance", "mixture", "selection", "sport", "series", "variety" (or the plural form of these words in any language) or the words "improved" and "transformed"
- 10. Do not use fractions or symbols
- 11. Do not use any punctuation marks except for the apostrophe ('), the comma (,), the hyphen (-), and the full stop or period (.); a maximum of two exclamation marks (!) may be included but they may not be side-by-side
- 12. Do not use single letters or single numbers, or combinations of a single letter or number with a punctuation mark

APPROVED CULTIVARS

JANUARY 2016



















































































































































































## **INDEX**

## Text in **bold** indicates an approved cultivar

David Orr · 11

Braveheart · 14, 50

| A                                                                                                                                          | Bridal Path · 54  Bridie Murphy · 6                                                                                                                                                                                 | Dragon's Breath · 3                                                     |
|--------------------------------------------------------------------------------------------------------------------------------------------|----------------------------------------------