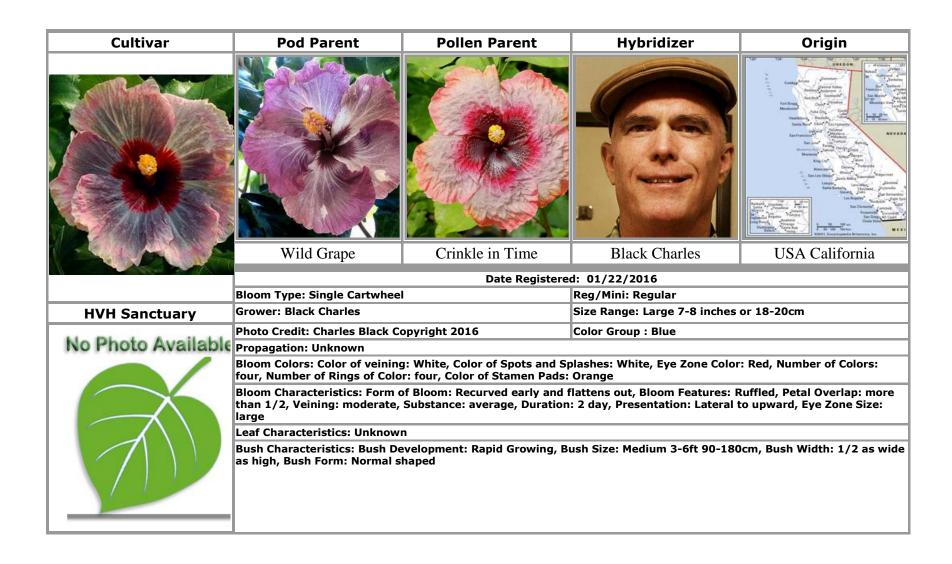

## Text in **bold** indicates an approved cultivar

David Orr · 11

Braveheart · 14, 50

| A                                                                                                                                          | Bridal Path · 54  Bridie Murphy · 6                                                                                                                                                                                 | Dragon's Breath · 3                                                     |
|--------------------------------------------------------------------------------------------------------------------------------------------|---------------------------------------------------------------------------------------------------------------------------------------------------------------------------------------------------------------------|-------------------------------------------------------------------------|
| Acapulco Gold · 50 Aka [Not Registered] · 34 Aka X Georgia's Pearl [Not Registered] · 55 Amber Suzanne · 7 Amethyst Heirloom · 2, 6        | Bright Hope · 8, 26, 30 <b>Broadway Lullaby</b> · 7  Bubble Gum Fun · 21  Butterfly X Fiesta [Not Registered] · 12, 42  Butterfly X Pathfinder [Not Registered] · 23  Butterfly X Topaz Glory [Not Registered] · 39 | Eleanor · 12, 49 Electric Pizzazz · 25 Endless Summer · 13              |
| Antique Medallion · 3 Antique Treasure · 73, 89 Arabian Princess · 5 Atiu Charles · 9, 61, 62, 63, 64, 65, 66, 67, 68, 69, 70              | C Sutterny A Topaz Giory [Not Registered] *39                                                                                                                                                                       | Ethereal · 14 Evangeline · 48 Exotic Island · 15                        |
| Atlantis · 45<br>Australia · 44, 53                                                                                                        | Candy Shoppe · 8 Chin Wag · 9 Cindy's Heart · 19                                                                                                                                                                    | F                                                                       |
| Austria · 74, 75, 76, 77, 78, 79, 80, 81, 82, 85, 88                                                                                       | Cinnamon Girl · 83 Climax · 74 Confection Perfection · 28                                                                                                                                                           | Family Heirloom · 16 Fantasy Charm · 12, 20 Fei's Faith · 17, 49        |
| В                                                                                                                                          | Coryell Jill · 2, 6, 7, 11, 12, 13, 15, 17, 20, 22, 23, 33, 34, 35, 39, 40, 41, 42, 45, 48, 49, 55,                                                                                                                 | Fiesta · 35 Fire Drill · 18                                             |
| Barry Schlueter · 15, 39                                                                                                                   | 56, 57                                                                                                                                                                                                              | Firestorm · 18 French Polynesia · 9, 58, 61, 62, 63, 64, 65, 66,        |
| Barry's Mellow Yellow · 11, 22 Bayou Irene · 77                                                                                            | Creme de Cacao · 3, 59 Crinkle in Time · 29                                                                                                                                                                         | 67, 68, 69, 70                                                          |
| Beach Party · 4                                                                                                                            |                                                                                                                                                                                                                     |                                                                         |
| Black Charles · 3, 4, 5, 8, 10, 14, 16, 18, 19, 21, 24, 25, 26, 27, 28, 29, 30, 31, 32, 36, 37, 38, 43, 46, 50, 52, 54, 59, 60, 71, 72, 90 | D                                                                                                                                                                                                                   | G                                                                       |
| Blackberry Truffle · 5 Blushing Maiden · 71                                                                                                | Dancin' Dragon · 52 Dark Continent · 74  Dark Energy · 10                                                                                                                                                           | Georgia's Pearl · 40, 41, 42  Girl Next Door · 19  Glinda the Good · 20 |