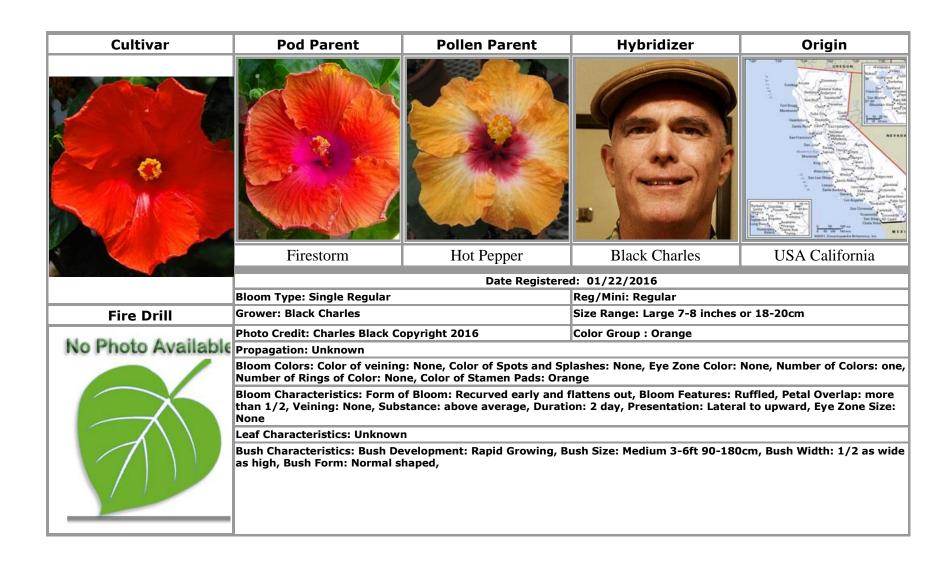

permission for their name to be used.
- 8. Avoid the use of Latin Words
- 9. Do not use any of these banned words in any language in your name: "hybrid", "cultivar", "grex", "group", "form", "maintenance", "mixture", "selection", "sport", "series", "variety" (or the plural form of these words in any language) or the words "improved" and "transformed"
- 10. Do not use fractions or symbols
- 11. Do not use any punctuation marks except for the apostrophe ('), the comma (,), the hyphen (-), and the full stop or period (.); a maximum of two exclamation marks (!) may be included but they may not be side-by-side
- 12. Do not use single letters or single numbers, or combinations of a single letter or number with a punctuation mark

APPROVED CULTIVARS

JANUARY 2016



















































































































































































## **INDEX**

## Text in **bold** indicates an approved cultivar

David Orr · 11

Braveheart · 14, 50

| A                                                                                                                                          | Bridal Path · 54  Bridie Murphy · 6                                                                                                                                                                                 | Dragon's Breath · 3                                                     |
|-----------------------------------------------------------------------------------------------------------------------