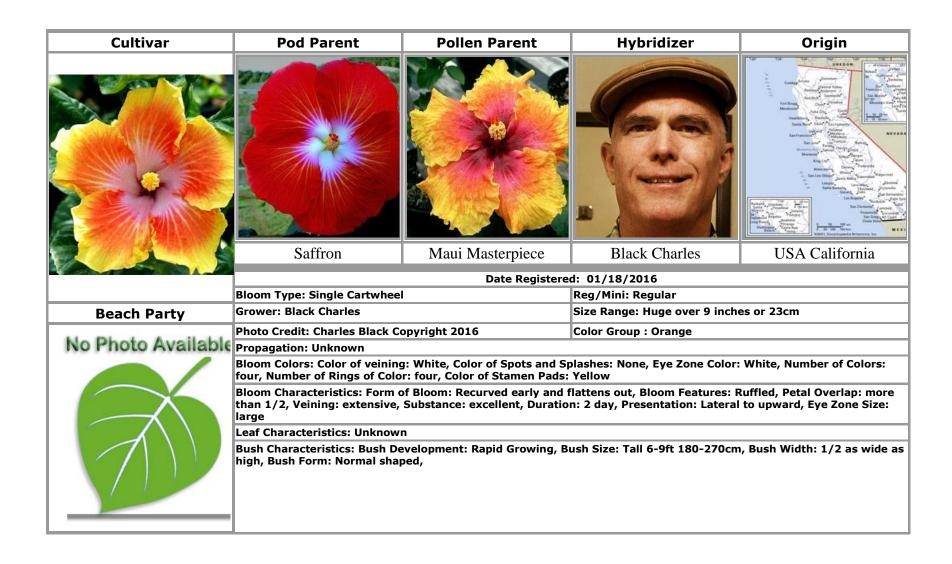

## Text in **bold** indicates an approved cultivar

David Orr · 11

Braveheart · 14, 50

| A                                                                                                                                          | Bridal Path · 54  Bridie Murphy · 6                                                                                                                                                                                 | Dragon's Breath · 3                                                     |
|--------------------------------------------------------------------------------------------------------------------------------------------|---------------------------------------------------------------------------------------------------------------------------------------------------------------------------------------------------------------------|-------------------------------------------------------------------------|
| Acapulco Gold · 50 Aka [Not Registered] · 34 Aka X Georgia's Pearl [Not Registered] · 55 Amber Suzanne · 7 Amethyst Heirloom · 2, 6        | Bright Hope · 8, 26, 30 <b>Broadway Lullaby</b> · 7  Bubble Gum Fun · 21  Butterfly X Fiesta [Not Registered] · 12, 42  Butterfly X Pathfinder [Not Registered] · 23  Butterfly X Topaz Glory [Not Registered] · 39 | Eleanor · 12, 49 Electric Pizzazz · 25 Endless Summer · 13              |
| Antique Medallion · 3 Antique Treasure · 73, 89 Arabian Princess · 5 Atiu Charles · 9, 61, 62, 63, 64, 65, 66, 67, 68, 69, 70              | C Sutterny A Topaz Giory [Not Registered] *39                                                                                                                                                                       | Ethereal · 14 Evangeline · 48 Exotic Island · 15                        |
| Atlantis · 45<br>Australia · 44, 53                                                                                                        | Candy Shoppe · 8 Chin Wag · 9 Cindy's Heart · 19                                                                                                                                                                    | F                                                                       |
| Austria · 74, 75, 76, 77, 78, 79, 80, 81, 82, 85, 88                                                                                       | Cinnamon Girl · 83 Climax · 74 Confection Perfection · 28                                                                                                                                                           | Family Heirloom · 16 Fantasy Charm · 12, 20 Fei's Faith · 17, 49        |
| В                                                                                                                                          | Coryell Jill · 2, 6, 7, 11, 12, 13, 15, 17, 20, 22, 23, 33, 34, 35, 39, 40, 41, 42, 45, 48, 49, 55,                                                                                                                 | Fiesta · 35 Fire Drill · 18                                             |
| Barry Schlueter · 15, 39                                                                                                                   | 56, 57                                                                                                                                                                                                              | Firestorm · 18 French Polynesia · 9, 58, 61, 62, 63, 64, 65, 66,        |
| Barry's Mellow Yellow · 11, 22 Bayou Irene · 77                                                                                            | Creme de Cacao · 3, 59 Crinkle in Time · 29                                                                                                                                                                         | 67, 68, 69, 70                                                          |
| Beach Party · 4                                                                                                                            |                                                                                                                                                                                                                     |                                                                         |
| Black Charles · 3, 4, 5, 8, 10, 14, 16, 18, 19, 21, 24, 25, 26, 27, 28, 29, 30, 31, 32, 36, 37, 38, 43, 46, 50, 52, 54, 59, 60, 71, 72, 90 | D                                                                                                                                                                                                                   | G                                                                       |
| Blackberry Truffle · 5 Blushing Maiden · 71                                                                                                | Dancin' Dragon · 52 Dark Continent · 74  Dark Energy · 10                                                                                                                                                           | Georgia's Pearl · 40, 41, 42  Girl Next Door · 19  Glinda the Good · 20 |