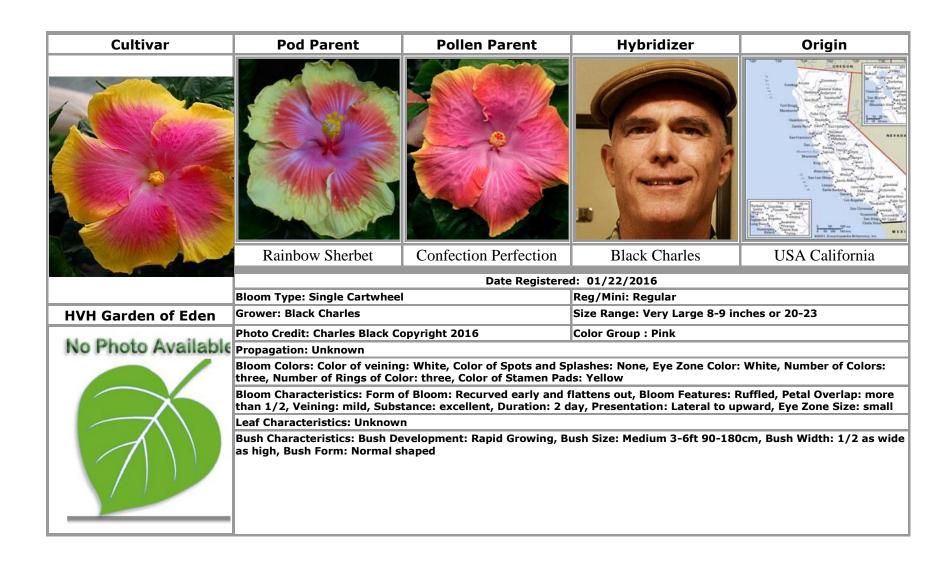

## Text in **bold** indicates an approved cultivar

David Orr · 11

Braveheart · 14, 50

| A                                                                                                                                          | Bridal Path · 54  Bridie Murphy · 6                                                                                                                                                                                 | Dragon's Breath · 3                                                     |
|--------------------------------------------------------------------------------------------------------------------------------------------|---------------------------------------------------------------------------------------------------------------------------------------------------------------------------------------------------------------------|-------------------------------------------------------------------------|
| Acapulco Gold · 50 Aka [Not Registered] · 34 Aka X Georgia's Pearl [Not Registered] · 55 Amber Suzanne · 7 Amethyst Heirloom · 2, 6        | Bright Hope · 8, 26, 30 <b>Broadway Lullaby</b> · 7  Bubble Gum Fun · 21  Butterfly X Fiesta [Not Registered] · 12, 42  Butterfly X Pathfinder [Not Registered] · 23  Butterfly X Topaz Glory [Not Registered] · 39 | Eleanor · 12, 49 Electric Pizzazz · 25 Endless Summer · 13              |
| Antique Medallion · 3 Antique Treasure · 73, 89 Arabian Princess · 5 Atiu Charles · 9, 61, 62, 63, 64, 65, 66, 67, 68, 69, 70              | C Sutterny A Topaz Giory [Not Registered] *39                                                                                                                                                                       | Ethereal · 14 Evangeline · 48 Exotic Island · 15                        |
| Atlantis · 45<br>Australia · 44, 53                                                                                                        | Candy Shoppe · 8 Chin Wag · 9 Cindy's Heart · 19                                                                                                                                                                    | F                                                                       |
| Austria · 74, 75, 76, 77, 78, 79, 80, 81, 82, 85, 88                                                                                       | Cinnamon Girl · 83 Climax · 74 Confection Perfection · 28                                                                                                                                                           | Family Heirloom · 16 Fantasy Charm · 12, 20 Fei's Faith · 17, 49        |
| В                                                                                                                                          | Coryell Jill · 2, 6, 7, 11, 12, 13, 15, 17, 20, 22, 23, 33, 34, 35, 39, 40, 41, 42, 45, 48, 49, 55,                                                                                                                 | Fiesta · 35 Fire Drill · 18                                             |
| Barry Schlueter · 15, 39                                                                                                                   | 56, 57                                                                                                                                                                                                              | Firestorm · 18 French Polynesia · 9, 58, 61, 62, 63, 64, 65, 66,        |
| Barry's Mellow Yellow · 11, 22 Bayou Irene · 77                                                                                            | Creme de Cacao · 3, 59 Crinkle in Time · 29                                                                                                                                                                         | 67, 68, 69, 70                                                          |
| Beach Party · 4                                                                                                                            |                                                                                                                                                                                                                     |                                                                         |
| Black Charles · 3, 4, 5, 8, 10, 14, 16, 18, 19, 21, 24, 25, 26, 27, 28, 29, 30, 31, 32, 36, 37, 38, 43, 46, 50, 52, 54, 59, 60, 71, 72, 90 | D                                                                                                                                                                                                                   | G                                                                       |
| Blackberry Truffle · 5 Blushing Maiden · 71                                                                                                | Dancin' Dragon · 52 Dark Continent · 74  Dark Energy · 10                                                                                                                                                           | Georgia's Pearl · 40, 41, 42  Girl Next Door · 19  Glinda the Good · 20 |

## Good Tidings ·21 Moorea Jubilant · 61 Κ Moorea Merveille Black Rainbow · 61 Moorea Milagro · 68, 70 Ka'ena Beauty · 34, 45 Н Moorea Ninamu · 62 Kawaihapai Beauty · 35 Moorea Silver Storm · 69 **Keeper of the Flame** $\cdot 36$ H fragilis · 15 Moorea Silver Sun · 10 Haleakala Beauty · 22 Moorea Spring Sun · 65 Halema'uma'u Beauty · 23 Moorea Tuanake · 9 Haute Couture · 43 Morgan Alyssa · 34 Heart Ache · 24 Mountain Air · 14, 60, 90 Lansdown Eddy · 44 **Hearth Glow** · 25 My Blue Heaven · 24, 37, 46 Lapis Lazuli · 37 Heaven Scent · 82 Love Me True · 38 Hot Pepper · 18, 21, 36 Lt Col Frank Carlos · 2, 33, 39 Ν Hrauda Nina · 74, 75, 76, 77, 78, 79, 80, 81, 82, Luk Chris · 25 85,88 **Humongous** · 26 Nadine Kahanamoku X Milree Park [Not Registered] · 55 **HVH Blue Spot** · 27 М **HVH Garden of Eden** · 28 **Neutron Star** · 46 Nickie · 47 HVH Radiant · 8, 26, 30, 54 Magic Crystal · 5, 31, 32 **HVH Sanctuary** · 29 Malulani · 40 **HVH Symphony** · 30 Marian Moody [Not Registered] · 41 0 **HVH Thumbelina** ·31 Marilyn Valenzuela · 41 **HVH Tinkerbelle** · 32 Maui Masterpiece · 4 Olive Oyl · 57 Mavis Adams · 53 Olympic Glory · 22, 48 Maxine Hannah · 17, 42, 56 Out of the Ashes · 37, 46 Melt In Your Mouth · 43 Midsummer Magic · 44 Ice Fairy · 80 Miriam Coryell · 6, 45, 48 India · 73, 83, 84, 86, 87, 89 Misfire · 44, 62 Moon Goddess · 38 Papalina Lahilahi · 49 Moon Shadow · 24 Paramour · 50 Moonstruck · 59 Penhill Maryland Magician · 51 Moorea Bibop · 68 Pink Starfish · 52 Jason T. [Not Registered] · 35 Moorea Bronwyn Field · 69 Jill's Blue Diamond · 33 Pinot Noir · 32, 60