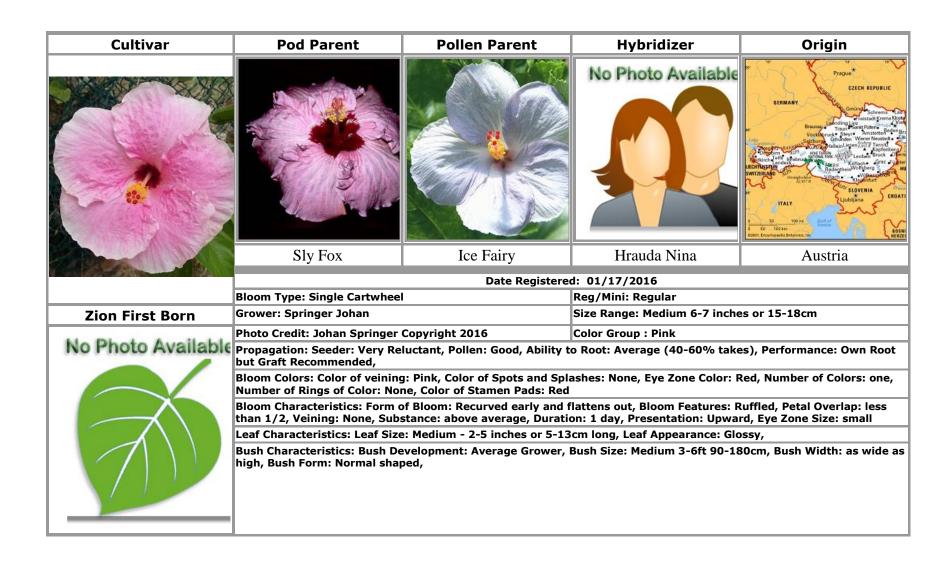

V

Vampirella · 71

USA Washington · 25

Van Moolenbroek Bev · 9, 53 Vin Extraordinaire · 71

W

Wild Grape · 29
Winter Solstice · 72

Z

Zion Amber Kabebe · 73 Zion Angela Springer · 74 **Zion Blood Moon** · 75 **Zion Burning Sands** · 76 **Zion Divine Love** · 77 Zion Early Dawn · 78 **Zion Eye Servant** · 79 Zion First Born ·80 Zion Ghost Hunter ·81 **Zion Golden Heart** ·82 Zion Lost in Time ·83 Zion Nebuchadnezzar ·84 **Zion Pandora Elf** ·85 **Zion Sacred Sword** ·86 Zion Song of India  $\cdot 87$ Zion West Indies ·88 Zion Zafari ·89 Zulu Princess · 90 Zulu Warrior · 90