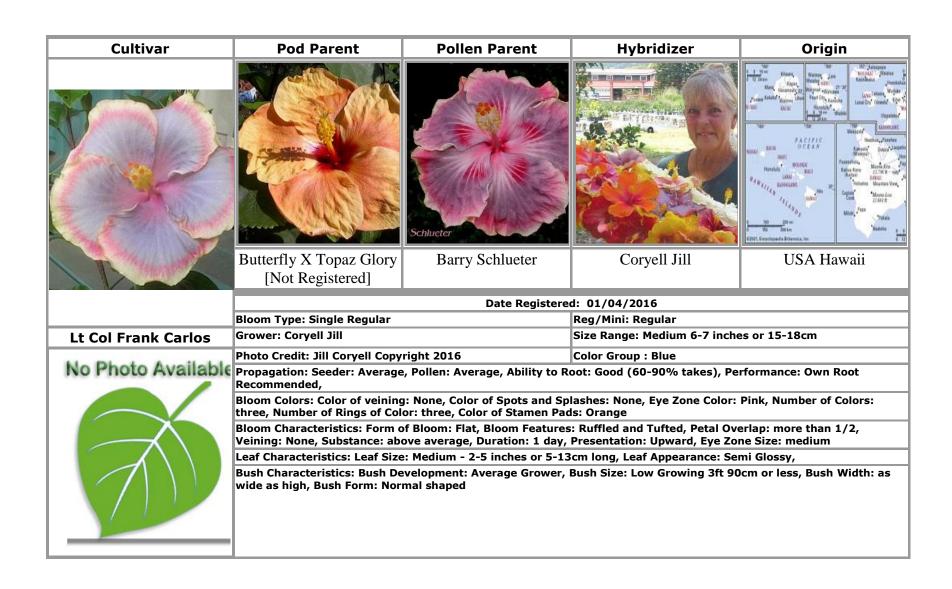

Avoid the use of Latin Words
- 9. Do not use any of these banned words in any language in your name: "hybrid", "cultivar", "grex", "group", "form", "maintenance", "mixture", "selection", "sport", "series", "variety" (or the plural form of these words in any language) or the words "improved" and "transformed"
- 10. Do not use fractions or symbols
- 11. Do not use any punctuation marks except for the apostrophe ('), the comma (,), the hyphen (-), and the full stop or period (.); a maximum of two exclamation marks (!) may be included but they may not be side-by-side
- 12. Do not use single letters or single numbers, or combinations of a single letter or number with a punctuation mark

APPROVED CULTIVARS

JANUARY 2016



















































































































































































## **INDEX**

## Text in **bold** indicates an approved cultivar

David Orr · 11

Braveheart · 14, 50

| A                                                                                                                                          | Bridal Path · 54  Bridie Murphy · 6                                                                                                                                                                                 | Dragon's Breath · 3                                                     |
|--------------------------------------------------------------------------------------------------------------------------------------------|--------------------