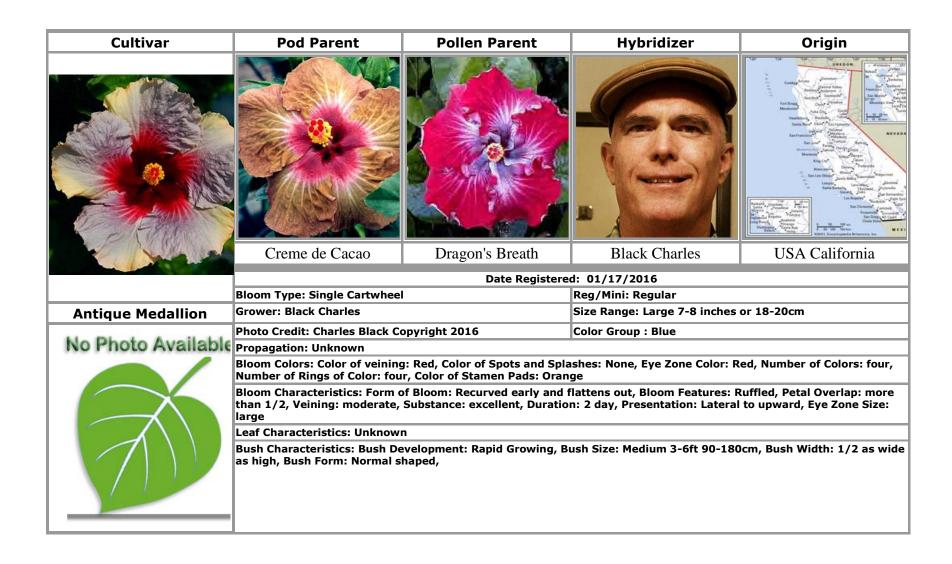

## Text in **bold** indicates an approved cultivar

David Orr · 11

Braveheart · 14, 50

| A                                                                                                                                          | Bridal Path · 54  Bridie Murphy · 6                                                                                                                                                                                 | Dragon's Breath · 3                                                     |
|--------------------------------------------------------------------------------------------------------------------------------------------|---------------------------------------------------------------------------------------------------------------------------------------------------------------------------------------------------------------------|-------------------------------------------------------------------------|
| Acapulco Gold · 50 Aka [Not Registered] · 34 Aka X Georgia's Pearl [Not Registered] · 55 Amber Suzanne · 7 Amethyst Heirloom · 2, 6        | Bright Hope · 8, 26, 30 <b>Broadway Lullaby</b> · 7  Bubble Gum Fun · 21  Butterfly X Fiesta [Not Registered] · 12, 42  Butterfly X Pathfinder [Not Registered] · 23  Butterfly X Topaz Glory [Not Registered] · 39 | Eleanor · 12, 49 Electric Pizzazz · 25 Endless Summer · 13              |
| Antique Medallion · 3 Antique Treasure · 73, 89 Arabian Princess · 5 Atiu Charles · 9, 61, 62, 63, 64, 65, 66, 67, 68, 69, 70              | C Sutterny A Topaz Giory [Not Registered] *39                                                                                                                                                                       | Ethereal · 14 Evangeline · 48 Exotic Island · 15                        |
| Atlantis · 45<br>Australia · 44, 53                                                                                                        | Candy Shoppe · 8 Chin Wag · 9 Cindy's Heart · 19                                                                                                                                                                    | F                                                                       |
| Austria · 74, 75, 76, 77, 78, 79, 80, 81, 82, 85, 88                                                                                       | Cinnamon Girl · 83 Climax · 74 Confection Perfection · 28                                                                                                                                                           | Family Heirloom · 16 Fantasy Charm · 12, 20 Fei's Faith · 17, 49        |
| В                                                                                                                                          | Coryell Jill · 2, 6, 7, 11, 12, 13, 15, 17, 20, 22, 23, 33, 34, 35, 39, 40, 41, 42, 45, 48, 49, 55,                                                                                                                 | Fiesta · 35 Fire Drill · 18                                             |
| Barry Schlueter · 15, 39                                                                                                                   | 56, 57                                                                                                                                                                                                              | Firestorm · 18 French Polynesia · 9, 58, 61, 62, 63, 64, 65, 66,        |
| Barry's Mellow Yellow · 11, 22 Bayou Irene · 77                                                                                            | Creme de Cacao · 3, 59 Crinkle in Time · 29                                                                                                                                                                         | 67, 68, 69, 70                                                          |
| Beach Party · 4                                                                                                                            |                                                                                                                                                                                                                     |                                                                         |
| Black Charles · 3, 4, 5, 8, 10, 14, 16, 18, 19, 21, 24, 25, 26, 27, 28, 29, 30, 31, 32, 36, 37, 38, 43, 46, 50, 52, 54, 59, 60, 71, 72, 90 | D                                                                                                                                                                                                                   | G                                                                       |
| Blackberry Truffle · 5 Blushing Maiden · 71                                                                                                | Dancin' Dragon · 52 Dark Continent · 74  Dark Energy · 10                                                                                                                                                           | Georgia's Pearl · 40, 41, 42  Girl Next Door · 19  Glinda the Good · 20 |