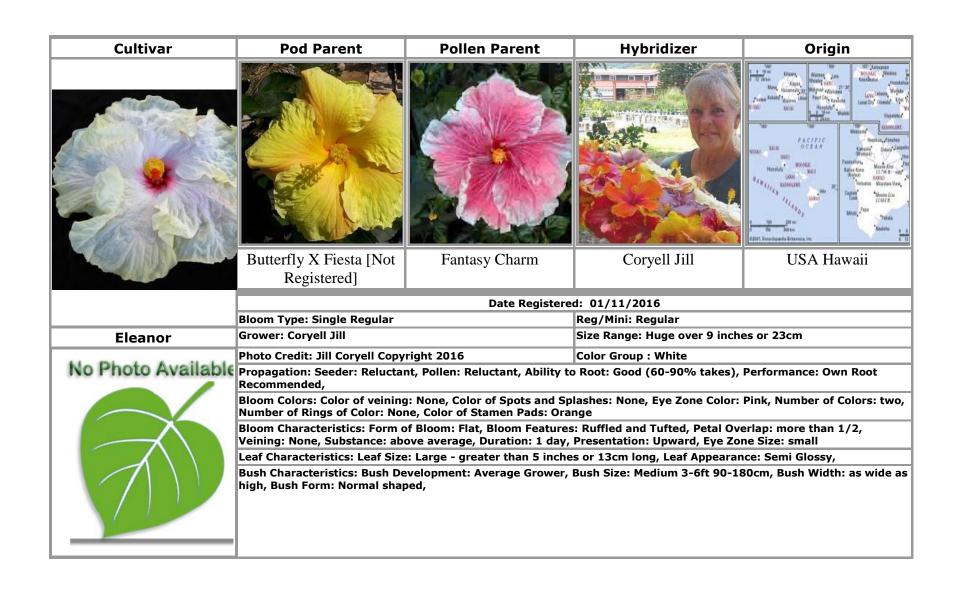

## Text in **bold** indicates an approved cultivar

David Orr · 11

Braveheart · 14, 50

| A                                                                                                                                          | Bridal Path · 54  Bridie Murphy · 6                                                                                                                                                                                 | Dragon's Breath · 3                                                     |
|--------------------------------------------------------------------------------------------------------------------------------------------|---------------------------------------------------------------------------------------------------------------------------------------------------------------------------------------------------------------------|-------------------------------------------------------------------------|
| Acapulco Gold · 50 Aka [Not Registered] · 34 Aka X Georgia's Pearl [Not Registered] · 55 Amber Suzanne · 7 Amethyst Heirloom · 2, 6        | Bright Hope · 8, 26, 30 <b>Broadway Lullaby</b> · 7  Bubble Gum Fun · 21  Butterfly X Fiesta [Not Registered] · 12, 42  Butterfly X Pathfinder [Not Registered] · 23  Butterfly X Topaz Glory [Not Registered] · 39 | Eleanor · 12, 49 Electric Pizzazz · 25 Endless Summer · 13              |
| Antique Medallion · 3 Antique Treasure · 73, 89 Arabian Princess · 5 Atiu Charles · 9, 61, 62, 63, 64, 65, 66, 67, 68, 69, 70              | C Sutterny A Topaz Giory [Not Registered] *39                                                                                                                                                                       | Ethereal · 14 Evangeline · 48 Exotic Island · 15                        |
| Atlantis · 45<br>Australia · 44, 53                                                                                                        | Candy Shoppe · 8 Chin Wag · 9 Cindy's Heart · 19                                                                                                                                                                    | F                                                                       |
| Austria · 74, 75, 76, 77, 78, 79, 80, 81, 82, 85, 88                                                                                       | Cinnamon Girl · 83 Climax · 74 Confection Perfection · 28                                                                                                                                                           | Family Heirloom · 16 Fantasy Charm · 12, 20 Fei's Faith · 17, 49        |
| В                                                                                                                                          | Coryell Jill · 2, 6, 7, 11, 12, 13, 15, 17, 20, 22, 23, 33, 34, 35, 39, 40, 41, 42, 45, 48, 49, 55,                                                                                                                 | Fiesta · 35 Fire Drill · 18                                             |
| Barry Schlueter · 15, 39                                                                                                                   | 56, 57                                                                                                                                                                                                              | Firestorm · 18 French Polynesia · 9, 58, 61, 62, 63, 64, 65, 66,        |
| Barry's Mellow Yellow · 11, 22 Bayou Irene · 77                                                                                            | Creme de Cacao · 3, 59 Crinkle in Time · 29                                                                                                                                                                         | 67, 68, 69, 70                                                          |
| Beach Party · 4                                                                                                                            |                                                                                                                                                                                                                     |                                                                         |
| Black Charles · 3, 4, 5, 8, 10, 14, 16, 18, 19, 21, 24, 25, 26, 27, 28, 29, 30, 31, 32, 36, 37, 38, 43, 46, 50, 52, 54, 59, 60, 71, 72, 90 | D                                                                                                                                                                                                                   | G                                                                       |
| Blackberry Truffle · 5 Blushing Maiden · 71                                                                                                | Dancin' Dragon · 52 Dark Continent · 74  Dark Energy · 10                                                                                                                                                           | Georgia's Pearl · 40, 41, 42  Girl Next Door · 19  Glinda the Good · 20 |