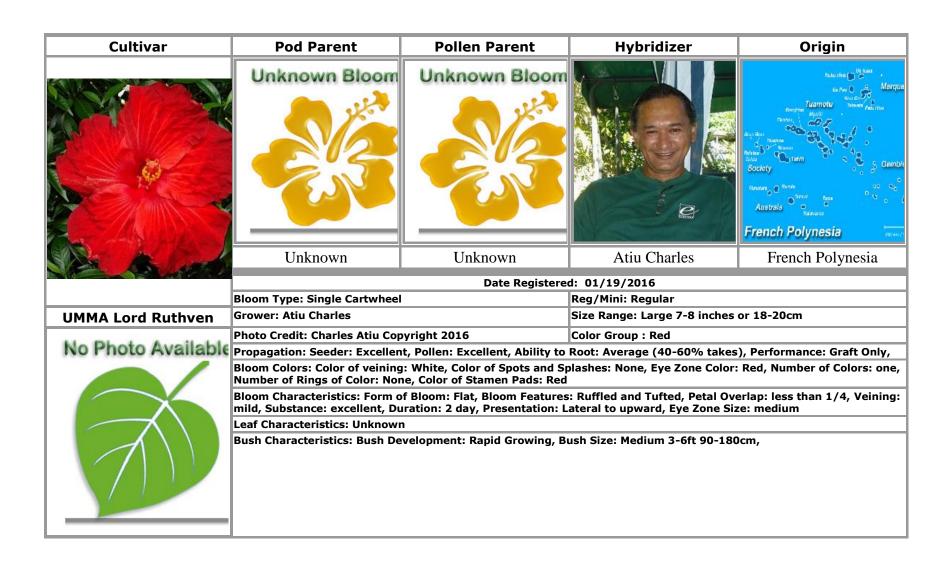

Too Pretty · 16, 38

Torch Song · 52

Tylene · 40

U

UMMA Born Of Night · 61

UMMA Cold Kiss · 62

UMMA Liberty Or Death · 63

UMMA Lord Ruthven · 64