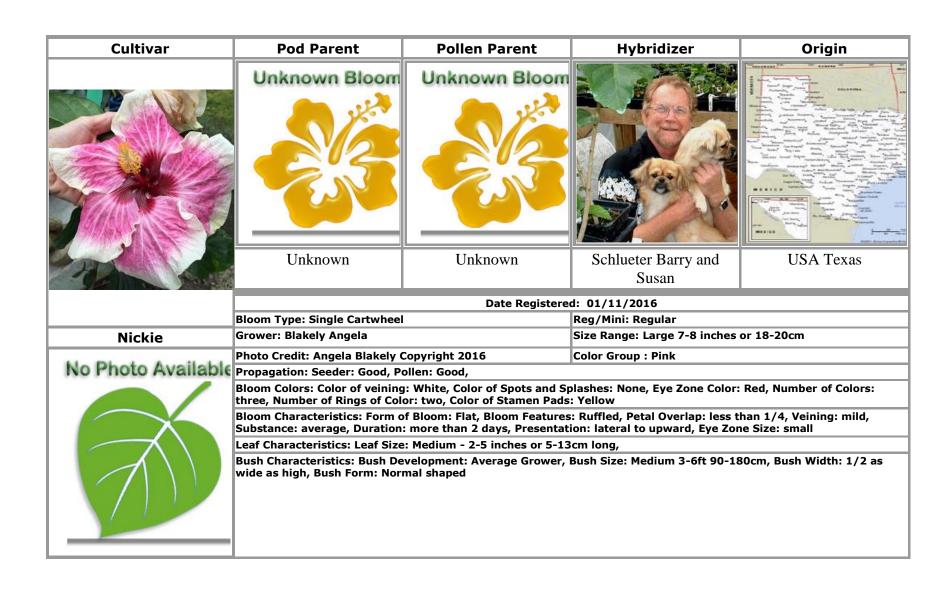

65, 66, 67, 70, 72, 73, 76, 77, 78

83, 84, 85, 86, 87, 88, 89

USA California · 3, 4, 5, 8, 10, 14, 1

Unforgettable · 51
Unknown · 10, 25, 27, 31, 43, 44, 47, 56, 63, 64, 65, 66, 67, 70, 72, 73, 76, 77, 78, 79, 81, 82, 83, 84, 85, 86, 87, 88, 89
USA California · 3, 4, 5, 8, 10, 14, 16, 18, 19, 21, 24, 26, 27, 28, 29, 30, 31, 32, 36, 37, 38, 43, 46, 50, 52, 54, 59, 60, 71, 72, 90
USA Hawaii · 2, 6, 7, 11, 12, 13, 15, 17, 20, 22, 23, 33, 34, 35, 39, 40, 41, 42, 45, 48, 49, 55, 56, 57
USA Maryland · 51
USA Texas · 47