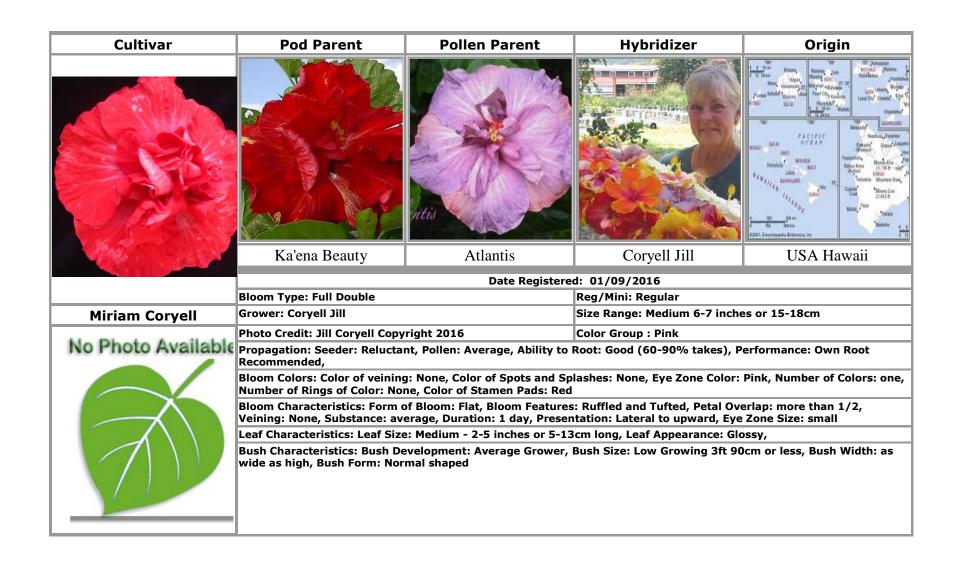

## Text in **bold** indicates an approved cultivar

David Orr · 11

Braveheart · 14, 50

| A                                                                                                                                          | Bridal Path · 54  Bridie Murphy · 6                                                                                                                                                                                 | Dragon's Breath · 3                                                     |
|--------------------------------------------------------------------------------------------------------------------------------------------|---------------------------------------------------------------------------------------------------------------------------------------------------------------------------------------------------------------------|-------------------------------------------------------------------------|
| Acapulco Gold · 50 Aka [Not Registered] · 34 Aka X Georgia's Pearl [Not Registered] · 55 Amber Suzanne · 7 Amethyst Heirloom · 2, 6        | Bright Hope · 8, 26, 30 <b>Broadway Lullaby</b> · 7  Bubble Gum Fun · 21  Butterfly X Fiesta [Not Registered] · 12, 42  Butterfly X Pathfinder [Not Registered] · 23  Butterfly X Topaz Glory [Not Registered] · 39 | Eleanor · 12, 49 Electric Pizzazz · 25 Endless Summer · 13              |
| Antique Medallion · 3 Antique Treasure · 73, 89 Arabian Princess · 5 Atiu Charles · 9, 61, 62, 63, 64, 65, 66, 67, 68, 69, 70              | C Sutterny A Topaz Giory [Not Registered] *39                                                                                                                                                                       | Ethereal · 14 Evangeline · 48 Exotic Island · 15                        |
| Atlantis · 45<br>Australia · 44, 53                                                                                                        | Candy Shoppe · 8 Chin Wag · 9 Cindy's Heart · 19                                                                                                                                                                    | F                                                                       |
| Austria · 74, 75, 76, 77, 78, 79, 80, 81, 82, 85, 88                                                                                       | Cinnamon Girl · 83 Climax · 74 Confection Perfection · 28                                                                                                                                                           | Family Heirloom · 16 Fantasy Charm · 12, 20 Fei's Faith · 17, 49        |
| В                                                                                                                                          | Coryell Jill · 2, 6, 7, 11, 12, 13, 15, 17, 20, 22, 23, 33, 34, 35, 39, 40, 41, 42, 45, 48, 49, 55,                                                                                                                 | Fiesta · 35 Fire Drill · 18                                             |
| Barry Schlueter · 15, 39                                                                                                                   | 56, 57                                                                                                                                                                                                              | Firestorm · 18 French Polynesia · 9, 58, 61, 62, 63, 64, 65, 66,        |
| Barry's Mellow Yellow · 11, 22 Bayou Irene · 77                                                                                            | Creme de Cacao · 3, 59 Crinkle in Time · 29                                                                                                                                                                         | 67, 68, 69, 70                                                          |
| Beach Party · 4                                                                                                                            |                                                                                                                                                                                                                     |                                                                         |
| Black Charles · 3, 4, 5, 8, 10, 14, 16, 18, 19, 21, 24, 25, 26, 27, 28, 29, 30, 31, 32, 36, 37, 38, 43, 46, 50, 52, 54, 59, 60, 71, 72, 90 | D                                                                                                                                                                                                                   | G                                                                       |
| Blackberry Truffle · 5 Blushing Maiden · 71                                                                                                | Dancin' Dragon · 52 Dark Continent · 74  Dark Energy · 10                                                                                                                                                           | Georgia's Pearl · 40, 41, 42  Girl Next Door · 19  Glinda the Good · 20 |