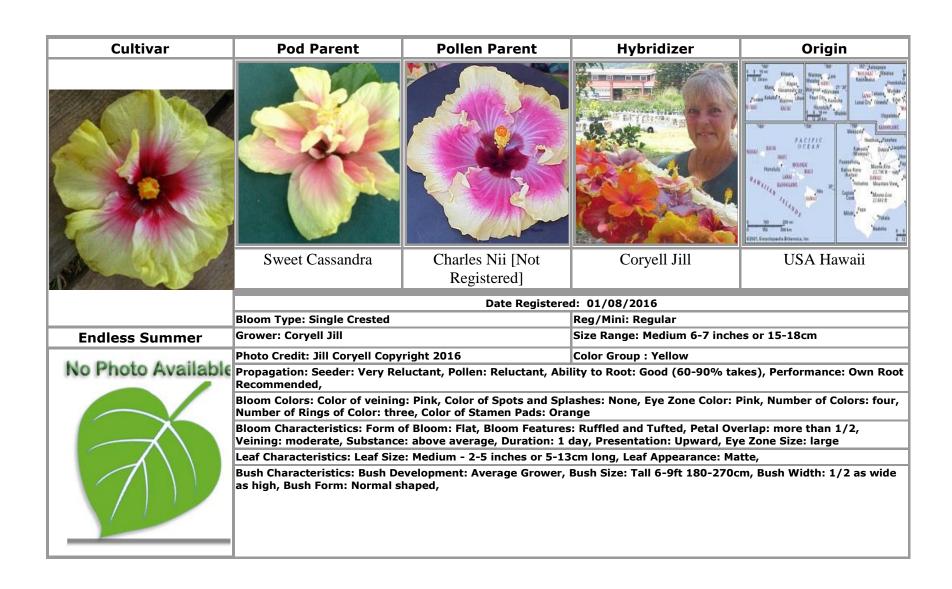

has given permission for their name to be used.
- 8. Avoid the use of Latin Words
- 9. Do not use any of these banned words in any language in your name: "hybrid", "cultivar", "grex", "group", "form", "maintenance", "mixture", "selection", "sport", "series", "variety" (or the plural form of these words in any language) or the words "improved" and "transformed"
- 10. Do not use fractions or symbols
- 11. Do not use any punctuation marks except for the apostrophe ('), the comma (,), the hyphen (-), and the full stop or period (.); a maximum of two exclamation marks (!) may be included but they may not be side-by-side
- 12. Do not use single letters or single numbers, or combinations of a single letter or number with a punctuation mark

APPROVED CULTIVARS

JANUARY 2016



















































































































































































## **INDEX**

## Text in **bold** indicates an approved cultivar

David Orr · 11

Braveheart · 14, 50

| A                                                                                                                                          | Bridal Path · 54  Bridie Murphy · 6                                                                                                                                                                                 | Dragon's Breath · 3                                                     |
|-------------------------------------------------------------------------------------------------------------