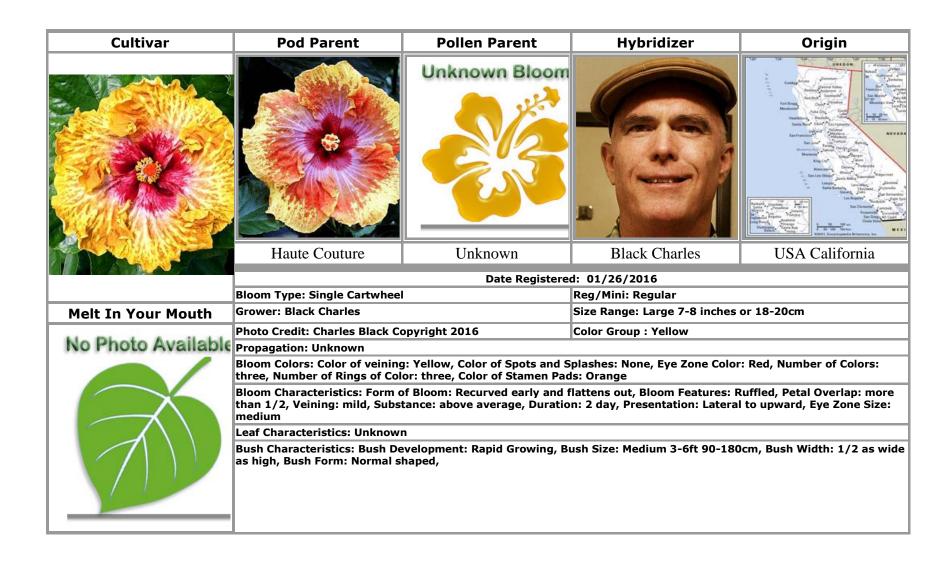

he use of Latin Words
- 9. Do not use any of these banned words in any language in your name: "hybrid", "cultivar", "grex", "group", "form", "maintenance", "mixture", "selection", "sport", "series", "variety" (or the plural form of these words in any language) or the words "improved" and "transformed"
- 10. Do not use fractions or symbols
- 11. Do not use any punctuation marks except for the apostrophe ('), the comma (,), the hyphen (-), and the full stop or period (.); a maximum of two exclamation marks (!) may be included but they may not be side-by-side
- 12. Do not use single letters or single numbers, or combinations of a single letter or number with a punctuation mark

APPROVED CULTIVARS

JANUARY 2016



















































































































































































## **INDEX**

## Text in **bold** indicates an approved cultivar

David Orr · 11

Braveheart · 14, 50

| A                                                                                                                                          | Bridal Path · 54  Bridie Murphy · 6                                                                                                                                                                                 | Dragon's Breath · 3                                                     |
|--------------------------------------------------------------------------------------------------------------------------------------------|----------------------------