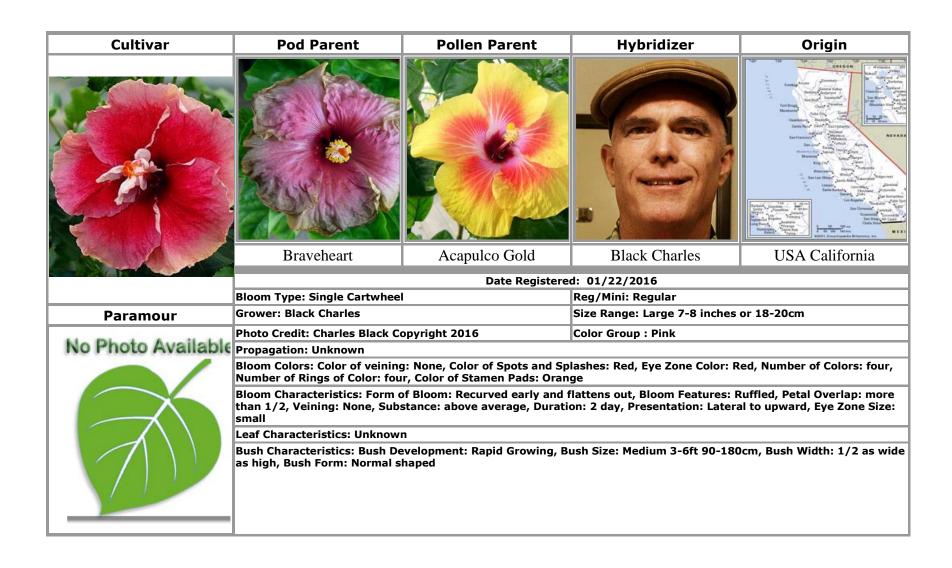

n Words
- 9. Do not use any of these banned words in any language in your name: "hybrid", "cultivar", "grex", "group", "form", "maintenance", "mixture", "selection", "sport", "series", "variety" (or the plural form of these words in any language) or the words "improved" and "transformed"
- 10. Do not use fractions or symbols
- 11. Do not use any punctuation marks except for the apostrophe ('), the comma (,), the hyphen (-), and the full stop or period (.); a maximum of two exclamation marks (!) may be included but they may not be side-by-side
- 12. Do not use single letters or single numbers, or combinations of a single letter or number with a punctuation mark

APPROVED CULTIVARS

JANUARY 2016



















































































































































































## **INDEX**

## Text in **bold** indicates an approved cultivar

David Orr · 11

Braveheart · 14, 50

| A                                                                                                                                          | Bridal Path · 54  Bridie Murphy · 6                                                                                                                                                                                 | Dragon's Breath · 3                                                     |
|--------------------------------------------------------------------------------------------------------------------------------------------|------------------------------------------