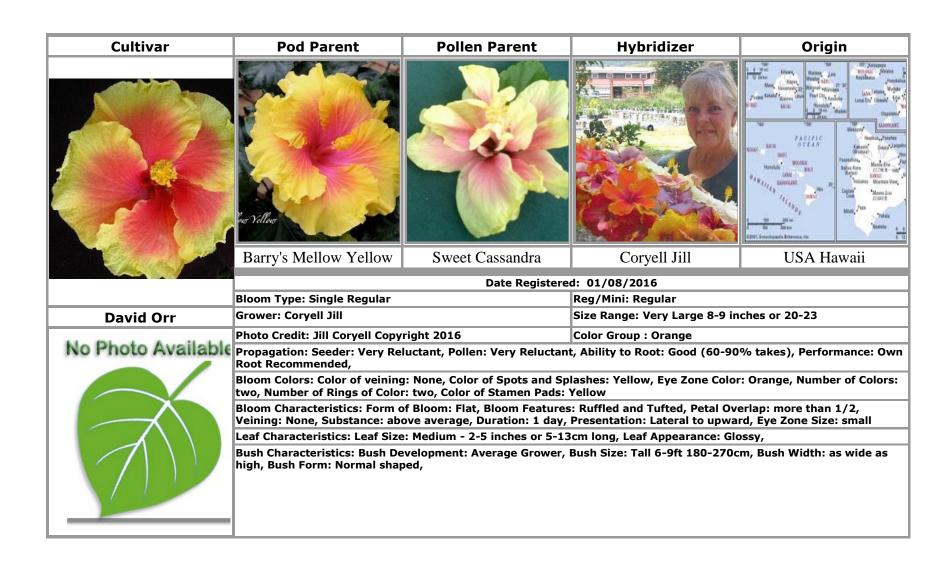

## Text in **bold** indicates an approved cultivar

David Orr · 11

Braveheart · 14, 50

| A                                                                                                                                          | Bridal Path · 54  Bridie Murphy · 6                                                                                                                                                                                 | Dragon's Breath · 3                                                     |
|--------------------------------------------------------------------------------------------------------------------------------------------|---------------------------------------------------------------------------------------------------------------------------------------------------------------------------------------------------------------------|-------------------------------------------------------------------------|
| Acapulco Gold · 50 Aka [Not Registered] · 34 Aka X Georgia's Pearl [Not Registered] · 55 Amber Suzanne · 7 Amethyst Heirloom · 2, 6        | Bright Hope · 8, 26, 30 <b>Broadway Lullaby</b> · 7  Bubble Gum Fun · 21  Butterfly X Fiesta [Not Registered] · 12, 42  Butterfly X Pathfinder [Not Registered] · 23  Butterfly X Topaz Glory [Not Registered] · 39 | Eleanor · 12, 49 Electric Pizzazz · 25 Endless Summer · 13              |
| Antique Medallion · 3 Antique Treasure · 73, 89 Arabian Princess · 5 Atiu Charles · 9, 61, 62, 63, 64, 65, 66, 67, 68, 69, 70              | C Sutterny A Topaz Giory [Not Registered] *39                                                                                                                                                                       | Ethereal · 14 Evangeline · 48 Exotic Island · 15                        |
| Atlantis · 45<br>Australia · 44, 53                                                                                                        | Candy Shoppe · 8 Chin Wag · 9 Cindy's Heart · 19                                                                                                                                                                    | F                                                                       |
| Austria · 74, 75, 76, 77, 78, 79, 80, 81, 82, 85, 88                                                                                       | Cinnamon Girl · 83 Climax · 74 Confection Perfection · 28                                                                                                                                                           | Family Heirloom · 16 Fantasy Charm · 12, 20 Fei's Faith · 17, 49        |
| В                                                                                                                                          | Coryell Jill · 2, 6, 7, 11, 12, 13, 15, 17, 20, 22, 23, 33, 34, 35, 39, 40, 41, 42, 45, 48, 49, 55,                                                                                                                 | Fiesta · 35 Fire Drill · 18                                             |
| Barry Schlueter · 15, 39                                                                                                                   | 56, 57                                                                                                                                                                                                              | Firestorm · 18 French Polynesia · 9, 58, 61, 62, 63, 64, 65, 66,        |
| Barry's Mellow Yellow · 11, 22 Bayou Irene · 77                                                                                            | Creme de Cacao · 3, 59 Crinkle in Time · 29                                                                                                                                                                         | 67, 68, 69, 70                                                          |
| Beach Party · 4                                                                                                                            |                                                                                                                                                                                                                     |                                                                         |
| Black Charles · 3, 4, 5, 8, 10, 14, 16, 18, 19, 21, 24, 25, 26, 27, 28, 29, 30, 31, 32, 36, 37, 38, 43, 46, 50, 52, 54, 59, 60, 71, 72, 90 | D                                                                                                                                                                                                                   | G                                                                       |
| Blackberry Truffle · 5 Blushing Maiden · 71                                                                                                | Dancin' Dragon · 52 Dark Continent · 74  Dark Energy · 10                                                                                                                                                           | Georgia's Pearl · 40, 41, 42  Girl Next Door · 19  Glinda the Good · 20 |