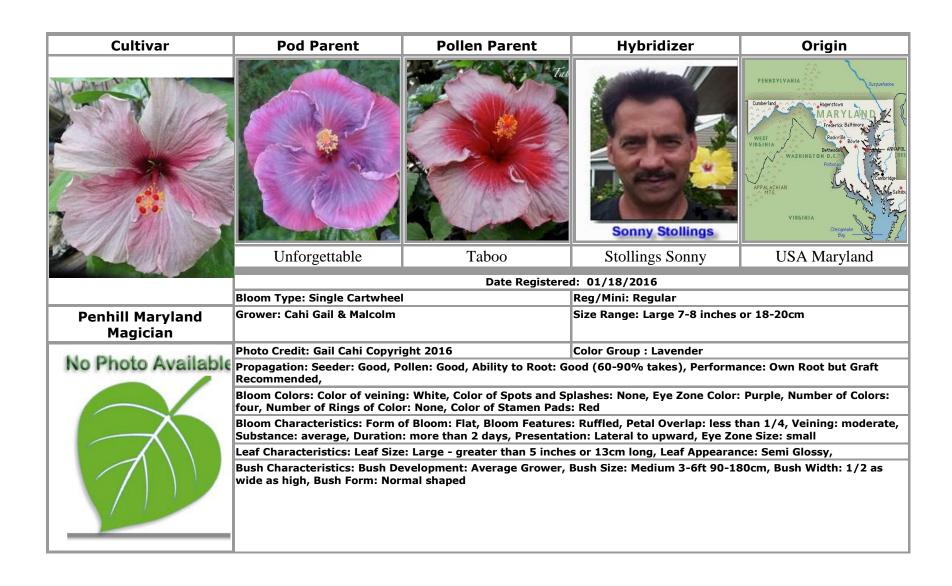

Words
- 9. Do not use any of these banned words in any language in your name: "hybrid", "cultivar", "grex", "group", "form", "maintenance", "mixture", "selection", "sport", "series", "variety" (or the plural form of these words in any language) or the words "improved" and "transformed"
- 10. Do not use fractions or symbols
- 11. Do not use any punctuation marks except for the apostrophe ('), the comma (,), the hyphen (-), and the full stop or period (.); a maximum of two exclamation marks (!) may be included but they may not be side-by-side
- 12. Do not use single letters or single numbers, or combinations of a single letter or number with a punctuation mark

APPROVED CULTIVARS

JANUARY 2016



















































































































































































## **INDEX**

## Text in **bold** indicates an approved cultivar

David Orr · 11

Braveheart · 14, 50

| A                                                                                                                                          | Bridal Path · 54  Bridie Murphy · 6                                                                                                                                                                                 | Dragon's Breath · 3                                                     |
|--------------------------------------------------------------------------------------------------------------------------------------------|--------------------------------------------