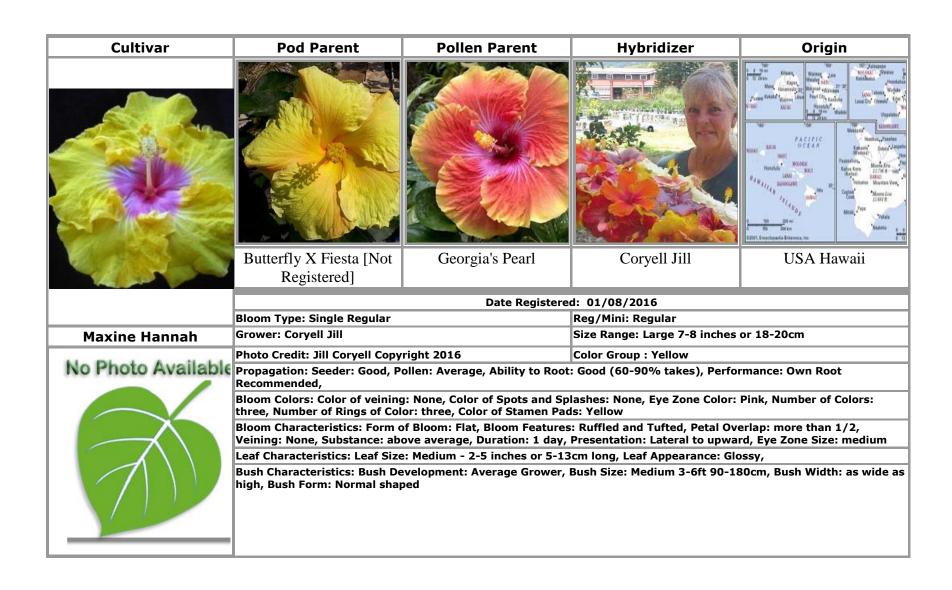

the use of Latin Words
- 9. Do not use any of these banned words in any language in your name: "hybrid", "cultivar", "grex", "group", "form", "maintenance", "mixture", "selection", "sport", "series", "variety" (or the plural form of these words in any language) or the words "improved" and "transformed"
- 10. Do not use fractions or symbols
- 11. Do not use any punctuation marks except for the apostrophe ('), the comma (,), the hyphen (-), and the full stop or period (.); a maximum of two exclamation marks (!) may be included but they may not be side-by-side
- 12. Do not use single letters or single numbers, or combinations of a single letter or number with a punctuation mark

APPROVED CULTIVARS

JANUARY 2016



















































































































































































## **INDEX**

## Text in **bold** indicates an approved cultivar

David Orr · 11

Braveheart · 14, 50

| A                                                                                                                                          | Bridal Path · 54  Bridie Murphy · 6                                                                                                                                                                                 | Dragon's Breath · 3                                                     |
|--------------------------------------------------------------------------------------------------------------------------------------------|--------------------------