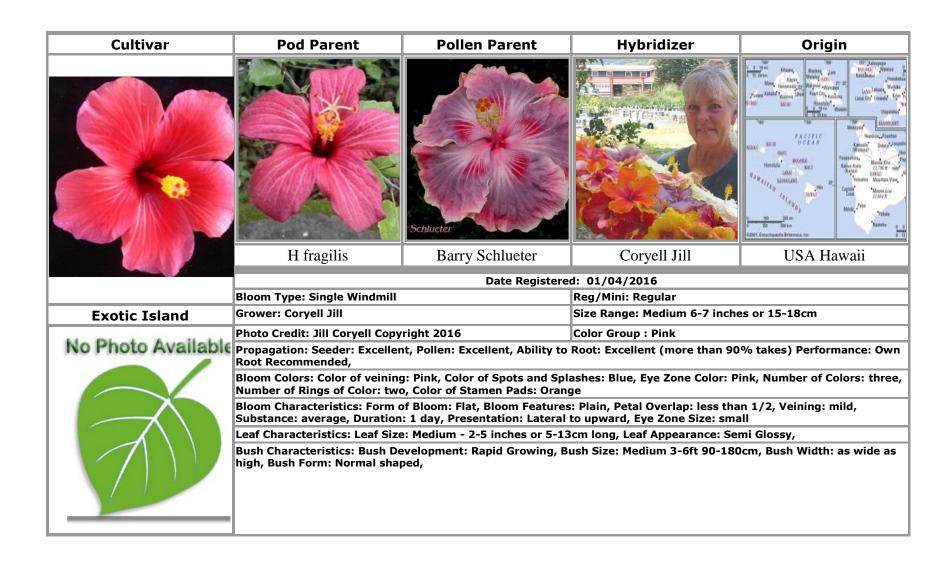

given permission for their name to be used.
- 8. Avoid the use of Latin Words
- 9. Do not use any of these banned words in any language in your name: "hybrid", "cultivar", "grex", "group", "form", "maintenance", "mixture", "selection", "sport", "series", "variety" (or the plural form of these words in any language) or the words "improved" and "transformed"
- 10. Do not use fractions or symbols
- 11. Do not use any punctuation marks except for the apostrophe ('), the comma (,), the hyphen (-), and the full stop or period (.); a maximum of two exclamation marks (!) may be included but they may not be side-by-side
- 12. Do not use single letters or single numbers, or combinations of a single letter or number with a punctuation mark

APPROVED CULTIVARS

JANUARY 2016



















































































































































































## **INDEX**

## Text in **bold** indicates an approved cultivar

David Orr · 11

Braveheart · 14, 50

| A                                                                                                                                          | Bridal Path · 54  Bridie Murphy · 6                                                                                                                                                                                 | Dragon's Breath · 3                                                     |
|-----------------------------------------------------------------------------------------------------------------