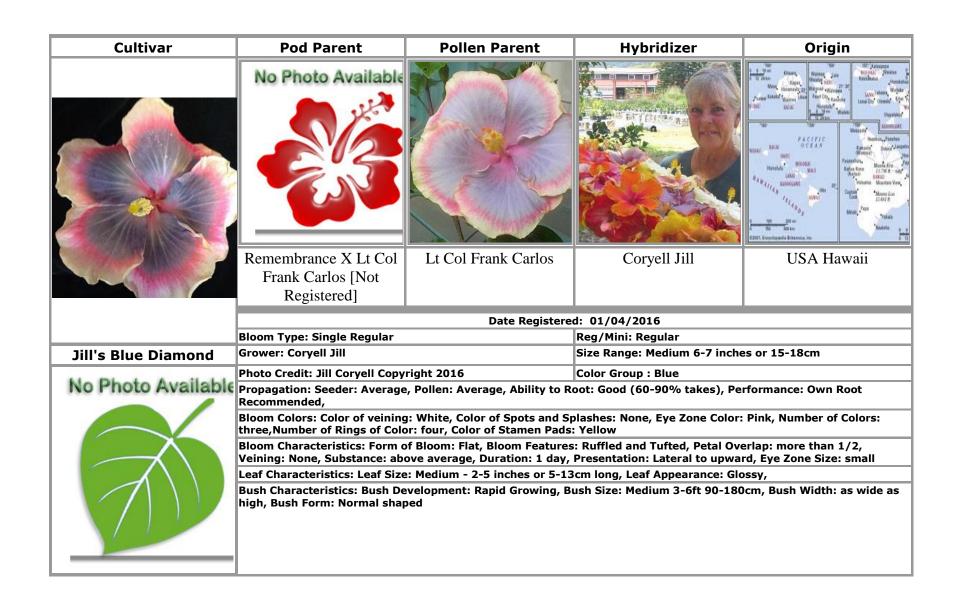

## Text in **bold** indicates an approved cultivar

David Orr · 11

Braveheart · 14, 50

| A                                                                                                                                          | Bridal Path · 54  Bridie Murphy · 6                                                                                                                                                                                 | Dragon's Breath · 3                                                     |
|--------------------------------------------------------------------------------------------------------------------------------------------|---------------------------------------------------------------------------------------------------------------------------------------------------------------------------------------------------------------------|-------------------------------------------------------------------------|
| Acapulco Gold · 50 Aka [Not Registered] · 34 Aka X Georgia's Pearl [Not Registered] · 55 Amber Suzanne · 7 Amethyst Heirloom · 2, 6        | Bright Hope · 8, 26, 30 <b>Broadway Lullaby</b> · 7  Bubble Gum Fun · 21  Butterfly X Fiesta [Not Registered] · 12, 42  Butterfly X Pathfinder [Not Registered] · 23  Butterfly X Topaz Glory [Not Registered] · 39 | Eleanor · 12, 49 Electric Pizzazz · 25 Endless Summer · 13              |
| Antique Medallion · 3 Antique Treasure · 73, 89 Arabian Princess · 5 Atiu Charles · 9, 61, 62, 63, 64, 65, 66, 67, 68, 69, 70              | C Sutterny A Topaz Giory [Not Registered] *39                                                                                                                                                                       | Ethereal · 14 Evangeline · 48 Exotic Island · 15                        |
| Atlantis · 45<br>Australia · 44, 53                                                                                                        | Candy Shoppe · 8 Chin Wag · 9 Cindy's Heart · 19                                                                                                                                                                    | F                                                                       |
| Austria · 74, 75, 76, 77, 78, 79, 80, 81, 82, 85, 88                                                                                       | Cinnamon Girl · 83 Climax · 74 Confection Perfection · 28                                                                                                                                                           | Family Heirloom · 16 Fantasy Charm · 12, 20 Fei's Faith · 17, 49        |
| В                                                                                                                                          | Coryell Jill · 2, 6, 7, 11, 12, 13, 15, 17, 20, 22, 23, 33, 34, 35, 39, 40, 41, 42, 45, 48, 49, 55,                                                                                                                 | Fiesta · 35 Fire Drill · 18                                             |
| Barry Schlueter · 15, 39                                                                                                                   | 56, 57                                                                                                                                                                                                              | Firestorm · 18 French Polynesia · 9, 58, 61, 62, 63, 64, 65, 66,        |
| Barry's Mellow Yellow · 11, 22 Bayou Irene · 77                                                                                            | Creme de Cacao · 3, 59 Crinkle in Time · 29                                                                                                                                                                         | 67, 68, 69, 70                                                          |
| Beach Party · 4                                                                                                                            |                                                                                                                                                                                                                     |                                                                         |
| Black Charles · 3, 4, 5, 8, 10, 14, 16, 18, 19, 21, 24, 25, 26, 27, 28, 29, 30, 31, 32, 36, 37, 38, 43, 46, 50, 52, 54, 59, 60, 71, 72, 90 | D                                                                                                                                                                                                                   | G                                                                       |
| Blackberry Truffle · 5 Blushing Maiden · 71                                                                                                | Dancin' Dragon · 52 Dark Continent · 74  Dark Energy · 10                                                                                                                                                           | Georgia's Pearl · 40, 41, 42  Girl Next Door · 19  Glinda the Good · 20 |

## Good Tidings ·21 Moorea Jubilant · 61 Κ Moorea Merveille Black Rainbow · 61 Moorea Milagro · 68, 70 Ka'ena Beauty · 34, 45 Н Moorea Ninamu · 62 Kawaihapai Beauty · 35 Moorea Silver Storm · 69 **Keeper of the Flame** $\cdot 36$ H fragilis · 15 Moorea Silver Sun · 10 Haleakala Beauty · 22 Moorea Spring Sun · 65 Halema'uma'u Beauty · 23 Moorea Tuanake · 9 Haute Couture · 43 Morgan Alyssa · 34 Heart Ache · 24 Mountain Air · 14, 60, 90 Lansdown Eddy · 44 **Hearth Glow** · 25 My Blue Heaven · 24, 37, 46 Lapis Lazuli · 37 Heaven Scent · 82 Love Me True · 38 Hot Pepper · 18, 21, 36 Lt Col Frank Carlos · 2, 33, 39 Ν Hrauda Nina · 74, 75, 76, 77, 78, 79, 80, 81, 82, Luk Chris · 25 85,88 **Humongous** · 26 Nadine Kahanamoku X Milree Park [Not Registered] · 55 **HVH Blue Spot** · 27 М **HVH Garden of Eden** · 28 **Neutron Star** · 46 Nickie · 47 HVH Radiant · 8, 26, 30, 54 Magic Crystal · 5, 31, 32 **HVH Sanctuary** · 29 Malulani · 40 **HVH Symphony** · 30 Marian Moody [Not Registered] · 41 0 **HVH Thumbelina** ·31 Marilyn Valenzuela · 41 **HVH Tinkerbelle** · 32 Maui Masterpiece · 4 Olive Oyl · 57 Mavis Adams · 53 Olympic Glory · 22, 48 Maxine Hannah · 17, 42, 56 Out of the Ashes · 37, 46 Melt In Your Mouth · 43 Midsummer Magic · 44 Ice Fairy · 80 Miriam Coryell · 6, 45, 48 India · 73, 83, 84, 86, 87, 89 Misfire · 44, 62 Moon Goddess · 38 Papalina Lahilahi · 49 Moon Shadow · 24 Paramour · 50 Moonstruck · 59 Penhill Maryland Magician · 51 Moorea Bibop · 68 Pink Starfish · 52 Jason T. [Not Registered] · 35 Moorea Bronwyn Field · 69 Jill's Blue Diamond · 33 Pinot Noir · 32, 60