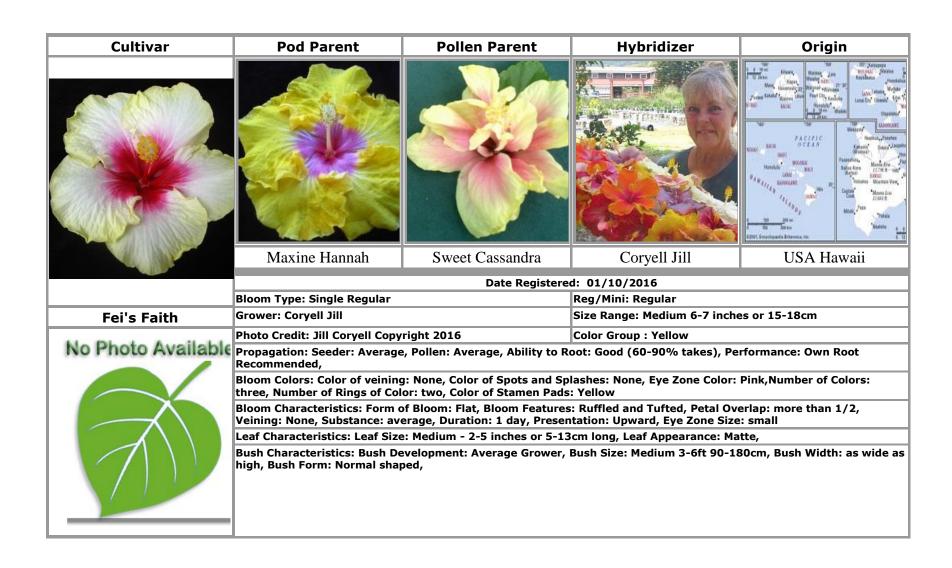

n permission for their name to be used.
- 8. Avoid the use of Latin Words
- 9. Do not use any of these banned words in any language in your name: "hybrid", "cultivar", "grex", "group", "form", "maintenance", "mixture", "selection", "sport", "series", "variety" (or the plural form of these words in any language) or the words "improved" and "transformed"
- 10. Do not use fractions or symbols
- 11. Do not use any punctuation marks except for the apostrophe ('), the comma (,), the hyphen (-), and the full stop or period (.); a maximum of two exclamation marks (!) may be included but they may not be side-by-side
- 12. Do not use single letters or single numbers, or combinations of a single letter or number with a punctuation mark

APPROVED CULTIVARS

JANUARY 2016



















































































































































































## **INDEX**

## Text in **bold** indicates an approved cultivar

David Orr · 11

Braveheart · 14, 50

| A                                                                                                                                          | Bridal Path · 54  Bridie Murphy · 6                                                                                                                                                                                 | Dragon's Breath · 3                                                     |
|---------------------------------------------------------------------------------------------------------------------