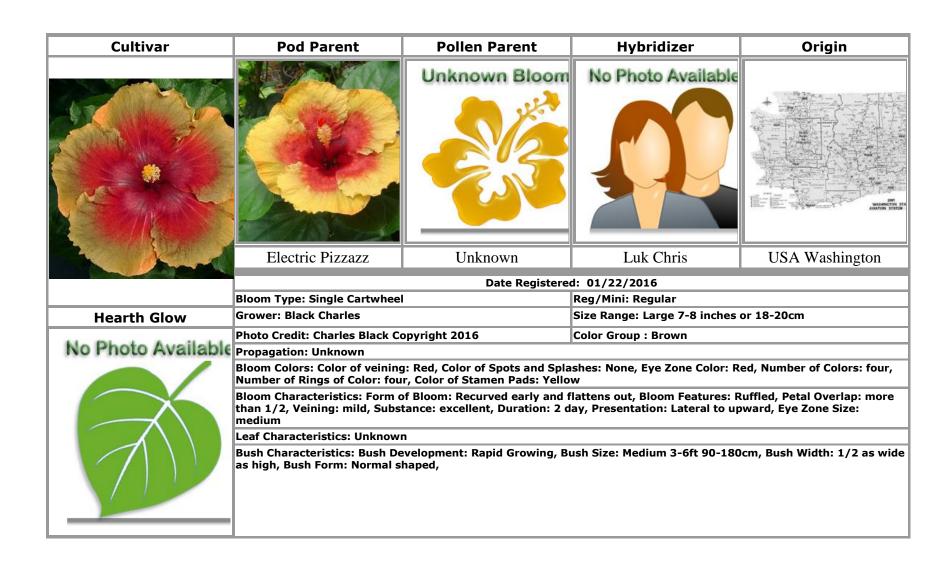

## Text in **bold** indicates an approved cultivar

David Orr · 11

Braveheart · 14, 50

| A                                                                                                                                          | Bridal Path · 54  Bridie Murphy · 6                                                                                                                                                                                 | Dragon's Breath · 3                                                     |
|--------------------------------------------------------------------------------------------------------------------------------------------|---------------------------------------------------------------------------------------------------------------------------------------------------------------------------------------------------------------------|-------------------------------------------------------------------------|
| Acapulco Gold · 50 Aka [Not Registered] · 34 Aka X Georgia's Pearl [Not Registered] · 55 Amber Suzanne · 7 Amethyst Heirloom · 2, 6        | Bright Hope · 8, 26, 30 <b>Broadway Lullaby</b> · 7  Bubble Gum Fun · 21  Butterfly X Fiesta [Not Registered] · 12, 42  Butterfly X Pathfinder [Not Registered] · 23  Butterfly X Topaz Glory [Not Registered] · 39 | Eleanor · 12, 49 Electric Pizzazz · 25 Endless Summer · 13              |
| Antique Medallion · 3 Antique Treasure · 73, 89 Arabian Princess · 5 Atiu Charles · 9, 61, 62, 63, 64, 65, 66, 67, 68, 69, 70              | C Sutterny A Topaz Giory [Not Registered] *39                                                                                                                                                                       | Ethereal · 14 Evangeline · 48 Exotic Island · 15                        |
| Atlantis · 45<br>Australia · 44, 53                                                                                                        | Candy Shoppe · 8 Chin Wag · 9 Cindy's Heart · 19                                                                                                                                                                    | F                                                                       |
| Austria · 74, 75, 76, 77, 78, 79, 80, 81, 82, 85, 88                                                                                       | Cinnamon Girl · 83 Climax · 74 Confection Perfection · 28                                                                                                                                                           | Family Heirloom · 16 Fantasy Charm · 12, 20 Fei's Faith · 17, 49        |
| В                                                                                                                                          | Coryell Jill · 2, 6, 7, 11, 12, 13, 15, 17, 20, 22, 23, 33, 34, 35, 39, 40, 41, 42, 45, 48, 49, 55,                                                                                                                 | Fiesta · 35 Fire Drill · 18                                             |
| Barry Schlueter · 15, 39                                                                                                                   | 56, 57                                                                                                                                                                                                              | Firestorm · 18 French Polynesia · 9, 58, 61, 62, 63, 64, 65, 66,        |
| Barry's Mellow Yellow · 11, 22 Bayou Irene · 77                                                                                            | Creme de Cacao · 3, 59 Crinkle in Time · 29                                                                                                                                                                         | 67, 68, 69, 70                                                          |
| Beach Party · 4                                                                                                                            |                                                                                                                                                                                                                     |                                                                         |
| Black Charles · 3, 4, 5, 8, 10, 14, 16, 18, 19, 21, 24, 25, 26, 27, 28, 29, 30, 31, 32, 36, 37, 38, 43, 46, 50, 52, 54, 59, 60, 71, 72, 90 | D                                                                                                                                                                                                                   | G                                                                       |
| Blackberry Truffle · 5 Blushing Maiden · 71                                                                                                | Dancin' Dragon · 52 Dark Continent · 74  Dark Energy · 10                                                                                                                                                           | Georgia's Pearl · 40, 41, 42  Girl Next Door · 19  Glinda the Good · 20 |

## Good Tidings ·21 Moorea Jubilant · 61 Κ Moorea Merveille Black Rainbow · 61 Moorea Milagro · 68, 70 Ka'ena Beauty · 34, 45 Н Moorea Ninamu · 62 Kawaihapai Beauty · 35 Moorea Silver Storm · 69 **Keeper of the Flame** $\cdot 36$ H fragilis · 15 Moorea Silver Sun · 10 Haleakala Beauty · 22 Moorea Spring Sun · 65 Halema'uma'u Beauty · 23 Moorea Tuanake · 9 Haute Couture · 43 Morgan Alyssa · 34 Heart Ache · 24 Mountain Air · 14, 60, 90 Lansdown Eddy · 44 **Hearth Glow** · 25 My Blue Heaven · 24, 37, 46 Lapis Lazuli · 37 Heaven Scent · 82 Love Me True · 38 Hot Pepper · 18, 21, 36 Lt Col Frank Carlos · 2, 33, 39 Ν Hrauda Nina · 74, 75, 76, 77, 78, 79, 80, 81, 82, Luk Chris · 25 85,88 **Humongous** · 26 Nadine Kahanamoku X Milree Park [Not Registered] · 55 **HVH Blue Spot** · 27 М **HVH Garden of Eden** · 28 **Neutron Star** · 46 Nickie · 47 HVH Radiant · 8, 26, 30, 54 Magic Crystal · 5, 31, 32 **HVH Sanctuary** · 29 Malulani · 40 **HVH Symphony** · 30 Marian Moody [Not Registered] · 41 0 **HVH Thumbelina** ·31 Marilyn Valenzuela · 41 **HVH Tinkerbelle** · 32 Maui Masterpiece · 4 Olive Oyl · 57 Mavis Adams · 53 Olympic Glory · 22, 48 Maxine Hannah · 17, 42, 56 Out of the Ashes · 37, 46 Melt In Your Mouth · 43 Midsummer Magic · 44 Ice Fairy · 80 Miriam Coryell · 6, 45, 48 India · 73, 83, 84, 86, 87, 89 Misfire · 44, 62 Moon Goddess · 38 Papalina Lahilahi · 49 Moon Shadow · 24 Paramour · 50 Moonstruck · 59 Penhill Maryland Magician · 51 Moorea Bibop · 68 Pink Starfish · 52 Jason T. [Not Registered] · 35 Moorea Bronwyn Field · 69 Jill's Blue Diamond · 33 Pinot Noir · 32, 60