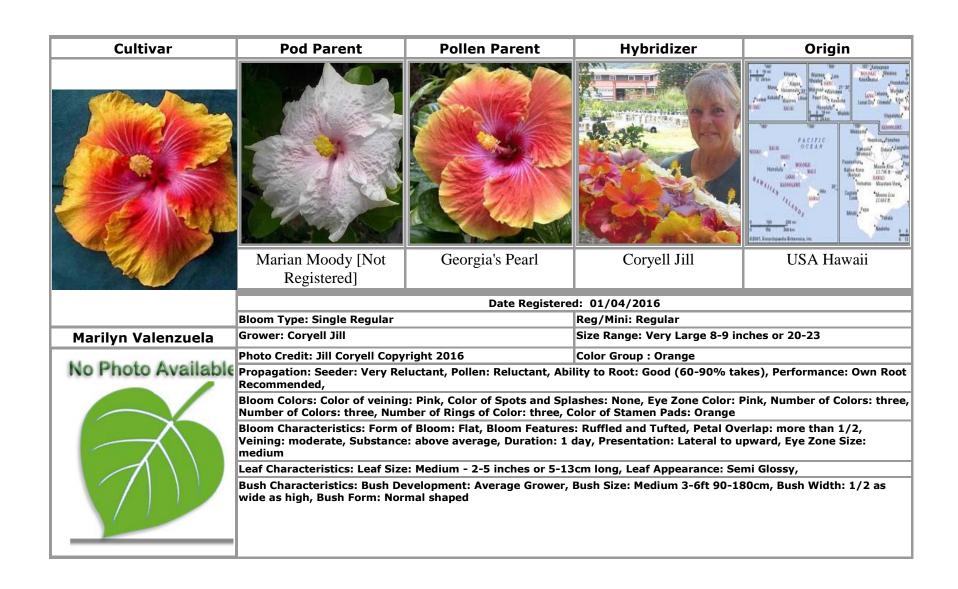

id the use of Latin Words
- 9. Do not use any of these banned words in any language in your name: "hybrid", "cultivar", "grex", "group", "form", "maintenance", "mixture", "selection", "sport", "series", "variety" (or the plural form of these words in any language) or the words "improved" and "transformed"
- 10. Do not use fractions or symbols
- 11. Do not use any punctuation marks except for the apostrophe ('), the comma (,), the hyphen (-), and the full stop or period (.); a maximum of two exclamation marks (!) may be included but they may not be side-by-side
- 12. Do not use single letters or single numbers, or combinations of a single letter or number with a punctuation mark

APPROVED CULTIVARS

JANUARY 2016



















































































































































































## **INDEX**

## Text in **bold** indicates an approved cultivar

David Orr · 11

Braveheart · 14, 50

| A                                                                                                                                          | Bridal Path · 54  Bridie Murphy · 6                                                                                                                                                                                 | Dragon's Breath · 3                                                     |
|--------------------------------------------------------------------------------------------------------------------------------------------|------------------------