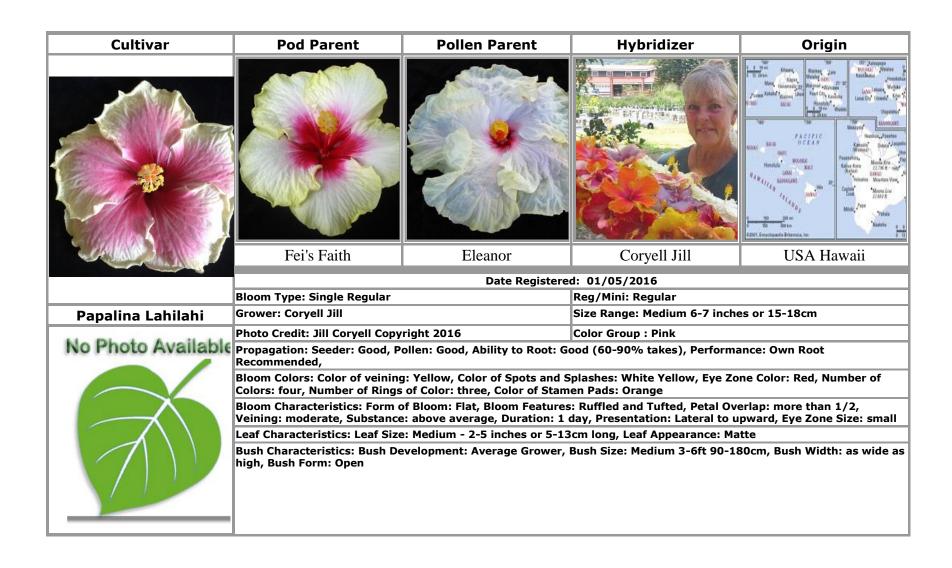

tin Words
- 9. Do not use any of these banned words in any language in your name: "hybrid", "cultivar", "grex", "group", "form", "maintenance", "mixture", "selection", "sport", "series", "variety" (or the plural form of these words in any language) or the words "improved" and "transformed"
- 10. Do not use fractions or symbols
- 11. Do not use any punctuation marks except for the apostrophe ('), the comma (,), the hyphen (-), and the full stop or period (.); a maximum of two exclamation marks (!) may be included but they may not be side-by-side
- 12. Do not use single letters or single numbers, or combinations of a single letter or number with a punctuation mark

APPROVED CULTIVARS

JANUARY 2016



















































































































































































## **INDEX**

## Text in **bold** indicates an approved cultivar

David Orr · 11

Braveheart · 14, 50

| A                                                                                                                                          | Bridal Path · 54  Bridie Murphy · 6                                                                                                                                                                                 | Dragon's Breath · 3                                                     |
|--------------------------------------------------------------------------------------------------------------------------------------------|----------------------------------------