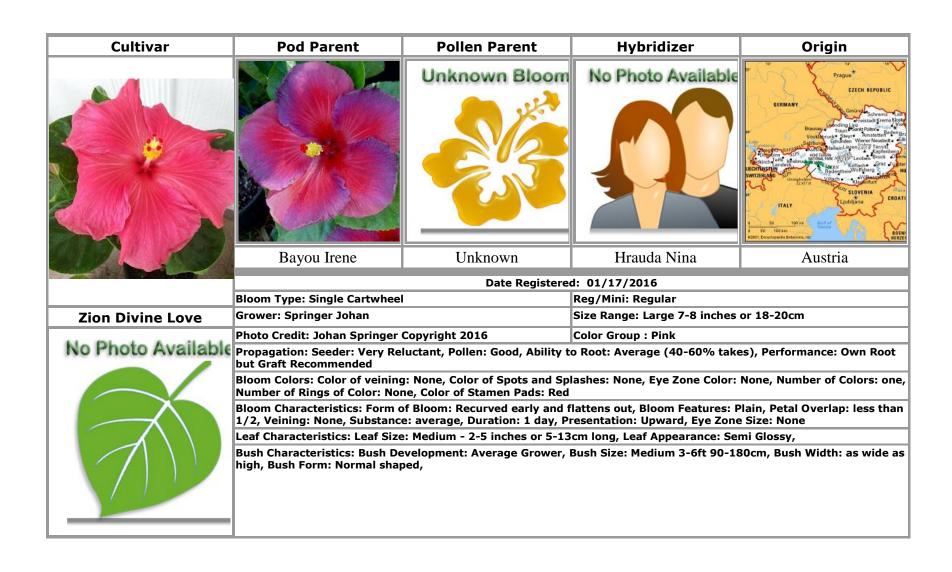

V

Vampirella · 71

USA Washington · 25

Van Moolenbroek Bev · 9, 53 Vin Extraordinaire · 71

W

Wild Grape · 29
Winter Solstice · 72

Z

Zion Amber Kabebe · 73 Zion Angela Springer · 74 **Zion Blood Moon** · 75 **Zion Burning Sands** · 76 **Zion Divine Love** · 77 Zion Early Dawn · 78 **Zion Eye Servant** · 79 Zion First Born ·80 Zion Ghost Hunter ·81 **Zion Golden Heart** ·82 Zion Lost in Time ·83 Zion Nebuchadnezzar ·84 **Zion Pandora Elf** ·85 **Zion Sacred Sword** ·86 Zion Song of India  $\cdot 87$ Zion West Indies ·88 Zion Zafari ·89 Zulu Princess · 90 Zulu Warrior · 90