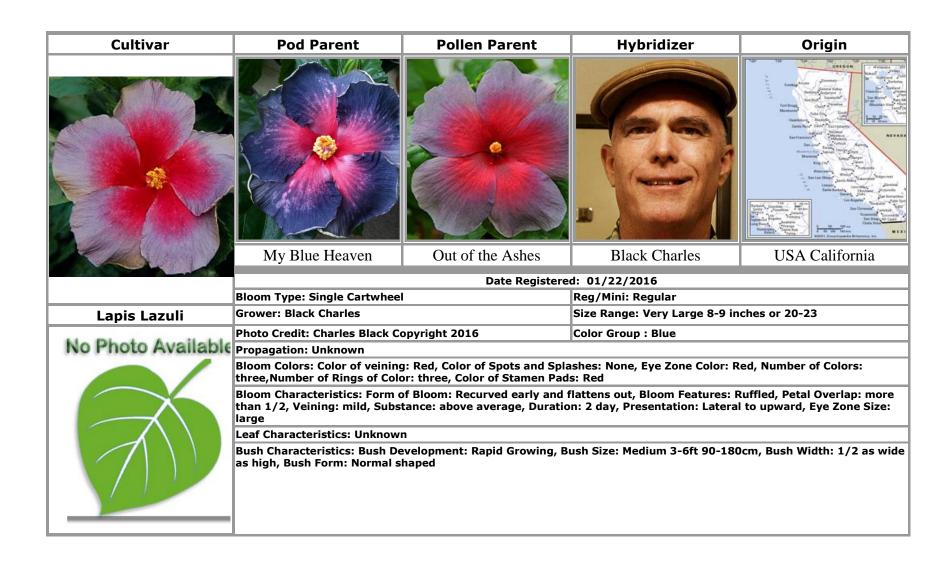

- 8. Avoid the use of Latin Words
- 9. Do not use any of these banned words in any language in your name: "hybrid", "cultivar", "grex", "group", "form", "maintenance", "mixture", "selection", "sport", "series", "variety" (or the plural form of these words in any language) or the words "improved" and "transformed"
- 10. Do not use fractions or symbols
- 11. Do not use any punctuation marks except for the apostrophe ('), the comma (,), the hyphen (-), and the full stop or period (.); a maximum of two exclamation marks (!) may be included but they may not be side-by-side
- 12. Do not use single letters or single numbers, or combinations of a single letter or number with a punctuation mark

APPROVED CULTIVARS

JANUARY 2016



















































































































































































## **INDEX**

## Text in **bold** indicates an approved cultivar

David Orr · 11

Braveheart · 14, 50

| A                                                                                                                                          | Bridal Path · 54  Bridie Murphy · 6                                                                                                                                                                                 | Dragon's Breath · 3                                                     |
|--------------------------------------------------------------------------------------------------------------------------------------------|----------------