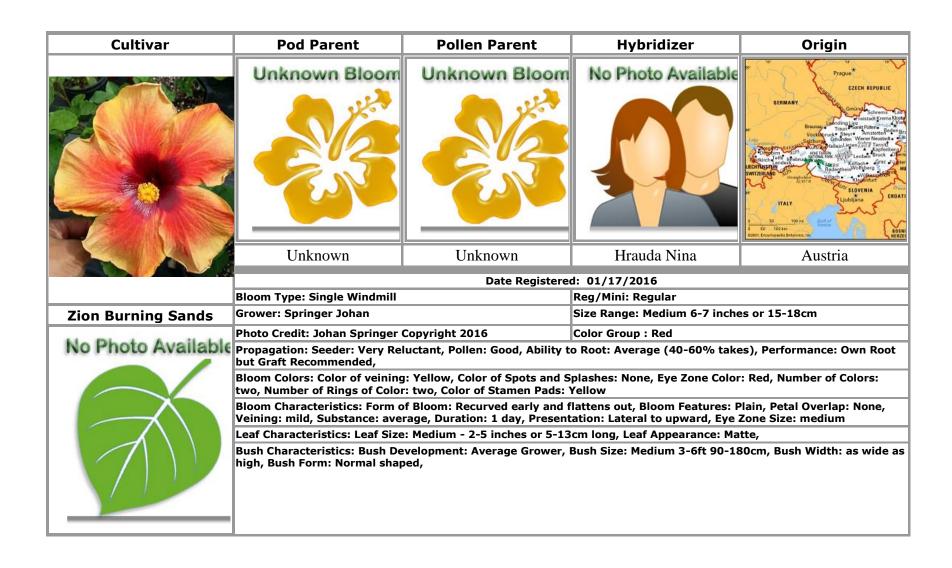

V

Vampirella · 71

USA Washington · 25

Van Moolenbroek Bev · 9, 53 Vin Extraordinaire · 71

W

Wild Grape · 29
Winter Solstice · 72

Z

Zion Amber Kabebe · 73 Zion Angela Springer · 74 **Zion Blood Moon** · 75 **Zion Burning Sands** · 76 **Zion Divine Love** · 77 Zion Early Dawn · 78 **Zion Eye Servant** · 79 Zion First Born ·80 Zion Ghost Hunter ·81 **Zion Golden Heart** ·82 Zion Lost in Time ·83 Zion Nebuchadnezzar ·84 **Zion Pandora Elf** ·85 **Zion Sacred Sword** ·86 Zion Song of India  $\cdot 87$ Zion West Indies ·88 Zion Zafari ·89 Zulu Princess · 90 Zulu Warrior · 90