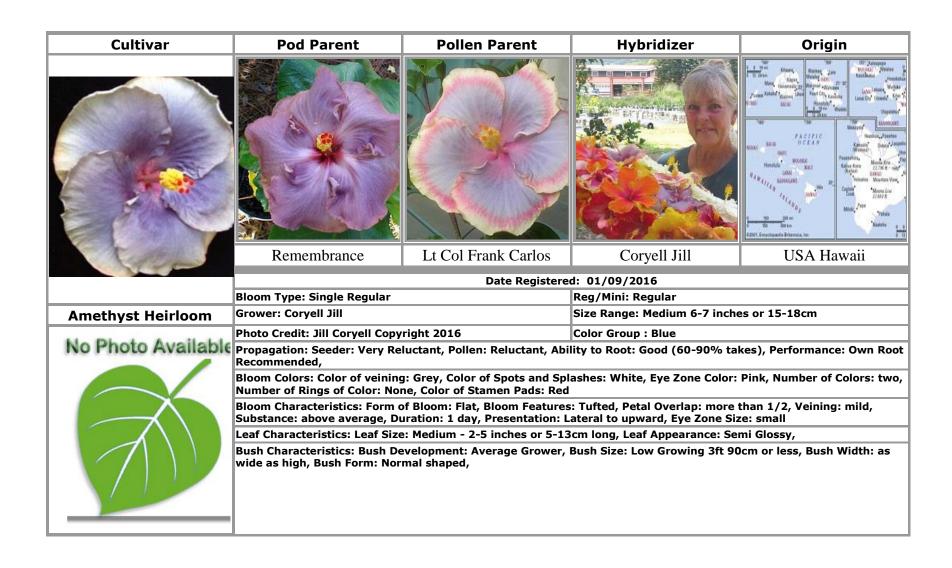

## Text in **bold** indicates an approved cultivar

David Orr · 11

Braveheart · 14, 50

| A                                                                                                                                          | Bridal Path · 54  Bridie Murphy · 6                                                                                                                                                                                 | Dragon's Breath · 3                                                     |
|--------------------------------------------------------------------------------------------------------------------------------------------|---------------------------------------------------------------------------------------------------------------------------------------------------------------------------------------------------------------------|-------------------------------------------------------------------------|
| Acapulco Gold · 50 Aka [Not Registered] · 34 Aka X Georgia's Pearl [Not Registered] · 55 Amber Suzanne · 7 Amethyst Heirloom · 2, 6        | Bright Hope · 8, 26, 30 <b>Broadway Lullaby</b> · 7  Bubble Gum Fun · 21  Butterfly X Fiesta [Not Registered] · 12, 42  Butterfly X Pathfinder [Not Registered] · 23  Butterfly X Topaz Glory [Not Registered] · 39 | Eleanor · 12, 49 Electric Pizzazz · 25 Endless Summer · 13              |
| Antique Medallion · 3 Antique Treasure · 73, 89 Arabian Princess · 5 Atiu Charles · 9, 61, 62, 63, 64, 65, 66, 67, 68, 69, 70              | C Sutterny A Topaz Giory [Not Registered] *39                                                                                                                                                                       | Ethereal · 14 Evangeline · 48 Exotic Island · 15                        |
| Atlantis · 45<br>Australia · 44, 53                                                                                                        | Candy Shoppe · 8 Chin Wag · 9 Cindy's Heart · 19                                                                                                                                                                    | F                                                                       |
| Austria · 74, 75, 76, 77, 78, 79, 80, 81, 82, 85, 88                                                                                       | Cinnamon Girl · 83 Climax · 74 Confection Perfection · 28                                                                                                                                                           | Family Heirloom · 16 Fantasy Charm · 12, 20 Fei's Faith · 17, 49        |
| В                                                                                                                                          | Coryell Jill · 2, 6, 7, 11, 12, 13, 15, 17, 20, 22, 23, 33, 34, 35, 39, 40, 41, 42, 45, 48, 49, 55,                                                                                                                 | Fiesta · 35 Fire Drill · 18                                             |
| Barry Schlueter · 15, 39                                                                                                                   | 56, 57                                                                                                                                                                                                              | Firestorm · 18 French Polynesia · 9, 58, 61, 62, 63, 64, 65, 66,        |
| Barry's Mellow Yellow · 11, 22 Bayou Irene · 77                                                                                            | Creme de Cacao · 3, 59 Crinkle in Time · 29                                                                                                                                                                         | 67, 68, 69, 70                                                          |
| Beach Party · 4                                                                                                                            |                                                                                                                                                                                                                     |                                                                         |
| Black Charles · 3, 4, 5, 8, 10, 14, 16, 18, 19, 21, 24, 25, 26, 27, 28, 29, 30, 31, 32, 36, 37, 38, 43, 46, 50, 52, 54, 59, 60, 71, 72, 90 | D                                                                                                                                                                                                                   | G                                                                       |
| Blackberry Truffle · 5 Blushing Maiden · 71                                                                                                | Dancin' Dragon · 52 Dark Continent · 74  Dark Energy · 10                                                                                                                                                           | Georgia's Pearl · 40, 41, 42  Girl Next Door · 19  Glinda the Good · 20 |