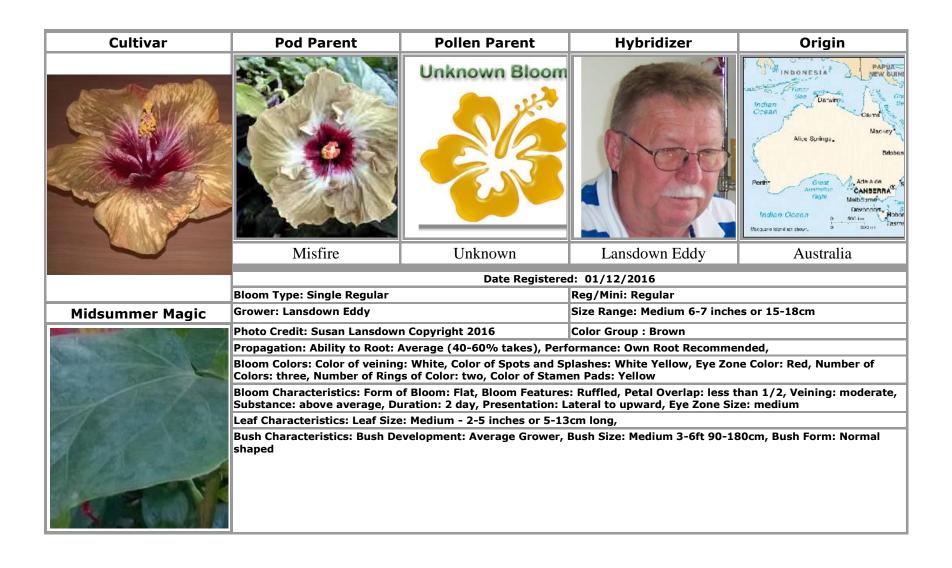

use of Latin Words
- 9. Do not use any of these banned words in any language in your name: "hybrid", "cultivar", "grex", "group", "form", "maintenance", "mixture", "selection", "sport", "series", "variety" (or the plural form of these words in any language) or the words "improved" and "transformed"
- 10. Do not use fractions or symbols
- 11. Do not use any punctuation marks except for the apostrophe ('), the comma (,), the hyphen (-), and the full stop or period (.); a maximum of two exclamation marks (!) may be included but they may not be side-by-side
- 12. Do not use single letters or single numbers, or combinations of a single letter or number with a punctuation mark

APPROVED CULTIVARS

JANUARY 2016



















































































































































































## **INDEX**

## Text in **bold** indicates an approved cultivar

David Orr · 11

Braveheart · 14, 50

| A                                                                                                                                          | Bridal Path · 54  Bridie Murphy · 6                                                                                                                                                                                 | Dragon's Breath · 3                                                     |
|--------------------------------------------------------------------------------------------------------------------------------------------|------------------------------