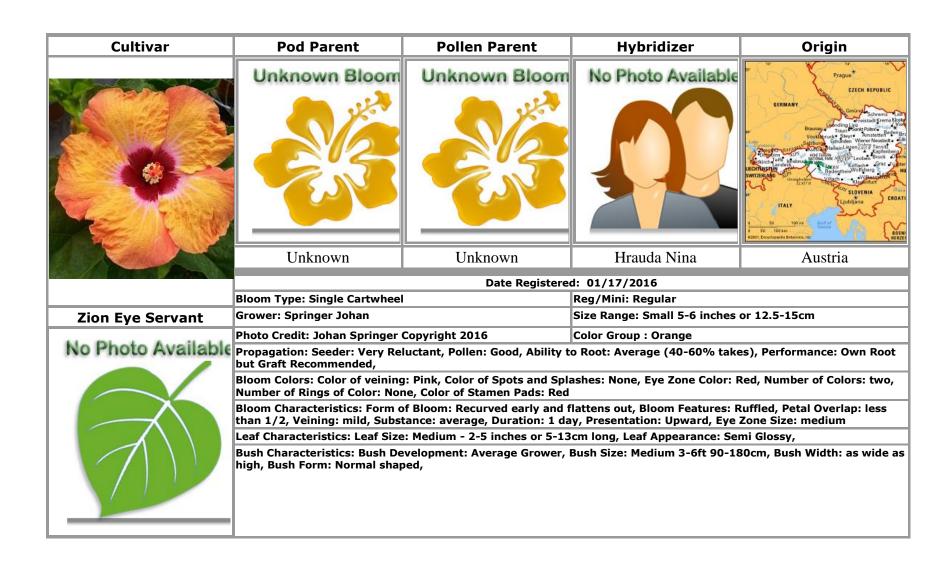

V

Vampirella · 71

USA Washington · 25

Van Moolenbroek Bev · 9, 53 Vin Extraordinaire · 71

W

Wild Grape · 29
Winter Solstice · 72

Z

Zion Amber Kabebe · 73 Zion Angela Springer · 74 **Zion Blood Moon** · 75 **Zion Burning Sands** · 76 **Zion Divine Love** · 77 Zion Early Dawn · 78 **Zion Eye Servant** · 79 Zion First Born ·80 Zion Ghost Hunter ·81 **Zion Golden Heart** ·82 Zion Lost in Time ·83 Zion Nebuchadnezzar ·84 **Zion Pandora Elf** ·85 **Zion Sacred Sword** ·86 Zion Song of India  $\cdot 87$ Zion West Indies ·88 Zion Zafari ·89 Zulu Princess · 90 Zulu Warrior · 90