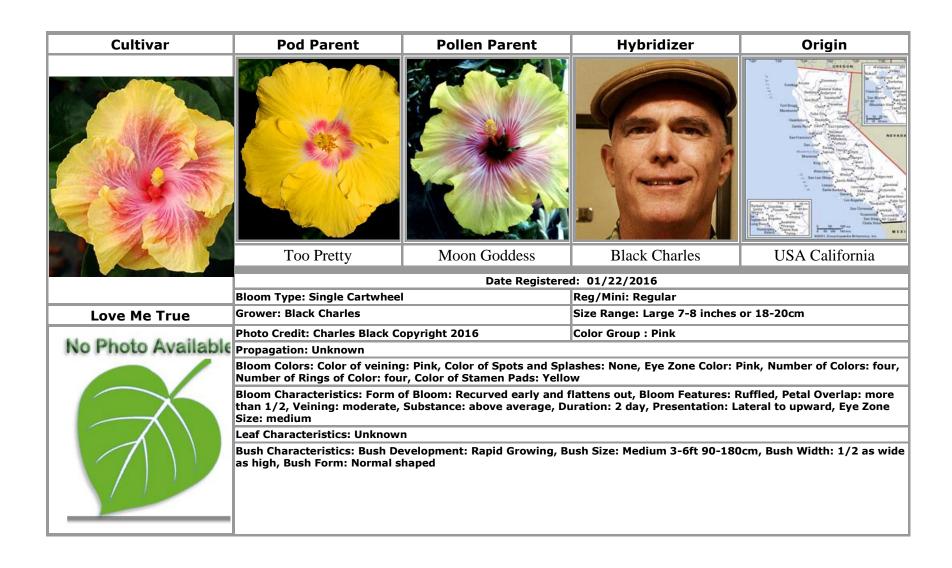

8. Avoid the use of Latin Words
- 9. Do not use any of these banned words in any language in your name: "hybrid", "cultivar", "grex", "group", "form", "maintenance", "mixture", "selection", "sport", "series", "variety" (or the plural form of these words in any language) or the words "improved" and "transformed"
- 10. Do not use fractions or symbols
- 11. Do not use any punctuation marks except for the apostrophe ('), the comma (,), the hyphen (-), and the full stop or period (.); a maximum of two exclamation marks (!) may be included but they may not be side-by-side
- 12. Do not use single letters or single numbers, or combinations of a single letter or number with a punctuation mark

APPROVED CULTIVARS

JANUARY 2016



















































































































































































## **INDEX**

## Text in **bold** indicates an approved cultivar

David Orr · 11

Braveheart · 14, 50

| A                                                                                                                                          | Bridal Path · 54  Bridie Murphy · 6                                                                                                                                                                                 | Dragon's Breath · 3                                                     |
|--------------------------------------------------------------------------------------------------------------------------------------------|------------------