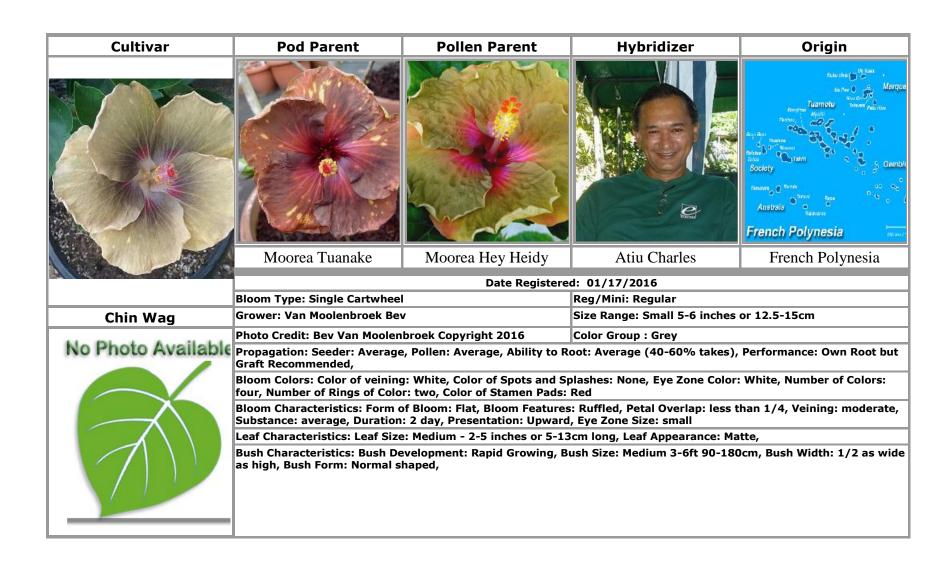

## Text in **bold** indicates an approved cultivar

David Orr · 11

Braveheart · 14, 50

| A                                                                                                                                          | Bridal Path · 54  Bridie Murphy · 6                                                                                                                                                                                 | Dragon's Breath · 3                                                     |
|--------------------------------------------------------------------------------------------------------------------------------------------|---------------------------------------------------------------------------------------------------------------------------------------------------------------------------------------------------------------------|-------------------------------------------------------------------------|
| Acapulco Gold · 50 Aka [Not Registered] · 34 Aka X Georgia's Pearl [Not Registered] · 55 Amber Suzanne · 7 Amethyst Heirloom · 2, 6        | Bright Hope · 8, 26, 30 <b>Broadway Lullaby</b> · 7  Bubble Gum Fun · 21  Butterfly X Fiesta [Not Registered] · 12, 42  Butterfly X Pathfinder [Not Registered] · 23  Butterfly X Topaz Glory [Not Registered] · 39 | Eleanor · 12, 49 Electric Pizzazz · 25 Endless Summer · 13              |
| Antique Medallion · 3 Antique Treasure · 73, 89 Arabian Princess · 5 Atiu Charles · 9, 61, 62, 63, 64, 65, 66, 67, 68, 69, 70              | C Sutterny A Topaz Giory [Not Registered] *39                                                                                                                                                                       | Ethereal · 14 Evangeline · 48 Exotic Island · 15                        |
| Atlantis · 45<br>Australia · 44, 53                                                                                                        | Candy Shoppe · 8 Chin Wag · 9 Cindy's Heart · 19                                                                                                                                                                    | F                                                                       |
| Austria · 74, 75, 76, 77, 78, 79, 80, 81, 82, 85, 88                                                                                       | Cinnamon Girl · 83 Climax · 74 Confection Perfection · 28                                                                                                                                                           | Family Heirloom · 16 Fantasy Charm · 12, 20 Fei's Faith · 17, 49        |
| В                                                                                                                                          | Coryell Jill · 2, 6, 7, 11, 12, 13, 15, 17, 20, 22, 23, 33, 34, 35, 39, 40, 41, 42, 45, 48, 49, 55,                                                                                                                 | Fiesta · 35 Fire Drill · 18                                             |
| Barry Schlueter · 15, 39                                                                                                                   | 56, 57                                                                                                                                                                                                              | Firestorm · 18 French Polynesia · 9, 58, 61, 62, 63, 64, 65, 66,        |
| Barry's Mellow Yellow · 11, 22 Bayou Irene · 77                                                                                            | Creme de Cacao · 3, 59 Crinkle in Time · 29                                                                                                                                                                         | 67, 68, 69, 70                                                          |
| Beach Party · 4                                                                                                                            |                                                                                                                                                                                                                     |                                                                         |
| Black Charles · 3, 4, 5, 8, 10, 14, 16, 18, 19, 21, 24, 25, 26, 27, 28, 29, 30, 31, 32, 36, 37, 38, 43, 46, 50, 52, 54, 59, 60, 71, 72, 90 | D                                                                                                                                                                                                                   | G                                                                       |
| Blackberry Truffle · 5 Blushing Maiden · 71                                                                                                | Dancin' Dragon · 52 Dark Continent · 74  Dark Energy · 10                                                                                                                                                           | Georgia's Pearl · 40, 41, 42  Girl Next Door · 19  Glinda the Good · 20 |