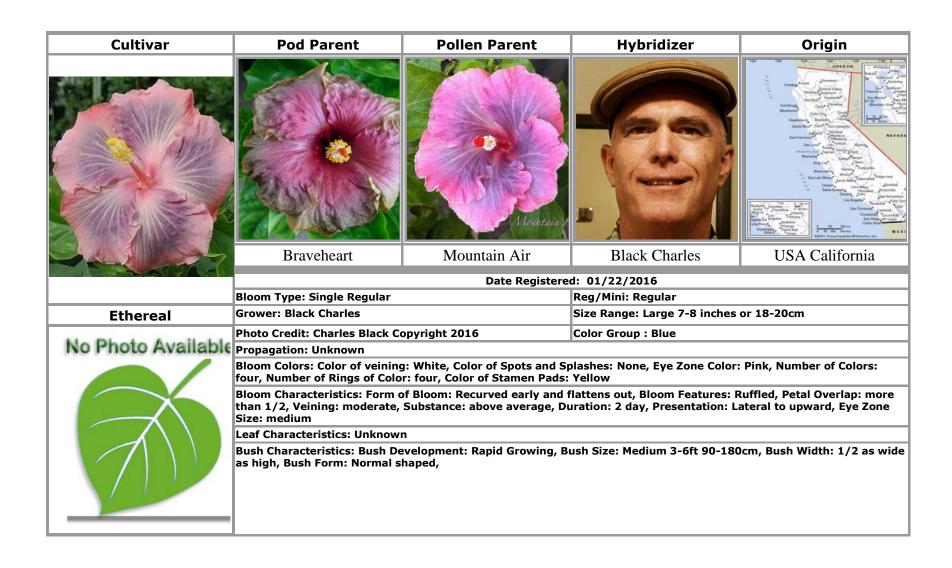

s given permission for their name to be used.
- 8. Avoid the use of Latin Words
- 9. Do not use any of these banned words in any language in your name: "hybrid", "cultivar", "grex", "group", "form", "maintenance", "mixture", "selection", "sport", "series", "variety" (or the plural form of these words in any language) or the words "improved" and "transformed"
- 10. Do not use fractions or symbols
- 11. Do not use any punctuation marks except for the apostrophe ('), the comma (,), the hyphen (-), and the full stop or period (.); a maximum of two exclamation marks (!) may be included but they may not be side-by-side
- 12. Do not use single letters or single numbers, or combinations of a single letter or number with a punctuation mark

APPROVED CULTIVARS

JANUARY 2016



















































































































































































## **INDEX**

## Text in **bold** indicates an approved cultivar

David Orr · 11

Braveheart · 14, 50

| A                                                                                                                                          | Bridal Path · 54  Bridie Murphy · 6                                                                                                                                                                                 | Dragon's Breath · 3                                                     |
|---------------------------------------------------------------------------------------------------------------