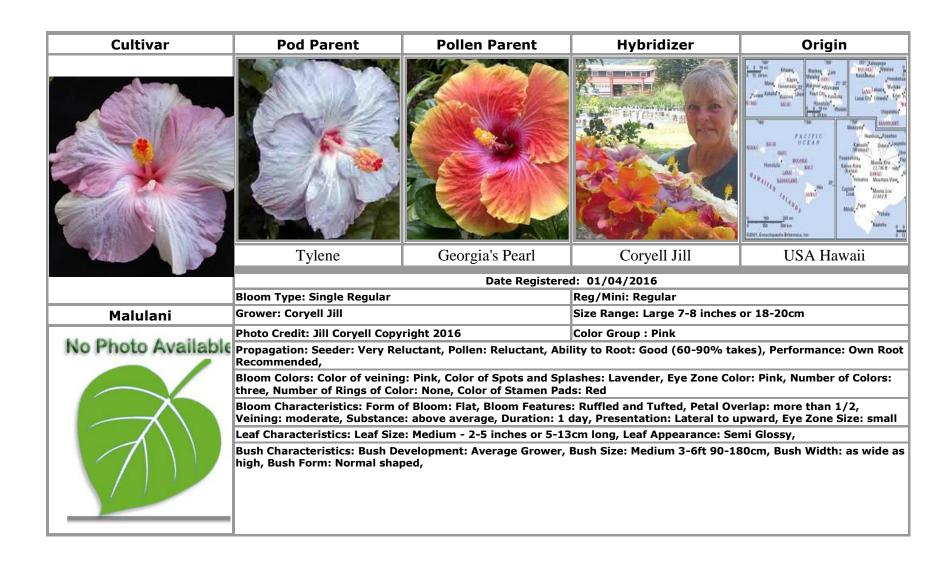

void the use of Latin Words
- 9. Do not use any of these banned words in any language in your name: "hybrid", "cultivar", "grex", "group", "form", "maintenance", "mixture", "selection", "sport", "series", "variety" (or the plural form of these words in any language) or the words "improved" and "transformed"
- 10. Do not use fractions or symbols
- 11. Do not use any punctuation marks except for the apostrophe ('), the comma (,), the hyphen (-), and the full stop or period (.); a maximum of two exclamation marks (!) may be included but they may not be side-by-side
- 12. Do not use single letters or single numbers, or combinations of a single letter or number with a punctuation mark

APPROVED CULTIVARS

JANUARY 2016



















































































































































































## **INDEX**

## Text in **bold** indicates an approved cultivar

David Orr · 11

Braveheart · 14, 50

| A                                                                                                                                          | Bridal Path · 54  Bridie Murphy · 6                                                                                                                                                                                 | Dragon's Breath · 3                                                     |
|--------------------------------------------------------------------------------------------------------------------------------------------|----------------------