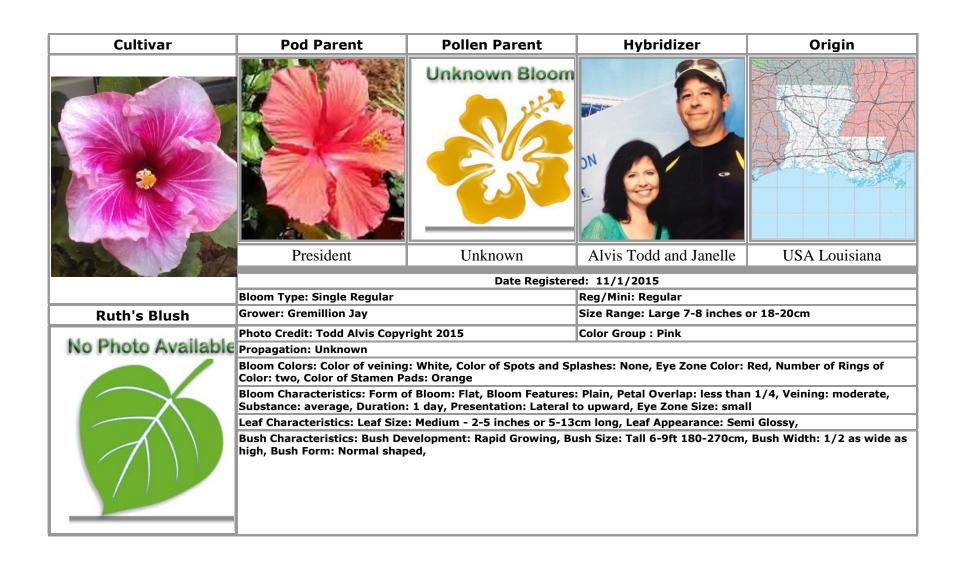

ration: 2 day, Presentation: Upward, Eye Zone Size: medium |               |                                          |                |
|          | Leaf Characteristics: Leaf Size: Medium - 2-5 inches or 5-13cm long, Leaf Appearance: Semi Glossy,                                                                                                   |               |                                          |                |
|          | Bush Characteristics: Bush Development: Average Grower, Bush Size: Medium 3-6ft 90-180cm,                                                                                                            |               |                                          |                |













































































































#### **INDEX**

# Text in **bold** indicates an approved cultivar

#### **Brenda Hogan** · 6 Cro Mo Matun · 22 Cro Mo My Love · 23 Brigette Dimino · 26 **Bungalow Darlin'** · 7 Cro Mo Trinaestica · 24 Cro Mo Vostani · 25 **Bungalow Sandy** ·8 Allure · 15 Cro Mo Zlatni · 26 Butterfly · 41 Alvis Todd and Janelle · 4, 41, 42, 44, 45, 50, 56, Byron Metts · 60 Cro Moj Prvi · 27 63, 64, 65, 66 Cro Monada · 28 Amani Kenari · 2 Cro Plameni · 29 Amber Suzanne · 64 $\boldsymbol{C}$ Cro Tramontana · 30 Antique Treasure · 11 Cro Yellow Butterly .31 Atiu Charles · 21, 22, 23, 24, 25, 26, 59, 65 Cajun Yellow Jacket · 66 Cro Zdenac Ljubavi · 32 Atiu Marianne · 9, 10 Canada Ontario · 6 Croatia · 16, 17, 18, 19, 20, 27, 30, 32 Australia · 48 Caribbean Crystal Ice · 9 **Caribbean Flowe