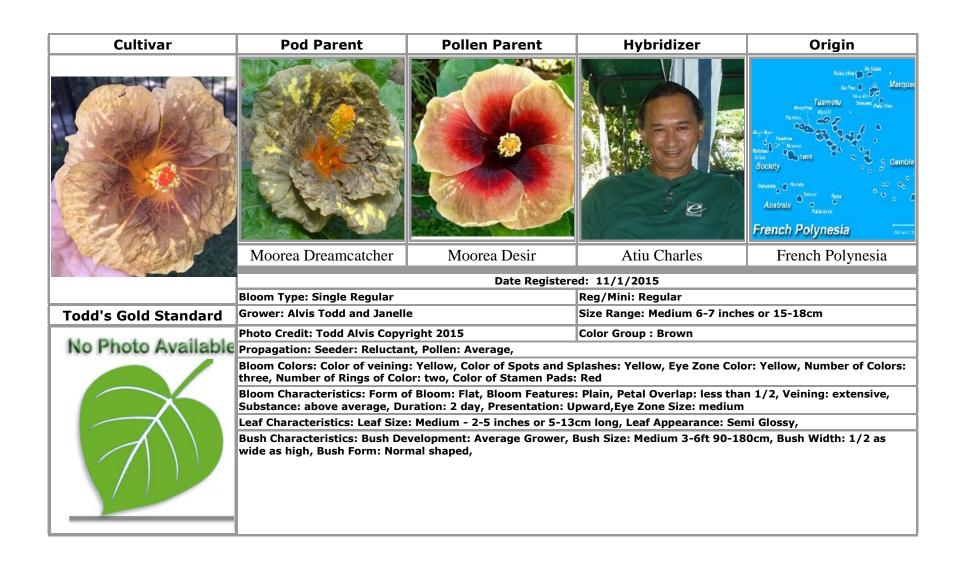

**Todd's Gold Standard** · 65

Tom · 29

Topaz Glory · 2, 37

Tsvetanova Diana · 60