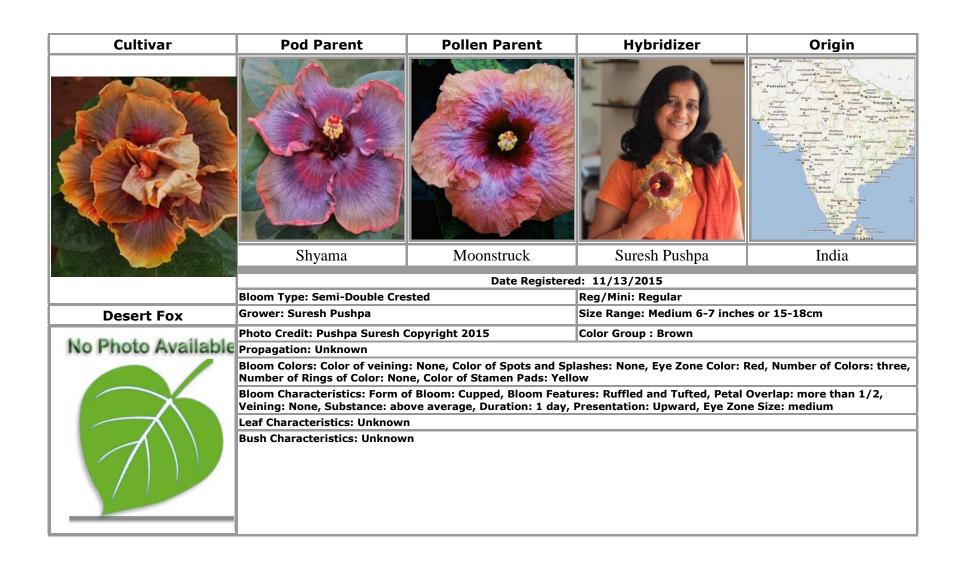

#### I

Ian's Sunny Fellow ·41
Ian's Zombie Heart ·42
India ·15, 38, 40, 43, 51, 57, 58, 61
Inner Sanctum ·43
Ivanyuta Svitlana ·52

Janelle's Painted Desert · 44

Stollings Sonny · 5, 13, 39

Storm Front · 4

Strawberry Fields Forever · 4

Strawberry Mu · 60

Sun Showers · 63

Suresh Pushpa · 15, 38, 40, 43, 51, 58, 61

Sutera Zaini · 61

Swamp Cloud · 50