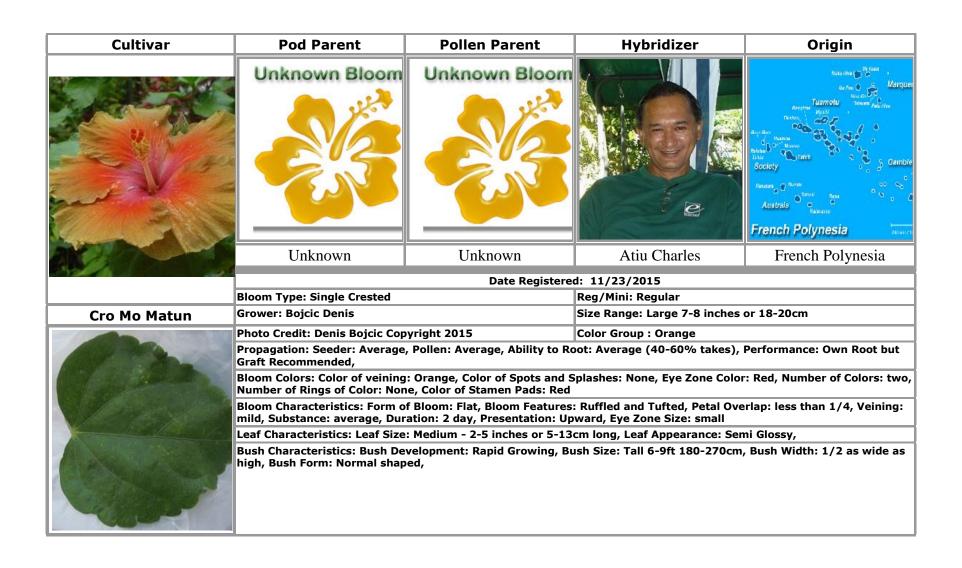

etal Overlap: less than 1/4, Veining: mild, Substance: excellent, Duration: 2 day, Presentation: Upward, Eye Zone Size: medium |               |                                          |                |
|          | Leaf Characteristics: Leaf Size: Medium - 2-5 inches or 5-13cm long, Leaf Appearance: Semi Glossy,                                                                                                   |               |                                          |                |
|          | Bush Characteristics: Bush Development: Average Grower, Bush Size: Medium 3-6ft 90-180cm,                                                                                                            |               |                                          |                |













































































































#### **INDEX**

# Text in **bold** indicates an approved cultivar

#### **Brenda Hogan** · 6 Cro Mo Matun · 22 Cro Mo My Love · 23 Brigette Dimino · 26 **Bungalow Darlin'** · 7 Cro Mo Trinaestica · 24 Cro Mo Vostani · 25 **Bungalow Sandy** ·8 Allure · 15 Cro Mo Zlatni · 26 Butterfly · 41 Alvis Todd and Janelle · 4, 41, 42, 44, 45, 50, 56, Byron Metts · 60 Cro Moj Prvi · 27 63, 64, 65, 66 Cro Monada · 28 Amani Kenari · 2 Cro Plameni · 29 Amber Suzanne · 64 $\boldsymbol{C}$ Cro Tramontana · 30 Antique Treasure · 11 Cro Yellow Butterly .31 Atiu Charles · 21, 22, 23, 24, 25, 26, 59, 65 Cajun Yellow Jacket · 66 Cro Zdenac Ljubavi · 32 Atiu Marianne · 9, 10 Canada Ontario · 6 Croatia · 16, 17, 18, 19, 20, 2