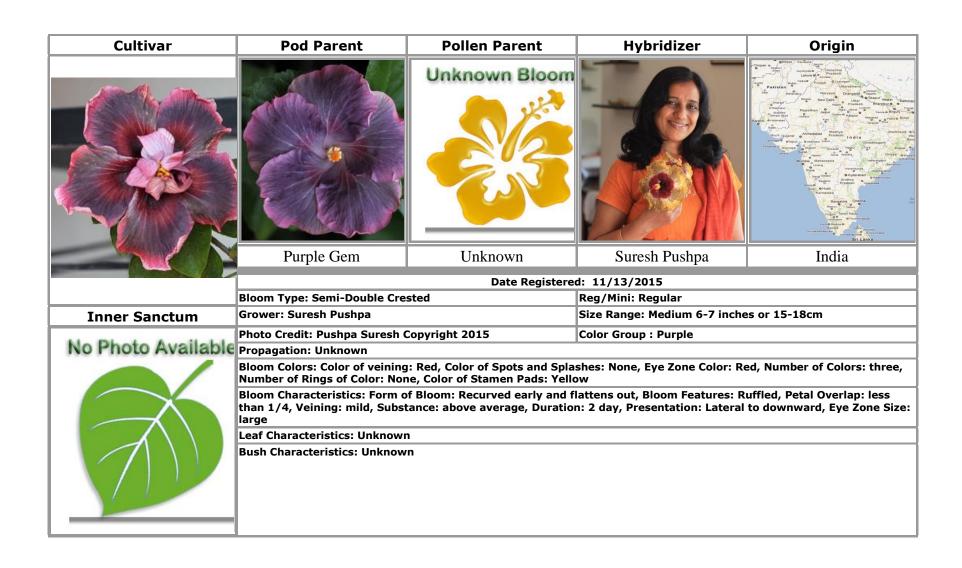

#### I

Ian's Sunny Fellow ·41
Ian's Zombie Heart ·42
India ·15, 38, 40, 43, 51, 57, 58, 61
Inner Sanctum ·43
Ivanyuta Svitlana ·52

Janelle's Painted Desert · 44

Purple Gem · 43

Purple Majesty · 20

Purple Pashmina · 51