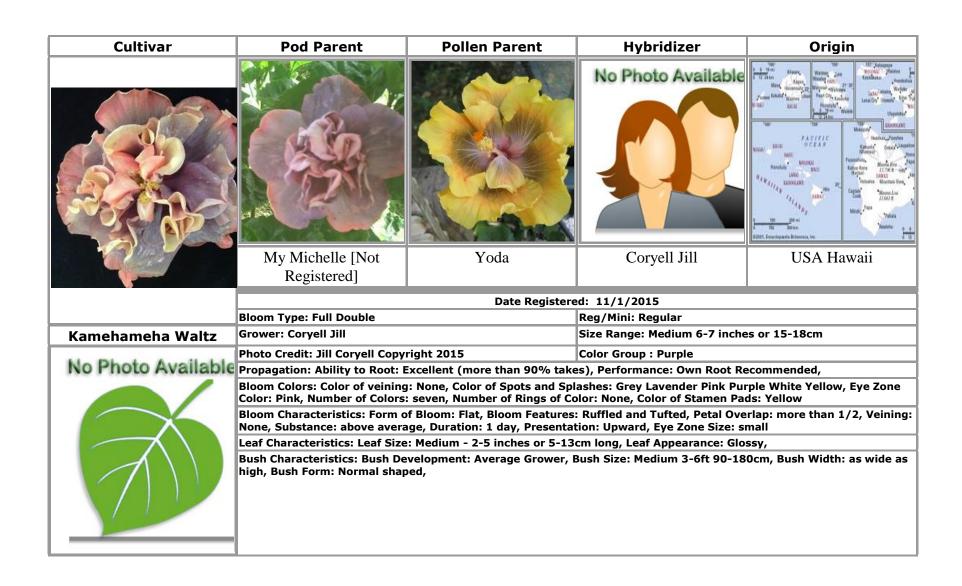

excellent, Duration: 2 day, Presentation: Upward, Eye Zone Size: medium |               |                                          |                |
|          | Leaf Characteristics: Leaf Size: Medium - 2-5 inches or 5-13cm long, Leaf Appearance: Semi Glossy,                                                                                                   |               |                                          |                |
|          | Bush Characteristics: Bush Development: Average Grower, Bush Size: Medium 3-6ft 90-180cm,                                                                                                            |               |                                          |                |













































































































#### **INDEX**

# Text in **bold** indicates an approved cultivar

#### **Brenda Hogan** · 6 Cro Mo Matun · 22 Cro Mo My Love · 23 Brigette Dimino · 26 **Bungalow Darlin'** · 7 Cro Mo Trinaestica · 24 Cro Mo Vostani · 25 **Bungalow Sandy** ·8 Allure · 15 Cro Mo Zlatni · 26 Butterfly · 41 Alvis Todd and Janelle · 4, 41, 42, 44, 45, 50, 56, Byron Metts · 60 Cro Moj Prvi · 27 63, 64, 65, 66 Cro Monada · 28 Amani Kenari · 2 Cro Plameni · 29 Amber Suzanne · 64 $\boldsymbol{C}$ Cro Tramontana · 30 Antique Treasure · 11 Cro Yellow Butterly .31 Atiu Charles · 21, 22, 23, 24, 25, 26, 59, 65 Cajun Yellow Jacket · 66 Cro Zdenac Ljubavi · 32 Atiu Marianne · 9, 10 Canada Ontario · 6 Croatia · 16, 17, 18, 19, 20, 27, 30, 32 Australia · 48 Caribbean Crystal Ice · 9 **C