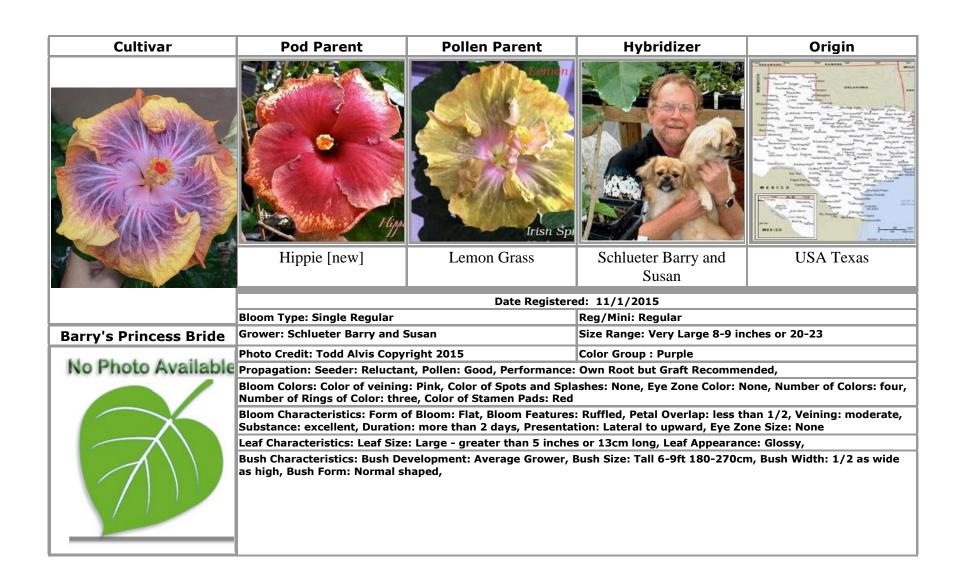

that person has given permission for their name to be used.
- 8. Avoid the use of Latin Words
- 9. Do not use any of these banned words in any language in your name: "hybrid", "cultivar", "grex", "group", "form", "maintenance", "mixture", "selection", "sport", "series", "variety" (or the plural form of these words in any language) or the words "improved" and "transformed"
- 10. Do not use fractions or symbols
- 11. Do not use any punctuation marks except for the apostrophe ('), the comma (,), the hyphen (-), and the full stop or period (.); a maximum of two exclamation marks (!) may be included but they may not be side-by-side
- 12. Do not use single letters or single numbers, or combinations of a single letter or number with a punctuation mark

APPROVED CULTIVARS

**NOVEMBER** 

2015





















| Cultivar | Pod Parent                                                                                                                                                                                           | Pollen Parent | Hybridizer                               | Origin         |
|----------|------------------------------------------------------------------------------------------------------------------------------------------------------------------------------------------------------|---------------|------------------------------------------|----------------|
|          |