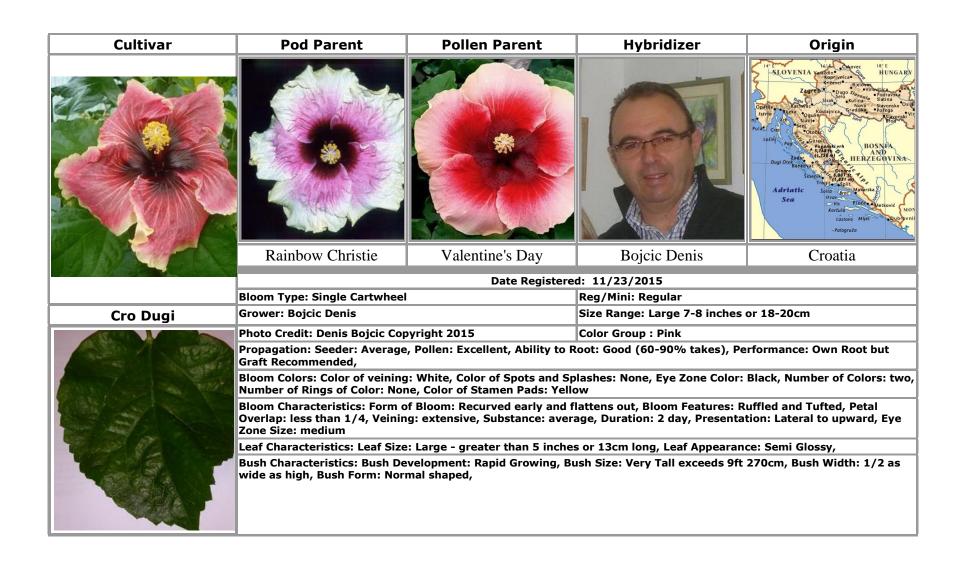

ffled, Petal Overlap: less than 1/4, Veining: mild, Substance: excellent, Duration: 2 day, Presentation: Upward, Eye Zone Size: medium |               |                                          |                |
|          | Leaf Characteristics: Leaf Size: Medium - 2-5 inches or 5-13cm long, Leaf Appearance: Semi Glossy,                                                                                                   |               |                                          |                |
|          | Bush Characteristics: Bush Development: Average Grower, Bush Size: Medium 3-6ft 90-180cm,                                                                                                            |               |                                          |                |













































































































#### **INDEX**

# Text in **bold** indicates an approved cultivar

#### **Brenda Hogan** · 6 Cro Mo Matun · 22 Cro Mo My Love · 23 Brigette Dimino · 26 **Bungalow Darlin'** · 7 Cro Mo Trinaestica · 24 Cro Mo Vostani · 25 **Bungalow Sandy** ·8 Allure · 15 Cro Mo Zlatni · 26 Butterfly · 41 Alvis Todd and Janelle · 4, 41, 42, 44, 45, 50, 56, Byron Metts · 60 Cro Moj Prvi · 27 63, 64, 65, 66 Cro Monada · 28 Amani Kenari · 2 Cro Plameni · 29 Amber Suzanne · 64 $\boldsymbol{C}$ Cro Tramontana · 30 Antique Treasure · 11 Cro Yellow Butterly .31 Atiu Charles · 21, 22, 23, 24, 25, 26, 59, 65 Cajun Yellow Jacket · 66 Cro Zdenac Ljubavi · 32 Atiu Marianne · 9, 10 Canada Ontario · 6 Croatia · 16, 17, 18, 1