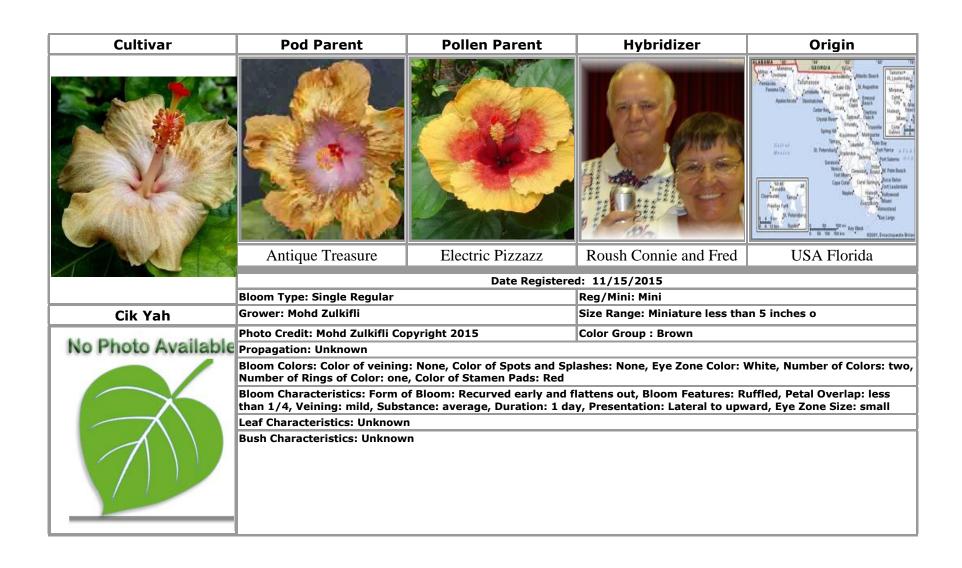

given permission for their name to be used.
- 8. Avoid the use of Latin Words
- 9. Do not use any of these banned words in any language in your name: "hybrid", "cultivar", "grex", "group", "form", "maintenance", "mixture", "selection", "sport", "series", "variety" (or the plural form of these words in any language) or the words "improved" and "transformed"
- 10. Do not use fractions or symbols
- 11. Do not use any punctuation marks except for the apostrophe ('), the comma (,), the hyphen (-), and the full stop or period (.); a maximum of two exclamation marks (!) may be included but they may not be side-by-side
- 12. Do not use single letters or single numbers, or combinations of a single letter or number with a punctuation mark

APPROVED CULTIVARS

**NOVEMBER** 

2015





















| Cultivar | Pod Parent                                                                                                                                                                                           | Pollen Parent | Hybridizer                               | Origin         |
|----------|------------------------------------------------------------------------------------------------------------------------------------------------------------------------------------------------------|---------------|------------------------------------------|----------------|
|          |                                                                                                                                                                                                      | Unknown Bl