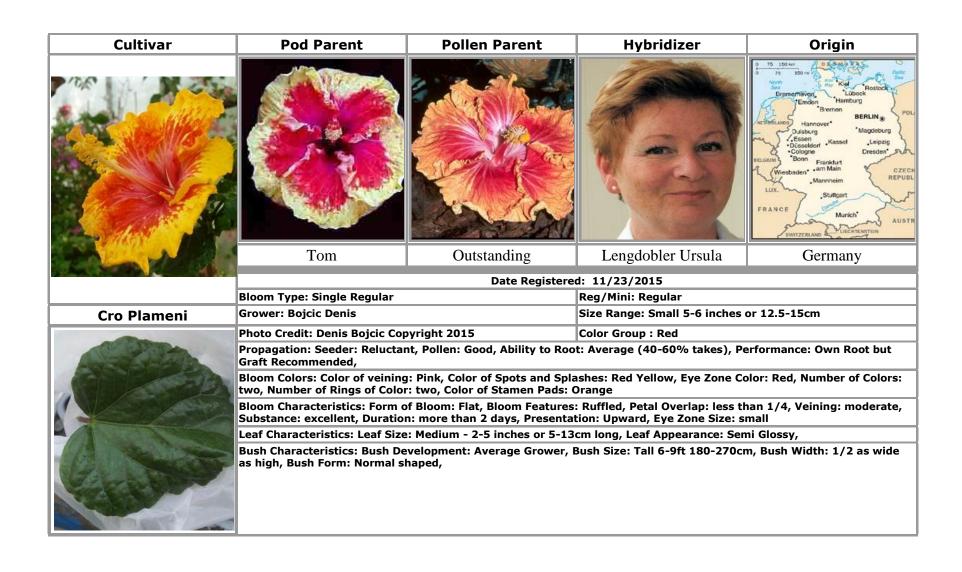

less than 1/4, Veining: mild, Substance: excellent, Duration: 2 day, Presentation: Upward, Eye Zone Size: medium |               |                                          |                |
|          | Leaf Characteristics: Leaf Size: Medium - 2-5 inches or 5-13cm long, Leaf Appearance: Semi Glossy,                                                                                                   |               |                                          |                |
|          | Bush Characteristics: Bush Development: Average Grower, Bush Size: Medium 3-6ft 90-180cm,                                                                                                            |               |                                          |                |













































































































#### **INDEX**

# Text in **bold** indicates an approved cultivar

#### **Brenda Hogan** · 6 Cro Mo Matun · 22 Cro Mo My Love · 23 Brigette Dimino · 26 **Bungalow Darlin'** · 7 Cro Mo Trinaestica · 24 Cro Mo Vostani · 25 **Bungalow Sandy** ·8 Allure · 15 Cro Mo Zlatni · 26 Butterfly · 41 Alvis Todd and Janelle · 4, 41, 42, 44, 45, 50, 56, Byron Metts · 60 Cro Moj Prvi · 27 63, 64, 65, 66 Cro Monada · 28 Amani Kenari · 2 Cro Plameni · 29 Amber Suzanne · 64 $\boldsymbol{C}$ Cro Tramontana · 30 Antique Treasure · 11 Cro Yellow Butterly .31 Atiu Charles · 21, 22, 23, 24, 25, 26, 59, 65 Cajun Yellow Jacket · 66 Cro Zdenac Ljubavi · 32 Atiu Marianne · 9, 10 Canada Ontario · 6 Croatia · 16, 17, 18, 19, 20, 27, 30, 32 Aust