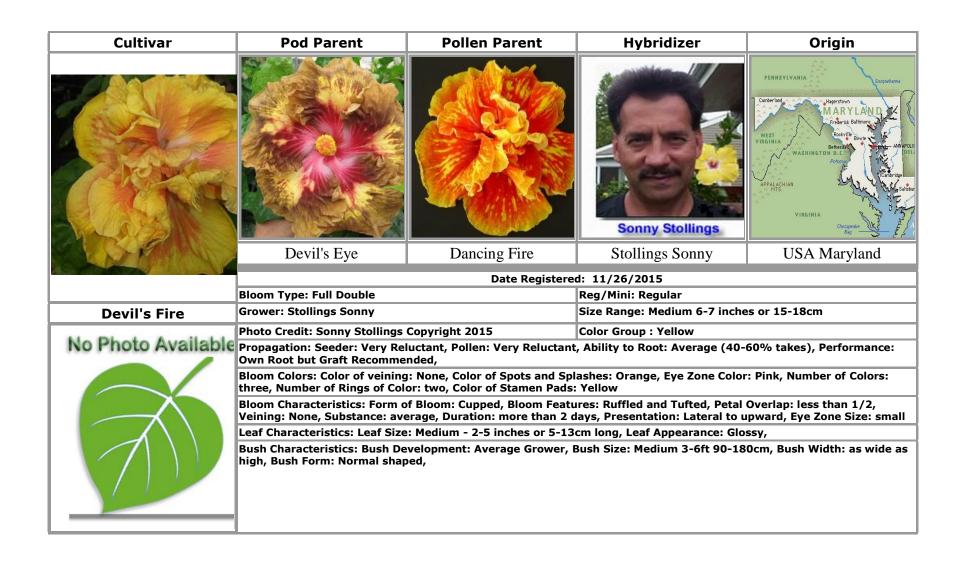

Stollings Sonny · 5, 13, 39

Storm Front · 4

Strawberry Fields Forever · 4

Strawberry Mu · 60

Sun Showers · 63

Suresh Pushpa · 15, 38, 40, 43, 51, 58, 61

Sutera Zaini · 61

Swamp Cloud · 50

USA Maryland · 5, 13, 39

USA Texas · 3, 42