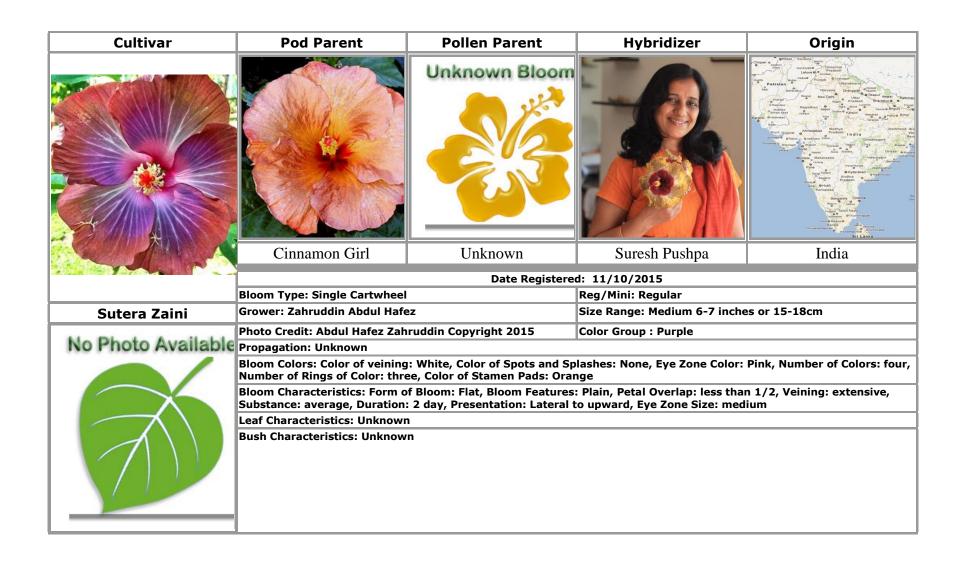

Stollings Sonny · 5, 13, 39

Storm Front · 4

Strawberry Fields Forever · 4

Strawberry Mu · 60

Sun Showers · 63

Suresh Pushpa · 15, 38, 40, 43, 51, 58, 61

Sutera Zaini · 61

Swamp Cloud · 50