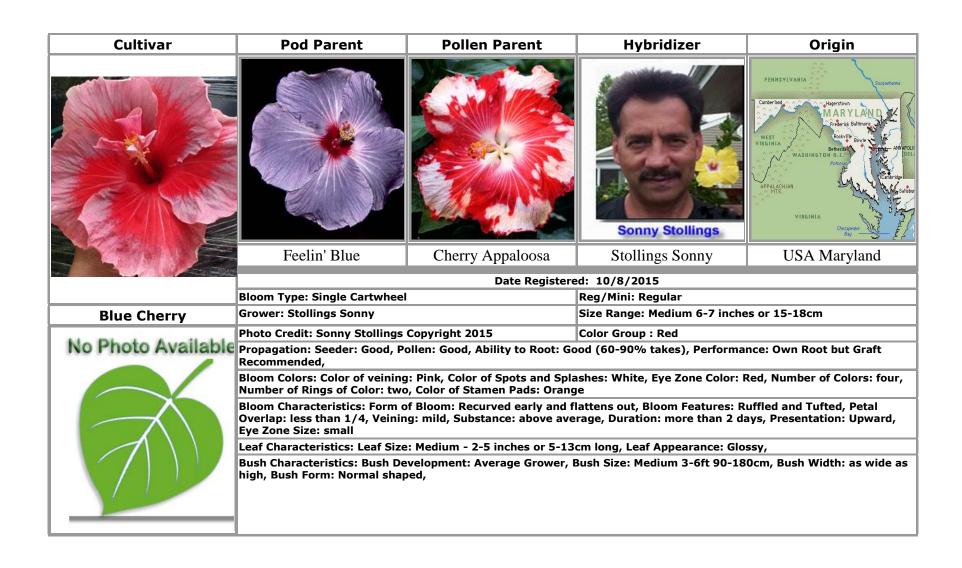

Stollings Sonny · 5, 13, 39

Storm Front · 4

Strawberry Fields Forever · 4

Strawberry Mu · 60

Sun Showers · 63

Suresh Pushpa · 15, 38, 40, 43, 51, 58, 61

Sutera Zaini · 61

Swamp Cloud · 50

USA Maryland · 5, 13, 39

USA Texas · 3, 42