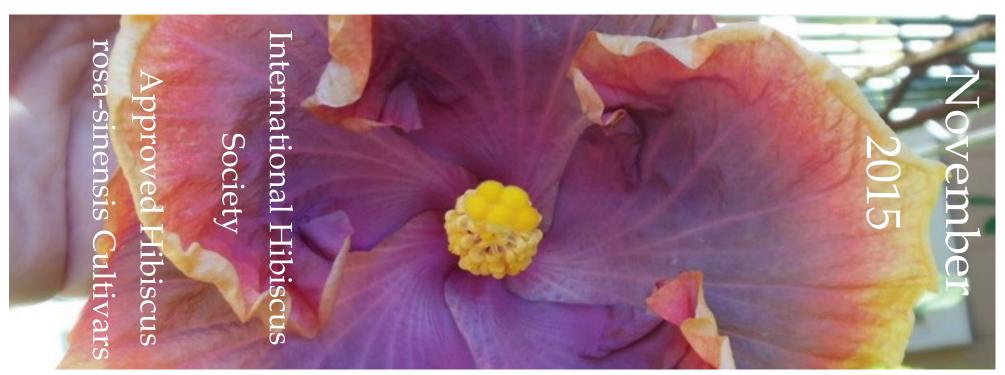

This document contains the records of all Hibiscus rosa-sinensis that have met the naming requirements as outlined in the regulations of the ICNCP as established by the International Society for Horticultural Science (ISHS). Contained herein are all the cultivars that have received name approvals by the International Cultivar Registration Authority Registrar (ICRAR) for November 2015.



International Hibiscus Society www.internationalhibiscussociety.org Ian Rabenda - ICRAR irabenda@cogeco.ca

Cover photo: 'Cool Brees', hybridized by Damon Veach, USA Louisiana

**Published November, 2015** 

## A Quick Guide to Naming a New Cultivar

## Adapted from:

## International Code of Nomenclature for Cultivated Plants

A publication of the International Society for Horticultural Science

An idea