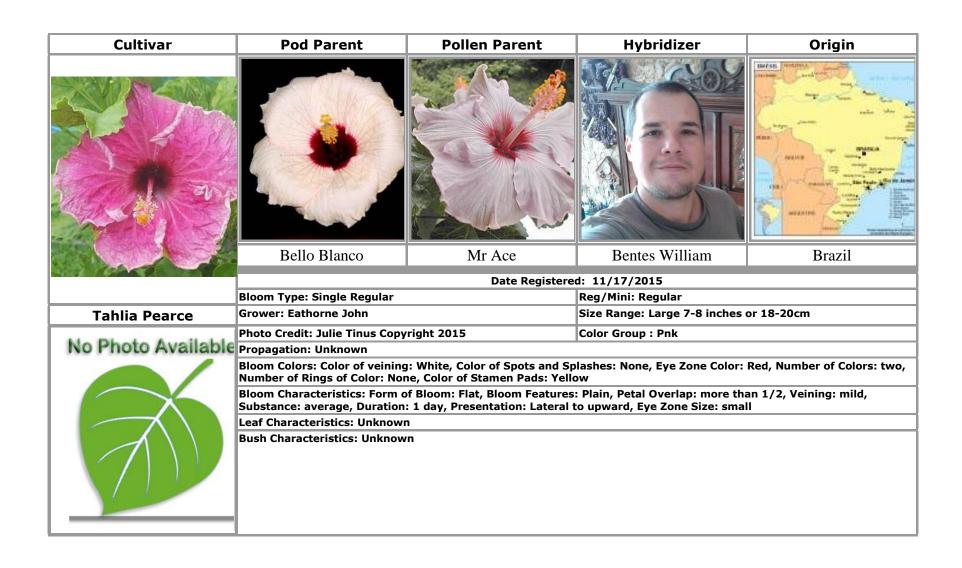

#### T

Tahiti Red · 53

Tahitian Lavender Eyelashes [Not Registered] · 54

**Tahlia Pearce** · 62

The Netherlands · 33, 34, 35, 36, 37

Tigerama · 51

TJ Flambeaux · 63

TJ Valkyrie · 64