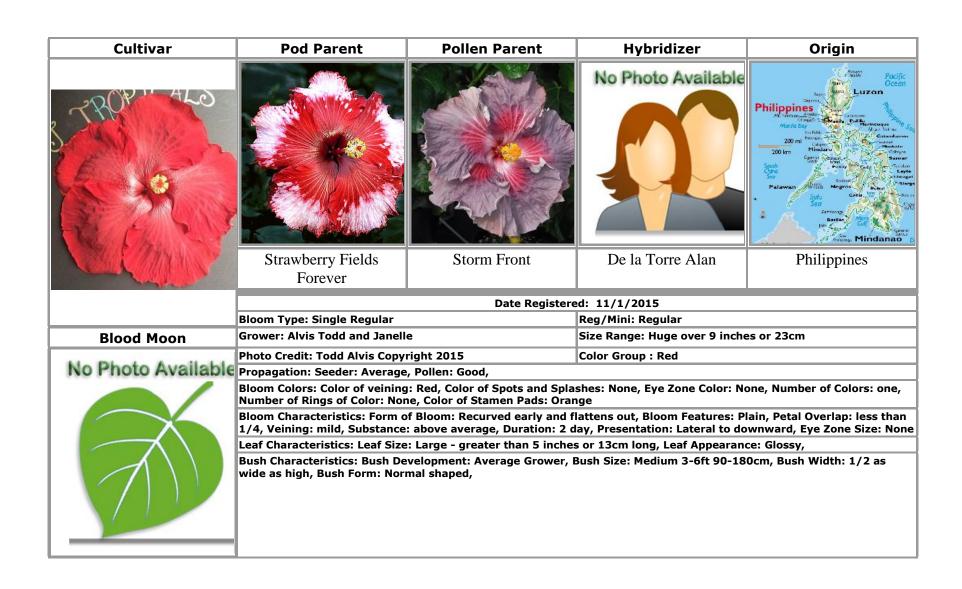

hat person has given permission for their name to be used.
- 8. Avoid the use of Latin Words
- 9. Do not use any of these banned words in any language in your name: "hybrid", "cultivar", "grex", "group", "form", "maintenance", "mixture", "selection", "sport", "series", "variety" (or the plural form of these words in any language) or the words "improved" and "transformed"
- 10. Do not use fractions or symbols
- 11. Do not use any punctuation marks except for the apostrophe ('), the comma (,), the hyphen (-), and the full stop or period (.); a maximum of two exclamation marks (!) may be included but they may not be side-by-side
- 12. Do not use single letters or single numbers, or combinations of a single letter or number with a punctuation mark

APPROVED CULTIVARS

**NOVEMBER** 

2015





















| Cultivar | Pod Parent                                                                                                                                                                                           | Pollen Parent | Hybridizer                               | Origin         |
|----------|------------------------------------------------------------------------------------------------------------------------------------------------------------------------------------------------------|---------------|------------------------------------------|----------------|
|          |