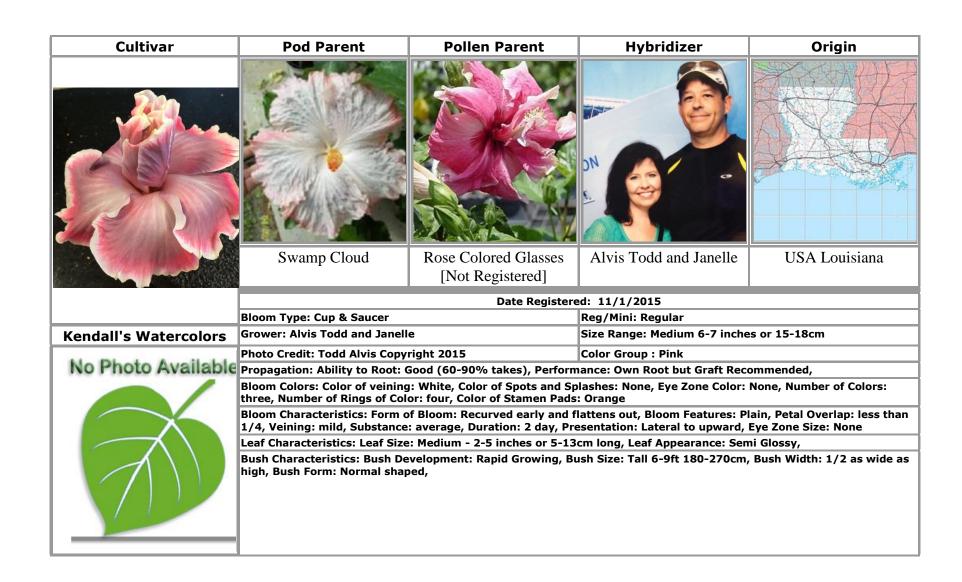

xcellent, Duration: 2 day, Presentation: Upward, Eye Zone Size: medium |               |                                          |                |
|          | Leaf Characteristics: Leaf Size: Medium - 2-5 inches or 5-13cm long, Leaf Appearance: Semi Glossy,                                                                                                   |               |                                          |                |
|          | Bush Characteristics: Bush Development: Average Grower, Bush Size: Medium 3-6ft 90-180cm,                                                                                                            |               |                                          |                |













































































































#### **INDEX**

# Text in **bold** indicates an approved cultivar

#### **Brenda Hogan** · 6 Cro Mo Matun · 22 Cro Mo My Love · 23 Brigette Dimino · 26 **Bungalow Darlin'** · 7 Cro Mo Trinaestica · 24 Cro Mo Vostani · 25 **Bungalow Sandy** ·8 Allure · 15 Cro Mo Zlatni · 26 Butterfly · 41 Alvis Todd and Janelle · 4, 41, 42, 44, 45, 50, 56, Byron Metts · 60 Cro Moj Prvi · 27 63, 64, 65, 66 Cro Monada · 28 Amani Kenari · 2 Cro Plameni · 29 Amber Suzanne · 64 $\boldsymbol{C}$ Cro Tramontana · 30 Antique Treasure · 11 Cro Yellow Butterly .31 Atiu Charles · 21, 22, 23, 24, 25, 26, 59, 65 Cajun Yellow Jacket · 66 Cro Zdenac Ljubavi · 32 Atiu Marianne · 9, 10 Canada Ontario · 6 Croatia · 16, 17, 18, 19, 20, 27, 30, 32 Australia · 48 Caribbean Crystal Ice · 9 **Car