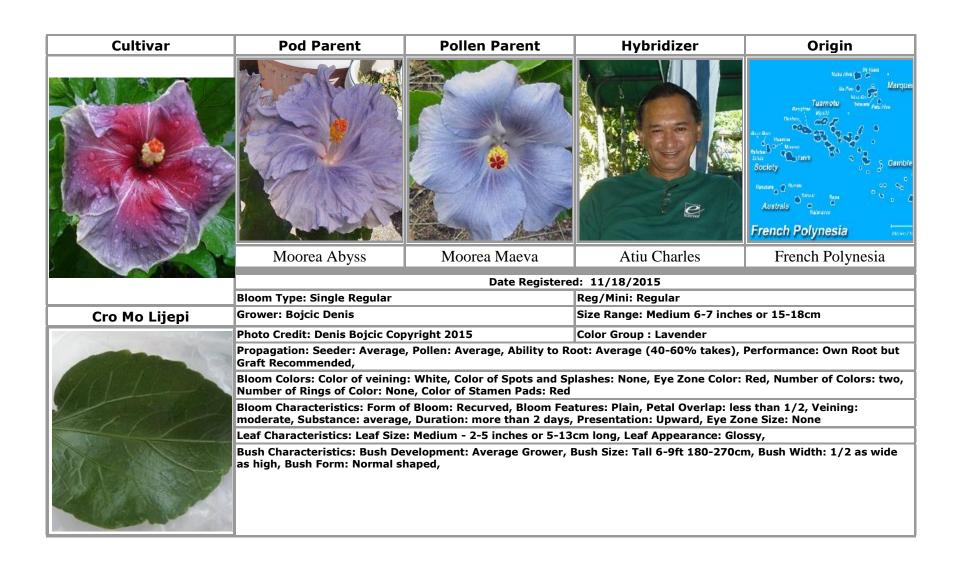

Petal Overlap: less than 1/4, Veining: mild, Substance: excellent, Duration: 2 day, Presentation: Upward, Eye Zone Size: medium |               |                                          |                |
|          | Leaf Characteristics: Leaf Size: Medium - 2-5 inches or 5-13cm long, Leaf Appearance: Semi Glossy,                                                                                                   |               |                                          |                |
|          | Bush Characteristics: Bush Development: Average Grower, Bush Size: Medium 3-6ft 90-180cm,                                                                                                            |               |                                          |                |













































































































#### **INDEX**

# Text in **bold** indicates an approved cultivar

#### **Brenda Hogan** · 6 Cro Mo Matun · 22 Cro Mo My Love · 23 Brigette Dimino · 26 **Bungalow Darlin'** · 7 Cro Mo Trinaestica · 24 Cro Mo Vostani · 25 **Bungalow Sandy** ·8 Allure · 15 Cro Mo Zlatni · 26 Butterfly · 41 Alvis Todd and Janelle · 4, 41, 42, 44, 45, 50, 56, Byron Metts · 60 Cro Moj Prvi · 27 63, 64, 65, 66 Cro Monada · 28 Amani Kenari · 2 Cro Plameni · 29 Amber Suzanne · 64 $\boldsymbol{C}$ Cro Tramontana · 30 Antique Treasure · 11 Cro Yellow Butterly .31 Atiu Charles · 21, 22, 23, 24, 25, 26, 59, 65 Cajun Yellow Jacket · 66 Cro Zdenac Ljubavi · 32 Atiu Marianne · 9, 10 Canada Ontario · 6 Croatia · 16, 17, 18, 19, 20,