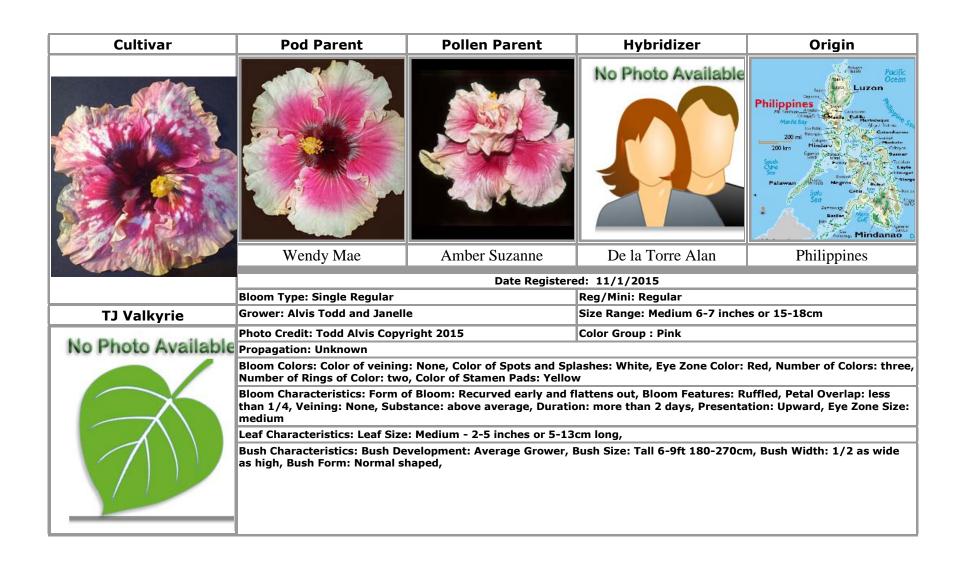

#### T

Tahiti Red · 53

Tahitian Lavender Eyelashes [Not Registered] · 54

**Tahlia Pearce** · 62

The Netherlands · 33, 34, 35, 36, 37

Tigerama · 51

TJ Flambeaux · 63

TJ Valkyrie · 64