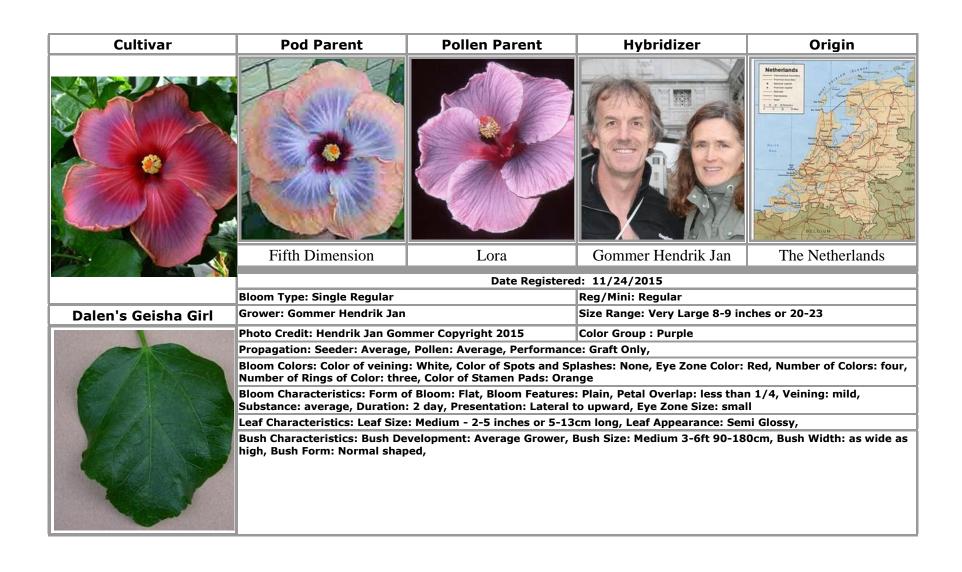

### F

Feelin' Blue · 5
Fifth Dimension · 12, 33, 34, 35

Fossil · 40
Fourth of July · 34

French Polynesia · 9, 10, 21, 22, 23, 24, 25, 26, 46, 53, 54, 59, 65

## G

Gabriel · 20
Gator Pride · 14
Georgia's Pearl · 36
Germany · 28, 29, 31
Goin' Steady · 41
Gommer Hendrik Jan · 33, 34, 35, 36, 37

#### ī

Lady Brown · 58 Lemon Grass · 3 Lengdobler Ursula · 28, 29, 31 Light My Fire · 44 Lora · 33, 35

#### T

Tahiti Red · 53

Tahitian Lavender Eyelashes [Not Registered] · 54

**Tahlia Pearce** · 62

The Netherlands · 33, 34, 35, 36, 37

Tigerama · 51

TJ Flambeaux · 63

TJ Valkyrie · 64