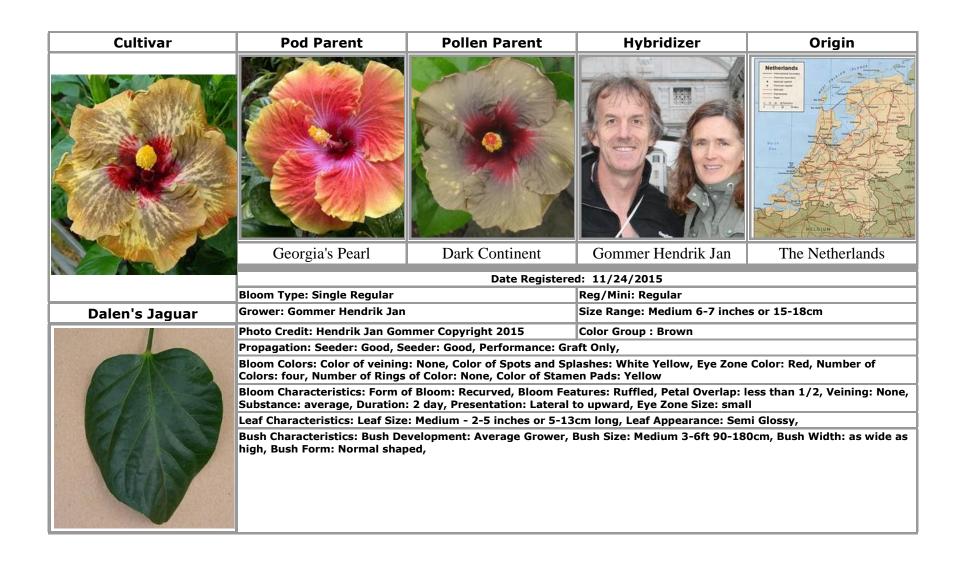

## G

Gabriel · 20
Gator Pride · 14
Georgia's Pearl · 36
Germany · 28, 29, 31
Goin' Steady · 41
Gommer Hendrik Jan · 33, 34, 35, 36, 37

#### T

Tahiti Red · 53

Tahitian Lavender Eyelashes [Not Registered] · 54

**Tahlia Pearce** · 62

The Netherlands · 33, 34, 35, 36, 37

Tigerama · 51

TJ Flambeaux · 63

TJ Valkyrie · 64

### W

Wallflower · 37

Wendy Mae · 64

White Diamonds · 15

White Wings · 45

Wild Cherry Delight · 66