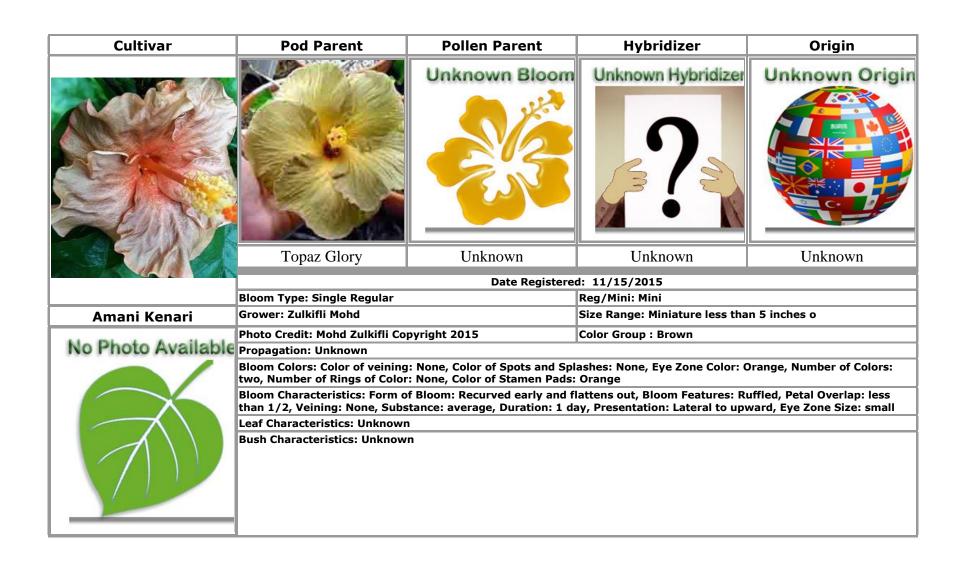

ss that person has given permission for their name to be used.
- 8. Avoid the use of Latin Words
- 9. Do not use any of these banned words in any language in your name: "hybrid", "cultivar", "grex", "group", "form", "maintenance", "mixture", "selection", "sport", "series", "variety" (or the plural form of these words in any language) or the words "improved" and "transformed"
- 10. Do not use fractions or symbols
- 11. Do not use any punctuation marks except for the apostrophe ('), the comma (,), the hyphen (-), and the full stop or period (.); a maximum of two exclamation marks (!) may be included but they may not be side-by-side
- 12. Do not use single letters or single numbers, or combinations of a single letter or number with a punctuation mark

APPROVED CULTIVARS

**NOVEMBER** 

2015





















| Cultivar | Pod Parent                                                                                                                                                                                           | Pollen Parent | Hybridizer                               | Origin         |
|----------|------------------------------------------------------------------------------------------------------------------------------------------------------------------------------------------------------|---------------|------------------------------------------|----------------|
|          |