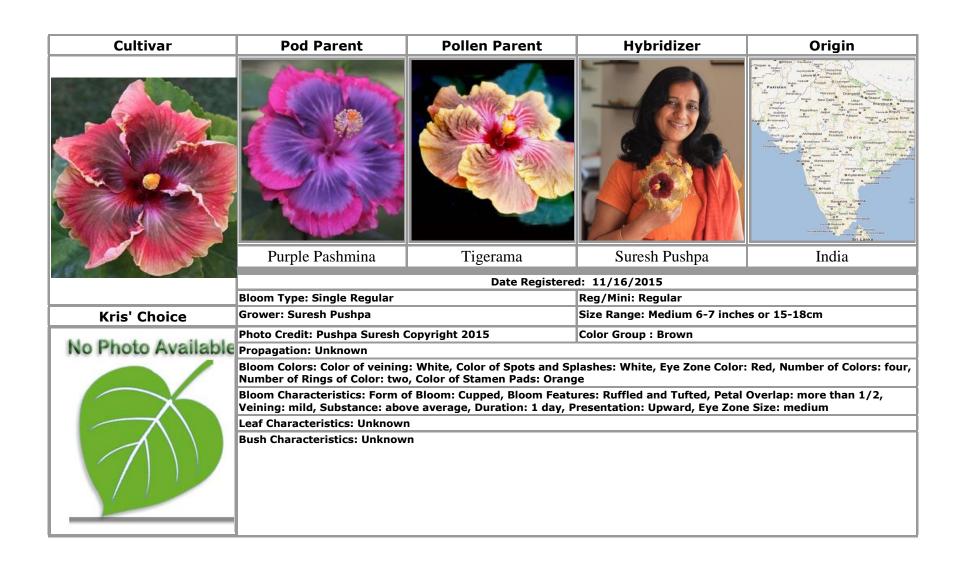

ellent, Duration: 2 day, Presentation: Upward, Eye Zone Size: medium |               |                                          |                |
|          | Leaf Characteristics: Leaf Size: Medium - 2-5 inches or 5-13cm long, Leaf Appearance: Semi Glossy,                                                                                                   |               |                                          |                |
|          | Bush Characteristics: Bush Development: Average Grower, Bush Size: Medium 3-6ft 90-180cm,                                                                                                            |               |                                          |                |













































































































#### **INDEX**

# Text in **bold** indicates an approved cultivar

#### **Brenda Hogan** · 6 Cro Mo Matun · 22 Cro Mo My Love · 23 Brigette Dimino · 26 **Bungalow Darlin'** · 7 Cro Mo Trinaestica · 24 Cro Mo Vostani · 25 **Bungalow Sandy** ·8 Allure · 15 Cro Mo Zlatni · 26 Butterfly · 41 Alvis Todd and Janelle · 4, 41, 42, 44, 45, 50, 56, Byron Metts · 60 Cro Moj Prvi · 27 63, 64, 65, 66 Cro Monada · 28 Amani Kenari · 2 Cro Plameni · 29 Amber Suzanne · 64 $\boldsymbol{C}$ Cro Tramontana · 30 Antique Treasure · 11 Cro Yellow Butterly .31 Atiu Charles · 21, 22, 23, 24, 25, 26, 59, 65 Cajun Yellow Jacket · 66 Cro Zdenac Ljubavi · 32 Atiu Marianne · 9, 10 Canada Ontario · 6 Croatia · 16, 17, 18, 19, 20, 27, 30, 32 Australia · 48 Caribbean Crystal Ice · 9 **Carib