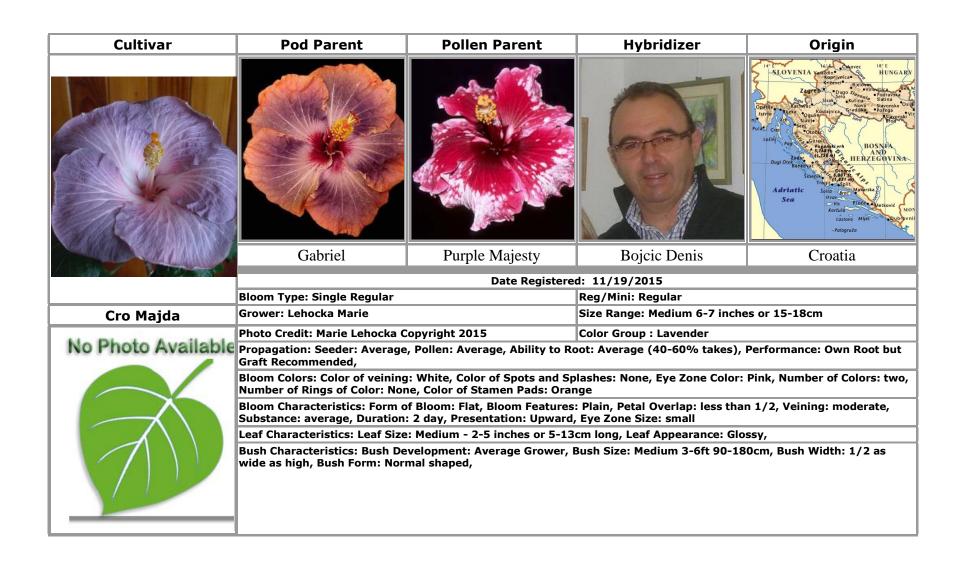

d, Petal Overlap: less than 1/4, Veining: mild, Substance: excellent, Duration: 2 day, Presentation: Upward, Eye Zone Size: medium |               |                                          |                |
|          | Leaf Characteristics: Leaf Size: Medium - 2-5 inches or 5-13cm long, Leaf Appearance: Semi Glossy,                                                                                                   |               |                                          |                |
|          | Bush Characteristics: Bush Development: Average Grower, Bush Size: Medium 3-6ft 90-180cm,                                                                                                            |               |                                          |                |













































































































#### **INDEX**

# Text in **bold** indicates an approved cultivar

#### **Brenda Hogan** · 6 Cro Mo Matun · 22 Cro Mo My Love · 23 Brigette Dimino · 26 **Bungalow Darlin'** · 7 Cro Mo Trinaestica · 24 Cro Mo Vostani · 25 **Bungalow Sandy** ·8 Allure · 15 Cro Mo Zlatni · 26 Butterfly · 41 Alvis Todd and Janelle · 4, 41, 42, 44, 45, 50, 56, Byron Metts · 60 Cro Moj Prvi · 27 63, 64, 65, 66 Cro Monada · 28 Amani Kenari · 2 Cro Plameni · 29 Amber Suzanne · 64 $\boldsymbol{C}$ Cro Tramontana · 30 Antique Treasure · 11 Cro Yellow Butterly .31 Atiu Charles · 21, 22, 23, 24, 25, 26, 59, 65 Cajun Yellow Jacket · 66 Cro Zdenac Ljubavi · 32 Atiu Marianne · 9, 10 Canada Ontario · 6 Croatia · 16, 17, 18, 19, 2