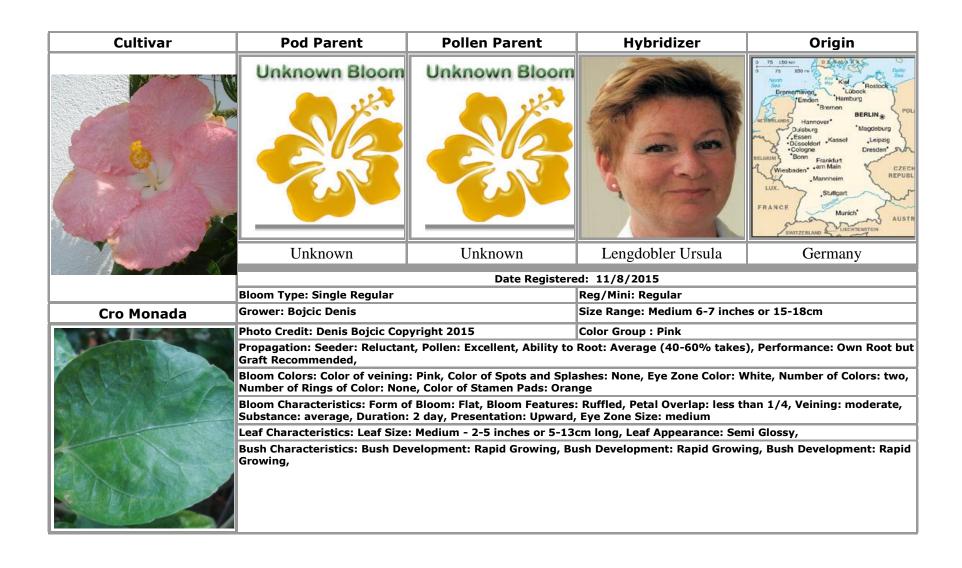

APPROVED CULTIVARS

**NOVEMBER** 

2015

| Cultivar | Pod Parent                                                                                                                                                                                           | Pollen Parent | Hybridizer                               | Origin         |
|----------|------------------------------------------------------------------------------------------------------------------------------------------------------------------------------------------------------|---------------|------------------------------------------|----------------|
|          |                                                                                                                                                                                                      | Unknown Bloom | Unknown Hybridizer                       | Unknown Origin |
|          | Fifth Dimension                                                                                                                                                                                      | Unknown       | Unknown                                  | Unknown        |
|          | Date Registered: 11/23/2015                                                                                                                                                                          |               |                                          |                |
|          | Bloom Type: Single Regular                                                                                                                                                                           |               | Reg/Mini: Regular                        |                |
| Colectiv | Grower: Trusca Monica                                                                                                                                                                                |               | Size Range: Medium 6-7 inches or 15-18cm |                |
|          | Photo Credit: Monica Trusca Copyright 2015                                                                                                                                                           |               | Color Group : Pink                       |                |
|          | Propagation: Seeder: Average, Pollen: Average, Ability to Root: Excellent (more than 90% takes), Performance: Own Root Recommended,                                                                  |               |                                          |                |
|          | Bloom Colors: Color of veining: White, Color of Spots and Splashes: None, Eye Zone Color: Red, Number of Colors: two, Number of Rings of Color: None, Color of Stamen Pads: Red                      |               |                                          |                |
|          | Bloom Characteristics: Form of Bloom: Flat, Bloom Features: Ruffled, Petal Overlap: less than 1/4, Veining: mild, Substance: excellent, Duration: 2 day, Presentation: Upward, Eye Zone Size: medium |               |                                          |                |
|          | Leaf Characteristics: Leaf Size: Medium - 2-5 inches or 5-13cm long, Leaf Appearance: Semi Glossy,                                                                                                   |               |                                          |                |
|          | Bush Characteristics: Bush Development: Average Grower, Bush Size: Medium 3-6ft 90-180cm,                                                                                                            |               |                                          |                |