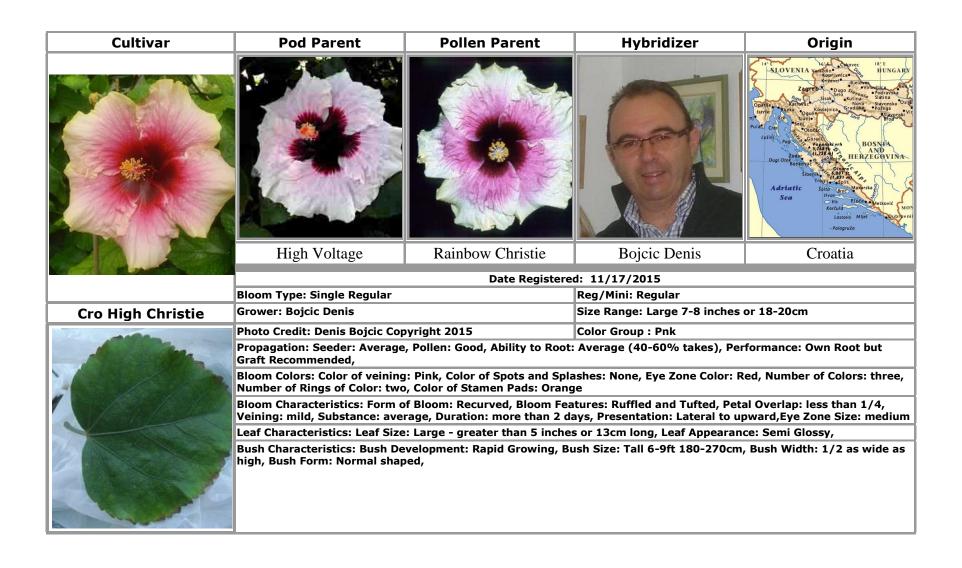

led, Petal Overlap: less than 1/4, Veining: mild, Substance: excellent, Duration: 2 day, Presentation: Upward, Eye Zone Size: medium |               |                                          |                |
|          | Leaf Characteristics: Leaf Size: Medium - 2-5 inches or 5-13cm long, Leaf Appearance: Semi Glossy,                                                                                                   |               |                                          |                |
|          | Bush Characteristics: Bush Development: Average Grower, Bush Size: Medium 3-6ft 90-180cm,                                                                                                            |               |                                          |                |













































































































#### **INDEX**

# Text in **bold** indicates an approved cultivar

#### **Brenda Hogan** · 6 Cro Mo Matun · 22 Cro Mo My Love · 23 Brigette Dimino · 26 **Bungalow Darlin'** · 7 Cro Mo Trinaestica · 24 Cro Mo Vostani · 25 **Bungalow Sandy** ·8 Allure · 15 Cro Mo Zlatni · 26 Butterfly · 41 Alvis Todd and Janelle · 4, 41, 42, 44, 45, 50, 56, Byron Metts · 60 Cro Moj Prvi · 27 63, 64, 65, 66 Cro Monada · 28 Amani Kenari · 2 Cro Plameni · 29 Amber Suzanne · 64 $\boldsymbol{C}$ Cro Tramontana · 30 Antique Treasure · 11 Cro Yellow Butterly .31 Atiu Charles · 21, 22, 23, 24, 25, 26, 59, 65 Cajun Yellow Jacket · 66 Cro Zdenac Ljubavi · 32 Atiu Marianne · 9, 10 Canada Ontario · 6 Croatia · 16, 17, 18, 19,