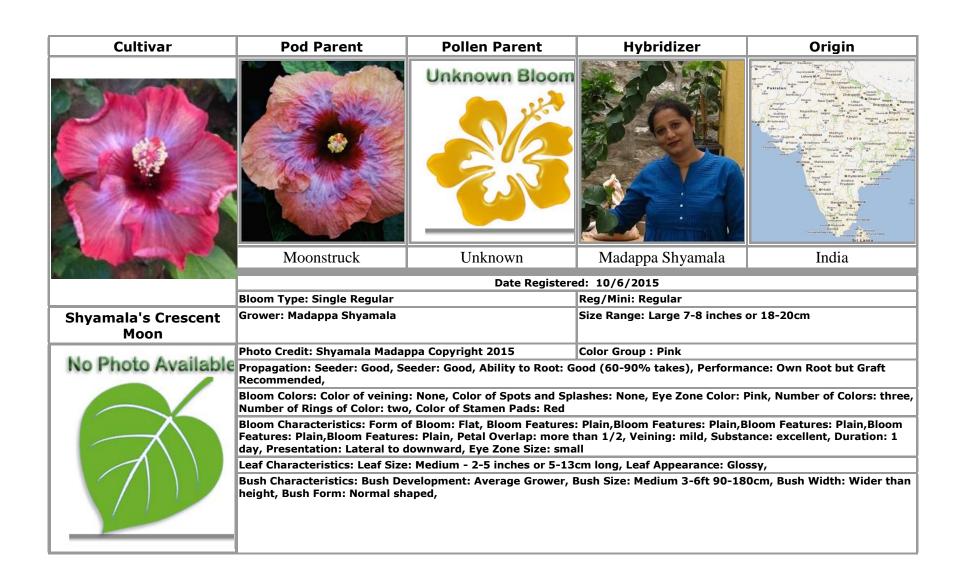

#### S

Saffron · 55

Schlueter Barry and Susan · 3, 42

Shyama · 38

**Shyamala's Crescent Moon** · 57

Solitude · 58

South Africa · 47

**SPb Birthday Firework** · 59