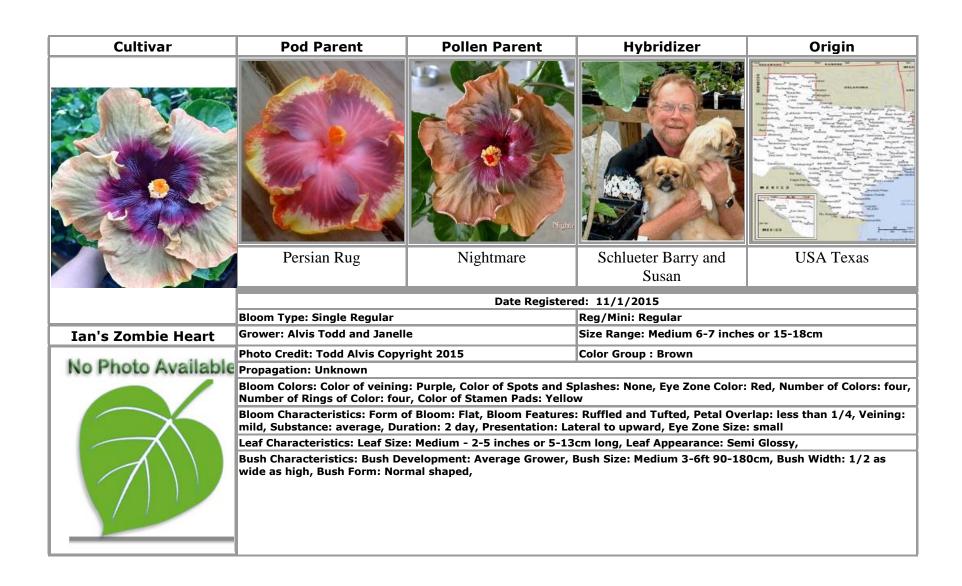

#### I

Ian's Sunny Fellow ·41
Ian's Zombie Heart ·42
India ·15, 38, 40, 43, 51, 57, 58, 61
Inner Sanctum ·43
Ivanyuta Svitlana ·52

Janelle's Painted Desert · 44