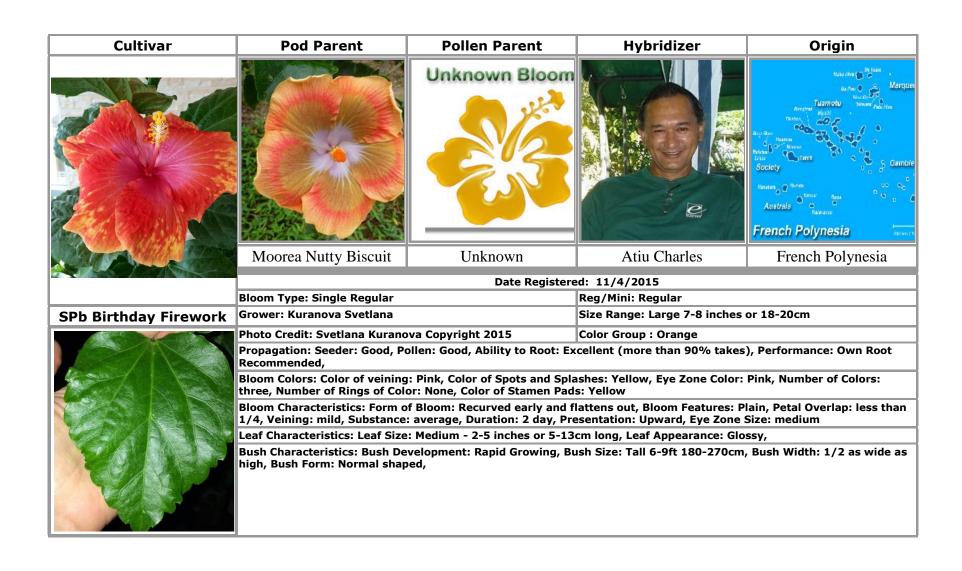

#### S

Saffron · 55

Schlueter Barry and Susan · 3, 42

Shyama · 38

**Shyamala's Crescent Moon** · 57

Solitude · 58

South Africa · 47

**SPb Birthday Firework** · 59