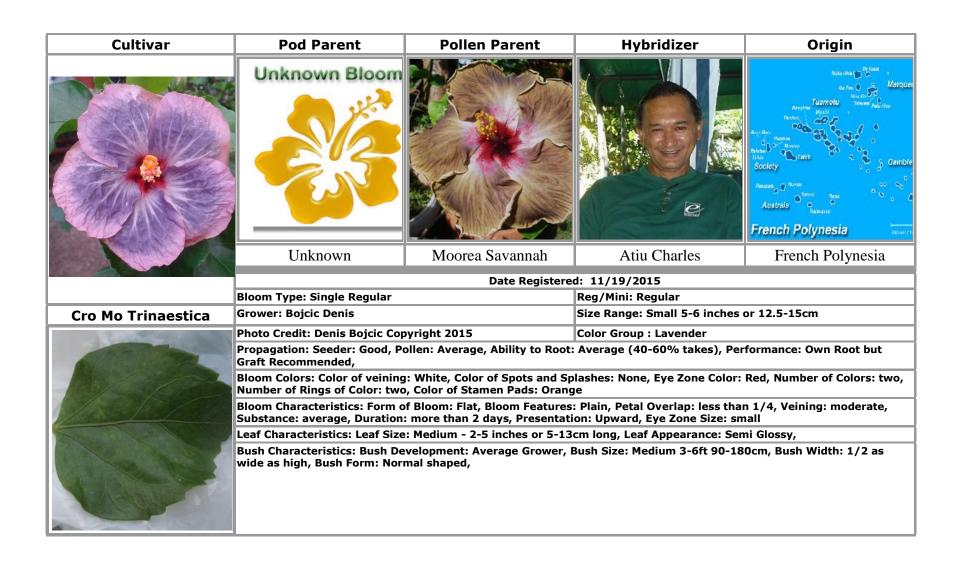

Overlap: less than 1/4, Veining: mild, Substance: excellent, Duration: 2 day, Presentation: Upward, Eye Zone Size: medium |               |                                          |                |
|          | Leaf Characteristics: Leaf Size: Medium - 2-5 inches or 5-13cm long, Leaf Appearance: Semi Glossy,                                                                                                   |               |                                          |                |
|          | Bush Characteristics: Bush Development: Average Grower, Bush Size: Medium 3-6ft 90-180cm,                                                                                                            |               |                                          |                |













































































































#### **INDEX**

# Text in **bold** indicates an approved cultivar

#### **Brenda Hogan** · 6 Cro Mo Matun · 22 Cro Mo My Love · 23 Brigette Dimino · 26 **Bungalow Darlin'** · 7 Cro Mo Trinaestica · 24 Cro Mo Vostani · 25 **Bungalow Sandy** ·8 Allure · 15 Cro Mo Zlatni · 26 Butterfly · 41 Alvis Todd and Janelle · 4, 41, 42, 44, 45, 50, 56, Byron Metts · 60 Cro Moj Prvi · 27 63, 64, 65, 66 Cro Monada · 28 Amani Kenari · 2 Cro Plameni · 29 Amber Suzanne · 64 $\boldsymbol{C}$ Cro Tramontana · 30 Antique Treasure · 11 Cro Yellow Butterly .31 Atiu Charles · 21, 22, 23, 24, 25, 26, 59, 65 Cajun Yellow Jacket · 66 Cro Zdenac Ljubavi · 32 Atiu Marianne · 9, 10 Canada Ontario · 6 Croatia · 16, 17, 18, 19, 20, 27, 3