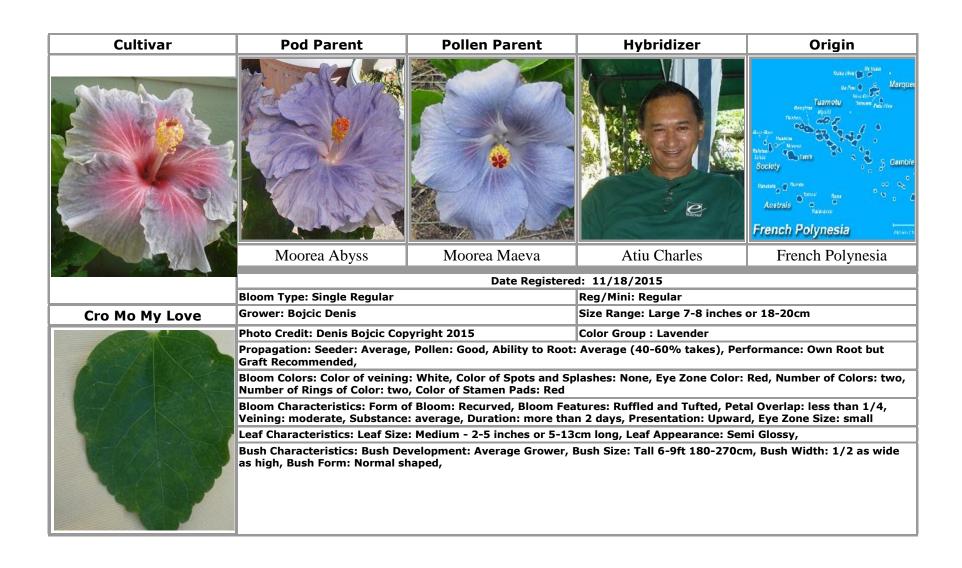

al Overlap: less than 1/4, Veining: mild, Substance: excellent, Duration: 2 day, Presentation: Upward, Eye Zone Size: medium |               |                                          |                |
|          | Leaf Characteristics: Leaf Size: Medium - 2-5 inches or 5-13cm long, Leaf Appearance: Semi Glossy,                                                                                                   |               |                                          |                |
|          | Bush Characteristics: Bush Development: Average Grower, Bush Size: Medium 3-6ft 90-180cm,                                                                                                            |               |                                          |                |













































































































#### **INDEX**

# Text in **bold** indicates an approved cultivar

#### **Brenda Hogan** · 6 Cro Mo Matun · 22 Cro Mo My Love · 23 Brigette Dimino · 26 **Bungalow Darlin'** · 7 Cro Mo Trinaestica · 24 Cro Mo Vostani · 25 **Bungalow Sandy** ·8 Allure · 15 Cro Mo Zlatni · 26 Butterfly · 41 Alvis Todd and Janelle · 4, 41, 42, 44, 45, 50, 56, Byron Metts · 60 Cro Moj Prvi · 27 63, 64, 65, 66 Cro Monada · 28 Amani Kenari · 2 Cro Plameni · 29 Amber Suzanne · 64 $\boldsymbol{C}$ Cro Tramontana · 30 Antique Treasure · 11 Cro Yellow Butterly .31 Atiu Charles · 21, 22, 23, 24, 25, 26, 59, 65 Cajun Yellow Jacket · 66 Cro Zdenac Ljubavi · 32 Atiu Marianne · 9, 10 Canada Ontario · 6 Croatia · 16, 17, 18, 19, 20, 27,