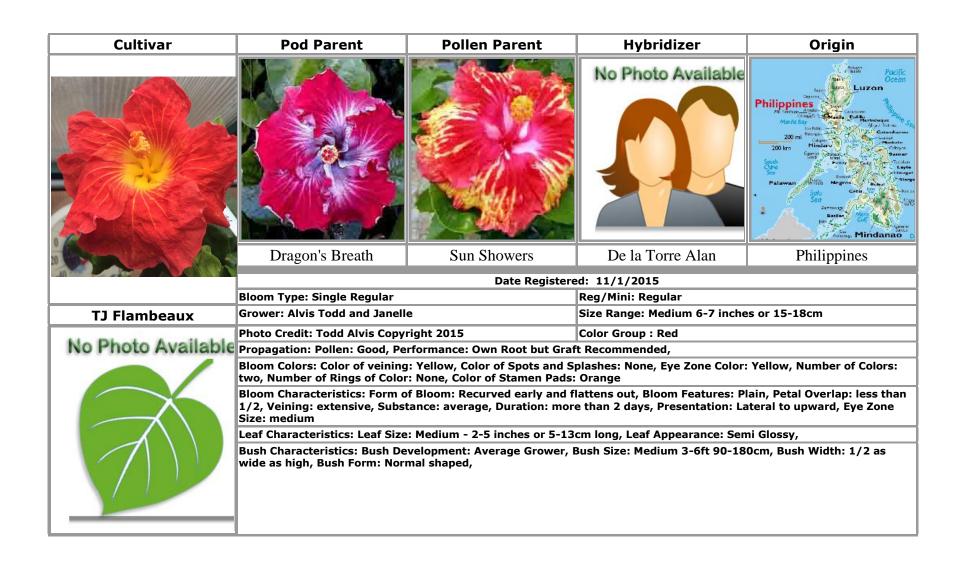

#### T

Tahiti Red · 53

Tahitian Lavender Eyelashes [Not Registered] · 54

**Tahlia Pearce** · 62

The Netherlands · 33, 34, 35, 36, 37

Tigerama · 51

TJ Flambeaux · 63

TJ Valkyrie · 64