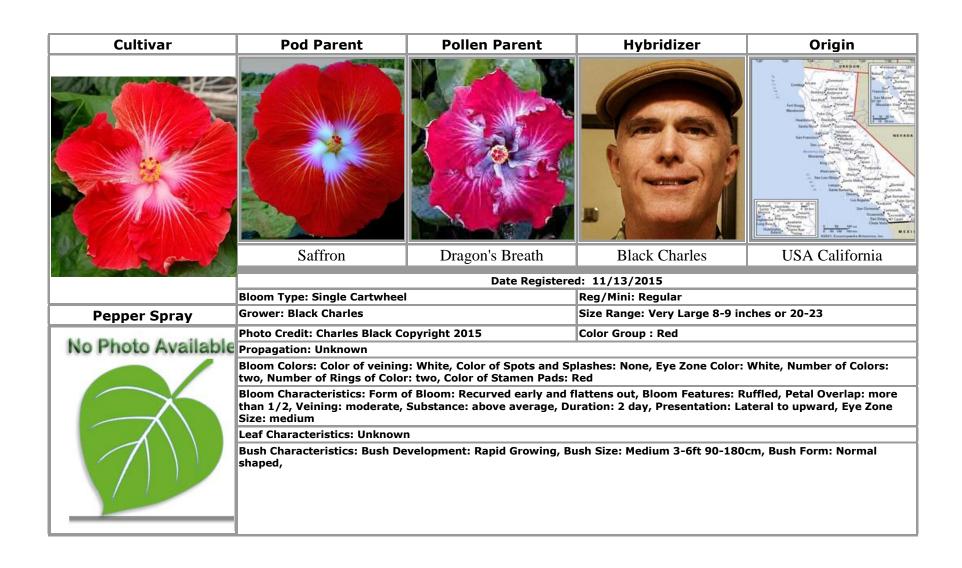

#### P

Patrick · 8

**Pepper Spray** · 55

Persian Rug · 6, 42

Philippines  $\cdot 4, 63, 64$ 

Pinot Noir · 44, 45

Plum Pizzazz · 30, 32

President · 56