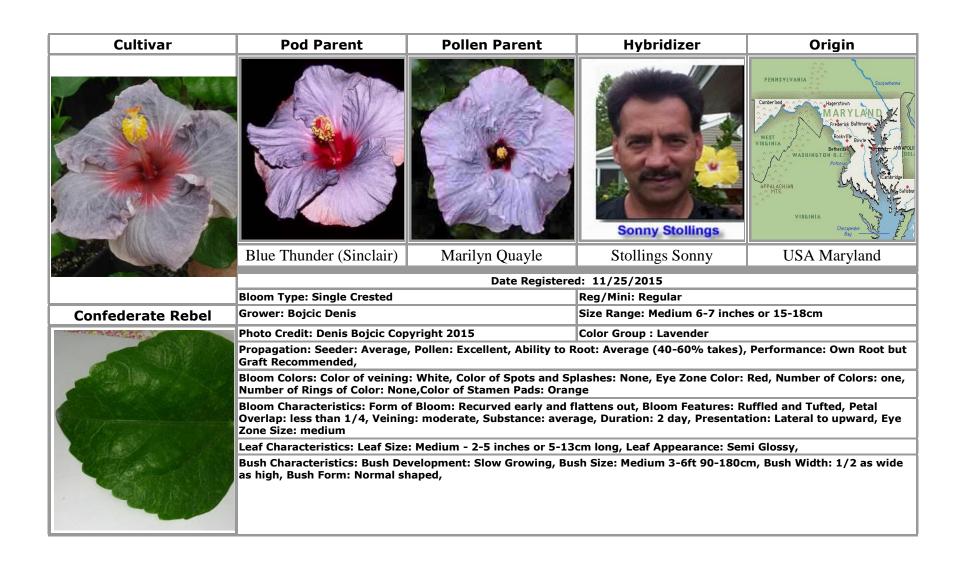

atures: Ruffled, Petal Overlap: less than 1/4, Veining: mild, Substance: excellent, Duration: 2 day, Presentation: Upward, Eye Zone Size: medium |               |                                          |                |
|          | Leaf Characteristics: Leaf Size: Medium - 2-5 inches or 5-13cm long, Leaf Appearance: Semi Glossy,                                                                                                   |               |                                          |                |
|          | Bush Characteristics: Bush Development: Average Grower, Bush Size: Medium 3-6ft 90-180cm,                                                                                                            |               |                                          |                |













































































































#### **INDEX**

# Text in **bold** indicates an approved cultivar

#### **Brenda Hogan** · 6 Cro Mo Matun · 22 Cro Mo My Love · 23 Brigette Dimino · 26 **Bungalow Darlin'** · 7 Cro Mo Trinaestica · 24 Cro Mo Vostani · 25 **Bungalow Sandy** ·8 Allure · 15 Cro Mo Zlatni · 26 Butterfly · 41 Alvis Todd and Janelle · 4, 41, 42, 44, 45, 50, 56, Byron Metts · 60 Cro Moj Prvi · 27 63, 64, 65, 66 Cro Monada · 28 Amani Kenari · 2 Cro Plameni · 29 Amber Suzanne · 64 $\boldsymbol{C}$ Cro Tramontana · 30 Antique Treasure · 11 Cro Yellow Butterly .31 Atiu Charles · 21, 22, 23, 24, 25, 26, 59, 65 Cajun Yellow Jacket · 66 Cro Zdenac Ljubavi · 32 Atiu Marianne · 9, 10 Canada Ontario · 6 Croatia · 16,