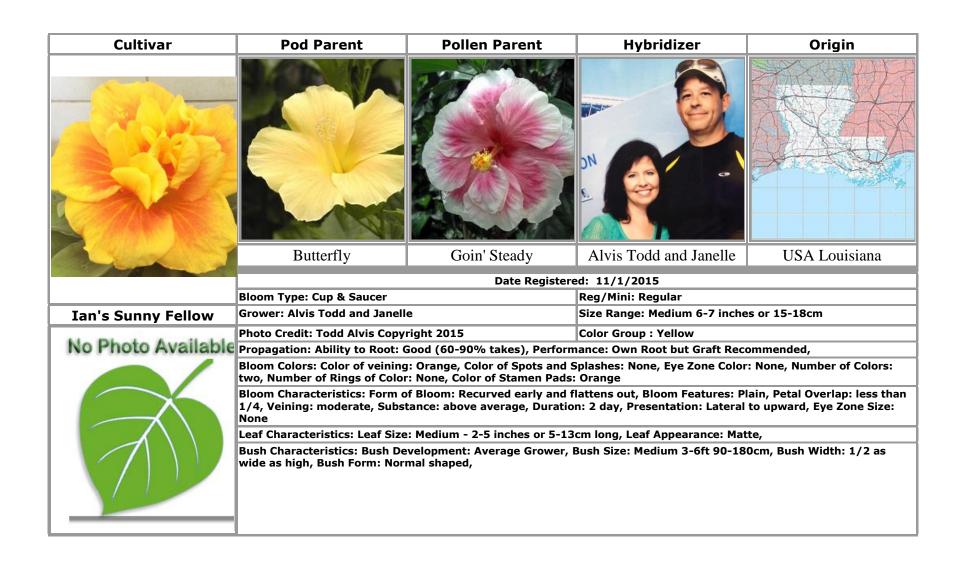

#### I

Ian's Sunny Fellow ·41
Ian's Zombie Heart ·42
India ·15, 38, 40, 43, 51, 57, 58, 61
Inner Sanctum ·43
Ivanyuta Svitlana ·52

Janelle's Painted Desert · 44

Stollings Sonny · 5, 13, 39

Storm Front · 4

Strawberry Fields Forever · 4

Strawberry Mu · 60

Sun Showers · 63

Suresh Pushpa · 15, 38, 40, 43, 51, 58, 61

Sutera Zaini · 61

Swamp Cloud · 50