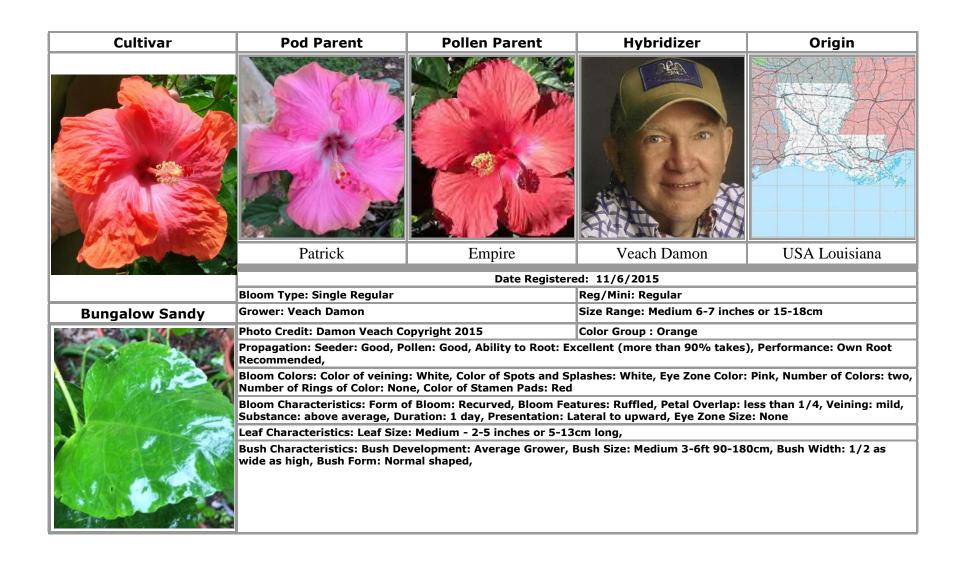

#### P

Patrick · 8

**Pepper Spray** · 55

Persian Rug · 6, 42

Philippines  $\cdot 4, 63, 64$ 

Pinot Noir · 44, 45

Plum Pizzazz · 30, 32

President · 56

#### V

Valentine's Day · 18

Van Graan Susanne & Chris · 47

Veach Damon · 7, 8, 14