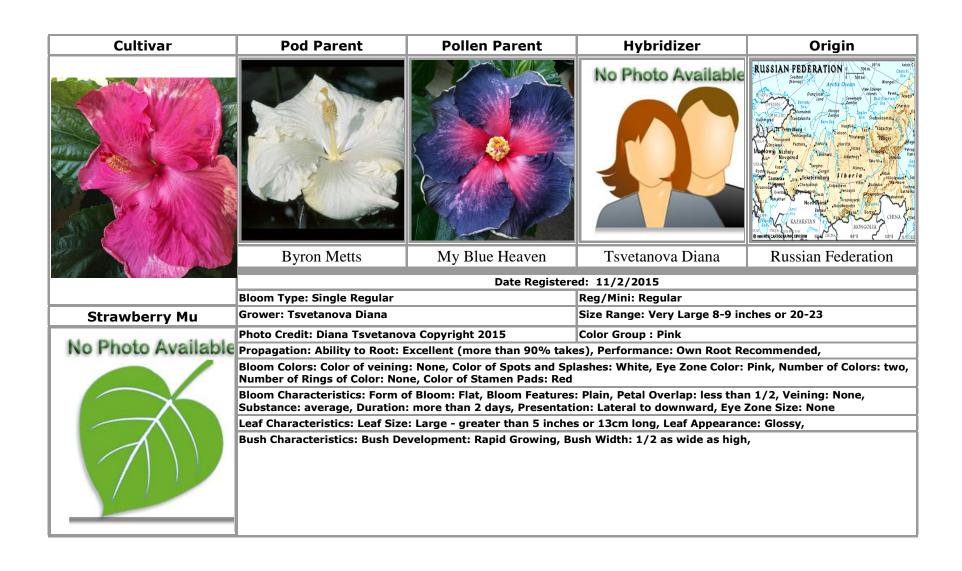

Stollings Sonny · 5, 13, 39

Storm Front · 4

Strawberry Fields Forever · 4

Strawberry Mu · 60

Sun Showers · 63

Suresh Pushpa · 15, 38, 40, 43, 51, 58, 61

Sutera Zaini · 61

Swamp Cloud · 50

**Todd's Gold Standard** · 65

Tom · 29

Topaz Glory · 2, 37

Tsvetanova Diana · 60