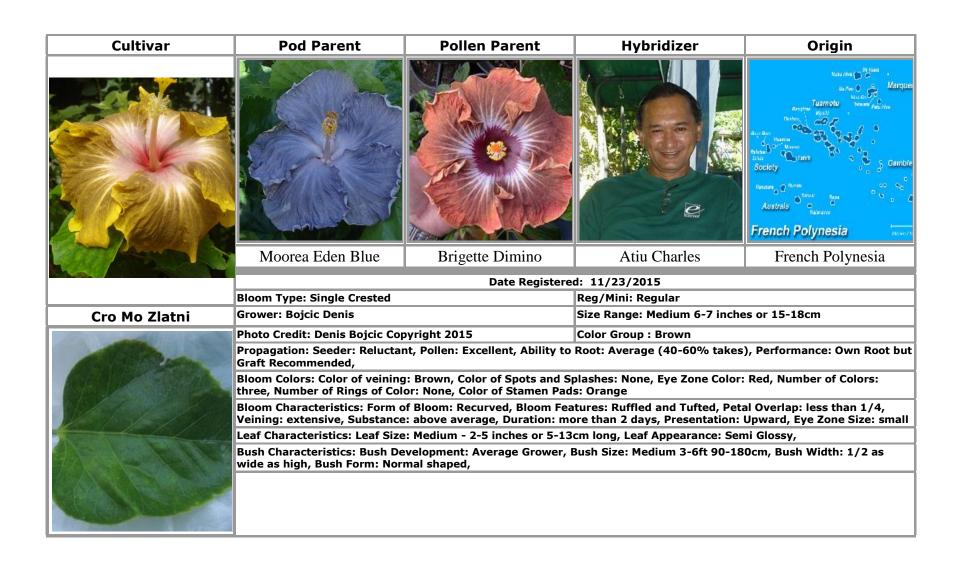

rlap: less than 1/4, Veining: mild, Substance: excellent, Duration: 2 day, Presentation: Upward, Eye Zone Size: medium |               |                                          |                |
|          | Leaf Characteristics: Leaf Size: Medium - 2-5 inches or 5-13cm long, Leaf Appearance: Semi Glossy,                                                                                                   |               |                                          |                |
|          | Bush Characteristics: Bush Development: Average Grower, Bush Size: Medium 3-6ft 90-180cm,                                                                                                            |               |                                          |                |













































































































#### **INDEX**

# Text in **bold** indicates an approved cultivar

#### **Brenda Hogan** · 6 Cro Mo Matun · 22 Cro Mo My Love · 23 Brigette Dimino · 26 **Bungalow Darlin'** · 7 Cro Mo Trinaestica · 24 Cro Mo Vostani · 25 **Bungalow Sandy** ·8 Allure · 15 Cro Mo Zlatni · 26 Butterfly · 41 Alvis Todd and Janelle · 4, 41, 42, 44, 45, 50, 56, Byron Metts · 60 Cro Moj Prvi · 27 63, 64, 65, 66 Cro Monada · 28 Amani Kenari · 2 Cro Plameni · 29 Amber Suzanne · 64 $\boldsymbol{C}$ Cro Tramontana · 30 Antique Treasure · 11 Cro Yellow Butterly .31 Atiu Charles · 21, 22, 23, 24, 25, 26, 59, 65 Cajun Yellow Jacket · 66 Cro Zdenac Ljubavi · 32 Atiu Marianne · 9, 10 Canada Ontario · 6 Croatia · 16, 17, 18, 19, 20, 27, 30, 3