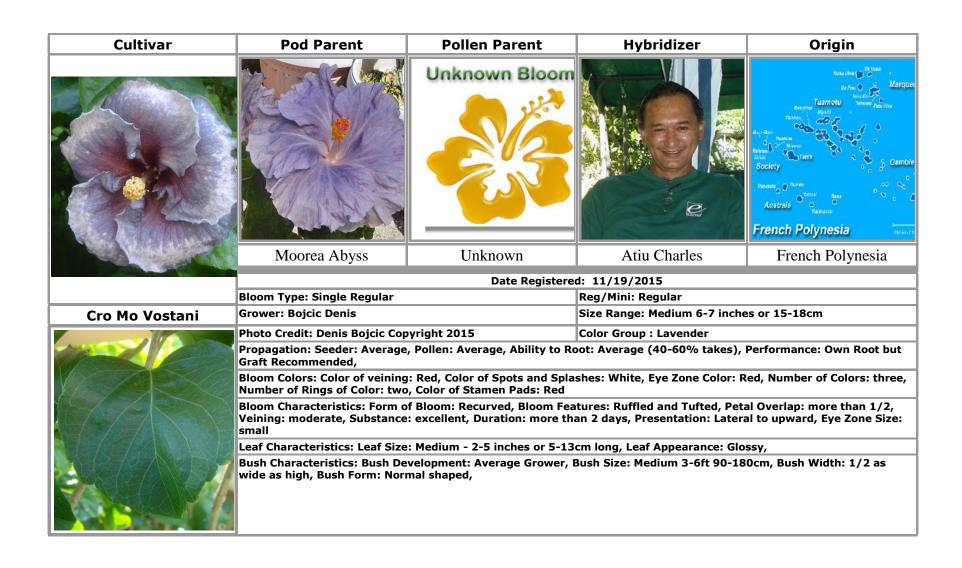

verlap: less than 1/4, Veining: mild, Substance: excellent, Duration: 2 day, Presentation: Upward, Eye Zone Size: medium |               |                                          |                |
|          | Leaf Characteristics: Leaf Size: Medium - 2-5 inches or 5-13cm long, Leaf Appearance: Semi Glossy,                                                                                                   |               |                                          |                |
|          | Bush Characteristics: Bush Development: Average Grower, Bush Size: Medium 3-6ft 90-180cm,                                                                                                            |               |                                          |                |













































































































#### **INDEX**

# Text in **bold** indicates an approved cultivar

#### **Brenda Hogan** · 6 Cro Mo Matun · 22 Cro Mo My Love · 23 Brigette Dimino · 26 **Bungalow Darlin'** · 7 Cro Mo Trinaestica · 24 Cro Mo Vostani · 25 **Bungalow Sandy** ·8 Allure · 15 Cro Mo Zlatni · 26 Butterfly · 41 Alvis Todd and Janelle · 4, 41, 42, 44, 45, 50, 56, Byron Metts · 60 Cro Moj Prvi · 27 63, 64, 65, 66 Cro Monada · 28 Amani Kenari · 2 Cro Plameni · 29 Amber Suzanne · 64 $\boldsymbol{C}$ Cro Tramontana · 30 Antique Treasure · 11 Cro Yellow Butterly .31 Atiu Charles · 21, 22, 23, 24, 25, 26, 59, 65 Cajun Yellow Jacket · 66 Cro Zdenac Ljubavi · 32 Atiu Marianne · 9, 10 Canada Ontario · 6 Croatia · 16, 17, 18, 19, 20, 27, 30,