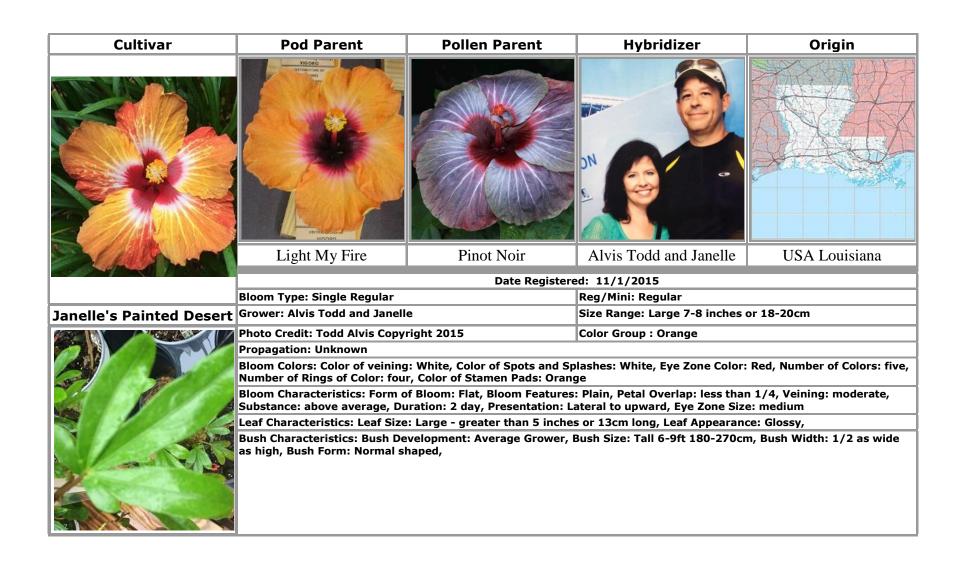

#### I

Ian's Sunny Fellow ·41
Ian's Zombie Heart ·42
India ·15, 38, 40, 43, 51, 57, 58, 61
Inner Sanctum ·43
Ivanyuta Svitlana ·52

Janelle's Painted Desert · 44

#### ī

Lady Brown · 58 Lemon Grass · 3 Lengdobler Ursula · 28, 29, 31 Light My Fire · 44 Lora · 33, 35

#### P

Patrick · 8

**Pepper Spray** · 55

Persian Rug · 6, 42

Philippines  $\cdot 4, 63, 64$ 

Pinot Noir · 44, 45

Plum Pizzazz · 30, 32

President · 56