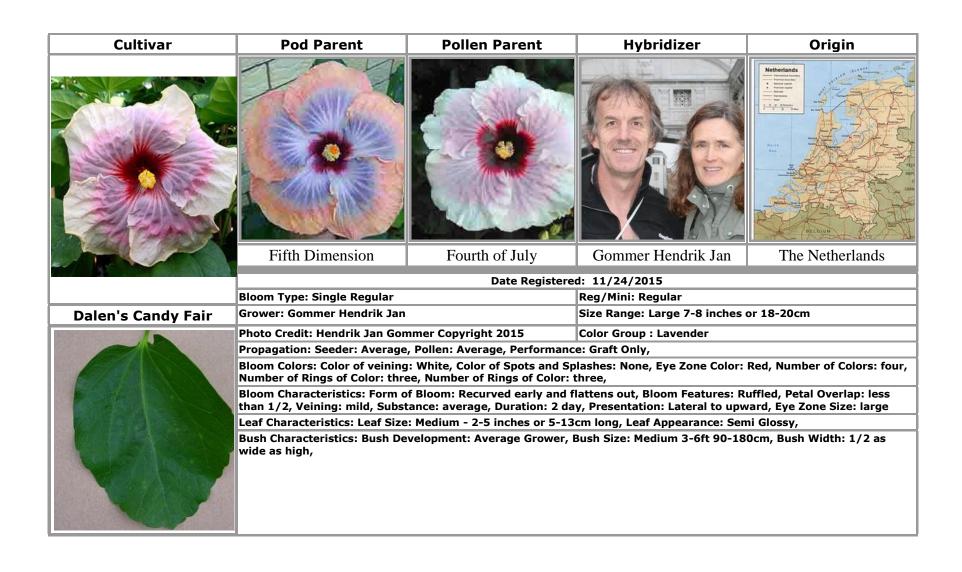

### F

Feelin' Blue · 5
Fifth Dimension · 12, 33, 34, 35

Fossil · 40
Fourth of July · 34

French Polynesia · 9, 10, 21, 22, 23, 24, 25, 26, 46, 53, 54, 59, 65

## G

Gabriel · 20
Gator Pride · 14
Georgia's Pearl · 36
Germany · 28, 29, 31
Goin' Steady · 41
Gommer Hendrik Jan · 33, 34, 35, 36, 37

#### T

Tahiti Red · 53

Tahitian Lavender Eyelashes [Not Registered] · 54

**Tahlia Pearce** · 62

The Netherlands · 33, 34, 35, 36, 37

Tigerama · 51

TJ Flambeaux · 63

TJ Valkyrie · 64