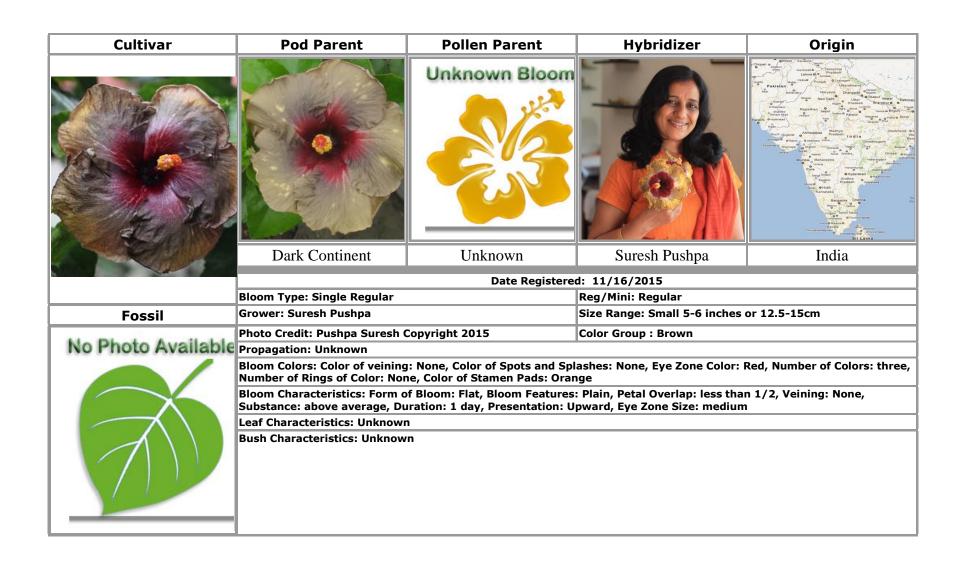

### F

Feelin' Blue · 5
Fifth Dimension · 12, 33, 34, 35

Fossil · 40
Fourth of July · 34

French Polynesia · 9, 10, 21, 22, 23, 24, 25, 26, 46, 53, 54, 59, 65

Stollings Sonny · 5, 13, 39

Storm Front · 4

Strawberry Fields Forever · 4

Strawberry Mu · 60

Sun Showers · 63

Suresh Pushpa · 15, 38, 40, 43, 51, 58, 61

Sutera Zaini · 61

Swamp Cloud · 50